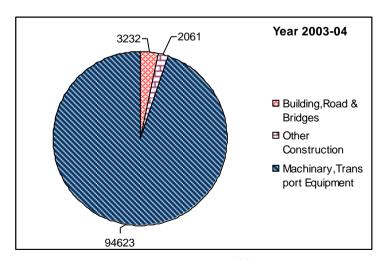

Rs in Lakhs

|       |         |                  |                          |                           |                                  |                                |                    |                              | 1/3 111 1        | aitiis             |
|-------|---------|------------------|--------------------------|---------------------------|----------------------------------|--------------------------------|--------------------|------------------------------|------------------|--------------------|
| S.No. | YEAR    | Building<br>s    | Road<br>&<br>Bridge<br>s | Other<br>Constr<br>uction | Machiner<br>y &<br>Equipmen<br>t | Transpo<br>rt<br>Equipme<br>nt | Software<br>Outlay | Cultiv<br>ated<br>Asset<br>s | Animal<br>Assets | Total<br>( GFCF)   |
| 1     | 2       | 3                | 4                        | 5                         | 6                                | 7                              | 8                  | 9                            | 10               | 11                 |
| 1     | 2001-02 | 1184<br>(3.55)   | 0 (0.00)                 | 2023<br>(6.07)            | 30103<br>(90.33)                 | 15<br>(0.05)                   | 0 (0.00)           | 0 (0.00)                     | 0 (0.00)         | 33325<br>(100.00)  |
| 2     | 2002-03 | 1811<br>(2.69)   | 0 (0.00)                 | 2037<br>(3.02)            | 63553<br>(94.25)                 | 28<br>(0.04)                   | 0 (0.00)           | 0 (0.00)                     | 0<br>(0.00)      | 67429<br>(100.00)  |
| 3     | 2003-04 | 3232<br>(3.23)   | 0 (0.00)                 | 2061<br>(2.06)            | 94593<br>(94.68)                 | 30<br>(0.03)                   | 0 (0.00)           | 0 (0.00)                     | 0<br>(0.00)      | 99916<br>(100.00)  |
| 4     | 2004-05 | 8173<br>(6.66)   | 0 (0.00)                 | 2455<br>(2.00)            | 112088<br>(91.32)                | 19<br>(0.02)                   | 0 (0.00)           | 0 (0.00)                     | 0<br>(0.00)      | 122735<br>(100.00) |
| 5     | 2005-06 | 31113<br>(14.98) | 0<br>(0.00)              | 3372<br>(1.62)            | 173007<br>(83.32)                | 176<br>( 0.08)                 | 0 (0.00)           | 0 (0.00)                     | 0<br>(0.00)      | 207668<br>(100.00) |
| 6     | 2006-07 | 56720<br>(22.52) | 0<br>(0.00)              | 5151<br>(2.04)            | 189845<br>(75.37)                | 176<br>(0.07)                  | 0<br>(0.00)        | 0 (0.00)                     | 0<br>(0.00)      | 251892<br>(100.00) |
| 7     | 2007-08 | 74877<br>(21.97) | 0 (0.00)                 | 6325<br>(1.86)            | 259630<br>(76.16)                | 33<br>(0.01)                   | 0 (0.00)           | 0 (0.00)                     | 0 (0.00)         | 340865<br>(100.00) |

For NDCUs the major share of GFCF during the period of 2001-02 to 2007-08 is "Machinery and Equipment". The average percentage contribution of this category of assets to total GFCF during the same period is worked out to be 86.49%.