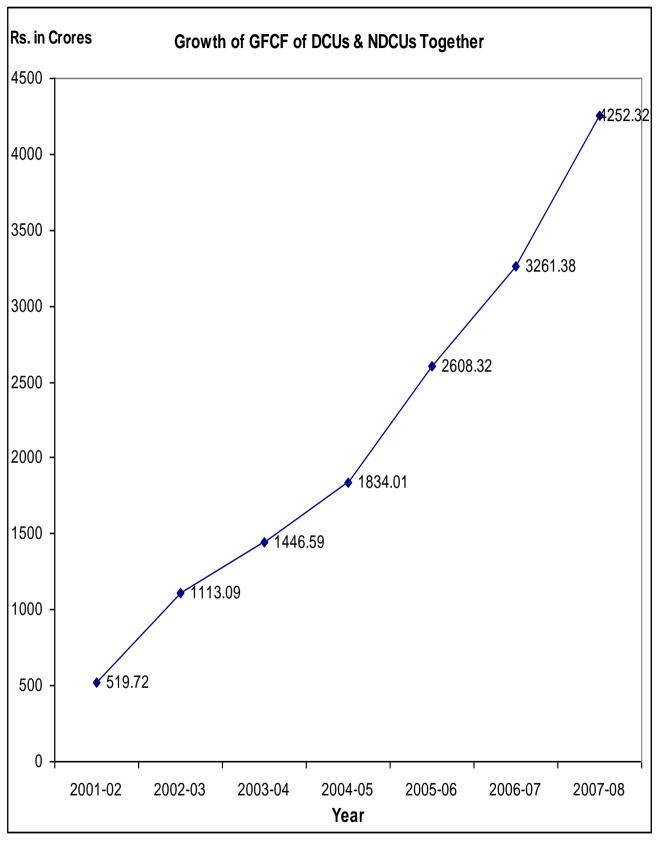

#### G.F.C.F. at Aggregate Level

The estimates of Gross Fixed Capital Formation and annual change over previous year are given in Table 1

Table-1 (Rs. in Lakhs)

| S. | Year    | GFCF        | Annual | GFCF         | Annual | Total        | Annual |
|----|---------|-------------|--------|--------------|--------|--------------|--------|
| No |         | of          | change | of           | change | GFCF of      | change |
|    |         | <b>DCUs</b> | in %   | <b>NDCUs</b> | in %   | DCUs &       | in %   |
|    |         |             |        |              |        | <b>NDCUs</b> |        |
| 1  | 2       | 3           | 4      | 5            | 6      | 7            | 8      |
| 1  | 2001-02 | 18647       | -      | 33325        | -      | 51972        | -      |
| 2  | 2002-03 | 43880       | 135.32 | 67429        | 102.34 | 111309       | 114.17 |
| 3  | 2003-04 | 44743       | 1.97   | 99916        | 48.18  | 144659       | 29.96  |
| 4  | 2004-05 | 60666       | 35.59  | 122735       | 22.84  | 183401       | 26.78  |
| 5  | 2005-06 | 53164       | -12.37 | 207668       | 69.20  | 260832       | 42.22  |
| 6  | 2006-07 | 74246       | 39.65  | 251892       | 21.30  | 326138       | 25.04  |
| 7  | 2007-08 | 84367       | 13.63  | 340865       | 35.32  | 425232       | 30.38  |

It is seen in the table that the Gross Fixed Capital Formation by DCUs during the year 2007-08 was accounted to Rs 843.67 crores as against Rs 186.47 crores in 2001-02. The average rate of increase during the year 2001-02 to 2007-08 works out to be 35.63 percent. Similarly the GFCF estimates of NDCUs during the year 2007-08 was accounted to Rs 3408.65 crores as against Rs 333.25 crores in the year 2001-02. The average annual growth of GFCF during the year 2001-02 to 2007-08 is worked out to be 49.86 percent. Taken in to consideration both DCUs and NDCUs together the average annual growth is working out to be 44.76 percent.