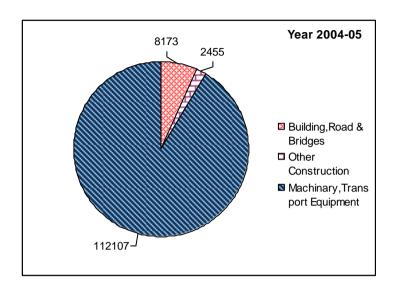

Rs in Lakhs

|       |         |                  |                          |                           |                                  |                                |                    |                              | 1/3 111 1        | aitiis             |
|-------|---------|------------------|--------------------------|---------------------------|----------------------------------|--------------------------------|--------------------|------------------------------|------------------|--------------------|
| S.No. | YEAR    | Building<br>s    | Road<br>&<br>Bridge<br>s | Other<br>Constr<br>uction | Machiner<br>y &<br>Equipmen<br>t | Transpo<br>rt<br>Equipme<br>nt | Software<br>Outlay | Cultiv<br>ated<br>Asset<br>s | Animal<br>Assets | Total<br>( GFCF)   |
| 1     | 2       | 3                | 4                        | 5                         | 6                                | 7                              | 8                  | 9                            | 10               | 11                 |
| 1     | 2001-02 | 1184<br>(3.55)   | 0 (0.00)                 | 2023<br>(6.07)            | 30103<br>(90.33)                 | 15<br>(0.05)                   | 0 (0.00)           | 0 (0.00)                     | 0 (0.00)         | 33325<br>(100.00)  |
| 2     | 2002-03 | 1811<br>(2.69)   | 0 (0.00)                 | 2037<br>(3.02)            | 63553<br>(94.25)                 | 28<br>(0.04)                   | 0 (0.00)           | 0 (0.00)                     | 0<br>(0.00)      | 67429<br>(100.00)  |
| 3     | 2003-04 | 3232<br>(3.23)   | 0 (0.00)                 | 2061<br>(2.06)            | 94593<br>(94.68)                 | 30<br>(0.03)                   | 0 (0.00)           | 0 (0.00)                     | 0<br>(0.00)      | 99916<br>(100.00)  |
| 4     | 2004-05 | 8173<br>(6.66)   | 0 (0.00)                 | 2455<br>(2.00)            | 112088<br>(91.32)                | 19<br>(0.02)                   | 0 (0.00)           | 0 (0.00)                     | 0<br>(0.00)      | 122735<br>(100.00) |
| 5     | 2005-06 | 31113<br>(14.98) | 0<br>(0.00)              | 3372<br>(1.62)            | 173007<br>(83.32)                | 176<br>( 0.08)                 | 0 (0.00)           | 0 (0.00)                     | 0<br>(0.00)      | 207668<br>(100.00) |
| 6     | 2006-07 | 56720<br>(22.52) | 0<br>(0.00)              | 5151<br>(2.04)            | 189845<br>(75.37)                | 176<br>(0.07)                  | 0<br>(0.00)        | 0 (0.00)                     | 0<br>(0.00)      | 251892<br>(100.00) |
| 7     | 2007-08 | 74877<br>(21.97) | 0 (0.00)                 | 6325<br>(1.86)            | 259630<br>(76.16)                | 33<br>(0.01)                   | 0 (0.00)           | 0 (0.00)                     | 0 (0.00)         | 340865<br>(100.00) |

For NDCUs the major share of GFCF during the period of 2001-02 to 2007-08 is "Machinery and Equipment". The average percentage contribution of this category of assets to total GFCF during the same period is worked out to be 86.49%.