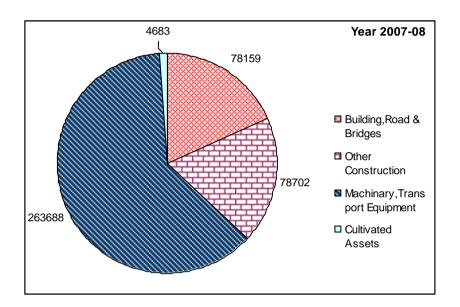

|       |         |                  |                   |                           |                    |               |                     |                    |                  | II Lakiis           |
|-------|---------|------------------|-------------------|---------------------------|--------------------|---------------|---------------------|--------------------|------------------|---------------------|
| S.NO. | YEAR    | Buildings        | Road &<br>Bridges | Other<br>Construc<br>tion | Machine ry &       | Transpo<br>rt | Softwar<br>e Outlay | Cultivate d Assets | Animal<br>Assets | Total<br>( GFCF)    |
|       |         |                  |                   |                           | Equipme<br>nt      | Equipm ent    |                     |                    |                  |                     |
| 1     | 2       | 3                | 4                 | 5                         | 6                  | 7             | 8                   | 9                  | 10               | 11                  |
| 1     | 2001-02 | 1518<br>(2.92)   | 333<br>(0.64)     | 19657<br>(37.82)          | 30449<br>(58.59)   | 15<br>(0.03)  | 0<br>(0.00)         | 0<br>(0.00)        | 0<br>(0.00)      | 51972<br>( 100.00)  |
| 2     | 2002-03 | 2245<br>(2.02)   | 475<br>(0.43)     | 37127<br>(33.35)          | 71420<br>(64.16)   | 42<br>(0.04)  | 0 (0.00)            | 0<br>(0.00)        | 0<br>(0.00)      | 111309<br>( 100.00) |
| 3     | 2003-04 | 3773<br>(2.61)   | 539<br>(0.37)     | 39266<br>(27.14)          | 101044<br>(69.85)  | 37<br>(0.03)  | 0 (0.00)            | 0 (0.00)           | 0<br>(0.00)      | 144659<br>(100.00)  |
| 4     | 2004-05 | 8391<br>(4.57)   | 221<br>(0.12)     | 44476<br>(24.25)          | 129502<br>(70.62)  | 26<br>(0.01)  | 1 (0.00)            | 784<br>(0.43)      | 0<br>(0.00)      | 183401<br>(100.00)  |
| 5     | 2005-06 | 31362<br>(12.02) | 248<br>(0.10)     | 55519<br>(21.29)          | 173250<br>(66.42)  | 447<br>(0.17) | 6<br>(0.00)         | 0<br>(0.00)        | 0<br>(0.00)      | 260832<br>(100.00)  |
| 6     | 2006-07 | 59003<br>(18.09) | 1357<br>(0.42)    | 70626<br>(21.66)          | 190501<br>( 58.41) | 579<br>(0.18) | 2<br>(0.00)         | 4070<br>(1.24)     | 0<br>(0.00)      | 326878<br>(100.00)  |
| 7     | 2007-08 | 76628<br>(18.02) | 1531<br>(0.36)    | 78702<br>(18.51)          | 263378<br>(61.94)  | 305<br>(0.07) | 5<br>(0.00)         | 4683<br>(1.10)     | 0<br>(0.00)      | 425232<br>(100.00)  |