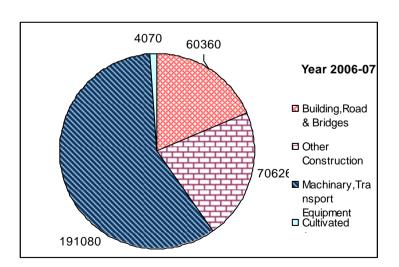

|       |         |                  |                   |                           |                    |               |                     |                    |                  | II Lakiis           |
|-------|---------|------------------|-------------------|---------------------------|--------------------|---------------|---------------------|--------------------|------------------|---------------------|
| S.NO. | YEAR    | Buildings        | Road &<br>Bridges | Other<br>Construc<br>tion | Machine ry &       | Transpo<br>rt | Softwar<br>e Outlay | Cultivate d Assets | Animal<br>Assets | Total<br>( GFCF)    |
|       |         |                  |                   |                           | Equipme<br>nt      | Equipm ent    |                     |                    |                  |                     |
| 1     | 2       | 3                | 4                 | 5                         | 6                  | 7             | 8                   | 9                  | 10               | 11                  |
| 1     | 2001-02 | 1518<br>(2.92)   | 333<br>(0.64)     | 19657<br>(37.82)          | 30449<br>(58.59)   | 15<br>(0.03)  | 0<br>(0.00)         | 0<br>(0.00)        | 0<br>(0.00)      | 51972<br>( 100.00)  |
| 2     | 2002-03 | 2245<br>(2.02)   | 475<br>(0.43)     | 37127<br>(33.35)          | 71420<br>(64.16)   | 42<br>(0.04)  | 0 (0.00)            | 0<br>(0.00)        | 0<br>(0.00)      | 111309<br>( 100.00) |
| 3     | 2003-04 | 3773<br>(2.61)   | 539<br>(0.37)     | 39266<br>(27.14)          | 101044<br>(69.85)  | 37<br>(0.03)  | 0 (0.00)            | 0 (0.00)           | 0<br>(0.00)      | 144659<br>(100.00)  |
| 4     | 2004-05 | 8391<br>(4.57)   | 221<br>(0.12)     | 44476<br>(24.25)          | 129502<br>(70.62)  | 26<br>(0.01)  | 1 (0.00)            | 784<br>(0.43)      | 0<br>(0.00)      | 183401<br>(100.00)  |
| 5     | 2005-06 | 31362<br>(12.02) | 248<br>(0.10)     | 55519<br>(21.29)          | 173250<br>(66.42)  | 447<br>(0.17) | 6<br>(0.00)         | 0<br>(0.00)        | 0<br>(0.00)      | 260832<br>(100.00)  |
| 6     | 2006-07 | 59003<br>(18.09) | 1357<br>(0.42)    | 70626<br>(21.66)          | 190501<br>( 58.41) | 579<br>(0.18) | 2<br>(0.00)         | 4070<br>(1.24)     | 0<br>(0.00)      | 326878<br>(100.00)  |
| 7     | 2007-08 | 76628<br>(18.02) | 1531<br>(0.36)    | 78702<br>(18.51)          | 263378<br>(61.94)  | 305<br>(0.07) | 5<br>(0.00)         | 4683<br>(1.10)     | 0<br>(0.00)      | 425232<br>(100.00)  |