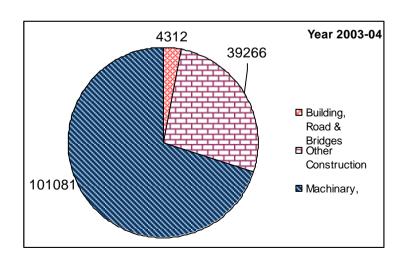

|       |         |                  |                   |                           |                    |               |                     |                    |                  | II Lakiis           |
|-------|---------|------------------|-------------------|---------------------------|--------------------|---------------|---------------------|--------------------|------------------|---------------------|
| S.NO. | YEAR    | Buildings        | Road &<br>Bridges | Other<br>Construc<br>tion | Machine ry &       | Transpo<br>rt | Softwar<br>e Outlay | Cultivate d Assets | Animal<br>Assets | Total<br>( GFCF)    |
|       |         |                  |                   |                           | Equipme<br>nt      | Equipm ent    |                     |                    |                  |                     |
| 1     | 2       | 3                | 4                 | 5                         | 6                  | 7             | 8                   | 9                  | 10               | 11                  |
| 1     | 2001-02 | 1518<br>(2.92)   | 333<br>(0.64)     | 19657<br>(37.82)          | 30449<br>(58.59)   | 15<br>(0.03)  | 0<br>(0.00)         | 0<br>(0.00)        | 0<br>(0.00)      | 51972<br>( 100.00)  |
| 2     | 2002-03 | 2245<br>(2.02)   | 475<br>(0.43)     | 37127<br>(33.35)          | 71420<br>(64.16)   | 42<br>(0.04)  | 0 (0.00)            | 0<br>(0.00)        | 0<br>(0.00)      | 111309<br>( 100.00) |
| 3     | 2003-04 | 3773<br>(2.61)   | 539<br>(0.37)     | 39266<br>(27.14)          | 101044<br>(69.85)  | 37<br>(0.03)  | 0 (0.00)            | 0 (0.00)           | 0<br>(0.00)      | 144659<br>(100.00)  |
| 4     | 2004-05 | 8391<br>(4.57)   | 221<br>(0.12)     | 44476<br>(24.25)          | 129502<br>(70.62)  | 26<br>(0.01)  | 1 (0.00)            | 784<br>(0.43)      | 0<br>(0.00)      | 183401<br>(100.00)  |
| 5     | 2005-06 | 31362<br>(12.02) | 248<br>(0.10)     | 55519<br>(21.29)          | 173250<br>(66.42)  | 447<br>(0.17) | 6<br>(0.00)         | 0<br>(0.00)        | 0<br>(0.00)      | 260832<br>(100.00)  |
| 6     | 2006-07 | 59003<br>(18.09) | 1357<br>(0.42)    | 70626<br>(21.66)          | 190501<br>( 58.41) | 579<br>(0.18) | 2<br>(0.00)         | 4070<br>(1.24)     | 0<br>(0.00)      | 326878<br>(100.00)  |
| 7     | 2007-08 | 76628<br>(18.02) | 1531<br>(0.36)    | 78702<br>(18.51)          | 263378<br>(61.94)  | 305<br>(0.07) | 5<br>(0.00)         | 4683<br>(1.10)     | 0<br>(0.00)      | 425232<br>(100.00)  |