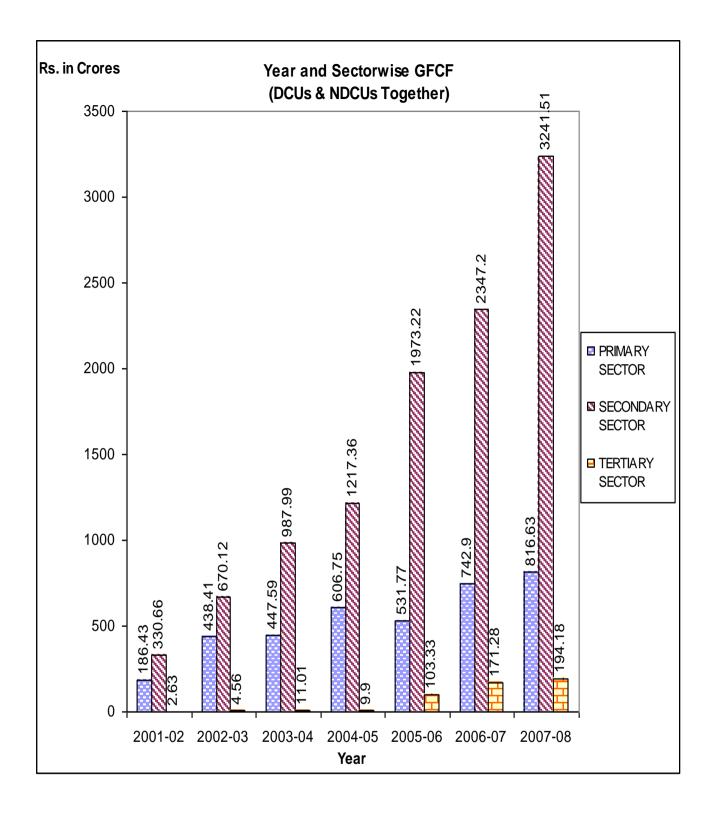

- 1. It covers the State economy as a whole for the Primary Sector i.e. Agriculture (including Animal Husbandry), Forestry & Logging, Fishing and Mining located within the State, Secondary Sector including Manufacturing and Construction and Tertiary Sector.
- 2. GFCF estimates are prepared for industry of use and by type of assets.
- 3.Estimates are compiled for the year 2001-02 to 2007-08. Since the Chhattisgarh is a newly formed State some of the NDCUS are constituted after existence of the State.
- 4. The estimates are prepared at current price only.
- 5. Estimates are made by expenditure approach i.e. the commodities which are taken in to account in estimation of GFCF are valued at purchasers price or actual expenditure incurred.

It is observed that in case of DCUs, amongst all the industry groups "Agriculture" represents the highest share in the G.F.C.F. followed by Transport. Manufacturing is another sector where major part of the Budgetary Fund is used for capital formation in DCUs. Similarly in case of NDCUs Electricity is a major sector where capital is created followed by Real Estate and Storage sector. Taking in to consideration both DCUs and NDCUs together, Electricity occupies a major component to total GFCF followed by Agriculture sector during the period of 2001-02 to 2007-08.