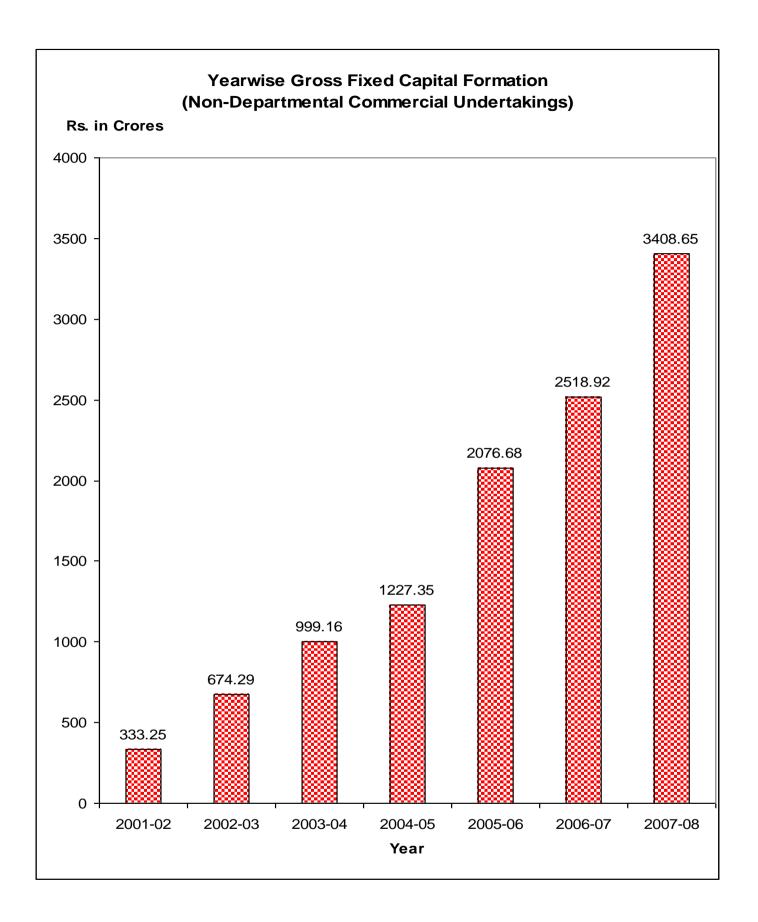

#### G.F.C.F. at Aggregate Level

The estimates of Gross Fixed Capital Formation and annual change over previous year are given in Table 1

Table-1 (Rs. in Lakhs)

| S. | Year    | GFCF        | Annual | GFCF         | Annual | Total        | Annual |
|----|---------|-------------|--------|--------------|--------|--------------|--------|
| No |         | of          | change | of           | change | GFCF of      | change |
|    |         | <b>DCUs</b> | in %   | <b>NDCUs</b> | in %   | DCUs &       | in %   |
|    |         |             |        |              |        | <b>NDCUs</b> |        |
| 1  | 2       | 3           | 4      | 5            | 6      | 7            | 8      |
| 1  | 2001-02 | 18647       | -      | 33325        | -      | 51972        | -      |
| 2  | 2002-03 | 43880       | 135.32 | 67429        | 102.34 | 111309       | 114.17 |
| 3  | 2003-04 | 44743       | 1.97   | 99916        | 48.18  | 144659       | 29.96  |
| 4  | 2004-05 | 60666       | 35.59  | 122735       | 22.84  | 183401       | 26.78  |
| 5  | 2005-06 | 53164       | -12.37 | 207668       | 69.20  | 260832       | 42.22  |
| 6  | 2006-07 | 74246       | 39.65  | 251892       | 21.30  | 326138       | 25.04  |
| 7  | 2007-08 | 84367       | 13.63  | 340865       | 35.32  | 425232       | 30.38  |

It is seen in the table that the Gross Fixed Capital Formation by DCUs during the year 2007-08 was accounted to Rs 843.67 crores as against Rs 186.47 crores in 2001-02. The average rate of increase during the year 2001-02 to 2007-08 works out to be 35.63 percent. Similarly the GFCF estimates of NDCUs during the year 2007-08 was accounted to Rs 3408.65 crores as against Rs 333.25 crores in the year 2001-02. The average annual growth of GFCF during the year 2001-02 to 2007-08 is worked out to be 49.86 percent. Taken in to consideration both DCUs and NDCUs together the average annual growth is working out to be 44.76 percent.