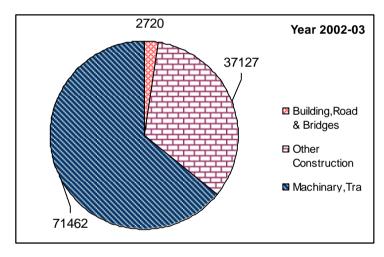

|       |         |                  |                   |                           |                    |               |                     |                    |                  | II Lakiis           |
|-------|---------|------------------|-------------------|---------------------------|--------------------|---------------|---------------------|--------------------|------------------|---------------------|
| S.NO. | YEAR    | Buildings        | Road &<br>Bridges | Other<br>Construc<br>tion | Machine ry &       | Transpo<br>rt | Softwar<br>e Outlay | Cultivate d Assets | Animal<br>Assets | Total<br>( GFCF)    |
|       |         |                  |                   |                           | Equipme<br>nt      | Equipm ent    |                     |                    |                  |                     |
| 1     | 2       | 3                | 4                 | 5                         | 6                  | 7             | 8                   | 9                  | 10               | 11                  |
| 1     | 2001-02 | 1518<br>(2.92)   | 333<br>(0.64)     | 19657<br>(37.82)          | 30449<br>(58.59)   | 15<br>(0.03)  | 0<br>(0.00)         | 0<br>(0.00)        | 0<br>(0.00)      | 51972<br>( 100.00)  |
| 2     | 2002-03 | 2245<br>(2.02)   | 475<br>(0.43)     | 37127<br>(33.35)          | 71420<br>(64.16)   | 42<br>(0.04)  | 0 (0.00)            | 0<br>(0.00)        | 0<br>(0.00)      | 111309<br>( 100.00) |
| 3     | 2003-04 | 3773<br>(2.61)   | 539<br>(0.37)     | 39266<br>(27.14)          | 101044<br>(69.85)  | 37<br>(0.03)  | 0 (0.00)            | 0 (0.00)           | 0<br>(0.00)      | 144659<br>(100.00)  |
| 4     | 2004-05 | 8391<br>(4.57)   | 221<br>(0.12)     | 44476<br>(24.25)          | 129502<br>(70.62)  | 26<br>(0.01)  | 1 (0.00)            | 784<br>(0.43)      | 0<br>(0.00)      | 183401<br>(100.00)  |
| 5     | 2005-06 | 31362<br>(12.02) | 248<br>(0.10)     | 55519<br>(21.29)          | 173250<br>(66.42)  | 447<br>(0.17) | 6<br>(0.00)         | 0<br>(0.00)        | 0<br>(0.00)      | 260832<br>(100.00)  |
| 6     | 2006-07 | 59003<br>(18.09) | 1357<br>(0.42)    | 70626<br>(21.66)          | 190501<br>( 58.41) | 579<br>(0.18) | 2<br>(0.00)         | 4070<br>(1.24)     | 0<br>(0.00)      | 326878<br>(100.00)  |
| 7     | 2007-08 | 76628<br>(18.02) | 1531<br>(0.36)    | 78702<br>(18.51)          | 263378<br>(61.94)  | 305<br>(0.07) | 5<br>(0.00)         | 4683<br>(1.10)     | 0<br>(0.00)      | 425232<br>(100.00)  |

NOTE - FIGURES IN BRACKETS INDICATE PERCENTAGE TO TOTAL GROSS FIXED CAPITAL FORMATION