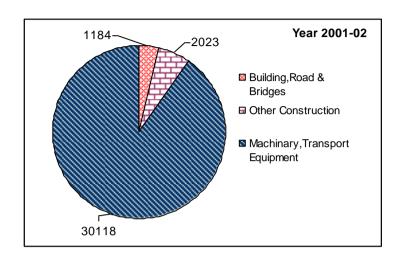

## PERCENTAGE DISTRIBUTION OF GROSS FIXED CAPITAL FORMATION BY TYPE OF ASSETS (DEPARTMENTAL COMMERCIAL UNDERTAKINGS) YEAR WISE

Rs in Lakhs

| S.N0. | YEAR    | Building<br>s  | Road &<br>Bridges | Other<br>Constru<br>ction | Machine<br>ry &<br>Equipme<br>nt | Transpo<br>rt<br>Equipme<br>nt | Softwa<br>re<br>Outlay | Cultivat<br>ed<br>Assets | Animal<br>Assets | Total<br>(GFCF)   |
|-------|---------|----------------|-------------------|---------------------------|----------------------------------|--------------------------------|------------------------|--------------------------|------------------|-------------------|
| 1     | 2       | 3              | 4                 | 5                         | 6                                | 7                              | 8                      | 9                        | 10               | 11                |
| 1     | 2001-02 | 334<br>(1.79)  | 333<br>(1.79)     | 17634<br>(94.56)          | 346<br>(1.86)                    | 0 (0.00)                       | 0 (0.00)               | 0<br>(0.00)              | 0<br>(0.00)      | 18647<br>(100.00) |
| 2     | 2002-03 | 434<br>(0.99)  | 475<br>(1.08)     | 35090<br>(79.97)          | 7867<br>(17.93)                  | 14<br>(0.03)                   | 0 (0.00)               | 0<br>(0.00)              | 0<br>(0.00)      | 43880<br>(100.00) |
| 3     | 2003-04 | 541<br>(1.21)  | 539<br>(1.20)     | 37205<br>(83.15)          | 6451<br>(14.42)                  | 7<br>(0.02)                    | 0 (0.00)               | 0<br>(0.00)              | 0<br>(0.00)      | 44743<br>(100.00) |
| 4     | 2004-05 | 218<br>(0.36)  | 221<br>(0.36)     | 42021<br>(69.27)          | 17414<br>(28.71)                 | 7<br>(0.01)                    | 1 (0.00)               | 784<br>(1.29)            | 0<br>(0.00)      | 60666<br>(100.00) |
| 5     | 2005-06 | 249<br>(0.47)  | 248<br>(0.47)     | 52147<br>(98.08)          | 243<br>(0.46)                    | 271<br>(0.51)                  | 6<br>(0.01)            | 0<br>(0.00)              | 0<br>(0.00)      | 53164<br>(100.00) |
| 6     | 2006-07 | 2283<br>(3.07) | 1357<br>(1.83)    | 65475<br>(88.19)          | 656<br>(0.88)                    | 403<br>(0.54)                  | 2<br>(0.00)            | 4070<br>(5.49)           | 0<br>(0.00)      | 74246<br>(100.00) |
| 7     | 2007-08 | 1751<br>(2.08) | 1531<br>(1.81)    | 72377<br>(85.79)          | 3748<br>(4.44)                   | 272<br>(0.32)                  | 5<br>(0.01)            | 4683<br>(5.55)           | 0<br>(0.00)      | 84367<br>(100.00) |

## DEPARTMENTAL COMMERCIAL UNDERTAKINGS (DCU'S) (STATE GOVT, BUDGET)

YEAR 2001-02

(Rs in Lakhs)

| S.No | Name of the Sector                                         | Buildi<br>ngs | Road &<br>Bridges | Other<br>Constructi<br>on | Machinery<br>&<br>Equipment | Transpo<br>rt<br>Equipm<br>ent | Softwar<br>e Outlay | Cultivate<br>d Assets | Anima<br>l<br>Assets | Total<br>(GFCF                                   |
|------|------------------------------------------------------------|---------------|-------------------|---------------------------|-----------------------------|--------------------------------|---------------------|-----------------------|----------------------|--------------------------------------------------|
| 1    | 2                                                          | 3             | 4                 | 5                         | 6                           | 7                              | 8                   | 9                     | 10                   | 11                                               |
| 1    | Agriculture                                                |               |                   |                           |                             |                                |                     |                       |                      |                                                  |
| 1.1  | Agriculture                                                | 0             | 0                 | 17634                     | 263                         | 0                              | 0                   | 0                     | 0                    | 17897                                            |
| 1.2  | Animal Husbandry                                           | 0             | 0                 | 0                         | 0                           | 0                              | 0                   | 0                     | 0                    | 0                                                |
| 1.3  | Forestry & Logging                                         | 334           | 333               | 0                         | 37                          | 0                              | 0                   | 0                     | 0                    | 704                                              |
| 1.4  | Fishing                                                    | 0             | 0                 | 0                         | 0                           | 0                              | 0                   | 0                     | 0                    | 0                                                |
|      | Total                                                      | 334           | 333               | 17634                     | 300                         | 0                              | 0                   | 0                     | 0                    | 18601                                            |
| 2    | Mining & Quarrying                                         | 0             | 0                 | 0                         | 0                           | 0                              | 0                   | 0                     | 0                    | 0                                                |
|      | PRIMARY SECTOR                                             | 334           | 333               | 17634                     | 300                         | 0                              | 0                   | 0                     | 0                    | 18601                                            |
| 3    | Manufacturing                                              | 334           | 355               | 17054                     | 200                         | V                              | •                   |                       |                      |                                                  |
| 3.1  | Manufacturing (Reg.)                                       | 0             | 0                 | 0                         | 46                          | 0                              | 0                   | 0                     | 0                    | 46                                               |
| 3.1  | Manufacturing (Reg.)                                       | 0             | 0                 | 0                         | 0                           | 0                              | 0                   | 0                     | 0                    | 0                                                |
| 3.2  | Un.Reg.)                                                   |               |                   |                           | -                           |                                | -                   |                       |                      |                                                  |
|      | Total                                                      | 0             | 0                 | 0                         | 46                          | 0                              | 0                   | 0                     | 0                    | 46                                               |
| 4    | Elec.,Gas & Water<br>Supply                                | 0             | 0                 | 0                         | 0                           | 0                              | 0                   | 0                     | 0                    | 0                                                |
| 5    | Construction                                               | 0             | 0                 | 0                         | 0                           | 0                              | 0                   | 0                     | 0                    | 0                                                |
|      | SECONDARY<br>SECTOR                                        | 0             | 0                 | 0                         | 46                          | 0                              | 0                   | 0                     | 0                    | 46                                               |
| 6    | Trade, Hotels &<br>Restuarants                             |               |                   |                           |                             |                                |                     |                       |                      |                                                  |
| 6.1  | Trade                                                      | 0             | 0                 | 0                         | 0                           | 0                              | 0                   | 0                     | 0                    | 0                                                |
| 6.2  | Hotels & Restuarants                                       | 0             | 0                 | 0                         | 0                           | 0                              | 0                   | 0                     | 0                    | 0                                                |
|      | Total                                                      | 0             | 0                 | 0                         | 0                           | 0                              | 0                   | 0                     | 0                    | 0                                                |
| 7    | Transport , Storage & Communication                        |               |                   |                           |                             |                                |                     |                       |                      |                                                  |
| 7.1  | Railways                                                   | 0             | 0                 | 0                         | 0                           | 0                              | 0                   | 0                     | 0                    | 0                                                |
| 7.2  | Transport By Other<br>Means                                | 0             |                   | 0                         |                             | 0                              | 0                   | 0                     | 0                    | 0                                                |
| 7.3  | Storage                                                    | 0             | 0                 | 0                         | 0                           | 0                              | 0                   | 0                     | 0                    | 0                                                |
| 7.4  | Communication                                              | 0             | 0                 | 0                         | 0                           | 0                              | 0                   | 0                     | 0                    | 0                                                |
|      | Total                                                      | 0             | 0                 | 0                         | 0                           | 0                              | 0                   | 0                     | 0                    | 0                                                |
| 8    | Financing,Insurance,<br>Real Estate &<br>Business Services |               |                   |                           | V                           |                                |                     |                       |                      |                                                  |
| 8.1  | Banking & Insurance                                        | 0             | 0                 | 0                         | 0                           | 0                              | 0                   | 0                     | 0                    | 0                                                |
| 8.2  | Real Estate, Ownership of Dwellings and                    | 0             | 0                 | 0                         | 0                           | 0                              | 0                   | 0                     | 0                    | 0                                                |
|      | Business Services Total                                    | 0             | 0                 | 0                         | 0                           | 0                              | 0                   | 0                     | 0                    | 0                                                |
| 9    | Community, Social &                                        | U             | U                 | U                         | U                           | -                              | 0                   | 3                     | -                    | <del>                                     </del> |
| 9    | Personal Services                                          |               |                   |                           |                             |                                |                     |                       |                      |                                                  |
| 9.1  | Public Administration                                      | 0             | 0                 | 0                         | 0                           | 0                              | 0                   | 0                     | 0                    | 0                                                |
| 9.2  | Other Services                                             | 0             | 0                 | 0                         | 0                           | 0                              | 0                   | 0                     | 0                    | 0                                                |
|      | Total                                                      | 0             | 0                 | 0                         | 0                           | 0                              | 0                   | 0                     | 0                    | 0                                                |
|      | TERTIARY<br>SECTOR                                         | 0             | 0                 | 0                         | 0                           | 0                              | 0                   | 0                     | 0                    | 0                                                |
|      | GRAND TOTAL                                                | 334           | 333               | 17634                     | 346                         | 0                              | 0                   | 0                     | 0                    | 18647                                            |