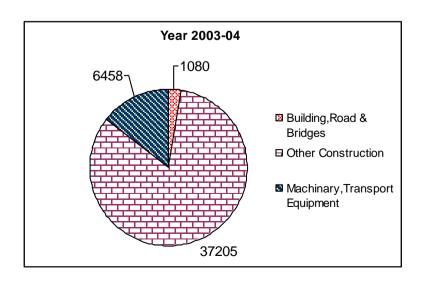

## PERCENTAGE DISTRIBUTION OF GROSS FIXED CAPITAL FORMATION BY TYPE OF ASSETS (DEPARTMENTAL COMMERCIAL UNDERTAKINGS) YEAR WISE

Rs in Lakhs

| S.N0. | YEAR    | Building<br>s  | Road &<br>Bridges | Other<br>Constru<br>ction | Machine<br>ry &<br>Equipme<br>nt | Transpo<br>rt<br>Equipme<br>nt | Softwa<br>re<br>Outlay | Cultivat<br>ed<br>Assets | Animal<br>Assets | Total<br>(GFCF)   |
|-------|---------|----------------|-------------------|---------------------------|----------------------------------|--------------------------------|------------------------|--------------------------|------------------|-------------------|
| 1     | 2       | 3              | 4                 | 5                         | 6                                | 7                              | 8                      | 9                        | 10               | 11                |
| 1     | 2001-02 | 334<br>(1.79)  | 333<br>(1.79)     | 17634<br>(94.56)          | 346<br>(1.86)                    | 0 (0.00)                       | 0 (0.00)               | 0<br>(0.00)              | 0<br>(0.00)      | 18647<br>(100.00) |
| 2     | 2002-03 | 434<br>(0.99)  | 475<br>(1.08)     | 35090<br>(79.97)          | 7867<br>(17.93)                  | 14<br>(0.03)                   | 0 (0.00)               | 0<br>(0.00)              | 0<br>(0.00)      | 43880<br>(100.00) |
| 3     | 2003-04 | 541<br>(1.21)  | 539<br>(1.20)     | 37205<br>(83.15)          | 6451<br>(14.42)                  | 7<br>(0.02)                    | 0 (0.00)               | 0<br>(0.00)              | 0<br>(0.00)      | 44743<br>(100.00) |
| 4     | 2004-05 | 218<br>(0.36)  | 221<br>(0.36)     | 42021<br>(69.27)          | 17414<br>(28.71)                 | 7<br>(0.01)                    | 1 (0.00)               | 784<br>(1.29)            | 0<br>(0.00)      | 60666<br>(100.00) |
| 5     | 2005-06 | 249<br>(0.47)  | 248<br>(0.47)     | 52147<br>(98.08)          | 243<br>(0.46)                    | 271<br>(0.51)                  | 6<br>(0.01)            | 0<br>(0.00)              | 0<br>(0.00)      | 53164<br>(100.00) |
| 6     | 2006-07 | 2283<br>(3.07) | 1357<br>(1.83)    | 65475<br>(88.19)          | 656<br>(0.88)                    | 403<br>(0.54)                  | 2<br>(0.00)            | 4070<br>(5.49)           | 0<br>(0.00)      | 74246<br>(100.00) |
| 7     | 2007-08 | 1751<br>(2.08) | 1531<br>(1.81)    | 72377<br>(85.79)          | 3748<br>(4.44)                   | 272<br>(0.32)                  | 5<br>(0.01)            | 4683<br>(5.55)           | 0<br>(0.00)      | 84367<br>(100.00) |

#### DEPARTMENTAL COMMERCIAL UNDERTAKINGS (DCU'S)

( STATE GOVT. BUDGET )

YEAR -2003-04

| -     |                                                                 |               |                   |                           |                             |                                |                    |                       | Rs in Lakhs)     |                     |
|-------|-----------------------------------------------------------------|---------------|-------------------|---------------------------|-----------------------------|--------------------------------|--------------------|-----------------------|------------------|---------------------|
| S.No. | Name of the Sector                                              | Buildin<br>gs | Road &<br>Bridges | Other<br>Constr<br>uction | Machinery<br>&<br>Equipment | Transpor<br>t<br>Equipme<br>nt | Software<br>Outlay | Cultivate<br>d Assets | Animal<br>Assets | Total<br>(GF<br>CF) |
| 1     | 2                                                               | 3             | 4                 | 5                         | 6                           | 7                              | 8                  | 9                     | 10               | 11                  |
| 1     | Agriculture                                                     |               |                   |                           |                             |                                |                    |                       |                  |                     |
| 1.1   | Agriculture                                                     | 0             | 0                 | 37205                     | 6395                        | 0                              | 0                  | 0                     | 0                | 43600               |
| 1.2   | Animal Husbandry                                                | 0             | 0                 | 0                         | 0                           | 0                              | 0                  | 0                     | 0                | 0                   |
| 1.3   | Forestry & Logging                                              | 541           | 539               | 0                         | 55                          | 7                              | 0                  | 0                     | 0                | 1142                |
| 1.4   | Fishing                                                         | 0             | 0                 | 0                         | 0                           | 0                              | 0                  | 0                     | 0                | 0                   |
|       | Total                                                           | 541           | 539               | 37205                     | 6450                        | 7                              | 0                  | 0                     | 0                | 44742               |
| 2     | Mining & Quarrying                                              | 0             | 0                 | 0                         | 0                           | 0                              | 0                  | 0                     | 0                | 0                   |
|       | PRIMARY SECTOR                                                  | 541           | 539               | 37205                     | 6450                        | 7                              | 0                  | 0                     | 0                | 44742               |
| 3     | Manufacturing                                                   |               |                   |                           |                             |                                |                    |                       |                  |                     |
| 3.1   | Manufacturing (Reg.)                                            | 0             | 0                 | 0                         | 1                           | 0                              | 0                  | 0                     | 0                | 1                   |
| 3.2   | Manufacturing (Un.Reg.)                                         | 0             | 0                 | 0                         | 0                           | 0                              | 0                  | 0                     | 0                | 0                   |
|       | Total                                                           | 0             | 0                 | 0                         | 1                           | 0                              | 0                  | 0                     | 0                | 1                   |
| 4     | Elec.,Gas & Water<br>Supply                                     | 0             | 0                 | 0                         | 0                           | 0                              | 0                  | 0                     | 0                | 0                   |
| 5     | Construction                                                    | 0             | 0                 | 0                         | 0                           | 0                              | 0                  | 0                     | 0                | 0                   |
|       | SECONDARY<br>SECTOR                                             | 0             | 0                 | 0                         | 1                           | 0                              | 0                  | 0                     | 0                | 1                   |
| 6     | Trade, Hotels &<br>Restuarants                                  |               |                   |                           |                             |                                |                    |                       |                  |                     |
| 6.1   | Trade                                                           | 0             | 0                 | 0                         | 0                           | 0                              | 0                  | 0                     | 0                | 0                   |
| 6.2   | Hotels & Restuarants                                            | 0             | 0                 | 0                         | 0                           | 0                              | 0                  | 0                     | 0                | 0                   |
|       | Total                                                           | 0             | 0                 | 0                         | 0                           | 0                              | 0                  | 0                     | 0                | 0                   |
| 7     | Transport,Storage &Communication                                |               |                   |                           |                             |                                |                    |                       |                  |                     |
| 7.1   | Railways                                                        | 0             | 0                 | 0                         | 0                           | 0                              | 0                  | 0                     | 0                | 0                   |
| 7.2   | Transport By Other<br>Means                                     | 0             | 0                 | 0                         | 0                           | 0                              | 0                  | 0                     | 0                | 0                   |
| 7.3   | Storage                                                         | 0             | 0                 | 0                         | 0                           | 0                              | 0                  | 0                     | 0                | 0                   |
| 7.4   | Communication                                                   | 0             | 0                 | 0                         | 0                           | 0                              | 0                  | 0                     | 0                | 0                   |
|       | Total                                                           | 0             | 0                 | 0                         | 0                           | 0                              | 0                  | 0                     | 0                | 0                   |
| 8     | Financing,Insurance, Real Estate & Business Services            |               |                   |                           |                             | 0                              | 0                  | 0                     | 0                | 0                   |
| 8.1   | Banking & Insurance                                             | 0             | 0                 | 0                         | 0                           | 0                              | 0                  | 0                     | 0                | 0                   |
| 8.2   | Real Estate, Ownership<br>of Dwellings and<br>Business Services | 0             | 0                 | 0                         | 0                           | 0                              | 0                  | 0                     | 0                | 0                   |
|       | Total                                                           | 0             | 0                 | 0                         | 0                           | 0                              | 0                  | 0                     | 0                | 0                   |
| 9     | Community,Social &<br>Personal Services                         |               |                   |                           |                             |                                |                    |                       |                  |                     |
| 9.1   | Public Administration                                           | 0             | 0                 | 0                         | 0                           | 0                              | 0                  | 0                     | 0                | 0                   |
| 9.2   | Other Services                                                  | 0             | 0                 | 0                         | 0                           | 0                              | 0                  | 0                     | 0                | 0                   |
|       | Total                                                           | 0             | 0                 | 0                         | 0                           | 0                              | 0                  | 0                     | 0                | 0                   |
|       | TERTIARY<br>SECTOR                                              | 0             | 0                 | 0                         | 0                           | 0                              | 0                  | 0                     | 0                | 0                   |
|       | GRAND TOTAL                                                     | 541           | 539               | 37205                     | 6451                        | 7                              | 0                  | 0                     | 0                | 44743               |