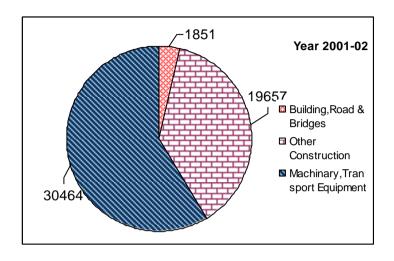

|       |         |                  |                   |                           |                    |               |                     |                    |                  | II Lakiis           |
|-------|---------|------------------|-------------------|---------------------------|--------------------|---------------|---------------------|--------------------|------------------|---------------------|
| S.NO. | YEAR    | Buildings        | Road &<br>Bridges | Other<br>Construc<br>tion | Machine ry &       | Transpo<br>rt | Softwar<br>e Outlay | Cultivate d Assets | Animal<br>Assets | Total<br>( GFCF)    |
|       |         |                  |                   |                           | Equipme<br>nt      | Equipm ent    |                     |                    |                  |                     |
| 1     | 2       | 3                | 4                 | 5                         | 6                  | 7             | 8                   | 9                  | 10               | 11                  |
| 1     | 2001-02 | 1518<br>(2.92)   | 333<br>(0.64)     | 19657<br>(37.82)          | 30449<br>(58.59)   | 15<br>(0.03)  | 0<br>(0.00)         | 0<br>(0.00)        | 0<br>(0.00)      | 51972<br>( 100.00)  |
| 2     | 2002-03 | 2245<br>(2.02)   | 475<br>(0.43)     | 37127<br>(33.35)          | 71420<br>(64.16)   | 42<br>(0.04)  | 0 (0.00)            | 0<br>(0.00)        | 0<br>(0.00)      | 111309<br>( 100.00) |
| 3     | 2003-04 | 3773<br>(2.61)   | 539<br>(0.37)     | 39266<br>(27.14)          | 101044<br>(69.85)  | 37<br>(0.03)  | 0 (0.00)            | 0 (0.00)           | 0<br>(0.00)      | 144659<br>(100.00)  |
| 4     | 2004-05 | 8391<br>(4.57)   | 221<br>(0.12)     | 44476<br>(24.25)          | 129502<br>(70.62)  | 26<br>(0.01)  | 1 (0.00)            | 784<br>(0.43)      | 0<br>(0.00)      | 183401<br>(100.00)  |
| 5     | 2005-06 | 31362<br>(12.02) | 248<br>(0.10)     | 55519<br>(21.29)          | 173250<br>(66.42)  | 447<br>(0.17) | 6<br>(0.00)         | 0<br>(0.00)        | 0<br>(0.00)      | 260832<br>(100.00)  |
| 6     | 2006-07 | 59003<br>(18.09) | 1357<br>(0.42)    | 70626<br>(21.66)          | 190501<br>( 58.41) | 579<br>(0.18) | 2<br>(0.00)         | 4070<br>(1.24)     | 0<br>(0.00)      | 326878<br>(100.00)  |
| 7     | 2007-08 | 76628<br>(18.02) | 1531<br>(0.36)    | 78702<br>(18.51)          | 263378<br>(61.94)  | 305<br>(0.07) | 5<br>(0.00)         | 4683<br>(1.10)     | 0<br>(0.00)      | 425232<br>(100.00)  |

NOTE - FIGURES IN BRACKETS INDICATE PERCENTAGE TO TOTAL GROSS FIXED CAPITAL FORMATION