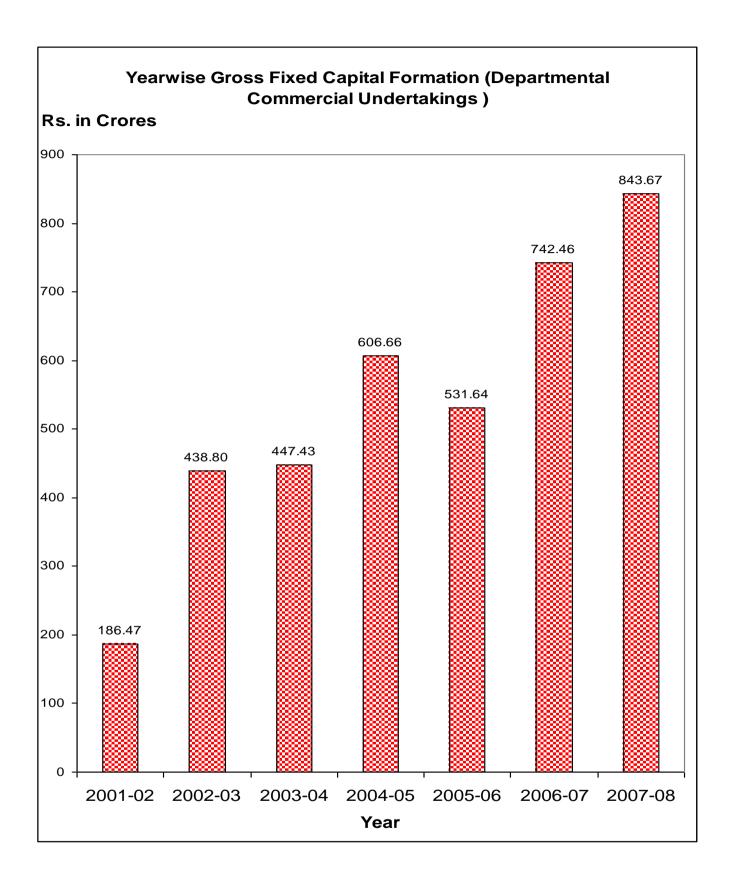

#### G.F.C.F. at Aggregate Level

The estimates of Gross Fixed Capital Formation and annual change over previous year are given in Table 1

Table-1 (Rs. in Lakhs)

| S. | Year    | GFCF        | Annual | GFCF         | Annual | Total        | Annual |
|----|---------|-------------|--------|--------------|--------|--------------|--------|
| No |         | of          | change | of           | change | GFCF of      | change |
|    |         | <b>DCUs</b> | in %   | <b>NDCUs</b> | in %   | DCUs &       | in %   |
|    |         |             |        |              |        | <b>NDCUs</b> |        |
| 1  | 2       | 3           | 4      | 5            | 6      | 7            | 8      |
| 1  | 2001-02 | 18647       | -      | 33325        | -      | 51972        | -      |
| 2  | 2002-03 | 43880       | 135.32 | 67429        | 102.34 | 111309       | 114.17 |
| 3  | 2003-04 | 44743       | 1.97   | 99916        | 48.18  | 144659       | 29.96  |
| 4  | 2004-05 | 60666       | 35.59  | 122735       | 22.84  | 183401       | 26.78  |
| 5  | 2005-06 | 53164       | -12.37 | 207668       | 69.20  | 260832       | 42.22  |
| 6  | 2006-07 | 74246       | 39.65  | 251892       | 21.30  | 326138       | 25.04  |
| 7  | 2007-08 | 84367       | 13.63  | 340865       | 35.32  | 425232       | 30.38  |

It is seen in the table that the Gross Fixed Capital Formation by DCUs during the year 2007-08 was accounted to Rs 843.67 crores as against Rs 186.47 crores in 2001-02. The average rate of increase during the year 2001-02 to 2007-08 works out to be 35.63 percent. Similarly the GFCF estimates of NDCUs during the year 2007-08 was accounted to Rs 3408.65 crores as against Rs 333.25 crores in the year 2001-02. The average annual growth of GFCF during the year 2001-02 to 2007-08 is worked out to be 49.86 percent. Taken in to consideration both DCUs and NDCUs together the average annual growth is working out to be 44.76 percent.