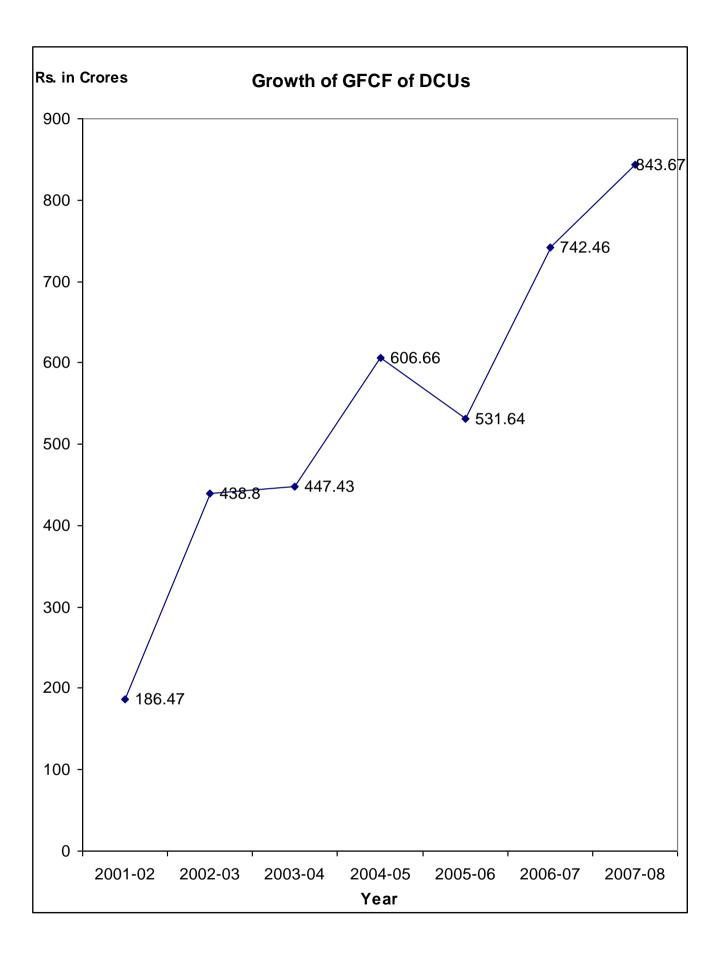

It is seen in the table that the Gross Fixed Capital Formation by DCUs during the year 2007-08 was accounted to Rs 843.67 crores as against Rs 186.47 crores in 2001-02. The average rate of increase during the year 2001-02 to 2007-08 works out to be 35.63 percent. Similarly the GFCF estimates of NDCUs during the year 2007-08 was accounted to Rs 3408.65 crores as against Rs 333.25 crores in the year 2001-02. The average annual growth of GFCF during the year 2001-02 to 2007-08 is worked out to be 49.86 percent. Taken in to consideration both DCUs and NDCUs together the average annual growth is working out to be 44.76 percent.