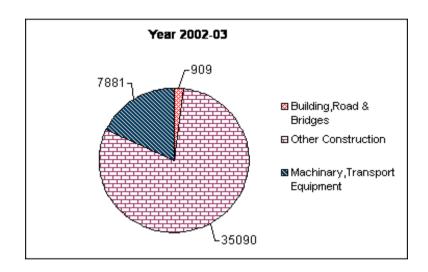

## PERCENTAGE DISTRIBUTION OF GROSS FIXED CAPITAL FORMATION BY TYPE OF ASSETS (DEPARTMENTAL COMMERCIAL UNDERTAKINGS) YEAR WISE

Rs in Lakhs

| S.N0. | YEAR    | Building<br>s  | Road &<br>Bridges | Other<br>Constru<br>ction | Machine<br>ry &<br>Equipme<br>nt | Transpo<br>rt<br>Equipme<br>nt | Softwa<br>re<br>Outlay | Cultivat<br>ed<br>Assets | Animal<br>Assets | Total<br>(GFCF)   |
|-------|---------|----------------|-------------------|---------------------------|----------------------------------|--------------------------------|------------------------|--------------------------|------------------|-------------------|
| 1     | 2       | 3              | 4                 | 5                         | 6                                | 7                              | 8                      | 9                        | 10               | 11                |
| 1     | 2001-02 | 334<br>(1.79)  | 333<br>(1.79)     | 17634<br>(94.56)          | 346<br>(1.86)                    | 0 (0.00)                       | 0 (0.00)               | 0<br>(0.00)              | 0<br>(0.00)      | 18647<br>(100.00) |
| 2     | 2002-03 | 434<br>(0.99)  | 475<br>(1.08)     | 35090<br>(79.97)          | 7867<br>(17.93)                  | 14<br>(0.03)                   | 0 (0.00)               | 0<br>(0.00)              | 0<br>(0.00)      | 43880<br>(100.00) |
| 3     | 2003-04 | 541<br>(1.21)  | 539<br>(1.20)     | 37205<br>(83.15)          | 6451<br>(14.42)                  | 7<br>(0.02)                    | 0 (0.00)               | 0<br>(0.00)              | 0<br>(0.00)      | 44743<br>(100.00) |
| 4     | 2004-05 | 218<br>(0.36)  | 221<br>(0.36)     | 42021<br>(69.27)          | 17414<br>(28.71)                 | 7<br>(0.01)                    | 1 (0.00)               | 784<br>(1.29)            | 0<br>(0.00)      | 60666<br>(100.00) |
| 5     | 2005-06 | 249<br>(0.47)  | 248<br>(0.47)     | 52147<br>(98.08)          | 243<br>(0.46)                    | 271<br>(0.51)                  | 6<br>(0.01)            | 0<br>(0.00)              | 0<br>(0.00)      | 53164<br>(100.00) |
| 6     | 2006-07 | 2283<br>(3.07) | 1357<br>(1.83)    | 65475<br>(88.19)          | 656<br>(0.88)                    | 403<br>(0.54)                  | 2<br>(0.00)            | 4070<br>(5.49)           | 0<br>(0.00)      | 74246<br>(100.00) |
| 7     | 2007-08 | 1751<br>(2.08) | 1531<br>(1.81)    | 72377<br>(85.79)          | 3748<br>(4.44)                   | 272<br>(0.32)                  | 5<br>(0.01)            | 4683<br>(5.55)           | 0<br>(0.00)      | 84367<br>(100.00) |

#### DEPARTMENTAL COMMERCIAL UNDERTAKINGS (DCU'S)

( STATE GOVT. BUDGET )

YEAR -2002-03

| S.No | Name of the Sector                                                 | Building<br>s | Road<br>&<br>Bridge<br>s | Other<br>Constru<br>ction | Machinery<br>&<br>Equipment | Transpor<br>t<br>Equipme<br>nt | Software<br>Outlay | Cultivate<br>d Assets | Animal<br>Assets | Total<br>(GFCF) |
|------|--------------------------------------------------------------------|---------------|--------------------------|---------------------------|-----------------------------|--------------------------------|--------------------|-----------------------|------------------|-----------------|
| 1    | 2                                                                  | 3             | 4                        | 5                         | 6                           | 7                              | 8                  | 9                     | 10               | 11              |
| 1    | Agriculture                                                        |               |                          |                           |                             |                                |                    |                       |                  |                 |
| 1.1  | Agriculture                                                        | 0             | 0                        | 35090                     | 7802                        | 0                              | 0                  | 0                     | 0                | 42892           |
| 1.2  | Animal Husbandry                                                   | 0             | 0                        | 0                         | 0                           | 0                              | 0                  | 0                     | 0                | 0               |
| 1.3  | Forestry & Logging                                                 | 434           | 434                      | 0                         | 47                          | 14                             | 0                  | 0                     | 0                | 929             |
| 1.4  | Fishing                                                            | 0             | 0                        | 0                         | 0                           | 0                              | 0                  | 0                     | 0                | 0               |
|      | Total                                                              | 434           | 434                      | 35090                     | 7849                        | 14                             | 0                  | 0                     | 0                | 43821           |
| 2    | Mining & Quarrying                                                 | 0             | 0                        | 0                         | 0                           | 0                              | 0                  | 0                     | 0                | 0               |
|      | PRIMARY SECTOR                                                     | 434           | 434                      | 35090                     | 7849                        | 14                             | 0                  | 0                     | 0                | 43821           |
| 3    | Manufacturing                                                      |               |                          |                           |                             |                                |                    |                       |                  |                 |
| 3.1  | Manufacturing (Reg.)                                               | 0             | 0                        | 0                         | 15                          | 0                              | 0                  | 0                     | 0                | 15              |
| 3.2  | Manufacturing (<br>Un.Reg.)                                        | 0             | 0                        | 0                         | 0                           | 0                              | 0                  | 0                     | 0                | 0               |
|      | Total                                                              | 0             | 0                        | 0                         | 15                          | 0                              | 0                  | 0                     | 0                | 15              |
| 4    | Elec.,Gas & Water<br>Supply                                        | 0             | 0                        | 0                         | 0                           | 0                              | 0                  | 0                     | 0                | 0               |
| 5    | Construction                                                       | 0             | 0                        | 0                         | 0                           | 0                              | 0                  | 0                     | 0                | 0               |
|      | SECONDARY<br>SECTOR                                                | 0             | 0                        | 0                         | 15                          | 0                              | 0                  | 0                     | 0                | 15              |
| 6    | Trade, Hotels & Restuarants                                        |               |                          |                           |                             |                                |                    |                       |                  |                 |
| 6.1  | Trade                                                              | 0             | 0                        | 0                         | 0                           | 0                              | 0                  | 0                     | 0                | 0               |
| 6.2  | Hotels & Restuarants                                               | 0             | 0                        | 0                         | 0                           | 0                              | 0                  | 0                     | 0                | 0               |
|      | Total                                                              | 0             | 0                        | 0                         | 0                           | 0                              | 0                  | 0                     | 0                | 0               |
| 7    | Transport , Storage & Communication                                |               |                          |                           |                             |                                |                    |                       |                  |                 |
| 7.1  | Railways                                                           | 0             | 0                        | 0                         | 0                           | 0                              | 0                  | 0                     | 0                | 0               |
| 7.2  | Transport By Other<br>Means                                        | 0             | 41                       | 0                         | 3                           | 0                              | 0                  | 0                     | 0                | 44              |
| 7.3  | Storage                                                            | 0             | 0                        | 0                         | 0                           | 0                              | 0                  | 0                     | 0                | 0               |
| 7.4  | Communication                                                      | 0             | 0                        | 0                         | 0                           | 0                              | 0                  | 0                     | 0                | 0               |
|      | Total                                                              | 0             | 41                       | 0                         | 3                           | 0                              | 0                  | 0                     | 0                | 44              |
| 8    | Financing,Insurance, Real Estate & Business Services               |               |                          |                           |                             |                                |                    |                       |                  |                 |
| 8.1  | Banking & Insurance                                                | 0             | 0                        | 0                         | 0                           | 0                              | 0                  | 0                     | 0                | 0               |
| 8.2  | Real Estate,<br>Ownership of<br>Dwellings and<br>Business Services | 0             | 0                        | 0                         | 0                           | 0                              | 0                  | 0                     | 0                | 0               |
|      | Total                                                              | 0             | 0                        | 0                         | 0                           | 0                              | 0                  | 0                     | 0                | 0               |
| 9    | Community,Social & Personal Services                               |               |                          |                           |                             |                                |                    |                       |                  |                 |
| 9.1  | Public Administration                                              | 0             | 0                        | 0                         | 0                           | 0                              | 0                  | 0                     | 0                | 0               |
| 9.2  | Other Services                                                     | 0             | 0                        | 0                         | 0                           | 0                              | 0                  | 0                     | 0                | 0               |
|      | Total                                                              | 0             | 0                        | 0                         | 0                           | 0                              | 0                  | 0                     | 0                | 0               |
|      | TERTIARY<br>SECTOR                                                 | 0             | 41                       | 0                         | 3                           | 0                              | 0                  | 0                     | 0                | 44              |
|      | GRAND TOTAL                                                        | 434           | 475                      | 35090                     | 7867                        | 14                             | 0                  | 0                     | 0                | 43880           |