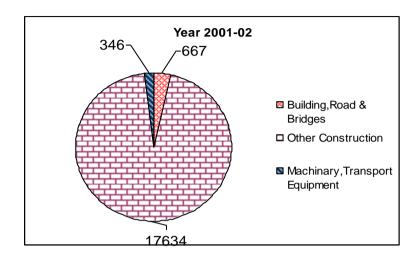

## PERCENTAGE DISTRIBUTION OF GROSS FIXED CAPITAL FORMATION BY TYPE OF ASSETS (DEPARTMENTAL COMMERCIAL UNDERTAKINGS) YEAR WISE

Rs in Lakhs

| S.N0. | YEAR    | Building<br>s  | Road &<br>Bridges | Other<br>Constru<br>ction | Machine<br>ry &<br>Equipme<br>nt | Transpo<br>rt<br>Equipme<br>nt | Softwa<br>re<br>Outlay | Cultivat<br>ed<br>Assets | Animal<br>Assets | Total<br>(GFCF)   |
|-------|---------|----------------|-------------------|---------------------------|----------------------------------|--------------------------------|------------------------|--------------------------|------------------|-------------------|
| 1     | 2       | 3              | 4                 | 5                         | 6                                | 7                              | 8                      | 9                        | 10               | 11                |
| 1     | 2001-02 | 334<br>(1.79)  | 333<br>(1.79)     | 17634<br>(94.56)          | 346<br>(1.86)                    | 0 (0.00)                       | 0 (0.00)               | 0<br>(0.00)              | 0<br>(0.00)      | 18647<br>(100.00) |
| 2     | 2002-03 | 434<br>(0.99)  | 475<br>(1.08)     | 35090<br>(79.97)          | 7867<br>(17.93)                  | 14<br>(0.03)                   | 0 (0.00)               | 0<br>(0.00)              | 0<br>(0.00)      | 43880<br>(100.00) |
| 3     | 2003-04 | 541<br>(1.21)  | 539<br>(1.20)     | 37205<br>(83.15)          | 6451<br>(14.42)                  | 7<br>(0.02)                    | 0 (0.00)               | 0<br>(0.00)              | 0<br>(0.00)      | 44743<br>(100.00) |
| 4     | 2004-05 | 218<br>(0.36)  | 221<br>(0.36)     | 42021<br>(69.27)          | 17414<br>(28.71)                 | 7<br>(0.01)                    | 1 (0.00)               | 784<br>(1.29)            | 0<br>(0.00)      | 60666<br>(100.00) |
| 5     | 2005-06 | 249<br>(0.47)  | 248<br>(0.47)     | 52147<br>(98.08)          | 243<br>(0.46)                    | 271<br>(0.51)                  | 6<br>(0.01)            | 0<br>(0.00)              | 0<br>(0.00)      | 53164<br>(100.00) |
| 6     | 2006-07 | 2283<br>(3.07) | 1357<br>(1.83)    | 65475<br>(88.19)          | 656<br>(0.88)                    | 403<br>(0.54)                  | 2<br>(0.00)            | 4070<br>(5.49)           | 0<br>(0.00)      | 74246<br>(100.00) |
| 7     | 2007-08 | 1751<br>(2.08) | 1531<br>(1.81)    | 72377<br>(85.79)          | 3748<br>(4.44)                   | 272<br>(0.32)                  | 5<br>(0.01)            | 4683<br>(5.55)           | 0<br>(0.00)      | 84367<br>(100.00) |

## DEPARTMENTAL COMMERCIAL UNDERTAKINGS (DCU'S) (STATE GOVT, BUDGET)

YEAR 2001-02

(Rs in Lakhs)

| S.No | Name of the Sector                                         | Buildi<br>ngs | Road &<br>Bridges | Other<br>Constructi<br>on | Machinery<br>&<br>Equipment | Transpo<br>rt<br>Equipm<br>ent | Softwar<br>e Outlay | Cultivate<br>d Assets | Anima<br>l<br>Assets | Total<br>(GFCF                                   |
|------|------------------------------------------------------------|---------------|-------------------|---------------------------|-----------------------------|--------------------------------|---------------------|-----------------------|----------------------|--------------------------------------------------|
| 1    | 2                                                          | 3             | 4                 | 5                         | 6                           | 7                              | 8                   | 9                     | 10                   | 11                                               |
| 1    | Agriculture                                                |               |                   |                           |                             |                                |                     |                       |                      |                                                  |
| 1.1  | Agriculture                                                | 0             | 0                 | 17634                     | 263                         | 0                              | 0                   | 0                     | 0                    | 17897                                            |
| 1.2  | Animal Husbandry                                           | 0             | 0                 | 0                         | 0                           | 0                              | 0                   | 0                     | 0                    | 0                                                |
| 1.3  | Forestry & Logging                                         | 334           | 333               | 0                         | 37                          | 0                              | 0                   | 0                     | 0                    | 704                                              |
| 1.4  | Fishing                                                    | 0             | 0                 | 0                         | 0                           | 0                              | 0                   | 0                     | 0                    | 0                                                |
|      | Total                                                      | 334           | 333               | 17634                     | 300                         | 0                              | 0                   | 0                     | 0                    | 18601                                            |
| 2    | Mining & Quarrying                                         | 0             | 0                 | 0                         | 0                           | 0                              | 0                   | 0                     | 0                    | 0                                                |
|      | PRIMARY SECTOR                                             | 334           | 333               | 17634                     | 300                         | 0                              | 0                   | 0                     | 0                    | 18601                                            |
| 3    | Manufacturing                                              | 334           | 355               | 17054                     | 200                         | V                              | •                   |                       |                      |                                                  |
| 3.1  | Manufacturing (Reg.)                                       | 0             | 0                 | 0                         | 46                          | 0                              | 0                   | 0                     | 0                    | 46                                               |
| 3.1  | Manufacturing (Reg.)                                       | 0             | 0                 | 0                         | 0                           | 0                              | 0                   | 0                     | 0                    | 0                                                |
| 3.2  | Un.Reg.)                                                   |               |                   |                           | -                           |                                | -                   |                       |                      |                                                  |
|      | Total                                                      | 0             | 0                 | 0                         | 46                          | 0                              | 0                   | 0                     | 0                    | 46                                               |
| 4    | Elec.,Gas & Water<br>Supply                                | 0             | 0                 | 0                         | 0                           | 0                              | 0                   | 0                     | 0                    | 0                                                |
| 5    | Construction                                               | 0             | 0                 | 0                         | 0                           | 0                              | 0                   | 0                     | 0                    | 0                                                |
|      | SECONDARY<br>SECTOR                                        | 0             | 0                 | 0                         | 46                          | 0                              | 0                   | 0                     | 0                    | 46                                               |
| 6    | Trade, Hotels &<br>Restuarants                             |               |                   |                           |                             |                                |                     |                       |                      |                                                  |
| 6.1  | Trade                                                      | 0             | 0                 | 0                         | 0                           | 0                              | 0                   | 0                     | 0                    | 0                                                |
| 6.2  | Hotels & Restuarants                                       | 0             | 0                 | 0                         | 0                           | 0                              | 0                   | 0                     | 0                    | 0                                                |
|      | Total                                                      | 0             | 0                 | 0                         | 0                           | 0                              | 0                   | 0                     | 0                    | 0                                                |
| 7    | Transport , Storage & Communication                        |               |                   |                           |                             |                                |                     |                       |                      |                                                  |
| 7.1  | Railways                                                   | 0             | 0                 | 0                         | 0                           | 0                              | 0                   | 0                     | 0                    | 0                                                |
| 7.2  | Transport By Other<br>Means                                | 0             |                   | 0                         |                             | 0                              | 0                   | 0                     | 0                    | 0                                                |
| 7.3  | Storage                                                    | 0             | 0                 | 0                         | 0                           | 0                              | 0                   | 0                     | 0                    | 0                                                |
| 7.4  | Communication                                              | 0             | 0                 | 0                         | 0                           | 0                              | 0                   | 0                     | 0                    | 0                                                |
|      | Total                                                      | 0             | 0                 | 0                         | 0                           | 0                              | 0                   | 0                     | 0                    | 0                                                |
| 8    | Financing,Insurance,<br>Real Estate &<br>Business Services |               |                   |                           | V                           |                                |                     |                       |                      |                                                  |
| 8.1  | Banking & Insurance                                        | 0             | 0                 | 0                         | 0                           | 0                              | 0                   | 0                     | 0                    | 0                                                |
| 8.2  | Real Estate, Ownership of Dwellings and                    | 0             | 0                 | 0                         | 0                           | 0                              | 0                   | 0                     | 0                    | 0                                                |
|      | Business Services Total                                    | 0             | 0                 | 0                         | 0                           | 0                              | 0                   | 0                     | 0                    | 0                                                |
| 9    | Community, Social &                                        | U             | U                 | U                         | U                           | -                              | 0                   | 3                     | -                    | <del>                                     </del> |
| 9    | Personal Services                                          |               |                   |                           |                             |                                |                     |                       |                      |                                                  |
| 9.1  | Public Administration                                      | 0             | 0                 | 0                         | 0                           | 0                              | 0                   | 0                     | 0                    | 0                                                |
| 9.2  | Other Services                                             | 0             | 0                 | 0                         | 0                           | 0                              | 0                   | 0                     | 0                    | 0                                                |
|      | Total                                                      | 0             | 0                 | 0                         | 0                           | 0                              | 0                   | 0                     | 0                    | 0                                                |
|      | TERTIARY<br>SECTOR                                         | 0             | 0                 | 0                         | 0                           | 0                              | 0                   | 0                     | 0                    | 0                                                |
|      | GRAND TOTAL                                                | 334           | 333               | 17634                     | 346                         | 0                              | 0                   | 0                     | 0                    | 18647                                            |