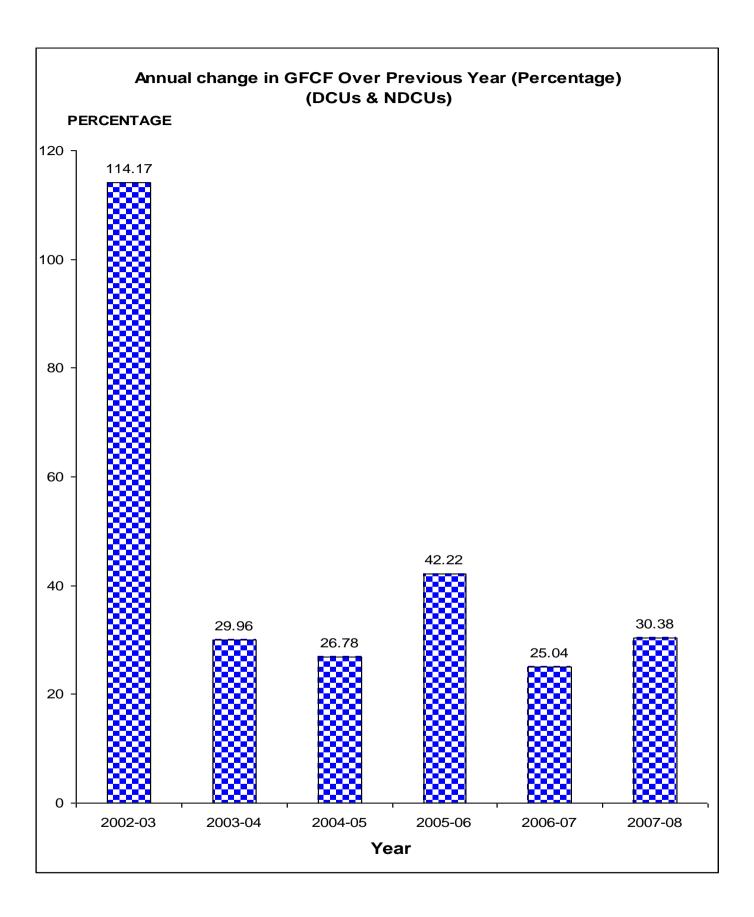

#### G.F.C.F. at Aggregate Level

The estimates of Gross Fixed Capital Formation and annual change over previous year are given in Table 1

Table-1 (Rs. in Lakhs)

| S. | Year    | GFCF        | Annual | GFCF         | Annual | Total        | Annual |
|----|---------|-------------|--------|--------------|--------|--------------|--------|
| No |         | of          | change | of           | change | GFCF of      | change |
|    |         | <b>DCUs</b> | in %   | <b>NDCUs</b> | in %   | DCUs &       | in %   |
|    |         |             |        |              |        | <b>NDCUs</b> |        |
| 1  | 2       | 3           | 4      | 5            | 6      | 7            | 8      |
| 1  | 2001-02 | 18647       | -      | 33325        | -      | 51972        | -      |
| 2  | 2002-03 | 43880       | 135.32 | 67429        | 102.34 | 111309       | 114.17 |
| 3  | 2003-04 | 44743       | 1.97   | 99916        | 48.18  | 144659       | 29.96  |
| 4  | 2004-05 | 60666       | 35.59  | 122735       | 22.84  | 183401       | 26.78  |
| 5  | 2005-06 | 53164       | -12.37 | 207668       | 69.20  | 260832       | 42.22  |
| 6  | 2006-07 | 74246       | 39.65  | 251892       | 21.30  | 326138       | 25.04  |
| 7  | 2007-08 | 84367       | 13.63  | 340865       | 35.32  | 425232       | 30.38  |