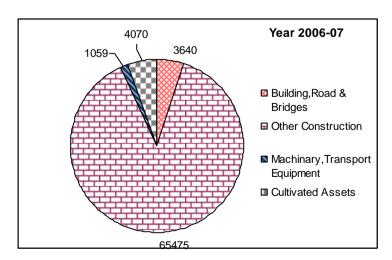

In case of DCUs it is seen in the table No. 2 the "Other Construction Works" occupies major share in total GFCF by type of assets. Other Construction Works here includes expenditure on Electricity Transmission, Water Supply works etc. The average percentage of these assets to the total GFCF for 2001-02 to 2007-08 is worked out to be 85.57%. Machinery and Equipment is another assets created during the same period.

## PERCENTAGE DISTRIBUTION OF GROSS FIXED CAPITAL FORMATION BY TYPE OF ASSETS (DEPARTMENTAL COMMERCIAL UNDERTAKINGS) YEAR WISE

Rs in Lakhs

| S.N0. | YEAR    | Building<br>s  | Road &<br>Bridges | Other<br>Constru<br>ction | Machine<br>ry &<br>Equipme<br>nt | Transpo<br>rt<br>Equipme<br>nt | Softwa<br>re<br>Outlay | Cultivat<br>ed<br>Assets | Animal<br>Assets | Total<br>(GFCF)   |
|-------|---------|----------------|-------------------|---------------------------|----------------------------------|--------------------------------|------------------------|--------------------------|------------------|-------------------|
| 1     | 2       | 3              | 4                 | 5                         | 6                                | 7                              | 8                      | 9                        | 10               | 11                |
| 1     | 2001-02 | 334<br>(1.79)  | 333<br>(1.79)     | 17634<br>(94.56)          | 346<br>(1.86)                    | 0 (0.00)                       | 0 (0.00)               | 0<br>(0.00)              | 0<br>(0.00)      | 18647<br>(100.00) |
| 2     | 2002-03 | 434<br>(0.99)  | 475<br>(1.08)     | 35090<br>(79.97)          | 7867<br>(17.93)                  | 14<br>(0.03)                   | 0 (0.00)               | 0<br>(0.00)              | 0<br>(0.00)      | 43880<br>(100.00) |
| 3     | 2003-04 | 541<br>(1.21)  | 539<br>(1.20)     | 37205<br>(83.15)          | 6451<br>(14.42)                  | 7<br>(0.02)                    | 0 (0.00)               | 0<br>(0.00)              | 0<br>(0.00)      | 44743<br>(100.00) |
| 4     | 2004-05 | 218<br>(0.36)  | 221<br>(0.36)     | 42021<br>(69.27)          | 17414<br>(28.71)                 | 7<br>(0.01)                    | 1 (0.00)               | 784<br>(1.29)            | 0<br>(0.00)      | 60666<br>(100.00) |
| 5     | 2005-06 | 249<br>(0.47)  | 248<br>(0.47)     | 52147<br>(98.08)          | 243<br>(0.46)                    | 271<br>(0.51)                  | 6<br>(0.01)            | 0<br>(0.00)              | 0<br>(0.00)      | 53164<br>(100.00) |
| 6     | 2006-07 | 2283<br>(3.07) | 1357<br>(1.83)    | 65475<br>(88.19)          | 656<br>(0.88)                    | 403<br>(0.54)                  | 2<br>(0.00)            | 4070<br>(5.49)           | 0<br>(0.00)      | 74246<br>(100.00) |
| 7     | 2007-08 | 1751<br>(2.08) | 1531<br>(1.81)    | 72377<br>(85.79)          | 3748<br>(4.44)                   | 272<br>(0.32)                  | 5<br>(0.01)            | 4683<br>(5.55)           | 0<br>(0.00)      | 84367<br>(100.00) |