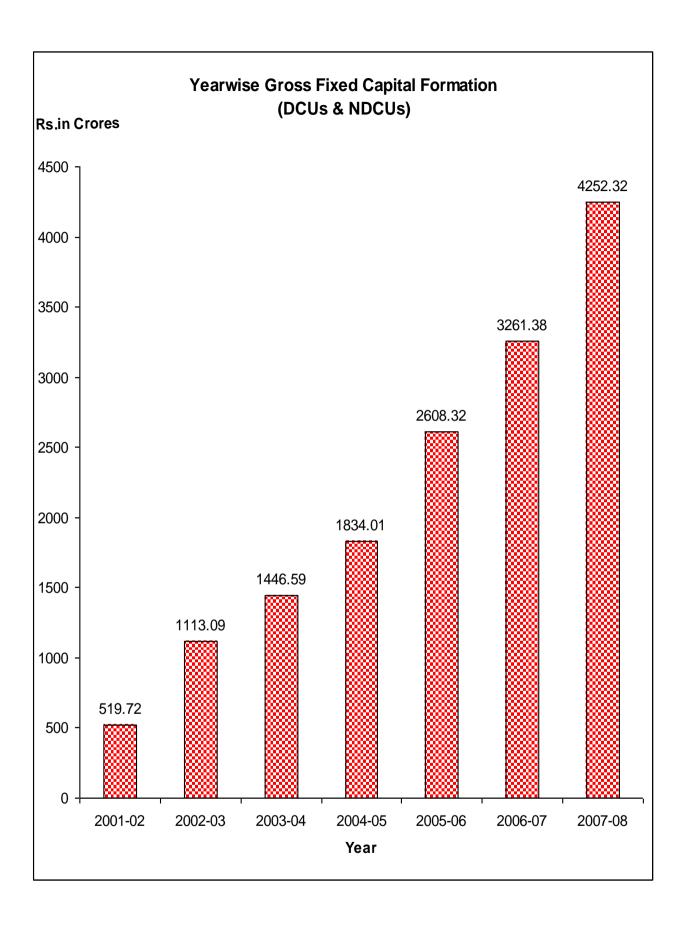

#### G.F.C.F. at Aggregate Level

The estimates of Gross Fixed Capital Formation and annual change over previous year are given in Table 1

Table-1 (Rs. in Lakhs)

| S. | Year    | GFCF        | Annual | GFCF         | Annual | Total        | Annual |
|----|---------|-------------|--------|--------------|--------|--------------|--------|
| No |         | of          | change | of           | change | GFCF of      | change |
|    |         | <b>DCUs</b> | in %   | <b>NDCUs</b> | in %   | DCUs &       | in %   |
|    |         |             |        |              |        | <b>NDCUs</b> |        |
| 1  | 2       | 3           | 4      | 5            | 6      | 7            | 8      |
| 1  | 2001-02 | 18647       | -      | 33325        | -      | 51972        | -      |
| 2  | 2002-03 | 43880       | 135.32 | 67429        | 102.34 | 111309       | 114.17 |
| 3  | 2003-04 | 44743       | 1.97   | 99916        | 48.18  | 144659       | 29.96  |
| 4  | 2004-05 | 60666       | 35.59  | 122735       | 22.84  | 183401       | 26.78  |
| 5  | 2005-06 | 53164       | -12.37 | 207668       | 69.20  | 260832       | 42.22  |
| 6  | 2006-07 | 74246       | 39.65  | 251892       | 21.30  | 326138       | 25.04  |
| 7  | 2007-08 | 84367       | 13.63  | 340865       | 35.32  | 425232       | 30.38  |