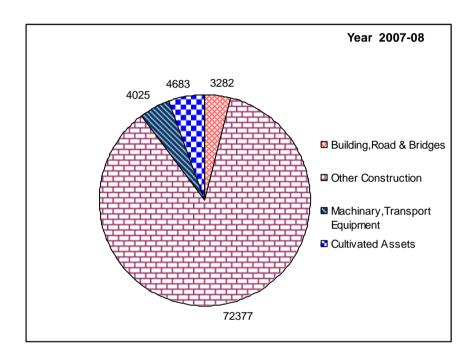

In case of DCUs it is seen in the table No. 2 the "Other Construction Works" occupies major share in total GFCF by type of assets. Other Construction Works here includes expenditure on Electricity Transmission, Water Supply works etc. The average percentage of these assets to the total GFCF for 2001-02 to 2007-08 is worked out to be 85.57%. Machinery and Equipment is another assets created during the same period.

## PERCENTAGE DISTRIBUTION OF GROSS FIXED CAPITAL FORMATION BY TYPE OF ASSETS (DEPARTMENTAL COMMERCIAL UNDERTAKINGS) YEAR WISE

Rs in Lakhs

| S.N0. | YEAR    | Building<br>s  | Road &<br>Bridges | Other<br>Constru<br>ction | Machine<br>ry &<br>Equipme<br>nt | Transpo<br>rt<br>Equipme<br>nt | Softwa<br>re<br>Outlay | Cultivat<br>ed<br>Assets | Animal<br>Assets | Total<br>(GFCF)   |
|-------|---------|----------------|-------------------|---------------------------|----------------------------------|--------------------------------|------------------------|--------------------------|------------------|-------------------|
| 1     | 2       | 3              | 4                 | 5                         | 6                                | 7                              | 8                      | 9                        | 10               | 11                |
| 1     | 2001-02 | 334<br>(1.79)  | 333<br>(1.79)     | 17634<br>(94.56)          | 346<br>(1.86)                    | 0 (0.00)                       | 0 (0.00)               | 0<br>(0.00)              | 0<br>(0.00)      | 18647<br>(100.00) |
| 2     | 2002-03 | 434<br>(0.99)  | 475<br>(1.08)     | 35090<br>(79.97)          | 7867<br>(17.93)                  | 14<br>(0.03)                   | 0 (0.00)               | 0<br>(0.00)              | 0<br>(0.00)      | 43880<br>(100.00) |
| 3     | 2003-04 | 541<br>(1.21)  | 539<br>(1.20)     | 37205<br>(83.15)          | 6451<br>(14.42)                  | 7<br>(0.02)                    | 0 (0.00)               | 0<br>(0.00)              | 0<br>(0.00)      | 44743<br>(100.00) |
| 4     | 2004-05 | 218<br>(0.36)  | 221<br>(0.36)     | 42021<br>(69.27)          | 17414<br>(28.71)                 | 7<br>(0.01)                    | 1 (0.00)               | 784<br>(1.29)            | 0<br>(0.00)      | 60666<br>(100.00) |
| 5     | 2005-06 | 249<br>(0.47)  | 248<br>(0.47)     | 52147<br>(98.08)          | 243<br>(0.46)                    | 271<br>(0.51)                  | 6<br>(0.01)            | 0<br>(0.00)              | 0<br>(0.00)      | 53164<br>(100.00) |
| 6     | 2006-07 | 2283<br>(3.07) | 1357<br>(1.83)    | 65475<br>(88.19)          | 656<br>(0.88)                    | 403<br>(0.54)                  | 2<br>(0.00)            | 4070<br>(5.49)           | 0<br>(0.00)      | 74246<br>(100.00) |
| 7     | 2007-08 | 1751<br>(2.08) | 1531<br>(1.81)    | 72377<br>(85.79)          | 3748<br>(4.44)                   | 272<br>(0.32)                  | 5<br>(0.01)            | 4683<br>(5.55)           | 0<br>(0.00)      | 84367<br>(100.00) |