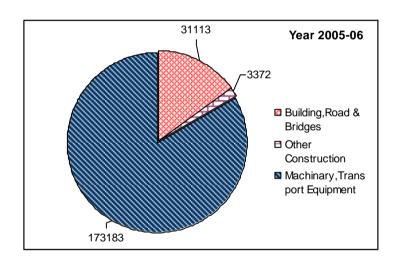

Rs in Lakhs

|       |         |                  |                          |                           |                                  |                                |                    |                              | 1/3 111 1        | aitiis             |
|-------|---------|------------------|--------------------------|---------------------------|----------------------------------|--------------------------------|--------------------|------------------------------|------------------|--------------------|
| S.No. | YEAR    | Building<br>s    | Road<br>&<br>Bridge<br>s | Other<br>Constr<br>uction | Machiner<br>y &<br>Equipmen<br>t | Transpo<br>rt<br>Equipme<br>nt | Software<br>Outlay | Cultiv<br>ated<br>Asset<br>s | Animal<br>Assets | Total<br>( GFCF)   |
| 1     | 2       | 3                | 4                        | 5                         | 6                                | 7                              | 8                  | 9                            | 10               | 11                 |
| 1     | 2001-02 | 1184<br>(3.55)   | 0 (0.00)                 | 2023<br>(6.07)            | 30103<br>(90.33)                 | 15<br>(0.05)                   | 0 (0.00)           | 0 (0.00)                     | 0 (0.00)         | 33325<br>(100.00)  |
| 2     | 2002-03 | 1811<br>(2.69)   | 0 (0.00)                 | 2037<br>(3.02)            | 63553<br>(94.25)                 | 28<br>(0.04)                   | 0 (0.00)           | 0 (0.00)                     | 0<br>(0.00)      | 67429<br>(100.00)  |
| 3     | 2003-04 | 3232<br>(3.23)   | 0 (0.00)                 | 2061<br>(2.06)            | 94593<br>(94.68)                 | 30<br>(0.03)                   | 0 (0.00)           | 0 (0.00)                     | 0<br>(0.00)      | 99916<br>(100.00)  |
| 4     | 2004-05 | 8173<br>(6.66)   | 0 (0.00)                 | 2455<br>(2.00)            | 112088<br>(91.32)                | 19<br>(0.02)                   | 0 (0.00)           | 0 (0.00)                     | 0<br>(0.00)      | 122735<br>(100.00) |
| 5     | 2005-06 | 31113<br>(14.98) | 0<br>(0.00)              | 3372<br>(1.62)            | 173007<br>(83.32)                | 176<br>( 0.08)                 | 0 (0.00)           | 0 (0.00)                     | 0<br>(0.00)      | 207668<br>(100.00) |
| 6     | 2006-07 | 56720<br>(22.52) | 0<br>(0.00)              | 5151<br>(2.04)            | 189845<br>(75.37)                | 176<br>(0.07)                  | 0<br>(0.00)        | 0 (0.00)                     | 0<br>(0.00)      | 251892<br>(100.00) |
| 7     | 2007-08 | 74877<br>(21.97) | 0 (0.00)                 | 6325<br>(1.86)            | 259630<br>(76.16)                | 33<br>(0.01)                   | 0 (0.00)           | 0 (0.00)                     | 0 (0.00)         | 340865<br>(100.00) |

For NDCUs the major share of GFCF during the period of 2001-02 to 2007-08 is "Machinery and Equipment". The average percentage contribution of this category of assets to total GFCF during the same period is worked out to be 86.49%.