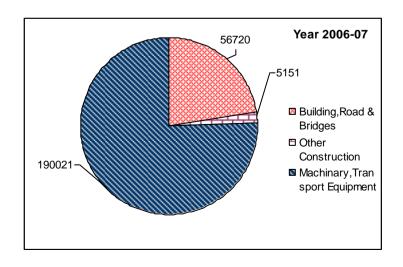

Rs in Lakhs

|       |         |                  |                          |                           |                                  |                                |                    |                              | 1/3 111 1        | aitiis             |
|-------|---------|------------------|--------------------------|---------------------------|----------------------------------|--------------------------------|--------------------|------------------------------|------------------|--------------------|
| S.No. | YEAR    | Building<br>s    | Road<br>&<br>Bridge<br>s | Other<br>Constr<br>uction | Machiner<br>y &<br>Equipmen<br>t | Transpo<br>rt<br>Equipme<br>nt | Software<br>Outlay | Cultiv<br>ated<br>Asset<br>s | Animal<br>Assets | Total<br>( GFCF)   |
| 1     | 2       | 3                | 4                        | 5                         | 6                                | 7                              | 8                  | 9                            | 10               | 11                 |
| 1     | 2001-02 | 1184<br>(3.55)   | 0 (0.00)                 | 2023<br>(6.07)            | 30103<br>(90.33)                 | 15<br>(0.05)                   | 0 (0.00)           | 0 (0.00)                     | 0 (0.00)         | 33325<br>(100.00)  |
| 2     | 2002-03 | 1811<br>(2.69)   | 0 (0.00)                 | 2037<br>(3.02)            | 63553<br>(94.25)                 | 28<br>(0.04)                   | 0 (0.00)           | 0 (0.00)                     | 0<br>(0.00)      | 67429<br>(100.00)  |
| 3     | 2003-04 | 3232<br>(3.23)   | 0 (0.00)                 | 2061<br>(2.06)            | 94593<br>(94.68)                 | 30<br>(0.03)                   | 0 (0.00)           | 0 (0.00)                     | 0<br>(0.00)      | 99916<br>(100.00)  |
| 4     | 2004-05 | 8173<br>(6.66)   | 0 (0.00)                 | 2455<br>(2.00)            | 112088<br>(91.32)                | 19<br>(0.02)                   | 0 (0.00)           | 0 (0.00)                     | 0<br>(0.00)      | 122735<br>(100.00) |
| 5     | 2005-06 | 31113<br>(14.98) | 0<br>(0.00)              | 3372<br>(1.62)            | 173007<br>(83.32)                | 176<br>( 0.08)                 | 0 (0.00)           | 0 (0.00)                     | 0<br>(0.00)      | 207668<br>(100.00) |
| 6     | 2006-07 | 56720<br>(22.52) | 0<br>(0.00)              | 5151<br>(2.04)            | 189845<br>(75.37)                | 176<br>(0.07)                  | 0<br>(0.00)        | 0 (0.00)                     | 0<br>(0.00)      | 251892<br>(100.00) |
| 7     | 2007-08 | 74877<br>(21.97) | 0 (0.00)                 | 6325<br>(1.86)            | 259630<br>(76.16)                | 33<br>(0.01)                   | 0 (0.00)           | 0 (0.00)                     | 0 (0.00)         | 340865<br>(100.00) |

NOTE - FIGURES IN BRACKETS INDICATE PERCENTAGE TO TOTAL GROSS FIXED CAPITAL FORMATION

TABLE - 4

PERCENTAGE DISTRIBUTION OF GROSS FIXED CAPITAL FORMATION BY TYPE OF ASSETS
(DCUS AND NDCUS) YEARWISE

Rs in Lakhs