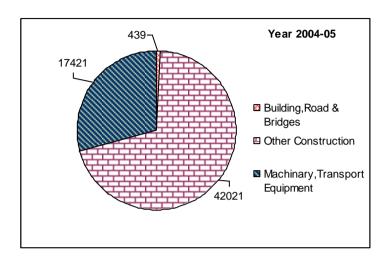

## PERCENTAGE DISTRIBUTION OF GROSS FIXED CAPITAL FORMATION BY TYPE OF ASSETS (DEPARTMENTAL COMMERCIAL UNDERTAKINGS) YEAR WISE

Rs in Lakhs

| S.N0. | YEAR    | Building<br>s  | Road &<br>Bridges | Other<br>Constru<br>ction | Machine<br>ry &<br>Equipme<br>nt | Transpo<br>rt<br>Equipme<br>nt | Softwa<br>re<br>Outlay | Cultivat<br>ed<br>Assets | Animal<br>Assets | Total<br>(GFCF)   |
|-------|---------|----------------|-------------------|---------------------------|----------------------------------|--------------------------------|------------------------|--------------------------|------------------|-------------------|
| 1     | 2       | 3              | 4                 | 5                         | 6                                | 7                              | 8                      | 9                        | 10               | 11                |
| 1     | 2001-02 | 334<br>(1.79)  | 333<br>(1.79)     | 17634<br>(94.56)          | 346<br>(1.86)                    | 0 (0.00)                       | 0 (0.00)               | 0<br>(0.00)              | 0<br>(0.00)      | 18647<br>(100.00) |
| 2     | 2002-03 | 434<br>(0.99)  | 475<br>(1.08)     | 35090<br>(79.97)          | 7867<br>(17.93)                  | 14<br>(0.03)                   | 0 (0.00)               | 0<br>(0.00)              | 0<br>(0.00)      | 43880<br>(100.00) |
| 3     | 2003-04 | 541<br>(1.21)  | 539<br>(1.20)     | 37205<br>(83.15)          | 6451<br>(14.42)                  | 7<br>(0.02)                    | 0 (0.00)               | 0<br>(0.00)              | 0<br>(0.00)      | 44743<br>(100.00) |
| 4     | 2004-05 | 218<br>(0.36)  | 221<br>(0.36)     | 42021<br>(69.27)          | 17414<br>(28.71)                 | 7<br>(0.01)                    | 1 (0.00)               | 784<br>(1.29)            | 0<br>(0.00)      | 60666<br>(100.00) |
| 5     | 2005-06 | 249<br>(0.47)  | 248<br>(0.47)     | 52147<br>(98.08)          | 243<br>(0.46)                    | 271<br>(0.51)                  | 6<br>(0.01)            | 0<br>(0.00)              | 0<br>(0.00)      | 53164<br>(100.00) |
| 6     | 2006-07 | 2283<br>(3.07) | 1357<br>(1.83)    | 65475<br>(88.19)          | 656<br>(0.88)                    | 403<br>(0.54)                  | 2<br>(0.00)            | 4070<br>(5.49)           | 0<br>(0.00)      | 74246<br>(100.00) |
| 7     | 2007-08 | 1751<br>(2.08) | 1531<br>(1.81)    | 72377<br>(85.79)          | 3748<br>(4.44)                   | 272<br>(0.32)                  | 5<br>(0.01)            | 4683<br>(5.55)           | 0<br>(0.00)      | 84367<br>(100.00) |

#### DEPARTMENTAL COMMERCIAL UNDERTAKINGS (DCU'S) YEAR -2004-05

(Rs in Lakhs)

|      |                                                                    |               |                          |                           |                             |                                |                    |                       | ( Ks             | <u>in Lakhs)</u> |
|------|--------------------------------------------------------------------|---------------|--------------------------|---------------------------|-----------------------------|--------------------------------|--------------------|-----------------------|------------------|------------------|
| S.No | Name of the Sector                                                 | Building<br>s | Road<br>&<br>Bridge<br>s | Other<br>Construc<br>tion | Machinery<br>&<br>Equipment | Transpor<br>t<br>Equipme<br>nt | Software<br>Outlay | Cultivate<br>d Assets | Animal<br>Assets | Total<br>(GFCF)  |
| 1    | 2                                                                  | 3             | 4                        | 5                         | 6                           | 7                              | 8                  | 9                     | 10               | 11               |
| 1    | Agriculture                                                        |               |                          | -                         |                             |                                | -                  |                       |                  |                  |
| 1.1  | Agriculture                                                        | 0             | 0                        | 40562                     | 17338                       | 0                              | 1                  | 0                     | 0                | 57901            |
| 1.2  | Animal Husbandry                                                   | 0             | 0                        | 0                         | 0                           | 0                              | 0                  | 0                     | 0                | 0                |
| 1.3  | Forestry & Logging                                                 | 218           | 221                      | 1459                      | 55                          | 7                              | 0                  | 784                   | 0                | 2744             |
| 1.4  | Fishing                                                            | 0             | 0                        | 0                         | 0                           | 0                              | 0                  | 0                     | 0                | 0                |
|      | Total                                                              | 218           | 221                      | 42021                     | 17393                       | 7                              | 1                  | 784                   | 0                | 60645            |
| 2    | Mining &<br>Quarrying                                              | 0             | 0                        | 0                         | 0                           | 0                              | 0                  | 0                     | 0                | 0                |
|      | PRIMARY<br>SECTOR                                                  | 218           | 221                      | 42021                     | 17393                       | 7                              | 1                  | 784                   | 0                | 60645            |
| 3    | Manufacturing                                                      |               |                          |                           |                             |                                |                    |                       |                  |                  |
| 3.1  | Manufacturing (Reg.)                                               | 0             | 0                        | 0                         | 21                          | 0                              | 0                  | 0                     | 0                | 21               |
| 3.2  | Manufacturing (<br>Un.Reg.)                                        | 0             | 0                        | 0                         | 0                           | 0                              | 0                  | 0                     | 0                | 0                |
|      | Total                                                              | 0             | 0                        | 0                         | 21                          | 0                              | 0                  | 0                     | 0                | 21               |
| 4    | Elec.,Gas & Water<br>Supply                                        | 0             | 0                        | 0                         | 0                           | 0                              | 0                  | 0                     | 0                | 0                |
| 5    | Construction                                                       | 0             | 0                        | 0                         | 0                           | 0                              | 0                  | 0                     | 0                | 0                |
|      | SECONDARY<br>SECTOR                                                | 0             | 0                        | 0                         | 21                          | 0                              | 0                  | 0                     | 0                | 21               |
| 6    | Trade, Hotels &<br>Restuarants                                     |               |                          |                           |                             |                                |                    |                       |                  |                  |
| 6.1  | Trade                                                              | 0             | 0                        | 0                         | 0                           | 0                              | 0                  | 0                     | 0                | 0                |
| 6.2  | Hotels &<br>Restuarants                                            | 0             | 0                        | 0                         | 0                           | 0                              | 0                  | 0                     | 0                | 0                |
|      | Total                                                              | 0             | 0                        | 0                         | 0                           | 0                              | 0                  | 0                     | 0                | 0                |
| 7    | Transport, Storage & Communication                                 |               |                          |                           |                             |                                |                    |                       |                  |                  |
| 7.1  | Railways                                                           | 0             | 0                        | 0                         | 0                           | 0                              | 0                  | 0                     | 0                | 0                |
| 7.2  | Transport By Other Means                                           | 0             | 0                        | 0                         | 0                           | 0                              | 0                  | 0                     | 0                | 0                |
| 7.3  | Storage                                                            | 0             | 0                        | 0                         | 0                           | 0                              | 0                  | 0                     | 0                | 0                |
| 7.4  | Communication                                                      | 0             | 0                        | 0                         | 0                           | 0                              | 0                  | 0                     | 0                | 0                |
|      | Total                                                              | 0             | 0                        | 0                         | 0                           | 0                              | 0                  | 0                     | 0                | 0                |
| 8    | Financing,Insuranc<br>e, Real Estate &<br>Business Services        |               |                          |                           |                             |                                |                    |                       |                  |                  |
| 8.1  | Banking & Insurance                                                | 0             | 0                        | 0                         | 0                           | 0                              | 0                  | 0                     | 0                | 0                |
|      | Real Estate,<br>Ownership of<br>Dwellings and<br>Business Services | 0             | 0                        | 0                         | 0                           | 0                              | 0                  | 0                     | 0                | 0                |
| 8.2  | Total                                                              | 0             | 0                        | 0                         | 0                           | 0                              | 0                  | 0                     | 0                | 0                |
| 9    | Community,Social & Personal Services                               |               |                          |                           |                             |                                |                    |                       |                  |                  |
| 9.1  | Public<br>Administration                                           | 0             | 0                        | 0                         | 0                           | 0                              | 0                  | 0                     | 0                | 0                |
| 9.2  | Other Services                                                     | 0             | 0                        | 0                         | 0                           | 0                              | 0                  | 0                     | 0                | 0                |
|      | TERTIARY<br>SECTOR                                                 | 0             | 0                        | 0                         | 0                           | 0                              | 0                  | 0                     | 0                | 0                |
|      | GRAND TOTAL                                                        | 218           | 221                      | 42021                     | 17414                       | 7                              | 1                  | 784                   | 0                | 60666            |