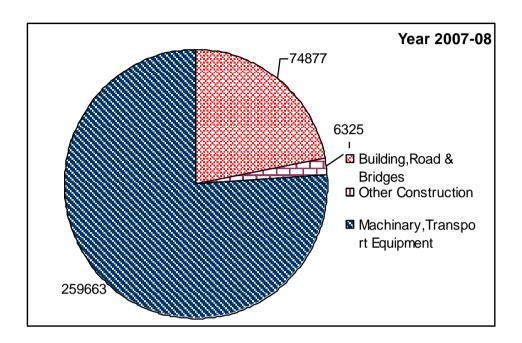

Rs in Lakhs

|       |         |                  |                          |                           |                                  |                                |                    |                              | 1/3 111 1        | aitiis             |
|-------|---------|------------------|--------------------------|---------------------------|----------------------------------|--------------------------------|--------------------|------------------------------|------------------|--------------------|
| S.No. | YEAR    | Building<br>s    | Road<br>&<br>Bridge<br>s | Other<br>Constr<br>uction | Machiner<br>y &<br>Equipmen<br>t | Transpo<br>rt<br>Equipme<br>nt | Software<br>Outlay | Cultiv<br>ated<br>Asset<br>s | Animal<br>Assets | Total<br>( GFCF)   |
| 1     | 2       | 3                | 4                        | 5                         | 6                                | 7                              | 8                  | 9                            | 10               | 11                 |
| 1     | 2001-02 | 1184<br>(3.55)   | 0 (0.00)                 | 2023<br>(6.07)            | 30103<br>(90.33)                 | 15<br>(0.05)                   | 0 (0.00)           | 0 (0.00)                     | 0 (0.00)         | 33325<br>(100.00)  |
| 2     | 2002-03 | 1811<br>(2.69)   | 0 (0.00)                 | 2037<br>(3.02)            | 63553<br>(94.25)                 | 28<br>(0.04)                   | 0 (0.00)           | 0 (0.00)                     | 0<br>(0.00)      | 67429<br>(100.00)  |
| 3     | 2003-04 | 3232<br>(3.23)   | 0 (0.00)                 | 2061<br>(2.06)            | 94593<br>(94.68)                 | 30<br>(0.03)                   | 0 (0.00)           | 0 (0.00)                     | 0<br>(0.00)      | 99916<br>(100.00)  |
| 4     | 2004-05 | 8173<br>(6.66)   | 0 (0.00)                 | 2455<br>(2.00)            | 112088<br>(91.32)                | 19<br>(0.02)                   | 0 (0.00)           | 0 (0.00)                     | 0<br>(0.00)      | 122735<br>(100.00) |
| 5     | 2005-06 | 31113<br>(14.98) | 0<br>(0.00)              | 3372<br>(1.62)            | 173007<br>(83.32)                | 176<br>( 0.08)                 | 0 (0.00)           | 0 (0.00)                     | 0<br>(0.00)      | 207668<br>(100.00) |
| 6     | 2006-07 | 56720<br>(22.52) | 0<br>(0.00)              | 5151<br>(2.04)            | 189845<br>(75.37)                | 176<br>(0.07)                  | 0<br>(0.00)        | 0 (0.00)                     | 0<br>(0.00)      | 251892<br>(100.00) |
| 7     | 2007-08 | 74877<br>(21.97) | 0 (0.00)                 | 6325<br>(1.86)            | 259630<br>(76.16)                | 33<br>(0.01)                   | 0 (0.00)           | 0 (0.00)                     | 0 (0.00)         | 340865<br>(100.00) |

NOTE - FIGURES IN BRACKETS INDICATE PERCENTAGE TO TOTAL GROSS FIXED CAPITAL FORMATION

TABLE - 4

PERCENTAGE DISTRIBUTION OF GROSS FIXED CAPITAL FORMATION BY TYPE OF ASSETS
(DCUS AND NDCUS) YEARWISE

Rs in Lakhs