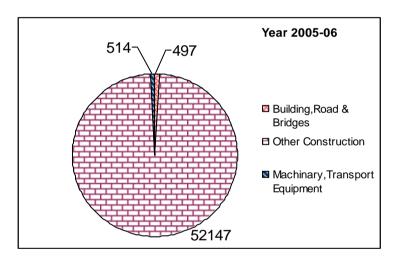

In case of DCUs it is seen in the table No. 2 the "Other Construction Works" occupies major share in total GFCF by type of assets. Other Construction Works here includes expenditure on Electricity Transmission, Water Supply works etc. The average percentage of these assets to the total GFCF for 2001-02 to 2007-08 is worked out to be 85.57%. Machinery and Equipment is another assets created during the same period.

## PERCENTAGE DISTRIBUTION OF GROSS FIXED CAPITAL FORMATION BY TYPE OF ASSETS (DEPARTMENTAL COMMERCIAL UNDERTAKINGS) YEAR WISE

Rs in Lakhs

| S.N0. | YEAR    | Building<br>s  | Road &<br>Bridges | Other<br>Constru<br>ction | Machine<br>ry &<br>Equipme<br>nt | Transpo<br>rt<br>Equipme<br>nt | Softwa<br>re<br>Outlay | Cultivat<br>ed<br>Assets | Animal<br>Assets | Total<br>(GFCF)   |
|-------|---------|----------------|-------------------|---------------------------|----------------------------------|--------------------------------|------------------------|--------------------------|------------------|-------------------|
| 1     | 2       | 3              | 4                 | 5                         | 6                                | 7                              | 8                      | 9                        | 10               | 11                |
| 1     | 2001-02 | 334<br>(1.79)  | 333<br>(1.79)     | 17634<br>(94.56)          | 346<br>(1.86)                    | 0 (0.00)                       | 0 (0.00)               | 0<br>(0.00)              | 0<br>(0.00)      | 18647<br>(100.00) |
| 2     | 2002-03 | 434<br>(0.99)  | 475<br>(1.08)     | 35090<br>(79.97)          | 7867<br>(17.93)                  | 14<br>(0.03)                   | 0 (0.00)               | 0<br>(0.00)              | 0<br>(0.00)      | 43880<br>(100.00) |
| 3     | 2003-04 | 541<br>(1.21)  | 539<br>(1.20)     | 37205<br>(83.15)          | 6451<br>(14.42)                  | 7<br>(0.02)                    | 0 (0.00)               | 0<br>(0.00)              | 0<br>(0.00)      | 44743<br>(100.00) |
| 4     | 2004-05 | 218<br>(0.36)  | 221<br>(0.36)     | 42021<br>(69.27)          | 17414<br>(28.71)                 | 7<br>(0.01)                    | 1 (0.00)               | 784<br>(1.29)            | 0<br>(0.00)      | 60666<br>(100.00) |
| 5     | 2005-06 | 249<br>(0.47)  | 248<br>(0.47)     | 52147<br>(98.08)          | 243<br>(0.46)                    | 271<br>(0.51)                  | 6<br>(0.01)            | 0<br>(0.00)              | 0<br>(0.00)      | 53164<br>(100.00) |
| 6     | 2006-07 | 2283<br>(3.07) | 1357<br>(1.83)    | 65475<br>(88.19)          | 656<br>(0.88)                    | 403<br>(0.54)                  | 2<br>(0.00)            | 4070<br>(5.49)           | 0<br>(0.00)      | 74246<br>(100.00) |
| 7     | 2007-08 | 1751<br>(2.08) | 1531<br>(1.81)    | 72377<br>(85.79)          | 3748<br>(4.44)                   | 272<br>(0.32)                  | 5<br>(0.01)            | 4683<br>(5.55)           | 0<br>(0.00)      | 84367<br>(100.00) |