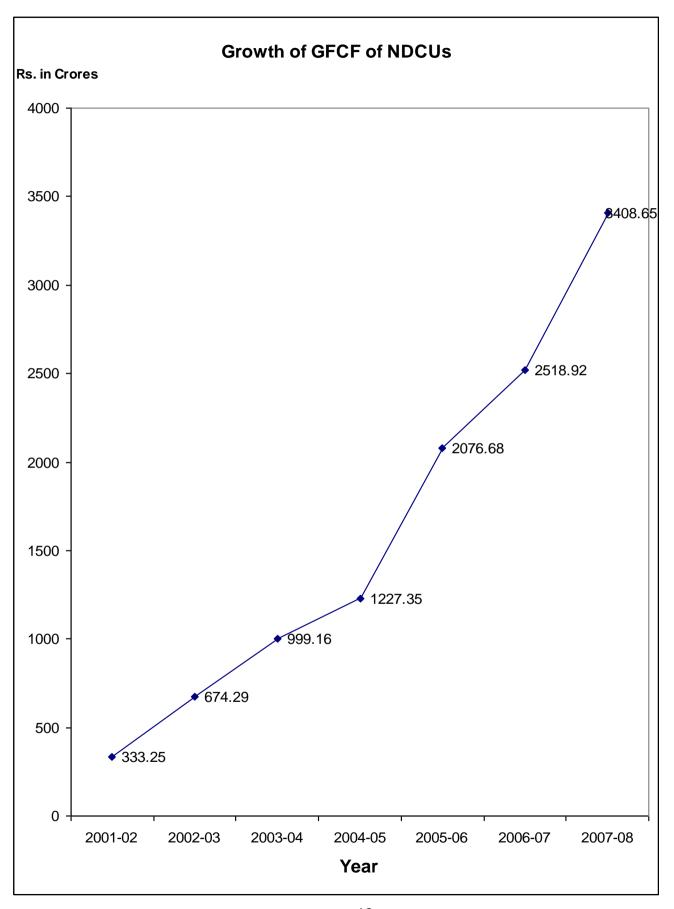

It is seen in the table that the Gross Fixed Capital Formation by DCUs during the year 2007-08 was accounted to Rs 843.67 crores as against Rs 186.47 crores in 2001-02. The average rate of increase during the year 2001-02 to 2007-08 works out to be 35.63 percent. Similarly the GFCF estimates of NDCUs during the year 2007-08 was accounted to Rs 3408.65 crores as against Rs 333.25 crores in the year 2001-02. The average annual growth of GFCF during the year 2001-02 to 2007-08 is worked out to be 49.86 percent. Taken in to consideration both DCUs and NDCUs together the average annual growth is working out to be 44.76 percent.