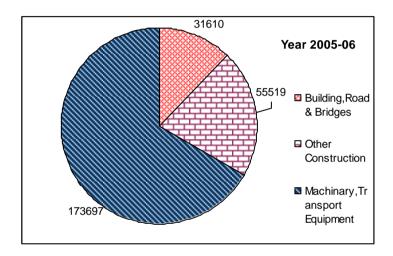

|       |         |                  |                   |                           |                    |               |                     |                    |                  | II Lakiis           |
|-------|---------|------------------|-------------------|---------------------------|--------------------|---------------|---------------------|--------------------|------------------|---------------------|
| S.NO. | YEAR    | Buildings        | Road &<br>Bridges | Other<br>Construc<br>tion | Machine ry &       | Transpo<br>rt | Softwar<br>e Outlay | Cultivate d Assets | Animal<br>Assets | Total<br>( GFCF)    |
|       |         |                  |                   |                           | Equipme<br>nt      | Equipm ent    |                     |                    |                  |                     |
| 1     | 2       | 3                | 4                 | 5                         | 6                  | 7             | 8                   | 9                  | 10               | 11                  |
| 1     | 2001-02 | 1518<br>(2.92)   | 333<br>(0.64)     | 19657<br>(37.82)          | 30449<br>(58.59)   | 15<br>(0.03)  | 0<br>(0.00)         | 0<br>(0.00)        | 0<br>(0.00)      | 51972<br>( 100.00)  |
| 2     | 2002-03 | 2245<br>(2.02)   | 475<br>(0.43)     | 37127<br>(33.35)          | 71420<br>(64.16)   | 42<br>(0.04)  | 0 (0.00)            | 0<br>(0.00)        | 0<br>(0.00)      | 111309<br>( 100.00) |
| 3     | 2003-04 | 3773<br>(2.61)   | 539<br>(0.37)     | 39266<br>(27.14)          | 101044<br>(69.85)  | 37<br>(0.03)  | 0 (0.00)            | 0 (0.00)           | 0<br>(0.00)      | 144659<br>(100.00)  |
| 4     | 2004-05 | 8391<br>(4.57)   | 221<br>(0.12)     | 44476<br>(24.25)          | 129502<br>(70.62)  | 26<br>(0.01)  | 1 (0.00)            | 784<br>(0.43)      | 0<br>(0.00)      | 183401<br>(100.00)  |
| 5     | 2005-06 | 31362<br>(12.02) | 248<br>(0.10)     | 55519<br>(21.29)          | 173250<br>(66.42)  | 447<br>(0.17) | 6<br>(0.00)         | 0<br>(0.00)        | 0<br>(0.00)      | 260832<br>(100.00)  |
| 6     | 2006-07 | 59003<br>(18.09) | 1357<br>(0.42)    | 70626<br>(21.66)          | 190501<br>( 58.41) | 579<br>(0.18) | 2<br>(0.00)         | 4070<br>(1.24)     | 0<br>(0.00)      | 326878<br>(100.00)  |
| 7     | 2007-08 | 76628<br>(18.02) | 1531<br>(0.36)    | 78702<br>(18.51)          | 263378<br>(61.94)  | 305<br>(0.07) | 5<br>(0.00)         | 4683<br>(1.10)     | 0<br>(0.00)      | 425232<br>(100.00)  |