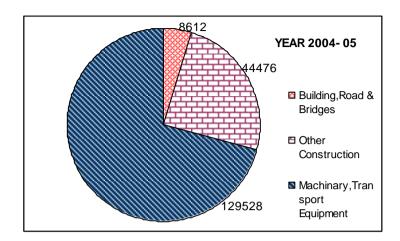

|       |         |                  |                   |                           |                    |               |                     |                    |                  | II Lakiis           |
|-------|---------|------------------|-------------------|---------------------------|--------------------|---------------|---------------------|--------------------|------------------|---------------------|
| S.NO. | YEAR    | Buildings        | Road &<br>Bridges | Other<br>Construc<br>tion | Machine ry &       | Transpo<br>rt | Softwar<br>e Outlay | Cultivate d Assets | Animal<br>Assets | Total<br>( GFCF)    |
|       |         |                  |                   |                           | Equipme<br>nt      | Equipm ent    |                     |                    |                  |                     |
| 1     | 2       | 3                | 4                 | 5                         | 6                  | 7             | 8                   | 9                  | 10               | 11                  |
| 1     | 2001-02 | 1518<br>(2.92)   | 333<br>(0.64)     | 19657<br>(37.82)          | 30449<br>(58.59)   | 15<br>(0.03)  | 0<br>(0.00)         | 0<br>(0.00)        | 0<br>(0.00)      | 51972<br>( 100.00)  |
| 2     | 2002-03 | 2245<br>(2.02)   | 475<br>(0.43)     | 37127<br>(33.35)          | 71420<br>(64.16)   | 42<br>(0.04)  | 0 (0.00)            | 0<br>(0.00)        | 0<br>(0.00)      | 111309<br>( 100.00) |
| 3     | 2003-04 | 3773<br>(2.61)   | 539<br>(0.37)     | 39266<br>(27.14)          | 101044<br>(69.85)  | 37<br>(0.03)  | 0 (0.00)            | 0 (0.00)           | 0<br>(0.00)      | 144659<br>(100.00)  |
| 4     | 2004-05 | 8391<br>(4.57)   | 221<br>(0.12)     | 44476<br>(24.25)          | 129502<br>(70.62)  | 26<br>(0.01)  | 1 (0.00)            | 784<br>(0.43)      | 0<br>(0.00)      | 183401<br>(100.00)  |
| 5     | 2005-06 | 31362<br>(12.02) | 248<br>(0.10)     | 55519<br>(21.29)          | 173250<br>(66.42)  | 447<br>(0.17) | 6<br>(0.00)         | 0<br>(0.00)        | 0<br>(0.00)      | 260832<br>(100.00)  |
| 6     | 2006-07 | 59003<br>(18.09) | 1357<br>(0.42)    | 70626<br>(21.66)          | 190501<br>( 58.41) | 579<br>(0.18) | 2<br>(0.00)         | 4070<br>(1.24)     | 0<br>(0.00)      | 326878<br>(100.00)  |
| 7     | 2007-08 | 76628<br>(18.02) | 1531<br>(0.36)    | 78702<br>(18.51)          | 263378<br>(61.94)  | 305<br>(0.07) | 5<br>(0.00)         | 4683<br>(1.10)     | 0<br>(0.00)      | 425232<br>(100.00)  |