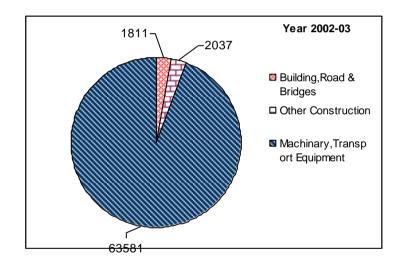

Rs in Lakhs

|       |         |                  |                          |                           |                                  |                                |                    |                              | 1/3 111 1        | aitiis             |
|-------|---------|------------------|--------------------------|---------------------------|----------------------------------|--------------------------------|--------------------|------------------------------|------------------|--------------------|
| S.No. | YEAR    | Building<br>s    | Road<br>&<br>Bridge<br>s | Other<br>Constr<br>uction | Machiner<br>y &<br>Equipmen<br>t | Transpo<br>rt<br>Equipme<br>nt | Software<br>Outlay | Cultiv<br>ated<br>Asset<br>s | Animal<br>Assets | Total<br>( GFCF)   |
| 1     | 2       | 3                | 4                        | 5                         | 6                                | 7                              | 8                  | 9                            | 10               | 11                 |
| 1     | 2001-02 | 1184<br>(3.55)   | 0 (0.00)                 | 2023<br>(6.07)            | 30103<br>(90.33)                 | 15<br>(0.05)                   | 0 (0.00)           | 0 (0.00)                     | 0 (0.00)         | 33325<br>(100.00)  |
| 2     | 2002-03 | 1811<br>(2.69)   | 0 (0.00)                 | 2037<br>(3.02)            | 63553<br>(94.25)                 | 28<br>(0.04)                   | 0 (0.00)           | 0 (0.00)                     | 0<br>(0.00)      | 67429<br>(100.00)  |
| 3     | 2003-04 | 3232<br>(3.23)   | 0 (0.00)                 | 2061<br>(2.06)            | 94593<br>(94.68)                 | 30<br>(0.03)                   | 0 (0.00)           | 0 (0.00)                     | 0<br>(0.00)      | 99916<br>(100.00)  |
| 4     | 2004-05 | 8173<br>(6.66)   | 0 (0.00)                 | 2455<br>(2.00)            | 112088<br>(91.32)                | 19<br>(0.02)                   | 0 (0.00)           | 0 (0.00)                     | 0<br>(0.00)      | 122735<br>(100.00) |
| 5     | 2005-06 | 31113<br>(14.98) | 0<br>(0.00)              | 3372<br>(1.62)            | 173007<br>(83.32)                | 176<br>( 0.08)                 | 0 (0.00)           | 0 (0.00)                     | 0<br>(0.00)      | 207668<br>(100.00) |
| 6     | 2006-07 | 56720<br>(22.52) | 0<br>(0.00)              | 5151<br>(2.04)            | 189845<br>(75.37)                | 176<br>(0.07)                  | 0<br>(0.00)        | 0 (0.00)                     | 0<br>(0.00)      | 251892<br>(100.00) |
| 7     | 2007-08 | 74877<br>(21.97) | 0 (0.00)                 | 6325<br>(1.86)            | 259630<br>(76.16)                | 33<br>(0.01)                   | 0 (0.00)           | 0 (0.00)                     | 0 (0.00)         | 340865<br>(100.00) |

For NDCUs the major share of GFCF during the period of 2001-02 to 2007-08 is "Machinery and Equipment". The average percentage contribution of this category of assets to total GFCF during the same period is worked out to be 86.49%.