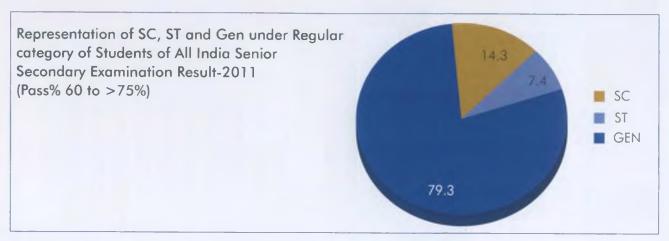

Source: COBSE documents collated from the Boards/Councils for 2011

**FIGURE - 8:** Representation of SC, ST and Gen Under Regular Category of Students of All India Senior Secondary Examination Result 2011 (Pass% 60 to >75%) Base- 2011 Total=180115, SC=257676, ST=132760, GEN=1428020 (across 16 Boards/Councils)