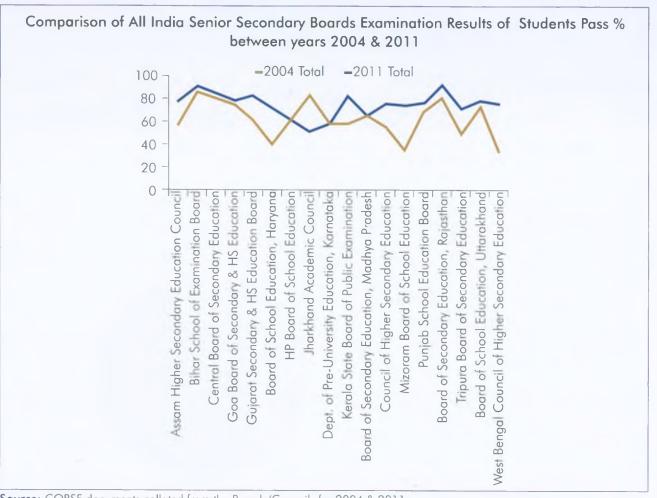

**FIGURE - 9:** Comparison of All India Senior Secondary Boards/Councils Examination Results of Regular Students Pass % between Years 2004 and 2011 (Base-2004 Total=1895880, Base-2011 Total=3959666) across 18 Boards/Councils)

Source: COBSE documents collated from the Boards/Councils for 2004 & 2011

**FIGURE - 10:** Comparison of All India Senior Secondary Boards/Councils Examination Results of Girls under regular Category Pass % between Years 2004 and 2011Base-2004, Girls=787491, Base-20,11 Girls=2009362) across 16 Boards/Councils