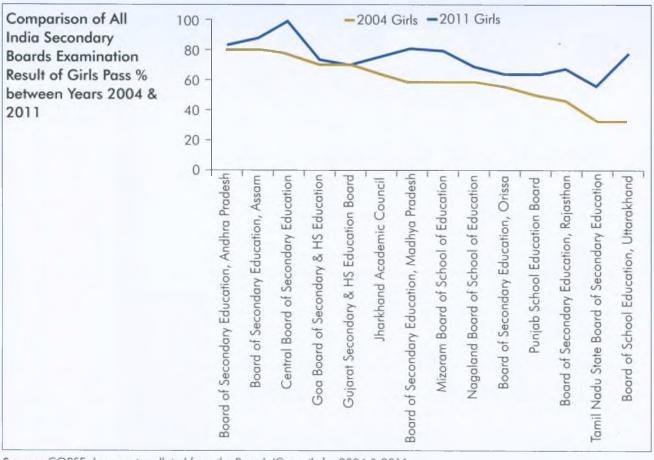

[All = 846949, SC-79803, ST-33109, GENERAL-734037] only for 15 Boards/Councils

Source: COBSE documents collated from the Boards/Councils for 2011.

**FIGURE - 4:** Comparison of All India Secondary Boards/Councils Examination Result of Girls Pass % under Regular category between Years 2004 & 2011

(Base-2011 girls=2275439, Base-2004 girls=1286775 for 14 Boards/Councils)

Source: COBSE documents collated from the Boards/Councils for 2004 & 2011.

**FIGURE 5:** Comparison of All India Secondary Boards/Councils Examination Result of Students Pass % between Years 2004 & 2011 under Regular Category (Base- 2011 Total=5336731, Base-2004 Total=2959659) for 14 Boards/Councils