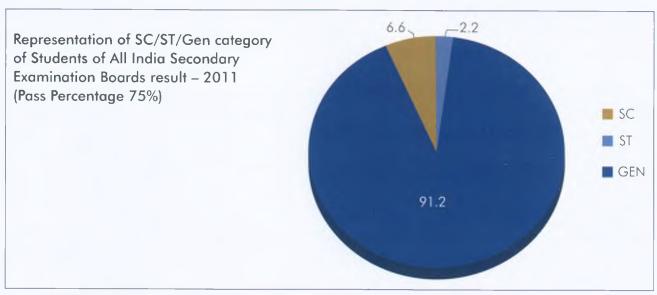

FIGURE - 1: Pass % Result of All India Secondary Examination Boards/Councils of Students Under Regular Category -2011

**FIGURE - 2:** Representation of SC/ST/Gen under Regular category of Students of All India Secondary Examination Boards/Councils result-2011 (Pass Percentage 75% and Above)

[All -725493, SC-47966,ST-15919, GENERAL-661608] only for 15 Boards/Councils

Source: COBSE documents collated from the Boards/Councils for 2011.

**FIGURE - 3:** Representation of SC/ST/Gen in Regular category of Students of All India Secondary Examination Boards/Councils result-2011 (Pass Percentage 60 to 75%)