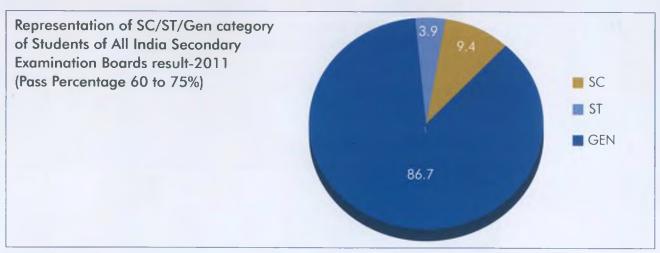

[All -725493, SC-47966,ST-15919, GENERAL-661608] only for 15 Boards/Councils

Source: COBSE documents collated from the Boards/Councils for 2011.

**FIGURE - 3:** Representation of SC/ST/Gen in Regular category of Students of All India Secondary Examination Boards/Councils result-2011 (Pass Percentage 60 to 75%)

[All = 846949, SC-79803, ST-33109, GENERAL-734037] only for 15 Boards/Councils

Source: COBSE documents collated from the Boards/Councils for 2011.

**FIGURE - 4:** Comparison of All India Secondary Boards/Councils Examination Result of Girls Pass % under Regular category between Years 2004 & 2011