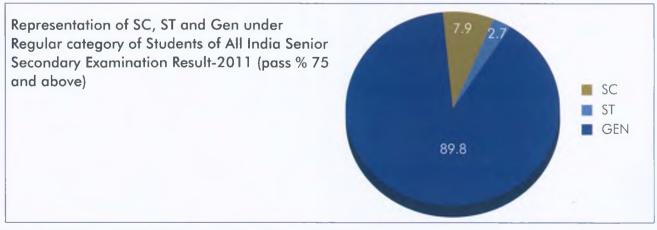

FIGURE - 6: Pass % result of All India Senior Secondary Examination Boards/Councils under Regular Category base- 2011, Boys=3611302, Girls =3307510, Total=6918812 across 24 Boards/Councils

FIGURE - 7: Representation of SC, ST and Gen under Regular Category of Students of All India Senior Secondary Examination Result 2011 (Pass% 75 and above) Base-Total=439870, SC=34963, ST=11683, GEN=394970 (across 16 Boards/Councils)

Source: COBSE documents collated from the Boards/Councils for 2011

**FIGURE - 8:** Representation of SC, ST and Gen Under Regular Category of Students of All India Senior Secondary Examination Result 2011 (Pass% 60 to >75%) Base- 2011 Total=180115, SC=257676, ST=132760, GEN=1428020 (across 16 Boards/Councils)