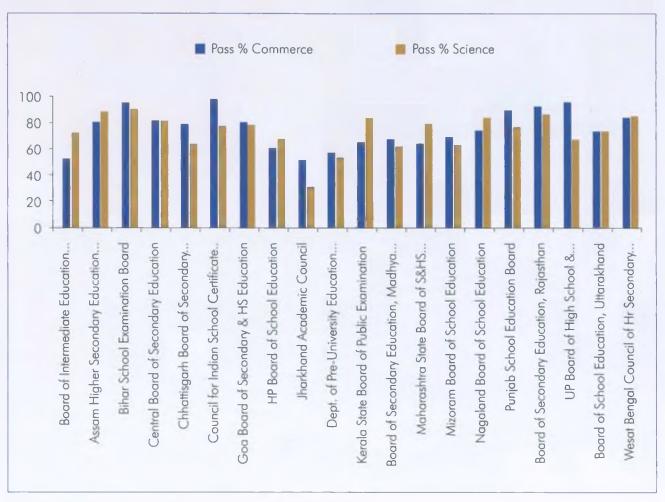

**FIGURE - 11:** Pass % Stream-wise comparison between All India Boards/Councils Examination Results of Higher Secondary education -2011 (Base 2011-Commerce=1103532 (pass %=69.61%), Science Total= 2376540 (pass %=72.56%) across 20 Boards/Councils)