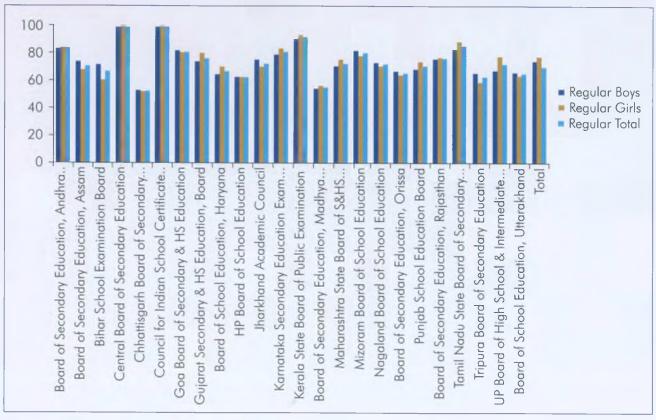

FIGURE - 1: Pass % Result of All India Secondary Examination Boards/Councils of Students Under Regular Category -2011

**FIGURE - 2:** Representation of SC/ST/Gen under Regular category of Students of All India Secondary Examination Boards/Councils result-2011 (Pass Percentage 75% and Above)