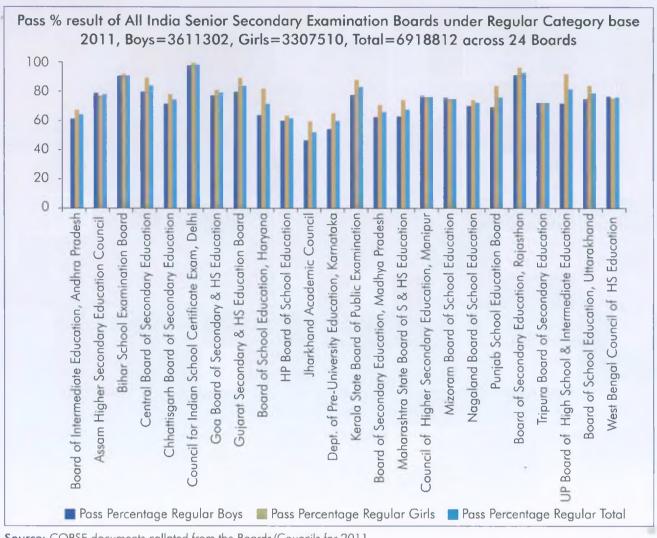

FIGURE - 6: Pass % result of All India Senior Secondary Examination Boards/Councils under Regular Category base- 2011, Boys=3611302, Girls =3307510, Total=6918812 across 24 Boards/Councils

FIGURE - 7: Representation of SC, ST and Gen under Regular Category of Students of All India Senior Secondary Examination Result 2011 (Pass% 75 and above) Base-Total=439870, SC=34963, ST=11683, GEN=394970 (across 16 Boards/Councils)