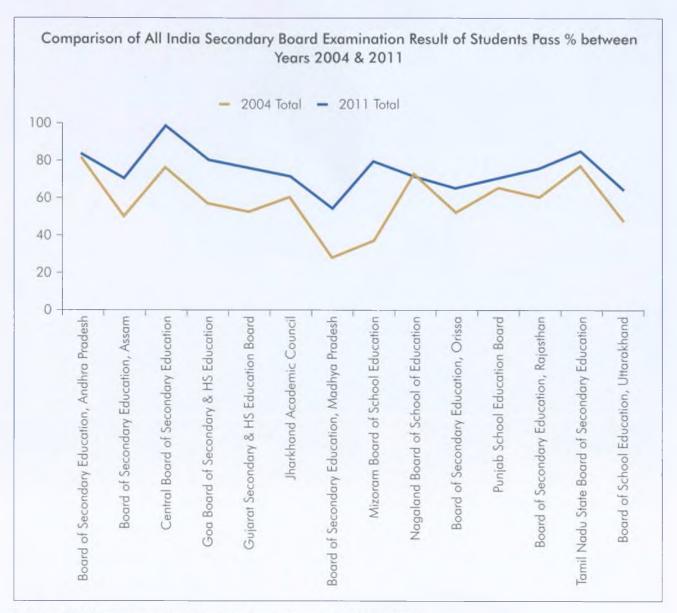

(Base-2011 girls=2275439, Base-2004 girls=1286775 for 14 Boards/Councils)

Source: COBSE documents collated from the Boards/Councils for 2004 & 2011.

**FIGURE 5:** Comparison of All India Secondary Boards/Councils Examination Result of Students Pass % between Years 2004 & 2011 under Regular Category (Base- 2011 Total=5336731, Base-2004 Total=2959659) for 14 Boards/Councils