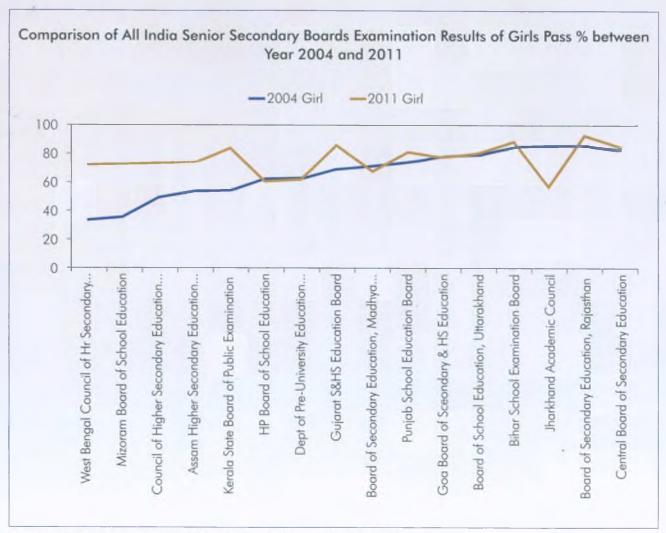

Source: COBSE documents collated from the Boards/Councils for 2004 & 2011

**FIGURE - 10:** Comparison of All India Senior Secondary Boards/Councils Examination Results of Girls under regular Category Pass % between Years 2004 and 2011Base-2004, Girls=787491, Base-20,11 Girls=2009362) across 16 Boards/Councils