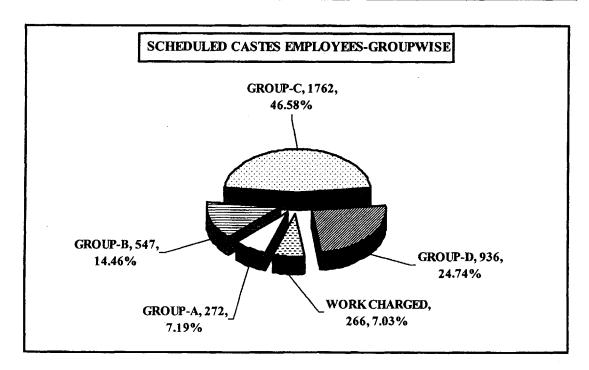

### (I) <u>SCHEDULED CASTES</u>:-

Out of 20771 employees as on 31<sup>st</sup> March, 2013, Scheduled Castes employees were working against 3783 posts, which showed that their total representation in services was to the extent of (18.21%). Their class-wise representation was as under:

| Group        | Number of Employees |
|--------------|---------------------|
| A            | 272                 |
| В            | 547                 |
| C            | 1762                |
| D            | 936                 |
| Work Charged | 266                 |
| Total        | 3783                |