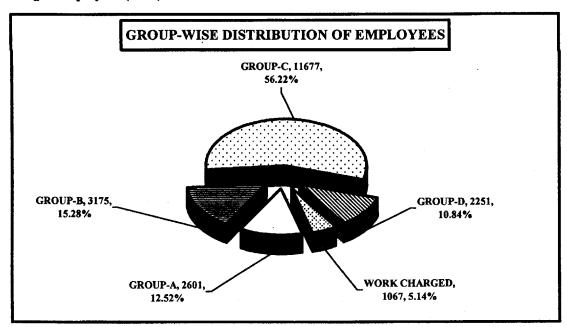

### **RESULTS:-**

For implementation of the various Socio-Economic & Developmental Programmes and raising revenues, the need for staff continued to increase year after year. But there is decrease in number of employees since 1995 with the transferring of staff from the Government Departments to the "CHANDIGARH MUNICIPAL CORPORATION'. The total number of employees as on 31<sup>st</sup> March, 2013 reported to be 20771 as against the base year figures of 26,501 as on 31<sup>st</sup> March, 1991. The index of Government employees decreased to 78.38% in 2013, which showed a decrease of 21.62% over 1991. The total number of employees comprised as follows:-

Group-A (2601), Group-B (3175), Group-C (11677), Group-D (2251) and work charged employees (1067).

The percentage of Group –A officers to the total employees was 12.52% in 2013 as against 1.18% in 1991.

### **GROUP-C:-**

Group-C employees constitute 56.86% of the total Government employees as on 31<sup>st</sup> March, 1991 and 56.22% as on 31<sup>st</sup> March, 2013. There were 15069 Group-C employees in 1991, which decreased to 11677 as on 31<sup>st</sup> March, 2013. The Index of such employees stood at 77.49% as on 31<sup>st</sup> March, 2013 as compared to the base year, which showed that there was a net decrease of 22.51% in the number of employees belonging to this category. Main employer of Group-C employees were the Home Department (Police) with (5413), followed by the Transport (CTU) 1836 and Electricity (Op.) Circle with 901.

### **GROUP-D**:-

The number of Group-D employees decreased from 5240 in 1991 to 2251 in 2013. The Index of Group-D employees as on 31<sup>st</sup> March, 2013 stood at 42.96% as compared to the base year showing a decrease of 57.04%. They constitute 10.84% of the total employees. Main employers of Group-D employees were the Health & Family Welfare Services (331) followed by the District Education Office (322) and Electrical Circle 168.

### WORK CHARGED EMPLOYEES:-

The number of work charged employees stood at 1067 as on 31st March, 2013 Employees belonging to this category constitute 5.14% of the total number of employees. Main employers of the work charged employees were the Construction Circle –II (822) followed by the Public Health Circle(131) & Construction Circle-1 (113).