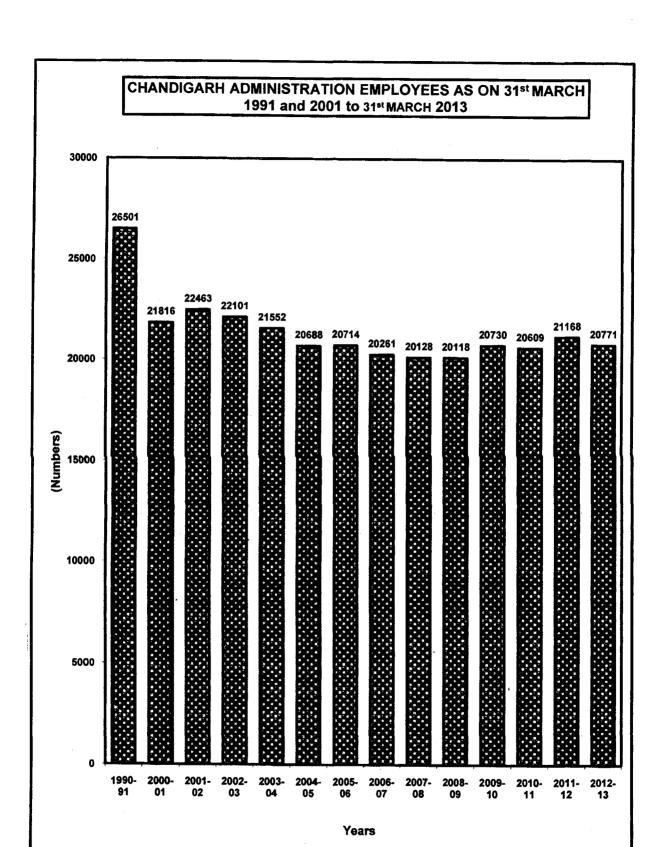

### **RESULTS:-**

For implementation of the various Socio-Economic & Developmental Programmes and raising revenues, the need for staff continued to increase year after year. But there is decrease in number of employees since 1995 with the transferring of staff from the Government Departments to the "CHANDIGARH MUNICIPAL CORPORATION'. The total number of employees as on 31<sup>st</sup> March, 2013 reported to be 20771 as against the base year figures of 26,501 as on 31<sup>st</sup> March, 1991. The index of Government employees decreased to 78.38% in 2013, which showed a decrease of 21.62% over 1991. The total number of employees comprised as follows:-