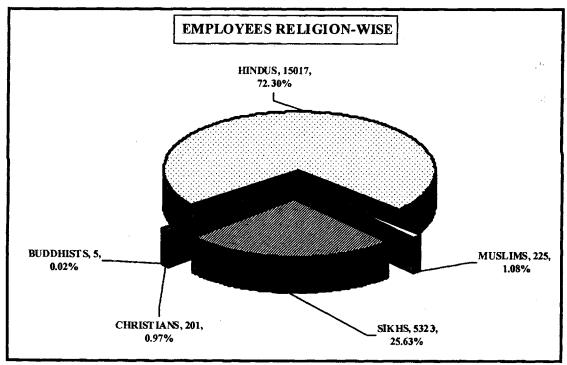

### 5. RELIGION-WISE:-

There were 20771 employees as on 31.3.2013 and their religion-wise classification according to Group-wise were as under:-

| Group           | Hindus | Muslims | Sikhs | Buddhists | Christians | Others | Total |
|-----------------|--------|---------|-------|-----------|------------|--------|-------|
| A               | 1832   | 11      | 749   | 1         | 8          | -      | 2601  |
| В               | 2207   | 87      | 746   | -         | 135        | -      | 3175  |
| C               | 8275   | 94      | 3261  | 1         | 46         | -      | 11677 |
| D               | 1871   | 20      | 345   | 3         | 12         | -      | 2251  |
| Work<br>Charged | 832    | 13      | 222   | -         | -          | -      | 1067  |
| Total           | 15017  | 225     | 5323  | 5         | 201        | -      | 20771 |