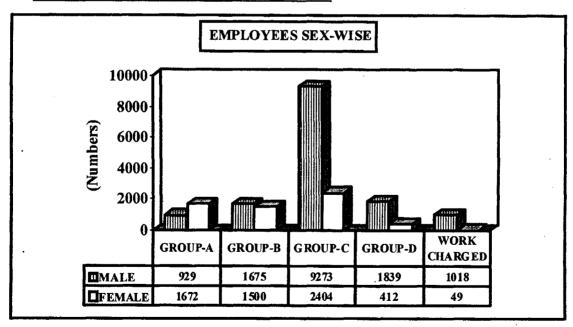

### 7. SEX -WISE DISTRIBUTION OF EMPLOYEES:-

Out of 20771 employees, Males constitute 14734(70.94%), Females constitute 6037(29.06%) and their Group-wise representation in services were as under:-

### GROUP-A:-

Out of 2601 filled-up posts, 929 (35.72%) were Males and 1672 (64.28%) were Females.

### **GROUP-B:-**

Out of 3175 filled-up posts, 1675 (52.76%) were Males and 1500 (47.24%) were Females.

### **GROUP-C:-**

Out of 11677 filled-up posts, 9273 (79.41%) were Males and 2404 (20.59%) were Females.

### **GROUP-D (Excluding Sweepers):-**

Out of 1862 filled-up posts, 1555 (83.51%) were Males and 307(16.49%) were Females.

### **GROUP-D (Sweepers):-**

Out of 389 filled-up posts, 284 (73.01%) were Males and 105 (26.99%) were Females.

### **WORK CHARGED:-**

Out of 1067 filled-up posts, 1018 (95.41%) were Males and 49 (4.59%) were Females.