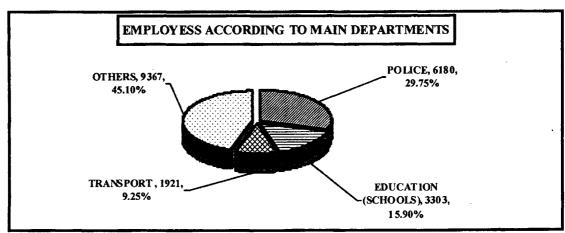

### 8. MAIN EMPLOYERS:-

Main Employers of the Employees as on 31<sup>st</sup> March, 2013 were the Police Department with 6180 employees (29.75%), followed by District Education (Schools & Office) 3303 employees (15.90%) and Transport (CTU) with 1921 employees (9.25%).