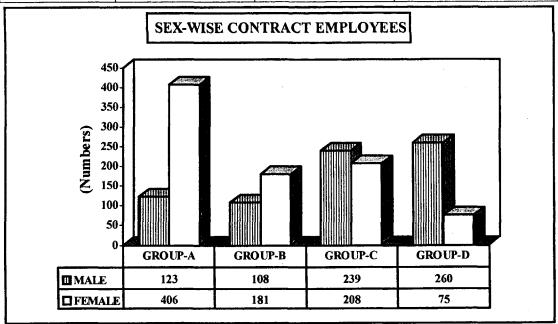

### 13. CONTRACT:-

1600 employees were engaged on contract basis as on 31.3.2013. The total number of contract employees comprised as follow:-

| Group | Male | Female | Number of Employees |
|-------|------|--------|---------------------|
| A     | 123  | 406    | 529                 |
| В     | 108  | 181    | 289                 |
| С     | 239  | 208    | 447                 |
| D     | 260  | 75     | 335                 |
| Total | 730  | 870    | 1600                |

Out of these, 730 (45.63%) were Males and 870 (54.37%) Females. Main employer was the Education Department with 742 employees.

\* \* \* \* \* \*

TABLE NO.1

STATEMENT SHOWING THE SANCTIONED POSTS, FILLED-UP POSTS, SCHEDULED