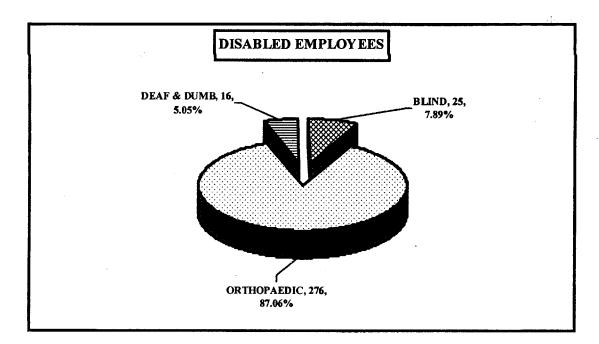

### (IV) <u>DISABLED EMPLOYEES</u>:-

Disabled employees got representation to the extent of 317 as on 31<sup>st</sup> March, 2013. Their Class-wise representation was as under:-

| Group        | Orthopaedically | Deaf & Dumb | Blind | Total |
|--------------|-----------------|-------------|-------|-------|
| A            | 26              | · <u>-</u>  | 8     | 34    |
| В            | 49              | 2           | 4     | 55    |
| C            | 145             | 5           | 8     | 158   |
| D            | 51              | 8           | 5     | 64    |
| Work Charged | 5               | 1           | -     | 6     |
| Total        | 276             | 16          | 25    | 317   |