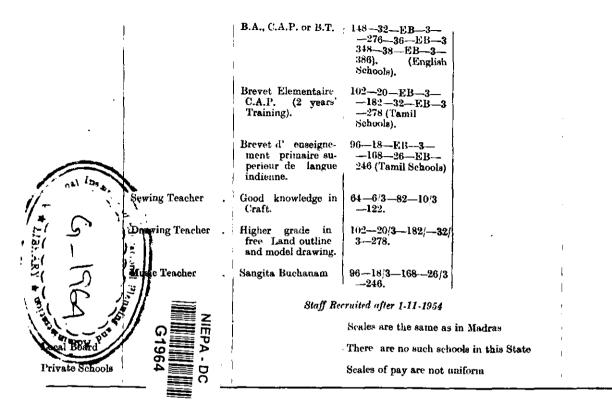

diploma allowance to holders of Vidwan Diploma.  Rs. 15 is given as diploma allowance to holders of M.A. degree in English | 53<br>90<br>90 |
|            | Assistant Teacher .            | Baccalaureat C.A.P. (2 years' Training).  Baccalaureat (B.A.) | 180—44—EB—3—<br>—356—60—EB—3<br>—536 (Tamil<br>Schools).<br>180—44—3—356—<br>—60—EB—3—536<br>(French Schools).                      |            | Family Allovance<br>Rs. 10 per child                                                                                                                                                                                                      |                                                                                                                                               |                |