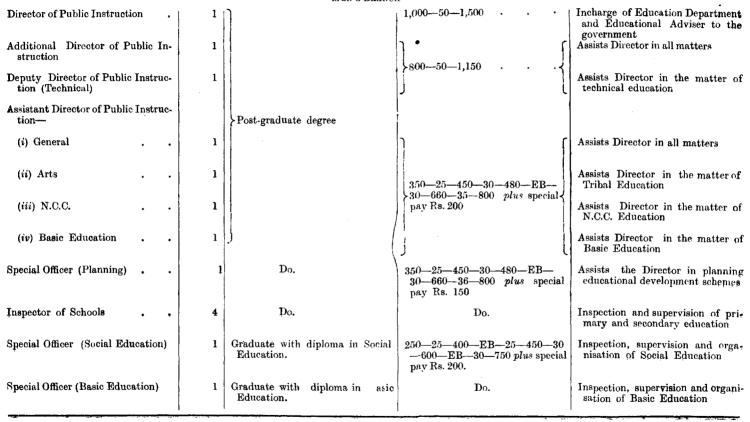

e Director in administration and inspection of girls' secondary schools |
| Inspectress of Physical Education                   | 1               | Graduate with diploma in physical education.                                                                         | 250—15—370—EB—15—430—20<br>550                                            | Incharge of physical education and inspection of girls' secondary schools         |
| Inspectress of Girls' Schools .                     | 2               | Trained post-graduate for direct recruitment and trained graduate for recruitment by promotion.                      | 230-30/2-260-40/2-500                                                     | Inspection of secondary and train ing schools for girls                           |

#### MEN'S BRANCH



APPENDIX A State Educational and Directorate Inspectorate—(contd.)

| Designation                             | Number<br>of posts | Prescribed Minimum<br>Educational Qualifications | Pay Scale                          | Duties