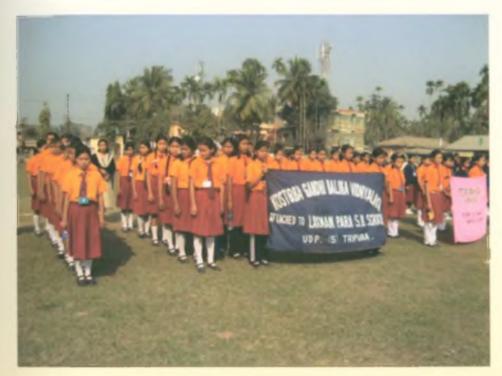

## **STATE PROJECT OFFICE**

Sarva Shiksha Abhiyan Rajya Mission, Tripura. Education (School) Department Government of Tripura.

A classroom situation

oe werentative Centre

मनोरे नड़ मनोरे बनिरात घड कडन 'नहिने कडन' सेमनाद हिंची का पहिलान तावा जिल, विजानत निषत मध्य, जिन्द्रा।