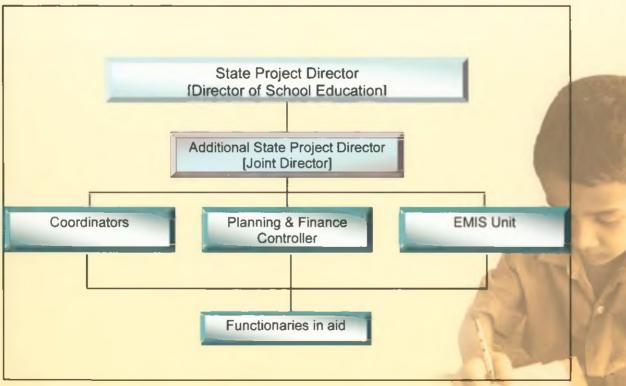

## **STATE PROJECT OFFICE**

Sarva Shiksha Abhiyan Rajya Mission, Tripura. Education (School) Department Government of Tripura.

A classroom situation

oe werentative Centre

मनोरे नड़ मनोरे बनिरात घड कडन 'नहिने कडन' सेमनाद हिंची का पहिलान तावा जिल, विजानत निषत मध्य, जिन्द्रा।