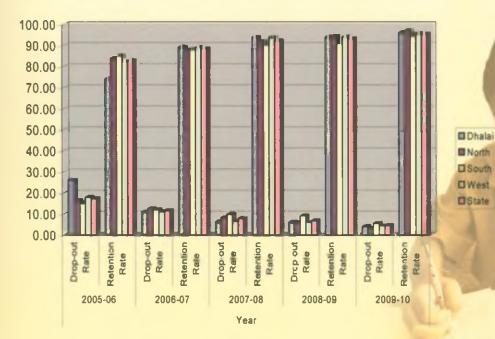

| 96.95             |  |
| South    | 15.02                | 84.98             | 11.97                | 88.03             | 9.78                 | 90.22             | 9.04                 | 90.96             | 5.56                 | 94.44             |  |
| West     | 17.87                | 82.13             | 11.04                | 88.96             | 6.43                 | 93.57             | 5.94                 | 94.06             | 4.42                 | 95.58             |  |
| Total    | 17.27                | 82.73             | 11.60                | 88.40             | 7.81                 | 92.19             | 6.77                 | 93.23             | 4.55                 | 95.45             |  |

The figures of the above table may be graphically represented as follows:



- 2001-02 to 2009-10

সমাই পদ্র সমাই এপায়ে মাও মানা পাঁচা মানা উপান বিশ্বা সংশিক্ষা অভিযান রাজ্য নিশন, বিদ্যালয় নিক্ষা বস্তাব, বিশুরা।

ACHIEVEMENTS OF SSA THIPURA - 2001-02 to 2009-10

### Year-wise District-wise Drop-out Rate and Retention Rate [Upper Primary Level-Class VI-VIII]

|          |                      |                   |                      |                   | Y                    | ear               |                      |                   | -                    | _                 |
|----------|----------------------|-------------------|----------------------|-------------------|----------------------|-------------------|----------------------|-------------------|----------------------|-------------------|
|          | 200                  | 05-06             |