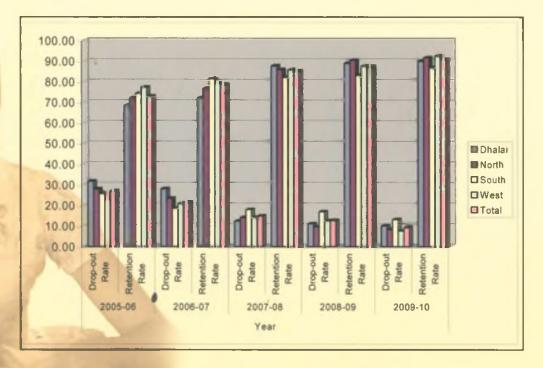

| 91.72             |
| South    | 25.67                | 74.33             | 18.52                | 81.48             | 17.88                | 82.12             | 16.85                | 83.15             | 13.15                | 86.85             |
| West     | 22.70                | 77.30             | 20.74                | 79.26             | 14.22                | 85.78             | 12.51                | 87.49             | 7.56                 | 92.44             |
| Total    | 26.98                | 73.02             | 21.42                | 78.58             | 14.79                | 85.21             | 12.62                | 87.38             | 9.19                 | 90.81             |

### The figures of the above table may be graphically represented as follows:



प्रती गए मनी बनित वाठ एफन' पडिमि बफन' देमनाइ दिवस मनिया बजिवा देख किन, विकास निया पहा, जेगाना

### Chapter IX: Education of Children With Special Needs under Inclusive Education Programme

"It is only the ignorant who despise education."

- Publilius Syrus (~100 BC), Maxims

Inclusive Education in Sarva Shiksha Abhiyan Scheme is a very important programme for education of Children with Special Needs facing critical physical challenges. Inclusive Education programme aims at providing education to these children in inclusive setup in the formal schools instead of special schools. The concept of inclusiveness in education is meditated to remove exclusiveness from the mind of such children traditionally supposed to get education in special schools secluded from mainstream school system. It i