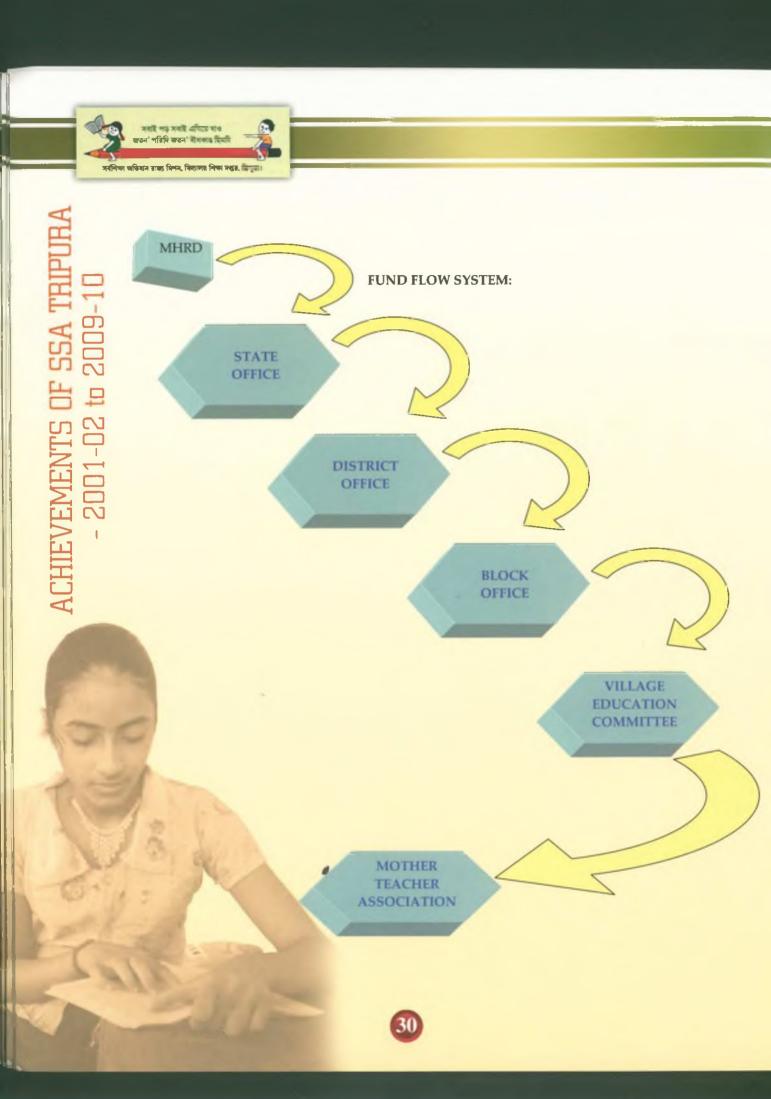

of the School as Secretary.

1



# **Chapter V: Financial Matters**

Sarva Shiksha Abhiyan State Mission has adopted all the guidelines and norms laid down in the Financial Management and Procurement of the Ministry of Human Resource Development, Govt. of India.

## FUND SHARING PATTERN:

Sharing pattern of SSA fund is given below:-

| Year    | Central Share | State Share |
|---------|---------------|-------------|
| 2001-02 | 85%           | 15%         |
| 2002-03 | 75%           | 25%         |
| 2003-04 | 75%           | 25%         |
| 2004-05 | 75%           | 25%         |
| 2005-06 | 75%           | 25%         |
| 2006-07 | 75%           | 25%         |
| 2007-08 | 90%           | 10%         |
| 2008-09 | 90%           | 10%         |
| 2009-10 | 90%           | 10%         |





| Year-wise approved | outlay, | receipt | of | fund, | utilisation | and | balance: | 2001-02 | to |
|--------------------|---------|---------|----|-------|-------------|-----|----------|---------|----|
| 2009-10            |         |         |    |       |             |     | [Rs. II  | n lakh] |    |

|          | r