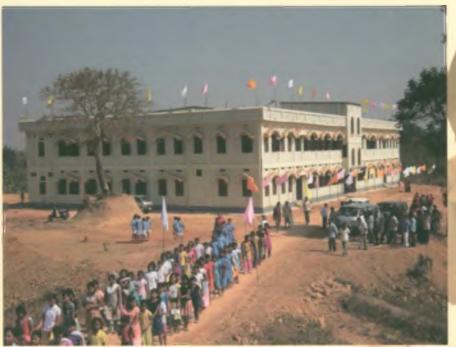

spots of different subjects at the elementary level. This has been serving as a forceful input in the elementary education sector throughout the state.

In order to sensitize SSA functionaries involved in implementation of Girls Education Programme one 4-day workshop was organized at Agartala during June 5th-8th, 2007 under the guidance of Vikramshila Education Resource Society, Kolkata. In the workshop, Self Learning Material namely "Lalana" was prepared for NPEGEL and KGBV schemes. Around 70 persons participated in the workshop from different institutions and SSA offices like SCERT, DIET, Block & Joint Block Project Coordinators and Gender Coordinators.



**Residential hostel for ST girls, constructed by utilising funds of SSA and Tribal Welfare Department, Government of Tripura** 







# Chapter XI: Improvement of Quality of Education

"You learn more quickly under the guidance of experienced teachers. You waste a lot of time going down blind alleys if you have no one to lead you."

- W. Somerset Maugham (1874 - 1965), The Razor's Edge, 1943

Unimate cherished goal of Sarva Shiksha Abhiyan programme is to ensure imparting of education to the children, which is satisfactorily good in quality and life relevant. After attaining a significant and encouraging success/ progress in providing access to education to the children, enrollment of out of school children in schools/alternate schools, improvement in physical infrastructure of schools SSA programme has got entirely involved in the activities relating to improvement of quality of education at the elementary level.

A