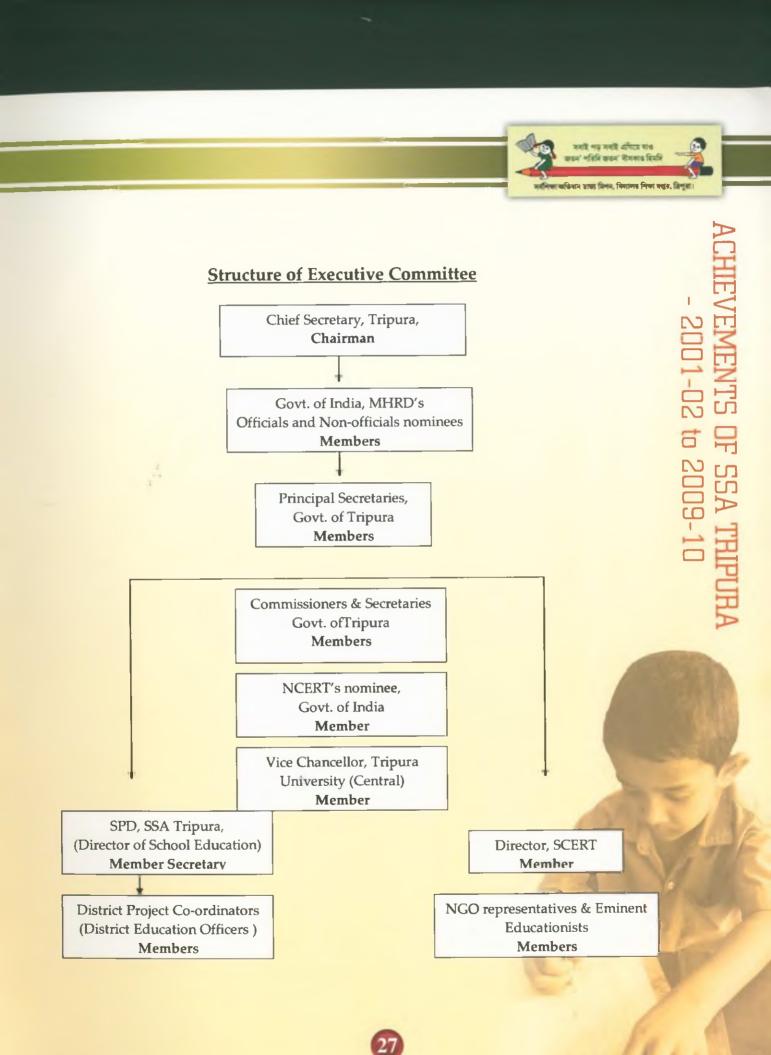

*General Governing Body* constituted with the Honourable Chief Minister as Chairman. This policy-making body paves ways for smooth implementation of the programme in the teeth of any bottlenecks and challenges that emerge in the course. Also, the enlightened ideas and thoughts of the members of the General Body enrich the outlook of the functionaries to reach out to the out-reached.

The *Executive Committee*, with the Chief Secretary at the helm, reviews and evaluates the pace of progress of programme implementation at different levels of Management. Policies adopted by the General Body are executed and materialized by the Executive Committee through management structure constituted right from State to School levels.

- 2001-02 to 2009-10





## Structure of General Body, SSA Tripura







CHIEVEMENTS OF 55A TRIPUT - 2001-02 to 2009-10 The Director of School Education discharges responsibilities of the State Project Director of SSA Programme under the direct supervision of the Principal Secretary, Education (School) Department, Government of Tripura. A number of Coordinators, Financial Controller, System Analyst, Accounts Officer, Programmer and Auditors are directly involved in management and implementation of the programme at the State Level under control of the Additional State Project Director. A big body of ministerial staff and other take instrumental role in the State Project Office. There is convergence and coordination with different Departments and Institutions like -Rural Development Department, Health Department, Panchayat Department, Tripura Board of Seconda