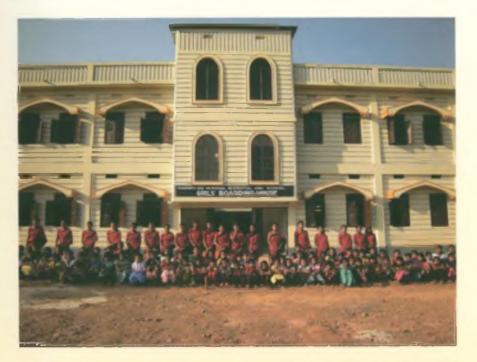

rd spots of different subjects at the elementary level. This has been serving as a forceful input in the elementary education sector throughout the state.

In order to sensitize SSA functionaries involved in implementation of Girls Education Programme one 4-day workshop was organized at Agartala during June 5th-8th, 2007 under the guidance of Vikramshila Education Resource Society, Kolkata. In the workshop, Self Learning Material namely "Lalana" was prepared for NPEGEL and KGBV schemes. Around 70 persons participated in the workshop from different institutions and SSA offices like SCERT, DIET, Block & Joint Block Project Coordinators and Gender Coordinators.



**Residential hostel for ST girls, constructed by utilising funds of SSA and Tribal Welfare Department, Government of Tripura** 







# Chapter XI: Improvement of Quality of Education

"You learn more quickly under the guidance of experienced teachers. You waste a lot of time going down blind alleys if you have no one to lead you."

- W. Somerset Maugham (1874 - 1965), The Razor's Edge, 1943

Unimate cherished goal of Sarva Shiksha Abhiyan programme is to ensure imparting of education to the children, which is satisfactorily good in quality and life relevant. After attaining a significant and encouraging success/ progress in providing access to education to the children, enrollment of out of school children in schools/alternate schools, improvement in physical infrastructure of schools SSA programme has got entirely involved in the activities relating to improvement of quality of education at the elementary level.