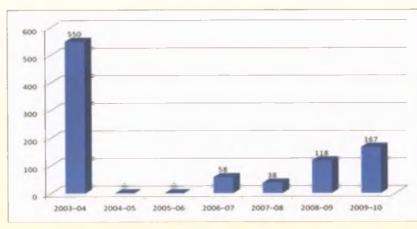

to the ambitious number of 7038 raising the percentage of coverage to 92.6. Beyond 2010-11, there will remain a gap of mere 106 schools in upper primary schooling sector.

**Spectrum of coverage of habitations by upgrading of Lower Primary Schools (JB Schools) is mirrored in the cages below:** 

| Year    | I   | No. of schoo | ls    |
|---------|-----|--------------|-------|
| Teal    | ADC | Non ADC      | Total |
| 2003-04 | 363 | 187          | 550   |
| 2004-05 | 00  | 00           | 00    |
| 2005-06 | 00  | 00           | 00    |
| 2006-07 | 29  | 29           | 58    |
| 2007-08 | 32  | 06           | 38    |
| 2008-09 | 72  | 46           | 118   |
| 2009-10 | 107 | 60           | 167   |
| Total   | 603 | 328          | 931   |

### 1. Year-wise & type of area wise picture







Upgradation of Primary Schools to Upper Primary

### 2) District wise Breakup of upper primary school setup under SSA

| District | ADC | Non ADC | Total |
|----------|-----|---------|-------|
| West     | 161 | 115     | 276   |
| South    | 158 | 89      | 247   |
| North    | 123 | 78      | 201   |
| Dhalai   | 161 | 46      | 207   |
| Total    | 603 | 328     | 931   |

3) Block and Municipal Council wise breakup of upper primary schools setup under SSA (2003-04 to 2009-10)

### **DISTRICT: WEST TRIPURA**

|                      |     |            |       |     |            |       |     | Year       |       |     |            |       |     |            |    |     |            |       |
|----------------------|-----|------------|-------|-----|------------|-------|-----|------------