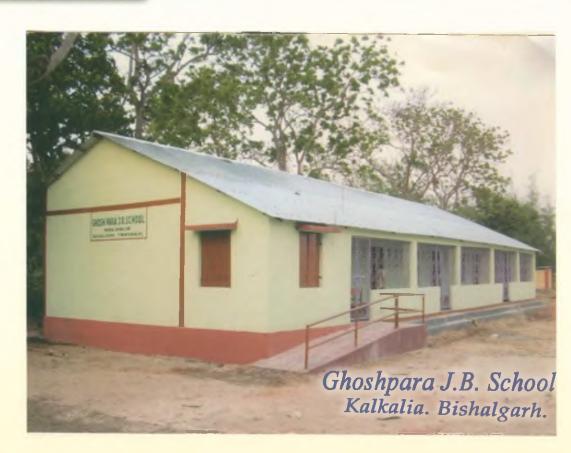

## **STATE PROJECT OFFICE**

Sarva Shiksha Abhiyan Rajya Mission, Tripura. Education (School) Department Government of Tripura.

A classroom situation

oe werentative Centre

मनोरे नड़ मनोरे बनिरात घड कडन 'नहिने कडन' सेमनाद हिंची का पहिलान तावा जिल, विजानत निषत मध्य, जिन्द्रा।