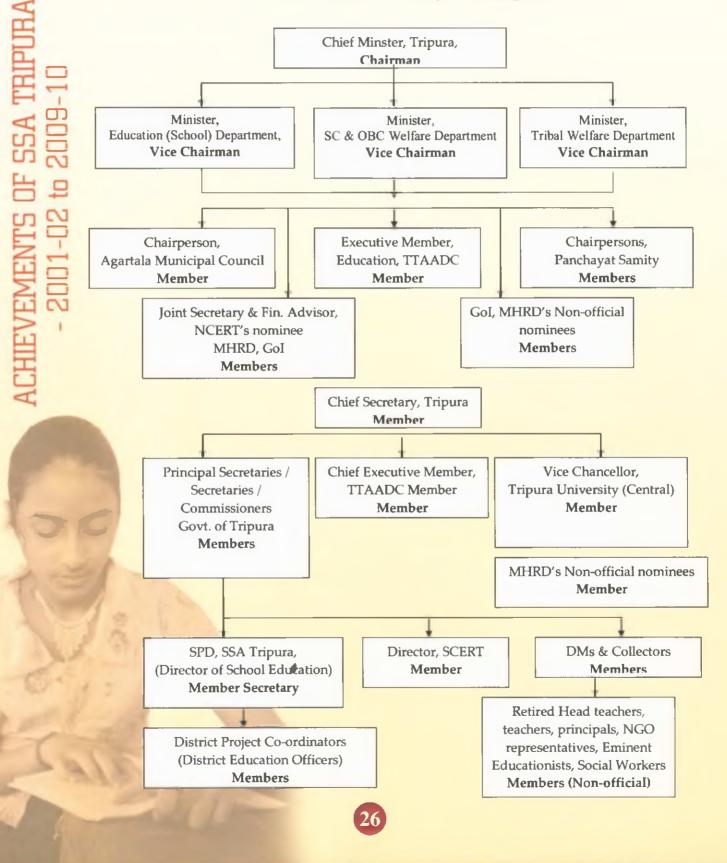

e *General Governing Body* constituted with the Honourable Chief Minister as Chairman. This policy-making body paves ways for smooth implementation of the programme in the teeth of any bottlenecks and challenges that emerge in the course. Also, the enlightened ideas and thoughts of the members of the General Body enrich the outlook of the functionaries to reach out to the out-reached.

The *Executive Committee*, with the Chief Secretary at the helm, reviews and evaluates the pace of progress of programme implementation at different levels of Management. Policies adopted by the General Body are executed and materialized by the Executive Committee through management structure constituted right from State to School levels.

- 2001-02 to 2009-10





## Structure of General Body, SSA Tripura







CHIEVEMENTS OF 55A TRIPUT - 2001-02 to 2009-10 The Director of School Education discharges responsibilities of the State Project Director of SSA Programme under the direct supervision of the Principal Secretary, Education (School) Department, Government of Tripura. A number of Coordinators, Financial Controller, System Analyst, Accounts Officer, Programmer and Auditors are directly involved in management and implementation of the programme at the State Level under control of the Additional State Project Director. A big body of ministerial staff and other take instrumental role in the State Project Office. There is convergence and coordination with different Departments and Institutions like -Rural Development Department, Health Department, Panchayat Department, Tripura Board of Secon