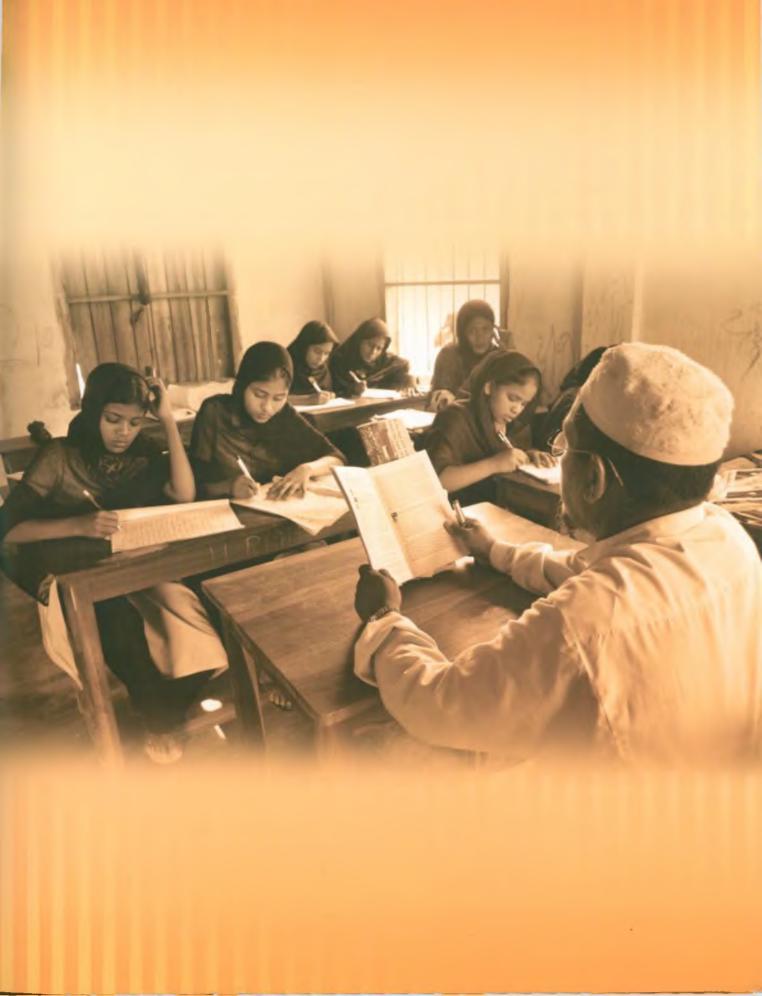

## **STATE PROJECT OFFICE**

Sarva Shiksha Abhiyan Rajya Mission, Tripura. Education (School) Department Government of Tripura.

A classroom situation

oe werentative Centre

मनोरे नड़ मनोरे बनिरात घड कडन 'नहिने कडन' सेमनाद हिंची का पहिलान तावा जिल, विजानत निषत मध्य, जिन्द्रा।