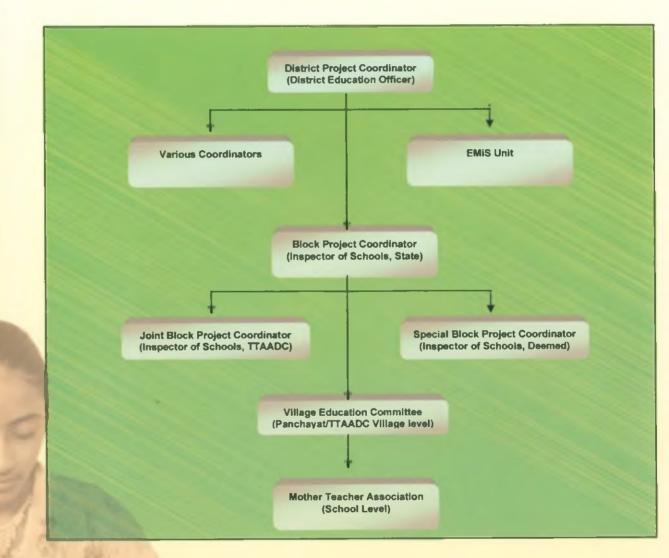

## **STATE PROJECT OFFICE**

Sarva Shiksha Abhiyan Rajya Mission, Tripura. Education (School) Department Government of Tripura.

A classroom situation

oe werentative Centre

मनोरे नड़ मनोरे बनिरात घड कडन 'नहिने कडन' सेमनाद हिंची का पहिलान तावा जिल, विजानत निषत मध्य, जिन्द्रा।