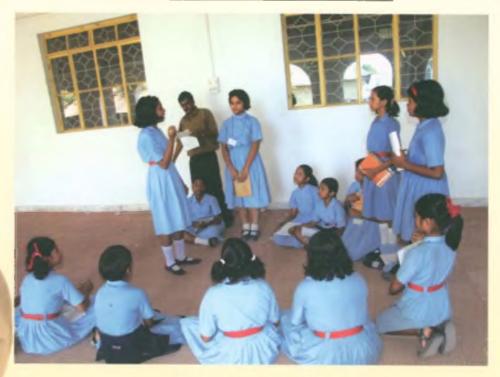

## **STATE PROJECT OFFICE**

Sarva Shiksha Abhiyan Rajya Mission, Tripura. Education (School) Department Government of Tripura.

A classroom situation

oe werentative Centre

मनोरे नड़ मनोरे बनिरात घड कडन 'नहिने कडन' सेमनाद हिंची का पहिलान तावा जिल, विजानत निषत मध्य, जिन्द्रा।