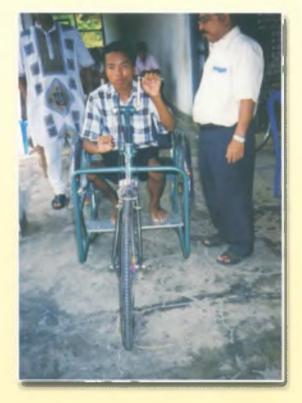

| 32   |
| SOUTH    | 30   |
| NORTH    | 16   |
| DHALAI   | 30   |
| TOTAL    | 108  |

### 9. Transport Allowance

| CWSN |
|------|
| 8    |
| 0    |
| 17   |
| 0    |
| 25   |
|      |

### 10. Organized Assessment Camp

| District | No. of Camp |  |  |  |
|----------|-------------|--|--|--|
| WEST     | 21          |  |  |  |
| SOUTH    | 8           |  |  |  |
| NORTH    | 19          |  |  |  |
| DHALAI   | 24          |  |  |  |
| TOTAL    | 72          |  |  |  |

11. Provided Aids & Appliances

| District | No. of CWSN |  |  |  |
|----------|-------------|--|--|--|
| WEST     | 676         |  |  |  |
| SOUTH    | 411         |  |  |  |
| NORTH    | _ 612       |  |  |  |
| DHALAI   | 197         |  |  |  |
| TOTAL    | 1896        |  |  |  |
|          |             |  |  |  |



A disabled boy being provided assistive device

### 7. Home Based Education to CWSN having severe disability.

### 12. Establishment of IE Nodal Schools

| District | No. of Schools |
|----------|----------------|
| WEST     | 22             |
| SOUTH    | 17             |
| NORTH    | 11             |
| DHALAI   | 6              |
| TOTAL    | 56             |

### List of IE Nodal Schools

### District – West Tripura

| Sl.No | Block /NP/MC                                             | Sl.No | Name of IE Nodal School              |  |  |
|-------|----------------------------------------------------------|-------|--------------------------------------|--|--|
| 1     | Agartala Municipal         1           Council         2 |       | Maharani Tulsibati Girls' HS School. |  |  |
| 1