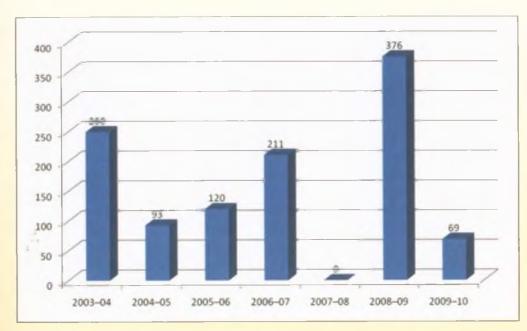

plored to bring these habitations under coverage by opening cluster residential schools.

Year-wise picture of opening of lower primary schools upto 2009-10 is given below.

| Year    | I   | No. of school | ls    |  |  |
|---------|-----|---------------|-------|--|--|
| Ieal    | ADC | Non ADC       | Total |  |  |
| 2003-04 | 200 | 50            | 250   |  |  |
| 2004-05 | 71  | 22            | 93    |  |  |
| 2005-06 | 90  | 30            | 120   |  |  |
| 2006-07 | 112 | 99            | 211   |  |  |
| 2007-08 | 00  | 00            | 00    |  |  |
| 2008-09 | 216 | 160           | 376   |  |  |
| 2009-10 | 40  | 29            | 69    |  |  |
| Total   | 729 | 390           | 1119  |  |  |

गरी पड़ मनी अपित पर स्वय पाली करने रेमना दिसी जनीनक वविसन तोक जिन्म, विकागत निक्र करते, तिभूता।



## Opening of Primary Schools (2003-04 to 2009-10)

Spectrum of coverage of habitations by opening of lower primary school (JB School) is mirrored in the cages below:

1) District Break-up (2003-04 to 2009-10)

| District | ADC | Non<br>ADC | Total |
|----------|-----|------------|-------|
| West     | 200 | 173        | 373   |
| South    | 194 | 89         | 283   |
| North    | 85  | 80         | 165   |
| Dhalai   | 250 | 48         | 298   |
| Total    | 729 | 390        | 1119  |

2) Block wise and Municipal Council wise breakup (2003-04 to 2009-10)

## **DISTRICT: WEST TRIPURA**

|                   | Year    |             |       |       |              |       |         |       |       |  |
|-------------------|---------|-------------|-------|-------|--------------|-------|------