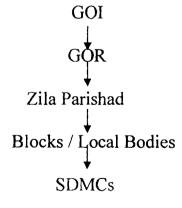

# 2.4 <u>Food grains management, including adequacy of allocation,</u> <u>timeliness of lifting, transportation and distribution, and</u> <u>suitability of storage at different levels.</u>

Claims for allocation of food grains are submitted on time to GOI. Immediately after receiving allocation from GOI, Districts are informed about their entitlement of food grains. Para No. 5 of detailed guide-lines issued by the Department is self explanatory and all Districts are following the Govt. instructions. Following are the high lights of food grain transportation system in Rajasthan.

- 1. Earlier RAJFED was designated as State Nodal Transportation Agency.
- 2. From year 2007-08, <u>Food & Civil Supply Department</u> has been designated state nodal transportation agency in place of RAJFED.
- 3. Food grains are lifted before the commencement of every month. For example, for implementation of Mid Day Meal Programme for the month of February 2008, food grains are supplied to the schools by the end of January 2008. Sometimes food grains are lifted to cater the requirement of two months.
- 4. CEO, Zila Parishad provides monthly requirement to DSO.
- 5. District Collector/CEO Zila Parishad/District Elementary Education Department issues an authorization letter by deputing one officer for every Block.
  - A Committee constituted for ensuring FAQ of food grains first inspects the FCI Godowns and approve the lots to be lifted.
- 7. After the recommendation of this Committee, food grains are lifted by transportation agency. This work is ensured by district supply officer.
- 8. Transportation agency picks up the food grains according to Block-wise requirement.
- 9. Block level transportation agency distributes the food grians at door-step of every school.

- 7 -C. Users\hp\Desktop AWPB\_from State\_2008-09 Rajasthan AWP&B\_Rajasthan.doc

6.

- 10. In case food grains are to be stored, then they are kept in a godown under double-lock system. One key of the godown remains with BDO/BEO and the other key with the transporting agency.
- 11. Transportation agency submits the food grains distribution receipt to nodal agency at Block level and all such receipts are compiled here.
- 12. Every school submits it food grains receiving information to BDO/BEO. BEO/BDO cross-checks the food grains distribution/ receipt information submitted by two independent sources and in case any difference is found, due action is taken.
- 13. Generally no separate godowns are available at school level. However, Kitchen-cum-stores are being constructed in schools. Under this construction, sufficient space for storage has been designed.
- 14. Following is the food grains lifting/distribution chart: