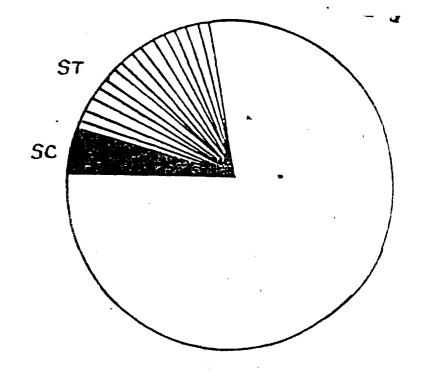

## Scast Percentage of Kalpetta Block

## scast Percentage of Wayanad Dt

Sc 8 6.11%

ST 14-207

Sc 4.06% St 22 17.34% scast Percentage of Balheny Block

Scast Percentage of Mananthavary Black

3.69%

Z 17.72%

SC 2.59%