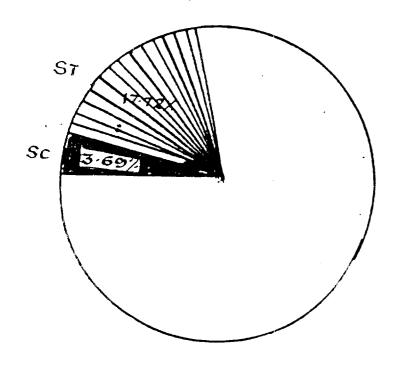

## Scast Percentage of Kalpetta Block

## scast Percentage of Wayanad Dt

Sc 8 6.11%

ST 14-207

Sc 4.06% St 22 17.34% scast Percentage of Balheny Block

Scast Percentage of Mananthavary Black

3.69%

Z 17.72%

SC 2.59%

ST 19.84%