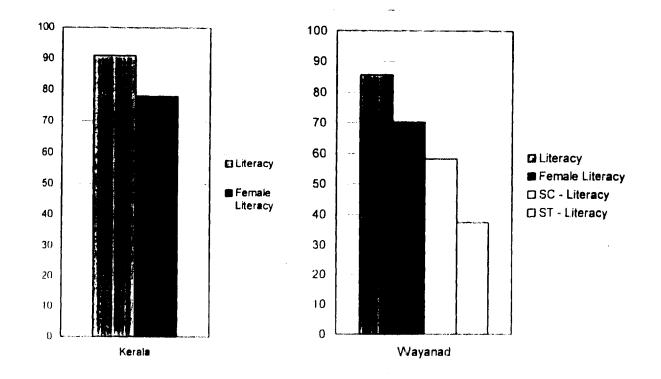

Table 1.1 Wayanad at a glance

| Population                        | 786627   |
|-----------------------------------|----------|
| Male                              | 393397   |
| Female                            | 393230   |
| Area (sq. K.M.)                   | 2131     |
| Forest(sq. K.M.)                  | 787(37%) |
| Density of population (per sq.KM) | 369      |
| Literacy                          | 85.52%   |
| Male Literacy                     | 90.28%   |
| Female Literacy                   | 80.17%   |
| No. Of Blocks                     | 3        |

#### 5. Literacy Scenario

The literacy rate of the district in 85.52% whereas the state percentage is 90.92. The literacy rate of the SC is below 60% and ST below 40%. The literacy rate of males is 90.28% and females is 80.17%.

#### 3. Information on Literacy

Kerala is called the 'land of letters' due to its high literacy rate. Its literacy rate is 90.92, but that of Wayanad District is 85.52%. A unique feature of Wayanad district is that 35 % of the total tribal population of Kerala is in Wayanad. The literacy rate among SC is below 60% and that of ST is below 40%. The low literacy rate of SC and ST affects the total literacy rate of the district. The literacy rate of women is also very low. This shows that special attention in the field of SC, ST education and girls education is needed.

Table 2.7 Block wise Literacy rate

| Block        | Total | Male  | Female |
|--------------|-------|-------|--------|
| Mananthavady | 85.05 | 89.90 | 80.17  |
| Bathery      | 85.95 | 90.18 | 81.73  |
| Vythiri      | 85.47 | 90.77 | 80.28  |
| Total        | 85.52 | 90.28 | 80.80  |