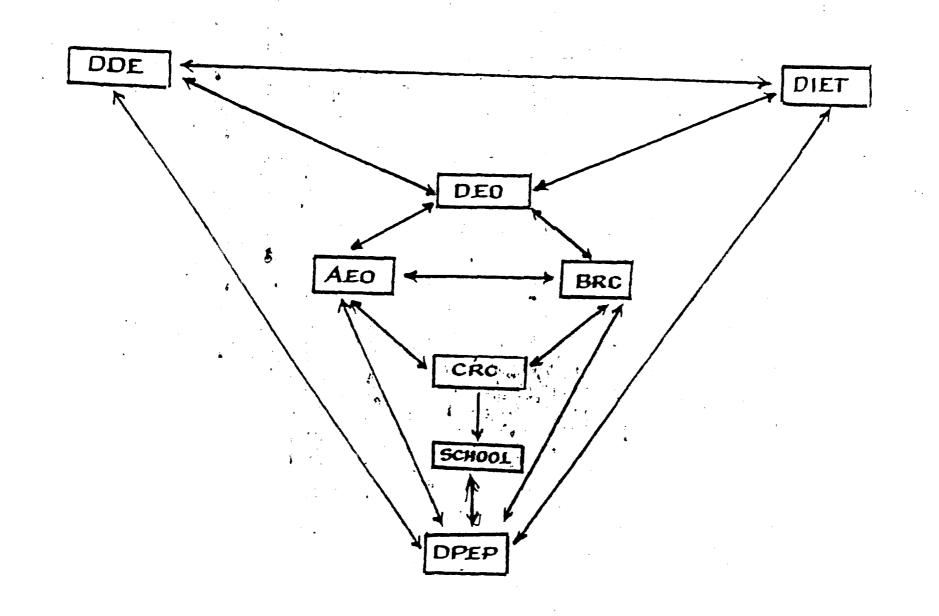

#### 1. Education Administration in the District

(

The Deputy Director of Education is the Administrative head of the district as far as school education is concerned. Wayanad has one education district and three sub districts. The District Education Officer looks after the academic matters of high schools. The Assistant Education Officers in each educational sub district viz. Sulthan Bathery, Vythiri and Mananthavady are the controlling officers of elementary schools. The headmaster of each school is the administrative officer at school level. The DIET is at Sulthan Bathery and conducts TTC course along with various other faculty wise activities such as in service teacher training. The DPEP Wayanad is at the fag end of its seven year programme which has been extended up to 2003 June. The DPEP structure has 3 BRCs, 38 CRCs and 26 VECs. The Anganwadies are managed by the District Welfare Department.

## EDUCATIONAL ADMINISTRATION