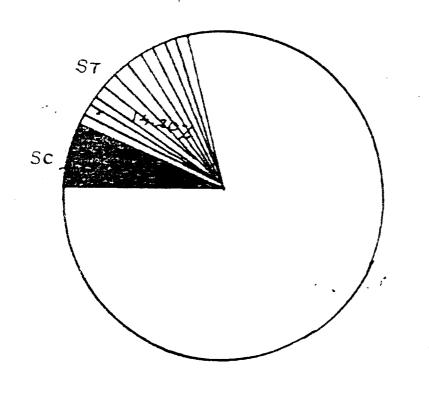

## Scast Percentage of Kalpetta Block

## scast Percentage of Wayanad Dt

Sc 8 6.11%

ST 14-207

Sc 4.06% St 22 17.34% scast Percentage of Balheny Block

Scast Percentage of Mananthavary Black

3.69%

Z 17.72%

SC 2.59%