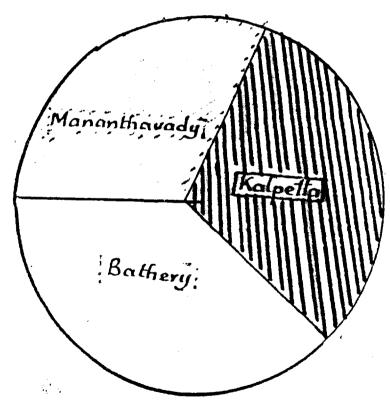

The sex ratio in Kerala is 1058 females for 1000 males while the ratio in Wayanad district is 1000 females for 1000 males.

Table 2.1 Population of the District\*

| Block        | Persons | Male   | Female |
|--------------|---------|--------|--------|
| Mananthavady | 241980  | 121779 | 120210 |
| Bathery      | 298335  | 149319 | 149016 |
| Vythiri      | 2463/03 | 122299 | 124004 |
| Total        | 786627  | 393397 | 393230 |

Histogram showing the decadal growth the population

Source: Census Report 2001

Table 2.4 Sex Ratio\*

|              | Sex-Ratio   | Male<br>Population | Female<br>Population |
|--------------|-------------|--------------------|----------------------|
| Mananthavady | 987:987     | 121779             | 120210               |
| Bathery      | 998:998     | 149319             | 149016               |
| Vythiri      | 1014:1017   | 122299             | 124002               |
| Wayanad      | 1000 : 1000 |                    |                      |