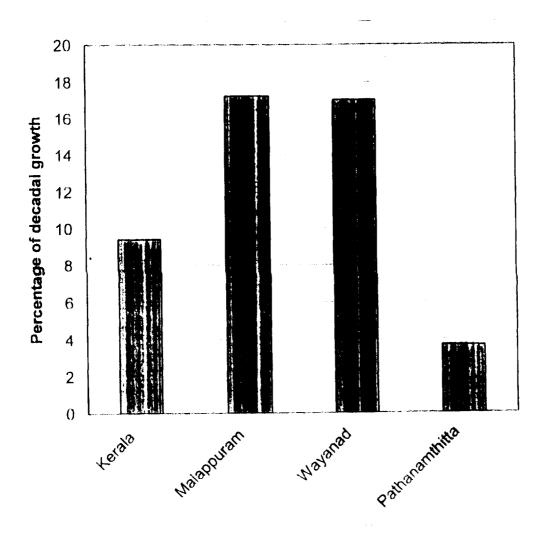

#### 1. Information on demography

Among the 14 districts of Kerala the least populated one is Wayand. As per the 2001 Census the total population of Wayand District is 786627, ie only 2.5% of its total population. (31838619) Total child population (0-6 age) of Wayanad district is 100231 but that of Kerala is 3653.578. That means the percentage of child population in Wayanad is 0.24% higher than the percentage of population in Wayanad district. Due to educational backwardness and socio-economic reasons, percentage of decadal growth of population in Wayanad district during 1991-2001 is 17.04, the second highest in Kerala and the percentage of growth in Pathanamthitta district is 3.72, the lowest.

#### Percentage of decadal growth 1991-2001

The Growth rate of population of Wayanad is 17.04 which is much higher than that of the State (9.42). The lowest decadal growth rate is in Pathanamthitta District which is 3.7% and the highest is in Malappuram which is 17.2. The second highest is in Wayanad which is 17.04.

Histogram showing the decadal growth the population

Source: Census Report 2001

Table 2.4 Sex Ratio\*

|              | Sex-Ratio   | Male<br>Population | Female<br>Population |
|--------------|-------------|--------------------|----------------------|
| Mananthavady | 987:987     | 121779             | 120210               |
| Bathery      | 998:998     | 149319             | 149016               |
| Vythiri      | 1014:1017   | 122299             | 124002               |
| Wayanad      | 1000 : 1000 |                    |                      |