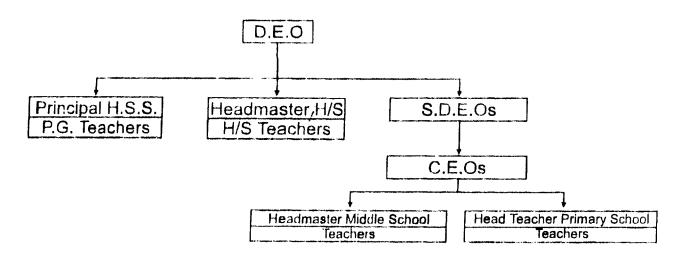

As presented in table 2.1, this district has four educational Sub-Educational Division at the Sub-District level with 11 educational Blocks/Circles headed by Circle Education Officer. At the Sub-Divisional level is Sub-Divisional Educational Officer for the four Sub Divisional Offices. Above this, is the District office headed by District Education Officer. The headquarters of the Circle Education Officers are the Sub Divisional Education Offices.