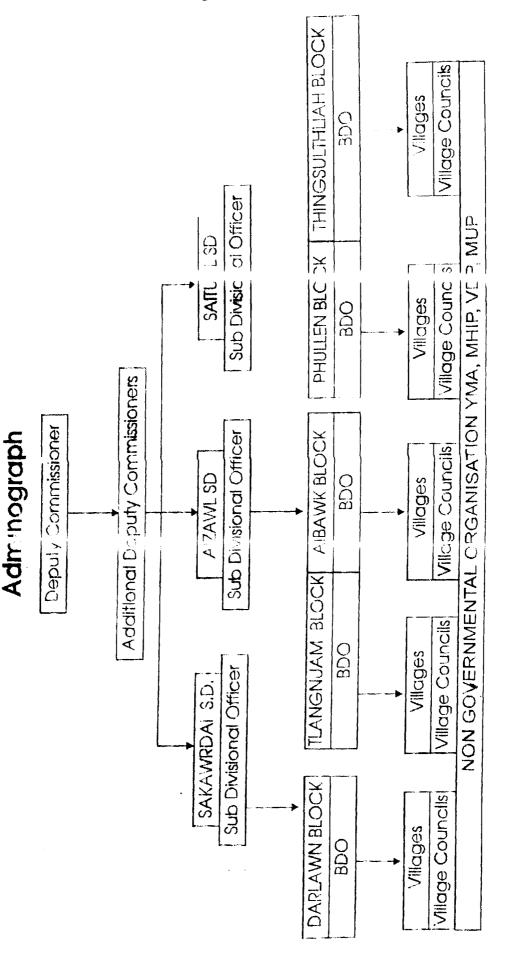

The above population Projection is arrived at by multiplying the total number of male and female children in the age-group 0-1 yr. by the average growth rate of the district that is 3.5%.

As regards to administration, the Deputy Commissioner is the head of the District and he is generally an IAS Officer. He is assisted by a number of Additional Deputy Commissioners. The district is divided into three civil sub divisions which are administered by Sub Divisional Officer. The Sub Divisional Officers are usually in the cadre of state Civil Service. For better development of all the village units of the district, it is further sub divided into 5 Rural Development Blocks. The Rural Development Blocks are administered by BDO's (Block Development Officer) who are usually Junior Grade of Mizoram Civil Service. Village administration has been entrusted to the elected body called Village Council normally having 3 to 12 members depending on the number of population of the village council area. All village units having total households of more than 30 numbers are entitled to have Village Council Body. Members for these village councils are elected by the villagers by means of popular vote for a term of 3 years. All developmental works in the village level are carried out through these agencies. Besides, every village/locality has non-governmental organisations like YMA, catering to the affairs of the Youth, MHIP for the Women welfare, VDP for Social Defence and MUP for the Elderly. The contributions made by all these NGOs in the development of their village deserve recognition.

Below is the adminograph of the District Administrative functionaries.

Table - 1.2: Adminograph Chart

Also, there are great variations in the occupation of the people, the standard of living between those people dwelling in the urban and rural areas. People in the urban areas generally depend on Government Service and business while the largest sections of the people in the villages depend on agriculture. Below is given a table showing occupation-wise and economic status-wise break-up of the various Educational Circles.