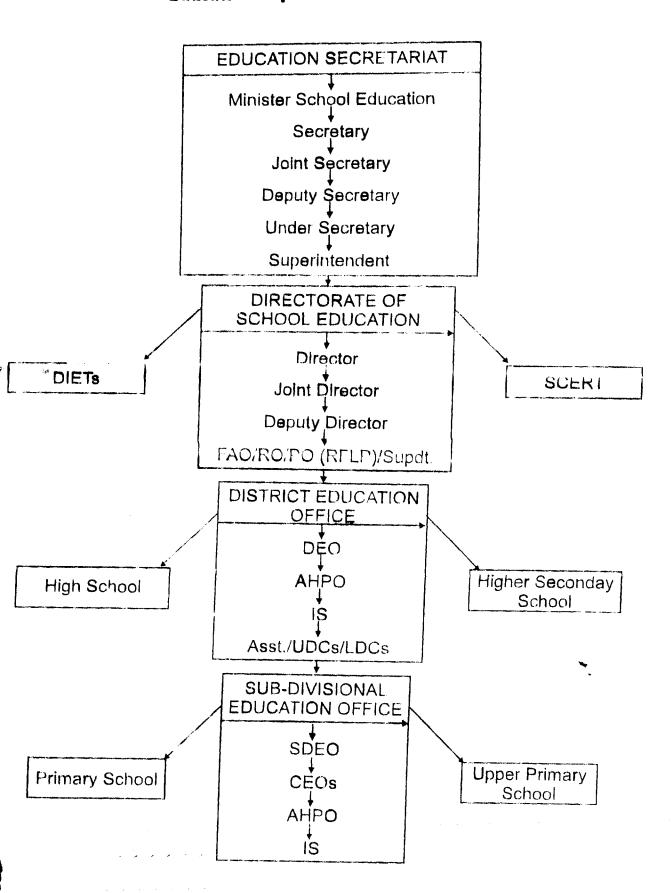

Below is the adminograph of the District Administrative functionaries.

Table - 1.2: Adminograph Chart

Also, there are great variations in the occupation of the people, the standard of living between those people dwelling in the urban and rural areas. People in the urban areas generally depend on Government Service and business while the largest sections of the people in the villages depend on agriculture. Below is given a table showing occupation-wise and economic status-wise break-up of the various Educational Circles.