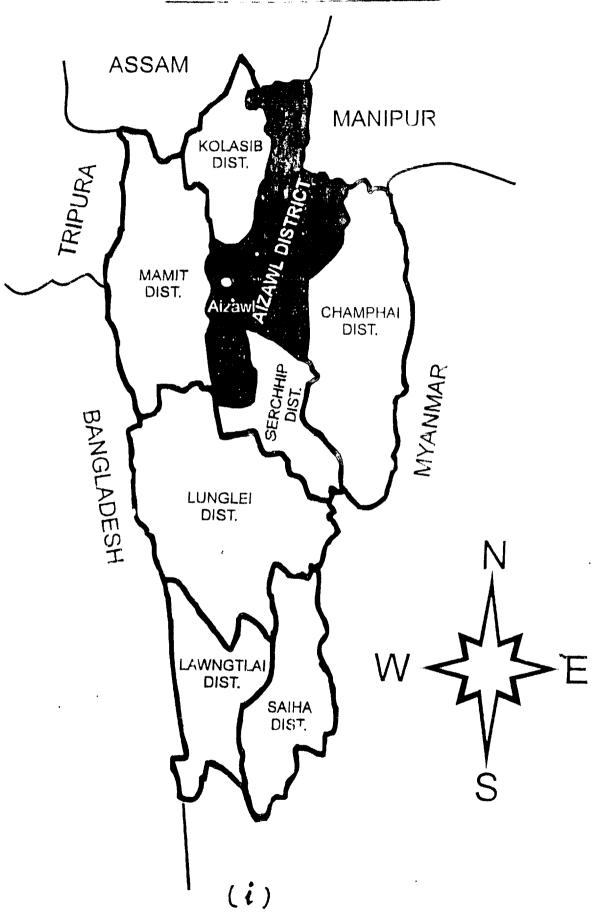

# NAAD OF AIZAWL DISTRICT

**医** 

#### (a) Location, Demographic and Administration:

Aizawl District occupies the northern part of Mizoram and is situated between 23°N and 24°N latitude and 92°36'E - 93°12'E longitudes. This district is bounded by Champhai district in the east, Serchhip and Lunglei district in the South and Mamit district in the west. It is also bounded by Kolasib District in the north west and Manipur State in the North east. This district has no international boundary. The highest mountain peak in the district is Hmuifang tlang.