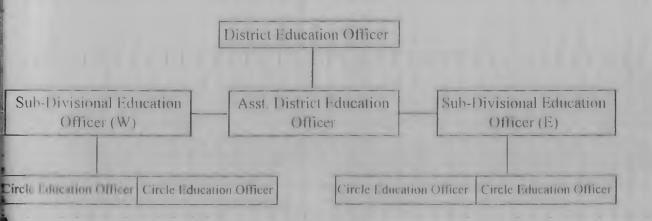

#### **EDUCATIONAL ADMINISTRATION**

Lunglei District is divided into two Educational Sub-Divisions. These educational sub-divisions are sub-divided into circles. The District Education is headed by the District Education Officer, with headquarters at Lunglei. He is assisted by Assistant District Education Officer. The chart shows the Educational administrative set up in the District