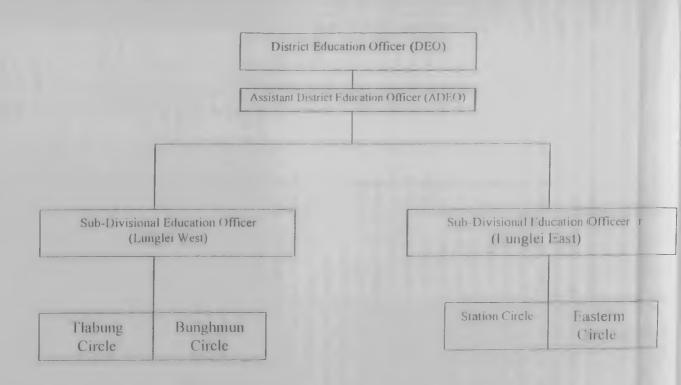

#### **EDUCATIONAL ADMINISTRATION**

Lunglei District is divided into two Educational Sub-Divisions. These educational sub-divisions are sub-divided into circles. The District Education is headed by the District Education Officer, with headquarters at Lunglei. He is assisted by Assistant District Education Officer. The chart shows the Educational administrative set up in the District