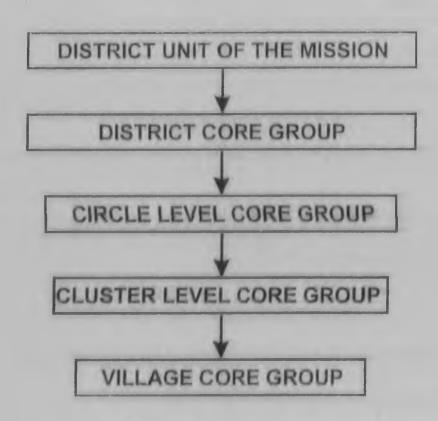

vel

The Village Core Group or VEC consists of the following members.

- (1) Headmaster/Headteacher of the village.
- (2) President, Village Council.
- (3) President, Women Association (MHIP)
- (4) Representative of Youth Group (YMA)
- (5) NGOs.

#### DEVELOPMENT OF DATABASED - PLANNING

The District level core team conducted a two days orientation programme to all surveyors at the District Headquarters, Lunglei. The following were discussed.

- (1) The importance of SSA, its basic aims & objective.
- (2) The importance of the achievement of universalisation of Elementary Education.
- (3) The exact, correct and proper use of Survey Sheets.
- 4) The importance of Community participation.

After all the core team at different levels were created, planning of the District Education started.



Note: The District is divided into four circles, having each core group. Each Circle have four clusters, comprising a number of villages education committee with their own.

### THE TABLE 3.3. SHOWS THE NAMES OF CLUSTERS AND VILLAGES

| SI.            | Name of villages                       | SI.                  | Name of villages                            | Sl.                      | Name of villages                                   |
|----------------|----------------------------------------|----------------------|---------------------------------------------|--------------------------|----------------------------------------------------|
| No.            | in cluster                             | No.                  | in cluster                                  | No