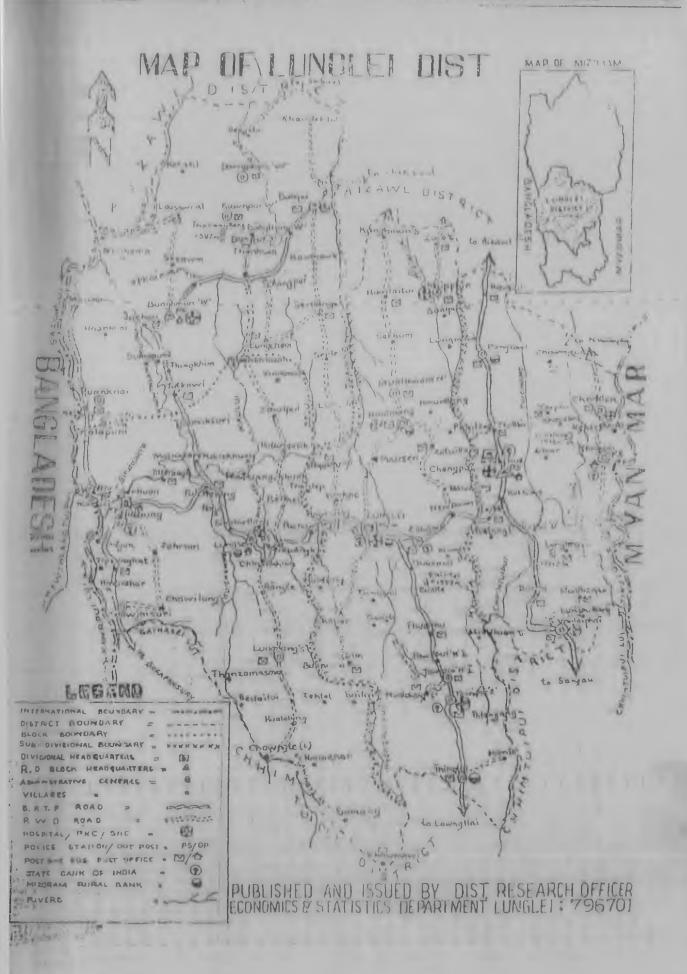

#### GEOGRAPHICAL & DEMOGRAPHIC

Lunglei District is the largest District in Mizoram covering an area of 4538 sq. Ico. The District has between 22.30°N and 23.18°N Latitude and 92.15°E – 93.10 E. Longt tude. It has international boundary with Bangladesh in the West and Myanmar in the East. The District is bounded by Serchhip, Mamit, Arzawl District in the North and Lawngtlai District in the South. The length of Indo-Bangladesh border in Lunglei District is 107 Kms another of Indo-Myanmar is 35 Kms.

#### ADMINISTRATIVE SET-UP

Lunglei is the headquarters of the District, which is centrally and convenience of the District comprises three administrative susub-divisions.

#### Table No.1.1 Sub-Division (Sadar) Wise

The District is again divided into four Rural Development Blocks, which is guveven in Table 1.2.

Table No.1.2 R.D. Block Wise

| Sl.No | Name of R.D.Blocks   | Headquarters |
|-------|----------------------|--------------|
| 1.    | Lunglei R.D.Block    | Lunglei      |
| 2.    | W.Bunghmun R.D.Block | Bunghmun     |
| 3.    | Lungsen R.D.Block    | Lungsen      |
| 4.    | Hnahthial R.D.Block  | Hnahthial    |

#### COMMUNICATION

As Mizoram is a hilly areas, having deep valleys with small rivers, thus, communication is hardly being maintained in all places as desire. The main road, from Lungzlei towns towards south with a National Highway stretches 68 Km upto Thingfal. In the weestern side, upto Tipperaghat 70Kms. In the northern side, the Highway stretches 94 Kms upto Rawpui. In the Eastern side, truckable road extend 98 Kms upto S. Vanlaiphai. The northwest road upto Bunghmun (BRTF road) extends 111Kms.

Vible \(\frac{1}{2}\) shows villages connected by road.

Lebte No. 1.5 Communication of Villages

| 51  | Name of Circle  | No. of Villages connected by roads |          |              |       |  |  |  |  |  |  |
|-----|-----------------|------------------------------------|----------|--------------|-------|--|--|--|--|--|--|
| N). |                 | Truckable                          | Jeepable | Fair Weather | Total |  |  |  |  |  |  |
|     | Station Circle  | 30                                 | 1        | 2            | 33    |  |  |  |  |  |  |
|     | Eastern Circle  | 16                                 | 10       | ()           | 32    |  |  |  |  |  |  |
| 90  | Tlabung Circle  | 31                                 | 5        | 37           | 73    |  |  |  |  |  |  |
| 12  | Bunghmun Circle | 27                                 | 2        | 15           | 717   |  |  |  |  |  |  |
|     | Total           | 104                                | 18       | 60           | 182   |  |  |  |  |  |  |