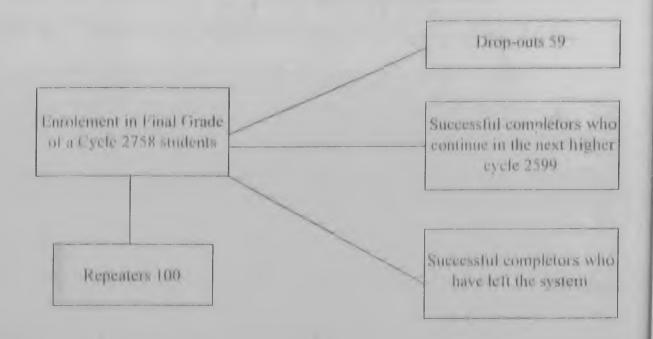

#### DROP OUT CHILDREN

Drop out children in the Elementary stage in the four circle is shown in Tabable No

2.9

Table 2.9

Drop Out

| SI. No | Class-Level | Male | Female | Total |
|--------|-------------|------|--------|-------|
| 1      | Class-I     | 95   | 80     | 175   |
| 2      | Class-II    | 77   | 77     | 154   |
| 3      | Class-III   | 92   | 74     | 166   |
| 4      | Class-IV    | 92   | 78 ·   | 170   |
| 5      | Class-V     | 61   | 51     | 115   |
| 6      | Class-VI    | 35   | 33     | 68    |
| 7      | Class-VII   | 19   | 16     | 35    |
|        | Total       | 471  | 412    | 883   |

Source-SSA Survey Report, 2001.

Again, table No. 2.10 shows the age-wise number of drop out in the District.

Table No. 2.10

Age-wise Drop Out

| SI No | Age     | Male | Female | Total |
|-------|---------|------|--------|-------|
| 1     | 6 Yrs.  | .9   | 18     | 23    |
| 2     | 7 Yrs   | 2.4  | 19     | 43    |
| 3     | 8 Yrs   | 27   | 33     | 60    |
| 4     | 9 Y/s   | 40   | 19     | 59    |
| 5     | 10 Yrs. | 47   | 37     | 84    |
| 6     | 11 Yrs. | 54   | 52     | 106   |
| 7     | 12 Yrs. | 88   | 83     | 171   |
| 8     | 13 Yrs. | 124  | 78     | 202   |
| 9     | 14 Yrs. | 58   | 73     | 131   |
|       | Total   | 471  | 412    | 883   |