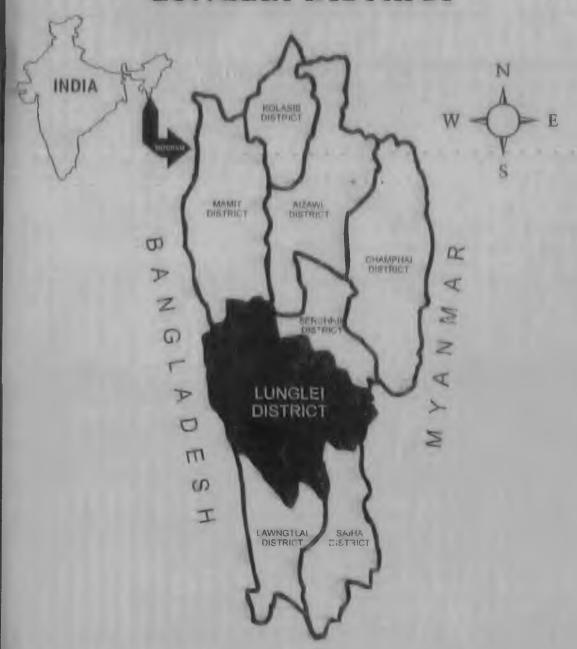

#### GEOGRAPHICAL & DEMOGRAPHIC

Lunglei District is the largest District in Mizoram covering an area of 4538 sq. Ico. The District has between 22.30°N and 23.18°N Latitude and 92.15°E – 93.10 E. Longt tude. It has international boundary with Bangladesh in the West and Myanmar in the East. The District is bounded by Serchhip, Mamit, Arzawl District in the North and Lawngtlai District in the South. The length of Indo-Bangladesh border in Lunglei District is 107 Kms another of Indo-Myanmar is 35 Kms.

#### ADMINISTRATIVE SET-UP

Lunglei is the headquarters of the District, which is centrally and convenience of the District comprises three administrative susub-divisions.

#### Table No.1.1 Sub-Division (Sadar) Wise

The District is again divided into four Rural Development Blocks, which is guveven in Table 1.2.

Table No.1.2 R.D. Block Wise

| Sl.No | Name of R.D.Blocks   | Headquarters |
|-------|----------------------|--------------|
| 1.    | Lunglei R.D.Block    | Lunglei      |
| 2.    | W.Bunghmun R.D.Block | Bunghmun     |
| 3.    | Lungsen R.D.Block    | Lungsen      |
| 4.    | Hnahthial R.D.Block  | Hnahthial    |