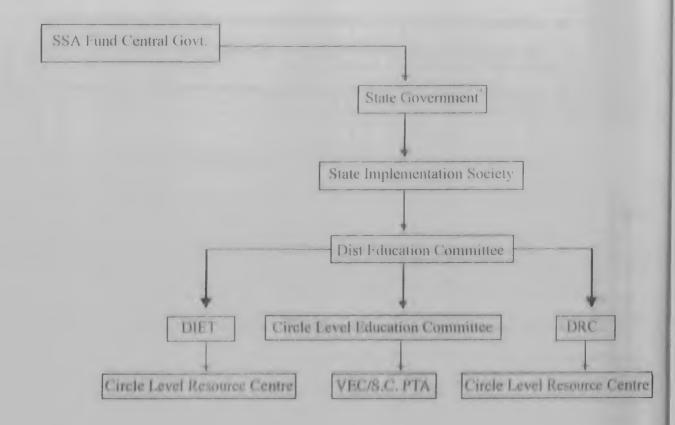

record and utilisation of the fund from SSA Mission and other sources.
- (vi) Construction, repair and maintenance of School buildings, compounds and Impitures in collaboration with S.C and School staff

#### Flow of Fund

- Funds flow from DPO to DPO (DPC) by Committee Accounts Payee Cheque or Accounts Payee DD as per AWP & B provision.
- All funds from DPO (DPC) to executing agencies like CEC, DIETS, CTRC.
   SC through Accounts Payee Cheque or Accounts Payee DD.
- ♦ Accounts will be maintained as per the statutory requirements for Societies.
- Reports will be sent to SPO/GOI as per requirements.

#### Audit

- Pre-audit by AAO of DPO office of all expenditure.
- Statutory audit every year by the auditor appointed by E.C.
- Annual audit by Chartered Account General.

#### FLOW OF FUND





Fig. No. 9.1: Almograph of School Education Department as it existed today.



DISTRICT CORE TEAM

CIRCLE LEVEL CORE TEAM





CLUSTER COMMITTEE



VILLAGE LEVEL COMMITTEE



CLUSTER LEVEL COMMITTEE



CIRCLE LEVEL COMMITTEE

#### CHAPTER - X

#### RESEARCH, EVALUATION, SUPERVISION AND MONITORING

10.1 The role of community is of foremost importance on the research of the various aspects of elementary quality education like mainstreaming of out-of-school population, backward communities, provision of good school building, equipments, TLM, girls and Disabled children's education, improvement of pupil abilities in language and Arithmetic, improvement of curriculum and teaching-learning process. As quality education is the main objective, research plays a vital role for realising these ob