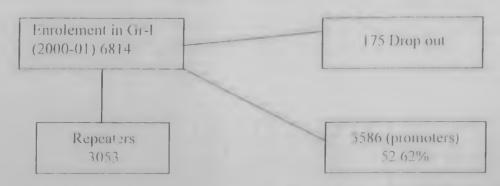

#### ENROLMENT

The total enrolment of the pupils in Lunglei District, Primary and Middle School arcshown Table No. 2.7

Tale No. 2.7 Enrolment

| Shool Level | Class Level | Male  | Female | Total | Girls' % of the enrolment |
|-------------|-------------|-------|--------|-------|---------------------------|
|             | 1           | 3349  | 2739   | 6088  | 44 99                     |
|             | II          | 1835  | 1751   | 3586  | 48 83                     |
| PIMARY      | III         | 1688  | 1538   | 3226  | 47.68                     |
|             | IV          | 1461  | 1351   | 2812  | 48.04                     |
|             | 1           |       | _ L    |       |                           |
|             | V           | 1364  | 1235   | 2599  | 47.52                     |
| MIDLE       | VI          | 1064  | 948    | 2012  | 47.12                     |
|             | VII         | 822   | 824    | 1646  | 50.06                     |
|             | TOTAL       | 11583 | 10386  | 21969 | 47.27                     |

#### DROP OUT CHILDREN

Drop out children in the Elementary stage in the four circle is shown in Tabable No

2.9

Table 2.9

Drop Out

| SI. No | Class-Level | Male | Female | Total |
|--------|-------------|------|--------|-------|
| 1      | Class-I     | 95   | 80     | 175   |
| 2      | Class-II    | 77   | 77     | 154   |
| 3      | Class-III   | 92   | 74     | 166   |
| 4      | Class-IV    | 92   | 78 ·   | 170   |
| 5      | Class-V     | 61   | 51     | 115   |
| 6      | Class-VI    | 35   | 33     | 68    |
| 7      | Class-VII   | 19   | 16     | 35    |
|        | Total       | 471  | 412    | 883   |