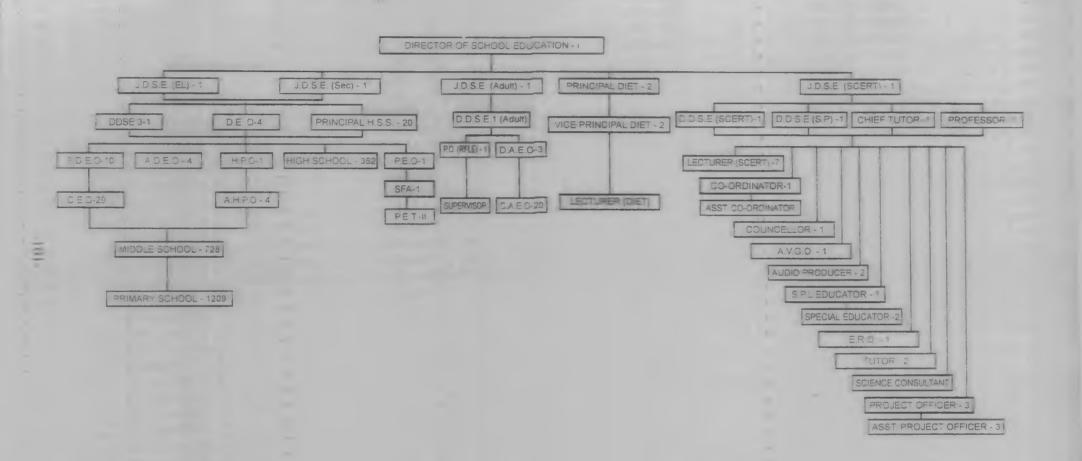

#### **EDUCATIONAL ADMINISTRATION**

Lunglei District is divided into two Educational Sub-Divisions. These educational sub-divisions are sub-divided into circles. The District Education is headed by the District Education Officer, with headquarters at Lunglei. He is assisted by Assistant District Education Officer. The chart shows the Educational administrative set up in the District

#### MANAGEMENT-WISE INSTITUTION

Lunglei district is divided into two Educational Sub-Divisions. Again, these e two sub-divisions are divided into two Circles each. All the Survey and Circulation had been a done according to the Educational administration set up., due to this, it does not conform with the Civil administrative set up. The management wise distribution of educational institution is shown in Table No. 2.1 in Educational Circle wise.