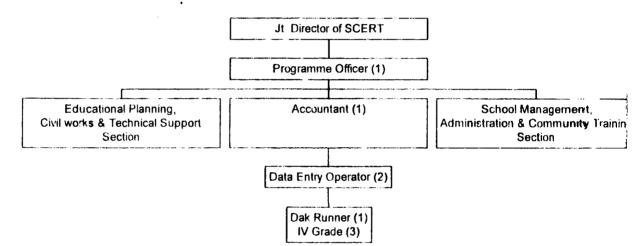

chool organization and problems relating to schools.

### Management Structure & Staffing Pattern

SSA Governing Body – The Chief Minister is the President and Education Secretary is the Member Secretary.

SSA Executive Committee – The Committee consist of the Chief Secretary as the Chairman and State Project Director as Member Secretary respectively.

SIEMAT Management Board – Commissioner, and Secretary, School Education Department is the Chairman and Jt. Director, SCERT is the Member Secretary of SIEMAT Management Board.

SIEMAT Programme Committee – Under the chairmanship of Jt. Director of SCERT and Programme Officer as Member Secretary, Programme Committee chalked out the various training programmes of SIEMAT and calendar of trainings for the year.

Hierarchical Structure of SIEMAT



It proposes hiring of services of highly qualified personnel from premiere institutes/consultancy firms of great reputation by outsourcing '

#### Beneficiaries:

All administrative and field functionaries of the Department; SCERT faculty members. DIET faculty, College of Teachers Education faculty within Mizoram along with Heads of Institutes, Principals, VEC members, NGO leaders etc.

#### Progress & Achievement in 2006-07

Management Board and Programme Committee were established by the Government of Mizoram Vide No B 14011/10/2006-EDN Dated 29<sup>th</sup> May 2006 with Secretary, School Education Deptt. as Chairman; Director, School Education, State Project Director SSA Mission & Director/Representative NIEPA as Member; Jt. Director SCERT Mizoram as Member Secretary and Dy Director