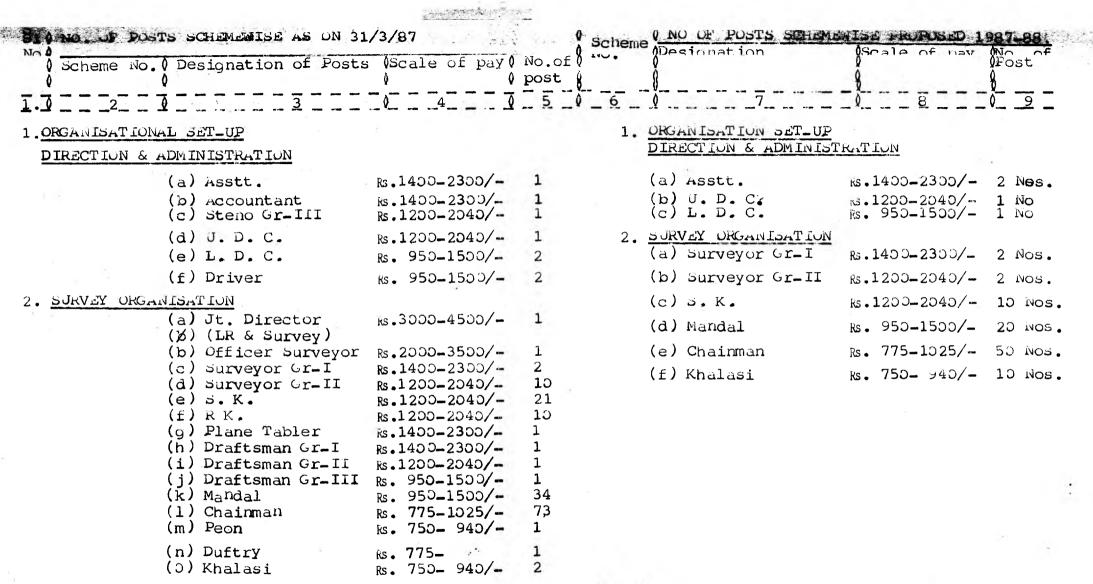

I<br>ANNUAL PLAN 1987-88 |  |
|----------------------------|--------------------------|-------------------------------|--|
| 7                          | Î 8                      | <u> </u>                      |  |

On enactment of land Reforms bill necessary action will be initiated for Traverse and Cadastral survey of . Land and preparation of records of rights where traverse is completed.

To strengthen organisation setup at district headquarters by filling up presently vacant posts which have been approved by the SPB & could not be cleared due to the ban. As per target

On enactment of land Bill action will be taken for Traverse and cadestral survey of land, preparation of records of right where traverse is completed. To strengthen organisational set-up at District Head-quarter etc.



\*\*\*\*

### DRAFT ANNUAL PLAN 1987-88

## 20 POINT PROGRAMME OUTLAYS AND EXPENDITURE.

| Point         | Item | Seventh            | 1984-85  | 1985-86 | 1986   | 6-87                    | 1987–88                 |
|---------------|------|--------------------|----------|---------|--------|-------------------------|-------------------------|
| No.<br>(Code) |      | ÎPlan<br>(1985-90) | Actual ) | Actual  | OUtlay | Anticipated<br>  Expdr. | l Proposed<br>l outlay. |
|               | X.   | Coutlay.           | )<br>Y   | ΥΥ      | l<br>Y | )                       | Ŷ                       |
| 1             | 1 2  | ţ 3                | 1 4      | 5 7     | Ŷ 6    | ) 7                     | I 8                     |

04 Land Reform.

Action on point 04 of 20 point programme will be in