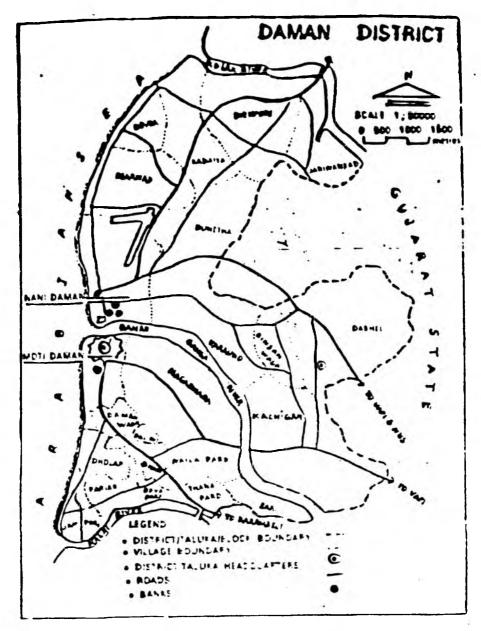

VE SERVICES          | (GS/OA  | 5)    | 423-426 |
|     | CENTRALLY SPO                           | NSORED SCHEMES        |         |       |         |
|     | 1. FORESTS AND WILD                     | LIFE                  | (F&WL)  |       | 427     |
|     | 2. INDUSTRY AND MINE                    | RALS                  | (M&I)   |       | 428     |
|     | 3. RURAL DEVELOPMEN                     | T                     | (RDA)   |       | 429-434 |
|     | 4. NEHRU ROZGAR YOJA                    | ANA                   | (NRY)   | -     | 435-438 |
|     | 5. GENERAL EDUCATION                    | 1                     | (SS/GE  | 5)    | 439-440 |
|     | 6. WELFARE OF SCHED<br>SCHEDULED CASTES | ULED CASTES, & O.B.C. | (SC/ST- | -OBC) | 441     |

UNION TERRITORY
OF
DAMAN AND DIU



# DISTRICT DIU



## CROP HUSBANDRY

#### CROP HUSBANDRY (CH)

(Code No. 1 01 2401 00)

Agriculture is the primary economic activity of the people of Daman and Diu. About one third of the main worker's population is engaged in main agricultural activity. The area available for cultivation is too small i.e 2900 hectares which accounts for 25 % of geographical area. Out of this 2,600 hectare is in Daman and rest is in Diu. The area under food grain crops in Daman distt.is about 2400 ha which is about 33% of its geographical area. 90% of this area is rainfed for which farmers have to be at the mercy of irregular and scanty rains.

Presently, there is very little scope for increasing double cropping in cent percent of the available cultivable area. Sfforts have been made to increase agricult