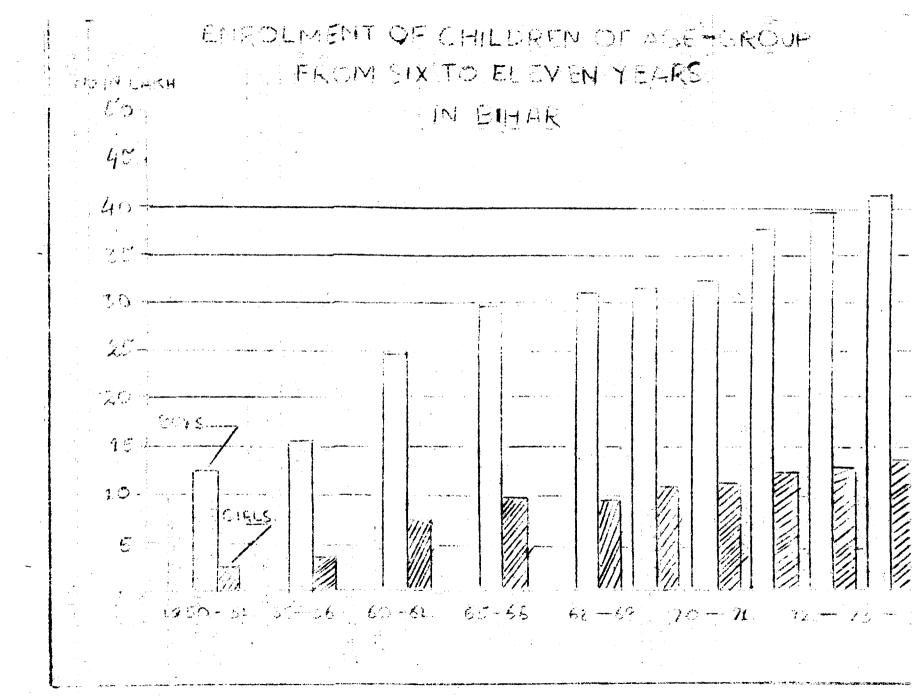

| The second          |            | * ****   |                                         | <i>i</i>            |



In order to indicate the rate of increase in the enrolment during the Fourth Year Plan, the following table is given:-

Table showing enrolments in age-group 6-11 and 11-14 during the fourth plan period (1969-74) and their percentage to total population in these age-groups.

| 1969                    |                           |         |                 | 1970           |                      |                 | 1971-72       |               |                    |
|-------------------------|---------------------------|---------|-----------------|----------------|----------------------|-----------------|---------------|---------------|--------------------|
| I                       | Boys                      | Girls   |                 | Bóys           | Girls                | Total