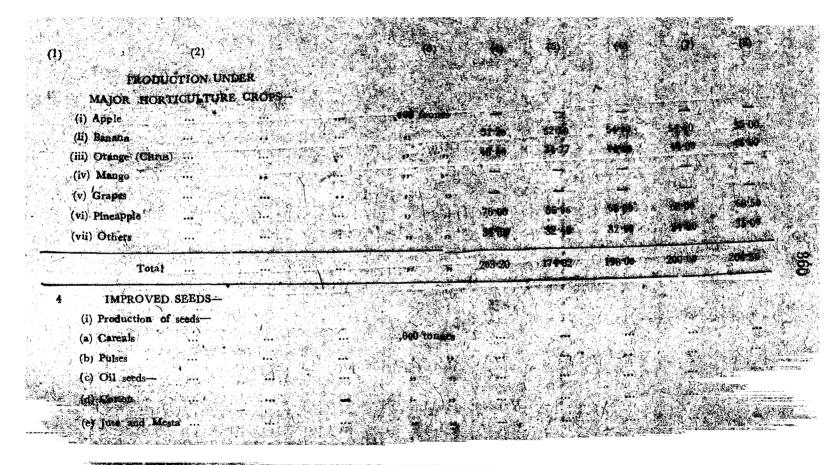

/b> 1                            | \ * \$35      | 1,62           | i <b>6</b> 5 |
| TOTAL: ALL OHSHEDS—(a+b)— |                                         | 1824            | 5.50                                   | <b>9</b> 50   | 9.50           | 9/80         |
| (ii) Sugarcane (Cana)     |                                         |                 |                                        |               |                |              |
| (ii) Cotton &             | Bales (                                 | 786             | 600                                    | 16-70         | 6-70           | 6.00         |
| (iv) jute and Mesta       | 2.                                      | 96'00           | B4.90                                  | <b>36</b> -00 | 86-00          | 86,20        |



| (ii) Distribution of Seeds-      |                       |                  |                 |                      | 1.1   |               |             | Selve Harry   |                      |
|----------------------------------|-----------------------|------------------|-----------------|----------------------|-------|---------------|-------------|---------------|----------------------|
| (a) Cereals                      |                       | 4 + <b>1.</b> 1. | ,006 Tobnes     | 1-50                 | 0.34  | 1.05          | 1.05        | 1-05          |                      |
| (b) Pulses ···                   | •••                   |                  |                 | 0.10                 | 0:01  | 0.04          | 0.04        | 0.05          |                      |
| (c)