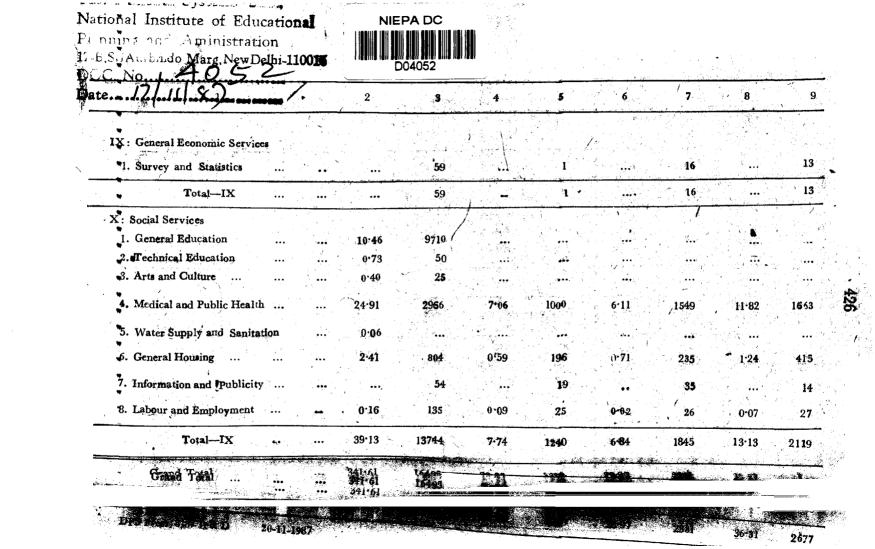

| •••       | 170-00               | 1026      | 100                 | •••              | •••          | 1                                       |                                         |       |
| Total-VII                                                                           | •••       | 170.00               | 1026      | •••                 | •••              | •••          | •••                                     | -                                       |       |
|                                                                                     |           |                      |           |                     |                  |              |                                         | •                                       |       |