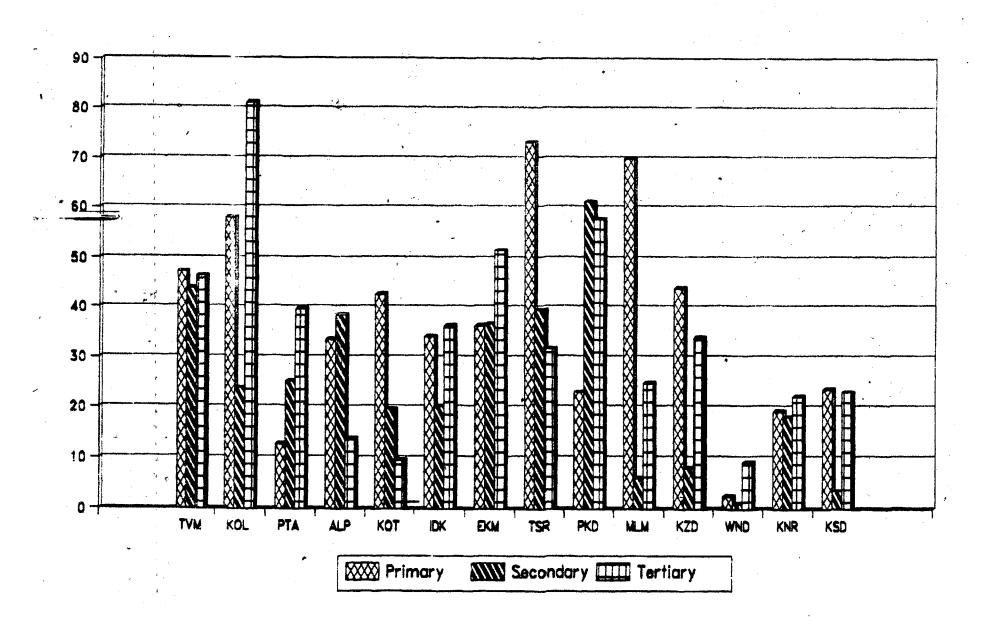

The data relating to year-wise Special Central Assistance outlay and expenditure of the above three broad categories during the Seventh Plan are compiled from the Progress Reports of the Districts and the Annual Review Reports of Planning and Economic Affairs Department. A summary of the same is provided in Annexure I. The percentage share of outlay and expenditure of Special Central Assistance schemes at the State level, District level and KSDC for SC/ST during the Seventh Plan is given in Table 5.1. During 1985-90, of the total Special Central Assistance outlay, 75.67 per cent was provided for schemes implemented by District Officers. The corresponding share for State Level Schemes and KSDC for SC/ST were 8.85 per cent and 15.48 per cent respectively. Similar trend was noticed in the expenditure pattern of the three groups. The year-wise share of outlay for district level schemes varied from 66.32 per cent in 1985-86 to 87.66 per cent in 1989-90. Correspondingly that of expenditure varied from 65.68 to 87.65 per cent during the same period. The share of outlay and expenditure under State level schemes showed a declining trend since 1985-86 despite a marginal increase recorded in 1988-89. The share of Kerala State Development Corporation for SC/ST in the total Special Central Assistance outlay are of the order of 17.52 per cent, 18.66 per cent and 18.64 per cent respectively in 1985-86, 1986-87 and 1987-88. Since then, the share of total Special Central Assistance outlay for SC/ST Corporation declined to 14.28 per cent in 1988-89 and further to 6.46 per cent in 1989-90. Since 1983-34, the implementation of Special Component Plan Schemes in the State has been decentralised to the district level and the increase in the district level Special Central Assistance outlays depicts this trend.