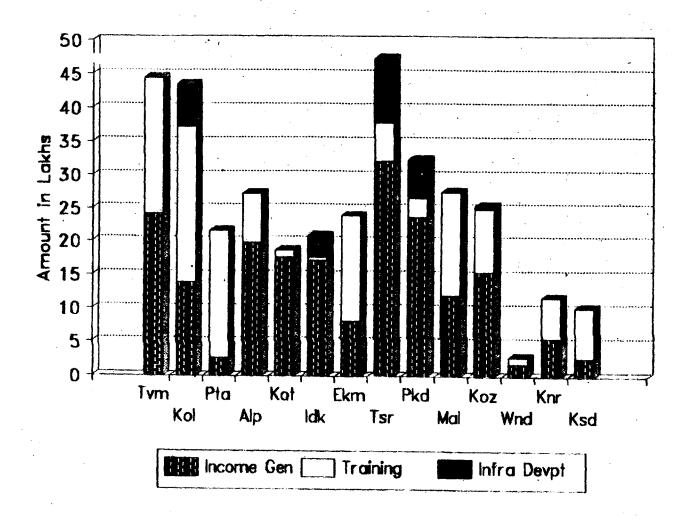

#### Seventh Five Year Plan (1985-90)

Year-wise Budget provision, Central Release and expenditure under Special Central Assistance to Special Component Plan during the Seventh Plan are given in Table 4.2. The Budget outlay for Special Central Assistance during the Seventh Plan was Rs. 2150 lakhs. As against this, Government of India released an amount of Rs. 1853.86 lakhs. Government of India release was Rs. 296.14 lakhs less than the State Budget provision in the plan period. It may be noted that during the Seventh Five Year Plan, the funds distributed by the State Government under Special Central Assistance to Special Component Plan exceeded Government of India release, except for 1988-89. (Col. 4 of Table 4.2) Distrit-wise tentative distribution of Special Central Assistance funds given in the State Annual Budget every year (Appendix III to Budget) anticipating Government of India release with a view to enable early implementation of schemes and to avoid hasty utilisation and probable lapse of funds at the fag end of the financial year. Similarly, State Government also may undertake specific project/schemes. But later Government of India release may be less than anticipated.

The total expenditure under Special Central Assistance to Special Component Plan during the Seventh Plan as per Review Reports amounts to Rs. 1952.98 lakhs whereas as per Budget Accounts it is Rs. 1875.09 lakh, i.e. Rs. 77.89 lakhs less than that of the Review Reports. The expenditure as per Review Reports exceeded Government of India release in the Seventh Plan period. On the other hand, as per Budget Accounts, the expenditure exceeded Government of India release only in 1986-87 and 1987-88. In the last two years of the Plan (1988-89 and 1989-90) there was shortfall in expenditure to Government of India release to the tune of Rs. 37.43 lakhs and Rs. 48.48 lakhs respectively. Despite this, Seventh Plan recorded an overall excess expenditure of Rs. 21.23 lakhs against the Government of India release.