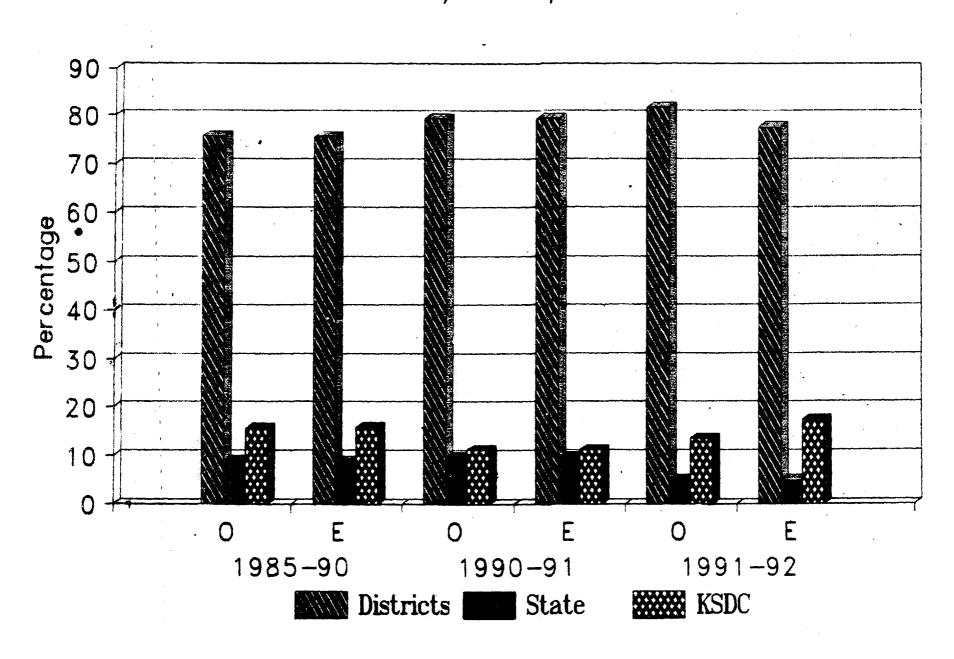

The data relating to year-wise Special Central Assistance outlay and expenditure of the above three broad categories during the Seventh Plan are compiled from the Progress Reports of the Districts and the Annual Review Reports of Planning and Economic Affairs Department. A summary of the same is provided in Annexure I. The percentage share of outlay and expenditure of Special Central Assistance schemes at the State level, District level and KSDC for SC/ST during the Seventh Plan is given in Table 5.1. During 1985-90, of the total Special Central Assistance outlay, 75.67 per cent was provided for schemes implemented by District Officers. The corresponding share for State Level Schemes and KSDC for SC/ST were 8.85 per cent and 15.48 per cent respectively. Similar trend was noticed in the expenditure pattern of the three groups. The year-wise share of outlay for district level schemes varied from 66.32 per cent in 1985-86 to 87.66 per cent in 1989-90. Correspondingly that of expenditure varied from 65.68 to 87.65 per cent during the same period. The share of outlay and expenditure under State level schemes showed a declining trend since 1985-86 despite a marginal increase recorded in 1988-89. The share of Kerala State Development Corporation for SC/ST in the total Special Central Assistance outlay are of the order of 17.52 per cent, 18.66 per cent and 18.64 per cent respectively in 1985-86, 1986-87 and 1987-88. Since then, the share of total Special Central Assistance outlay for SC/ST Corporation declined to 14.28 per cent in 1988-89 and further to 6.46 per cent in 1989-90. Since 1983-34, the implementation of Special Component Plan Schemes in the State has been decentralised to the district level and the increase in the district level Special Central Assistance outlays depicts this trend.