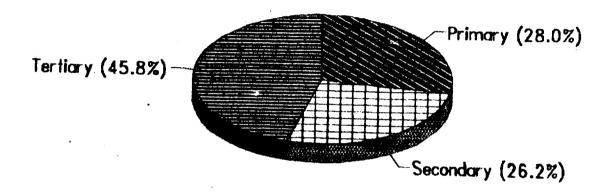

| 100             |  |
| Idukki             | 4.44   | 4.44         | 100             |  |
| Ernakulam          | . 4.48 | . 1.49       | 33.26           |  |
| Thrissur           | 2.30   | 2.30         | 100             |  |
| Palakkad           | 1.30   | 1.30         | 100             |  |
| Malappuram         | 2.48   | 2.48         | 100             |  |
| Kozhikode          | 2.52   | 2.52         | 100             |  |
| Wayanad            |        | • •          | ••              |  |
| Kannur             | 10.15  | 10.15        | 100             |  |
| Kasaragod          | 13.91  | 12.30        | 88.43           |  |
| Total              | 71.77  | 67.17        | 93.59           |  |

## Sector-wise Expenditure of SCA (1985 - 90)



## Sector-wise Expenditure of SCA (1990 - 91)



1991-92



# District/Sector wise Expenditure of SCA (1985 - 90)





#### B. Sectoral Deployment of SCA Funds

The SCA to SCP schemes of various departments are classified into those under Primary, Secondary and Tertiary sectors. Under Primary Sector, schemes implemented by departments of Agriculture, Animal Husbandry, Soil and Water Conservation, Dairy Development and Fisheries are included. In addition, subsidiary schemes, which are essentially related to agriculture and allied activities of the departments of Rural Development, Cooperation and Scheduled Castes Development are taken account of. In the Secondary sector, schemes implemented by Industries Department including Khadi and Village Industries as well as self-employment ventures of Co-operative and Scheduled Castes Development