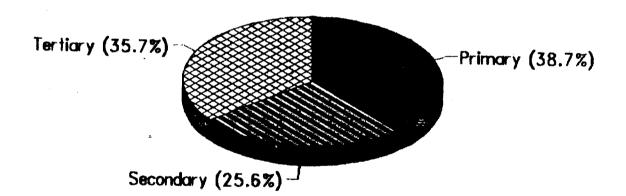

|
| Kottayarn          | 2.24   | <b>2.24</b>  | 100             |  |
| Idukki             | 4.44   | 4.44         | 100             |  |
| Ernakulam          | . 4.48 | . 1.49       | 33.26           |  |
| Thrissur           | 2.30   | 2.30         | 100             |  |
| Palakkad           | 1.30   | 1.30         | 100             |  |
| Malappuram         | 2.48   | 2.48         | 100             |  |
| Kozhikode          | 2.52   | 2.52         | 100             |  |
| Wayanad            |        | • •          | ••              |  |
| Kannur             | 10.15  | 10.15        | 100             |  |
| Kasaragod          | 13.91  | 12.30        | 88.43           |  |
| Total              | 71.77  | 67.17        | 93.59           |  |

## Sector-wise Expenditure of SCA (1985 - 90)



## Sector-wise Expenditure of SCA (1990 - 91)



1991-92



# District/Sector wise Expenditure of SCA (1985 - 90)





#### B. Sectoral Deployment of SCA Funds

The SCA to SCP schemes of various departments are classified into those under Primary, Secondary and Tertiary sectors. Under Primary Sector, schemes implemented by departments of Agriculture, Animal Husbandry, Soil and Water Conservation, Dairy Development and Fisheries are included. In addition, subsidiary schemes, which are essentially related to agriculture and allied activities of the departments of Rural Development, Cooperation and Scheduled Castes Development are taken account of. In the Secondary sector, schemes implemented by Industries Department including Khadi and Village Industries as well as self-employment ventures