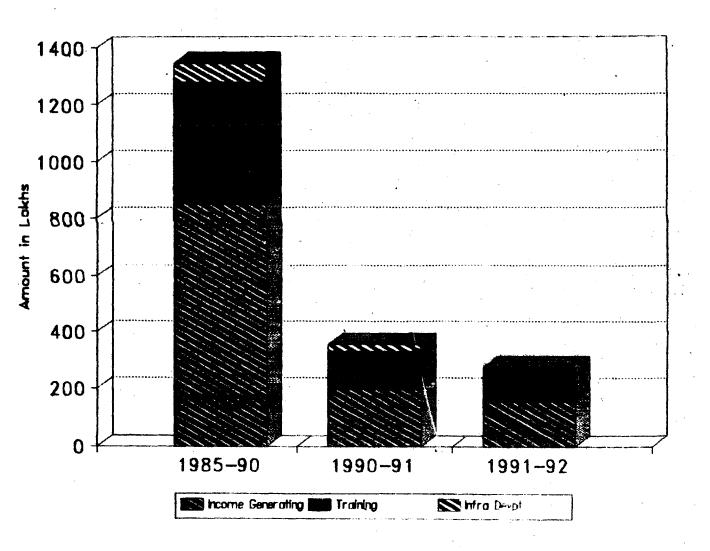

#### Seventh Five Year Plan (1985-90)

Year-wise Budget provision, Central Release and expenditure under Special Central Assistance to Special Component Plan during the Seventh Plan are given in Table 4.2. The Budget outlay for Special Central Assistance during the Seventh Plan was Rs. 2150 lakhs. As against this, Government of India released an amount of Rs. 1853.86 lakhs. Government of India release was Rs. 296.14 lakhs less than the State Budget provision in the plan period. It may be noted that during the Seventh Five Year Plan, the funds distributed by the State Government under Special Central Assistance to Special Component Plan exceeded Government of India release, except for 1988-89. (Col. 4 of Table 4.2) Distrit-wise tentative distribution of Special Central Assistance funds given in the State Annual Budget every year (Appendix III to Budget) anticipating Government of India release with a view to enable early implementation of schemes and to avoid hasty utilisation and probable lapse of funds at the fag end of the financial year. Similarly, State Government also may undertake specific project/schemes. But later Government of India release may be less than anticipated.

The total expenditure under Special Central Assistance to Special Component Plan during the Seventh Plan as per Review Reports amounts to Rs. 1952.98 lakhs whereas as per Budget Accounts it is Rs. 1875.09 lakh, i.e. Rs. 77.89 lakhs less than that of the Review Reports. The expenditure as per Review Reports exceeded Government of India release in the Seventh Plan period. On the other hand, as per Budget Accounts, the expenditure exceeded Government of India release only in 1986-87 and 1987-88. In the last two years of the Plan (1988-89 and 1989-90) there was shortfall in expenditure to Government of India release to the tune of Rs. 37.43 lakhs and Rs. 48.48 lakhs respectively. Despite this, Seventh Plan recorded an overall excess expenditure of Rs. 21.23 lakhs against the Government of India release.