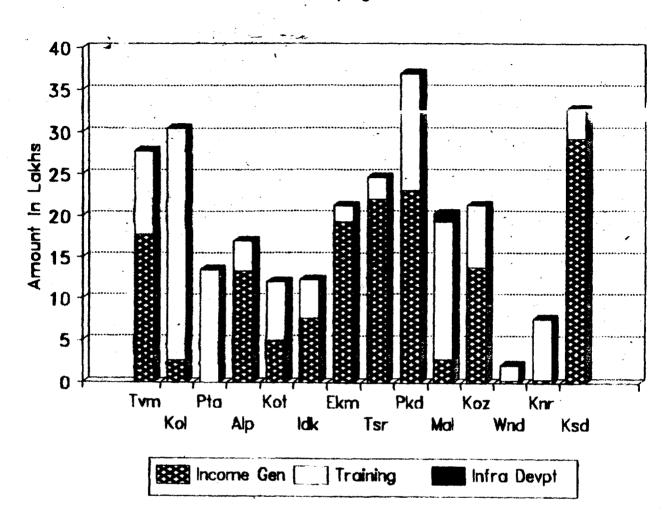

#### Seventh Five Year Plan (1985-90)

Year-wise Budget provision, Central Release and expenditure under Special Central Assistance to Special Component Plan during the Seventh Plan are given in Table 4.2. The Budget outlay for Special Central Assistance during the Seventh Plan was Rs. 2150 lakhs. As against this, Government of India released an amount of Rs. 1853.86 lakhs. Government of India release was Rs. 296.14 lakhs less than the State Budget provision in the plan period. It may be noted that during the Seventh Five Year Plan, the funds distributed by the State Government under Special Central Assistance to Special Component Plan exceeded Government of India release, except for 1988-89. (Col. 4 of Table 4.2) Distrit-wise tentative distribution of Special Central Assistance funds given in the State Annual Budget every year (Appendix III to Budget) anticipating Government of India release with a view to enable early implementation of schemes and to avoid hasty utilisation and probable lapse of funds at the fag end of the financial year. Similarly, State Government also may undertake specific project/schemes. But later Government of India release may be less than anticipated.

The total expenditure under Special Central Assistance to Special Component Plan during the Seventh Plan as per Review Reports amounts to Rs. 1952.98 lakhs whereas as per Budget Accounts it is Rs. 1875.09 lakh, i.e. Rs. 77.89 lakhs less than that of the Review Reports. The expenditure as per Review Reports exceeded Government of India release in the Seventh Plan period. On the other hand, as per Budget Accounts, the expenditure exceeded Government of India release only in 1986-87 and 1987-88. In the last two years of the Plan (1988-89 and 1989-90) there was shortfall in expenditure to Government of India release to the tune of Rs. 37.43 lakhs and Rs. 48.48 lakhs respectively. Despite this, Seventh Plan recorded an overall excess expenditure of Rs. 21.23 lakhs against the Government of India release.