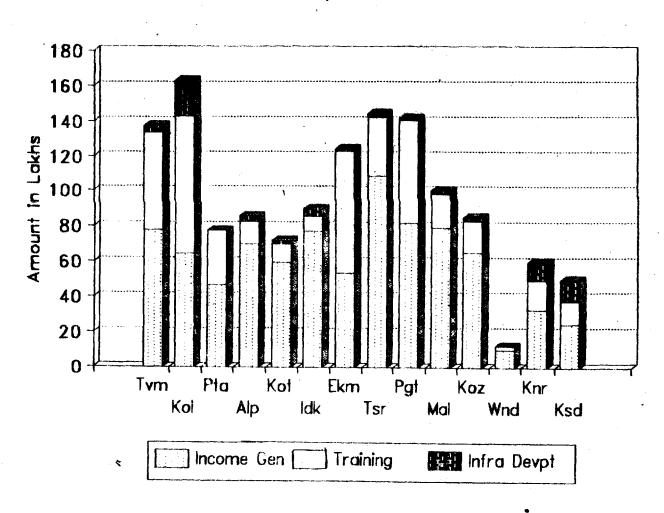

The data relating to year-wise Special Central Assistance outlay and expenditure of the above three broad categories during the Seventh Plan are compiled from the Progress Reports of the Districts and the Annual Review Reports of Planning and Economic Affairs Department. A summary of the same is provided in Annexure I. The percentage share of outlay and expenditure of Special Central Assistance schemes at the State level, District level and KSDC for SC/ST during the Seventh Plan is given in Table 5.1. During 1985-90, of the total Special Central Assistance outlay, 75.67 per cent was provided for schemes implemented by District Officers. The corresponding share for State Level Schemes and KSDC for SC/ST were 8.85 per cent and 15.48 per cent respectively. Similar trend was noticed in the expenditure pattern of the three groups. The year-wise share of outlay for district level schemes varied from 66.32 per cent in 1985-86 to 87.66 per cent in 1989-90. Correspondingly that of expenditure varied from 65.68 to 87.65 per cent during the same period. The share of outlay and expenditure under State level schemes showed a declining trend since 1985-86 despite a marginal increase recorded in 1988-89. The share of Kerala State Development Corporation for SC/ST in the total Special Central Assistance outlay are of the order of 17.52 per cent, 18.66 per cent and 18.64 per cent respectively in 1985-86, 1986-87 and 1987-88. Since then, the share of total Special Central Assistance outlay for SC/ST Corporation declined to 14.28 per cent in 1988-89 and further to 6.46 per cent in 1989-90. Since 1983-34, the implementation of Special Component Plan Schemes in the State has been decentralised to the district level and the increase in the district level Special Central Assistance outlays depicts this trend.