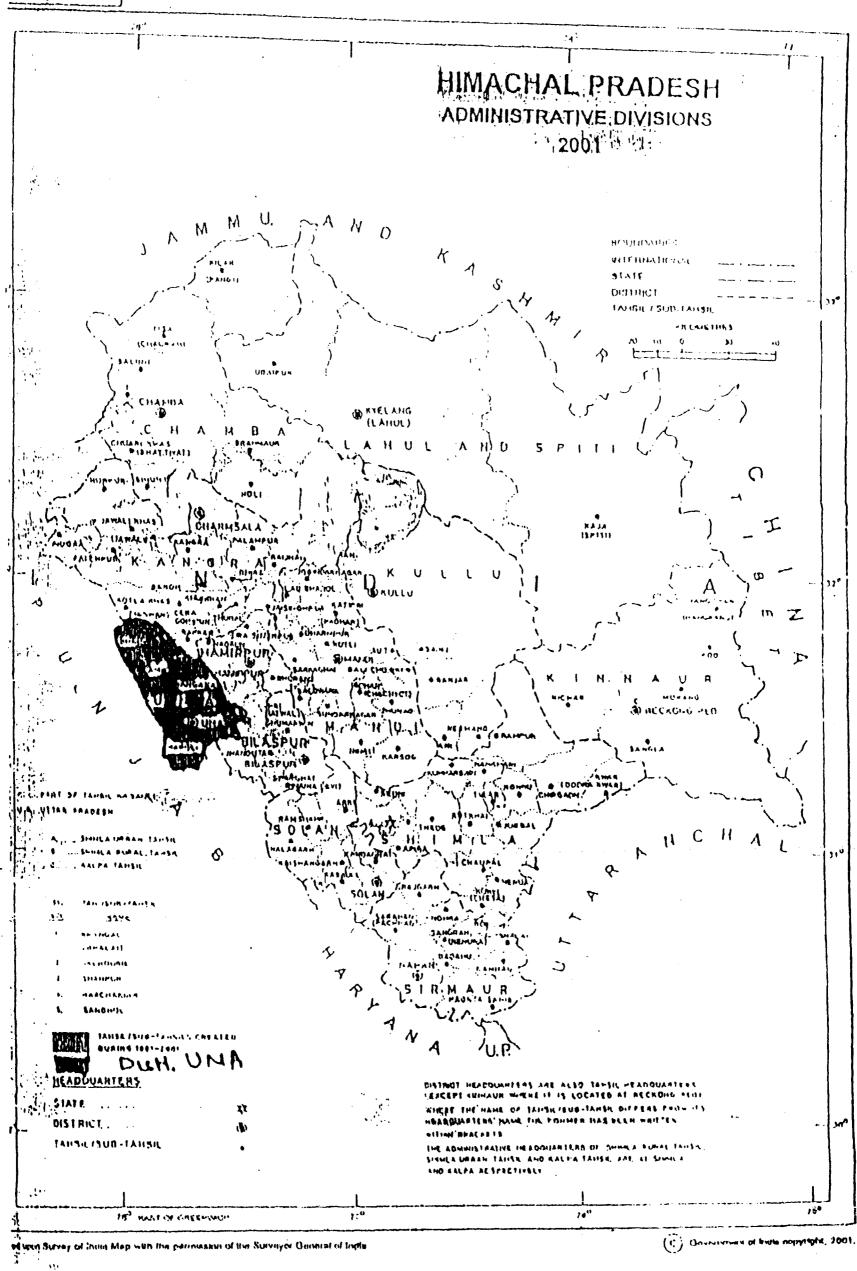

# HIMACHAL PRADESH

#### **DISTRICT UNA** :

Known for diverse culture, temples and Industrial Centers District Una in its present form came into existence after the reorganization of districts in the year 1972. Prior to that is was a port of Kangra district. The present district comprises of the old dynasty ruler state of Katoch family of Kangra with their headquarters of Rajpura near Amb and the rulers of Kutlehar with headquarter at Rajpura which fell to the control to the British in 1836AD alongwith other Punjab Hill. Before 31.11.66 Una was a tehsil of Hoshiarpur district of Punjab after that due to recognisation of states it became a tehsil of Kangra district and remained as such till 1972. The religious tourist place of Chintpurni and Shrines of Baba Rudru, Jogipanga and Santokhgarh are located in this district. The people of this are agriculturist and cultivate maize, rice, gram sugarcane and linseed and and also grown citreous fruits like kinoo, Galgal etc. vegetables and produce milk products. District is situated between latitude of 31° 21' and 31° 50' North and longitude between 76° 28' East with its boundaries touching Hamirpur, Kangra, Bilaspur of Himachal Pradesh and Hoshiarpur and Roop Nagar District of Punjab. No major river flows through this district but there is one tributary namely Swan flows through it and ultimately merges into Satluj river in Punjab. The district is semi hilly with its average height lying between 350 metres to 1200 metresfrom sea level. It is spread over an area of 1540 sq. kms. (2.72% of H.P.) and had a population of 447967 (7.37% of H.P.) in 2001 with a density of 291 persons per sq. km. And a sex ratio of 882 females per 1000 males. The Una district has 593 revenue villages (552 inhabited and 41 uninhabited) comprised into 219 Gram Panchayats spread over 2 sub-divisions of Una & Amb, 3 tehsils, 1 sub-divisions of Una & Amb, 3 tehsils, 1 sub tehsil 5 CD blocks. There are 5 urban areas at Una, Santikhgarh, Mehatpur, Gagret and Daulatpur chowk in the district. The district has a District Institute of Education and Training (DIET) located at Dehlan.

### PRESENT STRUCTURE OF DISTT. UNA ·

| Distt. | Geographical | % to total area | Rank in HP | All India rank out |
|--------|--------------|-----------------|------------|--------------------|
|        | Area Sq. Km  | out of 12       | out of 12  | of 593             |
| UNA    | 1540         | 2.77            | 10         | 533                |