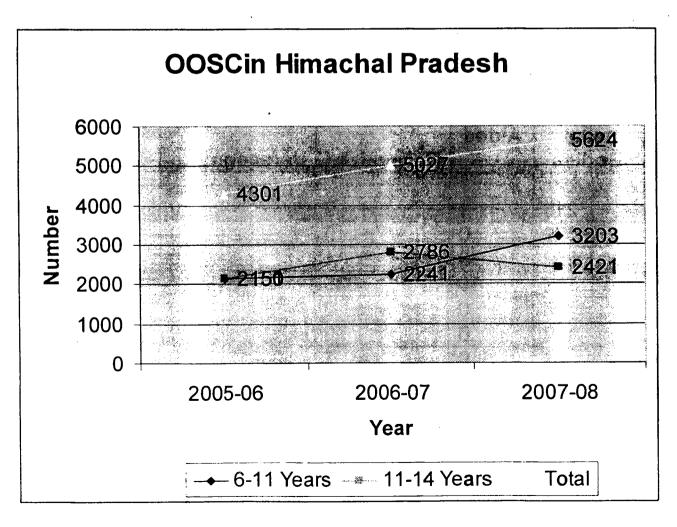

#### C. Interventions for out of school children

Out of school children

| Age in years | In 2005 | 5-06 | In 2006 | 3-07 | In 200 | 7-08 |
|--------------|---------|------|---------|------|--------|------|
|              | В       | G    | В       | G    | В      | G    |
| 6-10         | 1086    | 1064 | 1056    | 1185 | 1491   | 1712 |
| 11-14        | 931     | 1220 | 1161    | 1625 | 957    | 1464 |
| Total        | 2017    | 2284 | 2217    | 2810 | 2448   | 3176 |

The following graph shows that number of 6-11 Years of OOSC has been increased since last year .

The analysis of OOSC reveals that number of Never Enrolled Children is higher than that of Dropped Out as shown in the following graph: