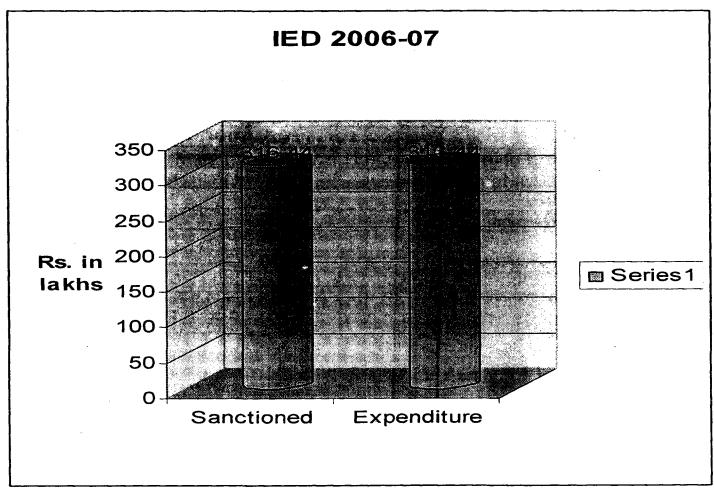

Financial (Rs. in lakhs)

| Status     | Total outlay sanctioned in 2006-07 (including spill over) | Expenditure<br>up to 31-12-<br>2006 | Likely expenditure<br>up to 31-03-2006 | %     |
|------------|-----------------------------------------------------------|-------------------------------------|----------------------------------------|-------|
| 2006-07    | 2568.50                                                   | 793.33                              |                                        | 30.96 |
| Cumulative | 13226.15                                                  | 10321.55                            |                                        | 78.04 |