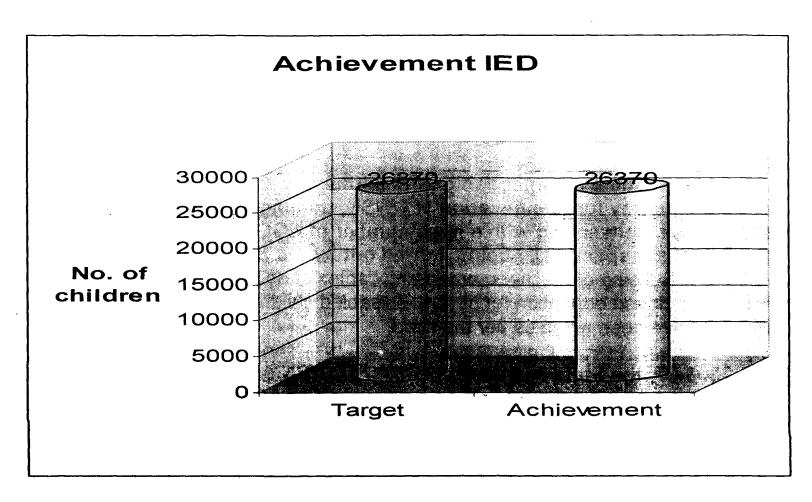

Target, Achievement & Proposal

|            |                    | . 4. 90., 7.0 | 111010111      | G. 1. 10 p 0 0 u | •                    |           |
|------------|--------------------|---------------|----------------|------------------|----------------------|-----------|
|            | Target for 2006-07 |               | Achievement    |                  | Proposal for 2007-08 |           |
|            |                    |               | during 2006-07 |                  |                      |           |
|            | Physical           | Financial     | Physical       | Financial        | Physical             | Financial |
| Primary    | 1,28,830           | 193.23        | 100%           | 100%             | 121429               | 182.14    |
| U. Primary | 86,226             | 129.35        | 100%           | 100%             | 80415                | 120.62    |