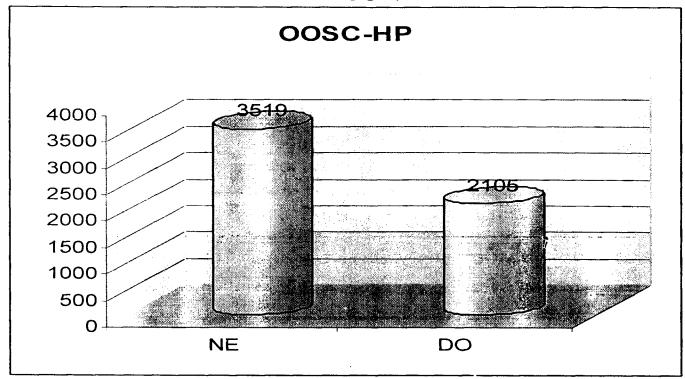

The following graph shows that number of 6-11 Years of OOSC has been increased since last year .

The analysis of OOSC reveals that number of Never Enrolled Children is higher than that of Dropped Out as shown in the following graph: