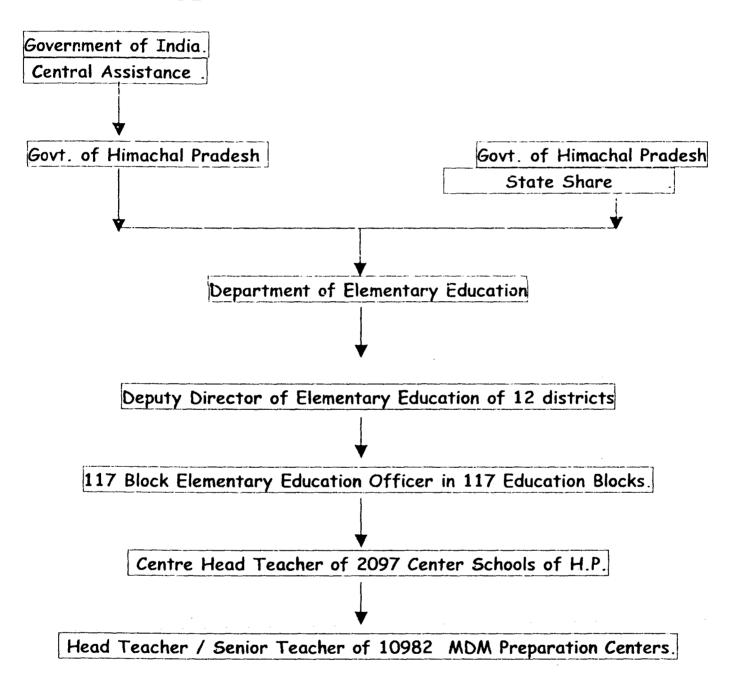

(NSDP), and in new Primary Schools by utilizing the funds provided under Sarva Shiksha Abhiyan (SSA).

- But, only under SSA, 88 kitchen sheds have been sanctioned in the year 2006-07 for the new primary schools, out of which the construction in 51 schools is in progress, while, the construction in 17 schools is yet to be started.
- Further, in order to ensure the monitaring of the MDM Scheme, the Steering-Cum-Monitoring Committees at State Level, District and Block level have been constituted. Besides this, School Committees at School Level have also been constituted.
- In Himachal Pradesh, the Mid Day Meal Scheme is being implemented in all the 10991 Govt. / Govt. Aided Primary Schools / EGS Centers of the state covering 5,30,016 children by involving different agencies.