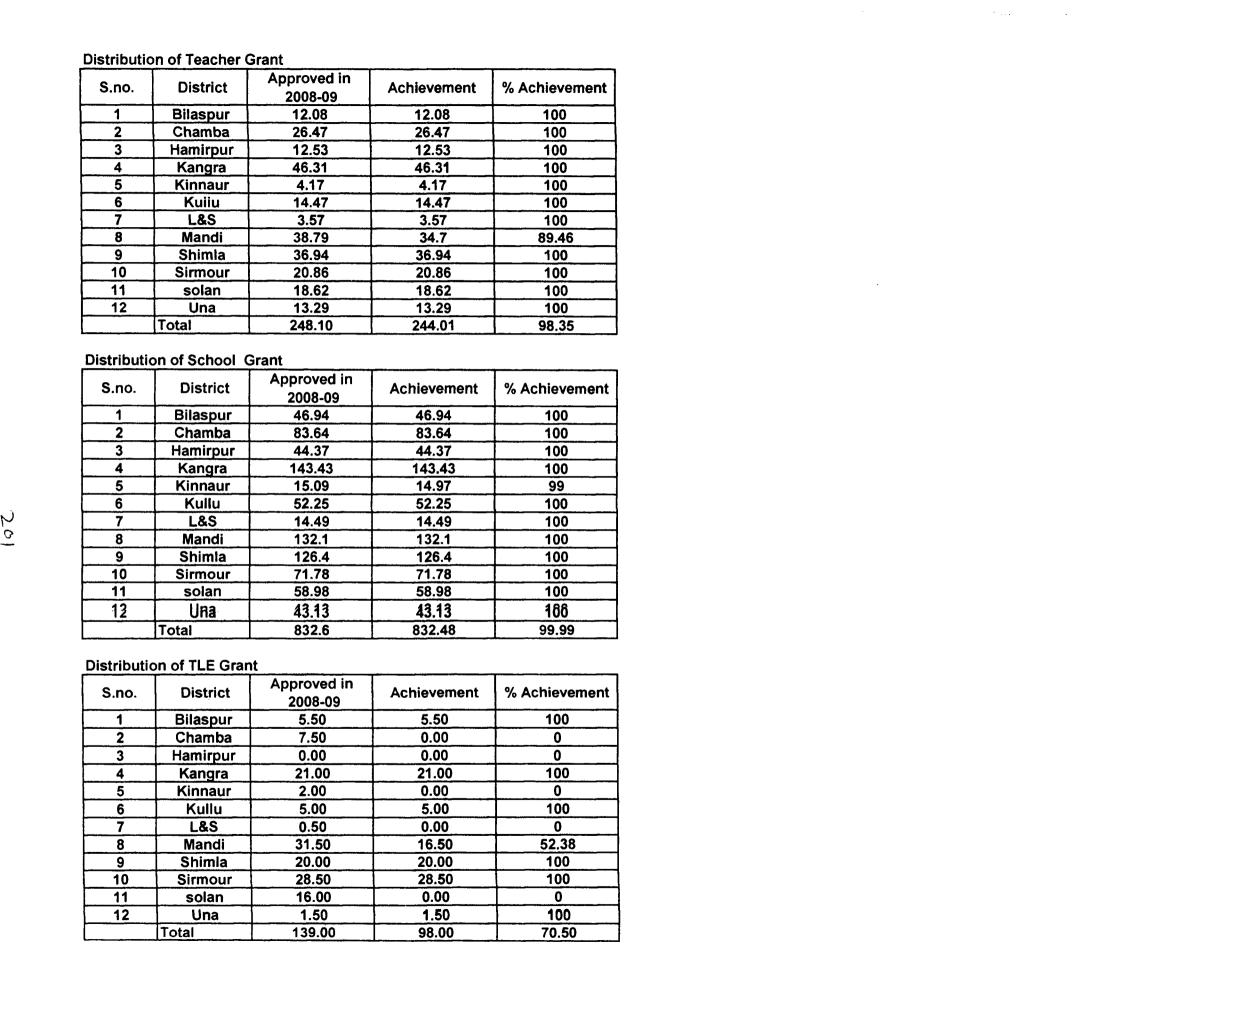

# (I) Progress Overview for 2008-09

(Rs. in lakh)

| SNo.  | Activity                                        |                | ed Budget<br>8-09) | 1              | ements<br>-12-08) | %           | age vements |
|-------|-------------------------------------------------|----------------|--------------------|----------------|-------------------|-------------|-------------|
|       |                                                 | Phy.           | Fin.               | Phy.           | Fin.              | Phy.        | Fin.        |
| 1     | New School Opening                              |                |                    |                |                   |             |             |
| la.   | Upgraded EGS /New<br>Primary School             |                | -                  |                |                   |             |             |
| 1b.   | New/Upgraded Upper<br>Primary Schools           | 228            |                    | 13             |                   | 6%          |             |
| 2     | Teachers' Salary (UP)                           | 4098           | 3871.80            | 3453           | 2796.93           | 84%         | 72%         |
| -3    | Teacher Grant                                   | 49612          | 248.07             | 47308          | 236.54            | 95%         | 95%         |
| 4     | Grants for BRC                                  | 76             | 716.54             | 76             | 499.88            | 100%        | 70%         |
| 5     | Grants for CRC                                  | 2102           | 323.95             | 2102           | 249.97            | 100%        | 77%         |
| 6     | Teachers' Training                              |                |                    |                |                   |             |             |
| 6.1   | In-Service Training                             | 49612          | 620.15             | 24806          | 311.96            | 50%         | 50%         |
| 7     | Intervention for OoSC (No. of Children covered) | 9124           | 121.34             | 2735           | 25.10             | 30%         | 21%         |
| 8     | Remedial Teaching                               | 0              | 0                  | 0              | 0                 |             |             |
| 9     | Free Text Books                                 | 379534         | 724.95             | 0              | 0                 | 0%          | 0%          |
| 10    | IED                                             | 25476          | 305.71             | 12640          | 100.49            | 50%         | 33%         |
| 11    | Civil Works                                     |                |                    |                |                   |             |             |
| 11.1  | BRC                                             | 1              | 13.70              |                | 0.90              | 0%          | 7%          |
| 11.2  | CRC                                             |                | 34.60              |                | 5.00              |             | 14%         |
| 11.3  | Addl. Class Room                                | 1415           | 2519.45            | 502            | 783.91            | 35%         | 31%         |
| 11.4  | Toilets                                         |                | 1.49               |                | 3.00              |             | 201%        |
| 11.5  | Girls Toilets                                   | 1978           | 568.03             | 585            | 326.38            | 30%         | 57%         |
| 11.6  | Drinking Water                                  | 45             |                    | 20             | 0.95              | 44%         |             |
| 11.7  | Boundary Wall                                   | 32             | 46.51              | 12             | 12.87             | 38%         | 28%         |
| 11.8  | Furniture for UPS                               | 16367          | 81.83              |                |                   | 0%          | 0%          |
| 11.9  | Major Repairs                                   | 30             | 10.50              | 27             | 12.11             | 90%         | 115%        |
| 11.10 | Kitchen Shed                                    | 3              | 2.00               | 3              | 0.97              | 100%        | 49%         |
| 10    | Total Civil Works                               | 070            | 3277.90            |                | 1145.39           | 100/        | 35%         |
| 12    | TLE Count                                       | 278            | 139.00             | 54             | 27.00             | 19%         | 19%         |
| 13    | Maintenance Grant School Grant                  | 14337<br>14950 | 1075.28<br>832.60  | 13739<br>14916 | 1008.94           | 96%         | 94%         |
| 15    | REMS                                            | 14930          | 104.66             | 14916          | 830.69            | 100%        | 54%         |
| 16    | Management & LEP                                |                | 104.00             |                | 56.94             |             | J4 /0       |
| 16.1  | Management & LEF                                |                | 430.87             |                | 219.69            |             | 51%         |
| 16.2  | LEP                                             |                | 136.21             |                | 0                 |             | 0%          |
| 10.2  | Total (Mgt. + LEP)                              |                | 567.08             |                | 219.69            |             | 39%         |
| 17    | Innovations                                     |                | 207.00             |                |                   |             | 27,0        |
| 17.1  | ECCE                                            |                | 60.00              |                | 30.02             | <del></del> | 50%         |
| 17.2  | Girls Education                                 |                | 124.12             |                | 40.00             |             | 32%         |
| 17.3  | SC/ST                                           |                | 145.96             |                | 16.42             |             | 11%         |

| SNo.    | Activity                | Sanctioned Budget (2008-09) |          | Achiev<br>(till 31- |         | % age<br>Achievements |      |
|---------|-------------------------|-----------------------------|----------|---------------------|---------|-----------------------|------|
|         |                         | Phy.                        | Fin.     | Phy.                | Fin.    | Phy.                  | Fin. |
| 17.4    | Computer Aided Learning |                             | 600.00   |                     | 55.78   |                       | 9%   |
|         | Total                   |                             | 930.08   |                     | 157.21  |                       | 17%  |
| 18      | Community Trainings     | 85436                       | 53.82    | 49005               | 42.69   | 57%                   | 79%  |
| 19      | SPO                     |                             | 244.85   |                     | 83.46   |                       | 34%  |
|         | SSA (TOTAL)             |                             | 14157.78 |                     | 7793.96 |                       | 55%  |
| 20      | NPEGEL                  |                             | 74.91    |                     | 17.94   |                       | 24%  |
| 21 KGBV |                         |                             | 158.60   |                     | 37.11   |                       | 23%  |
|         | GRAND TOTAL             |                             | 14391.26 |                     | 7849.86 |                       | 55%  |