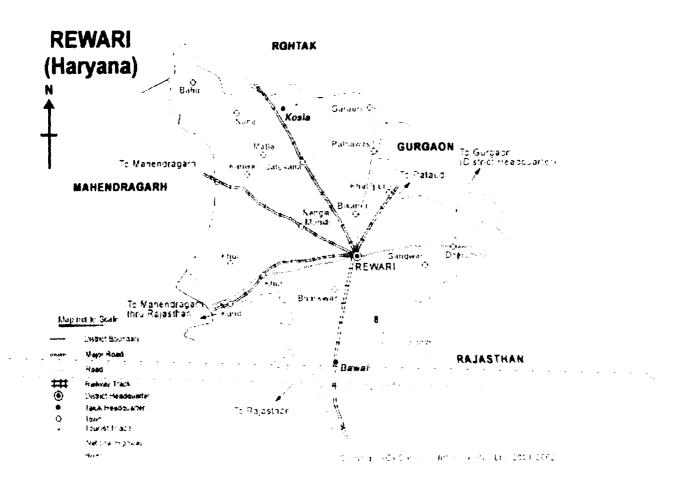

## DISTRICT MAP OF REWARI

For SSA Programme - 2003 to 2007

CD Block: 05

Educational Blocks: 07