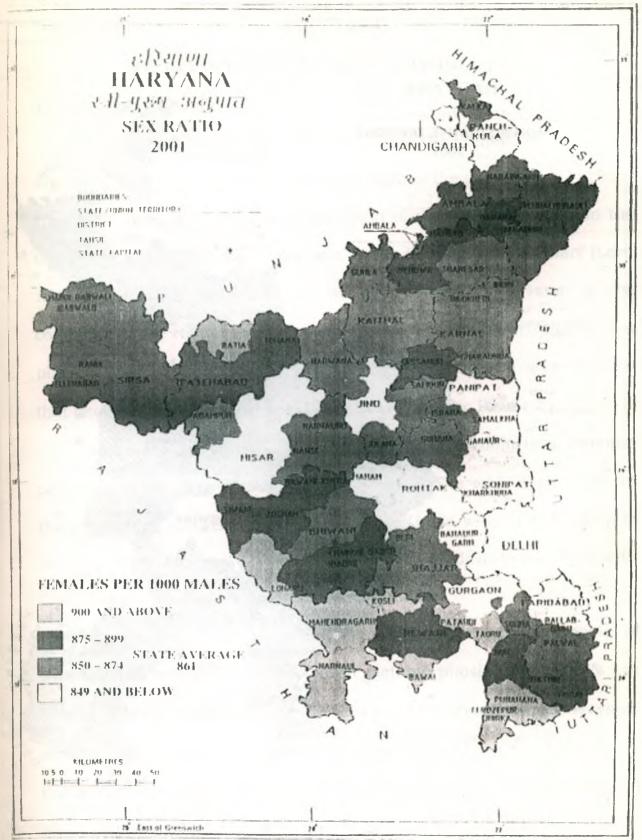

#### Sex Ratio of most populated country of the world and "Haryana"

| Sr.No. | Name of Country | Sex Ratio |
|--------|-----------------|-----------|
| 1.     | Russia          | 1140      |
| 2.     | Japan           | 1041      |
| 3.     | U.S.A.          | 1029      |
| 4.     | China           | 944       |
| 5.     | Pakistan        | 938       |
| 6.     | India           | 933       |
| 7.     | Haryana         | 861       |

The above figure shows that in comparison to other countries in India the sex ratio is less & in Haryana Sex Ratio is less as compared to India.