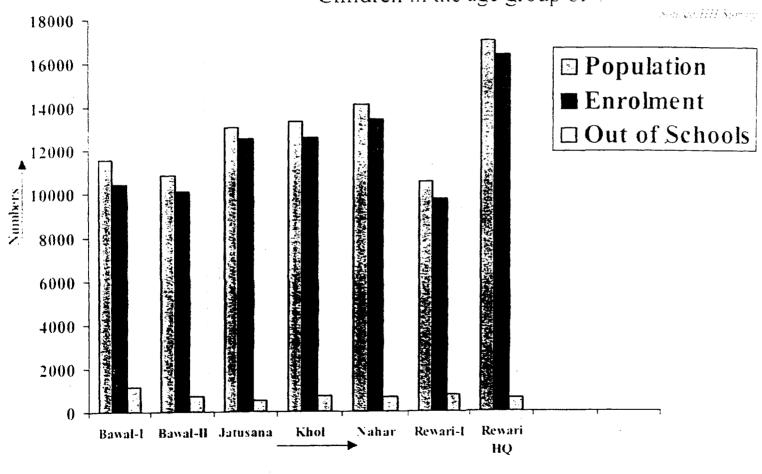

#### **CONTENT**

| Chapter-1   | AN INTRODUCTION TO THE STATE OF HARYANA Po        | ıge No.       |
|-------------|---------------------------------------------------|---------------|
|             | - Administrative Map of Haryana                   |               |
|             | - Introduction of Haryana                         | 1-2           |
|             | - Demo graphic Information (2001-Census)          | 3             |
|             | - Sex Ratio Map of Haryana                        | 4             |
|             | - Primary Education in State                      | 5-6           |
|             | - Number of Institution (PS & UPS) [Table -1)     | 7             |
|             | - Educational Institutions in Haryana (Table 2)   | 8             |
|             | - Teachers Position                               | 9             |
|             | - Budget on Education                             | 10            |
| Chapter-II  | PROFILE OF THE DISTRICT                           | 11-26         |
|             | - Map of Distt. Rewari                            |               |
|             | - Introduction                                    | 12-17         |
|             | - Education Profile                               | 18-19         |
|             | - Govt. school PS and UPS (CD Blockwise) (Table-  | 3} 20         |
|             | - Education Institution {Table-4}                 | 21            |
|             | - No. of AWC (Table-5)                            | 22            |
|             | - Disability Survey (Table-6)                     | 23            |
|             | - Population Projection (Table-7)                 | 24            |
|             | - Infrastructural Information PS (Table-8)        | 25            |
|             | Infrastructural Information UPS (Table-9)         | 26            |
| Chapter-III | SARVA SHIKSHA ABHIYANYANA                         | 27-28         |
| onapioi iii | - Introduction                                    | 27-28         |
|             | - Aims and Objective                              | 28            |
| Chapter-IV  | PLANNING PROCESS & QUALITY EDUCATION              | <b>29-6</b> 3 |
| •           | - Various Meeting with VEC's                      | 30            |
|             | - Suggestions from the meetings                   | 31            |
|             | - Supervisions Inspection                         | 32            |
|             | - Govt. Schooling                                 | 33            |
|             | - Knowledge Bank 'The Books'                      | 34            |
|             | - Teachers requirements                           | 35            |
|             | - Anganwari                                       | 36            |
|             | - Community & Education                           | 37            |
|             | - Co-curricular Activities                        | 38            |
|             | - Partnership                                     | 39            |
|             | - Conclusion                                      | 39            |
|             | - Graphically Representation of                   |               |
|             | Population, Enrolment and out of School Distt.    | Rewari        |
|             | •                                                 | 40            |
|             | - Blockwise Population, Enrolment and Out of Sc   |               |
|             | (6-11)                                            | 41            |
|             | - Blockwise Population, Enrolment and Out of Sc   |               |
|             | (11-14)                                           | 42            |
|             | - Distt. NER, RR and out of School SC/ All (6-11) |               |