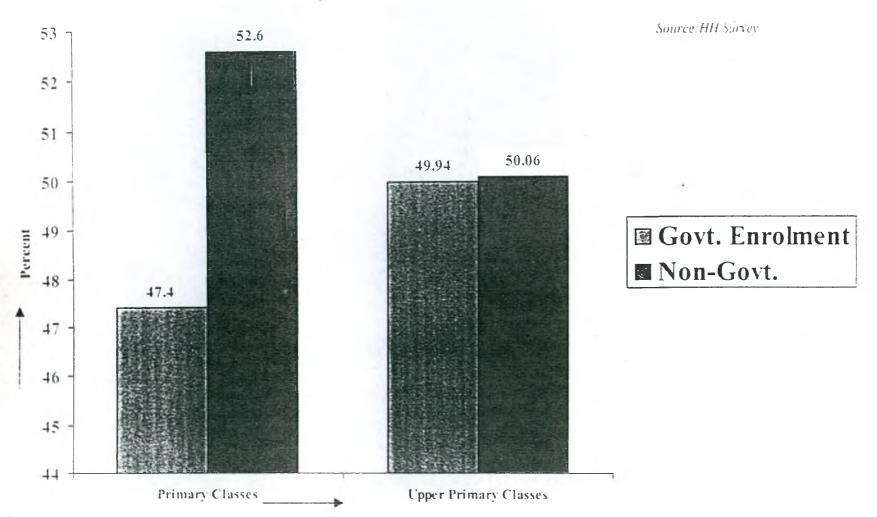

#### **CONTENT**

| Chapter-1   | AN INTRODUCTION TO THE STATE OF HARYANA Po        | ıge No.       |
|-------------|---------------------------------------------------|---------------|
|             | - Administrative Map of Haryana                   |               |
|             | - Introduction of Haryana                         | 1-2           |
|             | - Demo graphic Information (2001-Census)          | 3             |
|             | - Sex Ratio Map of Haryana                        | 4             |
|             | - Primary Education in State                      | 5-6           |
|             | - Number of Institution (PS & UPS) [Table -1)     | 7             |
|             | - Educational Institutions in Haryana (Table 2)   | 8             |
|             | - Teachers Position                               | 9             |
|             | - Budget on Education                             | 10            |
| Chapter-II  | PROFILE OF THE DISTRICT                           | 11-26         |
|             | - Map of Distt. Rewari                            |               |
|             | - Introduction                                    | 12-17         |
|             | - Education Profile                               | 18-19         |
|             | - Govt. school PS and UPS (CD Blockwise) (Table-  | 3} 20         |
|             | - Education Institution {Table-4}                 | 21            |
|             | - No. of AWC (Table-5)                            | 22            |
|             | - Disability Survey (Table-6)                     | 23            |
|             | - Population Projection (Table-7)                 | 24            |
|             | - Infrastructural Information PS (Table-8)        | 25            |
|             | Infrastructural Information UPS (Table-9)         | 26            |
| Chapter-III | SARVA SHIKSHA ABHIYANYANA                         | 27-28         |
| onapioi iii | - Introduction                                    | 27-28         |
|             | - Aims and Objective                              | 28            |
| Chapter-IV  | PLANNING PROCESS & QUALITY EDUCATION              | <b>29-6</b> 3 |
| •           | - Various Meeting with VEC's                      | 30            |
|             | - Suggestions from the meetings                   | 31            |
|             | - Supervisions Inspection                         | 32            |
|             | - Govt. Schooling                                 | 33            |
|             | - Knowledge Bank 'The Books'                      | 34            |
|             | - Teachers requirements                           | 35            |
|             | - Anganwari                                       | 36            |
|             | - Community & Education                           | 37            |
|             | - Co-curricular Activities                        | 38            |
|             | - Partnership                                     | 39            |
|             | - Conclusion                                      | 39            |
|             | - Graphically Representation of                   |               |
|             | Population, Enrolment and out of School Distt.    | Rewari        |
|             | •                                                 | 40            |
|             | - Blockwise Population, Enrolment and Out of Sc   |               |
|             | (6-11)                                            | 41            |
|             | - Blockwise Population, Enrolment and Out of Sc   |               |
|             | (11-14)                                           | 42            |
|             | - Distt. NER, RR and out of School SC/ All (6-11) |               |

|            | <ul> <li>Distt. NER, RR and out of School SC/ All (1</li> <li>Distt. Enrolment Govt. / Non Govt. School Sc</li></ul> |            |
|------------|----------------------------------------------------------------------------------------------------------------------------------------------------------------------------------------------------------------------------------------------------------------------------------------------------------------------------------------------------------------------------------------------------------------------------------------------------------------------------------------------------------------------------------------------------------------------------------------------------------------------------------------------------------------------------------------------------------------------------------------------------------------------------------------------------------------------------------------------------------------------------------------------------------------------------------------------------------------------------------------------------------------------------------------------------------------------------------------------------------------------------------------------------------------------------------------------------------------------------------------------------------------------------------------------------------------------------------------------------------------------------------------------------------------------------------------------------------------------------------------------------------------------------------------------------------------------------------------------------------------------------------------------------------------------------------------------------------------------------------------------------------------------------------------------------------------------------------------------------------------------------------------------------------------------------------------------------------------------------------------------------------------------------------------------------------------------------------------------------------------------------------|------------|
|            | <ul> <li>Distt. Enrolment Govt./ Non Govt. (6-11)</li> <li>House Hold Micro-planning Survey Report</li> </ul>                                                                                                                                                                                                                                                                                                                                                                                                                                                                                                                                                                                                                                                                                                                                                                                                                                                                                                                                                                                                                                                                                                                                                                                                                                                                                                                                                                                                                                                                                                                                                                                                                                                                                                                                                                                                                                                                                                                                                                                                                    | 46         |
|            | (Table 1.1 to 4.8).                                                                                                                                                                                                                                                                                                                                                                                                                                                                                                                                                                                                                                                                                                                                                                                                                                                                                                                                                                                                                                                                                                                                                                                                                                                                                                                                                                                                                                                                                                                                                                                                                                                                                                                                                                                                                                                                                                                                                                                                                                                                                                              | 47-63      |
| Chapter- V | DOCUMENTS                                                                                                                                                                                                                                                                                                                                                                                                                                                                                                                                                                                                                                                                                                                                                                                                                                                                                                                                                                                                                                                                                                                                                                                                                                                                                                                                                                                                                                                                                                                                                                                                                                                                                                                                                                                                                                                                                                                                                                                                                                                                                                                        | 64-76      |
|            | - Suggestion Reports                                                                                                                                                                                                                                                                                                                                                                                                                                                                                                                                                                                                                                                                                                                                                                                                                                                                                                                                                                                                                                                                                                                                                                                                                                                                                                                                                                                                                                                                                                                                                                                                                                                                                                                                                                                                                                                                                                                                                                                                                                                                                                             | 64-76      |
| Chapter-VI | BUDGET AND JUSTIFICATION                                                                                                                                                                                                                                                                                                                                                                                                                                                                                                                                                                                                                                                                                                                                                                                                                                                                                                                                                                                                                                                                                                                                                                                                                                                                                                                                                                                                                                                                                                                                                                                                                                                                                                                                                                                                                                                                                                                                                                                                                                                                                                         | 77-153     |
| •          | - Budget at a Glance 2003-2007                                                                                                                                                                                                                                                                                                                                                                                                                                                                                                                                                                                                                                                                                                                                                                                                                                                                                                                                                                                                                                                                                                                                                                                                                                                                                                                                                                                                                                                                                                                                                                                                                                                                                                                                                                                                                                                                                                                                                                                                                                                                                                   | 7 <b>7</b> |
|            | - Work Plan 2003-2004                                                                                                                                                                                                                                                                                                                                                                                                                                                                                                                                                                                                                                                                                                                                                                                                                                                                                                                                                                                                                                                                                                                                                                                                                                                                                                                                                                                                                                                                                                                                                                                                                                                                                                                                                                                                                                                                                                                                                                                                                                                                                                            | 78-78A     |
|            | - Budget %agewise                                                                                                                                                                                                                                                                                                                                                                                                                                                                                                                                                                                                                                                                                                                                                                                                                                                                                                                                                                                                                                                                                                                                                                                                                                                                                                                                                                                                                                                                                                                                                                                                                                                                                                                                                                                                                                                                                                                                                                                                                                                                                                                | 79-79∧     |
|            | - EFE .                                                                                                                                                                                                                                                                                                                                                                                                                                                                                                                                                                                                                                                                                                                                                                                                                                                                                                                                                                                                                                                                                                                                                                                                                                                                                                                                                                                                                                                                                                                                                                                                                                                                                                                                                                                                                                                                                                                                                                                                                                                                                                                          | 80-86      |
|            | - EGS/ AS                                                                                                                                                                                                                                                                                                                                                                                                                                                                                                                                                                                                                                                                                                                                                                                                                                                                                                                                                                                                                                                                                                                                                                                                                                                                                                                                                                                                                                                                                                                                                                                                                                                                                                                                                                                                                                                                                                                                                                                                                                                                                                                        | 87-88      |
|            | - Civil Work                                                                                                                                                                                                                                                                                                                                                                                                                                                                                                                                                                                                                                                                                                                                                                                                                                                                                                                                                                                                                                                                                                                                                                                                                                                                                                                                                                                                                                                                                                                                                                                                                                                                                                                                                                                                                                                                                                                                                                                                                                                                                                                     | 89-90      |
|            | - Maintenance and Repair                                                                                                                                                                                                                                                                                                                                                                                                                                                                                                                                                                                                                                                                                                                                                                                                                                                                                                                                                                                                                                                                                                                                                                                                                                                                                                                                                                                                                                                                                                                                                                                                                                                                                                                                                                                                                                                                                                                                                                                                                                                                                                         | 91-92      |
|            | - Free Text Book                                                                                                                                                                                                                                                                                                                                                                                                                                                                                                                                                                                                                                                                                                                                                                                                                                                                                                                                                                                                                                                                                                                                                                                                                                                                                                                                                                                                                                                                                                                                                                                                                                                                                                                                                                                                                                                                                                                                                                                                                                                                                                                 | 93-94      |
|            | - TLE                                                                                                                                                                                                                                                                                                                                                                                                                                                                                                                                                                                                                                                                                                                                                                                                                                                                                                                                                                                                                                                                                                                                                                                                                                                                                                                                                                                                                                                                                                                                                                                                                                                                                                                                                                                                                                                                                                                                                                                                                                                                                                                            | 95-96      |
|            | - School Grant                                                                                                                                                                                                                                                                                                                                                                                                                                                                                                                                                                                                                                                                                                                                                                                                                                                                                                                                                                                                                                                                                                                                                                                                                                                                                                                                                                                                                                                                                                                                                                                                                                                                                                                                                                                                                                                                                                                                                                                                                                                                                                                   | 97-98      |
|            | - Teacher Grant                                                                                                                                                                                                                                                                                                                                                                                                                                                                                                                                                                                                                                                                                                                                                                                                                                                                                                                                                                                                                                                                                                                                                                                                                                                                                                                                                                                                                                                                                                                                                                                                                                                                                                                                                                                                                                                                                                                                                                                                                                                                                                                  | 99-100     |
|            | - Teacher Training                                                                                                                                                                                                                                                                                                                                                                                                                                                                                                                                                                                                                                                                                                                                                                                                                                                                                                                                                                                                                                                                                                                                                                                                                                                                                                                                                                                                                                                                                                                                                                                                                                                                                                                                                                                                                                                                                                                                                                                                                                                                                                               | 101-102    |
|            | - Community Training                                                                                                                                                                                                                                                                                                                                                                                                                                                                                                                                                                                                                                                                                                                                                                                                                                                                                                                                                                                                                                                                                                                                                                                                                                                                                                                                                                                                                                                                                                                                                                                                                                                                                                                                                                                                                                                                                                                                                                                                                                                                                                             | 103-104    |
|            | - Research and Evaluation                                                                                                                                                                                                                                                                                                                                                                                                                                                                                                                                                                                                                                                                                                                                                                                                                                                                                                                                                                                                                                                                                                                                                                                                                                                                                                                                                                                                                                                                                                                                                                                                                                                                                                                                                                                                                                                                                                                                                                                                                                                                                                        | 105-106    |
|            | - Innovative                                                                                                                                                                                                                                                                                                                                                                                                                                                                                                                                                                                                                                                                                                                                                                                                                                                                                                                                                                                                                                                                                                                                                                                                                                                                                                                                                                                                                                                                                                                                                                                                                                                                                                                                                                                                                                                                                                                                                                                                                                                                                                                     | 107-112    |
|            | - BRC                                                                                                                                                                                                                                                                                                                                                                                                                                                                                                                                                                                                                                                                                                                                                                                                                                                                                                                                                                                                                                                                                                                                                                                                                                                                                                                                                                                                                                                                                                                                                                                                                                                                                                                                                                                                                                                                                                                                                                                                                                                                                                                            | 113-116    |
|            | - CRC                                                                                                                                                                                                                                                                                                                                                                                                                                                                                                                                                                                                                                                                                                                                                                                                                                                                                                                                                                                                                                                                                                                                                                                                                                                                                                                                                                                                                                                                                                                                                                                                                                                                                                                                                                                                                                                                                                                                                                                                                                                                                                                            | 117-118    |
|            | - IED                                                                                                                                                                                                                                                                                                                                                                                                                                                                                                                                                                                                                                                                                                                                                                                                                                                                                                                                                                                                                                                                                                                                                                                                                                                                                                                                                                                                                                                                                                                                                                                                                                                                                                                                                                                                                                                                                                                                                                                                                                                                                                                            | 119-120    |
|            | - Management Cost                                                                                                                                                                                                                                                                                                                                                                                                                                                                                                                                                                                                                                                                                                                                                                                                                                                                                                                                                                                                                                                                                                                                                                                                                                                                                                                                                                                                                                                                                                                                                                                                                                                                                                                                                                                                                                                                                                                                                                                                                                                                                                                | 121-128    |
|            | - Annual work plan all activities                                                                                                                                                                                                                                                                                                                                                                                                                                                                                                                                                                                                                                                                                                                                                                                                                                                                                                                                                                                                                                                                                                                                                                                                                                                                                                                                                                                                                                                                                                                                                                                                                                                                                                                                                                                                                                                                                                                                                                                                                                                                                                | 129-153    |
| Chapter-VI | DISTT. SPECIFIC REQUIREMENT                                                                                                                                                                                                                                                                                                                                                                                                                                                                                                                                                                                                                                                                                                                                                                                                                                                                                                                                                                                                                                                                                                                                                                                                                                                                                                                                                                                                                                                                                                                                                                                                                                                                                                                                                                                                                                                                                                                                                                                                                                                                                                      | 154-157    |
| •          | - Budget and Justification                                                                                                                                                                                                                                                                                                                                                                                                                                                                                                                                                                                                                                                                                                                                                                                                                                                                                                                                                                                                                                                                                                                                                                                                                                                                                                                                                                                                                                                                                                                                                                                                                                                                                                                                                                                                                                                                                                                                                                                                                                                                                                       |            |