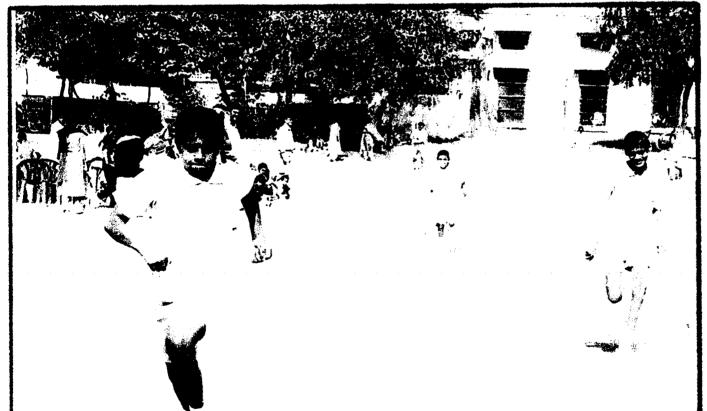

#### ix. Intervention for disabled children

- 1. 31907 CWSN have been identified and got enrolled in schools and Home Based Education Programme.
- 2. 1000 teachers drawn from the block level of 19 districts have been given special 3 days residential training during the vacations.
- 3. 50 In-service teachers have been imparted training through 90 days foundation course with collaboration of M.P Bhoj Open University.
- 4. 1900 teachers (100 from each district) are also guided about the school management/home management and use of the Aids and appliances and other assistive devices make available for the children.
- 5. After the conducting of Medical Assessment Camps at Cluster level the aids and appliances have also been provided to 3000 CWSN for seven districts till 31.1.2006. The remaining twelve districts would be covered current financial year. Approximately 7000 CWSN would be benefited under this programme.
- 6. To provide barrier free atmosphere for the CWSN the construction of ramps for 1820 schools have been provided in the State.
- 7. 106 resource rooms in Govt. Model IED Schools at block level having physiotherapy material/medical rehabilitation equipments are being established.
- 8. The process of appointment of 116 resource teachers ( 39 MR, 39 VI and 38 HI) have been completed. The all selected special teachers are likely to be join in the SSA in the month of March, 2006.
- 9. Special Sports Tournaments/cultural activities and competitions were held at block, district and state

level. The State level tournaments and cultural activities were held from  $3^{rd}$  to  $5^{th}$  Dec. 2005 at Faridabad, run 3000 CWSN and their parents participated.

10. The IED training module for the teachers, is in progress in association with DEP-SSA New Delhi.