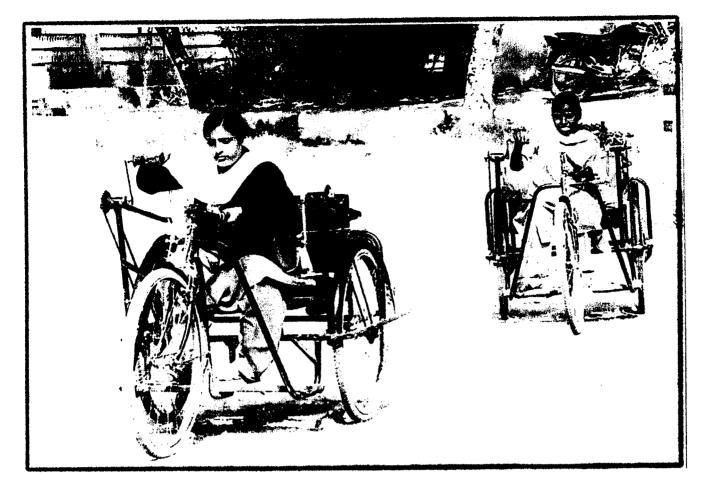

#### ix. Intervention for disabled children

- 1. 31907 CWSN have been identified and got enrolled in schools and Home Based Education Programme.
- 2. 1000 teachers drawn from the block level of 19 districts have been given special 3 days residential training during the vacations.
- 3. 50 In-service teachers have been imparted training through 90 days foundation course with collaboration of M.P Bhoj Open University.
- 4. 1900 teachers (100 from each district) are also guided about the school management/home management and use of the Aids and appliances and other assistive devices make available for the children.
- 5. After the conducting of Medical Assessment Camps at Cluster level the aids and appliances have also been provided to 3000 CWSN for seven districts till 31.1.2006. The remaining twelve districts would be covered current financial year. Approximately 7000 CWSN would be benefited under this programme.
- 6. To provide barrier free atmosphere for the CWSN the construction of ramps for 1820 schools have been provided in the State.
- 7. 106 resource rooms in Govt. Model IED Schools at block level having physiotherapy material/medical rehabilitation equipments are being established.
- 8. The process of appointment of 116 resource teachers ( 39 MR, 39 VI and 38 HI) have been completed. The all selected special teachers are likely to be join in the SSA in the month of March, 2006.
- 9. Special Sports Tournaments/cultural activities and competitions were held at block, district and state

level. The State level tournaments and cultural activities were held from  $3^{rd}$  to  $5^{th}$  Dec. 2005 at Faridabad, run 3000 CWSN and their parents participated.

10. The IED training module for the teachers, is in progress in association with DEP-SSA New Delhi.