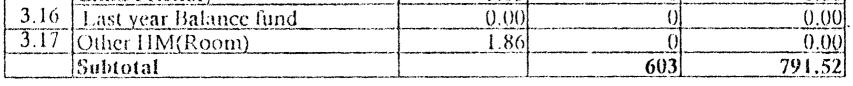

| S.no | District     | Grants approved by PAB |                 |                  | Amount<br>distributed |         |
|------|--------------|------------------------|-----------------|------------------|-----------------------|---------|
|      |              | M & R<br>Grant         | School<br>Grant | Teacher<br>Grant | Total                 |         |
| 1    | Ambala       | 33.75                  | 13.72           | 14.78            | 62.25                 | 62.07   |
| 2    | Bhiwani      | 51.25                  | 20.50           | 26.08            | 97.83                 | 96.325  |
| 3    | Faridabad    | 42.15                  | 17.32           | 23.59            | 83.06                 | 82.735  |
| 4    | Fatehabad    | 27.25                  | 10.96           | 13.24            | 51.45                 | 50.13   |
| 5    | Gurgaon      | 54.15                  | 21.66           | 22.27            | 98.08                 | 96.95   |
| 6    | Hisar        | 42.95                  | 17.30           | 26.47            | 86.72                 | 85.154  |
| 7    | Jhajjar      | 29.50                  | 11.80           | 19.42            | 60.72                 | 52.87   |
| 8    | Jind         | 37.50                  | 15.14           | 22.30            | 74.94                 | 75.08   |
| 9    | Kaithal      | 26.90                  | 10.76           | 14.60            | 52.26                 | 51.497  |
| 10   | Karnal       | 35.90                  | 14.36           | 16.66            | 66.92                 | 65.47   |
| 11   | Kurukshetra  | 33.25                  | 13.46           | 14.21            | 60.92                 | 58.70   |
| 12   | Mahendergarh | 36.05                  | 14.42           | 17.80            | 68.27                 | 66.565  |
| 13   | Panchkula    | 15.55                  | 6.40            | 6.60             | 28.55                 | 26.73   |
| 14   | Panipat      | 18.95                  | 7.74            | 10.16            | 36.85                 | 35.68   |
| 15   | Rewari       | 30.55                  | 12.74           | 15.07            | 58.36                 | 57.36   |
| 16   | Rohtak       | 20.35                  | 8.36            | 16.93            | 45.64                 | 44.44   |
| 17   | Sirsa        | 40.65                  | 16.26           | 20.00            | 76.91                 | 76.69   |
| 18   | Sonepat      | 35.50                  | 14.44           | 21.15            | 71.09                 | 70.20   |
| 19   | Yamuna       | 37.30                  | 15.32           | 15.78            | 68.40                 | 64.12   |
| ·    | Nagar        |                        |                 |                  |                       |         |
| •    | Total        | 649.45                 | 262.66          | 337.11           | 1249.22               | 1219.26 |