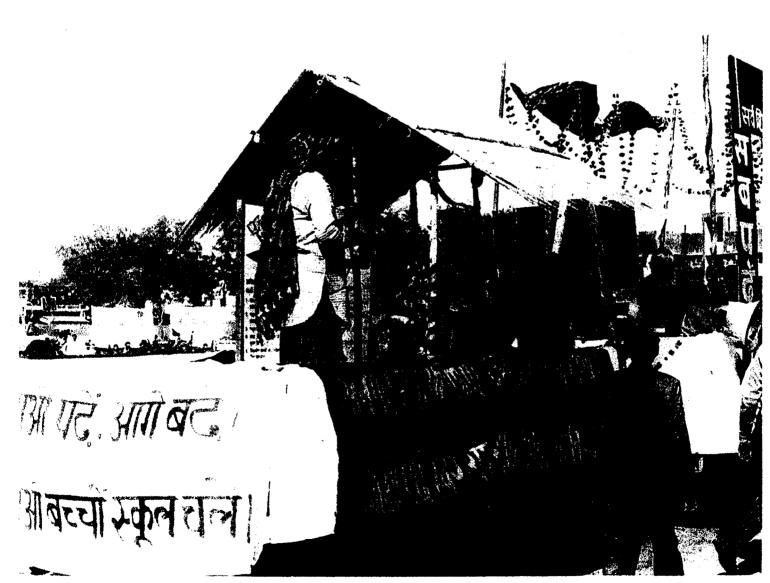

Mobile school bus has been started in the district of Jhajjar. There are more than 300 brick kilns each having 125-150 families which provide labour for the brick kiln. These families are mostly migratory and their children stay away from the formal schooling system and as result remain illiterate. For the sake of universalization of elementary education, the state has been launched a pilot project, a mobile school bus system introduced in this area to cover the children of brick kiln. A photo-copy of mobile school bus is attached.