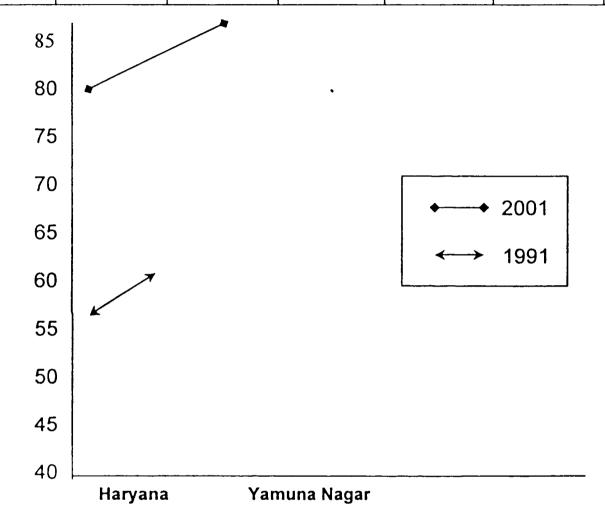

Source Census (Projected)

Table 6.4

Source: Census 2001

| Year |        | Haryana        |                |                | Yamuna Nagar   |                |       |
|------|--------|----------------|----------------|----------------|----------------|----------------|-------|
|      | T      |                | M              | F              | T              | M              | F     |
| 1991 | 55.    | 85             | 69.10          | 40.47          | 60.53          | 69.76          | 50.07 |
| 2001 | T<br>R | 68.59<br>63.82 | 79.35<br>76.13 | 56.31<br>49.77 | 72.20<br>65.46 | 79.00<br>74.37 | 64.00 |
|      | Ü      | 79.89          | 86.58          | 72.05          | 81.95          | 86.31          | 76.89 |

Literacy rate of Yamuna Nagar district is higher than state of Haryana, both in Male and Female population in urban and rural areas. Still more efforts are required to be done to achieve the target of UEE and the objective of SSA.