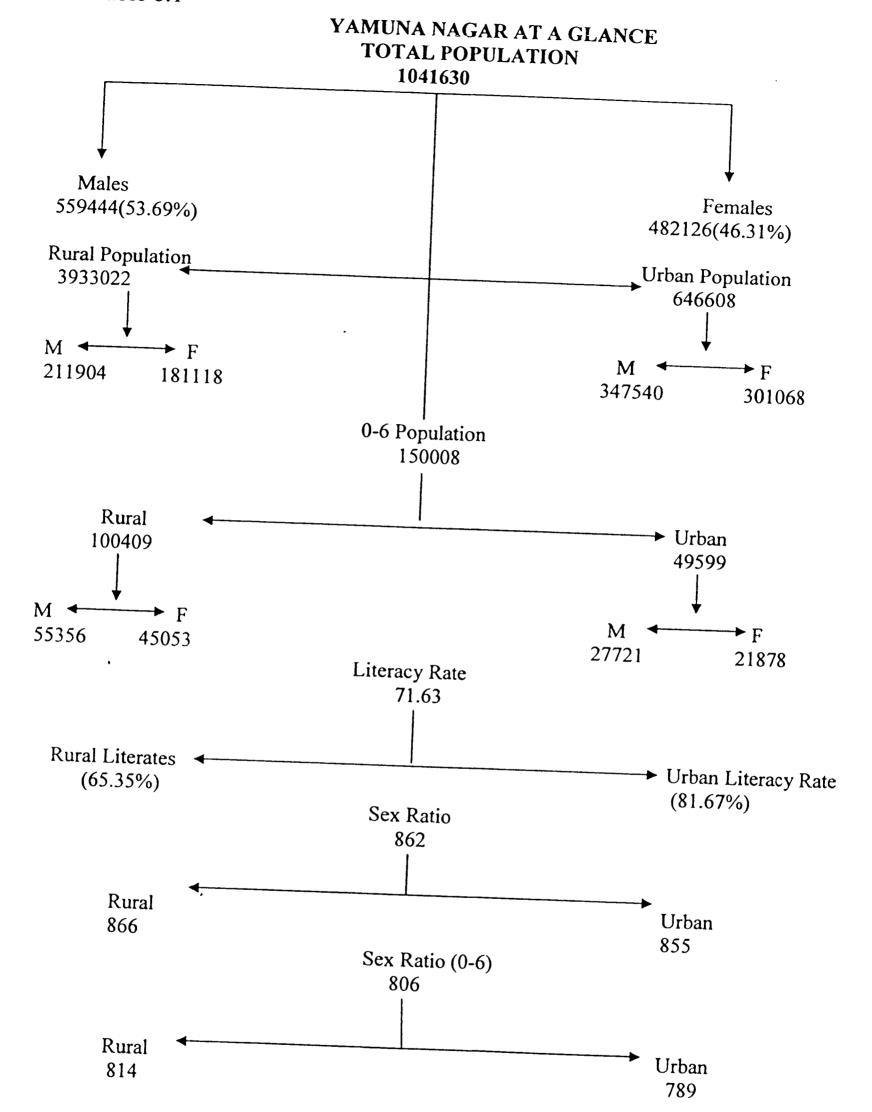

# FIGURES AT A GLANCE (YAMUNA NAGAR)

Table 6.2

| Sr. | 2001                          | 2001            | 1991            |
|-----|-------------------------------|-----------------|-----------------|
| No. | Description                   |                 |                 |
| 1   | Area in Sq. Kms.(Provisional) | 1756            | 1756            |
| 2   | Total Population              |                 |                 |
|     | Persons                       | 9823369         | 821820          |
|     | Males ·                       | 527426          | 436415          |
|     | Females                       | 454943          | 385465          |
| 3   | Decadal Population Growth     |                 |                 |
|     | Percentage                    | 21.84%          | 27.26%          |
| 4   | Population Density            | 556 Per Sq. Km. | 456 Per Sq. Km. |
| 5   | Sex Ratio                     | 861             | 865             |
| 6   | 0-6 Population                |                 |                 |
|     | Person                        | 150008(13.81%)  |                 |
|     | Males                         | 83077(14.24%)   |                 |
|     | Females                       | 66931(13.32%)   |                 |
| 7   | Literates                     |                 |                 |
|     | Persons                       | 611287(62.23%)  | 497484(60.53%)  |
|     | Males                         | 358597(67.99%)  | 304443(69.76%)  |
|     | Females                       | 252690(55.54%)  | 193002(50.07%)  |
|     |                               |                 | L               |

Source: Census of India 2001