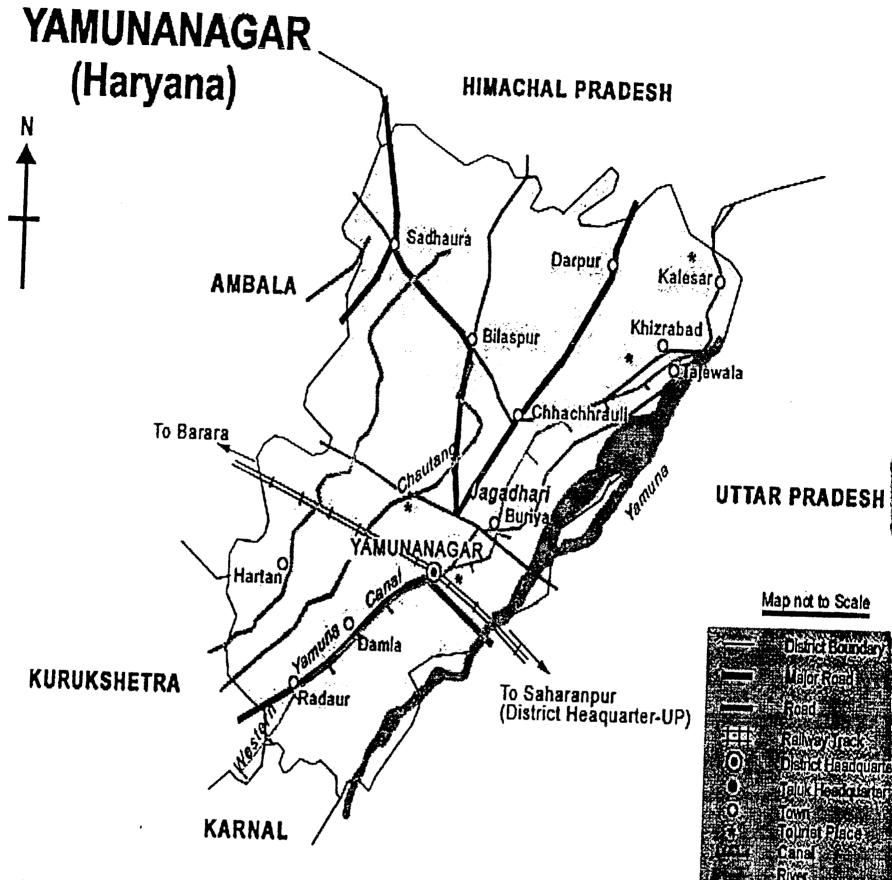

## DISTRICT YAMUNA NAGAR

| _ | Map of Distt. Yamuna Nagar | 20    |  |
|---|----------------------------|-------|--|
| - | General Scenario           | 21-23 |  |
| - | Yamuna Nagar at a Glance   | 24    |  |
| _ | Figure at a Glance         | 25    |  |
| - | Population is Group-wise   | 26    |  |
| _ | Literacy rate              | 27    |  |
| - | Sex Ratio                  | 28    |  |

#### **General Scenario**

The newly created district Yamuna Nagar spreading over area of about 1756 sq. kms. Derives its name from its headquarter town Yamuna Nagar. It is located on the bank of Western Yamuna Canal. Previously it was known as Abdulapur. After 1947 a camp to accommodate refugees was established. Now, Yamuna Nagar has been developed well known industrial town of Haryana.

Yamuna Nagar district was created vide Haryana Govt. Notification No. S.O.149 P/A 17/1887/s.5/89 dated 16<sup>th</sup> October 1989. The said notification varies the limits of the area of Ambala and Kurukshetra district so as to form new district to be called Yamuna Nagar. Comprising Jagadhri as Sub division and Sadhaura Sub Tehsil of Naraingarh Sub Division of Ambala. District and Radaur Sub TEhsil of Kurukshetra district with effect from 1<sup>st</sup> Nov. 1989.

#### LOCATION

Yamuna Nagar district is bounded by the state of Himachal Pardesh in north, by the State of uttar Pardesh in the east and south-east, by the districts of Karnal and by District Kurukshetra in the south west and by Ambala District in the west.