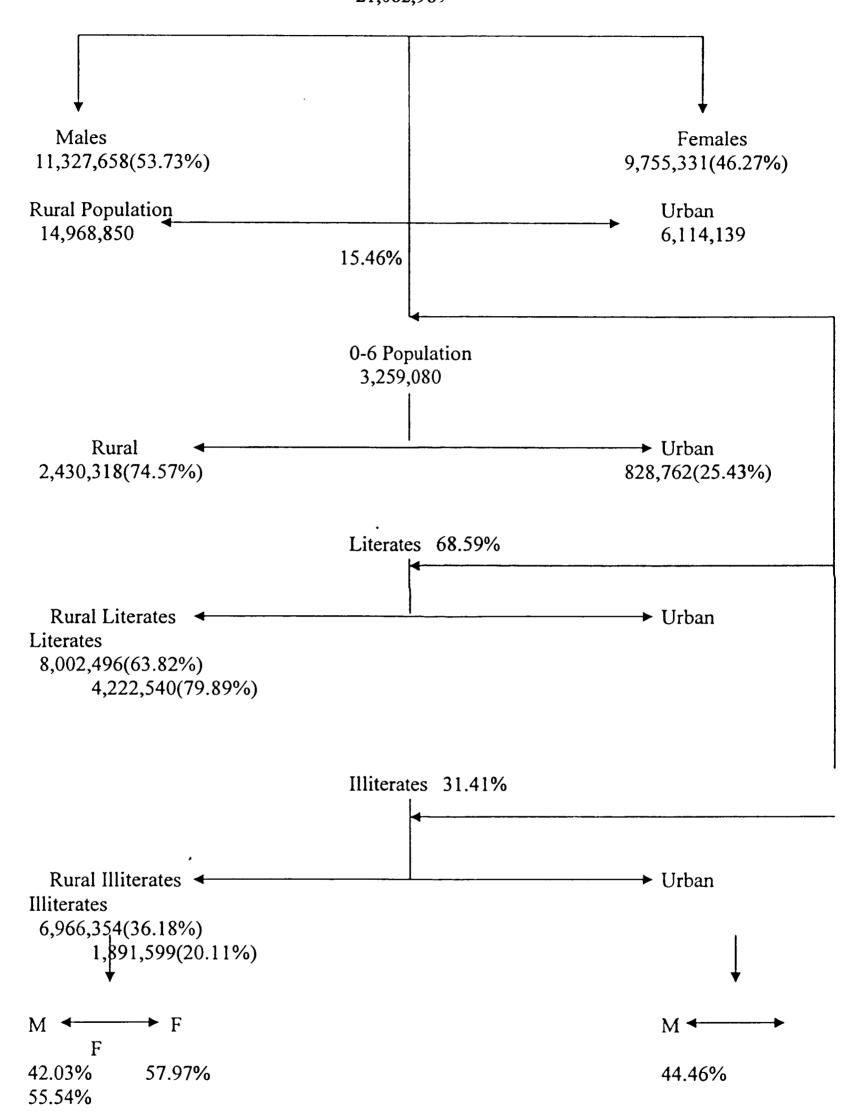

#### HARYANA AT A GLANCE TOTAL POPULATION 21,082,989

# FIGURES AT A GLANCE (HARYANA)

Table 5.2

| Sr. | 2001                         | 2001                 | 1991                       |
|-----|------------------------------|----------------------|----------------------------|
| No. | Description                  |                      |                            |
| 1   | Number of Districts          | 19                   | 16                         |
| 2   | Area in Sq.                  | 44212 sq kms         | 44212 sq. kms              |
|     | Kms.(Provisional)            |                      | ·                          |
| 3   | Total Population             |                      |                            |
|     | Persons                      | 21,082,989           | 16,463,648                 |
|     | Males                        | 11,327,658           | 8,827,474                  |
|     | Females                      | 9,775,331            | 7,636,174                  |
| 4   | Decadal Population Growth    | (1991-2001)          | (1981-1991)                |
|     | Absolute                     | 4619,341             | 3,541,529                  |
|     | Percentage                   | 28.06%               | 27.41%                     |
| 5   | Population Density           | 477 Per Sq. Km.      | 327 Per Sq. Km.            |
|     |                              |                      |                            |
| 6   | Sex Ratio                    | 861 females per 1000 | 865 females per 1000 males |
|     |                              | males                |                            |
| 7   | 0-6 Population               |                      |                            |
|     | Person                       | 3,259,080            | 3,125,173                  |
|     | Males                        | 1,790,758            | 1,663,350                  |
|     | Females                      | 1,468,522            | 1,461,823                  |
|     | Percentage of 0-6 Population | 15.46%               | 18.98%                     |
|     | To Total Population          |                      |                            |
|     | Sex Ratio(0-6)               | 820                  | 879                        |
| 8   | Literates                    |                      |                            |
|     | Persons                      | 11,225,036           | 7,449,052                  |
|     | Males                        | 7,558,443            | 4,950,113                  |
|     | Females                      | 4,666,593            | 2,498,899                  |
|     | ,                            |                      |                            |
| 9   | Literacy Rate                |                      |                            |
|     | Total                        | 68.59%               | 55.85%                     |
|     | Males                        | 79.25%               | 69.10%                     |
|     | Females                      | 56.13%               | 40.47%                     |

Source: Census of India 2001