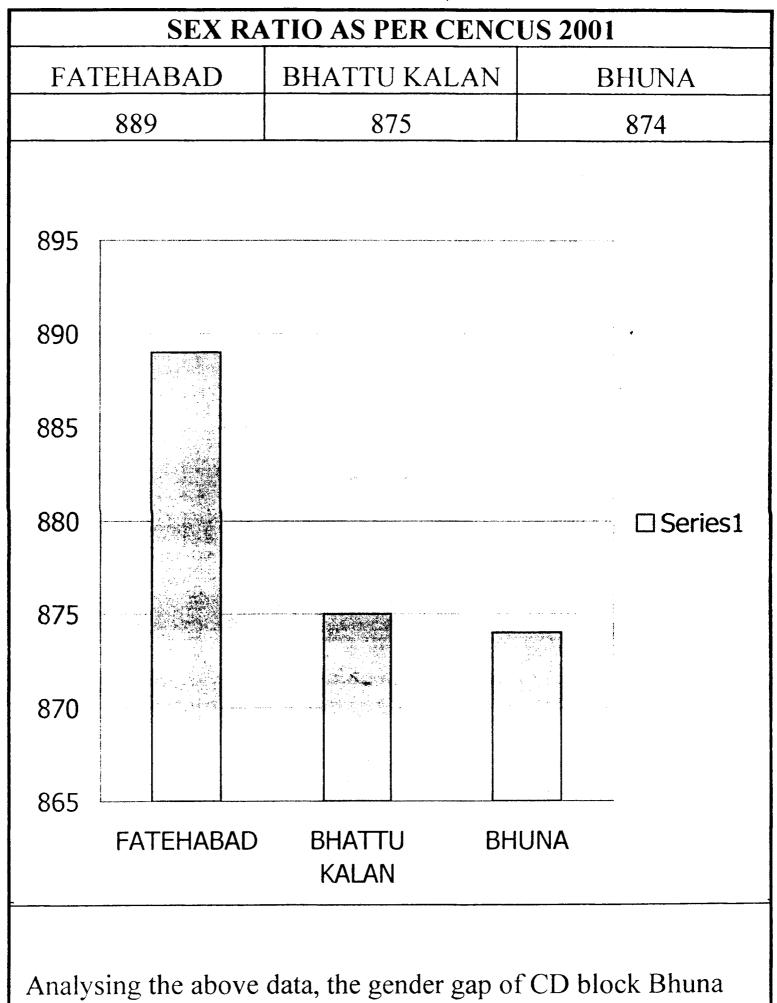

#### Name of District Fatehabad

| S.No | Name of the<br>Block |       | Po    | opulation a | all commu | nity   |                | Tota   | l Populatio   | on all |        |        | Density<br>of<br>populatio<br>n | Sex Ratic                    |             |    |   |   |     |
|------|----------------------|-------|-------|-------------|-----------|--------|----------------|--------|---------------|--------|--------|--------|---------------------------------|------------------------------|-------------|----|---|---|-----|
|      |                      |       | Urban |             |           | Rural  |                |        | communit      | у      |        | S      | C                               |                              | · · · · · · | ST |   | 1 | 1   |
|      |                      | M     | F     | Т           | м         | F      | Т              | М      | F             | T      | M      | F      | T                               | % to total<br>populatio<br>n | M           | F  | T |   |     |
| 1    | Bhattu               | 0     | 0     | 0           | 48213     | 42176  | 90389          | 48213  | 42176         | 90389  | 8655   | 7352   | 16007                           | 17.709                       | .0          | 0  | 0 |   | 875 |
| 2    | Bhuna                | 0     | 0     | 0           | 60585     | 52938  | 113523         | 60585  | 52938         | 113523 | 13134  | 12112  | 25246                           | 22.239                       | 0           | 0  | 0 |   | 874 |
| 3    | Fatehabad            | 31949 | 27968 | 59917       | 85448     | 76415  | 1618 <b>63</b> | 117397 | 104383        | 221780 | 29039  | 24231  | 53270                           | 24.019                       | 0           | 0  | 0 |   | 889 |
| 4    | Jakhal               | 0     | 0     | 0           | 31085     | 28646  | 59731          | 31085  | 28646         | 59731  | 11304  | 10471  | 21775                           | 36.45 <b>5</b>               | 0           | 0  | 0 |   | 922 |
| 5    | Ratia                | 12673 | 11153 | 23826       | 70321     | 62363  | 132684         | 82994  | 73516         | 156510 | 29263  | 26827  | 56090                           | 35.838                       | 0           | 0  | 0 |   | 886 |
| 6    | Tohana               | 31024 | 27390 | 58414       | 56564     | 49247  | 105811         | 87588  | <b>76</b> 637 | 164225 | 25303  | 23416  | 48719                           | 29.666                       | 0           | 0  | 0 |   | 875 |
|      | G.Total              | 75646 | 66511 | 142157      | 352216    | 311785 | 664001         | 427862 | 378296        | 806158 | 116698 | 104409 | 221107                          | 27.427                       | 0           | 0  | 0 |   | 884 |