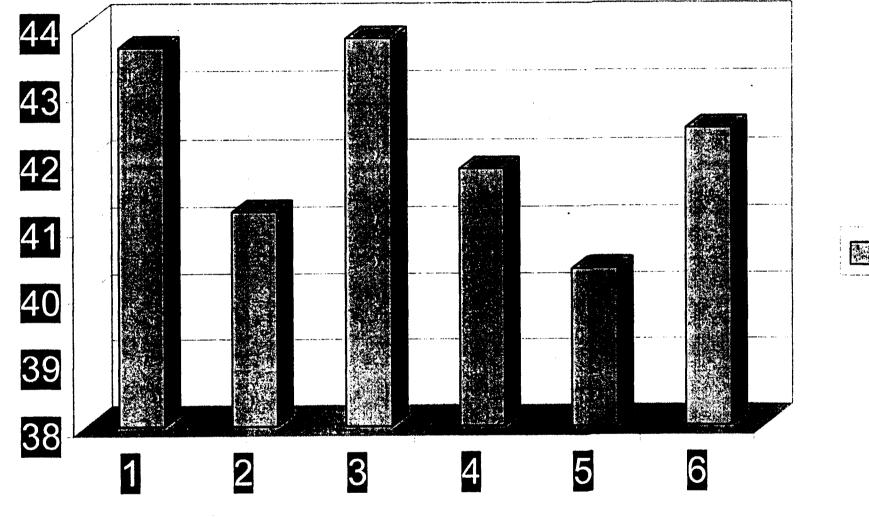

#### Data on literacy rates

.

Name of the District: Fatehabad

| Sr. | Name of the Block |       |           |       | Literacy | Rate in per | rcentage | ······ | ·····         | <u> </u> | Rural Female |
|-----|-------------------|-------|-----------|-------|----------|-------------|----------|--------|---------------|----------|--------------|
| No. |                   | All   | communiti | tes   |          | SC          |          |        | Literacy rate |          |              |
|     |                   | Male  | Female    | Total | Male     | Female      | Total    | Male   | Female        | Total    | ]            |
| 1   | Bhattu            | 69.75 | 45.23     | 58.59 |          |             |          |        |               |          | 43.65        |
| 2   | Bhuna             | 66.85 | 43.65     | 56.45 |          |             |          |        |               |          | 41.23        |
| 3   | Fatehabad         | 73.95 | 46.53     | 61.45 |          |             |          |        |               |          | 43.79        |
| 4   | Jakhal            | 63.45 | 45.40     | 55.43 |          |             |          |        |               |          | 41.87        |
| 5   | Ratia             | 62.35 | 44.25     | 52.35 |          |             |          |        |               |          | 40.37        |
| 6   | Tohana            | 72.95 | 54.10     | 63.60 |          |             |          |        |               |          | 42.46        |
|     | Total             | 68.22 | 46.53     | 57.98 |          |             |          |        |               |          | 42.23        |

## Female Liteacy Rate Block Wise.(Bhattu,Bhuna, Fatehabad,Jakhal,Ratia,Tohana)

Series1

•