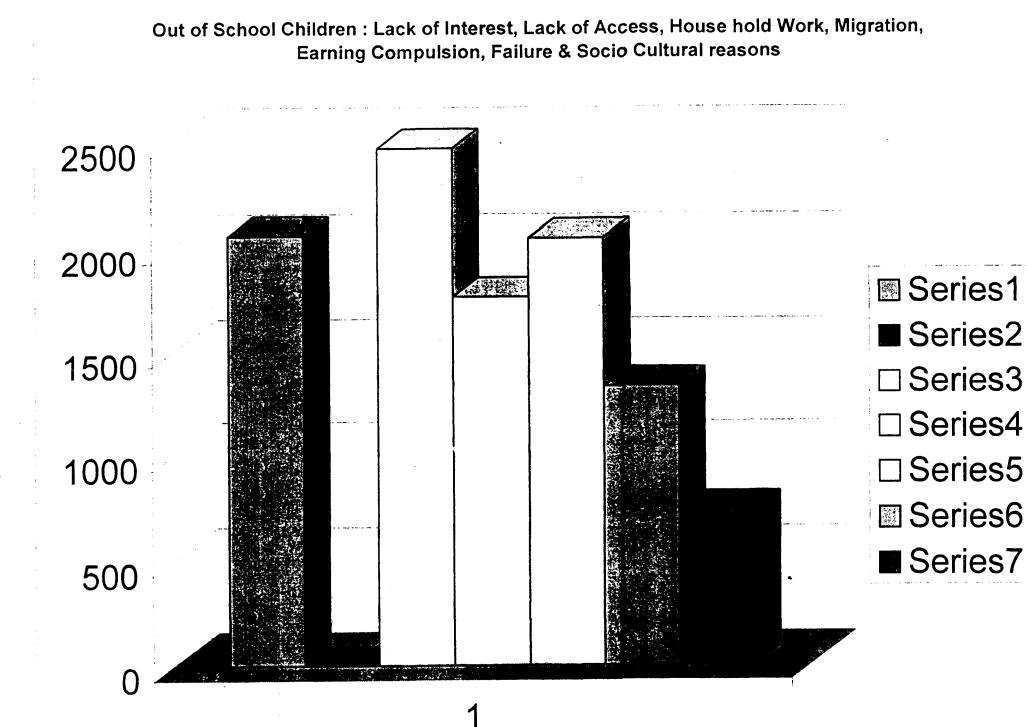

#### Name of the District: Fatehabad

| S.No. | Name of the | No. of out of                                   | f No. of out of school children with reason |                   |                    |           |                       |         |                              |                                                             |        |  |  |
|-------|-------------|-------------------------------------------------|---------------------------------------------|-------------------|--------------------|-----------|-----------------------|---------|------------------------------|-------------------------------------------------------------|--------|--|--|
|       | CD Block    | school children<br>as per house<br>hold survery | Lack of<br>Interest                         | Lack of<br>Access | House hold<br>work | Migration | Earning<br>Compulsion | Failure | Socio<br>Cultural<br>reasons | Non flexibility in school<br>timing and system<br>of school | Others |  |  |
| 1     | Bhattu      | 678                                             | 136                                         | 0                 | 155                | 101       | 130                   | 81      | 50                           | 56                                                          | 0      |  |  |
| 2     | Bhuna       | . 1821                                          | 360                                         | 0                 | 365                | 273       | 372                   | 218     | 85                           | 85                                                          | 0      |  |  |
| 3     | Fatehabad   | 2681                                            | 536                                         | 0                 | 613                | 427       | 465                   | 262     | 181                          | 197                                                         | 0      |  |  |
| 4     | Jakhal      | 705                                             | 141                                         | 0                 | 176                | 105       | 146                   | 84      | 65                           | 90                                                          | 0      |  |  |
| 5.    | Ratia       | 2639                                            | 365                                         | 0                 | 599                | 471       | 434                   | 376     | 184                          | 210                                                         | 0      |  |  |
| 6     | Tohana      | 1301                                            | 260                                         | 0                 | 280                | 195       | 250                   | 156     | 85                           | 230                                                         | 0      |  |  |
|       | Total       | 9825                                            | 1798                                        | 0                 | 21 <b>8</b> 8      | 1572      | 1797                  | 1177    | 650                          | 868                                                         | 0      |  |  |