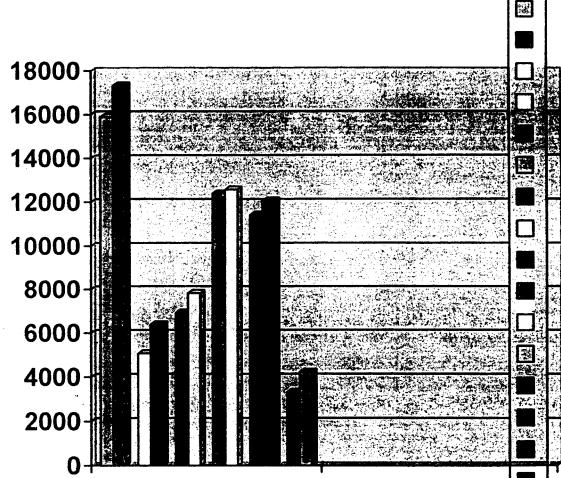

## Female Liteacy Rate Block Wise.(Bhattu,Bhuna, Fatehabad,Jakhal,Ratia,Tohana)

Series1

•