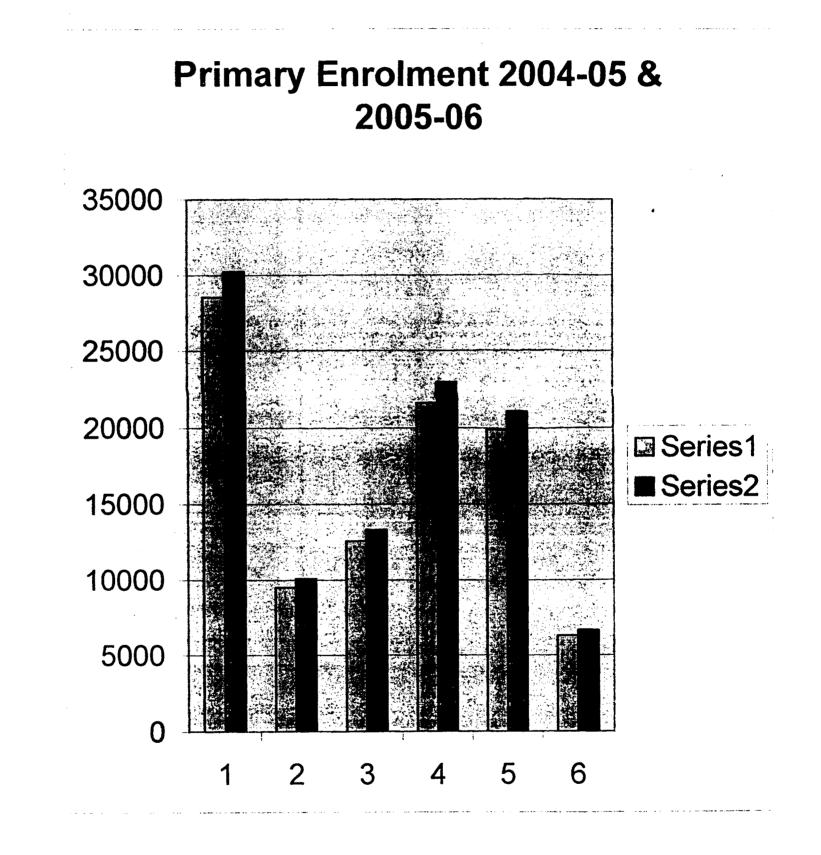

## Female Liteacy Rate Block Wise.(Bhattu,Bhuna, Fatehabad,Jakhal,Ratia,Tohana)

Series1

•