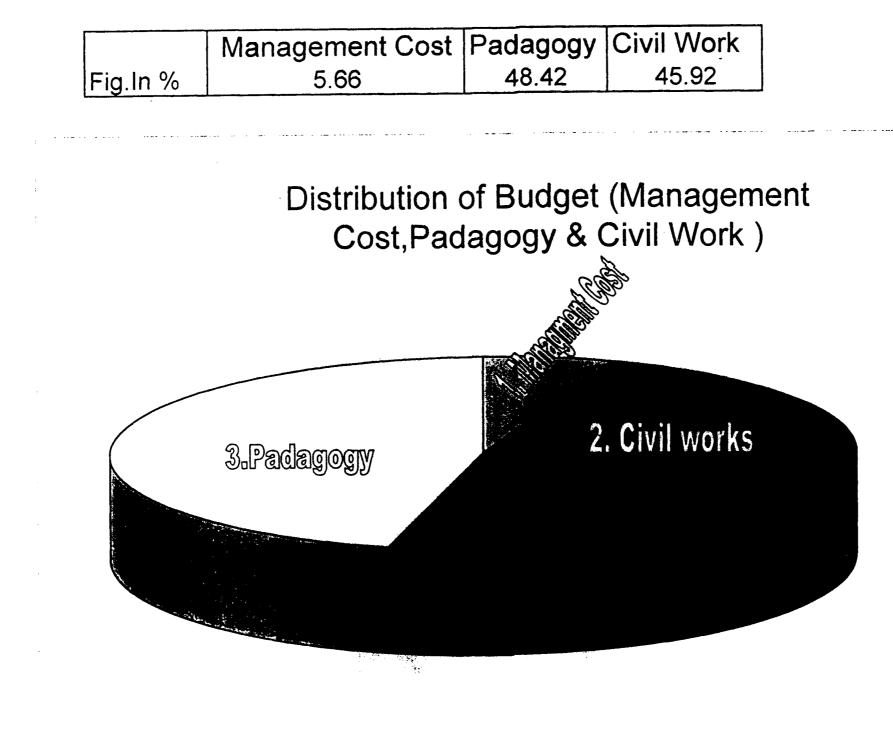

|      |      |  |



# BUDGET





| S.N.     | Activity Description           | Budget 2006-07 |        |              |
|----------|--------------------------------|----------------|--------|--------------|
|          |                                | Unit           | Phy.   | Fin.         |
|          |                                | Cost           |        |              |
| AN       | New School (Pry.)              |                |        |              |
| 0.01     | New Primary School(Pry.)       | 0.00           | 8      | 0.00         |
| 0.02     | New Upper Primary Schools      | 0.00           | 24     | 0.00         |
| S        | Subtotal                       |                |        | 0.00         |
| BE       | Block Resource Centre          |                |        |              |
| 1.01 5   |