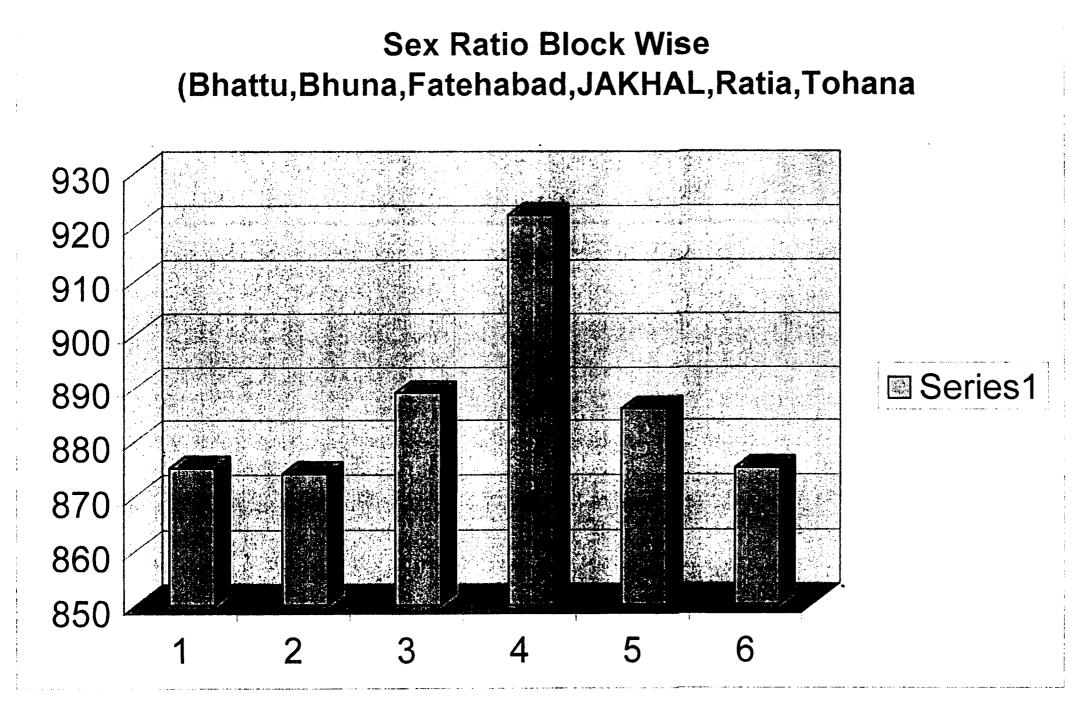

#### Name of District Fatehabad

| S.No | Name of the<br>Block |       | Po    | opulation a | all commu | nity   |                | Tota   | l Populatio   | on all |        |        | Density<br>of<br>populatio<br>n | Sex Ratic                    |             |    |   |   |     |
|------|----------------------|-------|-------|-------------|-----------|--------|----------------|--------|---------------|--------|--------|--------|---------------------------------|------------------------------|-------------|----|---|---|-----|
|      |                      |       | Urban |             |           | Rural  |                |        | communit      | у      |        | S      | C                               |                              | · · · · · · | ST |   | 1 | 1   |
|      |                      | M     | F     | Т           | м         | F      | Т              | М      | F             | T      | M      | F      | T                               | % to total<br>populatio<br>n | M           | F  | T |   |     |
| 1    | Bhattu               | 0     | 0     | 0           | 48213     | 42176  | 90389          | 48213  | 42176         | 90389  | 8655   | 7352   | 16007                           | 17.709                       | .0          | 0  | 0 |   | 875 |
| 2    | Bhuna                | 0     | 0     | 0           | 60585     | 52938  | 113523         | 60585  | 52938         | 113523 | 13134  | 12112  | 25246                           | 22.239                       | 0           | 0  | 0 |   | 874 |
| 3    | Fatehabad            | 31949 | 27968 | 59917       | 85448     | 76415  | 1618 <b>63</b> | 117397 | 104383        | 221780 | 29039  | 24231  | 53270                           | 24.019                       | 0           | 0  | 0 |   | 889 |
| 4    | Jakhal               | 0     | 0     | 0           | 31085     | 28646  | 59731          | 31085  | 28646         | 59731  | 11304  | 10471  | 21775                           | 36.45 <b>5</b>               | 0           | 0  | 0 |   | 922 |
| 5    | Ratia                | 12673 | 11153 | 23826       | 70321     | 62363  | 132684         | 82994  | 73516         | 156510 | 29263  | 26827  | 56090                           | 35.838                       | 0           | 0  | 0 |   | 886 |
| 6    | Tohana               | 31024 | 27390 | 58414       | 56564     | 49247  | 105811         | 87588  | <b>76</b> 637 | 164225 | 25303  | 23416  | 48719                           | 29.666                       | 0           | 0  | 0 |   | 875 |
|      | G.Total              | 75646 | 66511 | 142157      | 352216    | 311785 | 664001         | 427862 | 378296        | 806158 | 116698 | 104409 | 221107                          | 27.427                       | 0           | 0  | 0 |   | 884 |