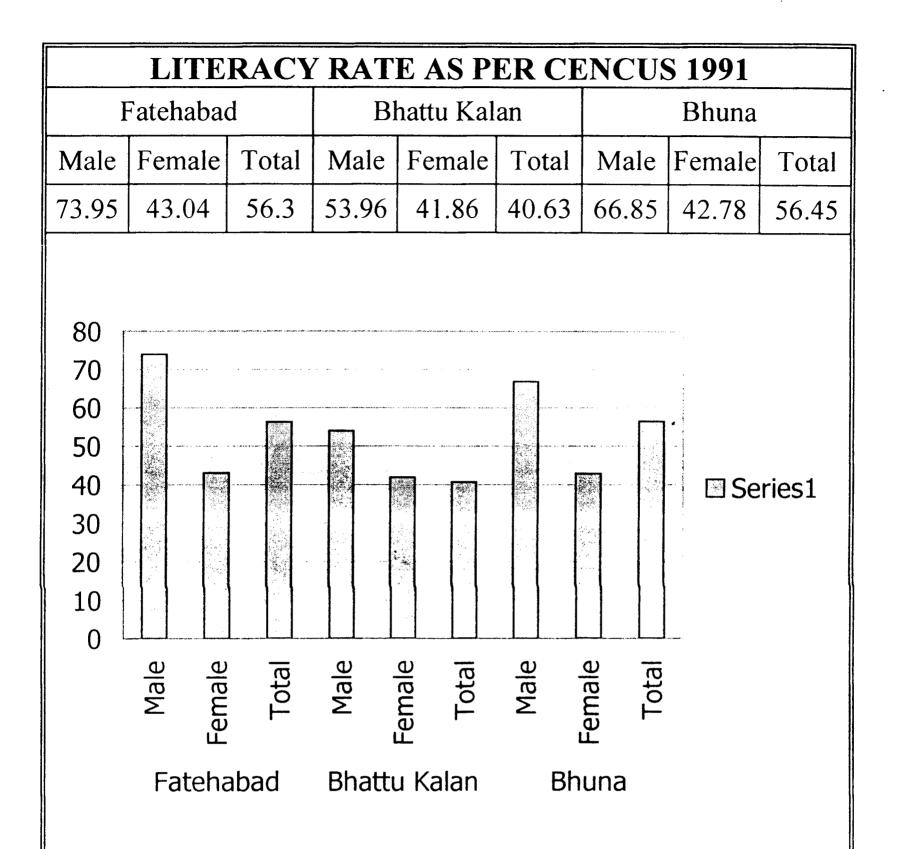

#### Data on literacy rates

.

Name of the District: Fatehabad

| Sr. | Name of the Block |       |           |       | Literacy | Rate in per | rcentage | ······ | ·····         | <u> </u> | Rural Female |
|-----|-------------------|-------|-----------|-------|----------|-------------|----------|--------|---------------|----------|--------------|
| No. |                   | All   | communiti | tes   |          | SC          |          |        | Literacy rate |          |              |
|     |                   | Male  | Female    | Total | Male     | Female      | Total    | Male   | Female        | Total    | ]            |
| 1   | Bhattu            | 69.75 | 45.23     | 58.59 |          |             |          |        |               |          | 43.65        |
| 2   | Bhuna             | 66.85 | 43.65     | 56.45 |          |             |          |        |               |          | 41.23        |
| 3   | Fatehabad         | 73.95 | 46.53     | 61.45 |          |             |          |        |               |          | 43.79        |
| 4   | Jakhal            | 63.45 | 45.40     | 55.43 |          |             |          |        |               |          | 41.87        |
| 5   | Ratia             | 62.35 | 44.25     | 52.35 |          |             |          |        |               |          | 40.37        |
| 6   | Tohana            | 72.95 | 54.10     | 63.60 |          |             |          |        |               |          | 42.46        |
|     | Total             | 68.22 | 46.53     | 57.98 |          |             |          |        |               |          | 42.23        |

Source : Census of India 2001 Note : SC literacy rate data not available

.

•