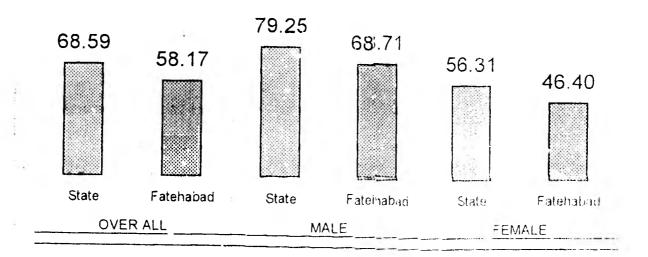

#### LITERACY RATE

| OVE         | R ALL     | M     | ALE       | FEMALE |           |  |
|-------------|-----------|-------|-----------|--------|-----------|--|
| State       | Fatehabad | State | Fatehabad | State  | Fatehabad |  |
| 68.59 58.17 |           | 79.25 | 68.71     | 56.31  | 46.40     |  |

#### **BAR DIAGRAM**

To analyse the data & diagram, it is clear that in literacy rate of Fatehabad Distt. is at the bottom. So it is needed to start up special programme for eliminating illiteracy. The programme which has been started by MHRD can prove a boom for Fatehabad, the most backward distt. in education of the state.