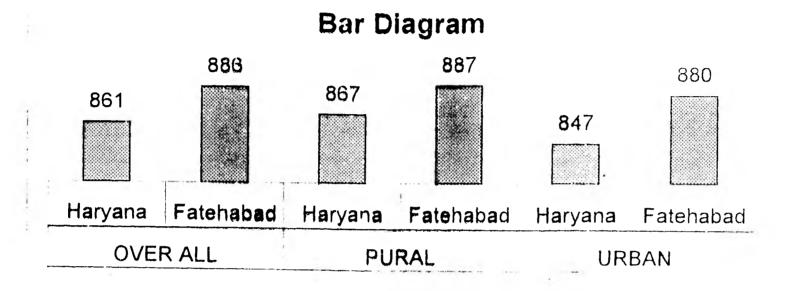

#### SEX RATIO 2001

| OVE     | RALL      | PUI         | PURAL URBAN |                 |           |
|---------|-----------|-------------|-------------|-----------------|-----------|
| Haryana | Fatehabad | Haryana     | Fatehabad   | <b>Ha</b> ryana | Fatehabad |
| 861     | 886       | <b>8</b> 67 | 887         | 847             | 880       |

To analyse data & diagram, it is found that sex ratio of this district is better than that of Haryana State yet it is not satisfactory but critical one. The basic reason for this critical state is the high amount of dowry & other marriage expenses. So it is necessary to educate the girl students to eliminate the differences in sex-ration.