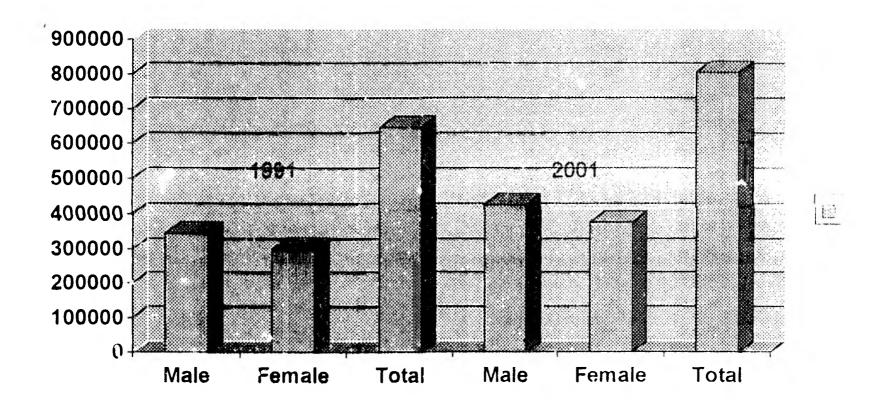

#### Demographic characteristic Population Distribution

|        | Population 199 | 1      | F      | Population 200 | 1      |
|--------|----------------|--------|--------|----------------|--------|
| Male   | Female         | Total  | Male   | Female         | Total  |
| 345540 | 300620         | 646160 | 427536 | 378622         | 806158 |

#### **Analysis**

Figure shows that population of Distt. Fatehabad has increased 24.76% in last decade.