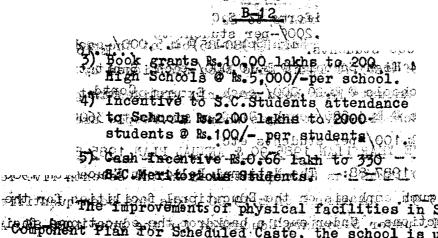

### 4. SCHOLARSHIPS AND INCENTIVES:

In addition to the continuation of 30,000 attendance scholarships @ R.60/-per annum (for ST/SC and Girls), provision for special scholarships to 10,000 Girllss of Middle schools @ R.20/- p.m. supply of Uniforms to 1.15 lakhs Girls and supply of exercise Khata etc. have been proposed in the draft plan.

10. SCHEDULED CASTE COMPONENT , 19877-188 PLAN.

As envisaged in the "National Policy on Education, 1986" adequate staps have been proposed in the draft Annual Plan, 1987-88. 'The agread quantified outlay during 1986-87 under S.(C..P. is only R.69.00 lakhs against which it has been proposed to raise this quantification upto R.604.00 lakhs i..e. 12% of the total state plan proposal for the year 1908'7-88.

The physical target and acchievement under S.C. Component plan are indicated inn the statement S.C.P. -2 and the Financial allocation, exprenditure etc. under the S,C.P. are shown in the statementt S.C.P.-1 with schemation backup. This draft Annual Plan, 1987-88 is a compilation of the different sub-divisionall plans prepared by the tespective District Planning Councils on the basis of the local needs.