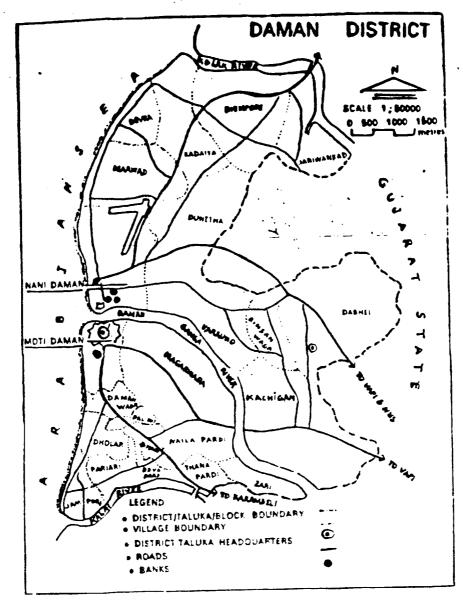

UNION TERRITORY
OF
DAMAN AND DIU

# DISTRICT

CROP HUSBANDRY

Agriculture is the primary economic activity of the people of Daman and Diu. About one third of the main worker's population are engaged in main agriculture. The area available for cultivation is too small i.e 2900 hectares which accounts for 25% of geographical area. Out of this 2,600 hectare is in Daman and rest is in Diu. The area under food grain crops in Daman is about 2400 ha which is about 33% of the geographical area. 90% of this area is rainfed for which farmers have to be at the mercy of irregular and scanty rains.