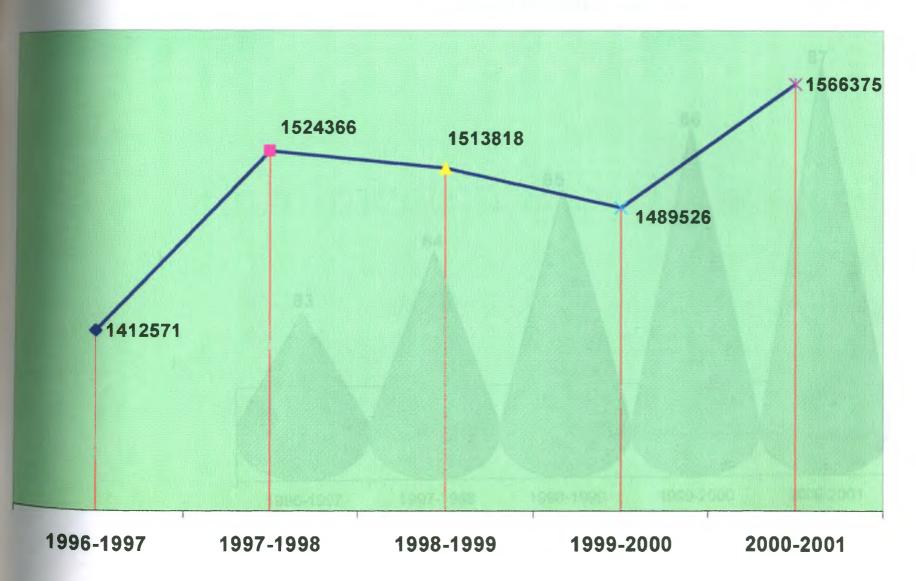

#### **Total Enrolment::**

- The Year 2000 has experienced a definite increase of 3.3% in total enrolment w.r.t. 1996.
- Decrease in total enrolment in 1998 & 1999 due to;
  - Sudden increase in total enrolment in the year
     1997
    - Enrolment of underage children due to midday meal & other schemes
  - Decrease in total enrolment in 1998 & 1999;
    - Teachers' strike & general election

#### **Emerging Trend : Total Enrolment**

...Progress made towards achievement of Programme Objectives