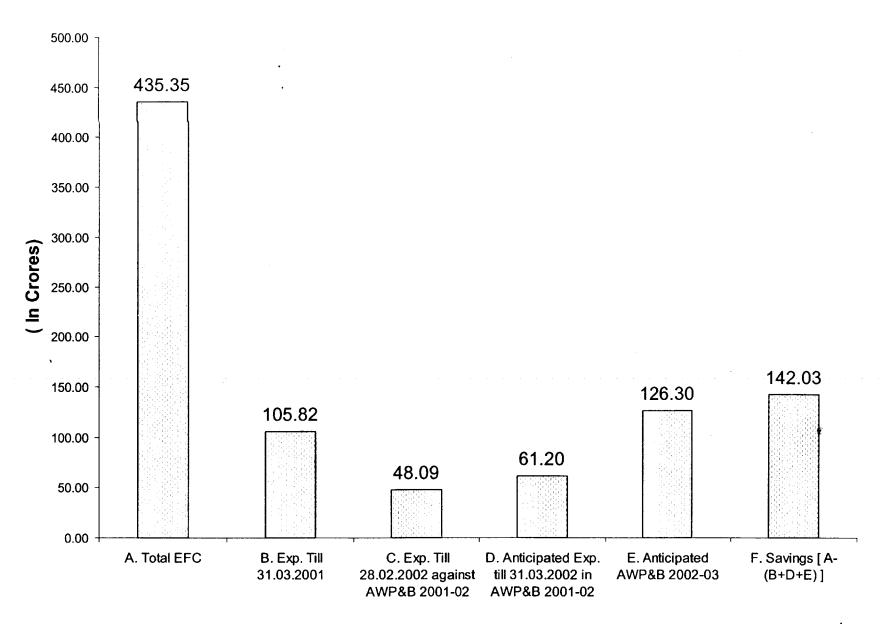

#### **Expenditure & Savings**

#### Financial Progress Since 14th JRM (%age Change)

{Rupees in Lakhs}

| <u> </u> |             | <del></del> |            |              | <del></del> |            | <del></del> |         |
|----------|-------------|-------------|------------|--------------|-------------|------------|-------------|---------|
| SI.      | DLO/Unit    | Project     | Cumulative | Expenditure  | Expenditur  | Progress   | %age        | %age    |
| No.      | j           | Target      | AWP&B      | upto 14th    | e upto      | since last | Exp.        | Exp.    |
|          | İ           | (EFC        | upto       | JRM          | 28-02-2002  | ⊎RM,       | against     | Against |
|          |             | approved)   | 2001-02    | (28-10-2001) |             | ×          | AWP&B       | EFC     |
| Α        | В           | C           | D          | E            | F           | G≐F⊦E      | Н           |         |
| 1        | BHAGALPUR   | 4000.00     | 2903.15    | 1235.85      | 1362.96     | 127.11     | 47%         | 34%     |
| 2        | BHOJPUR     | 3719.32     | 3181.93    | 1350.60      | 1488.13     | 137,53     | 47%         | 40%     |
| 3        | DARBHANGA   | 3586.01     | 2461.33    | 645.98       | 708.96      | 62.98      | 29%         | 20%     |
| 4        | GAYA        | 3928.93     | 2899.21    | 1192.73      | 1319.43     | 126.70     | 46%         | 34%     |
| 5        | MUNGER      | 4000.00     | 2857.38    | 920.21       | 1055.68     | 135,47     | 37%         | 26%     |
| 6        | MUZAFFARPUR | 3247.64     | 2816.39    | 1421.06      | 1556.66     | 135.60     | 55%         | 48%     |
| 7        | PURNEA      | 4000.00     | 3116.46    | 1137.09      | 1266.09     | 129.00     | 41%         | 32%     |
| 8        | ROHTAS      | 3707.91     | 3013.11    | 1290.69      | 1447.18     | 156:49     | 48%         | 39%     |
| 9        | SITAMARHI   | 3280.67     | 2399.06    | 1137.03      | 1306.51     | 169.48     | 54%         | 40%     |
| 10       | SLO*        | 2802.35     | 1937.41    | 1158.10      | 1987.53     | 829 43     | 103%        | 71%     |
| 11       | VAISHALI    | 3673.01     | 2269.06    | 784.53       | 866.31      | 81.78      | 38%         | 24%     |
| 12       | W.CHAMPARAN | 3589.50     | 2623.74    | 927.74       | 1025.23     | 97.49      | 39%         | 29%     |
|          | TOTAL:      | 43535.33    | 32478.23   | 13201.61     | 15390.67    | 2189.06    | 47%         | 35%     |