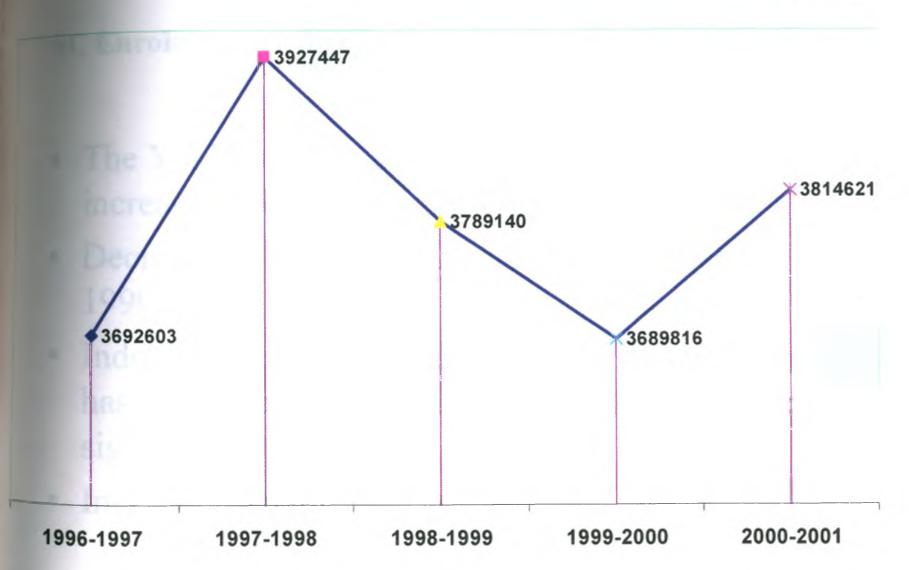

## **Enrolment Trend:**

..Progress made towards achievement of Programme Objectives

#### **Total Enrolment::**

- The Year 2000 has experienced a definite increase of 3.3% in total enrolment w.r.t. 1996.
- Decrease in total enrolment in 1998 & 1999 due to;
  - Sudden increase in total enrolment in the year
     1997
    - Enrolment of underage children due to midday meal & other schemes
  - Decrease in total enrolment in 1998 & 1999;
    - Teachers' strike & general election

#### **Emerging Trend : Total Enrolment**

...Progress made towards achievement of Programme Objectives