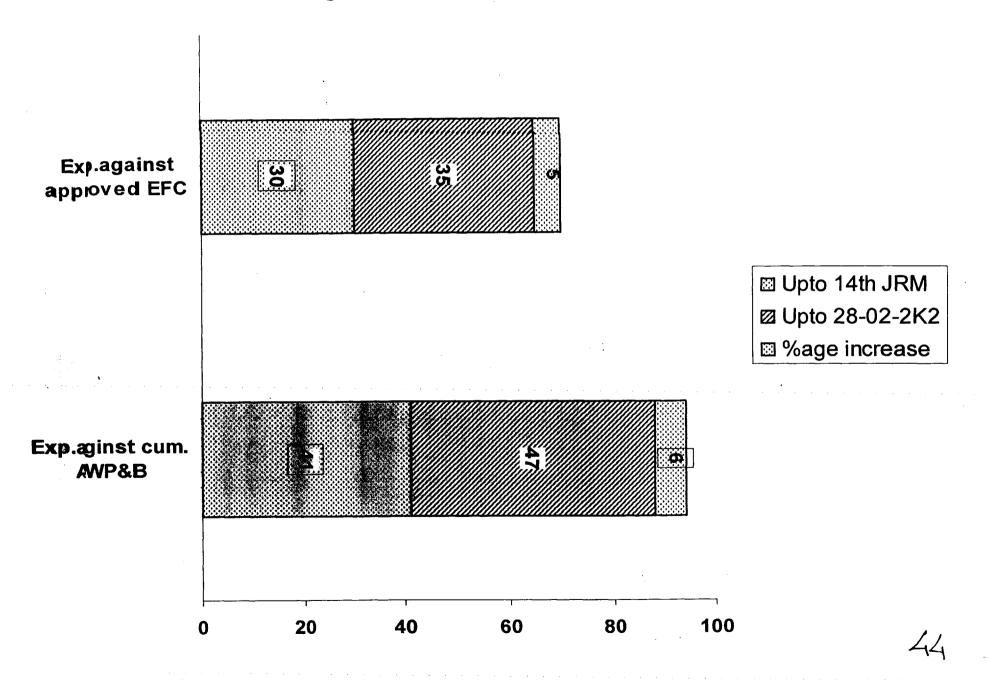

#### Financial Progress Since 14th JRM (%age Change)

{Rupees in Lakhs}

| <u> </u> |             | <del></del> |            |              | <del></del> |            | <del></del> |         |
|----------|-------------|-------------|------------|--------------|-------------|------------|-------------|---------|
| SI.      | DLO/Unit    | Project     | Cumulative | Expenditure  | Expenditur  | Progress   | %age        | %age    |
| No.      | j           | Target      | AWP&B      | upto 14th    | e upto      | since last | Exp.        | Exp.    |
|          | İ           | (EFC        | upto       | JRM          | 28-02-2002  | ⊎RM,       | against     | Against |
|          |             | approved)   | 2001-02    | (28-10-2001) |             | ×          | AWP&B       | EFC     |
| Α        | В           | C           | D          | E            | F           | G≐F⊦E      | Н           |         |
| 1        | BHAGALPUR   | 4000.00     | 2903.15    | 1235.85      | 1362.96     | 127.11     | 47%         | 34%     |
| 2        | BHOJPUR     | 3719.32     | 3181.93    | 1350.60      | 1488.13     | 137,53     | 47%         | 40%     |
| 3        | DARBHANGA   | 3586.01     | 2461.33    | 645.98       | 708.96      | 62.98      | 29%         | 20%     |
| 4        | GAYA        | 3928.93     | 2899.21    | 1192.73      | 1319.43     | 126.70     | 46%         | 34%     |
| 5        | MUNGER      | 4000.00     | 2857.38    | 920.21       | 1055.68     | 135,47     | 37%         | 26%     |
| 6        | MUZAFFARPUR | 3247.64     | 2816.39    | 1421.06      | 1556.66     | 135.60     | 55%         | 48%     |
| 7        | PURNEA      | 4000.00     | 3116.46    | 1137.09      | 1266.09     | 129.00     | 41%         | 32%     |
| 8        | ROHTAS      | 3707.91     | 3013.11    | 1290.69      | 1447.18     | 156:49     | 48%         | 39%     |
| 9        | SITAMARHI   | 3280.67     | 2399.06    | 1137.03      | 1306.51     | 169.48     | 54%         | 40%     |
| 10       | SLO*        | 2802.35     | 1937.41    | 1158.10      | 1987.53     | 829 43     | 103%        | 71%     |
| 11       | VAISHALI    | 3673.01     | 2269.06    | 784.53       | 866.31      | 81.78      | 38%         | 24%     |
| 12       | W.CHAMPARAN | 3589.50     | 2623.74    | 927.74       | 1025.23     | 97.49      | 39%         | 29%     |
|          | TOTAL:      | 43535.33    | 32478.23   | 13201.61     | 15390.67    | 2189.06    | 47%         | 35%     |