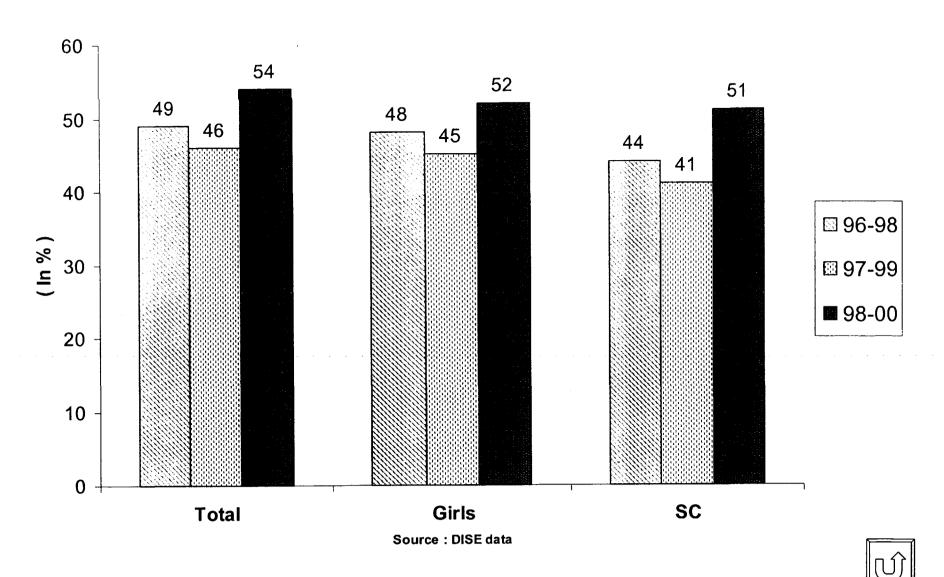

#### Transition (Class I to III)

- Overall transition from Class-I to III has increased from 49% to 54%
- Girls transition from Class I to III has increased from 48% to 52%
- SC transition from Class-I to III has increased from 44% to 51%

#### Transition from Class I to III

......Progress made towards achievement of Programme Objectives