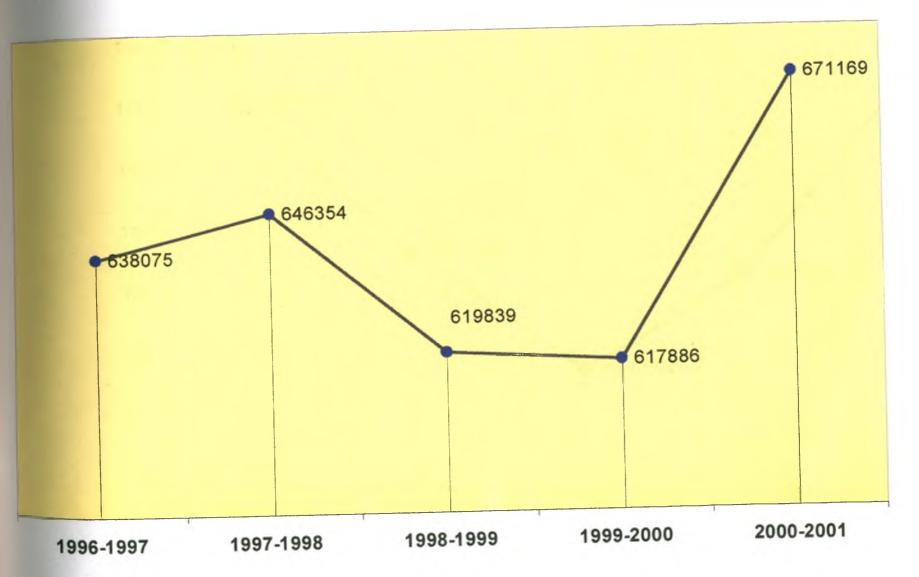

#### SC Enrolment::

- The Year 2000 has experienced a significant increase of 5.2% in SC enrolment w.r.t. 1996.
- Decrease & Stable in SC enrolment in 1998 & 1999;
- Index of Social Equity is lower in 1997,1998 but has increased in 1999 & 2000 which is positive sign.
- Index of Social Equity is more than 100%

## **Emerging Trend : SC Enrolment**

#### **Index of Social Equity**

...Progress made towards achievement of Programme Objectives