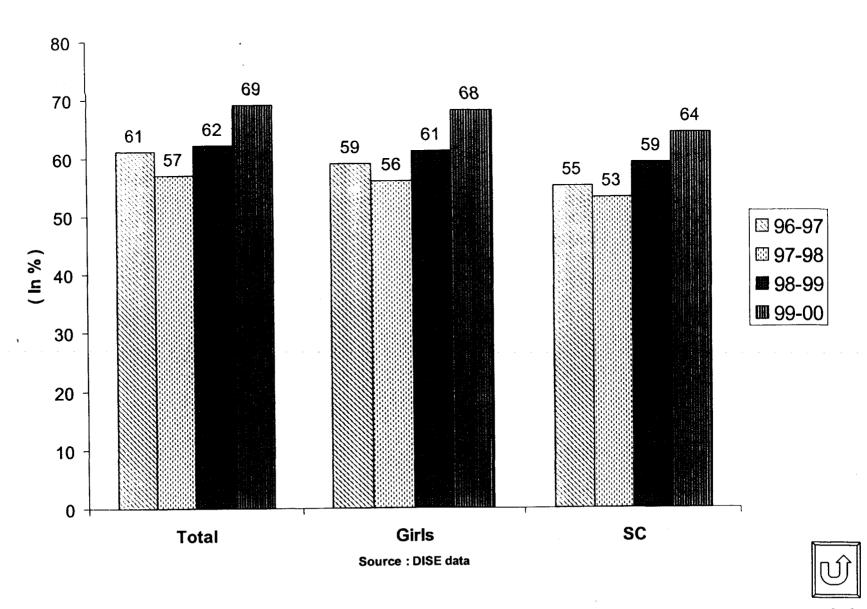

#### Transition (Class I to II)

- Overall transition from class-I to II has increased over the years from 61% to 69%
- Girls transition from class-I to II has increased substantially from 59% to 68% which is at par with boys.
- SC transition from class-I to II has increased from 55% to 64%