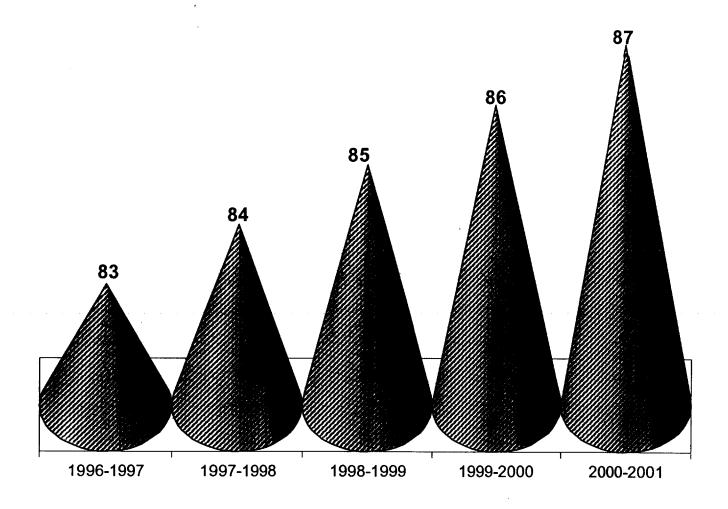

#### Access::

- 1273 (71%) new DPEP schools opened out of 1783
- 2975 (56%) Alternative Schools Opened out of 5330;
  - 1374 (58%) Apana Schools
  - 1601 (54%) Angana Schools (specially for 9+age group)
- 765 (100%+) ECE centres opened out of 555
- 819 (95%) Jagjagi centres opened out of 861
- 575 (99%) Bal-jagjgi centres opened out of 580
- 804 regular teachers and 1803 Sahiyogi teachers have been posted in the newly opened DPEP schools (2607 (73%) teachers posted out of 3566)

| Major Activities/Interventions    | Project<br>Target | Proposed<br>upto<br>AWP&B<br>2001-02 | Progress<br>Till 14th<br>JRM | Overall<br>Progress/<br>Till<br>28.02.02 | Progress<br>Since<br>Last JRM |
|-----------------------------------|-------------------|--------------------------------------|------------------------------|------------------------------------------|-------------------------------|
| Α                                 | В                 | С                                    | D                            | E                                        | F=(E-D)                       |
| Pedagog                           | ical Impro        | vement A                             | ctivities                    |                                          |                               |
| 1. Teachers trained under Ujala-1 | 123326            | 71578                                | 63821                        | 67911                                    | 4090                          |
| 2. Teachers trained under Ujala-2 | 219526            | 64376                                | 41129                        | 47603                                    | 6474                          |
| 3. 5 Days Subject Specific Trg.   | NA                | 8864                                 | 0                            | 1403                                     |                               |
| 3. No.of TLM Grants               | 342852            | 150605                               | 95592                        | 116314                                   | 20/22                         |
| 4. No. Of Functional BRCs         | 152               | 152                                  | 152                          | 152                                      | 0 🖓                           |
| 5. No. Of Functional CRCs         | 1855              | 1895                                 | 1890                         | 1894                                     | 4                             |
| 6. No. Of Textbooks Distributed   | NA                | NA                                   | 20143735                     | 24117654                                 | 3973919                       |
| 7. Opening of New schools         | 1783              | 1783                                 | 1172                         | 1273                                     | 101                           |
| 8. No. Of Sahiyogi Teachers       | NA                | 3566                                 | 1684                         | 1803                                     | .: <b>1</b> 19                |
| 9. No. Of Regular Teachers        | 3566              | 3566                                 | 793                          | 804                                      | 11                            |