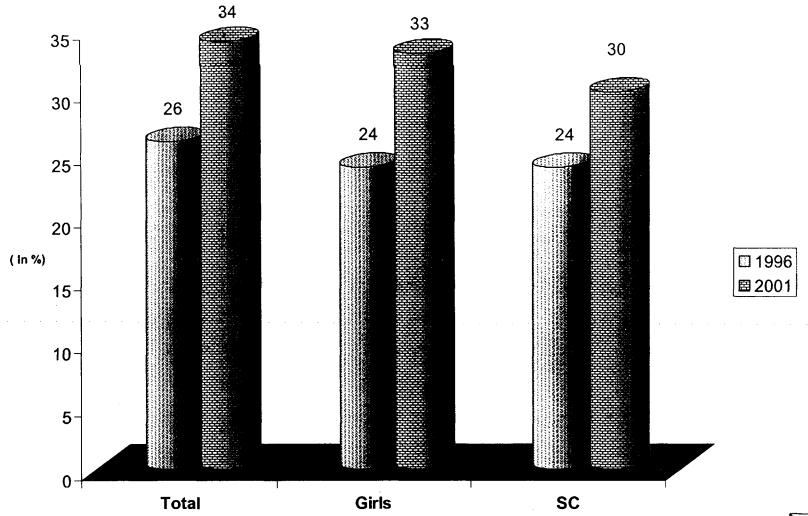

#### Transition from Grade I to V/Completion Rate:

- Overall completion rate is 34%
- Completion rate of girls is 33%. The difference w.r.t. boys is only 1%
- Completion rate of SC is 30%

#### Overall Completion Rate (1996 Vs 2000)

Source : Data of 1996 based on Perspective Plan
Data of 2000 based on DISE