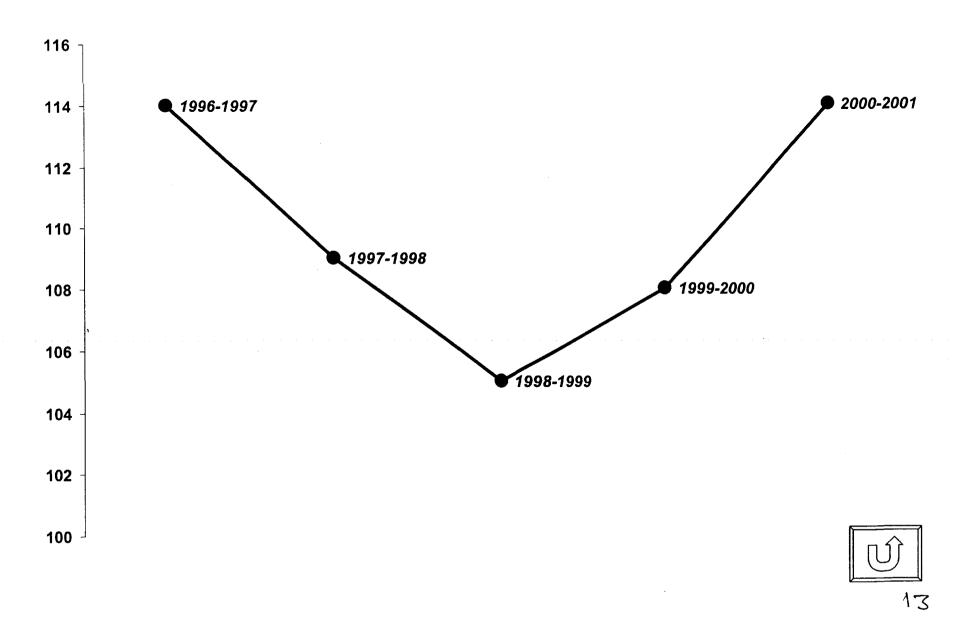

#### **Total Enrolment::**

- The Year 2000 has experienced a definite increase of 3.3% in total enrolment w.r.t. 1996.
- Decrease in total enrolment in 1998 & 1999 due to;
  - Sudden increase in total enrolment in the year
     1997
    - Enrolment of underage children due to midday meal & other schemes
  - Decrease in total enrolment in 1998 & 1999;
    - Teachers' strike & general election

#### **Emerging Trend : Total Enrolment**

...Progress made towards achievement of Programme Objectives