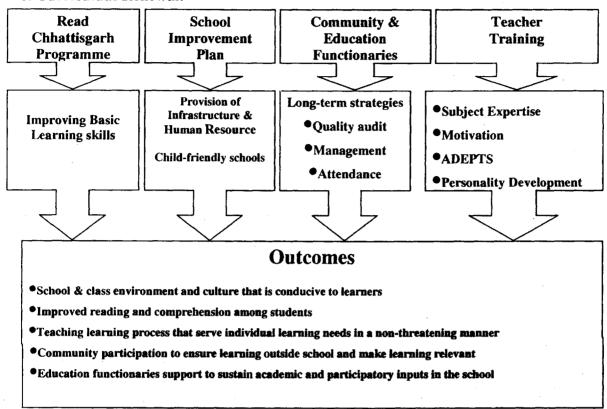

Quality: Reflections from classroom processes indicate that they are still continuing in a traditional mode of pedagogy which is mostly textbook and teacher driven and does not promote more of activities.

Community Mobilization: JBVS (VECs) are not active in many areas and the members are involved in planning and monitoring of related interventions.

**Project management:** At the SPO level 56 posts were sanctioned and 39 are filled and 17(30.3%) remain vacant. At DPO level 304 posts were sanctioned and 188 posts are filled and 116(38.1%) post remain vacant. Similarly at block level 876 posts have been sanctioned out of which 608 are filled and 268(30.5%) are yet to be filled.