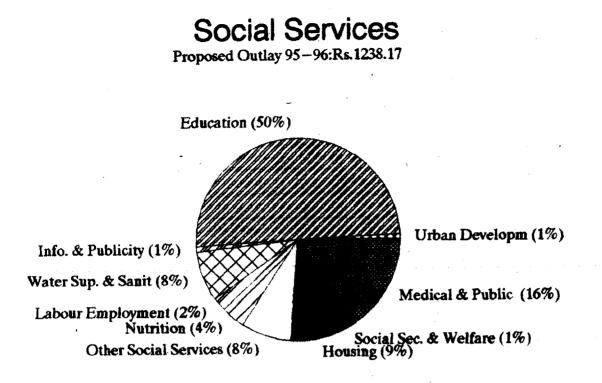

## MAJOR HEAD-WISE OUTLAYS FOR DRAFT PLAN 1995-96:

HeadZsub Head of

(Re.in Joldes) Elighth Plan - Annual Plan

1222 97 1224 25 1225 96 (Allocation) (Allocation) (Proposed

| (L)     | ACRICULTURE & ALLIED SERVICES   | 1 1               | 1         |              |
|---------|---------------------------------|-------------------|-----------|--------------|
| (i)     | Crop Hisbandry                  | 374.36            | 114.50 !  | 123.50       |
| (ii)    | Soil & water conservation       | 1 350.00 1        | 107.30 !  | 103.05       |
| (iii)   | Animal husbandry                | 130.00 !          | 29.60 !   | 18.78        |
| (iv)    | Dairy development               | 70.00 !           | 3.60 !    | 4.08         |
| (v)     | Fisheries                       | 10.00 1           | 3.00 1    | 1.58         |
| (vi)    | Forestry ,Wildlife & Envt.      | 790.00 !          | 249.90 !  | 260.00       |
| (vii)   | Co-operation                    | 1 376.00 !        | 50.00 !   | 594.35       |
| II      | •                               | 1 287.00 1        | 57.32 !   | 57.35        |
| 111     | Irrigation Flood control        | 1 845.00 1        |           |              |
| IV      | Power                           | 1 525.00 !        | 383.20 !  | 641.71       |
| v       | Industries                      | 1 324.50 1        | 65.40     | 314.36       |
| VI      | TRANSPORT                       |                   | !         |              |
| (i)     | Ports & light houses            | 0.001             | 0.00 !    | 0.00         |
| (ii)    | Roads & bridges                 | 1 660.00 1        | 295.00 1  | 419.00       |
| (iii)   | Other transport(tobe specified) | 16.00 !           | 12.00 !   | 13.00        |
| VII     | Science & Technology            | 48.00 !           | 5.50 !    | 13.00        |
| VIII    | OENERAL ECONOMIC SERVICES       | 1 1               | 1         |              |
| (i)     | Secretariat economic services   | -! <u>42.00</u> ! | 5.00 !    | 0.00         |
|         | Tourism                         | 104.90            | 60.04 1   | <b>98.00</b> |
|         | Survey & statistics             | 10.00 1           | 5.00 !    |              |
|         | Civil supplies                  | 44.00             | 10.00 1   | 15.30        |
|         | Other general economic services | 0.00 1            | 3.00 !    | 22.91        |
| 2020232 |                                 |                   |           |              |
| *****   | TOTAL ECONOMIC CERVICES         |                   | 1647.36 ! |              |
|         | SOCIAL SERVICES                 | 1 1               | 1         |              |
|         | EXICATION                       | I I               | er fertig | ·            |
| (i)     | General education               | 1078.00           | 275.30 1  | 306.8        |
| (ii)    | Technical education             | 1 200.00 1        | 85.00 !   | 205.00       |
| (iii)   | Sports & youth services         | 25.00 !           |           |              |
|         | Arts & culture                  | 27.00 !           | 5.00 !    |              |
| (v)     | Medical & public health         | 1 280.00 1        | 88.50 !   | 210.0        |
|         | Water supply & sanitation       | 1 344.90 1        |           | 99.00        |
| (vii)   | Housing (incl.Police housing)   | 1 300.00 1        | 104.00 !  | 111.2        |
|         | Urban development               | 59.30 !           | 7.00 !    | 30.00        |
| (ix)    | Information & publicity         | 40.00 !           | 12.00 !   |              |
| (x)     | Welfare of SC, ST & other OBC   | 1 0.00 1          | 1.1       |              |
|         | Labour & employment             | ! 68.00 !         |           |              |
| (xii)   | • •                             | 1 41.45 !         |           | 1            |
| xiii)   | Nutrition                       | 211.60            |           |              |
|         | TOTAL : SOCIAL SERVICES         | 2666.25 *         |           | 1420.3       |
| X       | General Services                | 1 325,00 !        | 20.50 !   | 119.5        |
|         | Gails, Stationary & Printing    | 1 1               |           |              |
|         | Public works atc)               | 1                 | ļ         |              |
|         | (RAID TOTAL :                   | 1 0000.00 1       | 2500.00 ! | 4457.07      |