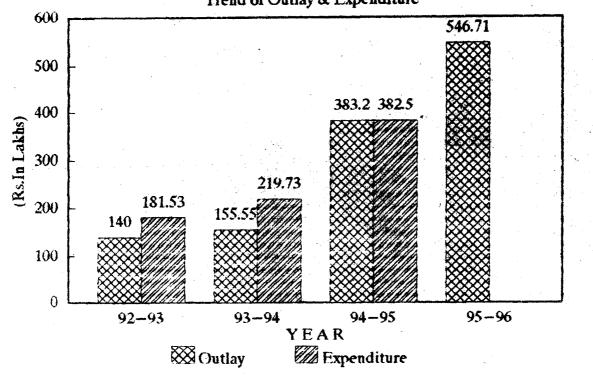

## MAJOR HEAD-WISE OUTLAYS FOR DRAFT PLAN 1995-96:

HeadZsub Head of

(Re.in Joldes) Elighth Plan - Annual Plan

1222 97 1224 25 1225 96 (Allocation) (Allocation) (Proposed

| (L)     | ACRICULTURE & ALLIED SERVICES   | 1 1               | 1         |              |
|---------|---------------------------------|-------------------|-----------|--------------|
| (i)     | Crop Hisbandry                  | 374.36            | 114.50 !  | 123.50       |
| (ii)    | Soil & water conservation       | 1 350.00 1        | 107.30 !  | 103.05       |
| (iii)   | Animal husbandry                | 130.00 !          | 29.60 !   | 18.78        |
| (iv)    | Dairy development               | 70.00 !           | 3.60 !    | 4.08         |
| (v)     | Fisheries                       | 10.00 1           | 3.00 1    | 1.58         |
| (vi)    | Forestry ,Wildlife & Envt.      | 790.00 !          | 249.90 !  | 260.00       |
| (vii)   | Co-operation                    | 1 376.00 !        | 50.00 !   | 594.35       |
| II      | •                               | 1 287.00 1        | 57.32 !   | 57.35        |
| 111     | Irrigation Flood control        | 1 845.00 1        |           |              |
| IV      | Power                           | 1 525.00 !        | 383.20 !  | 641.71       |
| v       | Industries                      | 1 324.50 1        | 65.40     | 314.36       |
| VI      | TRANSPORT                       |                   | !         |              |
| (i)     | Ports & light houses            | 0.001             | 0.00 !    | 0.00         |
| (ii)    | Roads & bridges                 | 1 660.00 1        | 295.00 1  | 419.00       |
| (iii)   | Other transport(tobe specified) | 16.00 !           | 12.00 !   | 13.00        |
| VII     | Science & Technology            | 48.00 !           | 5.50 !    | 13.00        |
| VIII    | OENERAL ECONOMIC SERVICES       | 1 1               | 1         |              |
| (i)     | Secretariat economic services   | -! <u>42.00</u> ! | 5.00 !    | 0.00         |
|         | Tourism                         | 104.90            | 60.04 1   | <b>98.00</b> |
|         | Survey & statistics             | 10.00 1           | 5.00 !    |              |
|         | Civil supplies                  | 44.00             | 10.00 1   | 15.30        |
|         | Other general economic services | 0.00 1            | 3.00 !    | 22.91        |
| 2020232 |                                 |                   |           |              |
| *****   | TOTAL ECONOMIC CERVICES         |                   | 1647.36 ! |              |
|         | SOCIAL SERVICES                 | 1 1               | 1         |              |
|         | EXICATION                       | I I               | er fertig | ·            |
| (i)     | General education               | 1078.00           | 275.30 1  | 306.8        |
| (ii)    | Technical education             | 1 200.00 1        | 85.00 !   | 205.00       |
| (iii)   | Sports & youth services         | 25.00 !           |           |              |
|         | Arts & culture                  | 27.00 !           | 5.00 !    |              |
| (v)     | Medical & public health         | 1 280.00 1        | 88.50 !   | 210.0        |
|         | Water supply & sanitation       | 1 344.90 1        |           | 99.00        |
| (vii)   | Housing (incl.Police housing)   | 1 300.00 1        | 104.00 !  | 111.2        |
|         | Urban development               | 59.30 !           | 7.00 !    | 30.00        |
| (ix)    | Information & publicity         | 40.00 !           | 12.00 !   |              |
| (x)     | Welfare of SC, ST & other OBC   | 1 0.00 1          | 1.1       |              |
|         | Labour & employment             | ! 68.00 !         |           |              |
| (xii)   | • •                             | 1 41.45 !         |           | 1            |
| xiii)   | Nutrition                       | 211.60            |           |              |
|         | TOTAL : SOCIAL SERVICES         | 2666.25 *         |           | 1420.3       |
| X       | General Services                | 1 325,00 !        | 20.50 !   | 119.5        |
|         | Gails, Stationary & Printing    | 1 1               |           |              |
|         | Public works atc)               | 1                 | ļ         |              |
|         | (RAID TOTAL :                   | 1 0000.00 1       | 2500.00 ! | 4457.07      |