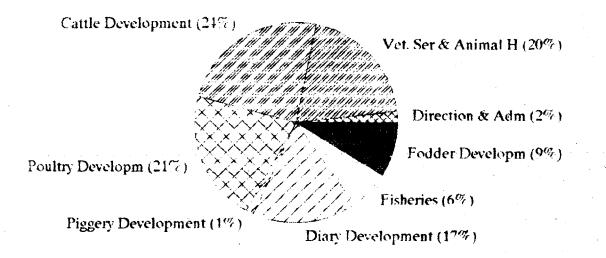

# Animal Husbandry

Proposed Outlay 95-96:Rs.24.44

## MID TERM PERFORMANCE APPRISAL :

During the VIIIth Five Year Plan Rs.210 lakhs has been allocated under Animal Husbandry Department, out of which an expenditure of Rs.54.08 lakhs has been made during the years 1992-93,1993-94 and Rs.22.44 lakhs and Rs.22.06 lakhs will be spent during the years 1994-95 and 1995-96 respectively. An amount of Rs.63.80 lakhs will be saved due to non sanction of New posts and not giving the approval of three schemes viz.

## 3. Name of the scheme :- Cattle Development.

#### 4. Name of the scheme.

Poultry Development.

Under the Poultry Development, department has incurred expenditure of Rs.5.93 lakhs during 1993-94 and expenditure of Rs.5.18 lakhs is expected to be incurred during 1995-96 against the approved outlay of Rs.39.70 lakhs during the VIIIth Five YearPlan.

Approved outlay for 1994-95. - Rs. 2.80 Lakhs. Proposed outlay for 1995-96 - Rs. NIL.

V) Name of the scheme :- Piggery Development. 

1. A. C. A.

a) Performance. Under the Figgery developments department has incurred expenditure of Rs.0261 Lakhs during 1993-94 and expenditure of Rs. 0.30 Takhs is expected to be incurred during 1995-98.

#### Name of the Scheme :- Fodder Development. 6)

## 8) Fishery development.

2.16

and the state of the a) Performance :-

Under the Fishery Development, the department has incurred expenditure of Rs. 1.34 Takks during 1993-94, and expenditure of Rs.1.58 lakhs is expected to be incurred during 1995-96 against Rs.8.50 lakhs of VIIIth Five Year Plan.