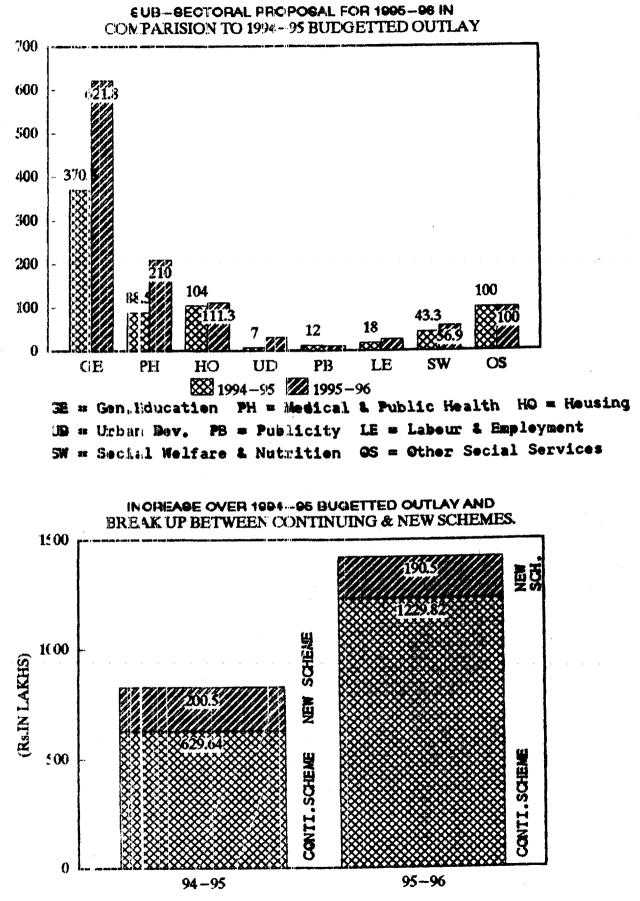

## MAJOR HEAD-WISE OUTLAYS FOR DRAFT PLAN 1995-96:

HeadZsub Head of

(Re.in Joldes) Elighth Plan - Annual Plan

1222 97 1224 25 1225 96 (Allocation) (Allocation) (Proposed

| (L)     | ACRICULTURE & ALLIED SERVICES   | 1 1               | 1         |              |
|---------|---------------------------------|-------------------|-----------|--------------|
| (i)     | Crop Hisbandry                  | 374.36            | 114.50 !  | 123.50       |
| (ii)    | Soil & water conservation       | 1 350.00 1        | 107.30 !  | 103.05       |
| (iii)   | Animal husbandry                | 130.00 !          | 29.60 !   | 18.78        |
| (iv)    | Dairy development               | 70.00 !           | 3.60 !    | 4.08         |
| (v)     | Fisheries                       | 10.00 1           | 3.00 1    | 1.58         |
| (vi)    | Forestry ,Wildlife & Envt.      | 790.00 !          | 249.90 !  | 260.00       |
| (vii)   | Co-operation                    | 1 376.00 !        | 50.00 !   | 594.35       |
| II      | •                               | 1 287.00 1        | 57.32 !   | 57.35        |
| 111     | Irrigation Flood control        | 1 845.00 1        |           |              |
| IV      | Power                           | 1 525.00 !        | 383.20 !  | 641.71       |
| v       | Industries                      | 1 324.50 1        | 65.40     | 314.36       |
| VI      | TRANSPORT                       |                   | !         |              |
| (i)     | Ports & light houses            | 0.001             | 0.00 !    | 0.00         |
| (ii)    | Roads & bridges                 | 1 660.00 1        | 295.00 1  | 419.00       |
| (iii)   | Other transport(tobe specified) | 16.00 !           | 12.00 !   | 13.00        |
| VII     | Science & Technology            | 48.00 !           | 5.50 !    | 13.00        |
| VIII    | OENERAL ECONOMIC SERVICES       | 1 1               | 1         |              |
| (i)     | Secretariat economic services   | -! <u>42.00</u> ! | 5.00 !    | 0.00         |
|         | Tourism                         | 104.90            | 60.04 1   | <b>98.00</b> |
|         | Survey & statistics             | 10.00 1           | 5.00 !    |              |
|         | Civil supplies                  | 44.00             | 10.00 1   | 15.30        |
|         | Other general economic services | 0.00 1            | 3.00 !    | 22.91        |
| 2020232 |                                 |                   |           |              |
| *****   | TOTAL ECONOMIC CERVICES         |                   | 1647.36 ! |              |
|         | SOCIAL SERVICES                 | 1 1               | 1         |              |
|         | EXICATION                       | I I               | er fertig | ·            |
| (i)     | General education               | 1078.00           | 275.30 1  | 306.8        |
| (ii)    | Technical education             | 1 200.00 1        | 85.00 !   | 205.00       |
| (iii)   | Sports & youth services         | 25.00 !           |           |              |
|         | Arts & culture                  | 27.00 !           | 5.00 !    |              |
| (v)     | Medical & public health         | 1 280.00 1        | 88.50 !   | 210.0        |
|         | Water supply & sanitation       | 1 344.90 1        |           | 99.00        |
| (vii)   | Housing (incl.Police housing)   | 1 300.00 1        | 104.00 !  | 111.2        |
|         | Urban development               | 59.30 !           | 7.00 !    | 30.00        |
| (ix)    | Information & publicity         | 40.00 !           | 12.00 !   |              |
| (x)     | Welfare of SC, ST & other OBC   | 1 0.00 1          | 1.1       |              |
|         | Labour & employment             | ! 68.00 !         |           |              |
| (xii)   | • •                             | 1 41.45 !         |           | 1            |
| xiii)   | Nutrition                       | 211.60            |           |              |
|         | TOTAL : SOCIAL SERVICES         | 2666.25 *         |           | 1420.3       |
| X       | General Services                | 1 325,00 !        | 20.50 !   | 119.5        |
|         | Gails, Stationary & Printing    | 1 1               |           |              |
|         | Public works atc)               | 1                 | ļ         |              |
|         | (RAID TOTAL :                   | 1 0000.00 1       | 2500.00 ! | 4457.07      |