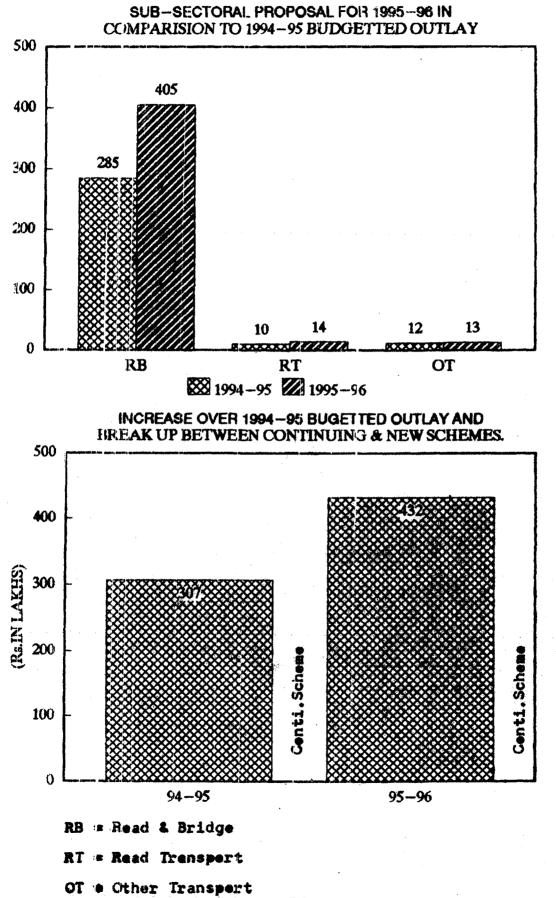

## ROADS & BRIDGES:

Under this sector for upgradation of existing roads from MDR to State Highway and asphalting of roads an additional amount of Rs.124 lakhs over the annual plan 1994-95 has been proposed.

## MAJOR HEAD-WISE OUTLAYS FOR DRAFT PLAN 1995-96:

HeadZsub Head of

(Re.in Joldes) Elighth Plan - Annual Plan

1222 97 1224 25 1225 96 (Allocation) (Allocation) (Proposed

| (L)     | ACRICULTURE & ALLIED SERVICES   | 1 1               | 1         |              |
|---------|---------------------------------|-------------------|-----------|--------------|
| (i)     | Crop Hisbandry                  | 374.36            | 114.50 !  | 123.50       |
| (ii)    | Soil & water conservation       | 1 350.00 1        | 107.30 !  | 103.05       |
| (iii)   | Animal husbandry                | 130.00 !          | 29.60 !   | 18.78        |
| (iv)    | Dairy development               | 70.00 !           | 3.60 !    | 4.08         |
| (v)     | Fisheries                       | 10.00 1           | 3.00 1    | 1.58         |
| (vi)    | Forestry ,Wildlife & Envt.      | 790.00 !          | 249.90 !  | 260.00       |
| (vii)   | Co-operation                    | 1 376.00 !        | 50.00 !   | 594.35       |
| II      | •                               | 1 287.00 1        | 57.32 !   | 57.35        |
| 111     | Irrigation Flood control        | 1 845.00 1        |           |              |
| IV      | Power                           | 1 525.00 !        | 383.20 !  | 641.71       |
| v       | Industries                      | 1 324.50 1        | 65.40     | 314.36       |
| VI      | TRANSPORT                       |                   | !         |              |
| (i)     | Ports & light houses            | 0.001             | 0.00 !    | 0.00         |
| (ii)    | Roads & bridges                 | 1 660.00 1        | 295.00 1  | 419.00       |
| (iii)   | Other transport(tobe specified) | 16.00 !           | 12.00 !   | 13.00        |
| VII     | Science & Technology            | 48.00 !           | 5.50 !    | 13.00        |
| VIII    | OENERAL ECONOMIC SERVICES       | 1 1               | 1         |              |
| (i)     | Secretariat economic services   | -! <u>42.00</u> ! | 5.00 !    | 0.00         |
|         | Tourism                         | 104.90            | 60.04 1   | <b>98.00</b> |
|         | Survey & statistics             | 10.00 1           | 5.00 !    |              |
|         | Civil supplies                  | 44.00             | 10.00 1   | 15.30        |
|         | Other general economic services | 0.00 1            | 3.00 !    | 22.91        |
| 2020232 |                                 |                   |           |              |
| *****   | TOTAL ECONOMIC CERVICES         |                   | 1647.36 ! |              |
|         | SOCIAL SERVICES                 | 1 1               | 1         |              |
|         | EXICATION                       | I I               | er fertig | ·            |
| (i)     | General education               | 1078.00           | 275.30 1  | 306.8        |
| (ii)    | Technical education             | 1 200.00 1        | 85.00 !   | 205.00       |
| (iii)   | Sports & youth services         | 25.00 !           |           |              |
|         | Arts & culture                  | 27.00 !           | 5.00 !    |              |
| (v)     | Medical & public health         | 1 280.00 1        | 88.50 !   | 210.0        |
|         | Water supply & sanitation       | 1 344.90 1        |           | 99.00        |
| (vii)   | Housing (incl.Police housing)   | 1 300.00 1        | 104.00 !  | 111.2        |
|         | Urban development               | 59.30 !           | 7.00 !    | 30.00        |
| (ix)    | Information & publicity         | 40.00 !           | 12.00 !   |              |
| (x)     | Welfare of SC, ST & other OBC   | 1 0.00 1          | 1.1       |              |
|         | Labour & employment             | ! 68.00 !         |           |              |
| (xii)   | • •                             | 1 41.45 !         |           | 1            |
| xiii)   | Nutrition                       | 211.60            |           |              |
|         | TOTAL : SOCIAL SERVICES         | 2666.25 *         |           | 1420.3       |
| X       | General Services                | 1 325,00 !        | 20.50 !   | 119.5        |
|         | Gails, Stationary & Printing    | 1 1               |           |              |
|         | Public works atc)               | 1                 | ļ         |              |
|         | (RAID TOTAL :                   | 1 0000.00 1       | 2500.00 ! | 4457.07      |