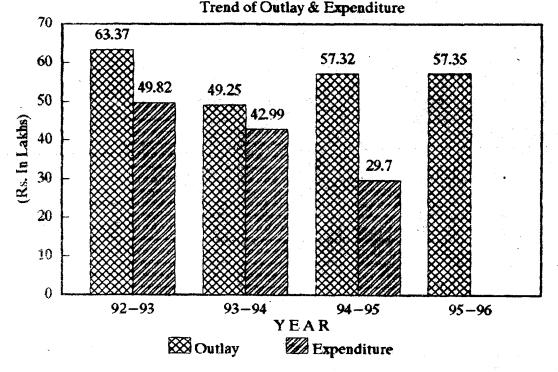

## MAJOR HEAD-WISE OUTLAYS FOR DRAFT PLAN 1995-96:

HeadZsub Head of

(Re.in Joldes) Elighth Plan - Annual Plan

1222 97 1224 25 1225 96 (Allocation) (Allocation) (Proposed

| (L)     | ACRICULTURE & ALLIED SERVICES   | 1 1               | 1         |              |
|---------|---------------------------------|-------------------|-----------|--------------|
| (i)     | Crop Hisbandry                  | 374.36            | 114.50 !  | 123.50       |
| (ii)    | Soil & water conservation       | 1 350.00 1        | 107.30 !  | 103.05       |
| (iii)   | Animal husbandry                | 130.00 !          | 29.60 !   | 18.78        |
| (iv)    | Dairy development               | 70.00 !           | 3.60 !    | 4.08         |
| (v)     | Fisheries                       | 10.00 1           | 3.00 1    | 1.58         |
| (vi)    | Forestry ,Wildlife & Envt.      | 790.00 !          | 249.90 !  | 260.00       |
| (vii)   | Co-operation                    | 1 376.00 !        | 50.00 !   | 594.35       |
| II      | •                               | 1 287.00 1        | 57.32 !   | 57.35        |
| 111     | Irrigation Flood control        | 1 845.00 1        |           |              |
| IV      | Power                           | 1 525.00 !        | 383.20 !  | 641.71       |
| v       | Industries                      | 1 324.50 1        | 65.40     | 314.36       |
| VI      | TRANSPORT                       |                   | !         |              |
| (i)     | Ports & light houses            | 0.001             | 0.00 !    | 0.00         |
| (ii)    | Roads & bridges                 | 1 660.00 1        | 295.00 1  | 419.00       |
| (iii)   | Other transport(tobe specified) | 16.00 !           | 12.00 !   | 13.00        |
| VII     | Science & Technology            | 48.00 !           | 5.50 !    | 13.00        |
| VIII    | OENERAL ECONOMIC SERVICES       | 1 1               | 1         |              |
| (i)     | Secretariat economic services   | -! <u>42.00</u> ! | 5.00 !    | 0.00         |
|         | Tourism                         | 104.90            | 60.04 1   | <b>98.00</b> |
|         | Survey & statistics             | 10.00 1           | 5.00 !    |              |
|         | Civil supplies                  | 44.00             | 10.00 1   | 15.30        |
|         | Other general economic services | 0.00 1            | 3.00 !    | 22.91        |
| 2020232 |                                 |                   |           |              |
| *****   | TOTAL ECONOMIC CERVICES         |                   | 1647.36 ! |              |
|         | SOCIAL SERVICES                 | 1 1               | 1         |              |
|         | EXICATION                       | I I               | er fertig | ·            |
| (i)     | General education               | 1078.00           | 275.30 1  | 306.8        |
| (ii)    | Technical education             | 1 200.00 1        | 85.00 !   | 205.00       |
| (iii)   | Sports & youth services         | 25.00 !           |           |              |
|         | Arts & culture                  | 27.00 !           | 5.00 !    |              |
| (v)     | Medical & public health         | 1 280.00 1        | 88.50 !   | 210.0        |
|         | Water supply & sanitation       | 1 344.90 1        |           | 99.00        |
| (vii)   | Housing (incl.Police housing)   | 1 300.00 1        | 104.00 !  | 111.2        |
|         | Urban development               | 59.30 !           | 7.00 !    | 30.00        |
| (ix)    | Information & publicity         | 40.00 !           | 12.00 !   |              |
| (x)     | Welfare of SC, ST & other OBC   | 1 0.00 1          | 1.1       |              |
|         | Labour & employment             | ! 68.00 !         |           |              |
| (xii)   | • •                             | 1 41.45 !         |           | 1            |
| xiii)   | Nutrition                       | 211.60            |           |              |
|         | TOTAL : SOCIAL SERVICES         | 2666.25 *         |           | 1420.3       |
| X       | General Services                | 1 325,00 !        | 20.50 !   | 119.5        |
|         | Gails, Stationary & Printing    | 1 1               |           |              |
|         | Public works atc)               | 1                 | ļ         |              |
|         | (RAID TOTAL :                   | 1 0000.00 1       | 2500.00 ! | 4457.07      |