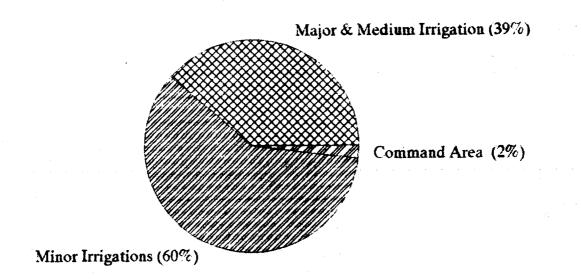

## III. IRRIGATION AND FLOOD CONTROL

| 3.1 | Major and Mediu | m Irrigation |         |
|-----|-----------------|--------------|---------|
| 3.2 | Minor Irrigatio | n ji         | 41 - 45 |
| 3.3 | Flood Control   |              |         |