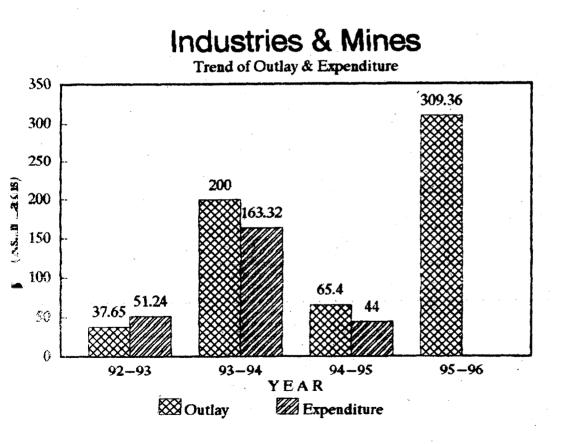

#### INDUSTRIES :

We have demanded Rs.250 Takhs as share capital contribution to be paid to the Omnibus Industrial Development Corporation as the authorised share capital of the Corporation has gone up from the existing Rs. 5 crores to Rs.10 crores.

## MAJOR HEAD-WISE OUTLAYS FOR DRAFT PLAN 1995-96:

HeadZsub Head of

(Re.in Joldes) Elighth Plan - Annual Plan

1222 97 1224 25 1225 96 (Allocation) (Allocation) (Proposed

| (L)     | ACRICULTURE & ALLIED SERVICES   | 1 1               | 1         |              |
|---------|---------------------------------|-------------------|-----------|--------------|
| (i)     | Crop Hisbandry                  | 374.36            | 114.50 !  | 123.50       |
| (ii)    | Soil & water conservation       | 1 350.00 1        | 107.30 !  | 103.05       |
| (iii)   | Animal husbandry                | 130.00 !          | 29.60 !   | 18.78        |
| (iv)    | Dairy development               | 70.00 !           | 3.60 !    | 4.08         |
| (v)     | Fisheries                       | 10.00 1           | 3.00 1    | 1.58         |
| (vi)    | Forestry ,Wildlife & Envt.      | 790.00 !          | 249.90 !  | 260.00       |
| (vii)   | Co-operation                    | 1 376.00 !        | 50.00 !   | 594.35       |
| II      | •                               | 1 287.00 1        | 57.32 !   | 57.35        |
| 111     | Irrigation Flood control        | 1 845.00 1        |           |              |
| IV      | Power                           | 1 525.00 !        | 383.20 !  | 641.71       |
| v       | Industries                      | 1 324.50 1        | 65.40     | 314.36       |
| VI      | TRANSPORT                       |                   | !         |              |
| (i)     | Ports & light houses            | 0.001             | 0.00 !    | 0.00         |
| (ii)    | Roads & bridges                 | 1 660.00 1        | 295.00 1  | 419.00       |
| (iii)   | Other transport(tobe specified) | 16.00 !           | 12.00 !   | 13.00        |
| VII     | Science & Technology            | 48.00 !           | 5.50 !    | 13.00        |
| VIII    | OENERAL ECONOMIC SERVICES       | 1 1               | 1         |              |
| (i)     | Secretariat economic services   | -! <u>42.00</u> ! | 5.00 !    | 0.00         |
|         | Tourism                         | 104.90            | 60.04 1   | <b>98.00</b> |
|         | Survey & statistics             | 10.00 1           | 5.00 !    |              |
|         | Civil supplies                  | 44.00             | 10.00 1   | 15.30        |
|         | Other general economic services | 0.00 1            | 3.00 !    | 22.91        |
| 2020232 |                                 |                   |           |              |
| *****   | TOTAL ECONOMIC CERVICES         |                   | 1647.36 ! |              |
|         | SOCIAL SERVICES                 | 1 1               | 1         |              |
|         | EXICATION                       | I I               | er fertig | ·            |
| (i)     | General education               | 1078.00           | 275.30 1  | 306.8        |
| (ii)    | Technical education             | 1 200.00 1        | 85.00 !   | 205.00       |
| (iii)   | Sports & youth services         | 25.00 !           |           |              |
|         | Arts & culture                  | 27.00 !           | 5.00 !    |              |
| (v)     | Medical & public health         | 1 280.00 1        | 88.50 !   | 210.0        |
|         | Water supply & sanitation       | 1 344.90 1        |           | 99.00        |
| (vii)   | Housing (incl.Police housing)   | 1 300.00 1        | 104.00 !  | 111.2        |
|         | Urban development               | 59.30 !           | 7.00 !    | 30.00        |
| (ix)    | Information & publicity         | 40.00 !           | 12.00 !   |              |
| (x)     | Welfare of SC, ST & other OBC   | 1 0.00 1          | 1.1       |              |
|         | Labour & employment             | ! 68.00 !         |           |              |
| (xii)   | • •                             | 1 41.45 !         |           | 1            |
| xiii)   | Nutrition                       | 211.60            |           |              |
|         | TOTAL : SOCIAL SERVICES         | 2666.25 *         |           | 1420.3       |
| X       | General Services                | 1 325,00 !        | 20.50 !   | 119.5        |
|         | Gails, Stationary & Printing    | 1 1               |           |              |
|         | Public works atc)               | 1                 | ļ         |              |
|         | (RAID TOTAL :                   | 1 0000.00 1       | 2500.00 ! | 4457.07      |