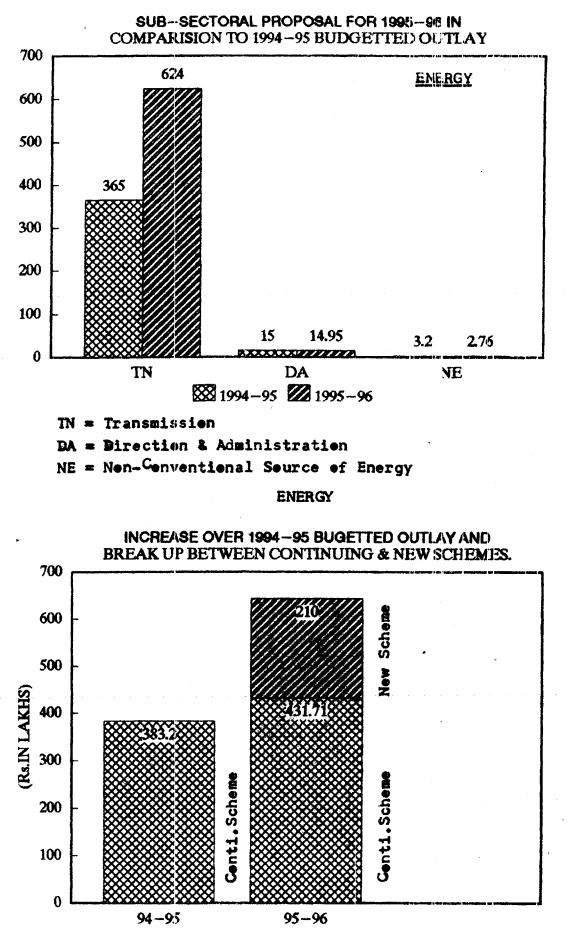

#### POWER :

Under the power sector there are new Schemes for establishment of 66/11 KVA sub-station, one at Naroli, one at Rakholi and for second circuit 66 kv line from Bhilad and underground cabling distribution system in Silvassa and for developmental works like 66/11 kva sub-station at Masat, the total additional demand is to the extent of Rs.258 Takhs.

## MAJOR HEAD-WISE OUTLAYS FOR DRAFT PLAN 1995-96:

HeadZsub Head of

(Re.in Joldes) Elighth Plan - Annual Plan

1222 97 1224 25 1225 96 (Allocation) (Allocation) (Proposed

| (L)     | ACRICULTURE & ALLIED SERVICES   | 1 1               | 1         |              |
|---------|---------------------------------|-------------------|-----------|--------------|
| (i)     | Crop Hisbandry                  | 374.36            | 114.50 !  | 123.50       |
| (ii)    | Soil & water conservation       | 1 350.00 1        | 107.30 !  | 103.05       |
| (iii)   | Animal husbandry                | 130.00 !          | 29.60 !   | 18.78        |
| (iv)    | Dairy development               | 70.00 !           | 3.60 !    | 4.08         |
| (v)     | Fisheries                       | 10.00 1           | 3.00 1    | 1.58         |
| (vi)    | Forestry ,Wildlife & Envt.      | 790.00 !          | 249.90 !  | 260.00       |
| (vii)   | Co-operation                    | 1 376.00 !        | 50.00 !   | 594.35       |
| II      | •                               | 1 287.00 1        | 57.32 !   | 57.35        |
| 111     | Irrigation Flood control        | 1 845.00 1        |           |              |
| IV      | Power                           | 1 525.00 !        | 383.20 !  | 641.71       |
| v       | Industries                      | 1 324.50 1        | 65.40     | 314.36       |
| VI      | TRANSPORT                       |                   | !         |              |
| (i)     | Ports & light houses            | 0.001             | 0.00 !    | 0.00         |
| (ii)    | Roads & bridges                 | 1 660.00 1        | 295.00 1  | 419.00       |
| (iii)   | Other transport(tobe specified) | 16.00 !           | 12.00 !   | 13.00        |
| VII     | Science & Technology            | 48.00 !           | 5.50 !    | 13.00        |
| VIII    | OENERAL ECONOMIC SERVICES       | 1 1               | 1         |              |
| (i)     | Secretariat economic services   | -! <u>42.00</u> ! | 5.00 !    | 0.00         |
|         | Tourism                         | 104.90            | 60.04 1   | <b>98.00</b> |
|         | Survey & statistics             | 10.00 1           | 5.00 !    |              |
|         | Civil supplies                  | 44.00             | 10.00 1   | 15.30        |
|         | Other general economic services | 0.00 1            | 3.00 !    | 22.91        |
| 2020232 |                                 |                   |           |              |
| *****   | TOTAL ECONOMIC CERVICES         |                   | 1647.36 ! |              |
|         | SOCIAL SERVICES                 | 1 1               | 1         |              |
|         | EXICATION                       | I I               | er fertig | ·            |
| (i)     | General education               | 1078.00           | 275.30 1  | 306.8        |
| (ii)    | Technical education             | 1 200.00 1        | 85.00 !   | 205.00       |
| (iii)   | Sports & youth services         | 25.00 !           |           |              |
|         | Arts & culture                  | 27.00 !           | 5.00 !    |              |
| (v)     | Medical & public health         | 1 280.00 1        | 88.50 !   | 210.0        |
|         | Water supply & sanitation       | 1 344.90 1        |           | 99.00        |
| (vii)   | Housing (incl.Police housing)   | 1 300.00 1        | 104.00 !  | 111.2        |
|         | Urban development               | 59.30 !           | 7.00 !    | 30.00        |
| (ix)    | Information & publicity         | 40.00 !           | 12.00 !   |              |
| (x)     | Welfare of SC, ST & other OBC   | 1 0.00 1          | 1.1       |              |
|         | Labour & employment             | ! 68.00 !         |           |              |
| (xii)   | • •                             | 1 41.45 !         |           | 1            |
| xiii)   | Nutrition                       | 211.60            |           |              |
|         | TOTAL : SOCIAL SERVICES         | 2666.25 *         |           | 1420.3       |
| X       | General Services                | 1 325,00 !        | 20.50 !   | 119.5        |
|         | Gails, Stationary & Printing    | 1 1               |           |              |
|         | Public works atc)               | 1                 | ļ         |              |
|         | (RAID TOTAL :                   | 1 0000.00 1       | 2500.00 ! | 4457.07      |