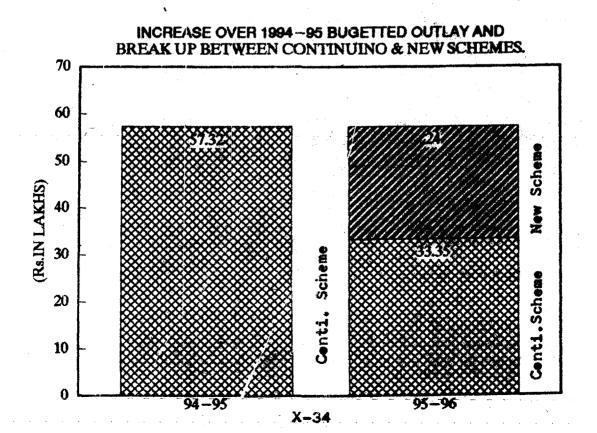

## 4.2 Thrust Areas

The Annual Plan allocations for the year 1994-95 are to the extent of Rs.25 crores under different sectors. Now for the Annual Plan 1995-96 after mid-term review of the 8th Five Year Plan was taken it has been decided to project our demand under various developmental sectors on a realistic basis. The additional plan 1995-96 proposals are as under.