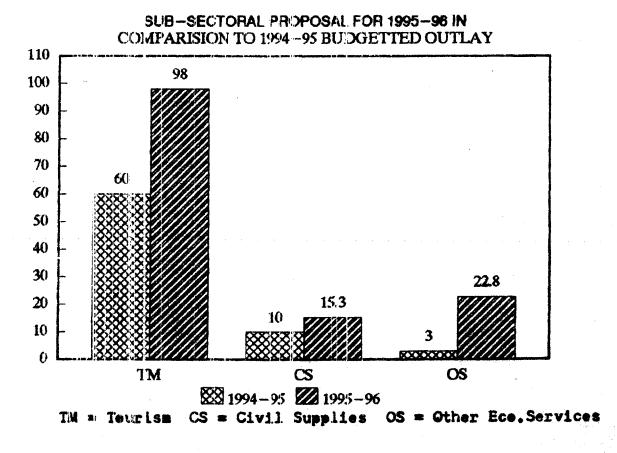

## MAJOR HEAD-WISE OUTLAYS FOR DRAFT PLAN 1995-96:

HeadZsub Head of

(Re.in Joldes) Elighth Plan - Annual Plan

1222 97 1224 25 1225 96 (Allocation) (Allocation) (Proposed

| (L)     | ACRICULTURE & ALLIED SERVICES   | 1 1               | 1         |              |
|---------|---------------------------------|-------------------|-----------|--------------|
| (i)     | Crop Hisbandry                  | 374.36            | 114.50 !  | 123.50       |
| (ii)    | Soil & water conservation       | 1 350.00 1        | 107.30 !  | 103.05       |
| (iii)   | Animal husbandry                | 130.00 !          | 29.60 !   | 18.78        |
| (iv)    | Dairy development               | 70.00 !           | 3.60 !    | 4.08         |
| (v)     | Fisheries                       | 10.00 1           | 3.00 1    | 1.58         |
| (vi)    | Forestry ,Wildlife & Envt.      | 790.00 !          | 249.90 !  | 260.00       |
| (vii)   | Co-operation                    | 1 376.00 !        | 50.00 !   | 594.35       |
| II      | •                               | 1 287.00 1        | 57.32 !   | 57.35        |
| 111     | Irrigation Flood control        | 1 845.00 1        |           |              |
| IV      | Power                           | 1 525.00 !        | 383.20 !  | 641.71       |
| v       | Industries                      | 1 324.50 1        | 65.40     | 314.36       |
| VI      | TRANSPORT                       |                   | !         |              |
| (i)     | Ports & light houses            | 0.001             | 0.00 !    | 0.00         |
| (ii)    | Roads & bridges                 | 1 660.00 1        | 295.00 1  | 419.00       |
| (iii)   | Other transport(tobe specified) | 16.00 !           | 12.00 !   | 13.00        |
| VII     | Science & Technology            | 48.00 !           | 5.50 !    | 13.00        |
| VIII    | OENERAL ECONOMIC SERVICES       | 1 1               | 1         |              |
| (i)     | Secretariat economic services   | -! <u>42.00</u> ! | 5.00 !    | 0.00         |
|         | Tourism                         | 104.90            | 60.04 1   | <b>98.00</b> |
|         | Survey & statistics             | 10.00 1           | 5.00 !    |              |
|         | Civil supplies                  | 44.00             | 10.00 1   | 15.30        |
|         | Other general economic services | 0.00 1            | 3.00 !    | 22.91        |
| 2020232 |                                 |                   |           |              |
| *****   | TOTAL ECONOMIC CERVICES         |                   | 1647.36 ! |              |
|         | SOCIAL SERVICES                 | 1 1               | 1         |              |
|         | EXICATION                       | I I               | er fertig | ·            |
| (i)     | General education               | 1078.00           | 275.30 1  | 306.8        |
| (ii)    | Technical education             | 1 200.00 1        | 85.00 !   | 205.00       |
| (iii)   | Sports & youth services         | 25.00 !           |           |              |
|         | Arts & culture                  | 27.00 !           | 5.00 !    |              |
| (v)     | Medical & public health         | 1 280.00 1        | 88.50 !   | 210.0        |
|         | Water supply & sanitation       | 1 344.90 1        |           | 99.00        |
| (vii)   | Housing (incl.Police housing)   | 1 300.00 1        | 104.00 !  | 111.2        |
|         | Urban development               | 59.30 !           | 7.00 !    | 30.00        |
| (ix)    | Information & publicity         | 40.00 !           | 12.00 !   |              |
| (x)     | Welfare of SC, ST & other OBC   | 1 0.00 1          | 1.1       |              |
|         | Labour & employment             | ! 68.00 !         |           |              |
| (xii)   | • •                             | 1 41.45 !         |           | 1            |
| xiii)   | Nutrition                       | 211.60            |           |              |
|         | TOTAL : SOCIAL SERVICES         | 2666.25 *         |           | 1420.3       |
| X       | General Services                | 1 325,00 !        | 20.50 !   | 119.5        |
|         | Gails, Stationary & Printing    | 1 1               |           |              |
|         | Public works atc)               | 1                 | ļ         |              |
|         | (RAID TOTAL :                   | 1 0000.00 1       | 2500.00 ! | 4457.07      |