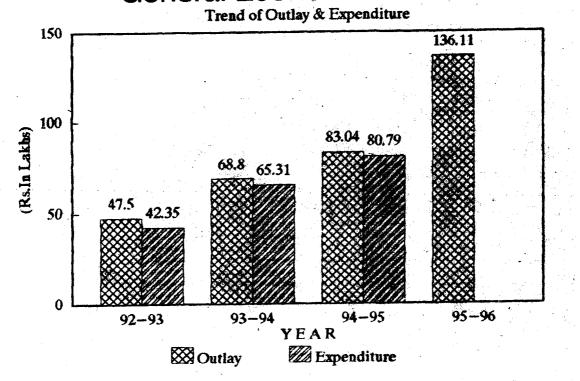

## MAJOR HEAD-WISE OUTLAYS FOR DRAFT PLAN 1995-96:

HeadZsub Head of

(Re.in Joldes) Elighth Plan - Annual Plan

1222 97 1224 25 1225 96 (Allocation) (Allocation) (Proposed

| (L)     | ACRICULTURE & ALLIED SERVICES   | 1 1               | 1         |              |
|---------|---------------------------------|-------------------|-----------|--------------|
| (i)     | Crop Hisbandry                  | 374.36            | 114.50 !  | 123.50       |
| (ii)    | Soil & water conservation       | 1 350.00 1        | 107.30 !  | 103.05       |
| (iii)   | Animal husbandry                | 130.00 !          | 29.60 !   | 18.78        |
| (iv)    | Dairy development               | 70.00 !           | 3.60 !    | 4.08         |
| (v)     | Fisheries                       | 10.00 1           | 3.00 1    | 1.58         |
| (vi)    | Forestry ,Wildlife & Envt.      | 790.00 !          | 249.90 !  | 260.00       |
| (vii)   | Co-operation                    | 1 376.00 !        | 50.00 !   | 594.35       |
| II      | •                               | 1 287.00 1        | 57.32 !   | 57.35        |
| 111     | Irrigation Flood control        | 1 845.00 1        |           |              |
| IV      | Power                           | 1 525.00 !        | 383.20 !  | 641.71       |
| v       | Industries                      | 1 324.50 1        | 65.40     | 314.36       |
| VI      | TRANSPORT                       |                   | !         |              |
| (i)     | Ports & light houses            | 0.001             | 0.00 !    | 0.00         |
| (ii)    | Roads & bridges                 | 1 660.00 1        | 295.00 1  | 419.00       |
| (iii)   | Other transport(tobe specified) | 16.00 !           | 12.00 !   | 13.00        |
| VII     | Science & Technology            | 48.00 !           | 5.50 !    | 13.00        |
| VIII    | OENERAL ECONOMIC SERVICES       | 1 1               | 1         |              |
| (i)     | Secretariat economic services   | -! <u>42.00</u> ! | 5.00 !    | 0.00         |
|         | Tourism                         | 104.90            | 60.04 1   | <b>98.00</b> |
|         | Survey & statistics             | 10.00 1           | 5.00 !    |              |
|         | Civil supplies                  | 44.00             | 10.00 1   | 15.30        |
|         | Other general economic services | 0.00 1            | 3.00 !    | 22.91        |
| 2020232 |                                 |                   |           |              |
| *****   | TOTAL ECONOMIC CERVICES         |                   | 1647.36 ! |              |
|         | SOCIAL SERVICES                 | 1 1               | 1         |              |
|         | EXICATION                       | I I               | er fertig | ·            |
| (i)     | General education               | 1078.00           | 275.30 1  | 306.8        |
| (ii)    | Technical education             | 1 200.00 1        | 85.00 !   | 205.00       |
| (iii)   | Sports & youth services         | 25.00 !           |           |              |
|         | Arts & culture                  | 27.00 !           | 5.00 !    |              |
| (v)     | Medical & public health         | 1 280.00 1        | 88.50 !   | 210.0        |
|         | Water supply & sanitation       | 1 344.90 1        |           | 99.00        |
| (vii)   | Housing (incl.Police housing)   | 1 300.00 1        | 104.00 !  | 111.2        |
|         | Urban development               | 59.30 !           | 7.00 !    | 30.00        |
| (ix)    | Information & publicity         | 40.00 !           | 12.00 !   |              |
| (x)     | Welfare of SC, ST & other OBC   | 1 0.00 1          | 1.1       |              |
|         | Labour & employment             | ! 68.00 !         |           |              |
| (xii)   | • •                             | 1 41.45 !         |           | 1            |
| xiii)   | Nutrition                       | 211.60            |           |              |
|         | TOTAL : SOCIAL SERVICES         | 2666.25 *         |           | 1420.3       |
| X       | General Services                | 1 325,00 !        | 20.50 !   | 119.5        |
|         | Gails, Stationary & Printing    | 1 1               |           |              |
|         | Public works atc)               | 1                 | ļ         |              |
|         | (RAID TOTAL :                   | 1 0000.00 1       | 2500.00 ! | 4457.07      |