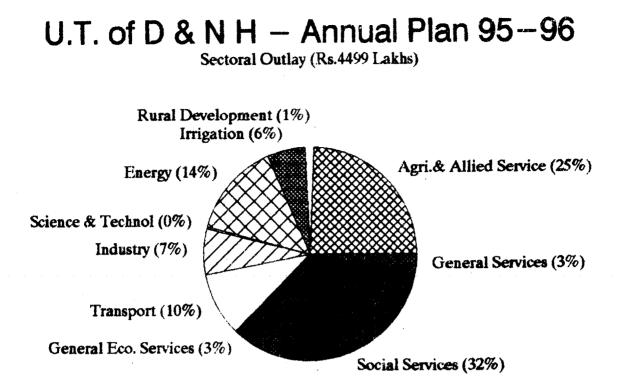

## MAJOR HEAD-WISE OUTLAYS FOR DRAFT PLAN 1995-96:

HeadZsub Head of

(Re.in Joldes) Elighth Plan - Annual Plan

1222 97 1224 25 1225 96 (Allocation) (Allocation) (Proposed

| (L)     | ACRICULTURE & ALLIED SERVICES   | 1 1               | 1         |              |
|---------|---------------------------------|-------------------|-----------|--------------|
| (i)     | Crop Hisbandry                  | 374.36            | 114.50 !  | 123.50       |
| (ii)    | Soil & water conservation       | 1 350.00 1        | 107.30 !  | 103.05       |
| (iii)   | Animal husbandry                | 130.00 !          | 29.60 !   | 18.78        |
| (iv)    | Dairy development               | 70.00 !           | 3.60 !    | 4.08         |
| (v)     | Fisheries                       | 10.00 1           | 3.00 1    | 1.58         |
| (vi)    | Forestry ,Wildlife & Envt.      | 790.00 !          | 249.90 !  | 260.00       |
| (vii)   | Co-operation                    | 1 376.00 !        | 50.00 !   | 594.35       |
| II      | •                               | 1 287.00 1        | 57.32 !   | 57.35        |
| 111     | Irrigation Flood control        | 1 845.00 1        |           |              |
| IV      | Power                           | 1 525.00 !        | 383.20 !  | 641.71       |
| v       | Industries                      | 1 324.50 1        | 65.40     | 314.36       |
| VI      | TRANSPORT                       |                   | !         |              |
| (i)     | Ports & light houses            | 0.001             | 0.00 !    | 0.00         |
| (ii)    | Roads & bridges                 | 1 660.00 1        | 295.00 1  | 419.00       |
| (iii)   | Other transport(tobe specified) | 16.00 !           | 12.00 !   | 13.00        |
| VII     | Science & Technology            | 48.00 !           | 5.50 !    | 13.00        |
| VIII    | OENERAL ECONOMIC SERVICES       | 1 1               | 1         |              |
| (i)     | Secretariat economic services   | -! <u>42.00</u> ! | 5.00 !    | 0.00         |
|         | Tourism                         | 104.90            | 60.04 1   | <b>98.00</b> |
|         | Survey & statistics             | 10.00 1           | 5.00 !    |              |
|         | Civil supplies                  | 44.00             | 10.00 1   | 15.30        |
|         | Other general economic services | 0.00 1            | 3.00 !    | 22.91        |
| 2020232 |                                 |                   |           |              |
| *****   | TOTAL ECONOMIC CERVICES         |                   | 1647.36 ! |              |
|         | SOCIAL SERVICES                 | 1 1               | 1         |              |
|         | EXICATION                       | I I               | er fertig | ·            |
| (i)     | General education               | 1078.00           | 275.30 1  | 306.8        |
| (ii)    | Technical education             | 1 200.00 1        | 85.00 !   | 205.00       |
| (iii)   | Sports & youth services         | 25.00 !           |           |              |
|         | Arts & culture                  | 27.00 !           | 5.00 !    |              |
| (v)     | Medical & public health         | 1 280.00 1        | 88.50 !   | 210.0        |
|         | Water supply & sanitation       | 1 344.90 1        |           | 99.00        |
| (vii)   | Housing (incl.Police housing)   | 1 300.00 1        | 104.00 !  | 111.2        |
|         | Urban development               | 59.30 !           | 7.00 !    | 30.00        |
| (ix)    | Information & publicity         | 40.00 !           | 12.00 !   |              |
| (x)     | Welfare of SC, ST & other OBC   | 1 0.00 1          | 1.1       |              |
|         | Labour & employment             | ! 68.00 !         |           |              |
| (xii)   | • •                             | 1 41.45 !         |           | 1            |
| xiii)   | Nutrition                       | 211.60            |           |              |
|         | TOTAL : SOCIAL SERVICES         | 2666.25 *         |           | 1420.3       |
| X       | General Services                | 1 325,00 !        | 20.50 !   | 119.5        |
|         | Gails, Stationary & Printing    | 1 1               |           |              |
|         | Public works atc)               | 1                 | ļ         |              |
|         | (RAID TOTAL :                   | 1 0000.00 1       | 2500.00 ! | 4457.07      |