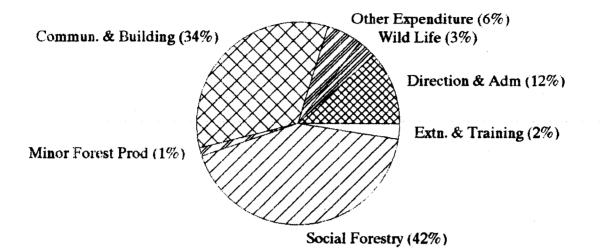

## MAJOR HEAD-WISE OUTLAYS FOR DRAFT PLAN 1995-96:

HeadZsub Head of

(Re.in Joldes) Elighth Plan - Annual Plan

1222 97 1224 25 1225 96 (Allocation) (Allocation) (Proposed

| (L)     | ACRICULTURE & ALLIED SERVICES   | 1 1               | 1         |              |
|---------|---------------------------------|-------------------|-----------|--------------|
| (i)     | Crop Hisbandry                  | 374.36            | 114.50 !  | 123.50       |
| (ii)    | Soil & water conservation       | 1 350.00 1        | 107.30 !  | 103.05       |
| (iii)   | Animal husbandry                | 130.00 !          | 29.60 !   | 18.78        |
| (iv)    | Dairy development               | 70.00 !           | 3.60 !    | 4.08         |
| (v)     | Fisheries                       | 10.00 1           | 3.00 1    | 1.58         |
| (vi)    | Forestry ,Wildlife & Envt.      | 790.00 !          | 249.90 !  | 260.00       |
| (vii)   | Co-operation                    | 1 376.00 !        | 50.00 !   | 594.35       |
| II      | •                               | 1 287.00 1        | 57.32 !   | 57.35        |
| 111     | Irrigation Flood control        | 1 845.00 1        |           |              |
| IV      | Power                           | 1 525.00 !        | 383.20 !  | 641.71       |
| v       | Industries                      | 1 324.50 1        | 65.40     | 314.36       |
| VI      | TRANSPORT                       |                   | !         |              |
| (i)     | Ports & light houses            | 0.001             | 0.00 !    | 0.00         |
| (ii)    | Roads & bridges                 | 1 660.00 1        | 295.00 1  | 419.00       |
| (iii)   | Other transport(tobe specified) | 16.00 !           | 12.00 !   | 13.00        |
| VII     | Science & Technology            | 48.00 !           | 5.50 !    | 13.00        |
| VIII    | OENERAL ECONOMIC SERVICES       | 1 1               | 1         |              |
| (i)     | Secretariat economic services   | -! <u>42.00</u> ! | 5.00 !    | 0.00         |
|         | Tourism                         | 104.90            | 60.04 1   | <b>98.00</b> |
|         | Survey & statistics             | 10.00 1           | 5.00 !    |              |
|         | Civil supplies                  | 44.00             | 10.00 1   | 15.30        |
|         | Other general economic services | 0.00 1            | 3.00 !    | 22.91        |
| 2020232 |                                 |                   |           |              |
| *****   | TOTAL ECONOMIC CERVICES         |                   | 1647.36 ! |              |
|         | SOCIAL SERVICES                 | 1 1               | 1         |              |
|         | EXICATION                       | I I               | er fertig | ·            |
| (i)     | General education               | 1078.00           | 275.30 1  | 306.8        |
| (ii)    | Technical education             | 1 200.00 1        | 85.00 !   | 205.00       |
| (iii)   | Sports & youth services         | 25.00 !           |           |              |
|         | Arts & culture                  | 27.00 !           | 5.00 !    |              |
| (v)     | Medical & public health         | 1 280.00 1        | 88.50 !   | 210.0        |
|         | Water supply & sanitation       | 1 344.90 1        |           | 99.00        |
| (vii)   | Housing (incl.Police housing)   | 1 300.00 1        | 104.00 !  | 111.2        |
|         | Urban development               | 59.30 !           | 7.00 !    | 30.00        |
| (ix)    | Information & publicity         | 40.00 !           | 12.00 !   |              |
| (x)     | Welfare of SC, ST & other OBC   | 1 0.00 1          | 1.1       |              |
|         | Labour & employment             | ! 68.00 !         |           |              |
| (xii)   | • •                             | 1 41.45 !         |           | 1            |
| xiii)   | Nutrition                       | 211.60            |           |              |
|         | TOTAL : SOCIAL SERVICES         | 2666.25 *         |           | 1420.3       |
| X       | General Services                | 1 325,00 !        | 20.50 !   | 119.5        |
|         | Gails, Stationary & Printing    | 1 1               |           |              |
|         | Public works atc)               | 1                 | ļ         |              |
|         | (RAID TOTAL :                   | 1 0000.00 1       | 2500.00 ! | 4457.07      |