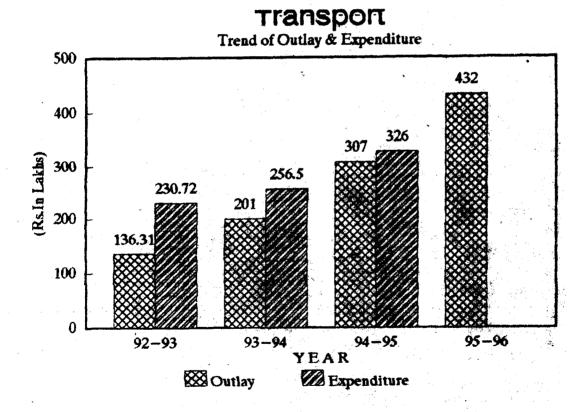

## ROADS & BRIDGES:

Under this sector for upgradation of existing roads from MDR to State Highway and asphalting of roads an additional amount of Rs.124 lakhs over the annual plan 1994-95 has been proposed.