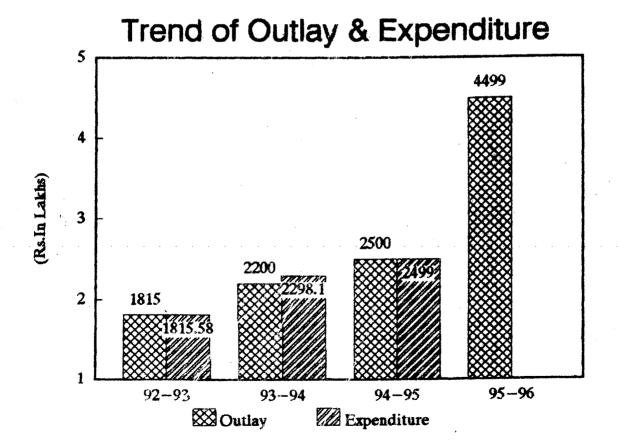

| Ţ            | ABLE - 1 REVEN | UE RECEIPTS (Rs. i | in Crores)       |
|--------------|----------------|--------------------|------------------|
| Year         | Receipts       | Plan Outlay        | Plan Expenditure |
| 1998-91      | 18.82          | 11.86              | 11.79            |
| 1991-92      | 25.48          | 19.19              | 19.16            |
| 1992-93      | 28.66          | 18.15              | 18.15            |
| 1993-94      | 21.13          | 22.00              | 22.98            |
| 1994-95(Anti | ) 21.36        | 25.80              | 24.99            |
| 1995-96      | 22.21          | 42.17              |                  |
|              | (Target)       | (Proposed)         |                  |

| Annual Dian Va  | <b>~</b> ~ | Allocation (Pc in | Expenditure<br>Crores) |
|-----------------|------------|-------------------|------------------------|
| Annual Plan Yea | 9 F        |                   | crores/                |
| Annual Plan 19  | 92 - 93    | 18.15             | 18.15                  |
| Annual Plan 199 | 93 - 94    | 23.00             | 22.98                  |
| Annual Plan 19  |            | 25.00             | 24.99                  |
| Total for two   | years :    | 66.15             | 66.12                  |