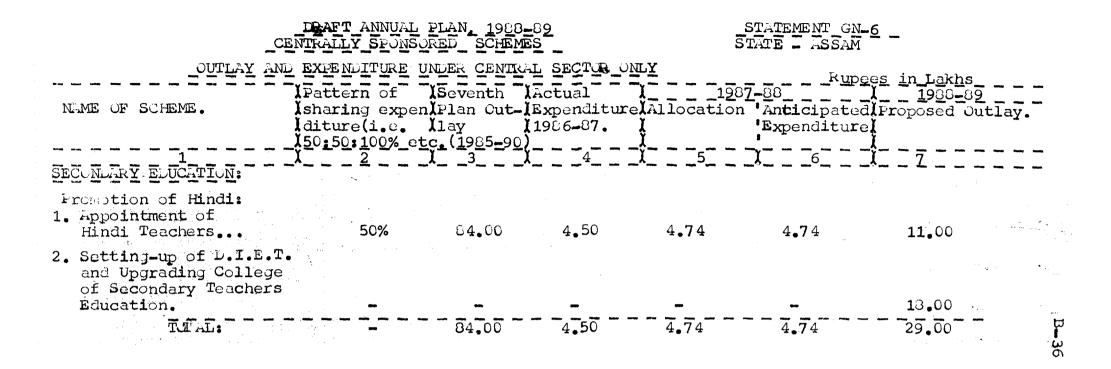

(d) HINDI TEACHERS : As per three Language formula the Hindi subject is now compulsory in all middle schools. This schemes is now implementing as a centrally spensord schemes on sharing bas is (50:50). The requirement of posts during the year 1988-89 will be 300 for the newly proposed 300 middle school for which necessary fund has been provided in the draft plan. 1988-89.

The requirement of those ongoing schemes will be arround Rs.250.00 lakhs as Central Share.Hence a sum of Rs. 250.00 lakhs for continuation of ongoing schemes and a sum of Rs.84.18 lakhs for expansion have been proposed. Besides, two new schemes namely, **xx:** (1) Opening of District Institute of Education & Training and (2) Operation Black Eoard have been proposed as 100% centrally sponsord schemes. Asum of Rs.1540.00 lakhs have been proposed for the purpose as Central Share.