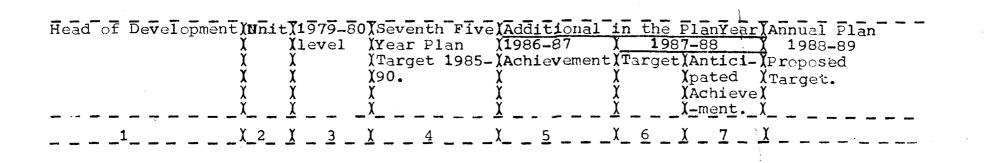

#### 10. TRIBAL SUB PLAN 1988 89:

As the case of the general plan priority has been given in educational development of T.S.P. Areas. Out of the proposed total State Plan outlay of Rs.4500.00 lakhs 21% i.e Rs.945.00 lakhs is proposed to be quantified under T.S.P. The detail schematic breakup of outlay are shown in the Statement TSP-I., The physical target and achievement are also shown in the Statement TSP-2.

The physical target and achievement under S.C. Component plan are indicated in the Statement S.C.P.-2 and the Financial allocation, expenditure etc. under the S.C.P. are shown in the statement S.C.P-1 with schemation breaking. This draft Annual Plan, 1988-88 is a compilation of the different sub divisional plans prepared by the respective District Planning Councils on the basis of the local needs.