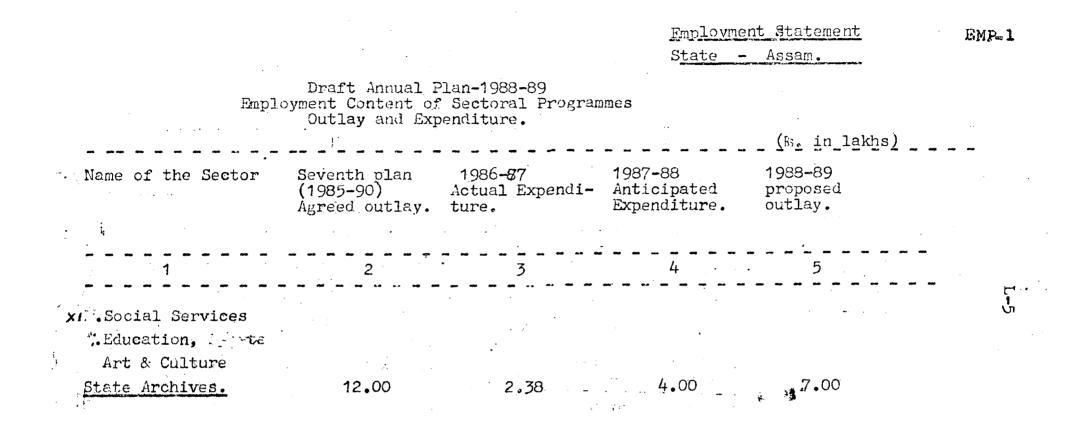

|                                | -                              | -                  | -                          | 1.00               | -                               |     |
| 4. Hosting of IHRC Session.                                                                                     |                                | -                              | -                  | -                          | 1.00               | -                               |     |
| A more consideration of a constant of the second | 12.00                          | 2.38                           | 4.00               | 4.00                       | 7.00               |                                 |     |



Employment Statement

**L-**6

State - Assam .



XI-SOCIAL SERVICES SPORTS AND YOUTH SERVICES

(General Areas)

Note on achievements of Annual Plan 1987-88.

The Directorate of Sports and Youth Welfare Assam is started implementation of schemes during 1987-88 with the plan provision of Rs. 114.00 lakhs for general and R. 4.00 lakhs for hills. During the year the department has achieved a Lot viz, Land for construction of NISC Centre, Construction of Synthetic Track at New Field, construction of multipurpose Indoor Hall at Guwahati etc. Apart from this the department has achieved maximum financial aids from Centre form providing infrastructure facilities in all levels such as School, Colleges ; Clubs ; associations etc. Towards making sports compulsory in Schools ; grants in aid as well