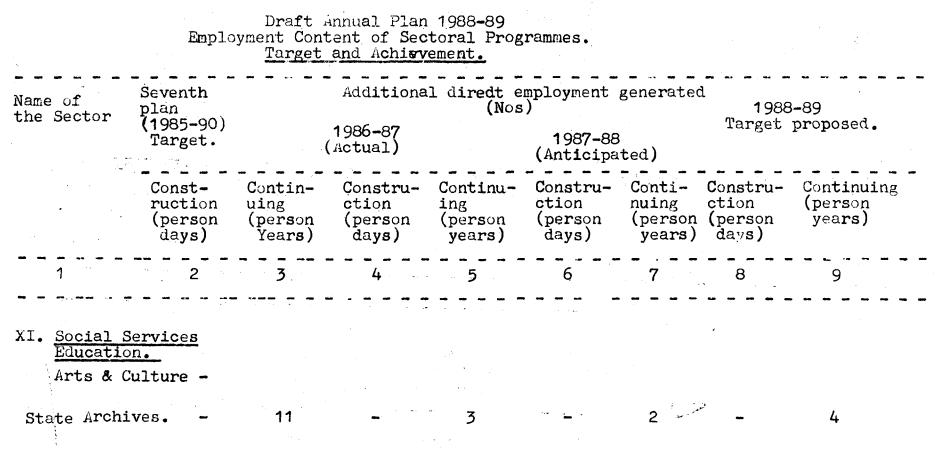

|                                | -                              | -                  | -                          | 1.00               | -                               |     |
| 4. Hosting of IHRC Session.                                                                                     |                                | -                              | -                  | -                          | 1.00               | -                               |     |
| A more consideration of a constant of the second | 12.00                          | 2.38                           | 4.00               | 4.00                       | 7.00               |                                 |     |



Employment Statement

**L-**6

State - Assam .



XI-SOCIAL SERVICES SPORTS AND YOUTH SERVICES

(General Areas)

Note on achievements of Annual Plan 1987-88.

The Directorate of Sports and Youth Welfare Assam is started implementation of schemes during 1987-88 with the plan provision of Rs. 114.00 lakhs for general and R. 4.00 lakhs for hills. During the year the department has achieved a Lot viz, Land for construction of NISC Centre, Construction of Synthetic Track at New Field, construction of multipurpose Indoor Hall at Guwahati etc. Apart from this the department has achieved maximum financial aids from Centre form providing infrastructure facilities in all levels such as School, Colleges ; Clubs ; associations etc. Towards making sports compulsory in Schools ; grants in aid as well as playing equipments were provided to Schools und