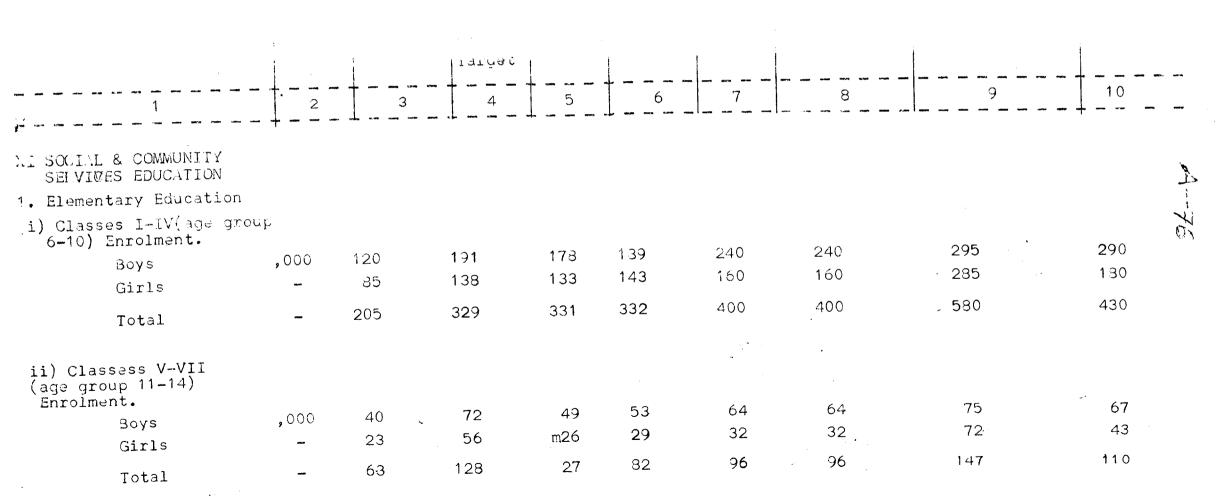

# 2. REVIEW OF PROGRESS DURING SIXTH FIVE YEAR PLAN

In the begining of, Siixth plan the enrolment position was 16.45 lakhs in Primarry stage and 6.47 lakhs in Middle stage against which the following addl.enrolment target was fixed during the Sixth Five Year Plan (only for plain areas):

| BOM New 1000 house been boar house to be sold to the second of the secon | tous turn   | (figure               | e_int            | housand)_                         |
|--------------------------------------------------------------------------------------------------------------------------------------------------------------------------------------------------------------------------------------------------------------------------------------------------------------------------------------------------------------------------------------------------------------------------------------------------------------------------------------------------------------------------------------------------------------------------------------------------------------------------------------------------------------------------------------------------------------------------------------------------------------------------------------------------------------------------------------------------------------------------------------------------------------------------------------------------------------------------------------------------------------------------------------------------------------------------------------------------------------------------------------------------------------------------------------------------------------------------------------------------------------------------------------------------------------------------------------------------------------------------------------------------------------------------------------------------------------------------------------------------------------------------------------------------------------------------------------------------------------------------------------------------------------------------------------------------------------------------------------------------------------------------------------------------------------------------------------------------------------------------------------------------------------------------------------------------------------------------------------------------------------------------------------------------------------------------------------------------------------------------------|-------------|-----------------------|------------------|-----------------------------------|
| Age group                                                                                                                                                                                                                                                                                                                                                                                                                                                                                                                                                                                                                                                                                                                                                                                                                                                                                                                                                                                                                                                                                                                                                                                                                                                                                                                                                                                                                                                                                                                                                                                                                                                                                                                                                                                                                                                                                                                                                                                                                                                                                                                      |             | Bloys                 | Girls            | Total                             |
| posed pursus tracts cares on the name cause pares some story secure teach tolers secure secure secure secure                                                                                                                                                                                                                                                                                                                                                                                                                                                                                                                                                                                                                                                                                                                                                                                                                                                                                                                                                                                                                                                                                                                                                                                                                                                                                                                                                                                                                                                                                                                                                                                                                                                                                                                                                                                                                                                                                                                                                                                                                   | m. 7 W 4    | NAME OF BUILDINGS CO. | totar time trial | print beging proven street person |
| a) Age group 6-10<br>(Classes I to IV)                                                                                                                                                                                                                                                                                                                                                                                                                                                                                                                                                                                                                                                                                                                                                                                                                                                                                                                                                                                                                                                                                                                                                                                                                                                                                                                                                                                                                                                                                                                                                                                                                                                                                                                                                                                                                                                                                                                                                                                                                                                                                         |             | 2884                  | 368              | 652                               |
| b) Age group 11-13<br>(Classes V to VII)                                                                                                                                                                                                                                                                                                                                                                                                                                                                                                                                                                                                                                                                                                                                                                                                                                                                                                                                                                                                                                                                                                                                                                                                                                                                                                                                                                                                                                                                                                                                                                                                                                                                                                                                                                                                                                                                                                                                                                                                                                                                                       | ٠,          | 2117                  | 168              | 385                               |
| man and for and saw that more than first the age with saw and                                                                                                                                                                                                                                                                                                                                                                                                                                                                                                                                                                                                                                                                                                                                                                                                                                                                                                                                                                                                                                                                                                                                                                                                                                                                                                                                                                                                                                                                                                                                                                                                                                                                                                                                                                                                                                                                                                                                                                                                                                                                  |             | 1000 WA 1000 BAS      | MEN RING DUT     | month to a factor provide terror  |
| TOTAL                                                                                                                                                                                                                                                                                                                                                                                                                                                                                                                                                                                                                                                                                                                                                                                                                                                                                                                                                                                                                                                                                                                                                                                                                                                                                                                                                                                                                                                                                                                                                                                                                                                                                                                                                                                                                                                                                                                                                                                                                                                                                                                          |             | 5001                  | 536              | 1037                              |
| pulse backs only story bears source only space breed fulls many from bread                                                                                                                                                                                                                                                                                                                                                                                                                                                                                                                                                                                                                                                                                                                                                                                                                                                                                                                                                                                                                                                                                                                                                                                                                                                                                                                                                                                                                                                                                                                                                                                                                                                                                                                                                                                                                                                                                                                                                                                                                                                     | to un trade | traval design from    | سيح منت سنا      | martin pages pages beautiful      |