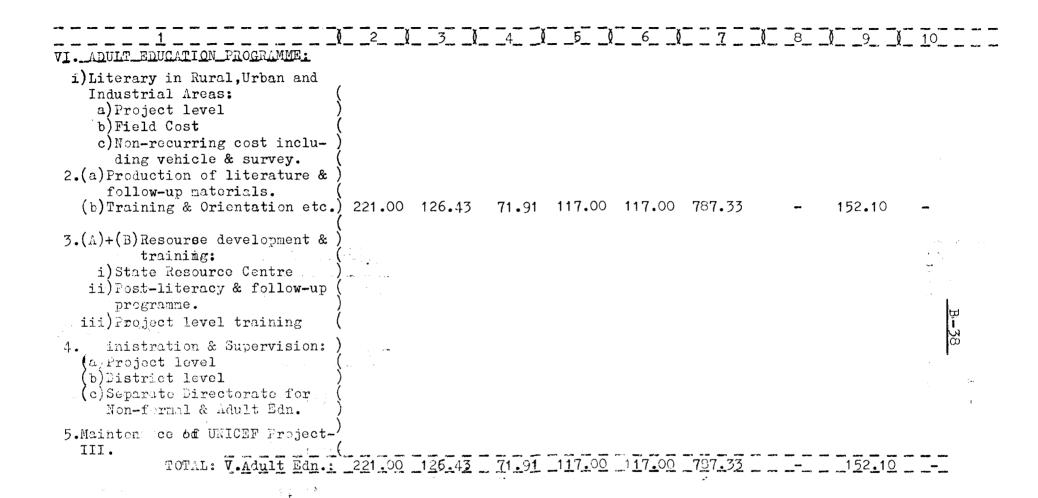

# 2 (b) Non-Formal Education

As per guidelines from Govt. of India, the Sche--me for Non-Formal Education has been started in Assam
from 1st October, 1981. Since then, the number of centr-es opened and the number of children covered are stated
below:-

| Year    | Centre                              | en co.                  | Centre | en cov-      | Centre  | tal<br>Children<br>covered |
|---------|-------------------------------------|-------------------------|--------|--------------|---------|----------------------------|
| 1       | [ 2 ]                               | lered 3                 | 4      | 5            | [ 6 ] [ | 7                          |
| 1931-82 | <b>1</b> 30 <b>6</b>                | <b>3</b> 9180           |        | Photogram .  | 1306    | 39180                      |
| 1932-83 | 4000                                | <b>1</b> 0 <b>37</b> 50 | 200    | <b>5</b> 000 | 4200    | 108 <b>75</b> 0            |
| 1933-84 | 3946                                | 98650                   | Dark   |              | 3946    | 98650                      |
| Total   | 9252<br>200   100   100   100   100 | 241580                  | 200    | 5000         | 9452    | 246580                     |

During the year 1984-85, it has been targetted to cover 75,000 addl. children by opening 3000 new Centres for Primary stage. In respect of Middle stage, we had to retreate from our original aim, as it has been experienced that only one teacher (Instructor) cannot teach all the subjects including different language (As per three language formula) in the Middle stage. Therefore, no expansion could be madle in the Middle Stage. In Assam atleast 3 teachers are necessary to teach the different subject in the Middle stage. Further it is felt that no teaching learning year is severd. So, this assect is to be reviewed in case of Assam.

Further, it may be stated here that there are different linguistic groups in Assam viz, Assamese, Bengal, Manipuri, Bodo, Hmar, Garo, Nepali, Lussai, Hindi etc. As per National directives, all the children are to be taught upto the end of Primary level. But the Non-Formal Education in Assam could not be introduced in all such of languages. At present only Assamese and Bengali Melium has been introduced. Therefore, the Children of other linguistic groups are yet to be covered.

All these factors are to be takenup in the Severth Five Year Plan.

The State Govt. is considering to link-up the Non-Formal and Adult Education under the control of one administrative head for the purpose of better administrative convenient as both the scheme belongs to Non-Formal Education.