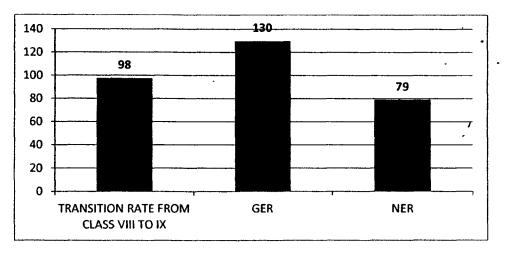

ER at secondary level, reported by the UT are 130 and 79 respectively.

Analysis of the information provided by the UT reveals the following facts:- At secondary stage GER and NER are 130 and 79 respectively. Thus the difference in GER and NER is 51 which reveal a wide gap meaning thereby ½ of the children are not in age appropriate classes in secondary schools. They are either under aged or over aged which has an adverse impact on learning levels as pace of learning is proportional to the age group. So the gap in GER and NER at secondary level needs to be revisited to ascertain the reasons of the same. In such a case GER and NER at secondary level invites immediate attention to look in to it as it is the basic indicator for quality in a school. This is obvious from the following graph :



The Plan mentions the intervention to improve the quality at secondary stage. For the improvement of quality in teaching and learning process following activities are proposed:

- Excursion trip for students @ 200 per student per year for class 9th or 10th within the UT
- Study tours for students outside the UT
- Excursion trip for teachers within the UT
- Study tour for teachers outside the UT @ 20000/- Per Teacher
- Science exhibition at district level
- Book fair at district level
- Activities of Quality Improvement including Radio Programmes
- Felicitation of a Best performing School and toppers in class- X Board examinations

- Virtual Class Room
- Sports Articles for Schools
- Science Kit for Schools
   Observations and Suggestions:

#### **School Grant:**

The UT has proposed annu