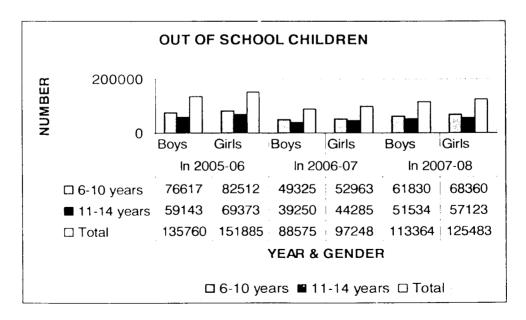

tate. However in Mewat district it has been observed that there are only 330 upper primary schools (govt. & govt. aided) for 1247 primary schools (govt. & govt. aided)

### C. Interventions for Out of School Children

| Out of school children |        |        |        |       |        |        |  |
|------------------------|--------|--------|--------|-------|--------|--------|--|
| Age in                 | In 200 | 05-06  | In 200 | 06-07 | In 20  | 07-08  |  |
| years                  | Boys   | Girls  | Boys   | Girls | Boys   | Girls  |  |
| 6-10 years             | 76617  | 82512  | 49325  | 52963 | 61830  | 68360  |  |
| 11-14 years            | 59143  | 69373  | 3925() | 44285 | 51534  | 57123  |  |
| Total                  | 135760 | 151885 | 88575  | 97248 | 113364 | 125483 |  |



An increasing trend from previous year has been observed with respect to out of school children as shown in the following graph. Out of school children has been increased to 2.38 lakhs from 1.8 lakhs of previous year. This shows that the state should look into the interventions for out of school children. In previous year AIE coverage has been poor and the state needs to strengthen the implementation to bring OOSC into the mainstream of education.



Progress made in previous year in coverage of out of school children is given in the following table:

Progress & mainstreaming

|         | Children enrolled in AI/bridge courses in | i i     | Children main streamed in |  |
|---------|-------------------------------------------|---------|---------------------------|--|
| 2005-06 | 2006-07