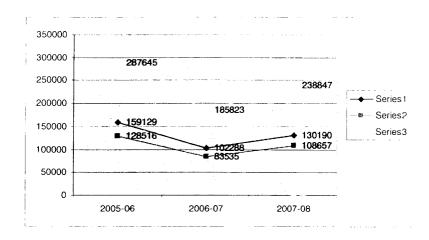

07-08  |  |
| years                  | Boys   | Girls  | Boys   | Girls | Boys   | Girls  |  |
| 6-10 years             | 76617  | 82512  | 49325  | 52963 | 61830  | 68360  |  |
| 11-14 years            | 59143  | 69373  | 3925() | 44285 | 51534  | 57123  |  |
| Total                  | 135760 | 151885 | 88575  | 97248 | 113364 | 125483 |  |



An increasing trend from previous year has been observed with respect to out of school children as shown in the following graph. Out of school children has been increased to 2.38 lakhs from 1.8 lakhs of previous year. This shows that the state should look into the interventions for out of school children. In previous year AIE coverage has been poor and the state needs to strengthen the implementation to bring OOSC into the mainstream of education.



Progress made in previous year in coverage of out of school children is given in the following table:

Progress & mainstreaming

|         | Children enrolled in AI/bridge courses in | i i     | Children main streamed in |  |
|---------|-------------------------------------------|---------|---------------------------|--|
| 2005-06 | 2006-07                                   | 2005-06 | 2006-07                   |  |
| 123000  | 101644                                    | 64000   | 37902                     |  |

The state has proposal for coverage of OOSC as per the details given in the table below:

| Strategy                                      | Number of children to be covered |
|-----------------------------------------------|----------------------------------|
| NRBC