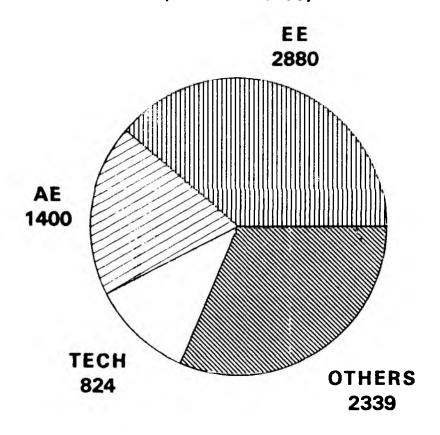

|  |

# SECTOR-WISE PLAN OUTLAY ON EDUCATION DURING 8TH FIVE YEAR PLAN (CENTRE)





**TOTAL PLAN OUTLAY - 7443** 

# SECTOR-WISE PLAN OUTLAY ON EDUCATION DURING 8TH FIVE YEAR PLAN (STATES/UTs)



**TOTAL PLAN OUTLAY - 12156.73** 

#### SECTOR-WISE PLAN OUTLAY ON EDUCATION DURING 8TH FIVE YEAR PLAN (CENTRE + STATES/UTs)



## SECTOR-WISE PLAN OUTLAY FOR 1995-96 (CENTRE)

(Rs. in Crores)



**TOTAL PLAN OUTLAY - 1825.00** 

## SECTOR-WISE PLAN OUTLAY FOR 1995-96 (STATES & UTs)

(Rs. in Crores)



**TOTAL PLAN OUTLAY - 3521.88** 

## SECTOR-WISE PLAN OUTLAY FOR 1995-96 (CENTRE + STATES/UTs)

(Rs. in Crores)



**TOTAL PLAN OUTLAY - 5346.88** 

#### CENTRAL PLAN ALLOCATION FOR EDUCATION IN 1994-95 & 1995-96



□ 1994-95 🖾 1995-96

# PLAN OUTLAY OF MAJOR SCHEMES - 1995-96 (CENTRE)



# PERCENTAGE STEP-UP OF CENTRAL PLAN ALLOCATION IN 1995-96 OVER 1994-95



### SECTORAL OUTL