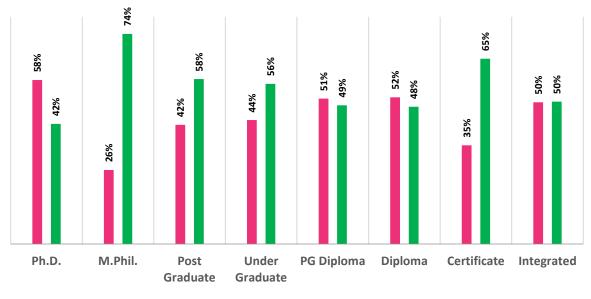

Pass Percentage of Students by Level & Gender

Male Female

Pupil Teacher Ratio by Mode of Education

Gender Parity Index by Social Group

Number of Hostels and Intake Capacity

Percentage of Academic Infrastructure by Type of Institution

#### Higher Education Profile 2019-20

by Level & Gender 81% 74% %69 54% 53% 54% 51% 51% 49% %6t 47% 46% 46% 31% 26% 19% Ph.D. M.Phil. Post Under **PG Diploma** Diploma Certificate Integrated Graduate Graduate