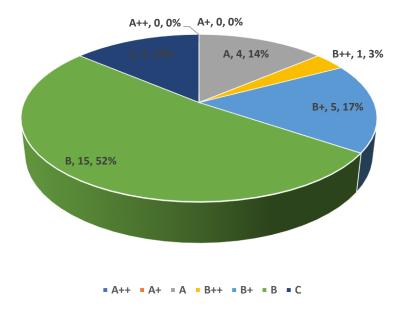

Percentage of Health & Fitness Infrastructure by Type of Institution

Percentage of Female Specific Infrastructure by Type of Institution

<sup>4</sup>Source: Institution Accredited by NAAC having Valid Accreditation (as on December, 2020)