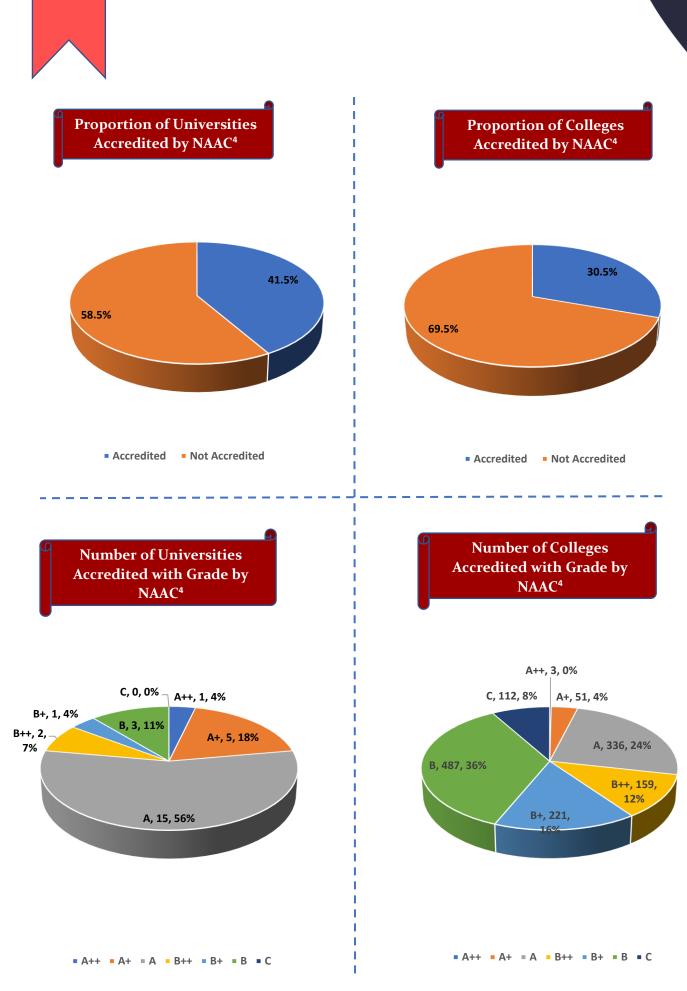

Percentage of Health & Fitness Infrastructure by Type of Institution

Percentage of Female Specific Infrastructure by Type of Institution

<sup>4</sup>Source: Institution Accredited by NAAC having Valid Accreditation (as on December, 2020)