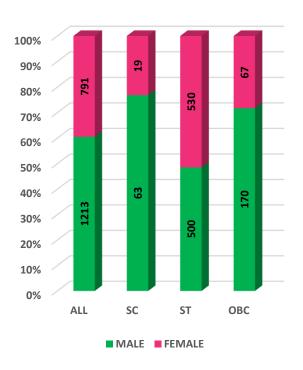

Number of Non-Teaching Staff by Social Group & Gender

Pass Percentage of Students by Level & Gender

Pupil Teacher Ratio by Mode of Education

Gender Parity Index by Social Group

Number of Hostels and Intake Capacity