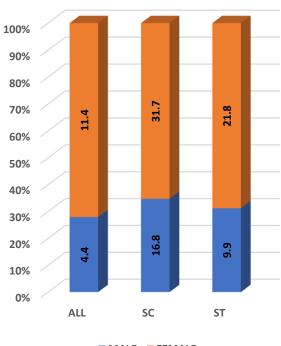

#### Number of Degree Awarding Universities / Institutions by Type

Student's Enrolment by Level & Gender

I

Student's Enrolment by Social Group & Gender

GER by Social Group & Gender

Number of Non-Teaching Staff by Social Group & Gender