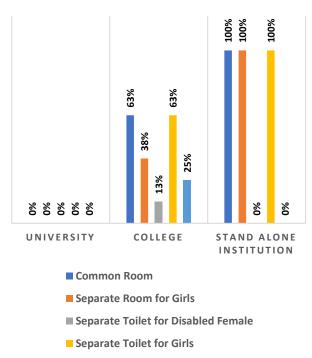

Percentage of Health & Fitness Infrastructure by Type of Institution

Percentage of Female Specific Infrastructure by Type of Institution

<sup>4</sup>Source: Institution Accredited by NAAC having Valid Accreditation (as on December, 2020)