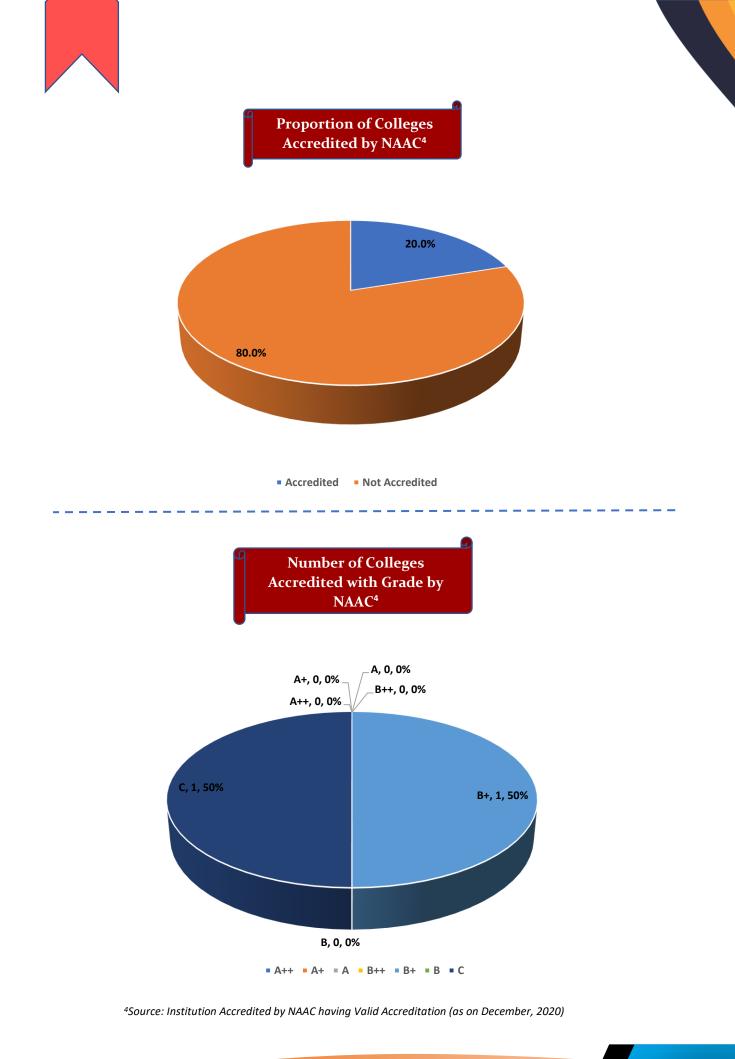

Percentage of Health & Fitness Infrastructure by Type of Institution

Percentage of Female Specific Infrastructure by Type of Institution

<sup>4</sup>Source: Institution Accredited by NAAC having Valid Accreditation (as on December, 2020)