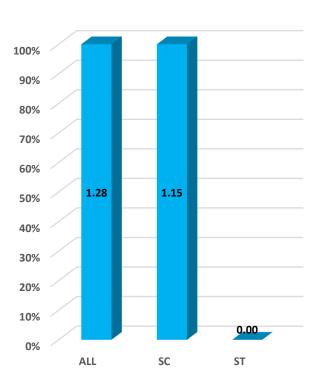

5           | 21               | 18               | 17               |                             |



Autonomous

Colleges

Number of Teachers

Foreign

**Students** 

Enrolled

Colleges in

**Rural** Area

Colleges

**Exclusively for** 

Girls



## Number of Degree Awarding Universities / Institutions by Type





Student's Enrolment by Level & Gender



Student's Enrolment by Social Group & Gender



GER by Social Group & Gender



MALE FEMALE



l



Number of Non-Teaching Staff by Social Group & Gender





by Level & Gender 89% 71% 65% 63% 64% 63% 58% 42% 37% 37% 36% 35% 29% 11% 8 8 Ph.D. M.Phil. Post Under **PG Diploma** Diploma Certificate Integrated Graduate Graduate

Pass Percentage of Students



Pupil Teacher Ratio by Mode of Education



Gender Parity Index by Social Group





Number of Hostels and Intake Capacity

Т

Т

I

I

I

i

П



Percentage of Academic Infrastructure by Type of Institution



Percentage of Health & Fitness Infrastructure by Type of Institution



Percentage of Female Specific Infrastructure by Type of Institution



Separate Toilet for Disabled Female

Separate Toilet for Girls

Self Defence Class for Females



<sup>4</sup>Source: Institution Accredited by NAAC having Valid Accreditation (as on December, 2020)

|            | PROJECTED POPULATION (18-23 Years) - 2019-20 |          |          |           |          |          |         |         |         |          |
|------------|----------------------------------------------|----------|----------|-----------|----------|----------|---------|---------|---------|----------|
| SI.<br>