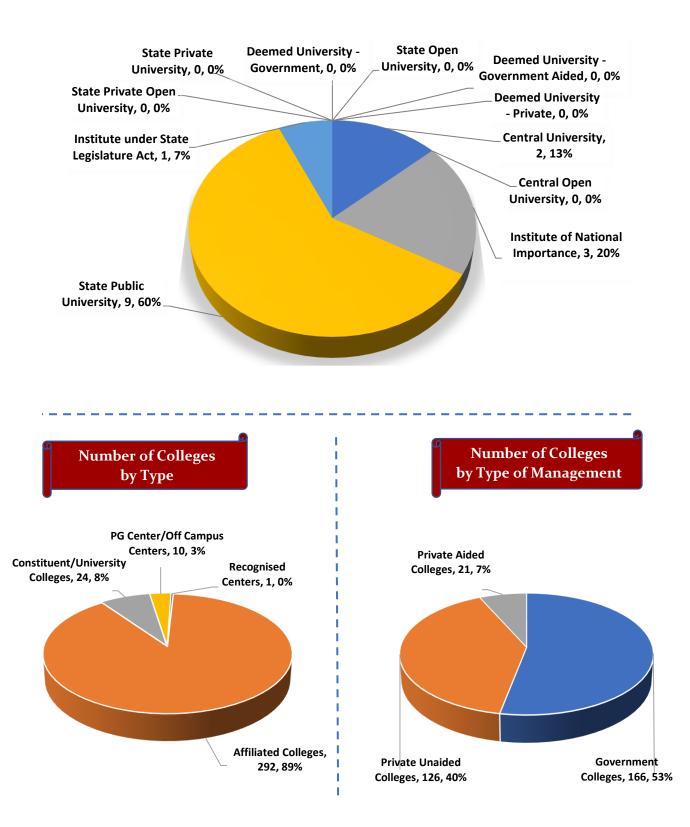

ber of Foreign         | Total                            | 5                  | 6                  | 8                  | 18                 | 11                 | 11                 | 16                 |                             |
| 10 | Students                  | Male                             | 4                  | 5                  | 6                  | 14                 | 9                  | 6                  | 13                 |                             |
|    |                           | Female                           | 1                  | 1                  | 2                  | 4                  | 2                  | 5                  | 3                  |                             |



## Number of Degree Awarding Universities / Institutions by Type





# Student's Enrolment by Level & Gender





GER by Social Group & Gender



Higher Education Profile 2019-20



## Number of Teaching Staff by Post & Gender



I.

Number of Non-Teaching Staff by Social Group & Gender

74 3968 66 90% 297 80% 70% 60% 50% 327 11501 310 816 40% 30% 20% 10% 0% All SC ST OBC MALE FEMALE

by Social Group & Gender

Number of Teaching Staff







## Pupil Teacher Ratio by Mode of Education



Gender Parity Index by Social Group





Number of Hostels and Intake Capacity



Percentage of Academic Infrastructure by Type of Institution



Percentage of Health & Fitness Infrastructure by Type of Institution



Percentage of Female Specific Infrastructure by Type of Institution



Self Defence Class for Females



<sup>4</sup>Source: Institution Accredited by NAA