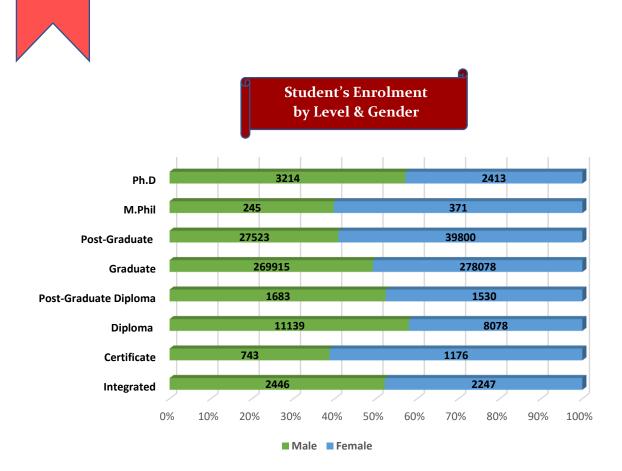

#### Student's Enrolment by Level & Gender

Student's Enrolment by Social Group & Gender

GER by Social Group & Gender

Т

Number of Non-Teaching Staff by Social Group & Gender

Number of Teaching Staff by Social Group & Gender