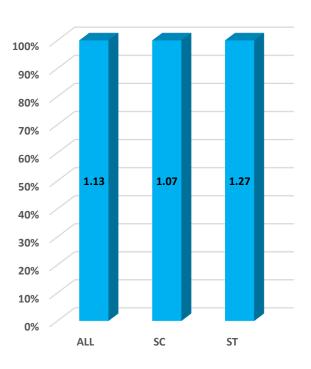

|                      |                      |                      |                      |                      |                             |





Affiliated Colleges,

786, 97%

Private Unaided

Colleges, 353, 44%



Student's Enrolment by Social Group & Gender



GER by Social Group & Gender



MALE FEMALE



### Number of Teaching Staff by Post & Gender



Т

Number of Teaching Staff by Social Group & Gender 100% 90% 717 2904 10783 80% 781 70% 60% 50% 40% 1143 11452 3431 30% 677 20% 10% 0% ALL ST OBC SC MALE FEMALE

Number of Non-Teaching Staff by Social Group & Gender





by Level & Gender 61% 59% 58% 58% 55% 53% 47% 45% 42% 41% 42% 39%

Pass Percentage of Students



Male Female

**Pupil Teacher Ratio** by Mode of Education



**Gender Parity Index** by Social Group





Number of Hostels and Intake Capacity



Percentage of Academic Infrastructure by Type of Institution



I

L

П

T

н

Percentage of Health & Fitness Infrastructure by Type of Institution



Percentage of Female Specific Infrastructure by Type of Institution



Separate Toilet for Disabled Female

Separate Toilet for Girls

Self Defence Class for Females



<sup>4</sup>Source: Institution Accredited by NAAC having Valid Accreditation (as on December, 2020)

|    | GOA                              | HIGHER ED                  | UCATION S    | TATISTICS A  | T A GLANCE   |              |              |              |              |                             |
|----|----------------------------------|----------------------------|--------------|--------------|--------------|------------