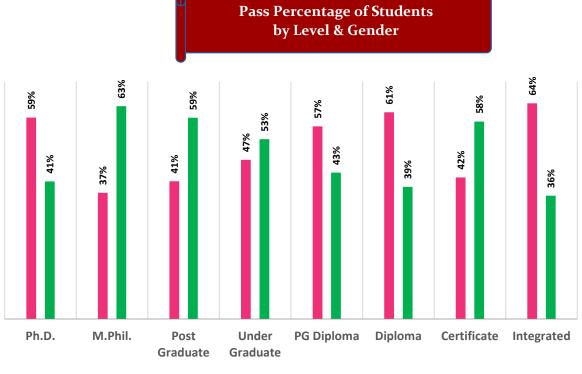

Pass Percentage of Students by Level & Gender

Male Female

Pupil Teacher Ratio by Mode of Education

Gender Parity Index by Social Group

Number of Hostels and Intake Capacity

Percentage of Academic Infrastructure by Type of Institution

#### Higher Education Profile 2019-20

by Level & Gender 81% 74% %69 54% 53% 54% 51% 51% 49% %6t 47% 46% 46% 31% 26% 19% Ph.D. M.Phil. Post Under **PG Diploma** Diploma Certificate Integrated Graduate Graduate

Pass Percentage of Students

Male Female

Pupil Teacher Ratio by Mode of Education

Gender Parity Index by Social Group

Number of Hostels and Intake Capacity

Percentage of Academic Infrastructure by Type of Institution