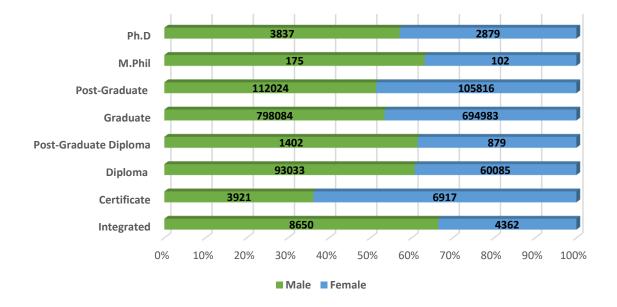

#### Student's Enrolment by Level & Gender

Student's Enrolment by Social Group & Gender

GER by Social Group & Gender

Т

Number of Non-Teaching Staff by Social Group & Gender

Number of Teaching Staff by Social Group & Gender