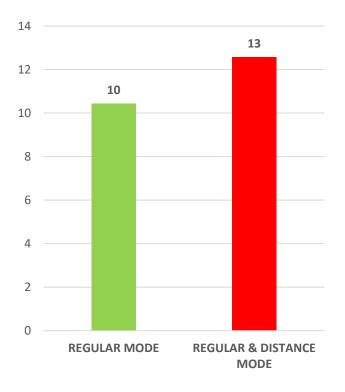

#### Male Female

Pupil Teacher Ratio by Mode of Education

Gender Parity Index by Social Group

Number of Hostels and Intake Capacity

1

I

i

T