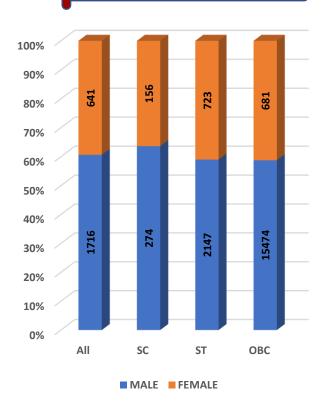

Number of Non-Teaching Staff by Social Group & Gender

Pass Percentage of Students by Level & Gender

Pupil Teacher Ratio by Mode of Education

Gender Parity Index by Social Group

Number of Hostels and Intake Capacity