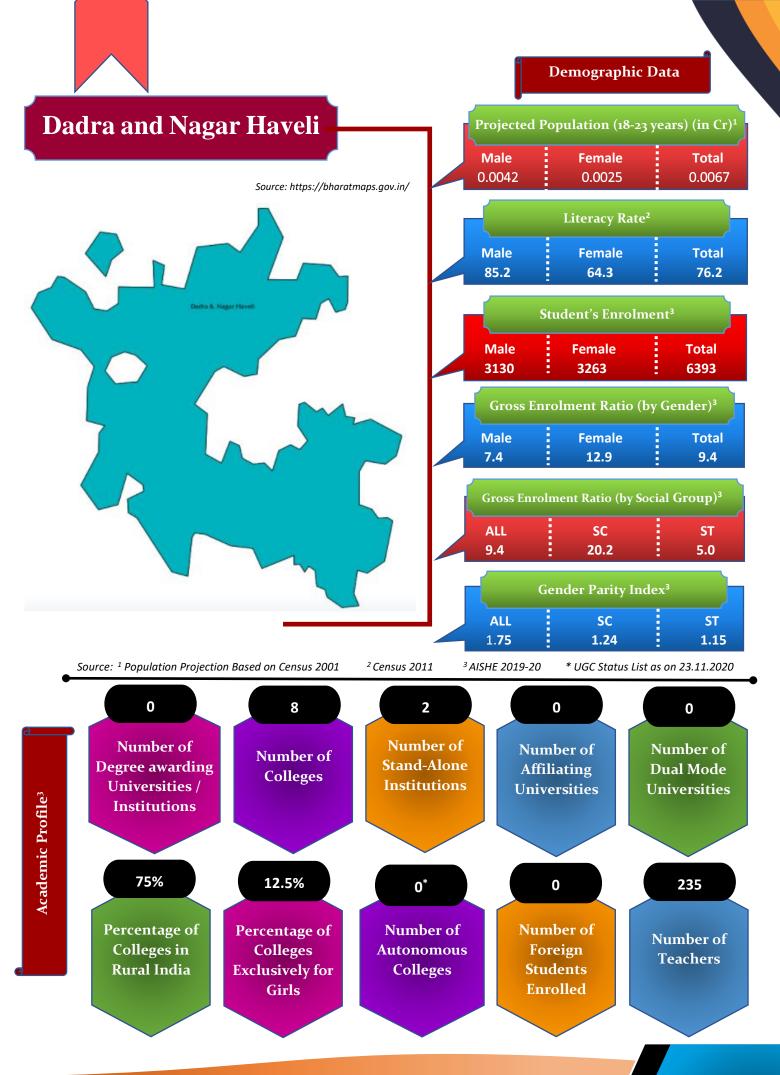

|    | Students                  | Female            | -          |              |              | -       | -       |         |         |        |















GER by Social Group & Gender







Number of Non-Teaching Staff by Social Group & Gender





Pupil Teacher Ratio by Mode of Education



Gender Parity Index by Social Group





Number of Hostels and Intake Capacity\_\_\_\_\_

Т

1



Percentage of Academic Infrastructure by Type of Institution



Percentage of Health & Fitness Infrastructure by Type of Institution



Percentage of Female Specific Infrastructure by Type of Institution



Separate Toilet for Disabled Female

Separate Toilet for Girls

Self Defence Class for Females





<sup>4</sup>Source: Institution Accredited by NAAC having Valid Accreditation (as on December, 2020)

|    | DAMAN & DIU                                    | HIGH                            | ER EDUCAT    | ION STATIS     | TICS AT A GI   | L