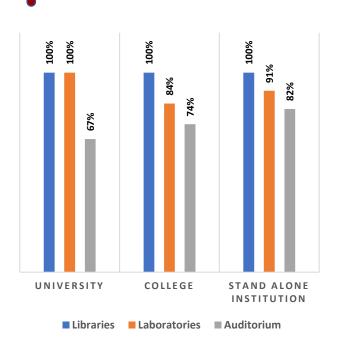

Percentage of Health & Fitness Infrastructure by Type of Institution

Percentage of Female Specific Infrastructure by Type of Institution

<sup>4</sup>Source: Institution Accredited by NAAC having Valid Accreditation (as on December, 2020)