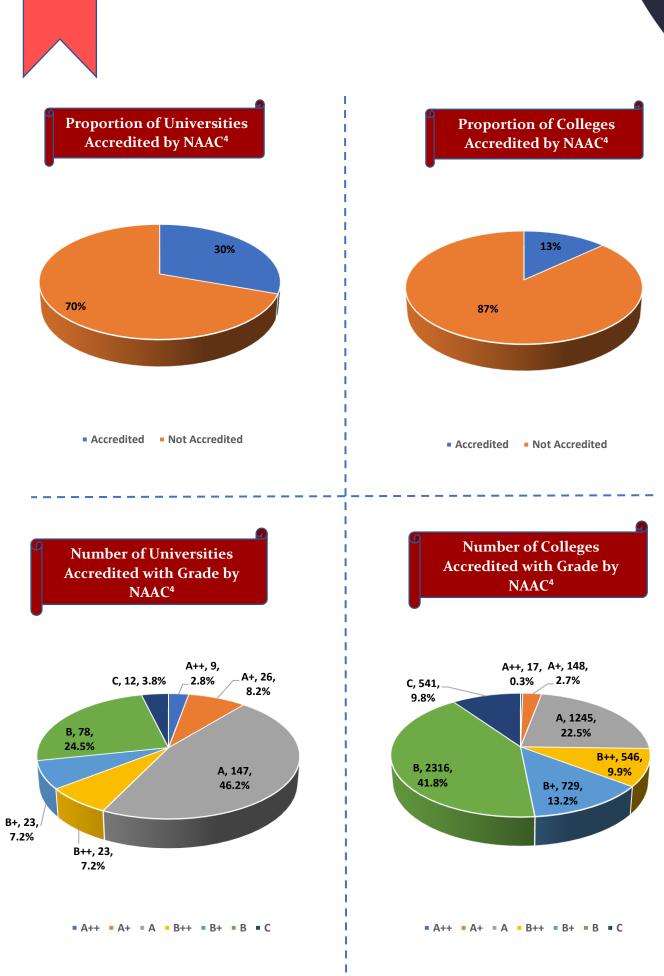

Percentage of Health & Fitness Infrastructure by Type of Institution

Percentage of Female Specific Infrastructure by Type of Institution

<sup>4</sup>Source: Institution Accredited by NAAC having Valid Accreditation (as on December, 2020)