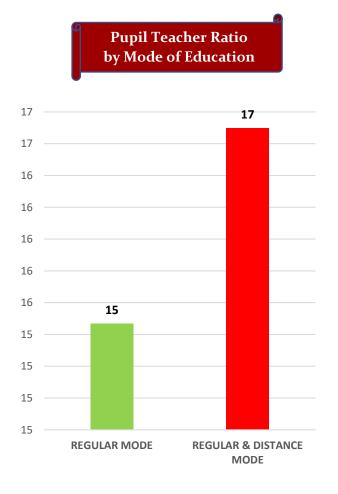

#### Pupil Teacher Ratio (PTR)

Pass Percentage of Students by Level & Gender

Male Female

Pupil Teacher Ratio by Mode of Education

Gender Parity Index by Social Group

Number of Hostels and Intake Capacity

Percentage of Academic Infrastructure by Type of Institution

Pass Percentage of Students

Male Female

Pupil Teacher Ratio by Mode of Education

Gender Parity Index by Social Group

Number of Hostels and Intake Capacity

Percentage of Academic Infrastructure by Type of Institution