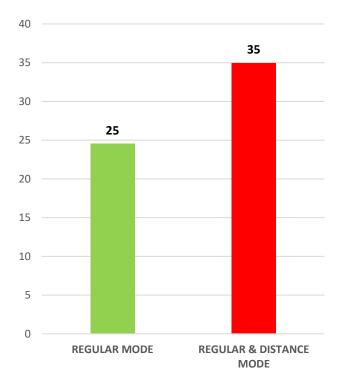

| 13                 |                             |
|    |                           | Female                           | 1                  | 1                  | 2                  | 4                  | 2                  | 5                  | 3                  |                             |



## Number of Degree Awarding Universities / Institutions by Type





# Student's Enrolment by Level & Gender





GER by Social Group & Gender



Higher Education Profile 2019-20



## Number of Teaching Staff by Post & Gender



I.

Number of Non-Teaching Staff by Social Group & Gender

74 3968 66 90% 297 80% 70% 60% 50% 327 11501 310 816 40% 30% 20% 10% 0% All SC ST OBC MALE FEMALE

by Social Group & Gender

Number of Teaching Staff







## Pupil Teacher Ratio by Mode of Education



Gender Parity Index by Social Group





Number of Hostels and Intake Capacity



Percentage of Academic Infrastructure by Type of Institution



Percentage of Health & Fitness Infrastructure by Type of Institution



Percentage of Female Specific Infrastructure by Type of Institution



Self Defence Class for Females



<sup>4</sup>Source: Institution Accredited by NAAC having Valid Accreditation (as on December, 2020)

|    | LADAKH                         |                        | н              | GHER EDU | CATION STA | TISTICS AT A | GLANCE  |         |         |              |                             |
|----|--------------------------------|------------------------|----------------|----------|------------|--------------|---------|---------|---------|--------------|------------