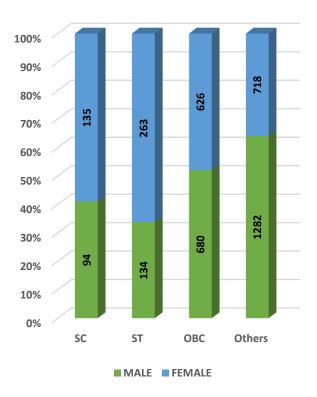

#### Student's Enrolment by Level & Gender

Student's Enrolment by Social Group & Gender

GER by Social Group & Gender

Т

Number of Non-Teaching Staff by Social Group & Gender

Number of Teaching Staff by Social Group & Gender