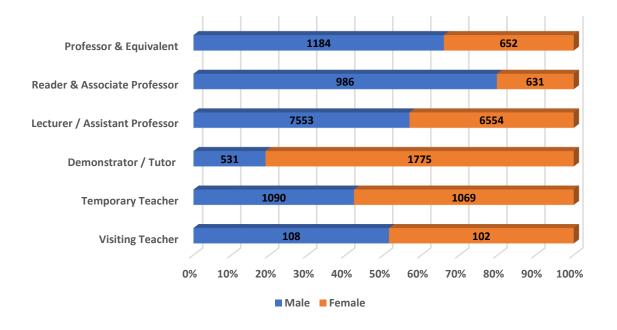

### Number of Teaching Staff by Post & Gender

L

l

Т

Number of Teaching Staff

Number of Non-Teaching Staff by Social Group & Gender