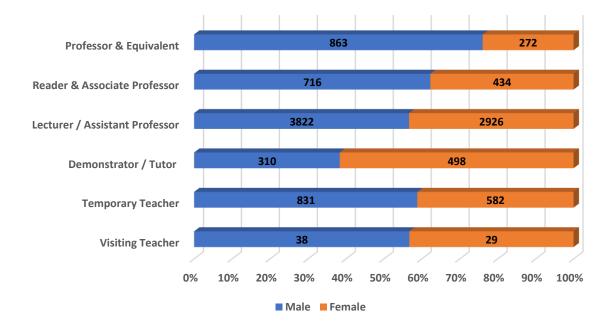

### Number of Teaching Staff by Post & Gender

L

l

Т

Number of Teaching Staff

Number of Non-Teaching Staff by Social Group & Gender