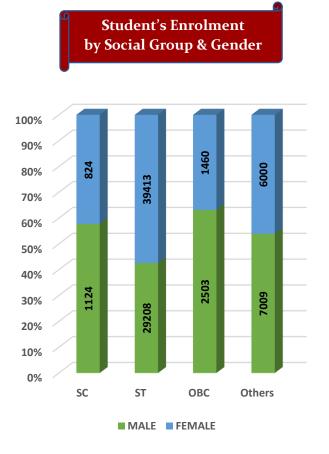

#### Student's Enrolment by Level & Gender

Student's Enrolment by Social Group & Gender

GER by Social Group & Gender

Т

Number of Non-Teaching Staff by Social Group & Gender

Number of Teaching Staff by Social Group & Gender

Student's Enrolment by Social Group & Gender

GER by Social Group & Gender

MALE FEMALE

Number of Non-Teaching Staff by Social Group & Gender

Number of Teaching Staff by Social Group & Gender