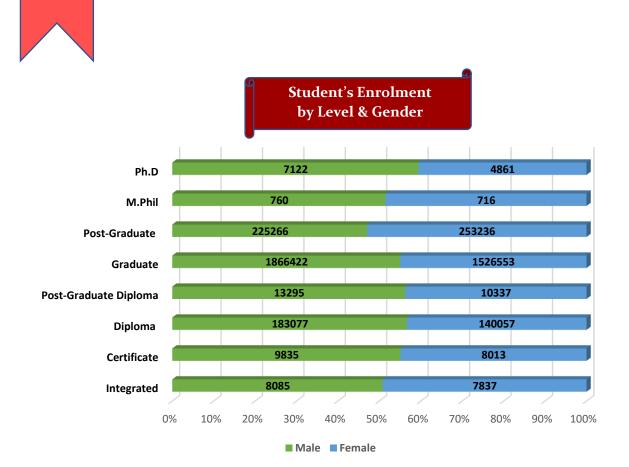

#### Student's Enrolment by Level & Gender

Student's Enrolment by Social Group & Gender

GER by Social Group & Gender

Т

Number of Non-Teaching Staff by Social Group & Gender

Number of Teaching Staff by Social Group & Gender