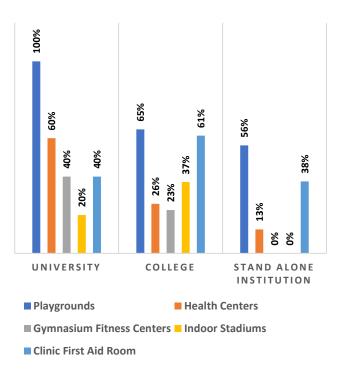

Percentage of Health & Fitness Infrastructure by Type of Institution

Percentage of Female Specific Infrastructure by Type of Institution

<sup>4</sup>Source: Institution Accredited by NAAC having Valid Accreditation (as on December, 2020)