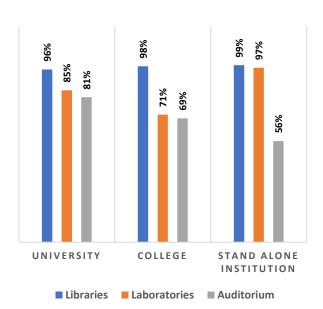

Pass Percentage of Students by Level & Gender

Male Female

Pupil Teacher Ratio by Mode of Education

Gender Parity Index by Social Group

Number of Hostels and Intake Capacity

Percentage of Academic Infrastructure by Type of Institution

Pass Percentage of Students

Male Female

Pupil Teacher Ratio by Mode of Education

Gender Parity Index by Social Group

Number of Hostels and Intake Capacity

Percentage of Academic Infrastructure by Type of Institution