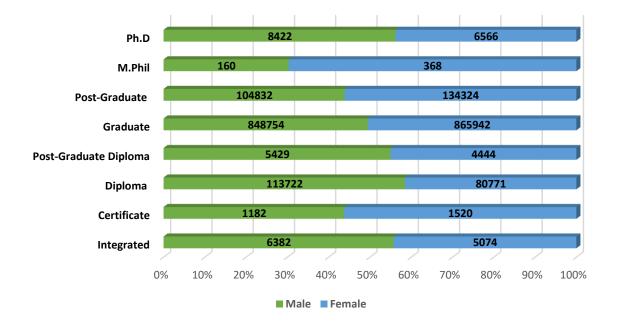

#### Student's Enrolment by Level & Gender

Student's Enrolment by Social Group & Gender

GER by Social Group & Gender

Т

Number of Non-Teaching Staff by Social Group & Gender

Number of Teaching Staff by Social Group & Gender

#### Higher Education Profile 2019-20

by Level & Gender 81% 74% %69 54% 53% 54% 51% 51% 49% %6t 47% 46% 46% 31% 26% 19% Ph.D. M.Phil. Post Under **PG Diploma** Diploma Certificate Integrated Graduate Graduate