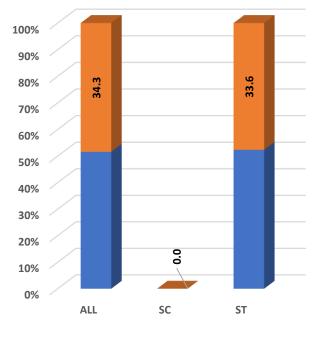

|
| 10 | Number of Foreign         | Total                            | -                | -                |                  | -                | 1                | 5                | 5                |                             |
|    | Students                  | Male                             | -                | -                | -                | -                | 1                | 5                | 5                |                             |
|    |                           | Female                           | -                |                  | -                | -                | -                | -                |                  |                             |







Student's Enrolment by Social Group & Gender



GER by Social Group & Gender



MALE FEMALE



Number of Non-Teaching Staff by Social Group & Gender



Number of Teaching Staff by Social Group & Gender



#### Higher Education Profile 2019-20



by Level & Gender 81% 74% %69 54% 53% 54% 51% 51% 49% %6t 47% 46% 46% 31% 26% 19% Ph.D. M.Phil. Post Under **PG Diploma** Diploma Certificate Integrated Graduate Graduate

Pass Percentage of Students

Male Female

Pupil Teacher Ratio by Mode of Education



Gender Parity Index by Social Group





Number of Hostels and Intake Capacity



Percentage of Academic Infrastructure by Type of Institution



I

I

i

Т

1

П

I

Percentage of Health & Fitness Infrastructure by Type of Institution



Percentage of Female Specific Infrastructure by Type of Institution



Separate Toilet for Disabled Female

Separate Toilet for Girls