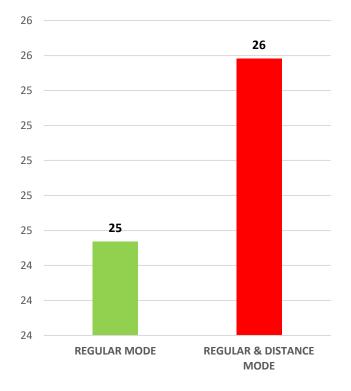

| 1,596          |                             |
|    |                                                | Female                          | 233          | 230          | 287          | 367          | 493          | 571            | 631            |                             |







Number of Degree Awarding



# Student's Enrolment by Level & Gender



Student's Enrolment by Social Group & Gender



GER by Social Group & Gender



MALE FEMALE



L

I

Т



Number of Non-Teaching Staff by Social Group & Gender



MALE FEMALE

Higher Education Profile 2019-20



61% 61% 61% 60% 55% 53% 51% 52% 49% 47% 18% 45% 40% 39% 39% 39% Ph.D. M.Phil. Post Under **PG Diploma** Diploma Certificate Integrated Graduate Graduate

Pass Percentage of Students by Level & Gender

#### Male Female





Gender Parity Index by Social Group





Number of Hostels and Intake Capacity



Percentage of Academic Infrastructure by Type of Institution



Percentage of Health & Fitness Infrastructure by Type of Institution



Percentage of Female Specific Infrastructure by Type of Institution



Separate Toilet for Disabled Female

Separate Toilet for Girls



|    |                           | HIGH                            | ER EDUCA | TION STATIS | TICS AT A G | LANCE    |          |          |          |          |                             |
|----|---------------------------|---------------------------------|----------|-------------|-------------|----------|----------|----------|----------|----------|-----------------------------|
|    | HARYANA                   |