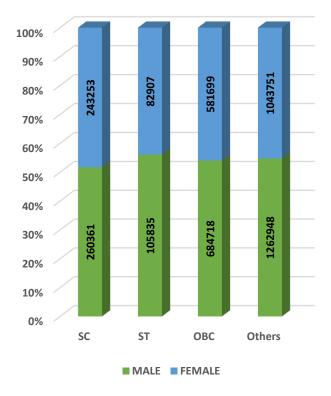

#### Student's Enrolment by Level & Gender

Student's Enrolment by Social Group & Gender

GER by Social Group & Gender

Т

Number of Non-Teaching Staff by Social Group & Gender

Number of Teaching Staff by Social Group & Gender