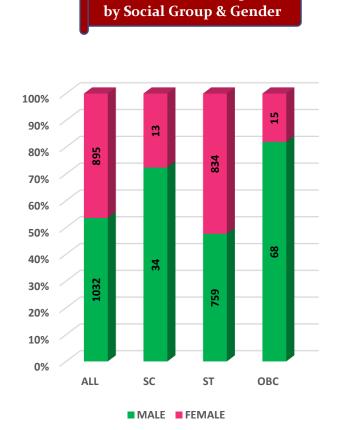

Number of Teaching Staff by Social Group & Gender

Student's Enrolment by Social Group & Gender

GER by Social Group & Gender

MALE FEMALE

Number of Non-Teaching Staff by Social Group & Gender

Number of Teaching Staff by Social Group & Gender