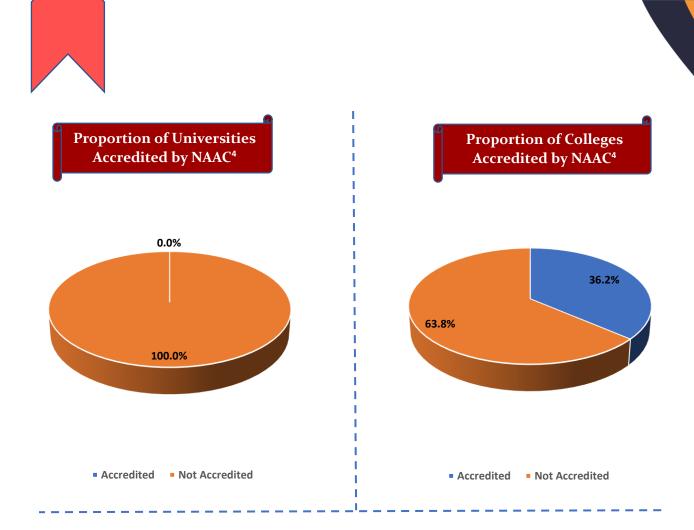

Percentage of Health & Fitness Infrastructure by Type of Institution

Percentage of Female Specific Infrastructure by Type of Institution

<sup>4</sup>Source: Institution Accredited by NAAC having Valid Accreditation (as on December, 2020)