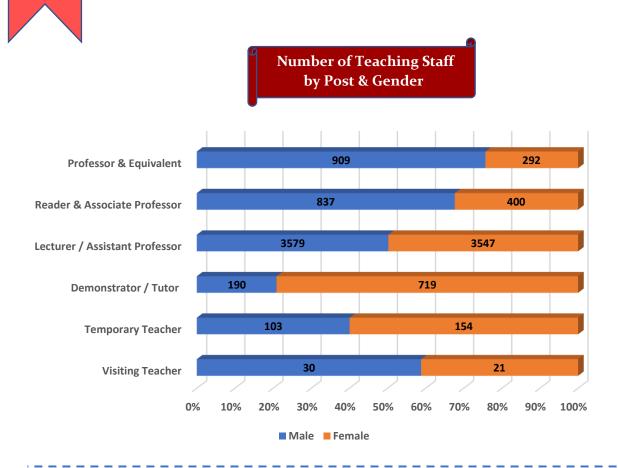

### Number of Teaching Staff by Post & Gender

L

l

Т

Number of Teaching Staff

Number of Non-Teaching Staff by Social Group & Gender