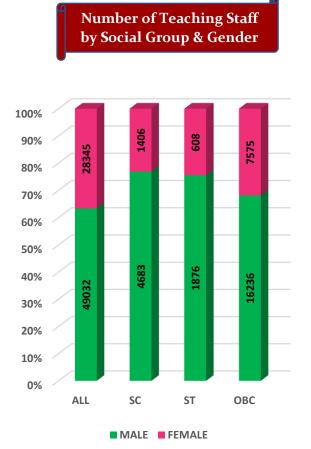

| 1,101          | 1,349          | 1,382          |                             |
| 10 | Number of Foreign         | Male                            | 350            | 635            | 675            | 792            | 910            | 1,068          | 1,118          |                             |
|    | Students                  | Female                          | 88             | 107            | 181            | 156            | 191            | 281            | 264            |                             |
|    |                           | remaie                          | 00             | 107            | 101            | 130            | 191            | 201            | 204            |                             |







Male Female



GER by Social Group & Gender







Number of Non-Teaching Staff by Social Group & Gender







Pupil Teacher Ratio by Mode of Education



Gender Parity Index by Social Group





Number of Hostels and Intake Capacity



Percentage of Academic Infrastructure by Type of Institution



I

н

I

П

Percentage of Health & Fitness Infrastructure by Type of Institution



Gymnasium Fitness Centers

- Indoor Stadiums
- Clinic First Aid Room

Percentage of Female Specific Infrastructure by Type of Institution



Separate Toilet for Disabled Female

- Separate Toilet for Girls
- Self Defence Class for Females



<sup>4</sup>Source: Institution Accredited by NAAC having Valid Accreditation (as on December, 2020)

|    | HIGHER EDUCATION STATISTICS AT A GLANCE<br>SIKKIM |                                    |                |