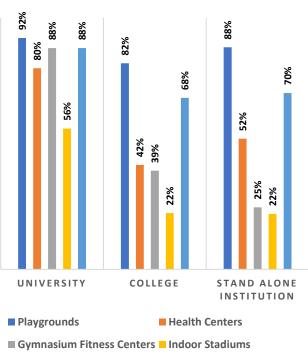

Percentage of Health & Fitness Infrastructure by Type of Institution

Percentage of Female Specific Infrastructure by Type of Institution

<sup>4</sup>Source: Institution Accredited by NAAC having Valid Accreditation (as on December, 2020)