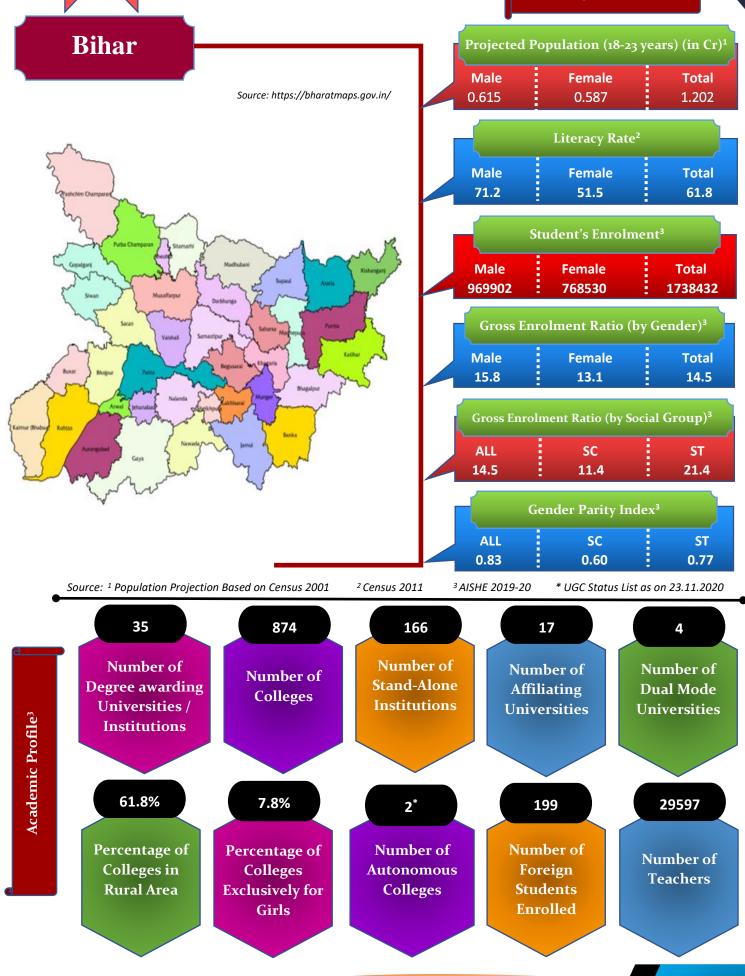

|    |                           | Н                                | IGHER EDU       | CATION STAT     | ISTICS AT A O   | GLANCE          |                 |                 |                 |                             |
|----|---------------------------|----------------------------------|-----------------|-----------------|-----------------|-----------------|-----------------|-----------------|-----------------|-----------------------------|
|    | BIHAR                     |                                  | 2013-14         | 2014-15         | 2015-16         | 2016-17         | 2017-18         | 2018-19         | 2019-20         |                             |
| 1  | Number of Universities    |                                  | 2013-14         | 2014-15         | 2013-10         | 2010-17         | 2017-10         | 33              | 35              |                             |
| 2  | Number of Colleges        |                                  | 704             | 732             | 744             | 756             | 770             | 840             | 874             |                             |
| 3  | Number of Stand Alone Ir  | nstitutions                      | 150             | 156             | 160             | 172             | 136             | 150             | 166             |                             |
|    |                           | Total                            | 14,02,947       | 15,29,851       | 16,02,860       | 16,45,518       | 15,14,595       | 16,07,008       | 17,38,432       |                             |
| 4  | Enrolment in Higher       | Male                             | 8,17,820        | 8,83,248        | 9,28,658        | 9,48,748        | 8,72,270        | 9,20,485        | 9,69,902        |                             |
|    | Education                 | Female<br>% Female               | 5,85,127<br>42% | 6,46,603<br>42% | 6,74,202<br>42% | 6,96,770<br>42% | 6,42,325<br>42% | 6,86,523<br>43% | 7,68,530<br>44% |                             |
|    |                           | All Categories                   | 42%             | 42%             | 14.3            | 42%             | 42%             | 43%             | 14.5            |                             |
|    |                           | Male                             | 14.3            | 15.2            | 15.8            | 16.0            | 14.5            | 15.1            | 15.8            |                             |
|    |                           | Female                           | 11.5            | 12.4            | 12.6            | 12.8            | 11.5            | 12.0            | 13.1            |                             |
|    | Gross Enrolment Ratio     | SC                               | 8.4             | 8.3             | 9.3             | 9.6             | 9.2             | 10.0            | 11.4            |                             |
| 5  | (GER)                     | Male                             | 10.2            | 10.1            | 11.4            | 11.9            | 11.5            | 12.7            | 14.2            |                             |
|    | ()                        | Female                           | 6.5             | 6.5             | 7.1             | 7.4             | 6.9             | 7.4             | 8.5             |                             |
|    |                           | ST                               | 11.3            | 13.4            | 12.3            | 13.7            | 15.1            | 18.3            | 21.4            |                             |
|    |                           | Male<br>Female                   | 13.0<br>9.6     | 15.3<br>11.4    | 13.4<br>11.2    | 16.2<br>11.2    | 18.3<br>11.9    | 21.9<br>14.7    | 24.2<br>18.7    |                             |
|    |                           | All Categories                   | 0.81            | 0.82            | 0.80            | 0.80            | 0.79            | 0.79            | 0.83            |                             |
| 6  | Gender Parity Index (GPI) | -                                | 0.63            | 0.65            | 0.62            | 0.62            | 0.60            | 0.58            | 0.60            |                             |
|    | ,                         | ST                               | 0.74            | 0.75            | 0.84            | 0.69            | 0.65            | 0.67            | 0.77            |                             |
|    | Enrolment in University   | Total                            | 1,79,217        | 1,75,474        | 1,78,833        | 2,07,611        | 1,76,754        | 2,06,245        | 2,16,370        |                             |
| 7  | & Constituent Units       | Male                             | 1,05,516        | 1,07,809        | 1,10,319        | 1,27,363        | 1,06,700        | 1,22,822        | 1,26,839        |                             |
|    | a constituent onits       | Female                           | 73,701          | 67,665          | 68,514          | 80,248          | 70,054          | 83,423          | 89,531          |                             |
|    |                           | Total                            | 24,813          | 30,582          | 29,944          | 23,421          | 22,651          | 26,450          | 29,597          |                             |
|    |                           | Male                             | 20,328          | 25,368          | 24,687          | 18,775          | 17,910          | 20,888          | 23,213          |                             |
|    |                           | Female<br>SC                     | 4,485<br>454    | 5,214<br>564    | 5,257<br>593    | 4,646<br>640    | 4,741<br>877    | 5,562<br>1,104  | 6,384<br>1,532  |                             |
|    |                           | Male                             | 399             | 485             | 500             | 521             | 732             | 930             | 1,278           |                             |
|    |                           | Female                           | 55              | 79              | 93              | 119             | 145             | 174             | 254             | .i.                         |
|    |                           | ST                               | 106             | 168             | 151             | 108             | 144             | 174             | 205             | AISHE (http://aishe.gov.in) |
|    |                           | Male                             | 54              | 111             | 98              | 55              | 66              | 92              | 111             |                             |
|    |                           | Female                           | 52              | 57              | 53              | 53              | 78              | 82              | 94              | /ais                        |
|    |                           | Professor &<br>Equivalent        | 2,583           | 2,764           | 2,575           | 2,396           | 2,104           | 2,259           | 2,356           | nttp://                     |
|    |                           | Male                             | 2,136           | 2,312           | 2,130           | 1,963           | 1,729           | 1,847           | 1,933           | E (                         |
|    |                           | Female                           | 447             | 452             | 445             | 433             | 375             | 412             | 423             | ISH                         |
| 8  | Number of Teachers        | Reader & Associate<br>Professor  | 4,642           | 4,676           | 4,591           | 3,969           | 4,018           | 4,134           | 4,093           | <                           |
|    |                           | Male                             | 3,782           | 3,836           | 3,694           | 3,184           | 3,243           | 3,343           | 3,336           |                             |
|    |                           | Female                           | 860             | 840             | 897             | 785             | 775             | 791             | 757             |                             |
|    |                           | Lecturer/ Assistant<br>Professor | 14,642          | 17,415          | 17,003          | 15,255          | 15,079          | 18,309          | 20,769          |                             |
|    |                           | Male                             | 12,163          | 14,329          | 13,925          | 12,351          | 12,002          | 14,582          | 16,407          |                             |
|    |                           | Female                           | 2,479           | 3,086           | 3,078           | 2,904           | 3,077           | 3,727           | 4,362           |                             |
|    |                           | Demonstrator/Tutor               | 1,035           | 1,370           | 1,388           | 856             | 700             | 848             | 1,192           |                             |
|    |                           | Male                             | 760             | 982             | 1,019           | 549             | 360             | 448             | 683             |                             |
|    |                           | Female<br>Temporary Teacher      | 275             | 388             | 369             | 307             | 340             | 400             | 509             |                             |
|    |                           | etc.                             | 1,911           | 4,357           | 4,387           | 674             | 550             | 670             | 919             |                             |
|    |                           | Male                             | 1,487           | 3,909           | 3,919           | 523             | 417             | 494             | 649             |                             |
|    |                           | Female                           | 424             | 448             | 468             | 151             | 133             | 176             | 270             |                             |
|    | Pupil Teacher Ratio (PTR) |                                  |                 |                 |                 |                 |                 |                 |                 |                             |
|    | All Institutions          | Regular & Distance<br>Mode       | 57              | 50              | 54              | 70              | 67              | 61              | 59              |                             |
|    |                           | Regular Mode                     | 52              | 47              | 50              | 65              | 61              | 56              | 54              |                             |
| 9  | University & Colleges     | Regular & Distance<br>Mode       | 59              | 52              | 55              | 75              | 77              | 71              | 70              |                             |
|    |                           | Regular Mode                     | 54              | 48              | 52              | 69              | 70              | 66              | 65              |                             |
|    | University & Its Units    | Regular & Distance<br>Mode       | 66              | 33              | 37              | 119             | 106             | 96              | 71              |                             |
|    |                           | Regular Mode                     | 26              | 14              | 15              | 42              | 32              | 43              | 27              |                             |
|    | Number of Foreign         | Total                            | 422             | 247             | 268             | 292             | 269             | 245             | 199             |                             |
| 10 | Students                  | Male                             | 366             | 216             | 233             | 252             | 230             | 204             | 172             |                             |
|    |                           | Female                           | 56              | 31              | 35              | 40              | 39              | 41              | 27              |                             |