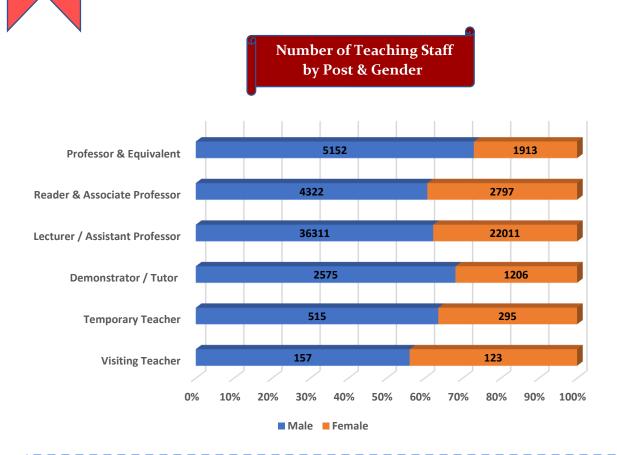

### Number of Teaching Staff by Post & Gender

L

l

Т

Number of Teaching Staff

Number of Non-Teaching Staff by Social Group & Gender