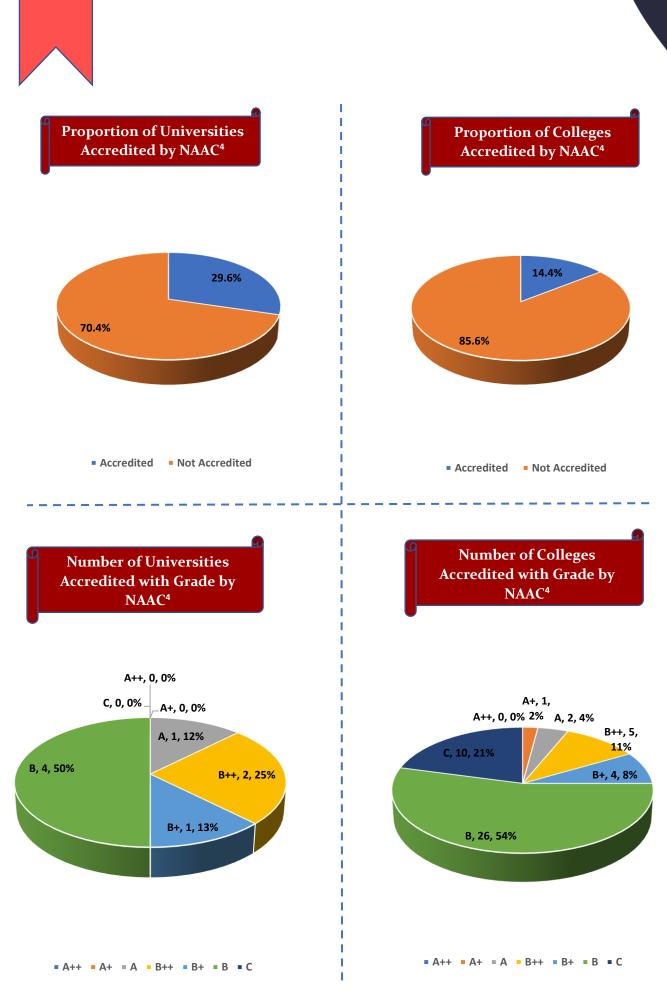

Percentage of Health & Fitness Infrastructure by Type of Institution

Percentage of Female Specific Infrastructure by Type of Institution

<sup>4</sup>Source: Institution Accredited by NAAC having Valid Accreditation (as on December, 2020)