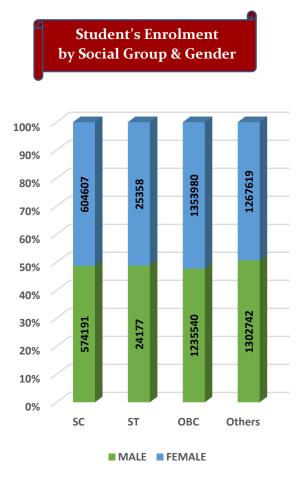

#### Student's Enrolment by Level & Gender

Student's Enrolment by Social Group & Gender

GER by Social Group & Gender

Т

Number of Non-Teaching Staff by Social Group & Gender

Number of Teaching Staff by Social Group & Gender

Student's Enrolment by Social Group & Gender

GER by Social Group & Gender

MALE FEMALE

Number of Non-Teaching Staff by Social Group & Gender

Number of Teaching Staff by Social Group & Gender