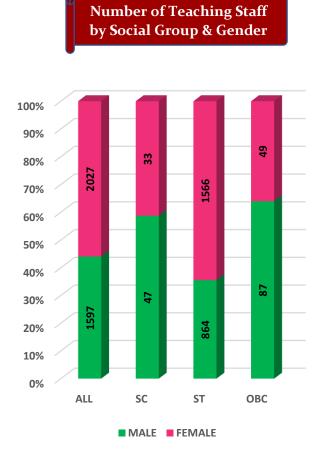

| Total<br>Male                    | 96<br>57         | 84               | 112              | 83               | 172<br>97        | 92               | 107<br>71        |                             |
|    | Students                  | Female                           | 39               | 78               | 105              | 77               | 75               | 59               | 36               |                             |
|    |                           |                                  |                  |                  |                  |                  | -                |                  |                  |                             |







## Student's Enrolment by Level & Gender





GER by Social Group & Gender



Higher Education Profile 2019-20



L

I

l



Number of Non-Teaching Staff by Social Group & Gender



MALE FEMALE



Pass Percentage of Students by Level & Gender









Gender Parity Index by Social Group





Number of Hostels and Intake Capacity



Percentage of Academic Infrastructure by Type of Institution



Percentage of Health & Fitness Infrastructure by Type of Institution



Percentage of Female Specific Infrastructure by Type of Institution



Self Defence Class for Females



|    | MIZORAM                          | Н                                | IGHER EDUC       | ATION STAT       | ISTICS AT A      | GLANCE           |                  |                  |                  |                             |
|----|----------------------------------|----------------------------------|------------------|-------------