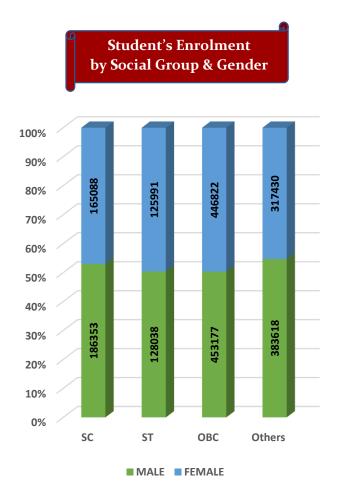

#### Student's Enrolment by Level & Gender

Student's Enrolment by Social Group & Gender

GER by Social Group & Gender

Т

Number of Non-Teaching Staff by Social Group & Gender

Number of Teaching Staff by Social Group & Gender

Student's Enrolment by Social Group & Gender

GER by Social Group & Gender

MALE FEMALE

Number of Non-Teaching Staff by Social Group & Gender

Number of Teaching Staff by Social Group & Gender