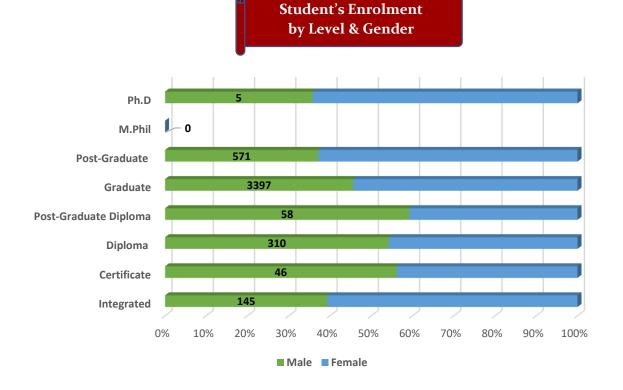

#### Student's Enrolment by Level & Gender

Student's Enrolment by Social Group & Gender

GER by Social Group & Gender

Т

Number of Non-Teaching Staff by Social Group & Gender

Number of Teaching Staff by Social Group & Gender

#### Number of Degree Awarding Universities / Institutions by Type

Student's Enrolment by Level & Gender

I

Student's Enrolment by Social Group & Gender

GER by Social Group & Gender

Number of Non-Teaching Staff by Social Group & Gender