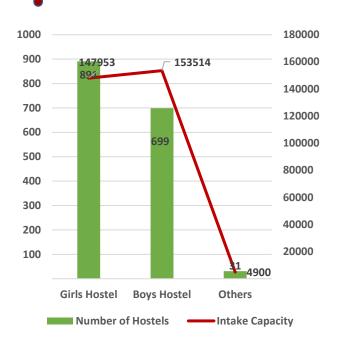

Pass Percentage of Students by Level & Gender

Male Female

Pupil Teacher Ratio by Mode of Education

Gender Parity Index by Social Group

Number of Hostels and Intake Capacity

Percentage of Academic Infrastructure by Type of Institution