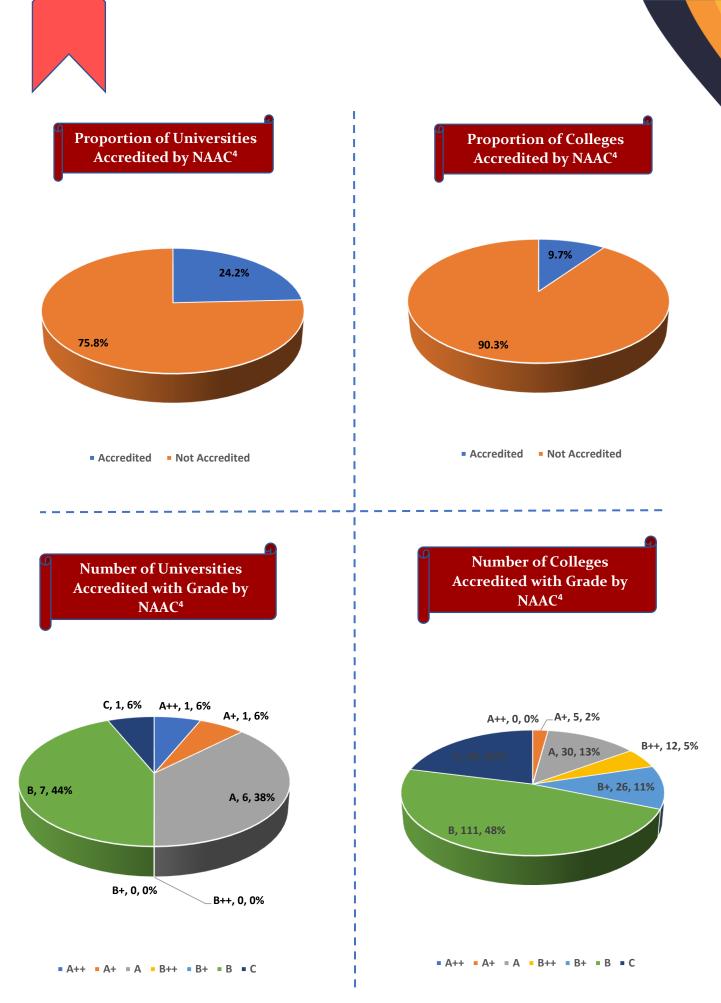

Percentage of Health & Fitness Infrastructure by Type of Institution

Percentage of Female Specific Infrastructure by Type of Institution

<sup>4</sup>Source: Institution Accredited by NAAC having Valid Accreditation (as on December, 2020)