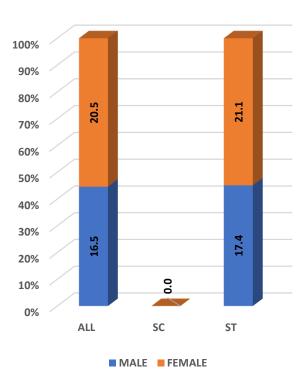

| 1               | 2               | 2              | -              |                | 1               | 4              |                             |
| 10 | Students                                       | Male<br>Female                   | -<br>1          | - 2             | - 2            | -              | -              | 1               | 2              |                             |
|    |                                                | remaie                           | 1               | 2               | 2              | -              | -              | -               | 2              |                             |

## Demographic Data







Student's Enrolment by Level & Gender



Student's Enrolment by Social Group & Gender



GER by Social Group & Gender







1



Number of Non-Teaching Staff by Social Group & Gender









Gender Parity Index by Social Group



Pupil Teacher Ratio by Mode of Education





Number of Hostels and Intake Capacity 100 6000 5316 - 5327 90 5000 80 82 90 70 4000 60 50 3000 40 2000 30 20 1000 10 **Girls Hostel Boys Hostel** Others Number of Hostels Intake Capacity

## Percentage of Academic Infrastructure by Type of Institution



## Percentage of Health & Fitness Infrastructure by Type of Institution



Percentage of Female Specific Infrastructure by Type of Institution



- Separate Toilet for Girls
- Self Defence Class for Females







| ODISHA                 | н                                | IGHER EDU    | CATION STA   |              | A GLANCE     |                |                |                |