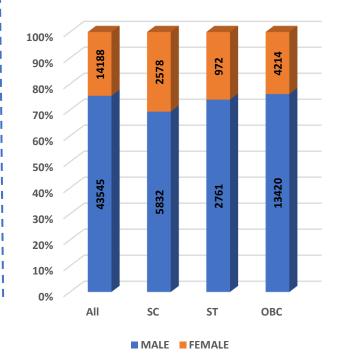

#### Student's Enrolment by Level & Gender

Student's Enrolment by Social Group & Gender

GER by Social Group & Gender

Т

Number of Non-Teaching Staff by Social Group & Gender

Number of Teaching Staff by Social Group & Gender

Student's Enrolment by Social Group & Gender

GER by Social Group & Gender

MALE FEMALE

Number of Non-Teaching Staff by Social Group & Gender

Number of Teaching Staff by Social Group & Gender