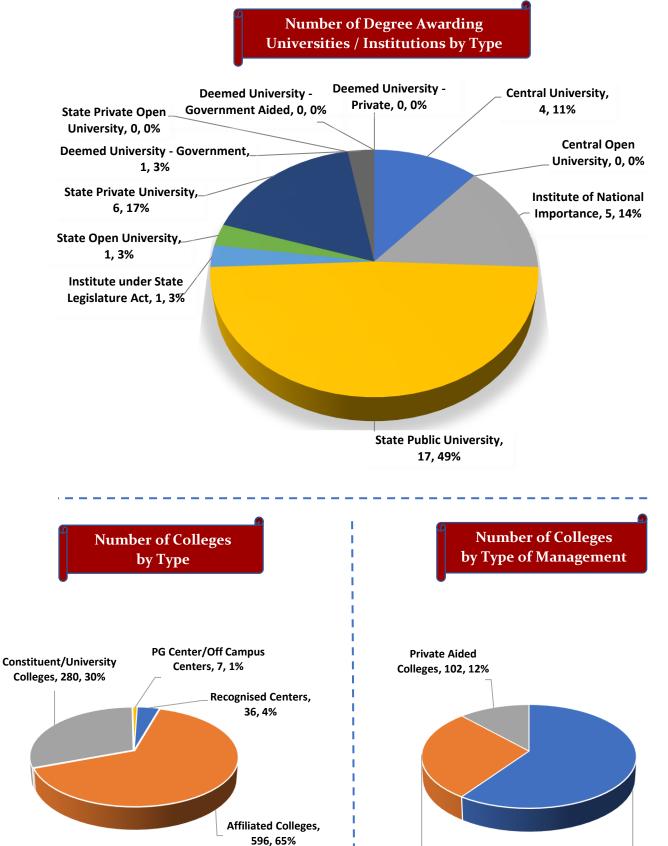

#### Number of Degree Awarding Universities / Institutions by Type

Student's Enrolment by Level & Gender

I

Student's Enrolment by Social Group & Gender

GER by Social Group & Gender

Number of Non-Teaching Staff by Social Group & Gender

## Number of Degree Awarding Universities / Institutions by Type

Affiliated

Colleges, 552, 98%

Government Colleges, 444, 83%

Student's Enrolment by Social Group & Gender

GER by Social Group & Gender

L

l

Demographic Data

Private Unaided

Colleges, 245, 28%

Higher Education Profile 2019-20

Government Colleges,

516, 60%

Student's Enrolment by Level & Gender

I