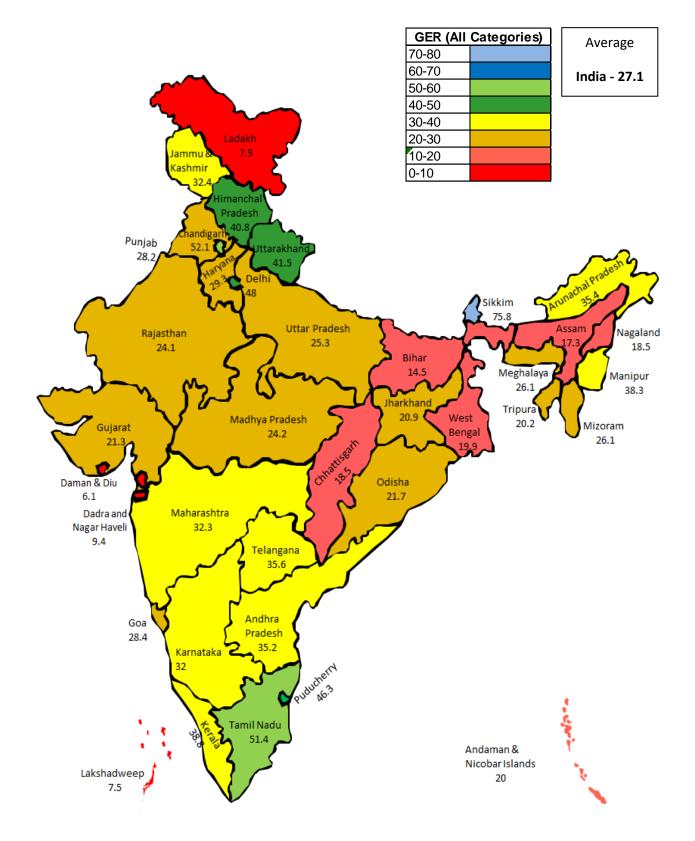

| <u>India at a Glance</u> |
|--------------------------|
|--------------------------|

|  |                |                           | HIGHE                         | R EDUCATION | I STATISTICS AT | A GLANCE     |              |             |                             |
|--|----------------|---------------------------|-------------------------------|-------------|-----------------|--------------|--------------|-------------|-----------------------------|
|  |                | INDIA                     |                               | 2015-16     | 2016-17         | 2017-18      | 2018-19      | 2019-20     |                             |
|  | 1              | Number of Universities    |                               | 2015-16     | 864             | 2017-18      | 993          | 1043        |                             |
|  |                | Number of Colleges        |                               | 39,071      | 40,026          | 39,050       | 39,931       | 42,343      |                             |
|  | 2              | Number of Stand Alone In  | stitutions                    | 11,923      | 11,669          | 10,011       | 10,725       | 11,779      |                             |
|  | J              | Total No. of Institutions |                               | 51,793      | 52,559          | 49,964       | 51,649       | 55,165      |                             |
|  |                |                           | Total                         | 3,45,84,781 | 3,57,05,905     | 3,66,42,378  | 3,73,99,388  | 3,85,36,359 |                             |
|  | _              | Enrolment in Higher       | Male                          | 1,85,94,723 | 1,89,80,595     | 1,92,04,675  | 1,92,09,888  | 1,96,43,747 |                             |
|  | 4              | Education                 | Female                        | 1,59,90,058 | 1,67,25,310     | 1,74,37,703  | 1,81,89,500  | 1,88,92,612 |                             |
|  |                |                           | % Female                      | 46%         | 47%             | 48%          | 49%          | 49%         |                             |
|  |                |                           | All Categories                | 24.5        | 25.2            | 25.8         | 26.3         | 27.1        |                             |
|  |                |                           | Male                          | 25.4        | 26.0            | 26.3         | 26.3         | 26.9        |                             |
|  |                |                           | Female                        | 23.5        | 24.5            | 25.4         | 26.4         | 27.3        |                             |
|  |                | Gross Enrolment Ratio     | SC                            | 19.9        | 21.1            | 21.8         | 23.0         | 23.4        |                             |
|  | 5              | (GER)                     | Male                          | 20.8        | 21.8            | 22.2         | 22.7         | 22.8        |                             |
|  |                | ()                        | Female                        | 19.0        | 20.2            | 21.4         | 23.3         | 24.1        |                             |
|  |                |                           | ST                            | 14.2        | 15.4            | 15.9         | 17.2         | 18.0        |                             |
|  |                |                           | Male                          | 15.6        | 16.7            | 17.0         | 17.9         | 18.2        |                             |
|  |                |                           | Female                        | 12.9        | 14.2            | 14.9         | 16.5         | 17.7        |                             |
|  | c              | Gender Parity Index (GPI) | All Categories                | 0.92        | 0.94            | 0.97         | 1.00         | 1.01        |                             |
|  | 0              | Gender Fanty Index (GFI)  | ST                            | 0.91        | 0.93<br>0.85    | 0.96<br>0.87 | 1.02<br>0.92 | 0.97        |                             |
|  |                |                           | Total                         | 66,89,196   | 70,72,284       | 72,65,397    | 74,86,795    | 81,38,368   |                             |
|  | 7 <sup>E</sup> | Enrolment in University   | Male                          | 37,98,089   | 40,38,296       | 42,46,430    | 42,72,018    | 46,17,270   |                             |
|  | 1              | & Constituent Units       | Female                        | 28,91,107   | 30,33,988       | 30,18,967    | 32,14,777    | 35,21,098   |                             |
|  |                |                           | Total                         | 15,18,813   | 13,65,786       | 12,84,755    | 14,16,299    | 15,03,156   |                             |
|  |                |                           | Male                          | 9,24,965    | 8,11,435        | 7,45,047     | 8,19,283     | 8,64,337    |                             |
|  |                |                           | Female                        | 5,93,848    | 5,54,351        | 5,39,708     | 5,97,016     | 6,38,819    |                             |
|  |                |                           | SC                            | 1,13,295    | 1,13,583        | 1,10,522     | 1,24,514     | 1,34,592    |                             |
|  |                |                           | Male                          | 74,399      | 74,016          | 70,878       | 79,358       | 85,262      | Î.                          |
|  |                |                           | Female                        | 38,896      | 39,567          | 39,644       | 45,156       | 49,330      | Š.                          |
|  |                |                           | ST                            | 32,174      | 29,893          | 29,208       | 33,403       | 36,805      | 9<br>8                      |
|  |                |                           | Male                          | 19,872      | 18,155          | 17,568       | 19,829       | 21,427      | lish                        |
|  |                |                           | Female                        | 12,302      | 11,738          | 11,640       | 13,574       | 15,378      | - /:<br>e/                  |
|  |                |                           | Professor &<br>Equivalent     | 1,46,021    | 1,25,154        | 1,14,170     | 1,28,949     | 1,39,797    | AISHE (http://aishe.gov.in) |
|  |                |                           | Male                          | 1,08,277    | 92,393          | 83,507       | 93,799       | 1,01,319    | Ψ                           |
|  |                |                           | Female                        | 37,744      | 32,761          | 30,663       | 35,150       | 38,478      | AISH                        |
|  | ~              |                           | Reader & Associate            | 1,74,657    | 1,47,629        | 1,39,443     | 1,52,557     | 1,60,137    | -                           |
|  | 8 Number of Te | Number of Teachers        | Professor                     |             |                 |              |              |             |                             |
|  |                |                           | Male                          | 1,13,830    | 94,916          | 88,415       | 96,376       | 1,00,652    |                             |
|  |                |                           | Female<br>Lecturer/ Assistant | 60,827      | 52,713          | 51,208       | 56,181       | 59,485      |                             |
|  |                |                           | Professor                     | 10,09,196   | 9,45,558        | 8,88,427     | 9,71,201     | 10,23,519   |                             |
|  |                |                           | Male                          | 6,12,615    | 5,58,471        | 5,11,034     | 5,57,447     | 5,83,231    |                             |
|  |                |                           | Female                        | 3,96,581    | 3,87,087        | 3,77,393     | 4,13,754     | 4,40,288    |                             |
|  |                |                           | Demonstrator/Tutor            | 76,933      | 68,477          | 64,266       | 73,174       | 80,172      |                             |
|  |                |                           | Male                          | 30,645      | 24,537          | 22,268       | 25,274       | 27,650      |                             |
|  |                |                           | Female                        | 46,288      | 43,940          | 41,998       | 47,900       | 52,522      |                             |
|  |                |                           | Temporary Teacher<br>etc.     | 1,12,006    | 66,895          | 66,858       | 77,510       | 84,956      |                             |
|  |                |                           | Male                          | 59,598      | 34,317          | 33,335       | 39,229       | 43,387      |                             |
|  |                |                           | Female                        | 52,408      | 32,578          | 33,523       | 38,281       | 41,569      |                             |
|  |                | Pupil Teacher Ratio (PTR) | Decules 9 Distance            |             |                 |              |              |             |                             |
|  |                | All Institutions          | Regular & Distance<br>Mode    | 23          | 26              | 29           | 26           | 26          |                             |
|  |                |                           | Regular Mode                  | 20          | 23              | 25           | 24           | 23          |                             |
|  | 9              | University & Colleges     | Regular & Distance<br>Mode    | 24          | 28              | 34           | 33           | 32          |                             |
|  |                |                           | Regular Mode                  | 21          | 25              | 30           | 29           | 28          |                             |
|  |                |                           | Regular & Distance            |             |                 |              |              |             |                             |
|  |                | University & Its Units    | Mode                          | 37          | 45              | 46           | 39           | 38          |                             |
|  |                |                           | Regular Mode                  | 16          | 19              | 20           | 18           | 18          |                             |
|  |                | Number of Foreign         | Total                         | 45,424      | 47,575          | 46,144       | 47,427       | 49,348      |                             |
|  | 10             | Students                  | Male                          | 30,151      | 31,779          | 31,394       | 32,398       | 32,836      |                             |
|  |                |                           | Female                        | 15,273      | 15,796          | 14,750       | 15,029       | 16,512      |                             |

#### **Gross Enrolment Ratio (GER)**