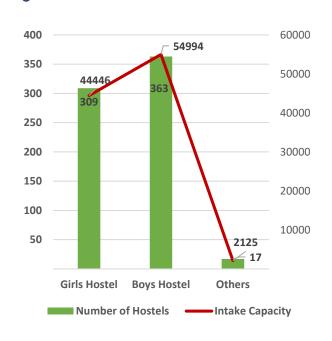

Pass Percentage of Students by Level & Gender

Male Female

Pupil Teacher Ratio by Mode of Education

Gender Parity Index by Social Group

Number of Hostels and Intake Capacity

Percentage of Academic Infrastructure by Type of Institution

Pass Percentage of Students

Male Female

Pupil Teacher Ratio by Mode of Education

Gender Parity Index by Social Group

Number of Hostels and Intake Capacity

Percentage of Academic Infrastructure by Type of Institution

Number of Non-Teaching Staff by Social Group & Gender

Pass Percentage of Students by Level & Gender

Pupil Teacher Ratio by Mode of Education

Gender Parity Index by Social Group

Number of Hostels and Intake Capacity