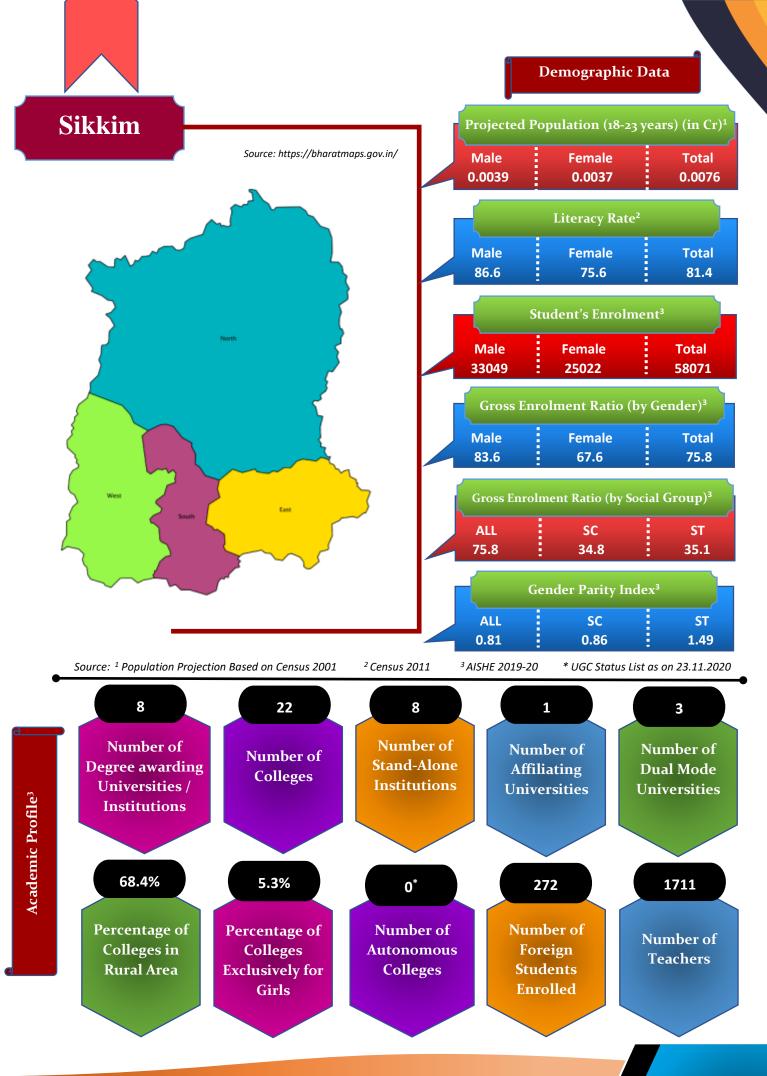

## **State-Wise**

**Profiles** 

|    | ANDHRA PRADESH            |                                  | HIGHER ED    | UCATION ST   | ATISTICS AT / | A GLANCE     |              |              |              |                             |
|----|---------------------------|----------------------------------|--------------|--------------|---------------|--------------|--------------|--------------|--------------|-----------------------------|
|    |                           |                                  | 2013-14      | 2014-15      | 2015-16       | 2016-17      | 2017-18      | 2018-19      | 2019-20      |                             |
| 1  | Number of Universities    |                                  | 27           | 28           | 28            | 33           | 34           | 41           | 41           |                             |
| 2  | Number of Colleges        |                                  | 2,568        | 2,673        | 2,532         | 2,663        | 2,624        | 2,678        | 2,750        |                             |
| 3  | Number of Stand Alone In  | stitutions                       | 853          | 873          | 815           | 946          | 788          | 821          | 843          |                             |
|    |                           | Total                            | 17,60,985    | 17,67,086    | 17,24,538     | 17,99,433    | 16,97,282    | 17,60,830    | 18,97,149    |                             |
| 4  | Enrolment in Higher       | Male                             | 9,98,575     | 9,93,436     | 9,69,200      | 10,07,406    | 9,46,798     | 9,64,806     | 10,21,126    |                             |
| -  | Education                 | Female                           | 7,62,410     | 7,73,650     | 7,55,338      | 7,92,027     | 7,50,484     | 7,96,024     | 8,76,023     |                             |
|    |                           | % Female                         | 43%          | 44%          | 44%           | 44%          | 44%          | 45%          | 46%          |                             |
|    |                           | All Categories                   | 30.8         | 31.2         | 30.8          | 32.4         | 30.9         | 32.4         | 35.2         |                             |
|    |                           | Male                             | 35.0         | 35.2         | 34.7          | 36.5         | 34.7         | 35.8         | 38.3         |                             |
|    |                           | Female                           | 26.7         | 27.3         | 26.9          | 28.4         | 27.1         | 29.0         | 32.2         |                             |
| _  | Gross Enrolment Ratio     | SC                               | 23.2         | 25.8         | 25.5          | 29.3         | 26.9         | 28.9         | 31.2         |                             |
| 5  | (GER)                     | Male                             | 23.9         | 28.9         | 28.6          | 32.8         | 29.5         | 31.5         | 33.4         |                             |
|    |                           | Female<br>ST                     | 22.5         | 22.7         | 22.4          | 25.9         | 24.4         | 26.4         | 29.0         |                             |
|    |                           | Male                             | 20.5<br>23.0 | 23.9<br>28.1 | 23.4<br>27.4  | 24.9<br>29.0 | 24.5<br>27.9 | 26.4<br>30.4 | 29.4<br>33.6 |                             |
|    |                           | Female                           | 18.2         | 20.1         | 19.8          | 29.0         | 21.5         | 22.9         | 25.6         |                             |
|    |                           | All Categories                   | 0.76         | 0.78         | 0.77          | 0.78         | 0.78         | 0.81         | 0.84         |                             |
| 6  | Gender Parity Index (GPI) |                                  | 0.94         | 0.78         | 0.78          | 0.78         | 0.83         | 0.81         | 0.84         |                             |
|    | ( <b>G</b> 1)             | ST                               | 0.79         | 0.75         | 0.72          | 0.75         | 0.03         | 0.76         | 0.76         |                             |
|    | <b>.</b>                  | Total                            | 4,37,860     | 4,20,738     | 4,14,402      | 4,12,995     | 2,64,579     | 3,07,878     | 4,08,554     |                             |
| 7  | Enrolment in University   | Male                             | 2,54,107     | 2,33,388     | 2,25,978      | 2,28,190     | 1,57,886     | 1,76,345     | 2,28,083     |                             |
|    | & Constituent Units       | Female                           | 1,83,753     | 1,87,350     | 1,88,424      | 1,84,805     | 1,06,693     | 1,31,533     | 1,80,471     |                             |
|    |                           | Total                            | 97,958       | 1,03,554     | 1,08,112      | 99,801       | 90,239       | 99,398       | 99,737       |                             |
|    |                           | Male                             | 63,993       | 69,083       | 71,723        | 66,014       | 59,131       | 64,591       | 64,116       |                             |
|    |                           | Female                           | 33,965       | 34,471       | 36,389        | 33,787       | 31,108       | 34,807       | 35,621       |                             |
|    |                           | SC                               | 12,244       | 13,317       | 14,151        | 13,625       | 12,165       | 13,746       | 13,756       |                             |
|    |                           | Male                             | 7,404        | 8,262        | 8,738         | 8,310        | 7,368        | 8,149        | 8,044        | -                           |
|    |                           | Female                           | 4,840        | 5,055        | 5,413         | 5,315        | 4,797        | 5,597        | 5,712        | - ii                        |
|    |                           | ST                               | 1,692        | 1,977        | 2,317         | 1,610        | 1,441        | 1,604        | 1,626        | ê                           |
|    |                           | Male                             | 1,120        | 1,379        | 1,548         | 1,137        | 1,029        | 1,147        | 1,114        | she                         |
|    |                           | Female                           | 572          | 598          | 769           | 473          | 412          | 457          | 512          | /ai                         |
|    | Number of Teachers        | Professor &<br>Equivalent        | 6,695        | 8,232        | 10,223        | 8,994        | 8,015        | 9,032        | 9,229        | AISHE (http://aishe.gov.in) |
|    |                           | Male                             | 5,314        | 6,628        | 8,095         | 7,049        | 6,369        | 7,160        | 7,282        | Ē                           |
|    |                           | Female                           | 1,381        | 1,604        | 2,128         | 1,945        | <b>1,646</b> | 1,872        | 1,947        | LISH H                      |
| 8  |                           | Reader & Associate<br>Professor  | 10,714       | 9,791        | 10,029        | 8,697        | 8,114        | 9,172        | 9,327        | ٩                           |
|    |                           | Male                             | 7,848        | 7,214        | 7,367         | 6,434        | 6,067        | 6,845        | 6,845        |                             |
|    |                           | Female                           | 2,866        | 2,577        | 2,662         | 2,263        | 2,047        | 2,327        | 2,482        |                             |
|    |                           | Lecturer/ Assistant<br>Professor | 73,658       | 76,700       | 77,744        | 73,989       | 66,713       | 73,326       | 72,753       |                             |
|    |                           | Male                             | 48,430       | 51,320       | 52,084        | 49,431       | 43,788       | 47,564       | 46,694       |                             |
|    |                           | Female                           | 25,228       | 25,380       | 25,660        | 24,558       | 22,925       | 25,762       | 26,059       |                             |
|    |                           | Demonstrator/Tutor               | 3,503        | 4,217        | 5,109         | 4,828        | 3,883        | 4,161        | 4,181        |                             |
|    |                           | Male                             | 438          | 1,031        | 1,096         | 1,070        | 824          | 805          | 828          |                             |
|    |                           | Female                           | 3,065        | 3,186        | 4,013         | 3,758        | 3,059        | 3,356        | 3,353        |                             |
|    |                           | Temporary Teacher<br>etc.        | 3,388        | 4,614        | 5,007         | 3,186        | 3,398        | 3,560        | 4,104        |                             |
|    |                           | Male                             | 1,963        | 2,890        | 3,081         | 1,962        | 2,010        | 2,135        | 2,384        |                             |
|    |                           | Female                           | 1,425        | 1,724        | 1,926         | 1,224        | 1,388        | 1,425        | 1,720        |                             |
|    | Pupil Teacher Ratio (PTR) |                                  | ,            | -,           | -,            | _,           | -,           | _,           | _,           |                             |
|    | All Institutions          | Regular & Distance<br>Mode       | 18           | 17           | 16            | 18           | 19           | 18           | 19           |                             |
|    |                           | Regular Mode                     | 14           | 14           | 13            | 15           | 18           | 16           | 16           |                             |
| 9  | University & Colleges     | Regular & Distance<br>Mode       | 18           | 17           | 16            | 19           | 20           | 20           | 22           |                             |
|    | ,                         | Regular Mode                     | 14           | 14           | 13            | 15           | 19           | 18           | 19           |                             |
|    | University & Its Units    | Regular & Distance<br>Mode       | 81           | 75           | 65            | 64           | 47           | 39           | 46           |                             |
|    | -                         | Regular Mode                     | 15           | 17           | 15            | 17           | 27           | 16           | 16           |                             |
|    | Number of Foreign         | Total                            | 862          | 1207         | 1787          | 2,341        | 2,092        | 1,982        | 2,094        |                             |
| 10 | -                         | Male                             | 707          | 977          | 1491          | 1,989        | 1,744        | 1,526        | 1,571        |                             |
|    | Students                  | Female                           | 155          | 230          | 296           | 352          | 348          | 456          | 523          |                             |