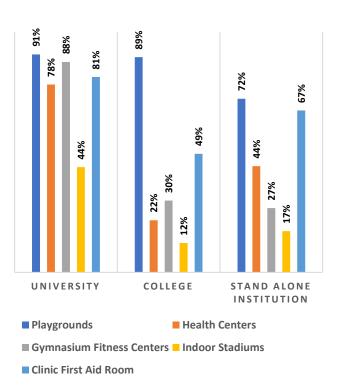

Percentage of Health & Fitness Infrastructure by Type of Institution

Percentage of Female Specific Infrastructure by Type of Institution

<sup>4</sup>Source: Institution Accredited by NAAC having Valid Accreditation (as on December, 2020)