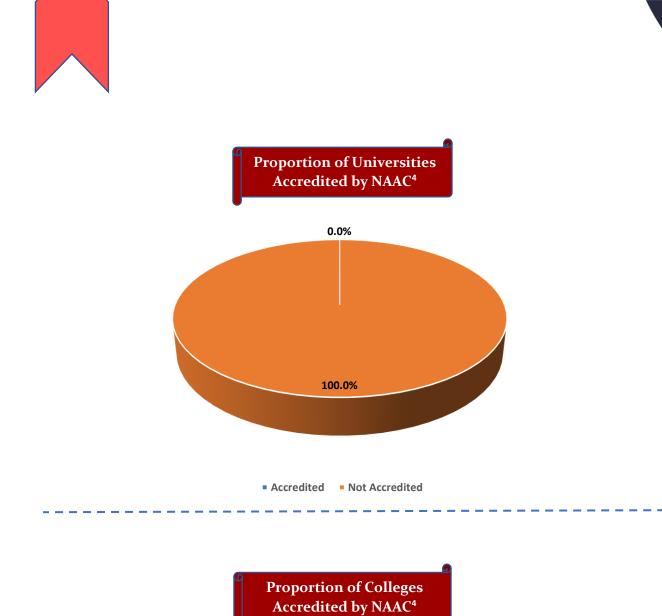

Percentage of Health & Fitness Infrastructure by Type of Institution

Percentage of Female Specific Infrastructure by Type of Institution

<sup>4</sup>Source: Institution Accredited by NAAC having Valid Accreditation (as on December, 2020)