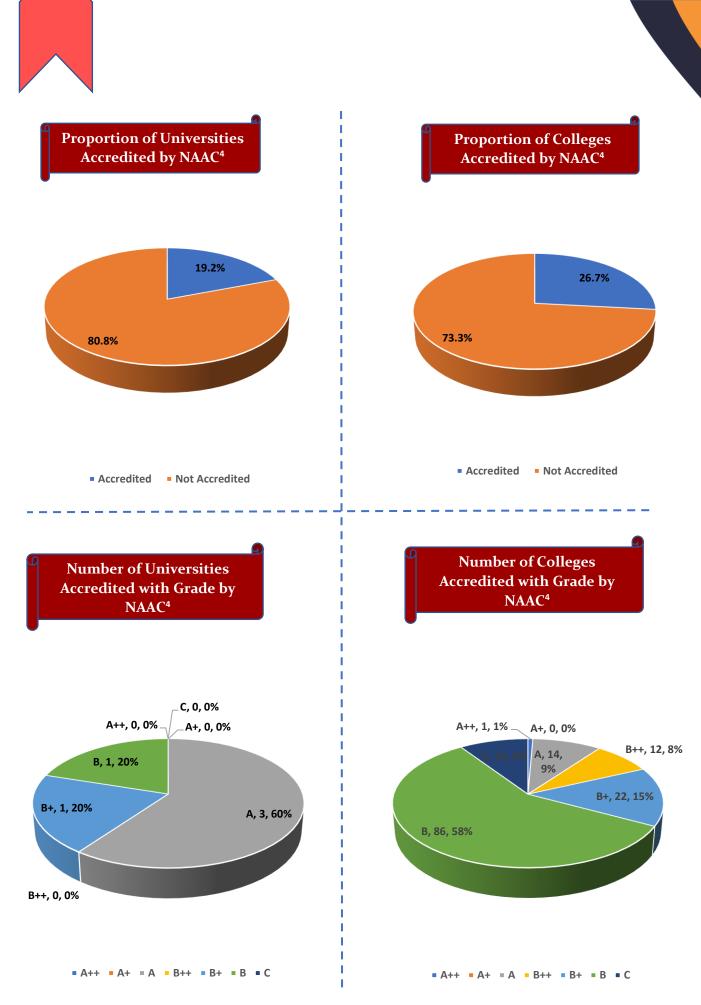

Percentage of Health & Fitness Infrastructure by Type of Institution

Percentage of Female Specific Infrastructure by Type of Institution

<sup>4</sup>Source: Institution Accredited by NAAC having Valid Accreditation (as on December, 2020)