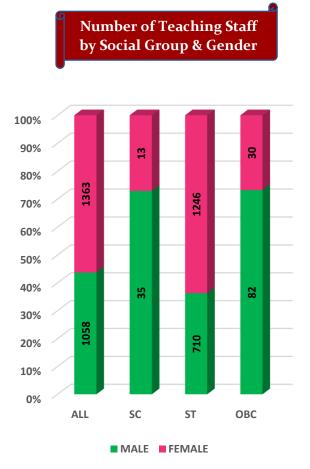

Number of Teaching Staff by Social Group & Gender

Student's Enrolment by Social Group & Gender

GER by Social Group & Gender

MALE FEMALE

Number of Non-Teaching Staff by Social Group & Gender

Number of Teaching Staff by Social Group & Gender