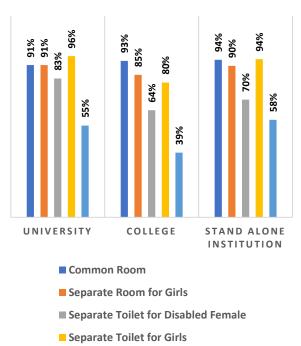

Percentage of Health & Fitness Infrastructure by Type of Institution

Percentage of Female Specific Infrastructure by Type of Institution

<sup>4</sup>Source: Institution Accredited by NAAC having Valid Accreditation (as on December, 2020)

- Separate Toilet for Girls
- Self Defence Class for Females

<sup>&</sup>lt;sup>4</sup>Source: Institution Accredited by NAAC having Valid Accreditation (as on December, 2020)

|    | ARUNACHAL PRADESH         |                                  | ER EDUCA         | TION STATI       | STICS AT A       | GLANCE           |                  |                  |                  |                             |
|----|---------------------------|----------------------------------|------------------|------------------|------------------|------------------|------------------|------------------|------------------|-----------------------------|
|    |                           | -                                | 2013-14          | 2014-15          | 2015-16          | 2016-17          | 2017-18          | <b>2018-19</b>   | 2019-20          |                             |
| 1  |                           |                                  | 7                | 8                | 9                | 9                | 9                | 10               | 10               |                             |
|    | Number of Colleges        |                                  | 26               | 27               | 28               | 31               | 30               | 37               | 39               |                             |
| 3  |                           |                                  | 10               | 12               | 12               | 18               | 11               | 11               | 13               |                             |
| 4  | Enrolment in Higher       | Total<br>Male                    | 42,905           | 46,116           | 46,452           | 46,564           | 47,464           | 47,168           | 55,816           |                             |
|    | Education                 | Female                           | 21,086<br>21,819 | 23,378<br>22,738 | 23,381<br>23,071 | 23,601<br>22,963 | 25,213<br>22,251 | 23,724<br>23,444 | 28,801<br>27,015 |                             |
|    | Luucation                 | % Female                         | 51%              | 49%              | 50%              | 49%              | 47%              | 50%              | 48%              |                             |
| 5  |                           | All Categories                   | 26.1             | 28.3             | 28.7             | 28.9             | 29.7             | 29.7             | 35.4             |                             |
|    |                           | Male                             | 25.7             | 28.6             | 28.8             | 29.3             | 31.5             | 29.9             | 36.5             |                             |
|    |                           | Female                           | 26.6             | 27.9             | 28.5             | 28.5             | 27.8             | 29.5             | 34.3             |                             |
|    | Gross Enrolment Ratio     | SC                               |                  |                  | -                | -                | -                | -                |                  |                             |
|    | (GER)                     | Male                             |                  |                  | -                | -                |                  | -                |                  |                             |
|    | . ,                       | Female                           | <b>22</b> C      |                  | -                | -                | -                | -                |                  |                             |
|    |                           | ST<br>Male                       | 32.6             | 34.0             | 33.8<br>34.4     | 31.2             | 33.1             | 32.3             | 35.2<br>37.0     |                             |
|    |                           | Female                           | 33.0<br>32.3     | 35.1<br>33.0     | 33.2             | 31.8<br>30.6     | 36.2<br>30.2     | 32.2<br>32.5     | 33.6             |                             |
| 6  |                           | All Categories                   | 1.04             | 0.97             | 0.99             | 0.97             | 0.88             | 0.99             | 0.94             |                             |
|    | Gender Parity Index (GPI  | -                                |                  |                  | -                | -                |                  | -                |                  |                             |
|    |                           | ST                               | 0.98             | 0.94             | 0.96             | 0.96             | 0.83             | 1.01             | 0.91             |                             |
| 7  | Enrolment in University   | Total                            | 13,386           | 14,364           | 19,850           | 24,530           | 24,042           | 25,169           | 34,094           |                             |
|    | & Constituent Units       | Male                             | 6,193            | 7,424            | 10,387           | 12,535           | 13,540           | 13,035           | 17,893           |                             |
|    |                           | Female                           | 7,193            | 6,940            | 9,463            | 11,995           | 10,502           | 12,134           | 16,201           |                             |
| 8  |                           | <b>Total</b><br>Male             | 1,022<br>750     | 935<br>662       | 1,069<br>731     | 1,133<br>766     | 1,113<br>735     | 1,504<br>959     | 2,004<br>1,213   |                             |
|    |                           | Female                           | 272              | 273              | 338              | 367              | 378              | 545              | 791              |                             |
|    |                           | SC                               | 17               | 15               | 28               | 40               | 45               | 50               | 82               |                             |
|    |                           | Male                             | 14               | 13               | 22               | 31               | 32               | 40               | 63               | _                           |
|    |                           | Female                           | 3                | 2                | 6                | 9                | 13               | 10               | 19               | l'in                        |
|    |                           | ST                               | 517              | 497              | 500              | 504              | 496              | 723              | 1,030            | ю,                          |
|    | Number of Teachers        | Male                             | 307              | 280              | 257              | 254              | 254              | 360              | 500              | she                         |
|    |                           | Female                           | 210              | 217              | 243              | 250              | 242              | 363              | 530              | /ai                         |
|    |                           | Professor &<br>Equivalent        | 85               | 93               | 115              | 126              | 129              | 166              | 204              | AISHE (http://aishe.gov.in) |
|    |                           | Male                             | 81               | 86               | 103              | 110              | 112              | 146              | 171              |                             |
|    |                           | Female<br>Reader & Associate     | 4                | 7                | 12               | 16               | 17               | 20               | 33               | <b>VISF</b>                 |
|    |                           | Professor                        | 241              | 178              | 162              | 149              | 157              | 175              | 235              | ٩                           |
|    |                           | Male                             | 210              | 154              | 137              | 127              | 119              | 139              | 180              |                             |
|    |                           | Female                           | 31               | 24               | 25               | 22               | 38               | 36               | 55               |                             |
|    |                           | Lecturer/ Assistant<br>Professor | 648              | 627              | 750              | 816              | 786              | 1,098            | 1,500            |                             |
|    |                           | Male                             | 430              | 402              | 467              | 505              | 478              | 636              | 826              |                             |
|    |                           | Female                           | 218              | 225              | 283              | 311              | 308              | 462              | 674              |                             |
|    |                           | Demonstrator/Tutor               | 5                | 5                | 10               | 8                | 9                | 18               | 32               |                             |
|    |                           | Male<br>Female                   | 5                | 5                | 10               | 7                | 6                | 12<br>6          | 18               |                             |
|    |                           | Temporary Teacher                |                  |                  |                  |                  |                  |                  | 14               |                             |
|    |                           | etc.                             | 43               | 32               | 32               | 16               | 30               | 28               | 26               |                             |
|    |                           | Male                             | 24               | 15               | 14               | 9                | 18               | 18               | 13               |                             |
|    |                           | Female                           | 19               | 17               | 18               | 7                | 12               | 10               | 13               |                             |
| 9  | Pupil Teacher Ratio (PTR) |                                  |                  |                  |                  |                  |                  |                  |                  |                             |
|    | All Institutions          | Regular & Distance<br>Mode       | 42               | 49               | 43               | 41               | 43               | 31               | 28               |                             |
|    |                           | Regular Mode                     | 32               | 39               | 31               | 27               | 29               | 22               | 20               |                             |
|    | University & Colleges     | Regular & Distance<br>Mode       | 44               | 51               | 46               | 44               | 88               | 63               | 63               |                             |
|    |                           | Regular Mode                     | 34               | 40               | 33               | 28               | 60               | 45               | 45               |                             |
|    | University & Its Units    | Regular & Distance<br>Mode       | 44               | 43               | 38               | 41               | 45               | 36               | 33               |                             |
|    |                           | Regular Mode                     | 12               | 13               | 13               | 14               | 17               | 17               | 18               |                             |
| 10 | Number of Foreign         | Total                            | -                | -                |                  | -                | 1                | 5                | 5                |                             |
|    | Students                  | Male                             | -                | -                | -                | -                | 1                | 5                | 5                |                             |
|    |                           | Female                           | -                |                  | -                | -                | -                | -                |                  |                             |

Percentage of Female Specific Infrastructure by Type of Institution

Separate Toilet for Disabled Female

Separate Toilet for Girls

Self Defence Class for Females

<sup>4</sup>Source: Institution Accredited by NAAC having Valid Accreditation (as on December, 2020)

Clinic First Aid Room

Percentage of Female Specific Infrastructure by Type of Institution

Separate Toilet for Disabled Female

- Separate Toilet for Girls
- Self Defence Class for Females

<sup>4</sup>Source: Institution Accredited by NAAC having Valid Accreditation (as on December, 2020)

I

I

П

I

Percentage of Academic Infrastructure by Type of Institution

Percentage of Health & Fitness Infrastructure by Type of Institution

Percentage of Female Specific Infrastructure by Type of Institution

- Separate Room for Girls
- Separate Toilet for Disabled Female
- Separate Toilet for Girls
- Self Defence Class for Females