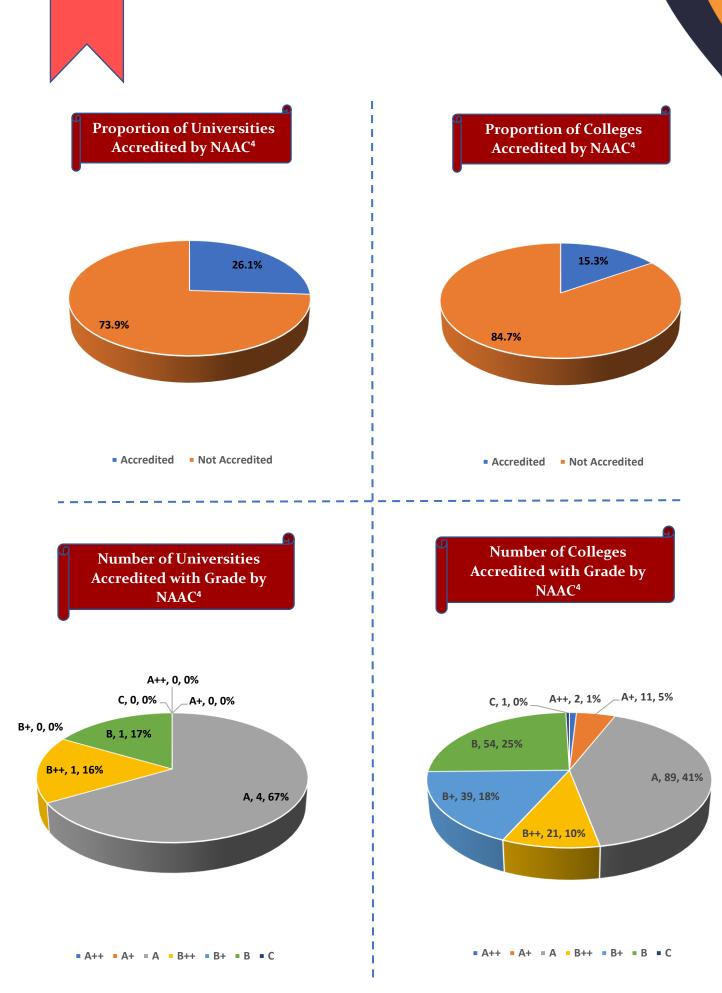

Percentage of Health & Fitness Infrastructure by Type of Institution

Percentage of Female Specific Infrastructure by Type of Institution

<sup>4</sup>Source: Institution Accredited by NAAC having Valid Accreditation (as on December, 2020)