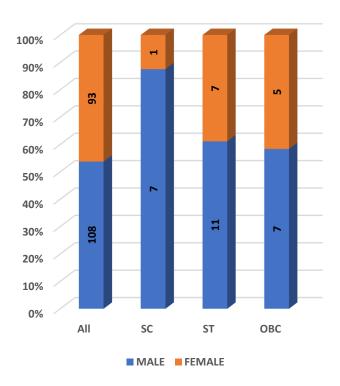

Student's Enrolment by Social Group & Gender

GER by Social Group & Gender

MALE FEMALE

Number of Non-Teaching Staff by Social Group & Gender

Number of Teaching Staff by Social Group & Gender