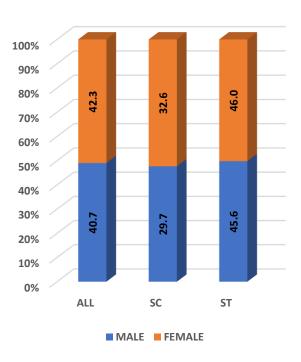

#### Student's Enrolment by Level & Gender

Student's Enrolment by Social Group & Gender

GER by Social Group & Gender

Т

Number of Non-Teaching Staff by Social Group & Gender

Number of Teaching Staff by Social Group & Gender

Student's Enrolment by Social Group & Gender

GER by Social Group & Gender

MALE FEMALE

Number of Non-Teaching Staff by Social Group & Gender

Number of Teaching Staff by Social Group & Gender