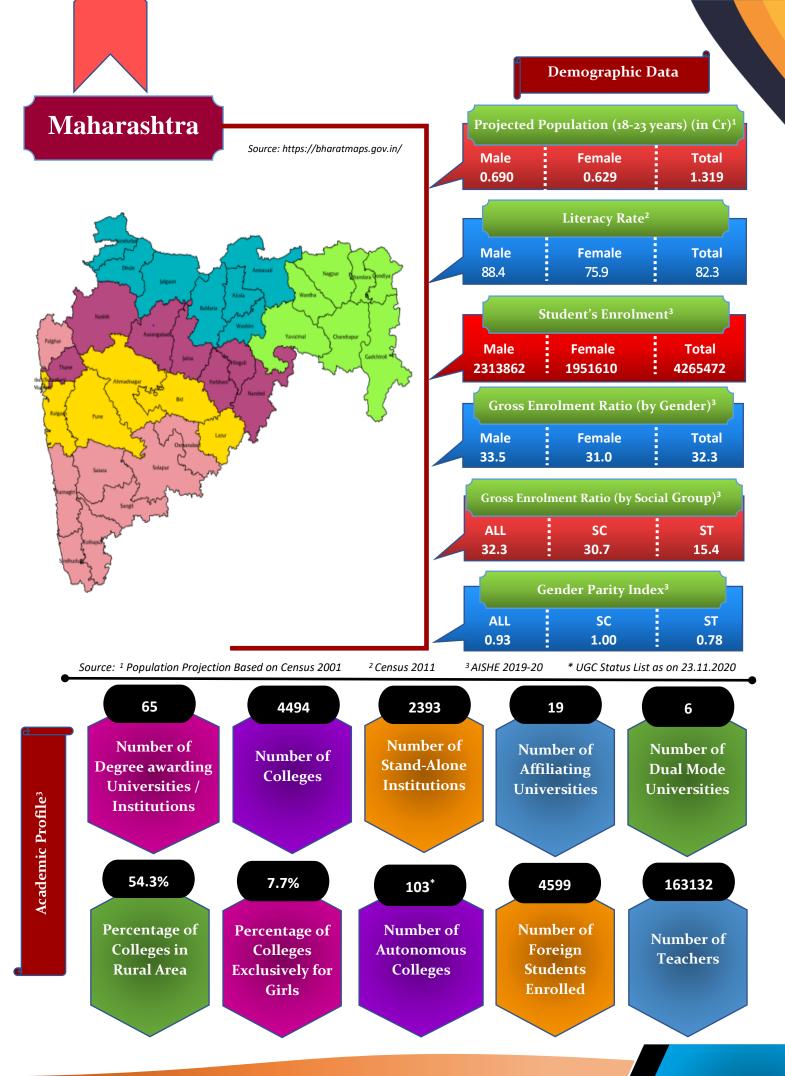

#### **College Density (Per Lakh Population 18-23 Years)**

#### Student's Enrolment by Level & Gender

Student's Enrolment by Social Group & Gender

GER by Social Group & Gender

Т

Number of Non-Teaching Staff by Social Group & Gender

Number of Teaching Staff by Social Group & Gender