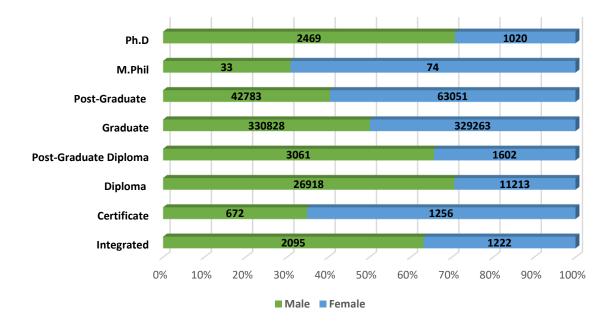

#### Higher Education Profile 2019-20

by Level & Gender 81% 74% %69 54% 53% 54% 51% 51% 49% %6t 47% 46% 46% 31% 26% 19% Ph.D. M.Phil. Post Under **PG Diploma** Diploma Certificate Integrated Graduate Graduate