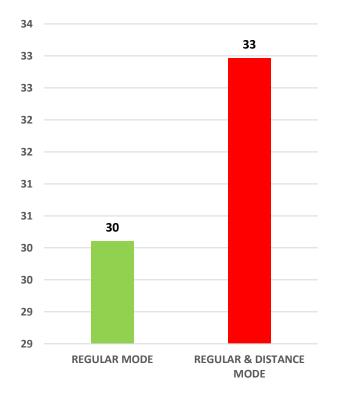

#### Pupil Teacher Ratio (PTR)

Pass Percentage of Students by Level & Gender

Male Female

Pupil Teacher Ratio by Mode of Education

Gender Parity Index by Social Group

Number of Hostels and Intake Capacity

Percentage of Academic Infrastructure by Type of Institution

Pass Percentage of Students

Male Female

Pupil Teacher Ratio by Mode of Education

Gender Parity Index by Social Group

Number of Hostels and Intake Capacity

Percentage of Academic Infrastructure by Type of Institution

#### Male Female

Pupil Teacher Ratio by Mode of Education

Gender Parity Index by Social Group

Number of Hostels and Intake Capacity

1

I

i

T