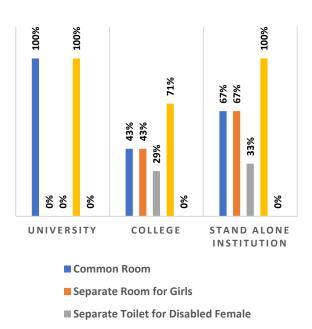

Percentage of Health & Fitness Infrastructure by Type of Institution

Percentage of Female Specific Infrastructure by Type of Institution

<sup>4</sup>Source: Institution Accredited by NAAC having Valid Accreditation (as on December, 2020)