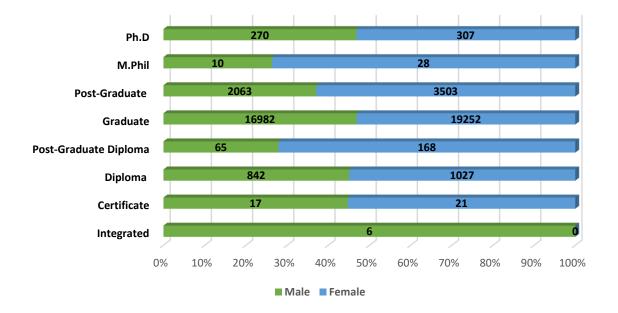

#### Higher Education Profile 2019-20

by Level & Gender 81% 74% %69 54% 53% 54% 51% 51% 49% %6t 47% 46% 46% 31% 26% 19% Ph.D. M.Phil. Post Under **PG Diploma** Diploma Certificate Integrated Graduate Graduate