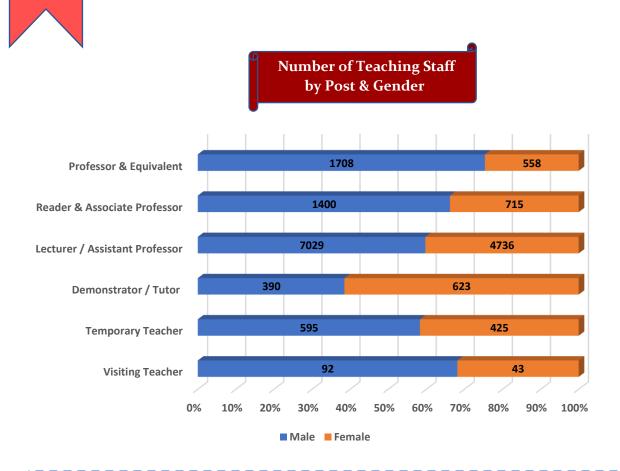

### Number of Teaching Staff by Post & Gender

L

l

Т

Number of Teaching Staff

Number of Non-Teaching Staff by Social Group & Gender