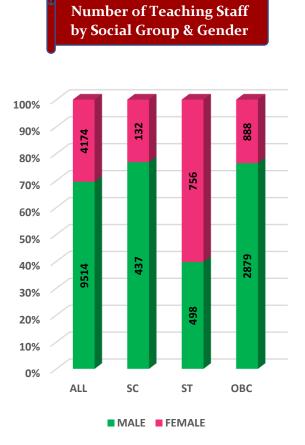

#### Student's Enrolment by Level & Gender

Student's Enrolment by Social Group & Gender

GER by Social Group & Gender

Т

Number of Non-Teaching Staff by Social Group & Gender

Number of Teaching Staff by Social Group & Gender

Number of Teaching Staff by Social Group & Gender