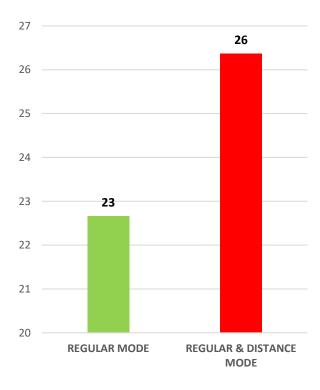

|                      |                         |                      |                      |                      |                      |                      |                             |





Affiliated Colleges,

786, 97%

Private Unaided

Colleges, 353, 44%



Student's Enrolment by Social Group & Gender



GER by Social Group & Gender



MALE FEMALE



### Number of Teaching Staff by Post & Gender



Т

Number of Teaching Staff by Social Group & Gender 100% 90% 717 2904 10783 80% 781 70% 60% 50% 40% 1143 11452 3431 30% 677 20% 10% 0% ALL ST OBC SC MALE FEMALE

Number of Non-Teaching Staff by Social Group & Gender





by Level & Gender 61% 59% 58% 58% 55% 53% 47% 45% 42% 41% 42% 39%

Pass Percentage of Students



Male Female

**Pupil Teacher Ratio** by Mode of Education



**Gender Parity Index** by Social Group





Number of Hostels and Intake Capacity



Percentage of Academic Infrastructure by Type of Institution



I

L

П

T

н

Percentage of Health & Fitness Infrastructure by Type of Institution



Percentage of Female Specific Infrastructure by Type of Institution



Separate Toilet for Disabled Female

Separate Toilet for Girls

Self Defence Class for Females



<sup>4</sup>Source: Institution Accredited by NAAC having Valid Accreditation (as on December, 2020)

|    | GOA                              | HIGHER ED                  | UCATION S    | TATISTICS A  | T A GLANCE   |              |              |              |              |                             |
|----|----------------------------------|----------------------------|--------------