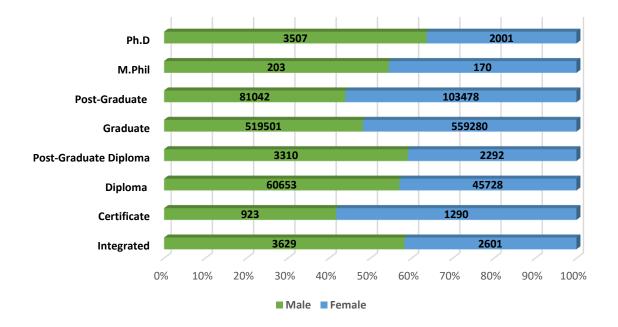

#### Number of Degree Awarding Universities / Institutions by Type

Student's Enrolment by Level & Gender

I

Student's Enrolment by Social Group & Gender

GER by Social Group & Gender

Number of Non-Teaching Staff by Social Group & Gender