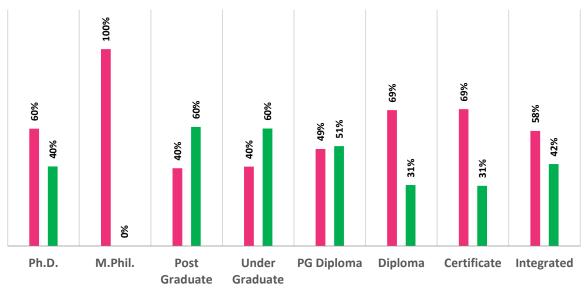

#### Higher Education Profile 2019-20

by Level & Gender 81% 74% %69 54% 53% 54% 51% 51% 49% %6t 47% 46% 46% 31% 26% 19% Ph.D. M.Phil. Post Under **PG Diploma** Diploma Certificate Integrated Graduate Graduate