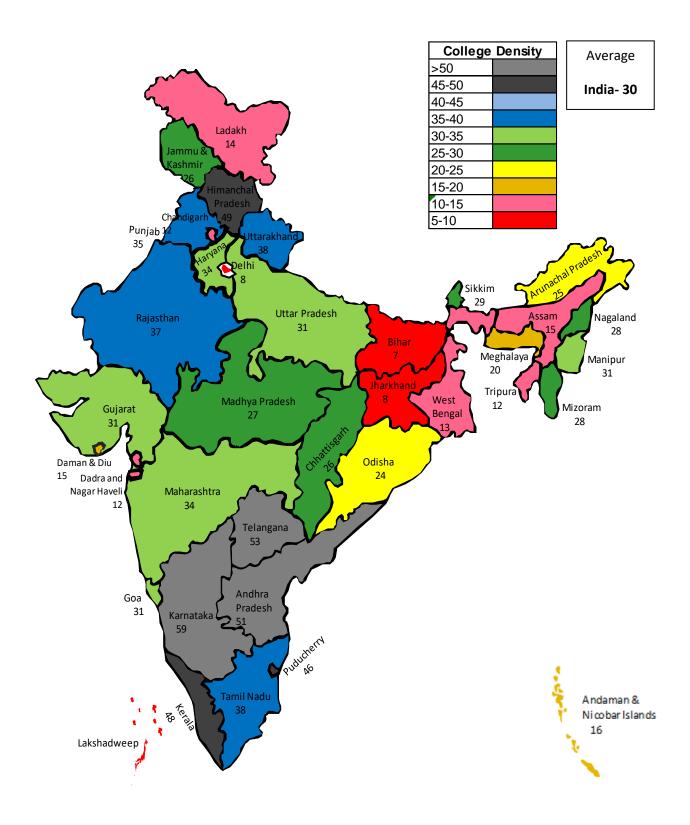

| 18           | 18          |                             |
|  |                | Number of Foreign         | Total                         | 45,424      | 47,575          | 46,144       | 47,427       | 49,348      |                             |
|  | 10             | Students                  | Male                          | 30,151      | 31,779          | 31,394       | 32,398       | 32,836      |                             |
|  |                |                           | Female                        | 15,273      | 15,796          | 14,750       | 15,029       | 16,512      |                             |

#### **Gross Enrolment Ratio (GER)**



#### **Gender Parity Index (GPI)**



#### Pupil Teacher Ratio (PTR)



#### **College Density (Per Lakh Population 18-23 Years)**









#### Student's Enrolment by Level & Gender





Student's Enrolment by Social Group & Gender



GER by Social Group & Gender







Т

Number of Non-Teaching Staff by Social Group & Gender



Number of Teaching Staff by Social Group & Gender





Pass Percentage of Students by Level & Gender



Male Female

Pupil Teacher Ratio by Mode of Education



Gender Parity Index by Social Group





Number of Hostels and Intake Capacity



Percentage of Academic Infrastructure by Type of Institution



I

i

I

l

L

Т

т

l

Percentage of Health & Fitness Infrastructure by Type of Institution



Percentage of Female Specific Infrastructure by Type of Institution





<sup>4</sup>Source: Institution Accredited by NAAC having Valid Accreditation (as on December, 2020)

## **State-Wise**

**P