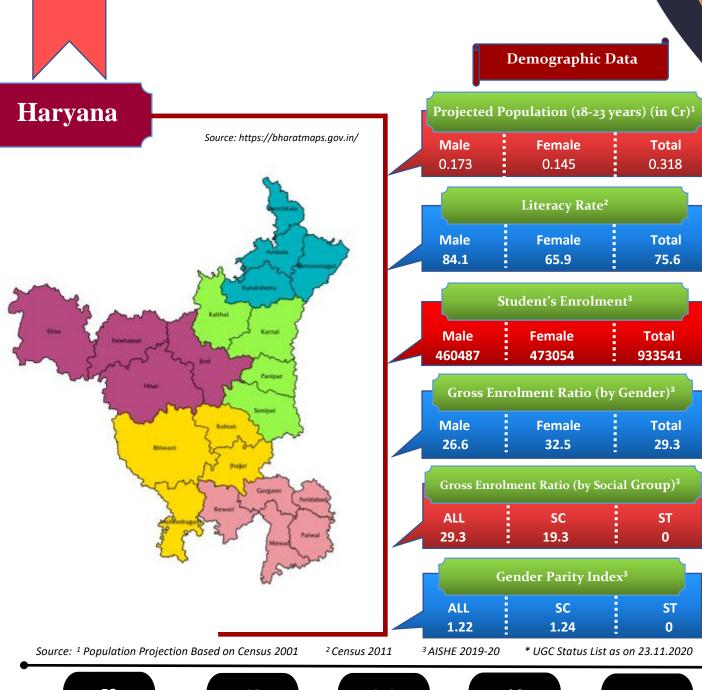

|
|    |                           | Total                           | 531      | 851         | 972         | 1321     | 1,783    | 2,017    | 2,872    | 2,321    |                             |
| 10 | Number of Foreign         | Male                            | 387      | 628         | 737         | 1038     | 1,393    | 1,588    | 2,329    | 1,774    |                             |
|    | Students                  | Female                          | 144      | 223         | 235         | 283      | 390      | 429      | 543      | 547      |                             |
|    |                           |                                 |          |             |             |          |          |          |          |          |                             |









Student's Enrolment by Level & Gender







GER by Social Group & Gender



### Number of Teaching Staff by Post & Gender



I



Number of Non-Teaching Staff by Social Group & Gender





Pass Percentage of Students by Level & Gender



Pupil Teacher Ratio by Mode of Education



Gender Parity Index by Social Group





Number of Hostels and Intake Capacity



Percentage of Academic Infrastructure by Type of Institution



Percentage of Health & Fitness Infrastructure by Type of Institution



Percentage of Female Specific Infrastructure by Type of Institution



Separate Toilet for Disabled Female

Separate Toilet for Girls

н



|    | HIMACHAL PRADESH          | HIG                              | HER EDUC         | ATION STAT       | ISTICS AT A      | GLANCE          |