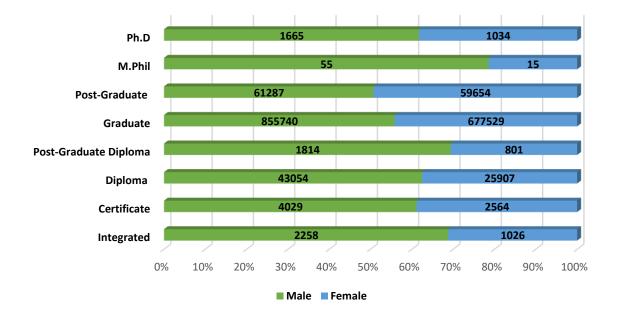

#### Higher Education Profile 2019-20

by Level & Gender 81% 74% %69 54% 53% 54% 51% 51% 49% %6t 47% 46% 46% 31% 26% 19% Ph.D. M.Phil. Post Under **PG Diploma** Diploma Certificate Integrated Graduate Graduate