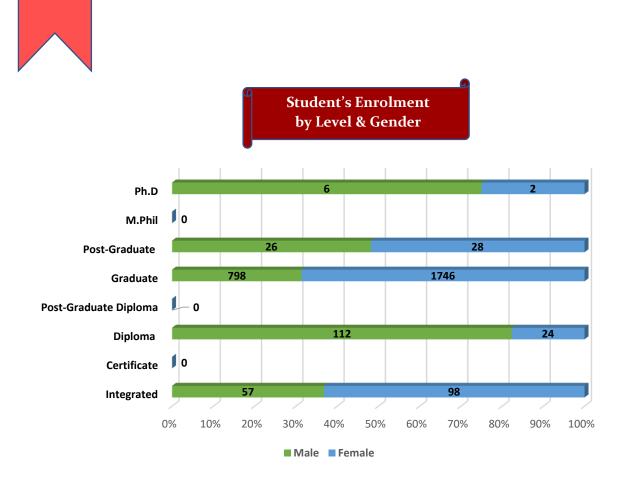

#### Student's Enrolment by Level & Gender

Student's Enrolment by Social Group & Gender

GER by Social Group & Gender

Т

Number of Non-Teaching Staff by Social Group & Gender

Number of Teaching Staff by Social Group & Gender