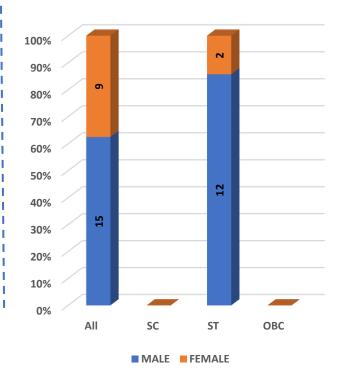

Number of Non-Teaching Staff by Social Group & Gender

Pass Percentage of Students by Level & Gender

Pupil Teacher Ratio by Mode of Education

Gender Parity Index by Social Group

Number of Hostels and Intake Capacity