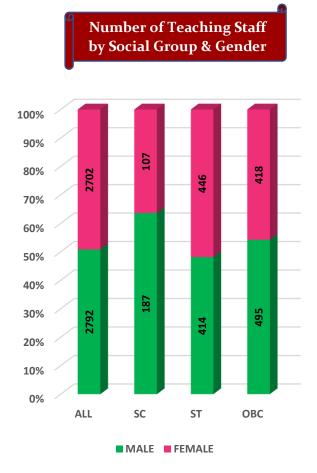

|                             |
| 10                                                 | Number of Foreign<br>Students    |                          | Male               | 4               | 5               | 5               | 5              | 8              | 14              | 20              |                             |
|                                                    | Students                         |                          | Female             | 2               | 2               | 2               | 3              | 2              | 1               | 4               |                             |

Demographic Data





## Number of Degree Awarding Universities / Institutions by Type





Student's Enrolment by Level & Gender







GER by Social Group & Gender







Т



Number of Non-Teaching Staff by Social Group & Gender



Higher Education Profile 2019-20





Graduate

Pupil Teacher Ratio by Mode of Education

Graduate



Gender Parity Index by Social Group





Number of Hostels and Intake Capacity

Т

Т

Т

Т

I

Т

i

I

Т

Т

1

Т

1



Percentage of Academic Infrastructure by Type of Institution



Percentage of Health & Fitness Infrastructure by Type of Institution



Percentage of Female Specific Infrastructure by Type of Institution



Separate Toilet for Disabled Female

- Separate Toilet for Girls
- Self Defence Class for Females



<sup>4</sup>Source: Institution Accredited by NAAC having Valid Accreditation (as on December, 2020)

|    | MEGHALAYA                 | HIGI                             | HER EDUCA        | TION STATIS      |