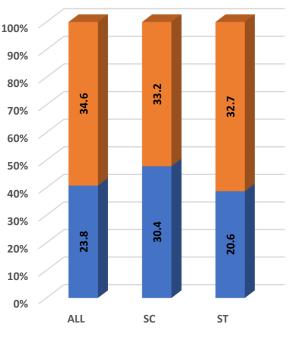

| 12           | 12           |                             |
|    | Number of Foreign                | Total                      | 172          | 133          | 143          | 164          | 240          | 248          | 332          |                             |
| 10 | Students                         | Male                       | 152          | 111          | 112          | 129          | 201          | 202          | 261          |                             |
|    |                                  | Female                     | 20           | 22           | 31           | 35           | 39           | 46           | 71           |                             |





#### Number of Degree Awarding Universities / Institutions by Type











GER by Social Group & Gender



MALE FEMALE



### Number of Teaching Staff by Post & Gender



I

l



Number of Non-Teaching Staff by Social Group & Gender











Gender Parity Index by Social Group





Number of Hostels and Intake Capacity

1

I



Percentage of Academic Infrastructure by Type of Institution



Percentage of Health & Fitness Infrastructure by Type of Institution



Percentage of Female Specific Infrastructure by Type of Institution



Separate Toilet for Disabled Female

Separate Toilet for Girls

Self Defence Class for Females





<sup>4</sup>Source: Institution Accredited by NAAC having Valid Accreditation (as on December, 2020)

|    | GUJARAT                                        | HIGHER                          | EDUCATIO     | N STATISTICS | AT A GLANCE  |              |              |