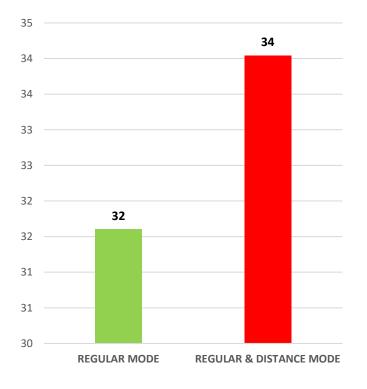

| <u>India at a Glance</u> |
|--------------------------|
|--------------------------|

|  |                |                           | HIGHE                         | R EDUCATION | I STATISTICS AT | A GLANCE     |              |             |                             |
|--|----------------|---------------------------|-------------------------------|-------------|-----------------|--------------|--------------|-------------|-----------------------------|
|  |                | INDIA                     |                               | 2015-16     | 2016-17         | 2017-18      | 2018-19      | 2019-20     |                             |
|  | 1              | Number of Universities    |                               | 2015-16     | 864             | 2017-18      | 993          | 1043        |                             |
|  |                | Number of Colleges        |                               | 39,071      | 40,026          | 39,050       | 39,931       | 42,343      |                             |
|  | 2              | Number of Stand Alone In  | stitutions                    | 11,923      | 11,669          | 10,011       | 10,725       | 11,779      |                             |
|  | J              | Total No. of Institutions |                               | 51,793      | 52,559          | 49,964       | 51,649       | 55,165      |                             |
|  |                |                           | Total                         | 3,45,84,781 | 3,57,05,905     | 3,66,42,378  | 3,73,99,388  | 3,85,36,359 |                             |
|  | _              | Enrolment in Higher       | Male                          | 1,85,94,723 | 1,89,80,595     | 1,92,04,675  | 1,92,09,888  | 1,96,43,747 |                             |
|  | 4              | Education                 | Female                        | 1,59,90,058 | 1,67,25,310     | 1,74,37,703  | 1,81,89,500  | 1,88,92,612 |                             |
|  |                |                           | % Female                      | 46%         | 47%             | 48%          | 49%          | 49%         |                             |
|  |                |                           | All Categories                | 24.5        | 25.2            | 25.8         | 26.3         | 27.1        |                             |
|  |                |                           | Male                          | 25.4        | 26.0            | 26.3         | 26.3         | 26.9        |                             |
|  |                |                           | Female                        | 23.5        | 24.5            | 25.4         | 26.4         | 27.3        |                             |
|  |                | Gross Enrolment Ratio     | SC                            | 19.9        | 21.1            | 21.8         | 23.0         | 23.4        |                             |
|  | 5              | (GER)                     | Male                          | 20.8        | 21.8            | 22.2         | 22.7         | 22.8        |                             |
|  |                | ()                        | Female                        | 19.0        | 20.2            | 21.4         | 23.3         | 24.1        |                             |
|  |                |                           | ST                            | 14.2        | 15.4            | 15.9         | 17.2         | 18.0        |                             |
|  |                |                           | Male                          | 15.6        | 16.7            | 17.0         | 17.9         | 18.2        |                             |
|  |                |                           | Female                        | 12.9        | 14.2            | 14.9         | 16.5         | 17.7        |                             |
|  | c              | Gender Parity Index (GPI) | All Categories                | 0.92        | 0.94            | 0.97         | 1.00         | 1.01        |                             |
|  | 0              | Gender Fanty Index (GFI)  | ST                            | 0.91        | 0.93<br>0.85    | 0.96<br>0.87 | 1.02<br>0.92 | 0.97        |                             |
|  |                |                           | Total                         | 66,89,196   | 70,72,284       | 72,65,397    | 74,86,795    | 81,38,368   |                             |
|  | 7 <sup>E</sup> | Enrolment in University   | Male                          | 37,98,089   | 40,38,296       | 42,46,430    | 42,72,018    | 46,17,270   |                             |
|  | 1              | & Constituent Units       | Female                        | 28,91,107   | 30,33,988       | 30,18,967    | 32,14,777    | 35,21,098   |                             |
|  |                |                           | Total                         | 15,18,813   | 13,65,786       | 12,84,755    | 14,16,299    | 15,03,156   |                             |
|  |                |                           | Male                          | 9,24,965    | 8,11,435        | 7,45,047     | 8,19,283     | 8,64,337    |                             |
|  |                |                           | Female                        | 5,93,848    | 5,54,351        | 5,39,708     | 5,97,016     | 6,38,819    |                             |
|  |                |                           | SC                            | 1,13,295    | 1,13,583        | 1,10,522     | 1,24,514     | 1,34,592    |                             |
|  |                |                           | Male                          | 74,399      | 74,016          | 70,878       | 79,358       | 85,262      | Î.                          |
|  |                |                           | Female                        | 38,896      | 39,567          | 39,644       | 45,156       | 49,330      | Š.                          |
|  |                |                           | ST                            | 32,174      | 29,893          | 29,208       | 33,403       | 36,805      | 9<br>8                      |
|  |                |                           | Male                          | 19,872      | 18,155          | 17,568       | 19,829       | 21,427      | lish                        |
|  |                |                           | Female                        | 12,302      | 11,738          | 11,640       | 13,574       | 15,378      | - /:<br>e/                  |
|  |                |                           | Professor &<br>Equivalent     | 1,46,021    | 1,25,154        | 1,14,170     | 1,28,949     | 1,39,797    | AISHE (http://aishe.gov.in) |
|  |                |                           | Male                          | 1,08,277    | 92,393          | 83,507       | 93,799       | 1,01,319    | Ψ                           |
|  |                |                           | Female                        | 37,744      | 32,761          | 30,663       | 35,150       | 38,478      | AISH                        |
|  | ~              |                           | Reader & Associate            | 1,74,657    | 1,47,629        | 1,39,443     | 1,52,557     | 1,60,137    | -                           |
|  | 8 Number of Te | Number of Teachers        | Professor                     |             |                 |              |              |             |                             |
|  |                |                           | Male                          | 1,13,830    | 94,916          | 88,415       | 96,376       | 1,00,652    |                             |
|  |                |                           | Female<br>Lecturer/ Assistant | 60,827      | 52,713          | 51,208       | 56,181       | 59,485      |                             |
|  |                |                           | Professor                     | 10,09,196   | 9,45,558        | 8,88,427     | 9,71,201     | 10,23,519   |                             |
|  |                |                           | Male                          | 6,12,615    | 5,58,471        | 5,11,034     | 5,57,447     | 5,83,231    |                             |
|  |                |                           | Female                        | 3,96,581    | 3,87,087        | 3,77,393     | 4,13,754     | 4,40,288    |                             |
|  |                |                           | Demonstrator/Tutor            | 76,933      | 68,477          | 64,266       | 73,174       | 80,172      |                             |
|  |                |                           | Male                          | 30,645      | 24,537          | 22,268       | 25,274       | 27,650      |                             |
|  |                |                           | Female                        | 46,288      | 43,940          | 41,998       | 47,900       | 52,522      |                             |
|  |                |                           | Temporary Teacher<br>etc.     | 1,12,006    | 66,895          | 66,858       | 77,510       | 84,956      |                             |
|  |                |                           | Male                          | 59,598      | 34,317          | 33,335       | 39,229       | 43,387      |                             |
|  |                |                           | Female                        | 52,408      | 32,578          | 33,523       | 38,281       | 41,569      |                             |
|  |                | Pupil Teacher Ratio (PTR) | Decules 9 Distance            |             |                 |              |              |             |                             |
|  |                | All Institutions          | Regular & Distance<br>Mode    | 23          | 26              | 29           | 26           | 26          |                             |
|  |                |                           | Regular Mode                  | 20          | 23              | 25           | 24           | 23          |                             |
|  | 9              | University & Colleges     | Regular & Distance<br>Mode    | 24          | 28              | 34           | 33           | 32          |                             |
|  |                |                           | Regular Mode                  | 21          | 25              | 30           | 29           | 28          |                             |
|  |                |                           | Regular & Distance            |             |                 |              |              |             |                             |
|  |                | University & Its Units    | Mode                          | 37          | 45              | 46           | 39           | 38          |                             |
|  |                |                           | Regular Mode                  | 16          | 19              | 20           | 18           | 18          |                             |
|  |                | Number of Foreign         | Total                         | 45,424      | 47,575          | 46,144       | 47,427       | 49,348      |                             |
|  | 10             | Students                  | Male                          | 30,151      | 31,779          | 31,394       | 32,398       | 32,836      |                             |
|  |                |                           | Female                        | 15,273      | 15,796          | 14,750       | 15,029       | 16,512      |                             |