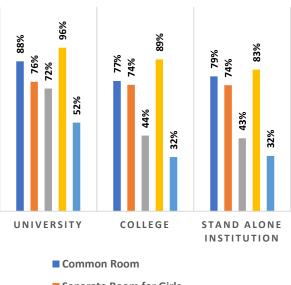

Percentage of Health & Fitness Infrastructure by Type of Institution

Percentage of Female Specific Infrastructure by Type of Institution

<sup>4</sup>Source: Institution Accredited by NAAC having Valid Accreditation (as on December, 2020)