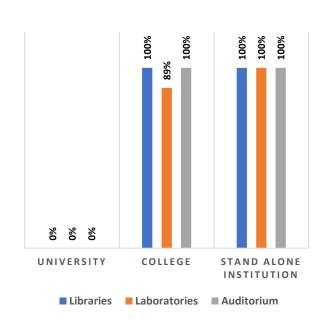

Percentage of Health & Fitness Infrastructure by Type of Institution

Percentage of Female Specific Infrastructure by Type of Institution

<sup>4</sup>Source: Institution Accredited by NAAC having Valid Accreditation (as on December, 2020)