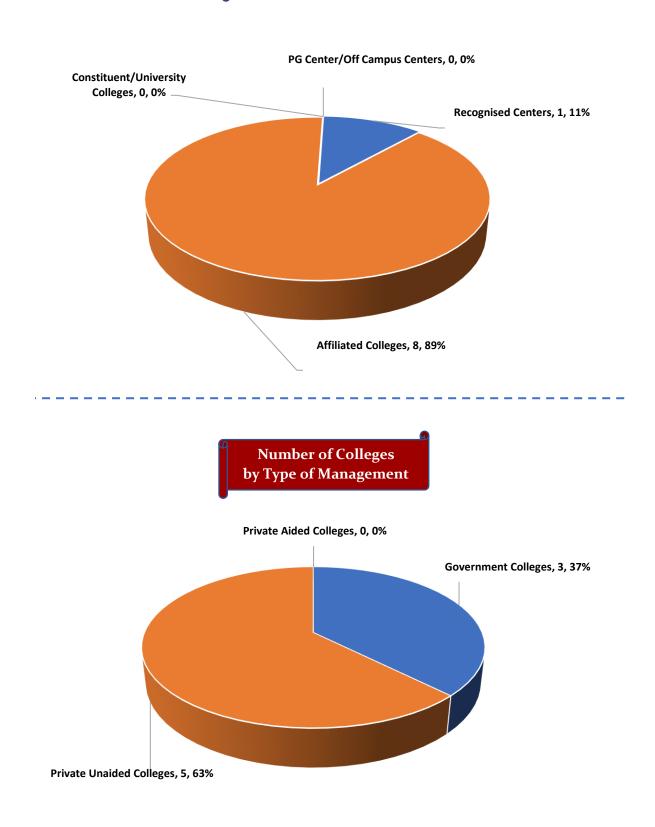

|    | Students                  | Female            | -          |              |              | -       | -       |         |         |        |















GER by Social Group & Gender







Number of Non-Teaching Staff by Social Group & Gender





Pupil Teacher Ratio by Mode of Education



Gender Parity Index by Social Group





Number of Hostels and Intake Capacity\_\_\_\_\_

Т

1



Percentage of Academic Infrastructure by Type of Institution



Percentage of Health & Fitness Infrastructure by Type of Institution



Percentage of Female Specific Infrastructure by Type of Institution



Separate Toilet for Disabled Female

Separate Toilet for Girls

Self Defence Class for Females





<sup>4</sup>Source: Institution Accredited by NAAC having Valid Accreditation (as on December, 2020)

|    | DAMAN & DIU                                    | HIGH                            | ER EDUCAT    | ION STATIS     | TICS AT A GI   | LANCE