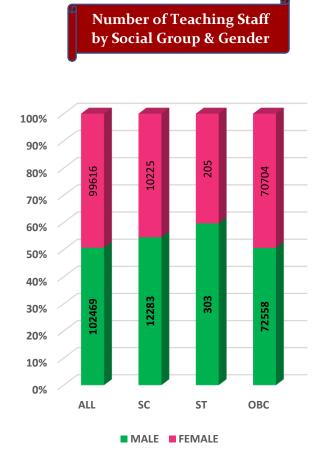

#### Student's Enrolment by Level & Gender

Student's Enrolment by Social Group & Gender

GER by Social Group & Gender

Т

Number of Non-Teaching Staff by Social Group & Gender

Number of Teaching Staff by Social Group & Gender

Number of Teaching Staff by Social Group & Gender