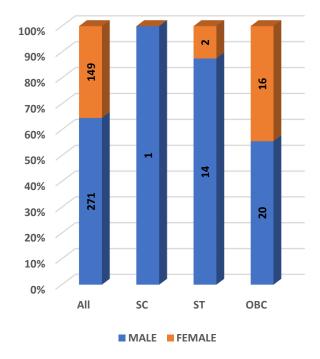

#### Student's Enrolment by Level & Gender

Student's Enrolment by Social Group & Gender

GER by Social Group & Gender

Т

Number of Non-Teaching Staff by Social Group & Gender

Number of Teaching Staff by Social Group & Gender

#### Number of Degree Awarding Universities / Institutions by Type

Student's Enrolment by Level & Gender

I

Student's Enrolment by Social Group & Gender

GER by Social Group & Gender

Number of Non-Teaching Staff by Social Group & Gender