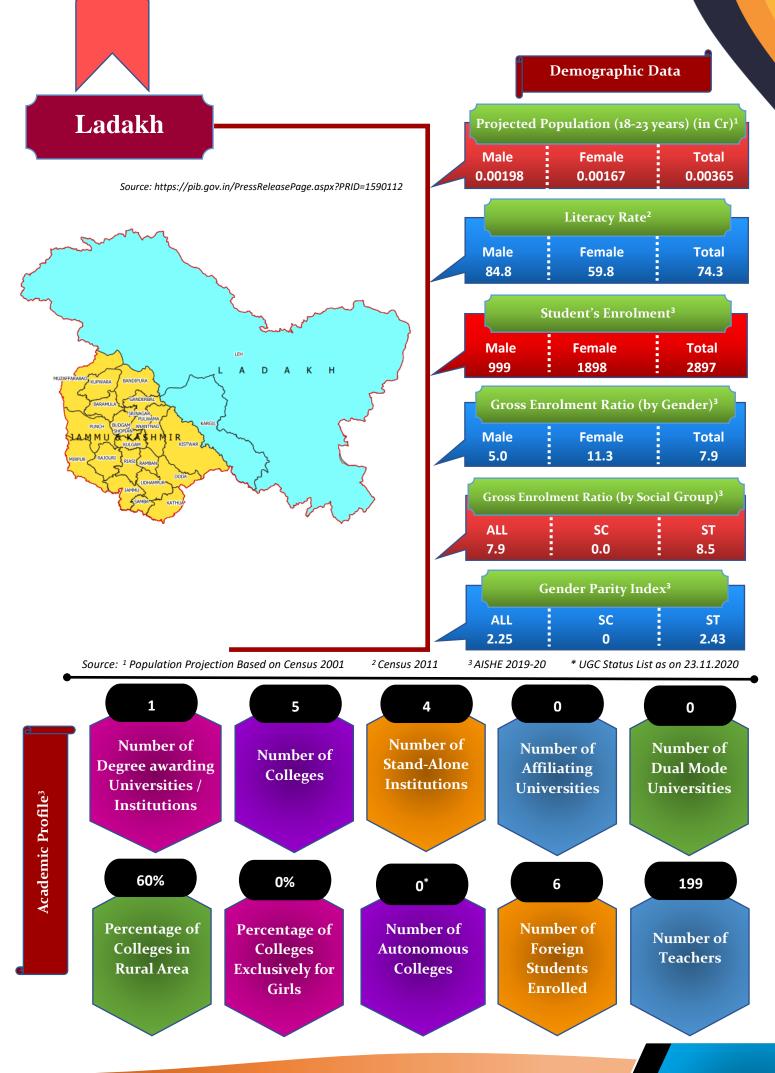

|
|    |                                | Total                  |                |          |            |              |         |         |         | 6            |                             |
| 10 | Number of Foreign<br>Students  |                        | Male           |          |            |              |         |         |         |              |                             |
|    | Students                       |                        | Female         |          |            |              |         |         |         | 6            |                             |
|    |                                |                        |                |          |            |              |         |         |         |              |                             |







Student's Enrolment by Social Group & Gender



GER by Social Group & Gender





1

by Social Group & Gender 100% 90% 64 61 80% 70% 60% 2 2 50% 40% 135 83 30% 20% 10% 0% ALL SC ST OBC MALE FEMALE

Number of Teaching Staff

Number of Non-Teaching Staff by Social Group & Gender



MALE FEMALE





Gender Parity Index by Social Group





Number of Hostels and Intake Capacity

Т

I

Т

I

I

Т

I

Т

T

I

L

i

1

I

н



Percentage of Academic Infrastructure by Type of Institution



Percentage of Health & Fitness Infrastructure by Type of Institution



Playgrounds

- Health Centers
- Gymnasium Fitness Centers
- Indoor Stadiums
- Clinic First Aid Room

Percentage of Female Specific Infrastructure by Type of Institution



Separate Toilet for Girls

Self Defence Class for Females