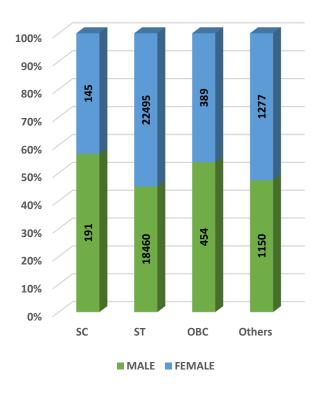

Student's Enrolment by Social Group & Gender

GER by Social Group & Gender

MALE FEMALE

Number of Non-Teaching Staff by Social Group & Gender

Number of Teaching Staff by Social Group & Gender