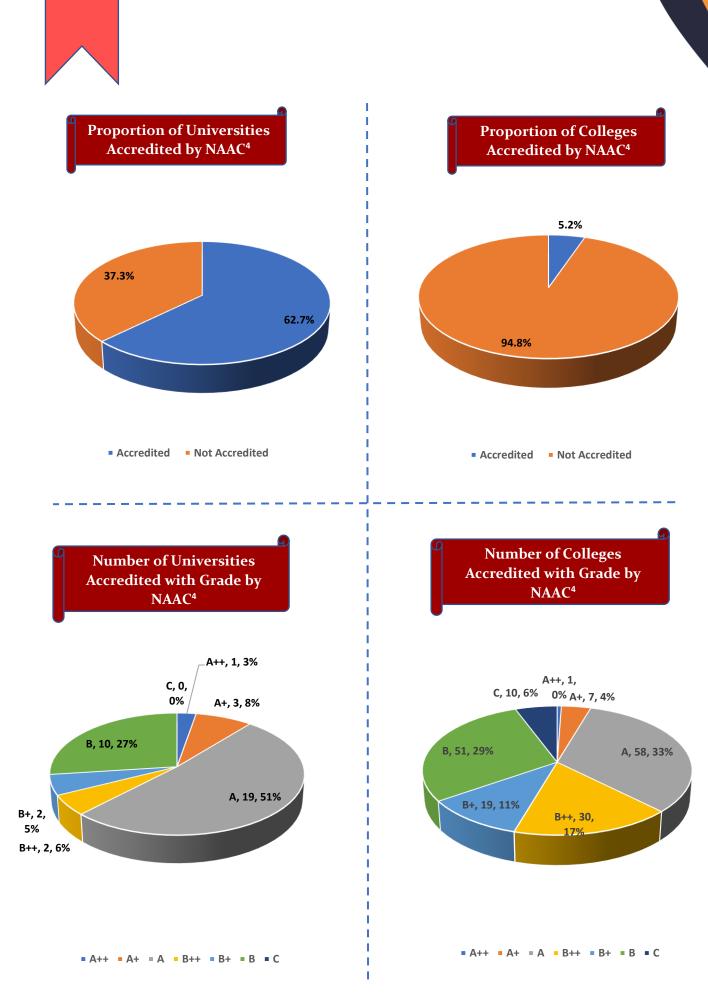

Percentage of Health & Fitness Infrastructure by Type of Institution

Percentage of Female Specific Infrastructure by Type of Institution

<sup>4</sup>Source: Institution Accredited by NAAC having Valid Accreditation (as on December, 2020)