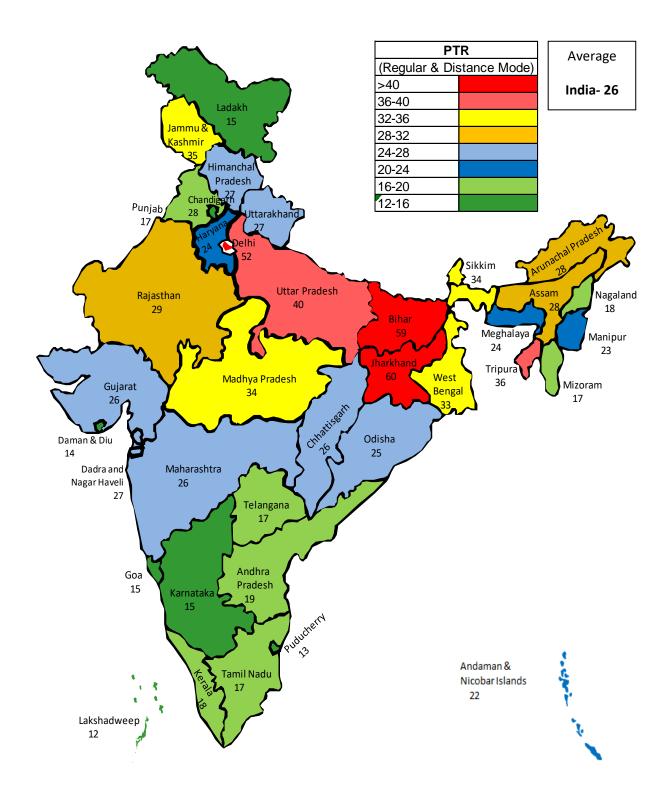

| <u>India at a Glance</u> |
|--------------------------|
|--------------------------|

|  |                |                           | HIGHE                         | R EDUCATION | I STATISTICS AT | A GLANCE     |              |             |                             |
|--|----------------|---------------------------|-------------------------------|-------------|-----------------|--------------|--------------|-------------|-----------------------------|
|  |                | INDIA                     |                               | 2015-16     | 2016-17         | 2017-18      | 2018-19      | 2019-20     |                             |
|  | 1              | Number of Universities    |                               | 2015-16     | 864             | 2017-18      | 993          | 1043        |                             |
|  |                | Number of Colleges        |                               | 39,071      | 40,026          | 39,050       | 39,931       | 42,343      |                             |
|  | 2              | Number of Stand Alone In  | stitutions                    | 11,923      | 11,669          | 10,011       | 10,725       | 11,779      |                             |
|  | J              | Total No. of Institutions |                               | 51,793      | 52,559          | 49,964       | 51,649       | 55,165      |                             |
|  |                |                           | Total                         | 3,45,84,781 | 3,57,05,905     | 3,66,42,378  | 3,73,99,388  | 3,85,36,359 |                             |
|  | _              | Enrolment in Higher       | Male                          | 1,85,94,723 | 1,89,80,595     | 1,92,04,675  | 1,92,09,888  | 1,96,43,747 |                             |
|  | 4              | Education                 | Female                        | 1,59,90,058 | 1,67,25,310     | 1,74,37,703  | 1,81,89,500  | 1,88,92,612 |                             |
|  |                |                           | % Female                      | 46%         | 47%             | 48%          | 49%          | 49%         |                             |
|  |                |                           | All Categories                | 24.5        | 25.2            | 25.8         | 26.3         | 27.1        |                             |
|  |                |                           | Male                          | 25.4        | 26.0            | 26.3         | 26.3         | 26.9        |                             |
|  |                |                           | Female                        | 23.5        | 24.5            | 25.4         | 26.4         | 27.3        |                             |
|  |                | Gross Enrolment Ratio     | SC                            | 19.9        | 21.1            | 21.8         | 23.0         | 23.4        |                             |
|  | 5              | (GER)                     | Male                          | 20.8        | 21.8            | 22.2         | 22.7         | 22.8        |                             |
|  |                | ()                        | Female                        | 19.0        | 20.2            | 21.4         | 23.3         | 24.1        |                             |
|  |                |                           | ST                            | 14.2        | 15.4            | 15.9         | 17.2         | 18.0        |                             |
|  |                |                           | Male                          | 15.6        | 16.7            | 17.0         | 17.9         | 18.2        |                             |
|  |                |                           | Female                        | 12.9        | 14.2            | 14.9         | 16.5         | 17.7        |                             |
|  | c              | Gender Parity Index (GPI) | All Categories                | 0.92        | 0.94            | 0.97         | 1.00         | 1.01        |                             |
|  | 0              | Gender Fanty Index (GFI)  | ST                            | 0.91        | 0.93<br>0.85    | 0.96<br>0.87 | 1.02<br>0.92 | 0.97        |                             |
|  |                |                           | Total                         | 66,89,196   | 70,72,284       | 72,65,397    | 74,86,795    | 81,38,368   |                             |
|  | 7 <sup>E</sup> | Enrolment in University   | Male                          | 37,98,089   | 40,38,296       | 42,46,430    | 42,72,018    | 46,17,270   |                             |
|  | 1              | & Constituent Units       | Female                        | 28,91,107   | 30,33,988       | 30,18,967    | 32,14,777    | 35,21,098   |                             |
|  |                |                           | Total                         | 15,18,813   | 13,65,786       | 12,84,755    | 14,16,299    | 15,03,156   |                             |
|  |                |                           | Male                          | 9,24,965    | 8,11,435        | 7,45,047     | 8,19,283     | 8,64,337    |                             |
|  |                |                           | Female                        | 5,93,848    | 5,54,351        | 5,39,708     | 5,97,016     | 6,38,819    |                             |
|  |                |                           | SC                            | 1,13,295    | 1,13,583        | 1,10,522     | 1,24,514     | 1,34,592    |                             |
|  |                |                           | Male                          | 74,399      | 74,016          | 70,878       | 79,358       | 85,262      | Î.                          |
|  |                |                           | Female                        | 38,896      | 39,567          | 39,644       | 45,156       | 49,330      | Š.                          |
|  |                |                           | ST                            | 32,174      | 29,893          | 29,208       | 33,403       | 36,805      | 9<br>8                      |
|  |                |                           | Male                          | 19,872      | 18,155          | 17,568       | 19,829       | 21,427      | lish                        |
|  |                |                           | Female                        | 12,302      | 11,738          | 11,640       | 13,574       | 15,378      | - /:<br>e/                  |
|  |                |                           | Professor &<br>Equivalent     | 1,46,021    | 1,25,154        | 1,14,170     | 1,28,949     | 1,39,797    | AISHE (http://aishe.gov.in) |
|  |                |                           | Male                          | 1,08,277    | 92,393          | 83,507       | 93,799       | 1,01,319    | Ψ                           |
|  |                |                           | Female                        | 37,744      | 32,761          | 30,663       | 35,150       | 38,478      | AISH                        |
|  | ~              |                           | Reader & Associate            | 1,74,657    | 1,47,629        | 1,39,443     | 1,52,557     | 1,60,137    | -                           |
|  | 8 Number of Te | Number of Teachers        | Professor                     |             |                 |              |              |             |                             |
|  |                |                           | Male                          | 1,13,830    | 94,916          | 88,415       | 96,376       | 1,00,652    |                             |
|  |                |                           | Female<br>Lecturer/ Assistant | 60,827      | 52,713          | 51,208       | 56,181       | 59,485      |                             |
|  |                |                           | Professor                     | 10,09,196   | 9,45,558        | 8,88,427     | 9,71,201     | 10,23,519   |                             |
|  |                |                           | Male                          | 6,12,615    | 5,58,471        | 5,11,034     | 5,57,447     | 5,83,231    |                             |
|  |                |                           | Female                        | 3,96,581    | 3,87,087        | 3,77,393     | 4,13,754     | 4,40,288    |                             |
|  |                |                           | Demonstrator/Tutor            | 76,933      | 68,477          | 64,266       | 73,174       | 80,172      |                             |
|  |                |                           | Male                          | 30,645      | 24,537          | 22,268       | 25,274       | 27,650      |                             |
|  |                |                           | Female                        | 46,288      | 43,940          | 41,998       | 47,900       | 52,522      |                             |
|  |                |                           | Temporary Teacher<br>etc.     | 1,12,006    | 66,895          | 66,858       | 77,510       | 84,956      |                             |
|  |                |                           | Male                          | 59,598      | 34,317          | 33,335       | 39,229       | 43,387      |                             |
|  |                |                           | Female                        | 52,408      | 32,578          | 33,523       | 38,281       | 41,569      |                             |
|  |                | Pupil Teacher Ratio (PTR) | Decules 9 Distance            |             |                 |              |              |             |                             |
|  |                | All Institutions          | Regular & Distance<br>Mode    | 23          | 26              | 29           | 26           | 26          |                             |
|  |                |                           | Regular Mode                  | 20          | 23              | 25           | 24           | 23          |                             |
|  | 9              | University & Colleges     | Regular & Distance<br>Mode    | 24          | 28              | 34           | 33           | 32          |                             |
|  |                |                           | Regular Mode                  | 21          | 25              | 30           | 29           | 28          |                             |
|  |                |                           | Regular & Distance            |             |                 |              |              |             |                             |
|  |                | University & Its Units    | Mode                          | 37          | 45              | 46           | 39           | 38          |                             |
|  |                |                           | Regular Mode                  | 16          | 19              | 20           | 18           | 18          |                             |
|  |                | Number of Foreign         | Total                         | 45,424      | 47,575          | 46,144       | 47,427       | 49,348      |                             |
|  | 10             | Students                  | Male                          | 30,151      | 31,779          | 31,394       | 32,398       | 32,836      |                             |
|  |                |                           | Female                        | 15,273      | 15,796          | 14,750       | 15,029       | 16,512      |                             |

#### Pupil Teacher Ratio (PTR)