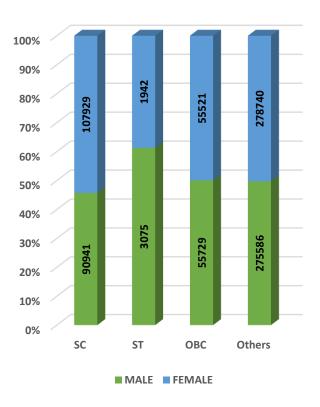

#### Student's Enrolment by Level & Gender

Student's Enrolment by Social Group & Gender

GER by Social Group & Gender

Т

Number of Non-Teaching Staff by Social Group & Gender

Number of Teaching Staff by Social Group & Gender

#### Number of Degree Awarding Universities / Institutions by Type

Student's Enrolment by Level & Gender

I

Student's Enrolment by Social Group & Gender

GER by Social Group & Gender

Number of Non-Teaching Staff by Social Group & Gender

Number of Teaching Staff by Social Group & Gender

Student's Enrolment by Social Group & Gender

GER by Social Group & Gender

MALE FEMALE

Number of Non-Teaching Staff by Social Group & Gender

Number of Teaching Staff by Social Group & Gender