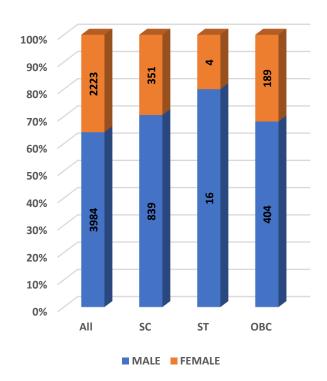

Number of Non-Teaching Staff by Social Group & Gender

Pass Percentage of Students by Level & Gender

Pupil Teacher Ratio by Mode of Education

Gender Parity Index by Social Group

Number of Hostels and Intake Capacity