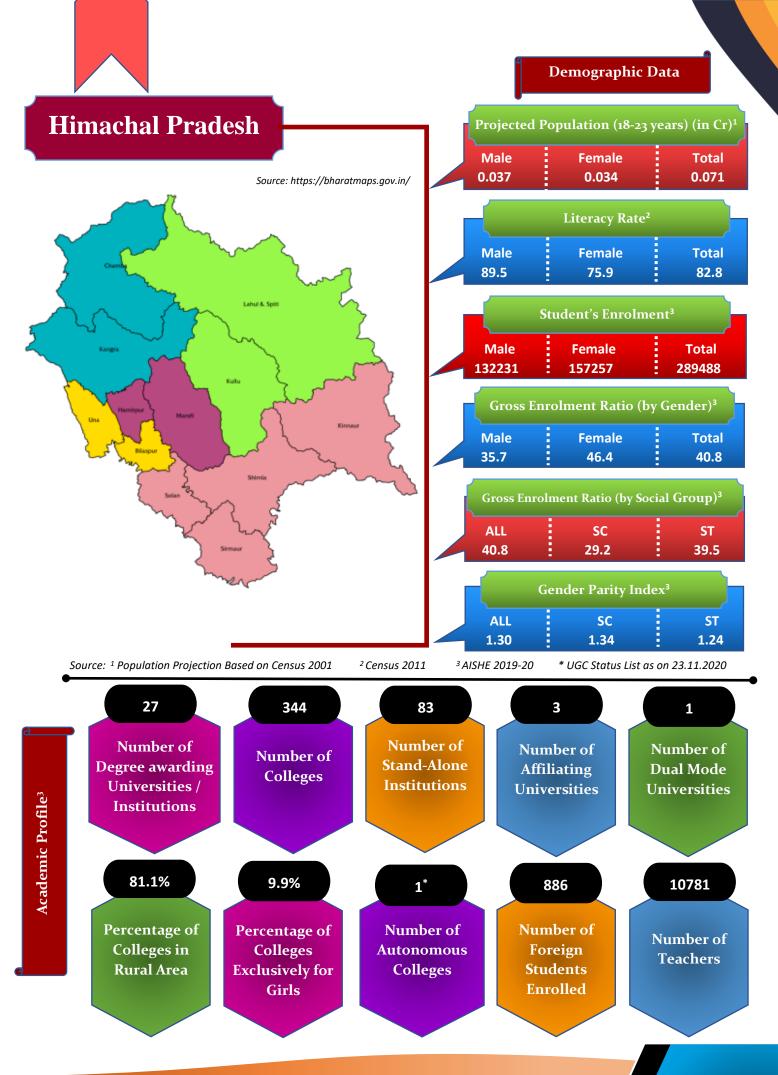

| 15               | 16               | 15               |                             |
|    | Number of Foreign         | Total                            | 73               | 239              | 483              | 666             | 871              | 1,038            | 886              |                             |
| 10 | Students                  | Male                             | 55               | 193              | 402              | 568             | 735              | 840              | 697              |                             |
|    |                           | Female                           | 18               | 46               | 81               | 98              | 136              | 198              | 189              |                             |









# Student's Enrolment by Level & Gender







GER by Social Group & Gender



MALE FEMALE



I.



Number of Non-Teaching Staff by Social Group & Gender





Pass Percentage of Students by Level & Gender 70% 63% 64% 63% 62% 61% 59% 53% 47% 41% 39% 38% 37% 37% 36% 30% Ph.D. M.Phil. Post Under PG Diploma Diploma Certificate Integrated Graduate Graduate

#### Male Female





Gender Parity Index by Social Group





Number of Hostels and Intake Capacity

I

Т

I

L

I

i

I I

i

1

Т



Percentage of Academic Infrastructure by Type of Institution



Percentage of Health & Fitness Infrastructure by Type of Institution



Clinic First Aid Room

Percentage of Female Specific Infrastructure by Type of Institution



Separate Room for Girls

Separate Toilet for Disabled Female

Separate