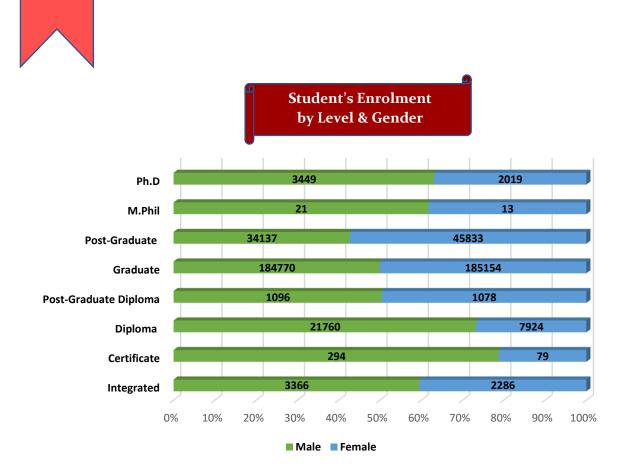

#### Student's Enrolment by Level & Gender

Student's Enrolment by Social Group & Gender

GER by Social Group & Gender

Т

Number of Non-Teaching Staff by Social Group & Gender

Number of Teaching Staff by Social Group & Gender