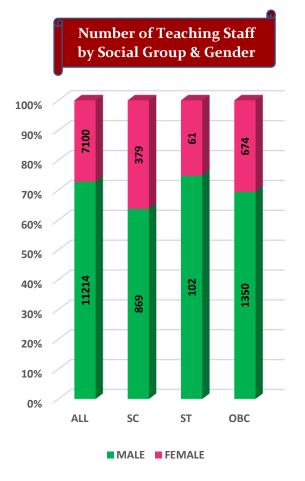

#### Student's Enrolment by Level & Gender

Student's Enrolment by Social Group & Gender

GER by Social Group & Gender

Т

Number of Non-Teaching Staff by Social Group & Gender

Number of Teaching Staff by Social Group & Gender

Number of Teaching Staff by Social Group & Gender