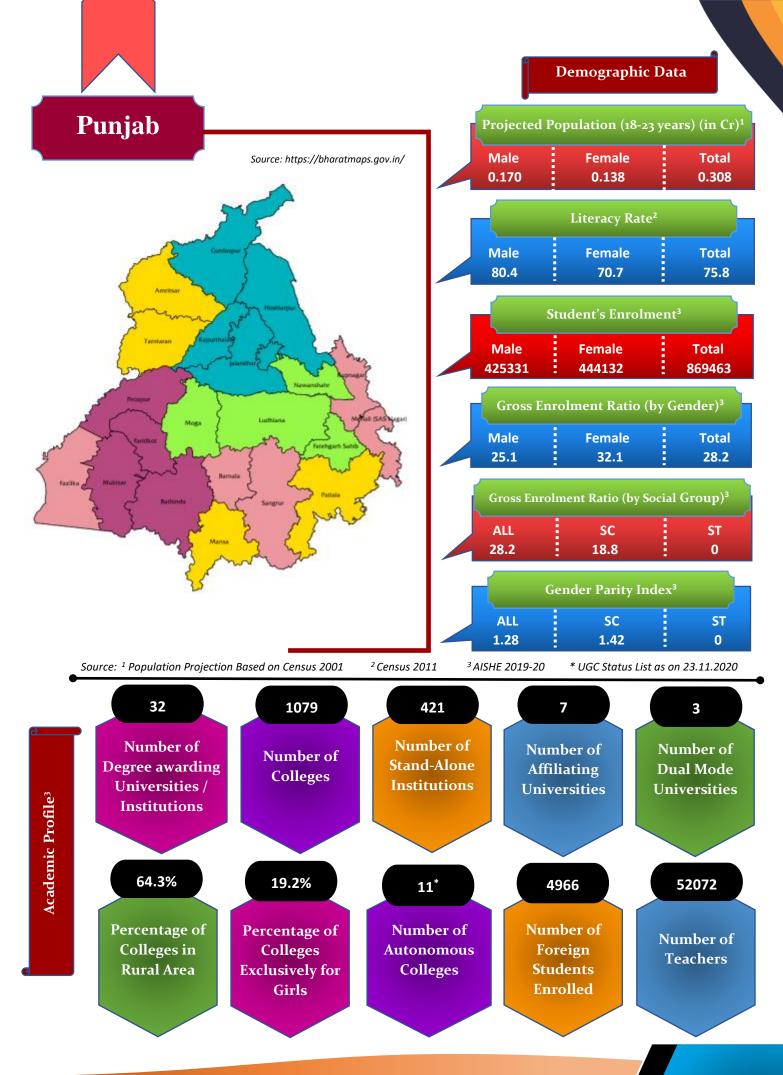

| 17             | 17              |                             |
|    | Number of Foreign                              | Total                            | 2,157          | 1,518           | 2,459           | 3,246          | 3,775           | 4,533          | 4,966           |                             |
| 10 | Students                                       | Male                             | 1,414          | 1,183           | 1,644           | 2,275          | 2,615           | 3,292          | 3,557           |                             |
|    |                                                | Female                           | 743            | 335             | 815             | 971            | 1,160           | 1,241          | 1,409           |                             |



Higher Education Profile 2019-20





Student's Enrolment by Level & Gender



Student's Enrolment by Social Group & Gender



GER by Social Group & Gender



## Number of Teaching Staff by Post & Gender



Т



Number of Non-Teaching Staff by Social Group & Gender





Pass Percentage of Students by Level & Gender







Gender Parity Index by Social Group





Number of Hostels and Intake Capacity

I

Т

T

I

П

П



Percentage of Academic Infrastructure by Type of Institution



Percentage of Health & Fitness Infrastructure by Type of Institution



Clinic First Aid Room

Percentage of Female Specific Infrastructure by Type of Institution



Separate Toilet for Disabled Female

- Separate Toilet for Girls
- Self Defence Class for Females



|    | RAJASTHAN                 |