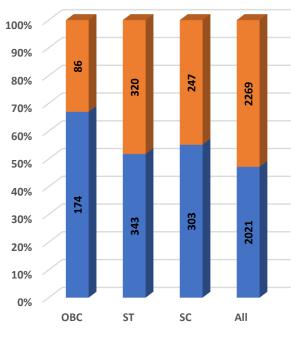

#### Number of Degree Awarding Universities / Institutions by Type

Student's Enrolment by Level & Gender

I

Student's Enrolment by Social Group & Gender

GER by Social Group & Gender

Number of Non-Teaching Staff by Social Group & Gender

### Number of Teaching Staff by Post & Gender

L

l

Т

Number of Teaching Staff

Number of Non-Teaching Staff by Social Group & Gender