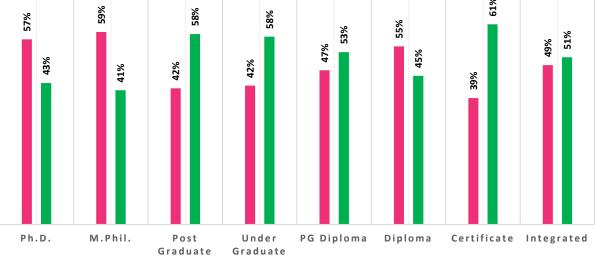

#### Higher Education Profile 2019-20

by Level & Gender 81% 74% %69 54% 53% 54% 51% 51% 49% %6t 47% 46% 46% 31% 26% 19% Ph.D. M.Phil. Post Under **PG Diploma** Diploma Certificate Integrated Graduate Graduate