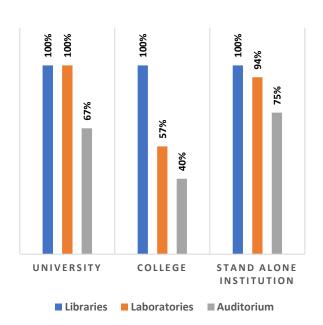

Pass Percentage of Students by Level & Gender

Male Female

Pupil Teacher Ratio by Mode of Education

Gender Parity Index by Social Group

Number of Hostels and Intake Capacity

Percentage of Academic Infrastructure by Type of Institution

Pass Percentage of Students

Male Female

Pupil Teacher Ratio by Mode of Education

Gender Parity Index by Social Group

Number of Hostels and Intake Capacity

Percentage of Academic Infrastructure by Type of Institution

Number of Non-Teaching Staff by Social Group & Gender

Pass Percentage of Students by Level & Gender

Pupil Teacher Ratio by Mode of Education

Gender Parity Index by Social Group

Number of Hostels and Intake Capacity