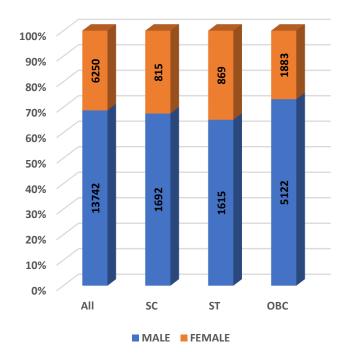

#### Student's Enrolment by Level & Gender

Student's Enrolment by Social Group & Gender

GER by Social Group & Gender

Т

Number of Non-Teaching Staff by Social Group & Gender

Number of Teaching Staff by Social Group & Gender

Student's Enrolment by Social Group & Gender

GER by Social Group & Gender

MALE FEMALE

Number of Non-Teaching Staff by Social Group & Gender

Number of Teaching Staff by Social Group & Gender