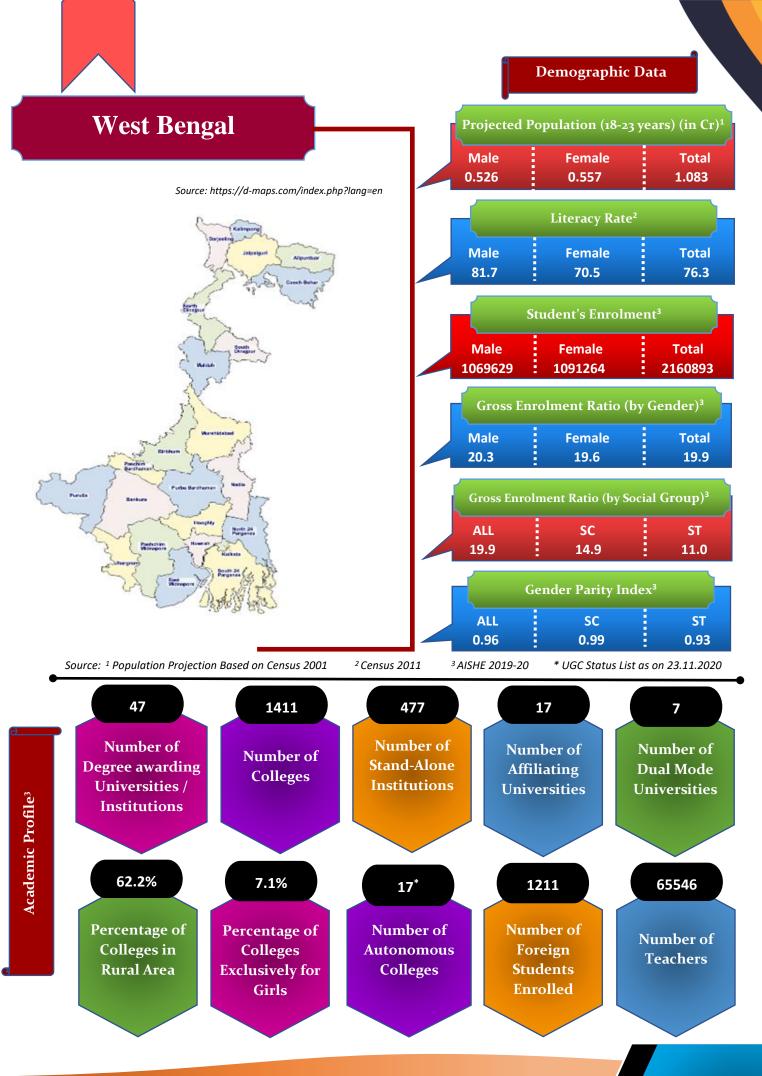

| Uttar Pradesh                                                                     | 209 |
|-----------------------------------------------------------------------------------|-----|
| Uttarakhand                                                                       | 217 |
| West Bengal                                                                       | 225 |
| Andaman and Nicobar Island (UT)                                                   | 234 |
| Chandigarh (UT)                                                                   | 242 |
| Dadra and Nagar Haveli (UT)                                                       | 250 |
| Daman and Diu (UT)                                                                | 258 |
| Delhi (NCT)                                                                       | 266 |
| Jammu and Kashmir (UT)                                                            | 274 |
| Ladakh (UT)                                                                       | 282 |
| Lakshadweep (UT)                                                                  | 290 |
| Puducherry (UT)                                                                   | 297 |
| Projected Population (18-23 years) 2019-20                                        | 305 |
| State-wise number of universities and colleges having valid accreditation by NAAC | 306 |
|                                                                                   | 307 |
| NIRF Ranking 2020: Overall                                                        |     |
| ARIIA Ranking 2020                                                                | 309 |
| Swachhta Ranking of Higher Educational Institutions 2019                          | 310 |
| Team of Officers Associated with the Publication                                  |     |