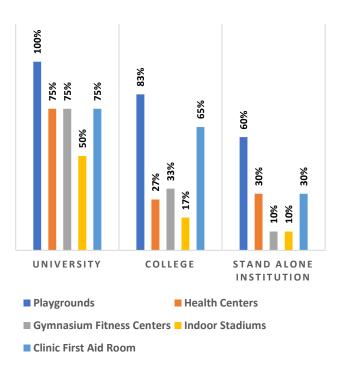

Percentage of Health & Fitness Infrastructure by Type of Institution

Percentage of Female Specific Infrastructure by Type of Institution

<sup>4</sup>Source: Institution Accredited by NAAC having Valid Accreditation (as on December, 2020)

I

I

i

Т

1

П

I

Percentage of Health & Fitness Infrastructure by Type of Institution