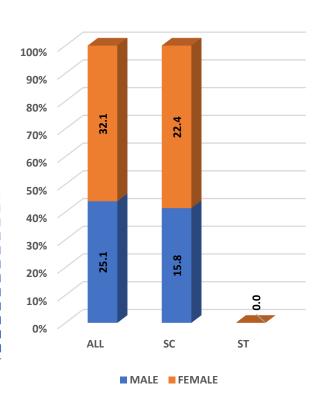

#### Student's Enrolment by Level & Gender

Student's Enrolment by Social Group & Gender

GER by Social Group & Gender

Т

Number of Non-Teaching Staff by Social Group & Gender

Number of Teaching Staff by Social Group & Gender

#### Number of Degree Awarding Universities / Institutions by Type

Student's Enrolment by Level & Gender

I

Student's Enrolment by Social Group & Gender

GER by Social Group & Gender

Number of Non-Teaching Staff by Social Group & Gender

Student's Enrolment by Social Group & Gender

GER by Social Group & Gender

MALE FEMALE

Number of Non-Teaching Staff by Social Group & Gender

Number of Teaching Staff by Social Group & Gender