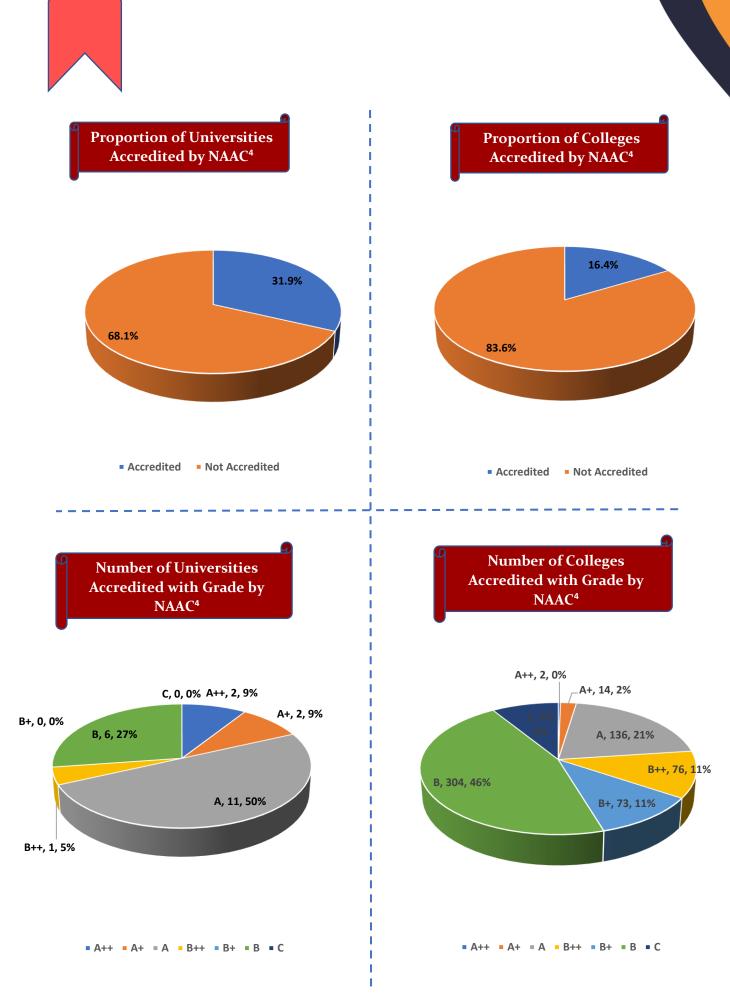

Percentage of Health & Fitness Infrastructure by Type of Institution

Percentage of Female Specific Infrastructure by Type of Institution

<sup>4</sup>Source: Institution Accredited by NAAC having Valid Accreditation (as on December, 2020)