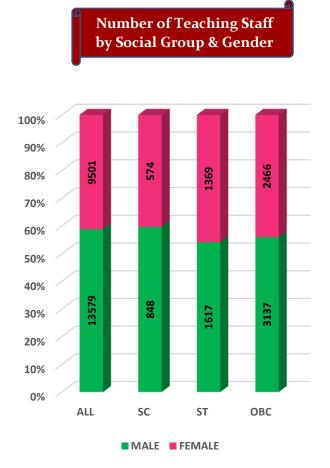

|    | ASSAM                     | HIC                              | GHER EDUC        | ATION STAT       | ISTICS AT A      | GLANCE           |                  |                  |                  |                             |
|----|---------------------------|----------------------------------|------------------|------------------|------------------|------------------|------------------|------------------|------------------|-----------------------------|
|    |                           |                                  | 2013-14          | 2014-15          | 2015-16          | 2016-17          | 2017-18          | 2018-19          | 2019-20          |                             |
| 1  | Number of Universities    |                                  | 18               | 19               | 21               | 21               | 21               | 22               | 26               |                             |
| 2  | Number of Colleges        |                                  | 536              | 538              | 539              | 541              | 512              | 544              | 558              |                             |
| -  | Number of Stand Alone In  |                                  | 93               | 86               | 86               | 86               | 71               | 78               | 92               |                             |
| 4  |                           | Total                            | 5,79,027         | 5,46,265         | 5,70,955         | 6,40,270         | 6,78,344         | 7,00,163         | 6,50,601         |                             |
|    | Enrolment in Higher       | Male                             | 2,95,026         | 2,76,484         | 2,92,856         | 3,23,890         | 3,36,939         | 3,47,484         | 3,16,908         |                             |
|    | Education                 | Female<br>% Female               | 2,84,001         | 2,69,781         | 2,78,099         | 3,16,380<br>49%  | 3,41,405         | 3,52,679         | 3,33,693<br>51%  |                             |
| 5  |                           | All Categories                   | 49%<br>15.8      | 49%<br>14.8      | 49%<br>15.4      | 49%<br>17.2      | 50%<br>18.2      | 50%<br>18.7      | 17.3             |                             |
| 5  |                           | Male                             | 16.5             | 15.4             | 16.2             | 17.2             | 18.6             | 19.1             | 17.3             |                             |
|    |                           | Female                           | 15.2             | 14.3             | 14.7             | 16.6             | 17.8             | 18.3             | 17.2             |                             |
|    |                           | SC                               | 16.7             | 15.5             | 16.8             | 19.0             | 19.4             | 20.6             | 19.3             |                             |
|    | Gross Enrolment Ratio     | Male                             | 17.4             | 16.0             | 17.5             | 19.5             | 20.1             | 21.2             | 19.5             |                             |
|    | (GER)                     | Female                           | 16.0             | 15.1             | 16.0             | 18.5             | 18.7             | 20.0             | 19.0             |                             |
|    |                           | ST                               | 17.1             | 18.2             | 19.3             | 22.5             | 20.8             | 24.3             | 22.5             |                             |
|    |                           | Male                             | 17.2             | 19.4             | 20.8             | 23.9             | 22.4             | 25.6             | 22.7             |                             |
|    |                           | Female                           | 16.9             | 17.2             | 18.0             | 21.2             | 19.5             | 23.1             | 22.4             |                             |
| 6  | Oradan B. S. J. J. Com    | All Categories                   | 0.92             | 0.93             | 0.90             | 0.93             | 0.96             | 0.95             | 0.99             |                             |
|    | Gender Parity Index (GPI) |                                  | 0.92             | 0.94             | 0.91             | 0.95             | 0.93             | 0.94             | 0.97             |                             |
| -  |                           | ST<br>Total                      | 0.98             | 0.89             | 0.87             | 0.89             | 0.87             | 0.90             | 0.99             |                             |
| 7  | Enrolment in University   | Male                             | 1,84,127         | 1,06,289         | 1,14,835         | 1,32,860         | 1,44,915         | 1,38,880         | 1,41,929         |                             |
|    | & Constituent Units       | Female                           | 99,160<br>84,967 | 57,582<br>48,707 | 62,077<br>52,758 | 72,983<br>59,877 | 79,373<br>65,542 | 76,084<br>62,796 | 74,408<br>67,521 |                             |
| 8  |                           | Total                            | 19,825           | 21,564           | 22,482           | 21,189           | 19,728           | 22,849           | 23,080           |                             |
| Ŭ  |                           | Male                             | 12,524           | 13,491           | 13,954           | 12,952           | 11,958           | 13,582           | 13,579           |                             |
|    |                           | Female                           | 7,301            | 8,073            | 8,528            | 8,237            | 7,770            | 9,267            | 9,501            |                             |
|    |                           | SC                               | 1,005            | 1,162            | 1,201            | 1,263            | 1,173            | 1,376            | 1,422            |                             |
|    |                           | Male                             | 616              | 729              | 747              | 780              | 726              | 831              | 848              | _                           |
|    |                           | Female                           | 389              | 433              | 454              | 483              | 447              | 545              | 574              | Ŀ.                          |
|    | Number of Teachers        | ST                               | 1,686            | 2,106            | 2,161            | 2,300            | 2,151            | 2,797            | 2,986            | ő                           |
|    |                           | Male                             | 1,052            | 1,266            | 1,262            | 1,343            | 1,231            | 1,530            | 1,617            | she                         |
|    |                           | Female                           | 634              | 840              | 899              | 957              | 920              | 1,267            | 1,369            | /ai                         |
|    |                           | Professor &<br>Equivalent        | 1,585            | 1,504            | 1,644            | 1,556            | 1,466            | 1,646            | 1,622            | AISHE (http://aishe.gov.in) |
|    |                           | Male                             | 1,195            | 1,171            | 1,309            | 1,206            | 1,150            | 1,271            | 1,257            | Ψ                           |
|    |                           | Female                           | 390              | 333              | 335              | 350              | 316              | 375              | 365              | <b>ISF</b>                  |
|    |                           | Reader & Associate<br>Professor  | 4,677            | 4,820            | 4,855            | 4,489            | 3,858            | 4,180            | 3,905            | ٩                           |
|    |                           | Male                             | 3,019            | 3,112            | 3,136            | 2,871            | 2,497            | 2,654            | 2,489            |                             |
|    |                           | Female                           | 1,658            | 1,708            | 1,719            | 1,618            | 1,361            | 1,526            | 1,416            |                             |
|    |                           | Lecturer/ Assistant<br>Professor | 11,185           | 12,238           | 12,435           | 12,802           | 12,313           | 14,390           | 14,989           |                             |
|    |                           | Male                             | 6,995            | 7,546            | 7,655            | 7,646            | 7,255            | 8,370            | 8,618            |                             |
|    |                           | Female                           | 4,190            | 4,692            | 4,780            | 5,156            | 5,058            | 6,020            | 6,371            |                             |
|    |                           | Demonstrator/Tutor               | •                | 872              | 1,025            | 794              | 525              | 851              | 790              |                             |
|    |                           | Male                             | 760              | 586              | 658              | 475              | 318              | 478              | 415              |                             |
|    |                           | Female<br>Temporary Teacher      | 275              | 286              | 367              | 319              | 207              | 373              | 375              |                             |
|    |                           | etc.                             | 1,748            | 2,130            | 2,523            | 1,498            | 1,517            | 1,748            | 1 <b>,73</b> 9   |                             |
|    |                           | Male                             | 904              | 1,076            | 1,196            | 716              | 702              | 788              | 781              |                             |
|    |                           | Female                           | 844              | 1,054            | 1,327            | 782              | 815              | 960              | 958              |                             |
| 9  | Pupil Teacher Ratio (PTR) |                                  |                  |                  |                  |                  |                  |                  |                  |                             |
|    | All Institutions          | Regular & Distance<br>Mode       | 29               | 25               | 25               | 30               | 34               | 31               | 28               |                             |
|    |                           | Regular Mode                     | 21               | 22               | 22               | 26               | 29               | 26               | 24               |                             |
|    | University & Colleges     | Regular & Distance<br>Mode       | 30               | 26               | 26               | 31               | 41               | 37               | 35               |                             |
|    |                           | Regular Mode                     | 22               | 22               | 22               | 26               | 35               | 31               | 30               |                             |
|    | University & Its Units    | Regular & Distance<br>Mode       | 63               | 37               | 35               | 48               | 48               | 41               | 38               |                             |
|    |                           | Regular Mode                     | 11               | 12               | 11               | 14               | 12               | 11               | 15               |                             |
| 10 | Number of Foreign         | Total                            | 88               | 110              | 164              | 184              | 306              | 366              | 183              |                             |
|    | Students                  | Male                             | 73               | 76               | 128              | 145              | 236              | 270              | 133              |                             |
|    |                           | Female                           | 15               | 34               | 36               | 39               | 70               | 96               | 50               |                             |