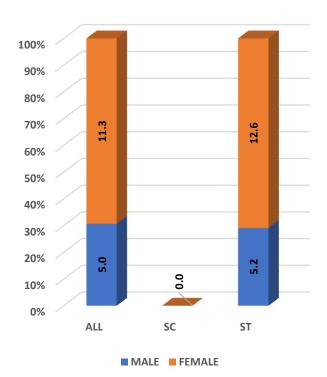

Student's Enrolment by Social Group & Gender

GER by Social Group & Gender

MALE FEMALE

Number of Non-Teaching Staff by Social Group & Gender

Number of Teaching Staff by Social Group & Gender