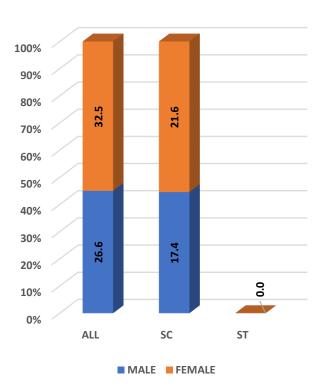

#### Student's Enrolment by Level & Gender

Student's Enrolment by Social Group & Gender

GER by Social Group & Gender

Т

Number of Non-Teaching Staff by Social Group & Gender

Number of Teaching Staff by Social Group & Gender

Student's Enrolment by Social Group & Gender

GER by Social Group & Gender

MALE FEMALE

Number of Non-Teaching Staff by Social Group & Gender

Number of Teaching Staff by Social Group & Gender