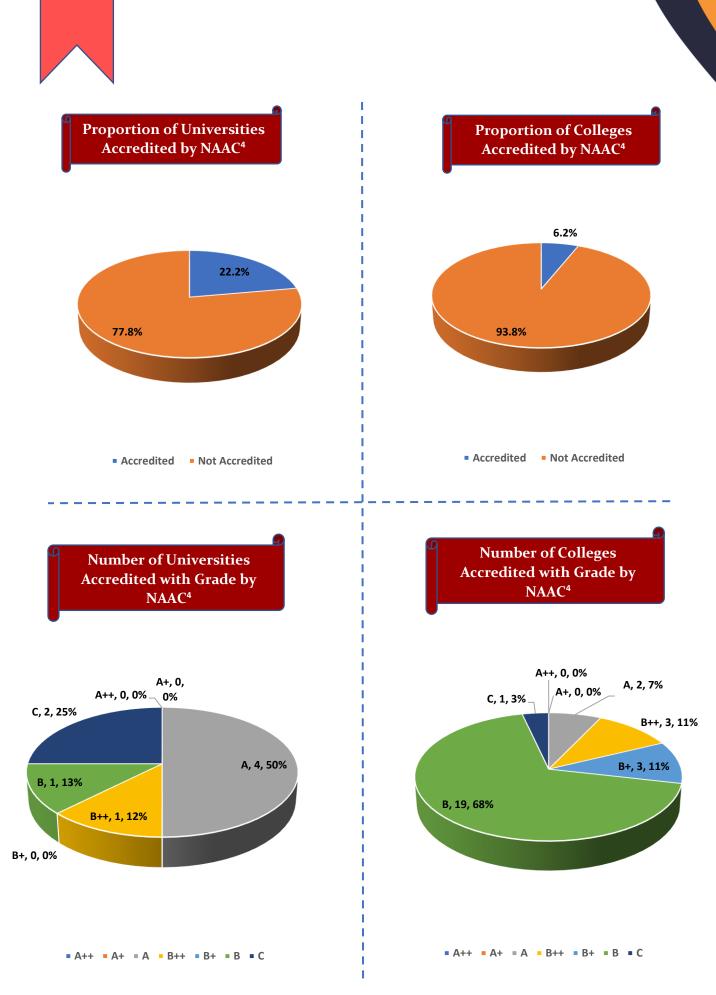

Percentage of Health & Fitness Infrastructure by Type of Institution

Percentage of Female Specific Infrastructure by Type of Institution

<sup>4</sup>Source: Institution Accredited by NAAC having Valid Accreditation (as on December, 2020)