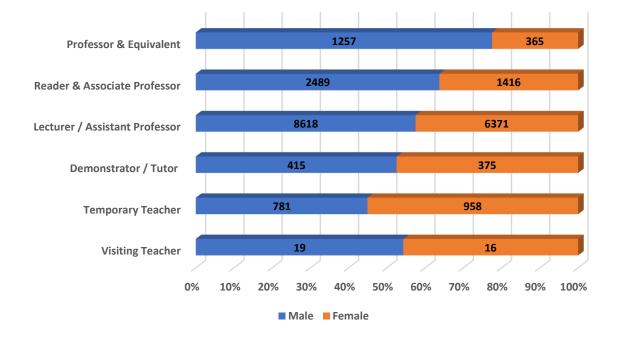

### Number of Teaching Staff by Post & Gender

L

l

Т

Number of Teaching Staff

Number of Non-Teaching Staff by Social Group & Gender