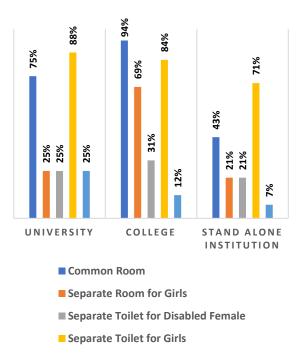

Percentage of Health & Fitness Infrastructure by Type of Institution

Percentage of Female Specific Infrastructure by Type of Institution

<sup>4</sup>Source: Institution Accredited by NAAC having Valid Accreditation (as on December, 2020)

Percentage of Female Specific Infrastructure by Type of Institution

Separate Toilet for Disabled Female

Separate Toilet for Girls

Self Defence Class for Females

<sup>4</sup>Source: Institution Accredited by NAAC having Valid Accreditation (as on December, 2020)