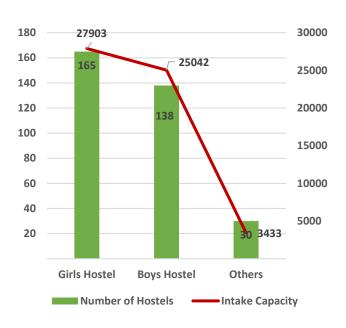

Number of Non-Teaching Staff by Social Group & Gender

Pass Percentage of Students by Level & Gender

Pupil Teacher Ratio by Mode of Education

Gender Parity Index by Social Group

Number of Hostels and Intake Capacity