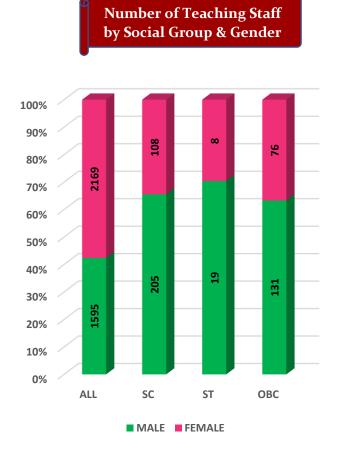

Number of Teaching Staff by Social Group & Gender

Student's Enrolment by Social Group & Gender

GER by Social Group & Gender

MALE FEMALE

Number of Non-Teaching Staff by Social Group & Gender

Number of Teaching Staff by Social Group & Gender