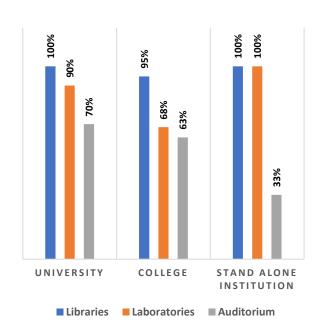

Pass Percentage of Students by Level & Gender

Male Female

Pupil Teacher Ratio by Mode of Education

Gender Parity Index by Social Group

Number of Hostels and Intake Capacity

Percentage of Academic Infrastructure by Type of Institution

Percentage of Health & Fitness Infrastructure by Type of Institution

Percentage of Female Specific Infrastructure by Type of Institution

<sup>4</sup>Source: Institution Accredited by NAAC having Valid Accreditation (as on December, 2020)

Pass Percentage of Students

Male Female

Pupil Teacher Ratio by Mode of Education

Gender Parity Index by Social Group

Number of Hostels and Intake Capacity

Percentage of Academic Infrastructure by Type of Institution

I

I

i

Т

1

П

I

Percentage of Health & Fitness Infrastructure by Type of Institution