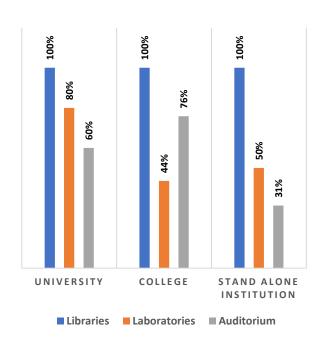

Pass Percentage of Students by Level & Gender

Male Female

Pupil Teacher Ratio by Mode of Education

Gender Parity Index by Social Group

Number of Hostels and Intake Capacity

Percentage of Academic Infrastructure by Type of Institution