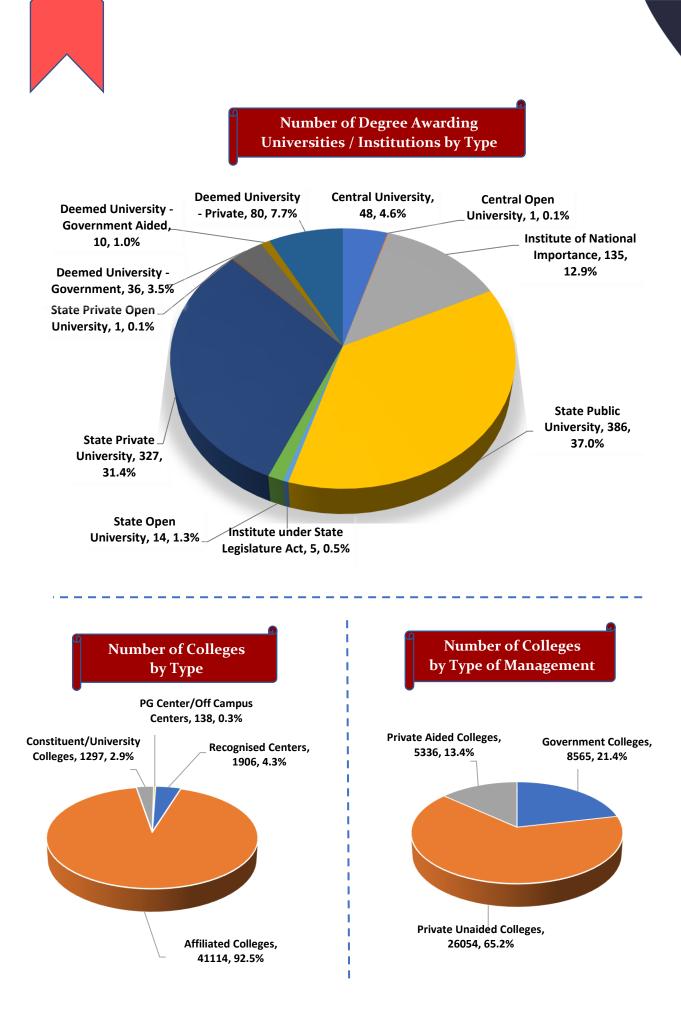

#### Number of Degree Awarding Universities / Institutions by Type

Student's Enrolment by Level & Gender

I

Student's Enrolment by Social Group & Gender

GER by Social Group & Gender

Number of Non-Teaching Staff by Social Group & Gender

## Number of Degree Awarding Universities / Institutions by Type

Affiliated

Colleges, 552, 98%

Government Colleges, 444, 83%

Student's Enrolment by Social Group & Gender

GER by Social Group & Gender

L

l