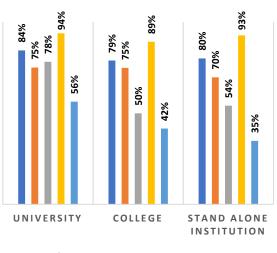

Percentage of Health & Fitness Infrastructure by Type of Institution

Percentage of Female Specific Infrastructure by Type of Institution

<sup>4</sup>Source: Institution Accredited by NAAC having Valid Accreditation (as on December, 2020)