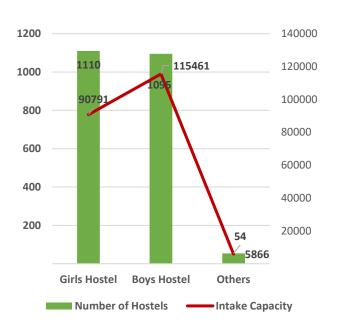

Pass Percentage of Students by Level & Gender

Male Female

Pupil Teacher Ratio by Mode of Education

Gender Parity Index by Social Group

Number of Hostels and Intake Capacity

Percentage of Academic Infrastructure by Type of Institution