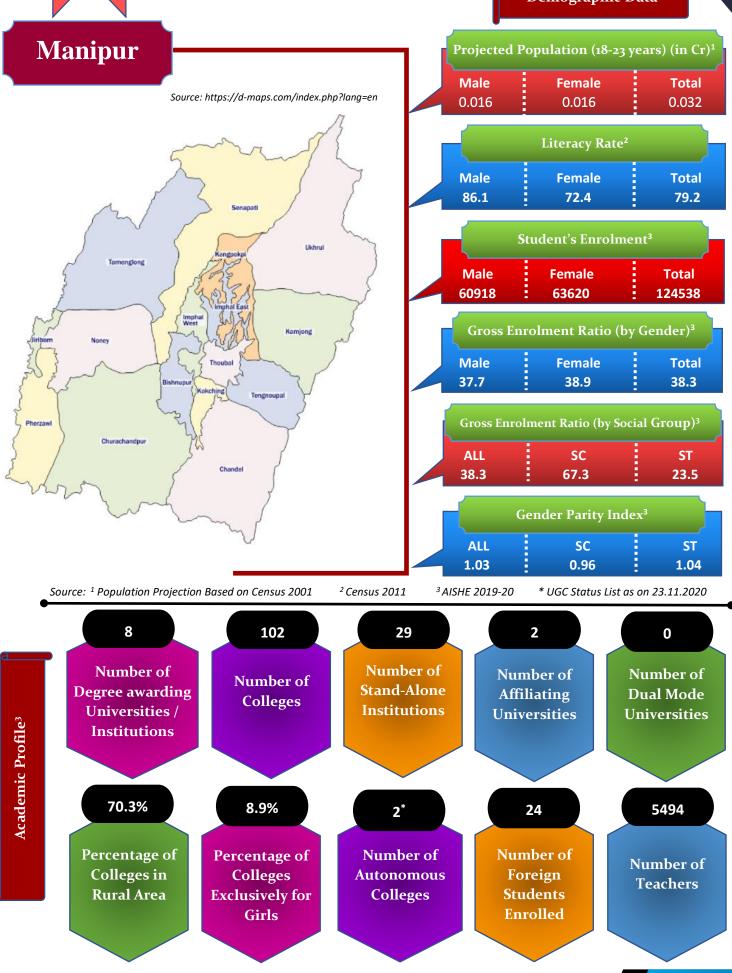

|                    | 6               | 7               | 7               | 8              | 10             | 15              | 24              |                             |
| 10                                                 | Number of Foreign<br>Students    |                          | Male               | 4               | 5               | 5               | 5              | 8              | 14              | 20              |                             |
|                                                    | Students                         |                          | Female             | 2               | 2               | 2               | 3              | 2              | 1               | 4               |                             |

Demographic Data





## Number of Degree Awarding Universities / Institutions by Type





Student's Enrolment by Level & Gender







GER by Social Group & Gender







Т



Number of Non-Teaching Staff by Social Group & Gender



Higher Education Profile 2019-20





Graduate

Pupil Teacher Ratio by Mode of Education

Graduate



Gender Parity Index by Social Group





Number of Hostels and Intake Capacity

Т

Т

Т

Т

I

Т

i

I

Т

Т

1

Т

1



Percentage of Academic Infrastructure by Type of Institution



Percentage of Health & Fitness Infrastructure by Type of Institution



Percentage of Female Specific Infrastructure by Type of Institution



Separate Toilet for Disabled Female

- Separate Toilet for Girls
- Self Defence Class for Females



<sup>4</sup>Source: Institution Accredited by NAAC h