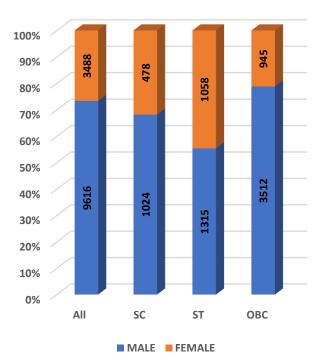

Number of Non-Teaching Staff by Social Group & Gender

Pass Percentage of Students by Level & Gender

Pupil Teacher Ratio by Mode of Education

Gender Parity Index by Social Group

Number of Hostels and Intake Capacity