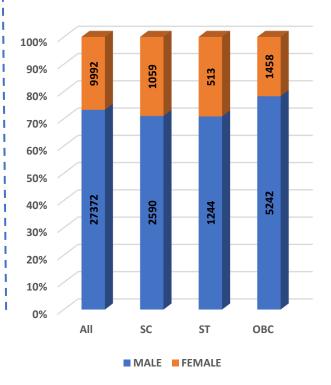

Number of Non-Teaching Staff by Social Group & Gender

Pass Percentage of Students by Level & Gender

Pupil Teacher Ratio by Mode of Education

Gender Parity Index by Social Group

Number of Hostels and Intake Capacity