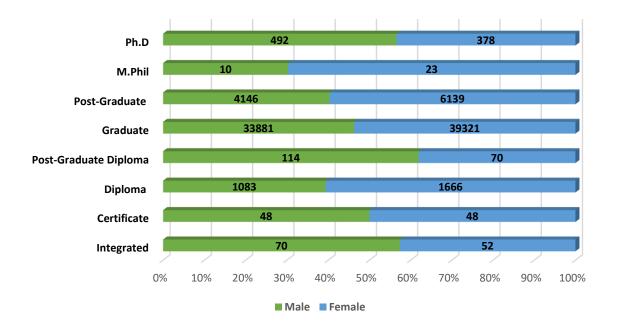

#### Student's Enrolment by Level & Gender

Student's Enrolment by Social Group & Gender

GER by Social Group & Gender

Т

Number of Non-Teaching Staff by Social Group & Gender

Number of Teaching Staff by Social Group & Gender