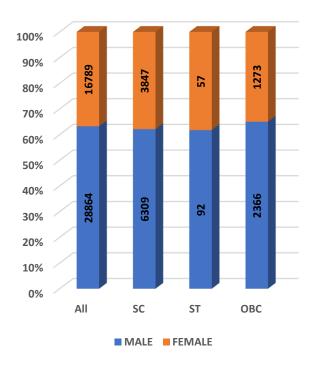

#### Student's Enrolment by Level & Gender

Student's Enrolment by Social Group & Gender

GER by Social Group & Gender

Т

Number of Non-Teaching Staff by Social Group & Gender

Number of Teaching Staff by Social Group & Gender

Student's Enrolment by Social Group & Gender

GER by Social Group & Gender

MALE FEMALE

Number of Non-Teaching Staff by Social Group & Gender

Number of Teaching Staff by Social Group & Gender