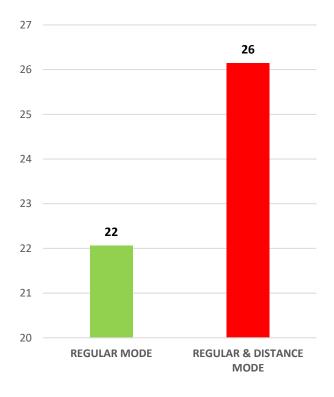

|   |
|   | Number of Foreign         | Total                            | 5,006            | 5,135              | 4,649            | 4,619            | 4,306            | 5,003            | 4,599            |   |
|   | Students                  | Male                             | 3,550            | 3,605              | 3,211            | 3,099            | 2,602            | 3,232            | 2,796            |   |
|   |                           | Female                           | 1,456            | 1,530              | 1,438            | 1,520            | 1,704            | 1,771            | 1,803            |   |











GER by Social Group & Gender







Number of Teaching Staff

Number of Non-Teaching Staff by Social Group & Gender



Higher Education Profile 2019-20









Gender Parity Index by Social Group





Number of Hostels and Intake Capacity

I

I

Т

T

П

П

I



Percentage of Academic Infrastructure by Type of Institution



Percentage of Health & Fitness Infrastructure by Type of Institution



Percentage of Female Specific Infrastructure by Type of Institution



- Separate Room for Girls
- Separate Toilet for Disabled Female
- Separate Toilet for Girls
- Self Defence Class for Females



<sup>4</sup>Source: Institution Accredited by NAAC having Valid Accreditation (as on December, 2020)

| HIGHER EDUCATION STATISTICS AT A GLANCE<br>MANIPUR |                                  |                          |                    |                 |                 |                 |                |                |                 |