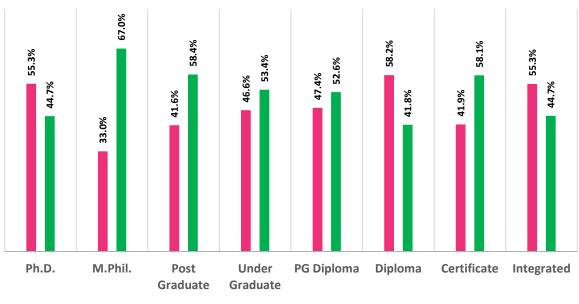

#### Higher Education Profile 2019-20

by Level & Gender 81% 74% %69 54% 53% 54% 51% 51% 49% %6t 47% 46% 46% 31% 26% 19% Ph.D. M.Phil. Post Under **PG Diploma** Diploma Certificate Integrated Graduate Graduate