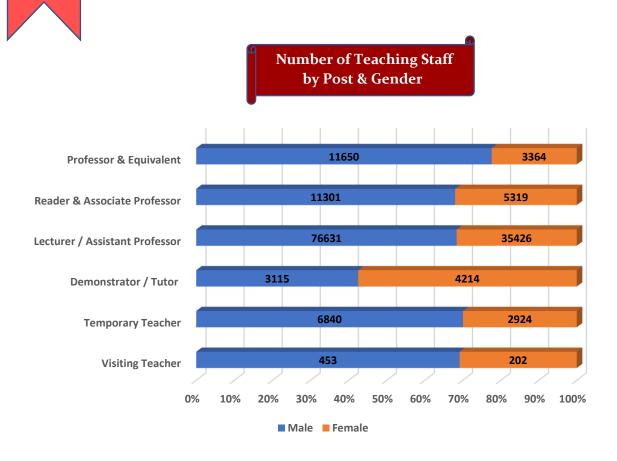

### Number of Teaching Staff by Post & Gender

L

l

Т

Number of Teaching Staff

Number of Non-Teaching Staff by Social Group & Gender