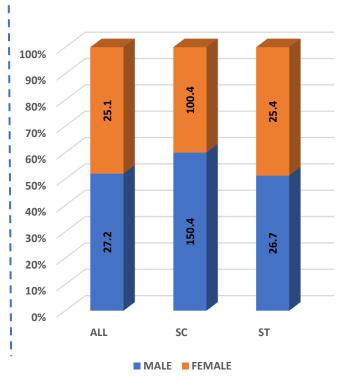

#### Student's Enrolment by Level & Gender

Student's Enrolment by Social Group & Gender

GER by Social Group & Gender

Т

Number of Non-Teaching Staff by Social Group & Gender

Number of Teaching Staff by Social Group & Gender

Student's Enrolment by Social Group & Gender

GER by Social Group & Gender

MALE FEMALE

Number of Non-Teaching Staff by Social Group & Gender

Number of Teaching Staff by Social Group & Gender