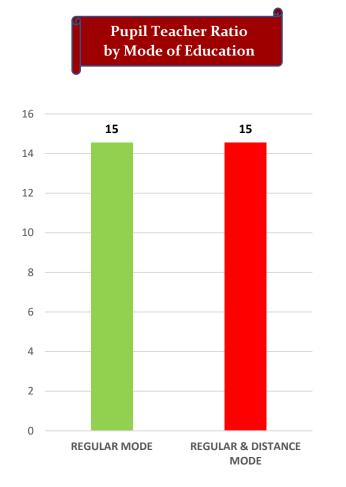

#### Male Female

Pupil Teacher Ratio by Mode of Education

Gender Parity Index by Social Group

Number of Hostels and Intake Capacity

1

I

i

T