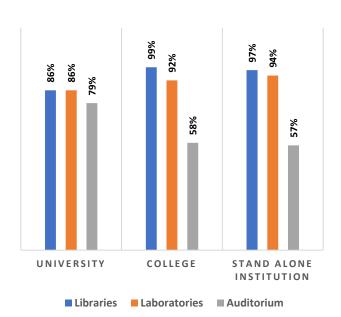

Pass Percentage of Students by Level & Gender

Male Female

Pupil Teacher Ratio by Mode of Education

Gender Parity Index by Social Group

Number of Hostels and Intake Capacity

Percentage of Academic Infrastructure by Type of Institution

Pass Percentage of Students

Male Female

Pupil Teacher Ratio by Mode of Education

Gender Parity Index by Social Group

Number of Hostels and Intake Capacity

Percentage of Academic Infrastructure by Type of Institution

Т

L

Т

Т

I

I

Percentage of Academic Infrastructure by Type of Institution

Percentage of Health & Fitness Infrastructure by Type of Institution