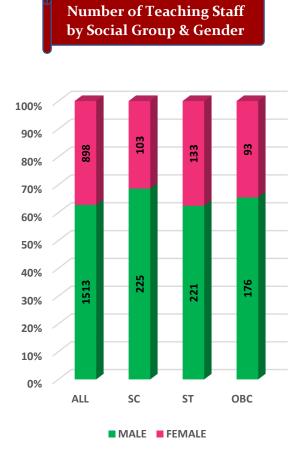

#### Student's Enrolment by Level & Gender

Student's Enrolment by Social Group & Gender

GER by Social Group & Gender

Т

Number of Non-Teaching Staff by Social Group & Gender

Number of Teaching Staff by Social Group & Gender

Number of Teaching Staff by Social Group & Gender