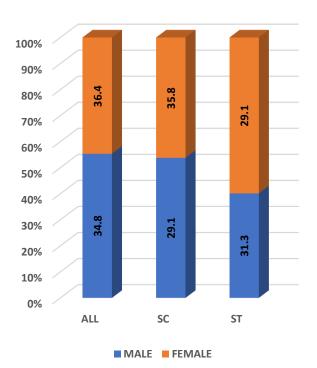

#### Student's Enrolment by Level & Gender

Student's Enrolment by Social Group & Gender

GER by Social Group & Gender

Т

Number of Non-Teaching Staff by Social Group & Gender

Number of Teaching Staff by Social Group & Gender

#### Number of Degree Awarding Universities / Institutions by Type

Student's Enrolment by Level & Gender

I

Student's Enrolment by Social Group & Gender

GER by Social Group & Gender

Number of Non-Teaching Staff by Social Group & Gender