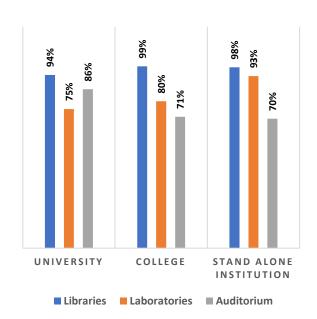

Percentage of Health & Fitness Infrastructure by Type of Institution

Percentage of Female Specific Infrastructure by Type of Institution

<sup>4</sup>Source: Institution Accredited by NAAC having Valid Accreditation (as on December, 2020)

#### Number of Degree Awarding Universities / Institutions by Type

Student's Enrolment by Level & Gender

I

Student's Enrolment by Social Group & Gender

GER by Social Group & Gender

Number of Non-Teaching Staff by Social Group & Gender

#### Male Female

Pupil Teacher Ratio by Mode of Education

Gender Parity Index by Social Group

Number of Hostels and Intake Capacity

Percentage of Academic Infrastructure by Type of Institution

Т

I

I

Pass Percentage of Students

Male Female

Pupil Teacher Ratio by Mode of Education

Gender Parity Index by Social Group

Number of Hostels and Intake Capacity

Percentage of Academic Infrastructure by Type of Institution

Percentage of Female Specific Infrastructure by Type of Institution

Separate Toilet for Disabled Female

Separate Toilet for Girls

Self Defence Class for Females

<sup>4</sup>Source: Institution Accredited by NAAC having Valid Accreditation (as on December, 2020)