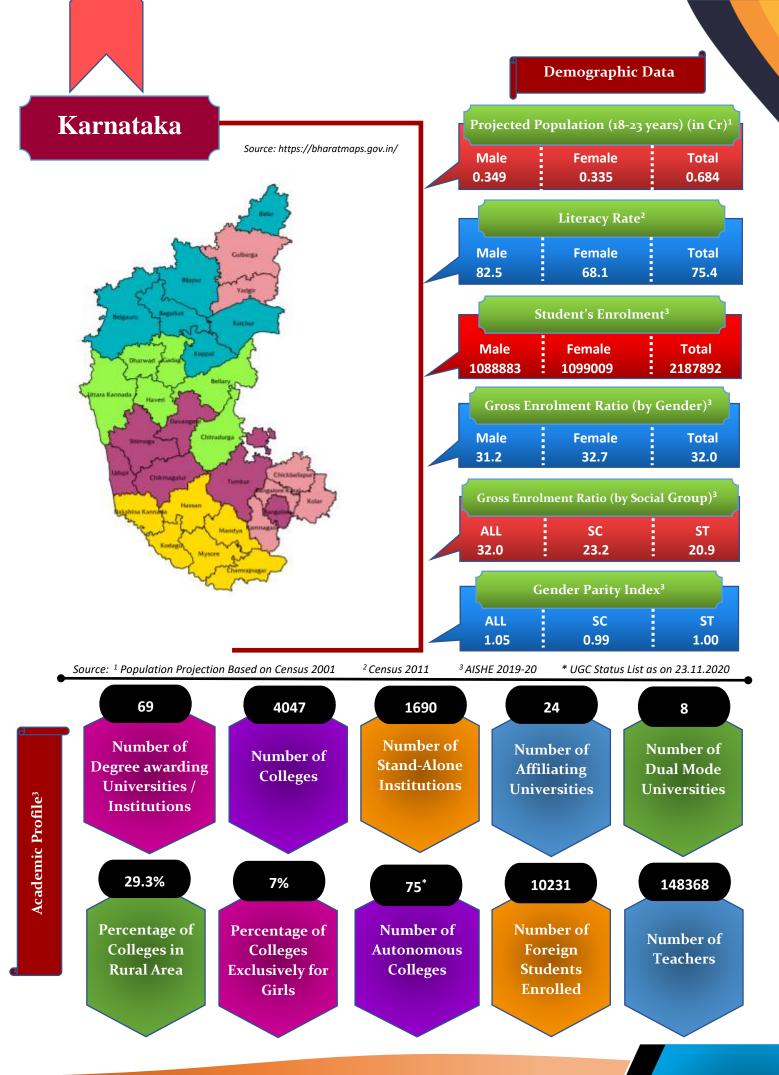

## **State-Wise**

**Profiles** 

|    | ANDHRA PRADESH            |                                  | HIGHER ED    | UCATION ST   | ATISTICS AT / | A GLANCE     |              |              |              |                             |
|----|---------------------------|----------------------------------|--------------|--------------|---------------|--------------|--------------|--------------|--------------|-----------------------------|
|    |                           |                                  | 2013-14      | 2014-15      | 2015-16       | 2016-17      | 2017-18      | 2018-19      | 2019-20      |                             |
| 1  | Number of Universities    |                                  | 27           | 28           | 28            | 33           | 34           | 41           | 41           |                             |
| 2  | Number of Colleges        |                                  | 2,568        | 2,673        | 2,532         | 2,663        | 2,624        | 2,678        | 2,750        |                             |
| 3  | Number of Stand Alone In  | stitutions                       | 853          | 873          | 815           | 946          | 788          | 821          | 843          |                             |
|    |                           | Total                            | 17,60,985    | 17,67,086    | 17,24,538     | 17,99,433    | 16,97,282    | 17,60,830    | 18,97,149    |                             |
| 4  | Enrolment in Higher       | Male                             | 9,98,575     | 9,93,436     | 9,69,200      | 10,07,406    | 9,46,798     | 9,64,806     | 10,21,126    |                             |
| -  | Education                 | Female                           | 7,62,410     | 7,73,650     | 7,55,338      | 7,92,027     | 7,50,484     | 7,96,024     | 8,76,023     |                             |
|    |                           | % Female                         | 43%          | 44%          | 44%           | 44%          | 44%          | 45%          | 46%          |                             |
|    |                           | All Categories                   | 30.8         | 31.2         | 30.8          | 32.4         | 30.9         | 32.4         | 35.2         |                             |
|    |                           | Male                             | 35.0         | 35.2         | 34.7          | 36.5         | 34.7         | 35.8         | 38.3         |                             |
|    |                           | Female                           | 26.7         | 27.3         | 26.9          | 28.4         | 27.1         | 29.0         | 32.2         |                             |
| _  | Gross Enrolment Ratio     | SC                               | 23.2         | 25.8         | 25.5          | 29.3         | 26.9         | 28.9         | 31.2         |                             |
| 5  | (GER)                     | Male                             | 23.9         | 28.9         | 28.6          | 32.8         | 29.5         | 31.5         | 33.4         |                             |
|    |                           | Female<br>ST                     | 22.5         | 22.7         | 22.4          | 25.9         | 24.4         | 26.4         | 29.0         |                             |
|    |                           | Male                             | 20.5<br>23.0 | 23.9<br>28.1 | 23.4<br>27.4  | 24.9<br>29.0 | 24.5<br>27.9 | 26.4<br>30.4 | 29.4<br>33.6 |                             |
|    |                           | Female                           | 18.2         | 20.1         | 19.8          | 29.0         | 21.5         | 22.9         | 25.6         |                             |
|    |                           | All Categories                   | 0.76         | 0.78         | 0.77          | 0.78         | 0.78         | 0.81         | 0.84         |                             |
| 6  | Gender Parity Index (GPI) |                                  | 0.94         | 0.78         | 0.78          | 0.78         | 0.83         | 0.81         | 0.84         |                             |
|    | ( <b>G</b> 1)             | ST                               | 0.79         | 0.75         | 0.72          | 0.75         | 0.03         | 0.76         | 0.76         |                             |
|    | <b>.</b>                  | Total                            | 4,37,860     | 4,20,738     | 4,14,402      | 4,12,995     | 2,64,579     | 3,07,878     | 4,08,554     |                             |
| 7  | Enrolment in University   | Male                             | 2,54,107     | 2,33,388     | 2,25,978      | 2,28,190     | 1,57,886     | 1,76,345     | 2,28,083     |                             |
|    | & Constituent Units       | Female                           | 1,83,753     | 1,87,350     | 1,88,424      | 1,84,805     | 1,06,693     | 1,31,533     | 1,80,471     |                             |
|    |                           | Total                            | 97,958       | 1,03,554     | 1,08,112      | 99,801       | 90,239       | 99,398       | 99,737       |                             |
|    |                           | Male                             | 63,993       | 69,083       | 71,723        | 66,014       | 59,131       | 64,591       | 64,116       |                             |
|    |                           | Female                           | 33,965       | 34,471       | 36,389        | 33,787       | 31,108       | 34,807       | 35,621       |                             |
|    |                           | SC                               | 12,244       | 13,317       | 14,151        | 13,625       | 12,165       | 13,746       | 13,756       |                             |
|    |                           | Male                             | 7,404        | 8,262        | 8,738         | 8,310        | 7,368        | 8,149        | 8,044        | -                           |
|    |                           | Female                           | 4,840        | 5,055        | 5,413         | 5,315        | 4,797        | 5,597        | 5,712        | - ii                        |
|    |                           | ST                               | 1,692        | 1,977        | 2,317         | 1,610        | 1,441        | 1,604        | 1,626        | ê                           |
|    |                           | Male                             | 1,120        | 1,379        | 1,548         | 1,137        | 1,029        | 1,147        | 1,114        | she                         |
|    |                           | Female                           | 572          | 598          | 769           | 473          | 412          | 457          | 512          | /ai                         |
|    | Number of Teachers        | Professor &<br>Equivalent        | 6,695        | 8,232        | 10,223        | 8,994        | 8,015        | 9,032        | 9,229        | AISHE (http://aishe.gov.in) |
|    |                           | Male                             | 5,314        | 6,628        | 8,095         | 7,049        | 6,369        | 7,160        | 7,282        | Ē                           |
|    |                           | Female                           | 1,381        | 1,604        | 2,128         | 1,945        | <b>1,646</b> | 1,872        | 1,947        | LISH H                      |
| 8  |                           | Reader & Associate<br>Professor  | 10,714       | 9,791        | 10,029        | 8,697        | 8,114        | 9,172        | 9,327        | ٩                           |
|    |                           | Male                             | 7,848        | 7,214        | 7,367         | 6,434        | 6,067        | 6,845        | 6,845        |                             |
|    |                           | Female                           | 2,866        | 2,577        | 2,662         | 2,263        | 2,047        | 2,327        | 2,482        |                             |
|    |                           | Lecturer/ Assistant<br>Professor | 73,658       | 76,700       | 77,744        | 73,989       | 66,713       | 73,326       | 72,753       |                             |
|    |                           | Male                             | 48,430       | 51,320       | 52,084        | 49,431       | 43,788       | 47,564       | 46,694       |                             |
|    |                           | Female                           | 25,228       | 25,380       | 25,660        | 24,558       | 22,925       | 25,762       | 26,059       |                             |
|    |                           | Demonstrator/Tutor               | 3,503        | 4,217        | 5,109         | 4,828        | 3,883        | 4,161        | 4,181        |                             |
|    |                           | Male                             | 438          | 1,031        | 1,096         | 1,070        | 824          | 805          | 828          |                             |
|    |                           | Female                           | 3,065        | 3,186        | 4,013         | 3,758        | 3,059        | 3,356        | 3,353        |                             |
|    |                           | Temporary Teacher<br>etc.        | 3,388        | 4,614        | 5,007         | 3,186        | 3,398        | 3,560        | 4,104        |                             |
|    |                           | Male                             | 1,963        | 2,890        | 3,081         | 1,962        | 2,010        | 2,135        | 2,384        |                             |
|    |                           | Female                           | 1,425        | 1,724        | 1,926         | 1,224        | 1,388        | 1,425        | 1,720        |                             |
|    | Pupil Teacher Ratio (PTR) |                                  | ,            | -,           | -,            | _,           | -,           | _,           | _,           |                             |
|    | All Institutions          | Regular & Distance<br>Mode       | 18           | 17           | 16            | 18           | 19           | 18           | 19           |                             |
|    |                           | Regular Mode                     | 14           | 14           | 13            | 15           | 18           | 16           | 16           |                             |
| 9  | University & Colleges     | Regular & Distance<br>Mode       | 18           | 17           | 16            | 19           | 20           | 20           | 22           |                             |
|    | ,                         | Regular Mode                     | 14           | 14           | 13            | 15           | 19           | 18           | 19           |                             |
|    | University & Its Units    | Regular & Distance<br>Mode       | 81           | 75           | 65            | 64           | 47           | 39           | 46           |                             |
|    | -                         | Regular Mode                     | 15           | 17           | 15            | 17           | 27           | 16           | 16           |                             |
|    | Number of Foreign         | Total                            | 862          | 1207         | 1787          | 2,341        | 2,092        | 1,982        | 2,094        |                             |
| 10 | -                         | Male                             | 707          | 977          | 1491          | 1,989        | 1,744        | 1,526        | 1,571        |                             |
|    | Students                  | Female                           | 155          | 230          | 296           | 352          | 348          | 456          | 523          |                             |