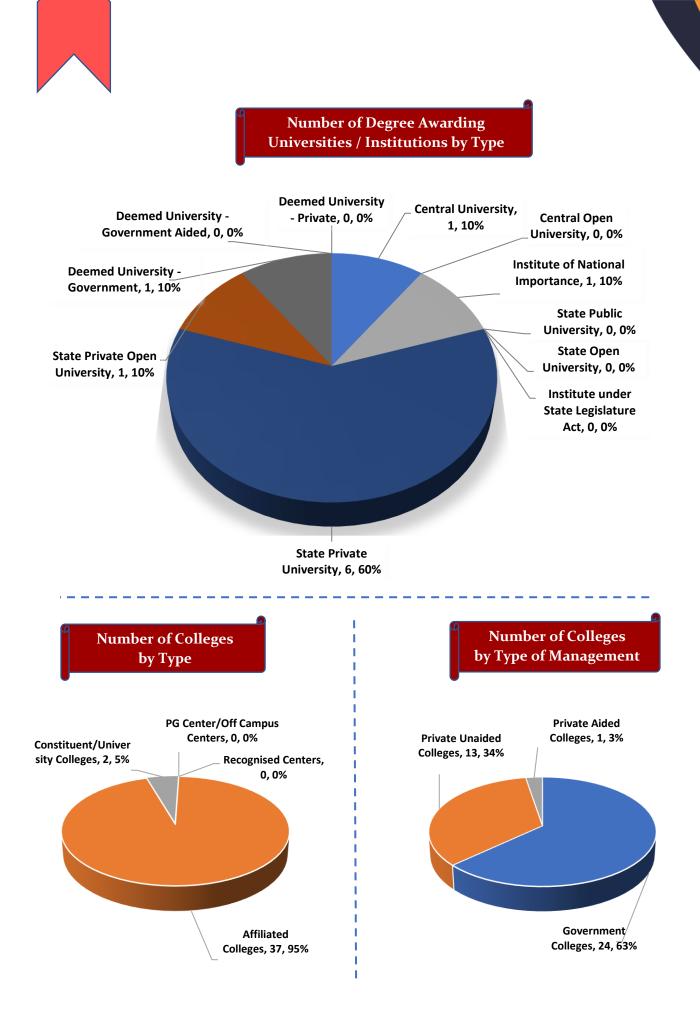

#### Number of Degree Awarding Universities / Institutions by Type

Student's Enrolment by Level & Gender

I

Student's Enrolment by Social Group & Gender

GER by Social Group & Gender

Number of Non-Teaching Staff by Social Group & Gender