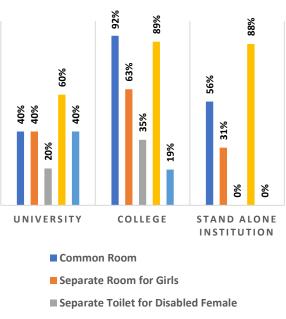

Percentage of Health & Fitness Infrastructure by Type of Institution

Percentage of Female Specific Infrastructure by Type of Institution

<sup>4</sup>Source: Institution Accredited by NAAC having Valid Accreditation (as on December, 2020)