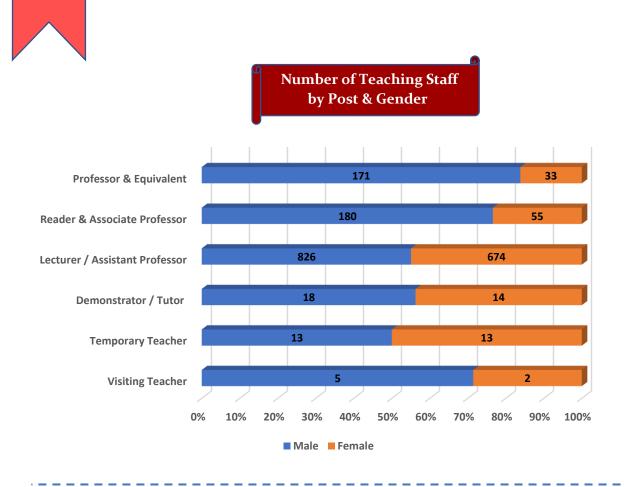

### Number of Teaching Staff by Post & Gender

L

l

Т

Number of Teaching Staff

Number of Non-Teaching Staff by Social Group & Gender