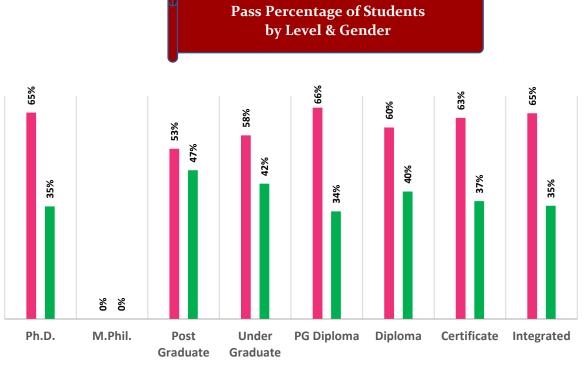

#### Higher Education Profile 2019-20

by Level & Gender 81% 74% %69 54% 53% 54% 51% 51% 49% %6t 47% 46% 46% 31% 26% 19% Ph.D. M.Phil. Post Under **PG Diploma** Diploma Certificate Integrated Graduate Graduate

Pass Percentage of Students

Male Female

Pupil Teacher Ratio by Mode of Education

Gender Parity Index by Social Group

Number of Hostels and Intake Capacity

Percentage of Academic Infrastructure by Type of Institution