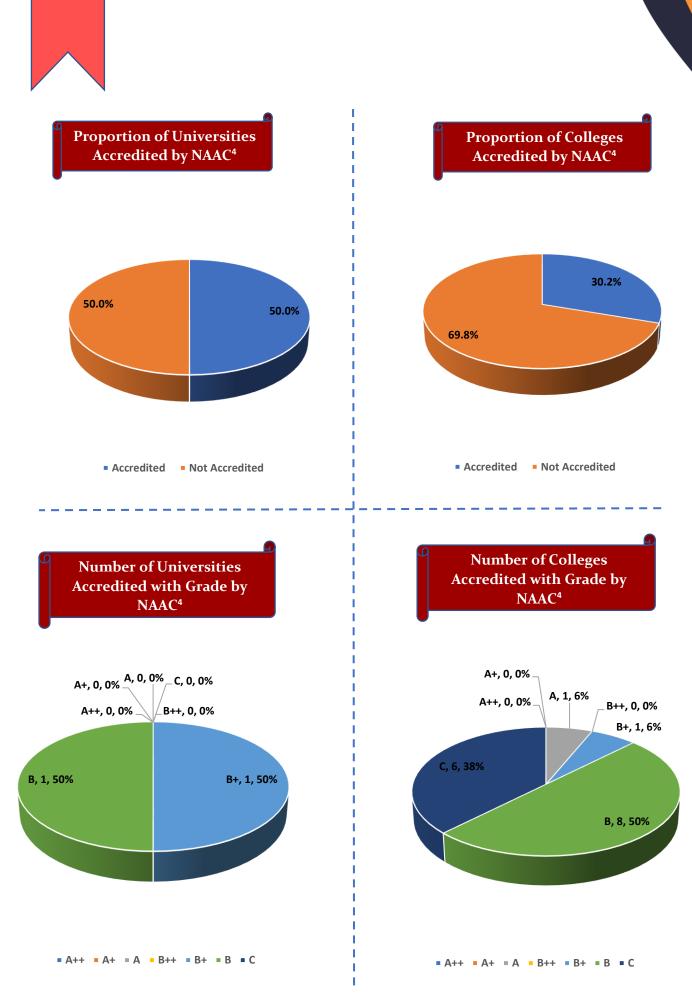

Percentage of Health & Fitness Infrastructure by Type of Institution

Percentage of Female Specific Infrastructure by Type of Institution

<sup>4</sup>Source: Institution Accredited by NAAC having Valid Accreditation (as on December, 2020)