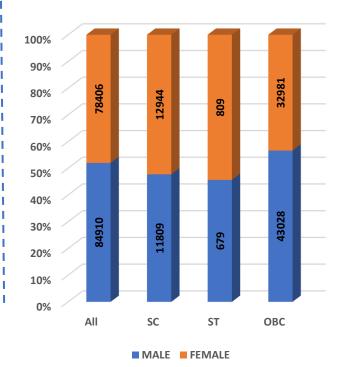

#### Student's Enrolment by Level & Gender

Student's Enrolment by Social Group & Gender

GER by Social Group & Gender

Т

Number of Non-Teaching Staff by Social Group & Gender

Number of Teaching Staff by Social Group & Gender

Student's Enrolment by Social Group & Gender

GER by Social Group & Gender

MALE FEMALE

Number of Non-Teaching Staff by Social Group & Gender

Number of Teaching Staff by Social Group & Gender