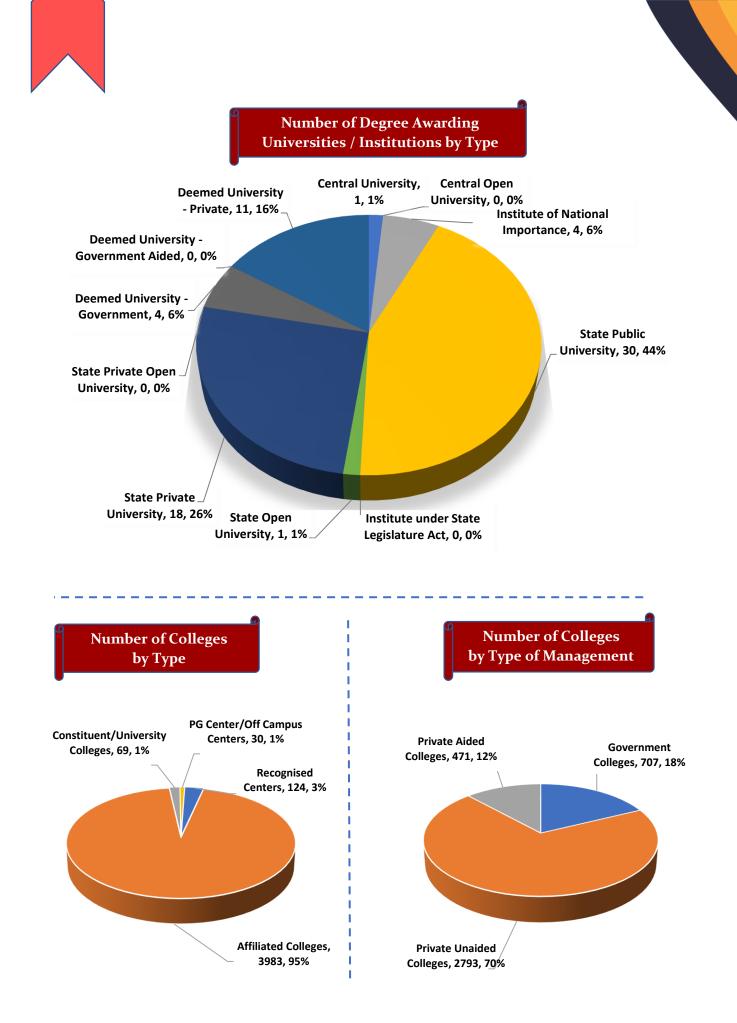

#### Number of Degree Awarding Universities / Institutions by Type

Student's Enrolment by Level & Gender

I

Student's Enrolment by Social Group & Gender

GER by Social Group & Gender

Number of Non-Teaching Staff by Social Group & Gender