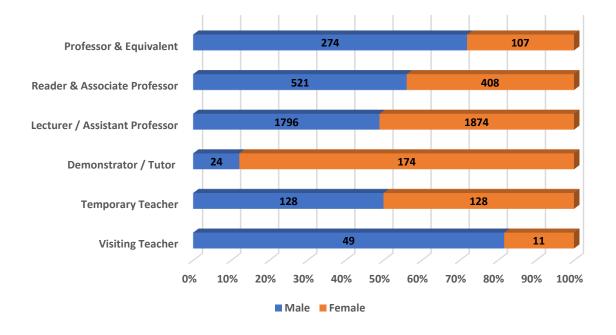

### Number of Teaching Staff by Post & Gender

L

l

Т

Number of Teaching Staff

Number of Non-Teaching Staff by Social Group & Gender