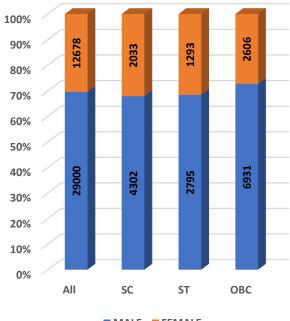

#### Student's Enrolment by Level & Gender

Student's Enrolment by Social Group & Gender

GER by Social Group & Gender

Т

Number of Non-Teaching Staff by Social Group & Gender

Number of Teaching Staff by Social Group & Gender