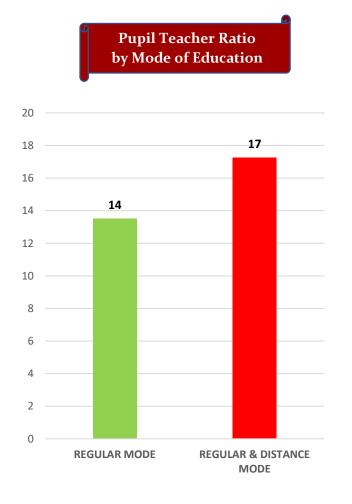

#### Pupil Teacher Ratio (PTR)

Pass Percentage of Students by Level & Gender

Male Female

Pupil Teacher Ratio by Mode of Education

Gender Parity Index by Social Group

Number of Hostels and Intake Capacity

Percentage of Academic Infrastructure by Type of Institution