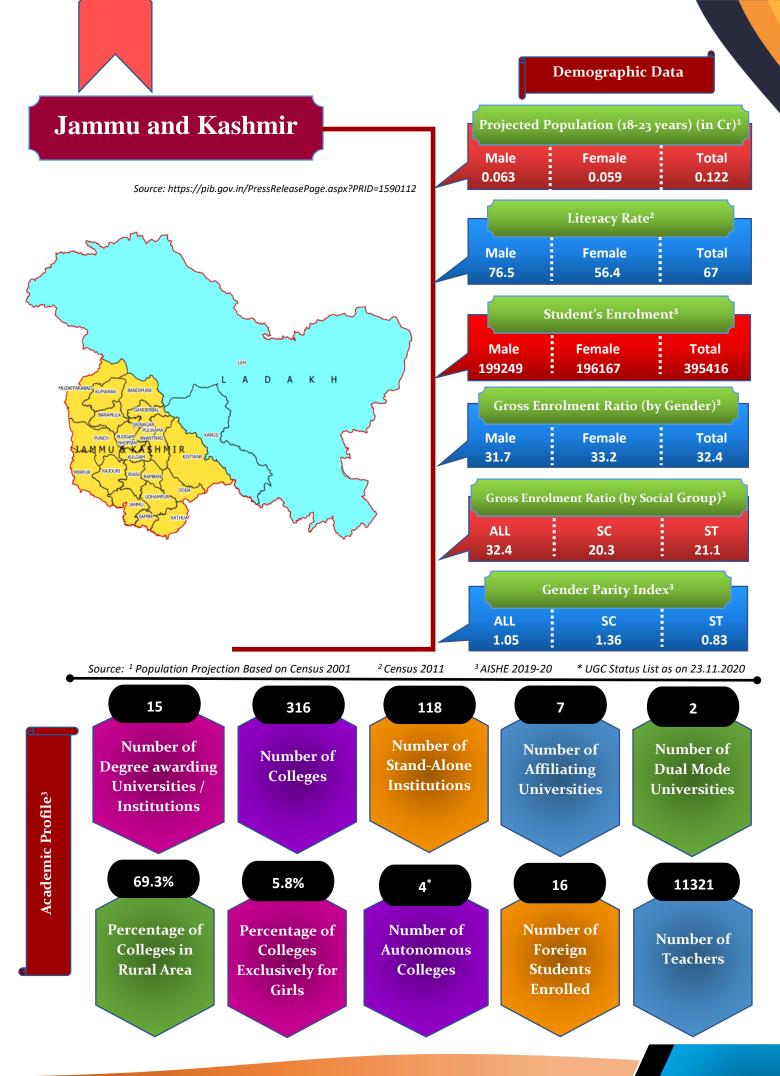

| 14                 |                             |
|    | Number of Foreign         | Total                            | 5                  | 6                  | 8                  | 18                 | 11                 | 11                 | 16                 |                             |
| 10 | Students                  | Male                             | 4                  | 5                  | 6                  | 14                 | 9                  | 6                  | 13                 |                             |
|    |                           | Female                           | 1                  | 1                  | 2                  | 4                  | 2                  | 5                  | 3                  |                             |



## Number of Degree Awarding Universities / Institutions by Type





# Student's Enrolment by Level & Gender





GER by Social Group & Gender



Higher Education Profile 2019-20



## Number of Teaching Staff by Post & Gender



I.

Number of Non-Teaching Staff by Social Group & Gender

74 3968 66 90% 297 80% 70% 60% 50% 327 11501 310 816 40% 30% 20% 10% 0% All SC ST OBC MALE FEMALE

by Social Group & Gender

Number of Teaching Staff







## Pupil Teacher Ratio by Mode of Education



Gender Parity Index by Social Group





Number of Hostels and Intake Capacity



Percentage of Academic Infrastructure by Type of Institution



Percentage of Health & Fitness Infrastructure by Type of Institution



Percentage of Female Specific Infrastructure by Type of Institution



Self Defence Cl