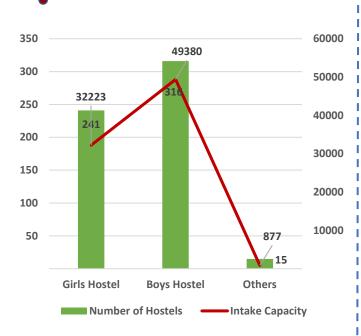

Pass Percentage of Students by Level & Gender

Male Female

Pupil Teacher Ratio by Mode of Education

Gender Parity Index by Social Group

Number of Hostels and Intake Capacity

Percentage of Academic Infrastructure by Type of Institution

Pass Percentage of Students

Male Female

Pupil Teacher Ratio by Mode of Education

Gender Parity Index by Social Group

Number of Hostels and Intake Capacity

Percentage of Academic Infrastructure by Type of Institution

Number of Non-Teaching Staff by Social Group & Gender

Pass Percentage of Students by Level & Gender

Pupil Teacher Ratio by Mode of Education

Gender Parity Index by Social Group

Number of Hostels and Intake Capacity