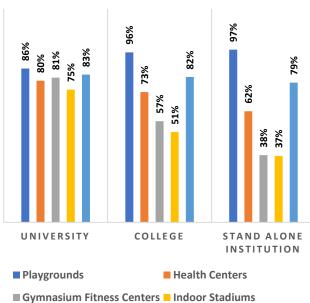

Percentage of Health & Fitness Infrastructure by Type of Institution

Percentage of Female Specific Infrastructure by Type of Institution

<sup>4</sup>Source: Institution Accredited by NAAC having Valid Accreditation (as on December, 2020)