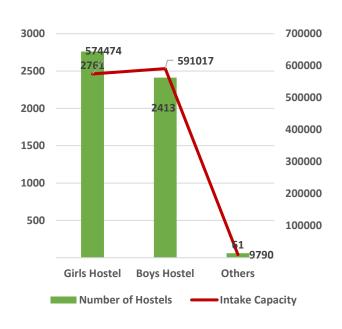

Pass Percentage of Students by Level & Gender

Male Female

Pupil Teacher Ratio by Mode of Education

Gender Parity Index by Social Group

Number of Hostels and Intake Capacity

Percentage of Academic Infrastructure by Type of Institution