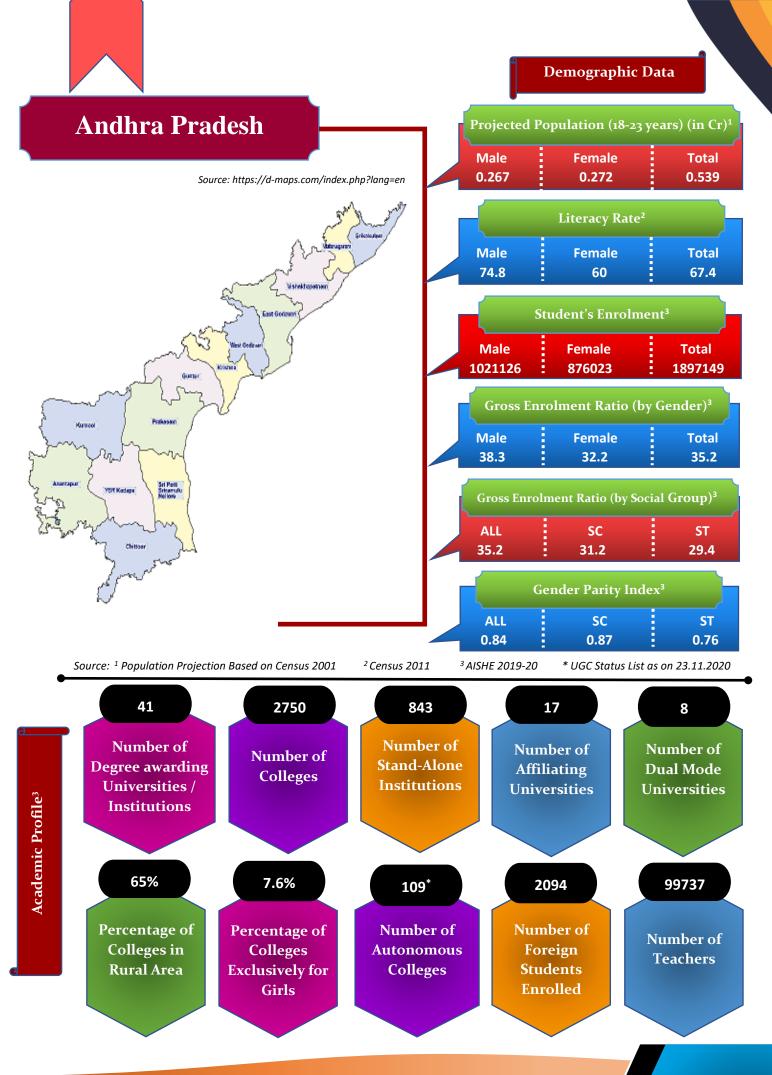

## **State-Wise**

**Profiles** 

|    | ANDHRA PRADESH            |                                  | HIGHER ED    | UCATION ST   | ATISTICS AT / | A GLANCE     |              |              |              |                             |
|----|---------------------------|----------------------------------|--------------|--------------|---------------|--------------|--------------|--------------|--------------|-----------------------------|
|    |                           |                                  | 2013-14      | 2014-15      | 2015-16       | 2016-17      | 2017-18      | 2018-19      | 2019-20      |                             |
| 1  | Number of Universities    |                                  | 27           | 28           | 28            | 33           | 34           | 41           | 41           |                             |
| 2  | Number of Colleges        |                                  | 2,568        | 2,673        | 2,532         | 2,663        | 2,624        | 2,678        | 2,750        |                             |
| 3  | Number of Stand Alone In  | stitutions                       | 853          | 873          | 815           | 946          | 788          | 821          | 843          |                             |
|    |                           | Total                            | 17,60,985    | 17,67,086    | 17,24,538     | 17,99,433    | 16,97,282    | 17,60,830    | 18,97,149    |                             |
| 4  | Enrolment in Higher       | Male                             | 9,98,575     | 9,93,436     | 9,69,200      | 10,07,406    | 9,46,798     | 9,64,806     | 10,21,126    |                             |
| -  | Education                 | Female                           | 7,62,410     | 7,73,650     | 7,55,338      | 7,92,027     | 7,50,484     | 7,96,024     | 8,76,023     |                             |
|    |                           | % Female                         | 43%          | 44%          | 44%           | 44%          | 44%          | 45%          | 46%          |                             |
|    |                           | All Categories                   | 30.8         | 31.2         | 30.8          | 32.4         | 30.9         | 32.4         | 35.2         |                             |
|    |                           | Male                             | 35.0         | 35.2         | 34.7          | 36.5         | 34.7         | 35.8         | 38.3         |                             |
|    |                           | Female                           | 26.7         | 27.3         | 26.9          | 28.4         | 27.1         | 29.0         | 32.2         |                             |
| _  | Gross Enrolment Ratio     | SC                               | 23.2         | 25.8         | 25.5          | 29.3         | 26.9         | 28.9         | 31.2         |                             |
| 5  | (GER)                     | Male                             | 23.9         | 28.9         | 28.6          | 32.8         | 29.5         | 31.5         | 33.4         |                             |
|    |                           | Female<br>ST                     | 22.5         | 22.7         | 22.4          | 25.9         | 24.4         | 26.4         | 29.0         |                             |
|    |                           | Male                             | 20.5<br>23.0 | 23.9<br>28.1 | 23.4<br>27.4  | 24.9<br>29.0 | 24.5<br>27.9 | 26.4<br>30.4 | 29.4<br>33.6 |                             |
|    |                           | Female                           | 18.2         | 20.1         | 19.8          | 29.0         | 21.5         | 22.9         | 25.6         |                             |
|    |                           | All Categories                   | 0.76         | 0.78         | 0.77          | 0.78         | 0.78         | 0.81         | 0.84         |                             |
| 6  | Gender Parity Index (GPI) |                                  | 0.94         | 0.78         | 0.78          | 0.78         | 0.83         | 0.81         | 0.84         |                             |
|    | ( <b>G</b> 1)             | ST                               | 0.79         | 0.75         | 0.72          | 0.75         | 0.03         | 0.76         | 0.76         |                             |
|    | <b>.</b>                  | Total                            | 4,37,860     | 4,20,738     | 4,14,402      | 4,12,995     | 2,64,579     | 3,07,878     | 4,08,554     |                             |
| 7  | Enrolment in University   | Male                             | 2,54,107     | 2,33,388     | 2,25,978      | 2,28,190     | 1,57,886     | 1,76,345     | 2,28,083     |                             |
|    | & Constituent Units       | Female                           | 1,83,753     | 1,87,350     | 1,88,424      | 1,84,805     | 1,06,693     | 1,31,533     | 1,80,471     |                             |
|    |                           | Total                            | 97,958       | 1,03,554     | 1,08,112      | 99,801       | 90,239       | 99,398       | 99,737       |                             |
|    |                           | Male                             | 63,993       | 69,083       | 71,723        | 66,014       | 59,131       | 64,591       | 64,116       |                             |
|    |                           | Female                           | 33,965       | 34,471       | 36,389        | 33,787       | 31,108       | 34,807       | 35,621       |                             |
|    |                           | SC                               | 12,244       | 13,317       | 14,151        | 13,625       | 12,165       | 13,746       | 13,756       |                             |
|    |                           | Male                             | 7,404        | 8,262        | 8,738         | 8,310        | 7,368        | 8,149        | 8,044        | -                           |
|    |                           | Female                           | 4,840        | 5,055        | 5,413         | 5,315        | 4,797        | 5,597        | 5,712        | - ii                        |
|    |                           | ST                               | 1,692        | 1,977        | 2,317         | 1,610        | 1,441        | 1,604        | 1,626        | ê                           |
|    |                           | Male                             | 1,120        | 1,379        | 1,548         | 1,137        | 1,029        | 1,147        | 1,114        | she                         |
|    |                           | Female                           | 572          | 598          | 769           | 473          | 412          | 457          | 512          | /ai                         |
|    | Number of Teachers        | Professor &<br>Equivalent        | 6,695        | 8,232        | 10,223        | 8,994        | 8,015        | 9,032        | 9,229        | AISHE (http://aishe.gov.in) |
|    |                           | Male                             | 5,314        | 6,628        | 8,095         | 7,049        | 6,369        | 7,160        | 7,282        | Ē                           |
|    |                           | Female                           | 1,381        | 1,604        | 2,128         | 1,945        | <b>1,646</b> | 1,872        | 1,947        | LISH H                      |
| 8  |                           | Reader & Associate<br>Professor  | 10,714       | 9,791        | 10,029        | 8,697        | 8,114        | 9,172        | 9,327        | ٩                           |
|    |                           | Male                             | 7,848        | 7,214        | 7,367         | 6,434        | 6,067        | 6,845        | 6,845        |                             |
|    |                           | Female                           | 2,866        | 2,577        | 2,662         | 2,263        | 2,047        | 2,327        | 2,482        |                             |
|    |                           | Lecturer/ Assistant<br>Professor | 73,658       | 76,700       | 77,744        | 73,989       | 66,713       | 73,326       | 72,753       |                             |
|    |                           | Male                             | 48,430       | 51,320       | 52,084        | 49,431       | 43,788       | 47,564       | 46,694       |                             |
|    |                           | Female                           | 25,228       | 25,380       | 25,660        | 24,558       | 22,925       | 25,762       | 26,059       |                             |
|    |                           | Demonstrator/Tutor               | 3,503        | 4,217        | 5,109         | 4,828        | 3,883        | 4,161        | 4,181        |                             |
|    |                           | Male                             | 438          | 1,031        | 1,096         | 1,070        | 824          | 805          | 828          |                             |
|    |                           | Female                           | 3,065        | 3,186        | 4,013         | 3,758        | 3,059        | 3,356        | 3,353        |                             |
|    |                           | Temporary Teacher<br>etc.        | 3,388        | 4,614        | 5,007         | 3,186        | 3,398        | 3,560        | 4,104        |                             |
|    |                           | Male                             | 1,963        | 2,890        | 3,081         | 1,962        | 2,010        | 2,135        | 2,384        |                             |
|    |                           | Female                           | 1,425        | 1,724        | 1,926         | 1,224        | 1,388        | 1,425        | 1,720        |                             |
|    | Pupil Teacher Ratio (PTR) |                                  | ,            | -,           | -,            | _,           | -,           | _,           | _,           |                             |
|    | All Institutions          | Regular & Distance<br>Mode       | 18           | 17           | 16            | 18           | 19           | 18           | 19           |                             |
|    |                           | Regular Mode                     | 14           | 14           | 13            | 15           | 18           | 16           | 16           |                             |
| 9  | University & Colleges     | Regular & Distance<br>Mode       | 18           | 17           | 16            | 19           | 20           | 20           | 22           |                             |
|    | ,                         | Regular Mode                     | 14           | 14           | 13            | 15           | 19           | 18           | 19           |                             |
|    | University & Its Units    | Regular & Distance<br>Mode       | 81           | 75           | 65            | 64           | 47           | 39           | 46           |                             |
|    | -                         | Regular Mode                     | 15           | 17           | 15            | 17           | 27           | 16           | 16           |                             |
|    | Number of Foreign         | Total                            | 862          | 1207         | 1787          | 2,341        | 2,092        | 1,982        | 2,094        |                             |
| 10 | -                         | Male                             | 707          | 977          | 1491          | 1,989        | 1,744        | 1,526        | 1,571        |                             |
|    | Students                  | Female                           | 155          | 230          | 296           | 352          | 348          | 456          | 523          |                             |