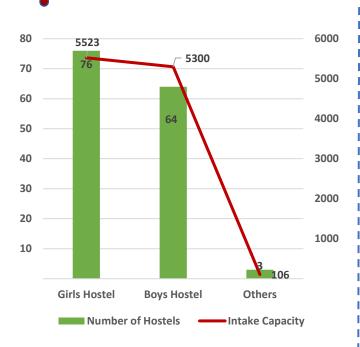

Pass Percentage of Students by Level & Gender

Male Female

Pupil Teacher Ratio by Mode of Education

Gender Parity Index by Social Group

Number of Hostels and Intake Capacity

Percentage of Academic Infrastructure by Type of Institution