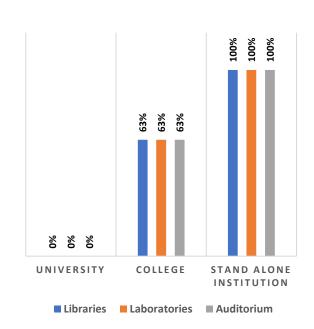

Pass Percentage of Students by Level & Gender

Male Female

Pupil Teacher Ratio by Mode of Education

Gender Parity Index by Social Group

Number of Hostels and Intake Capacity

Percentage of Academic Infrastructure by Type of Institution