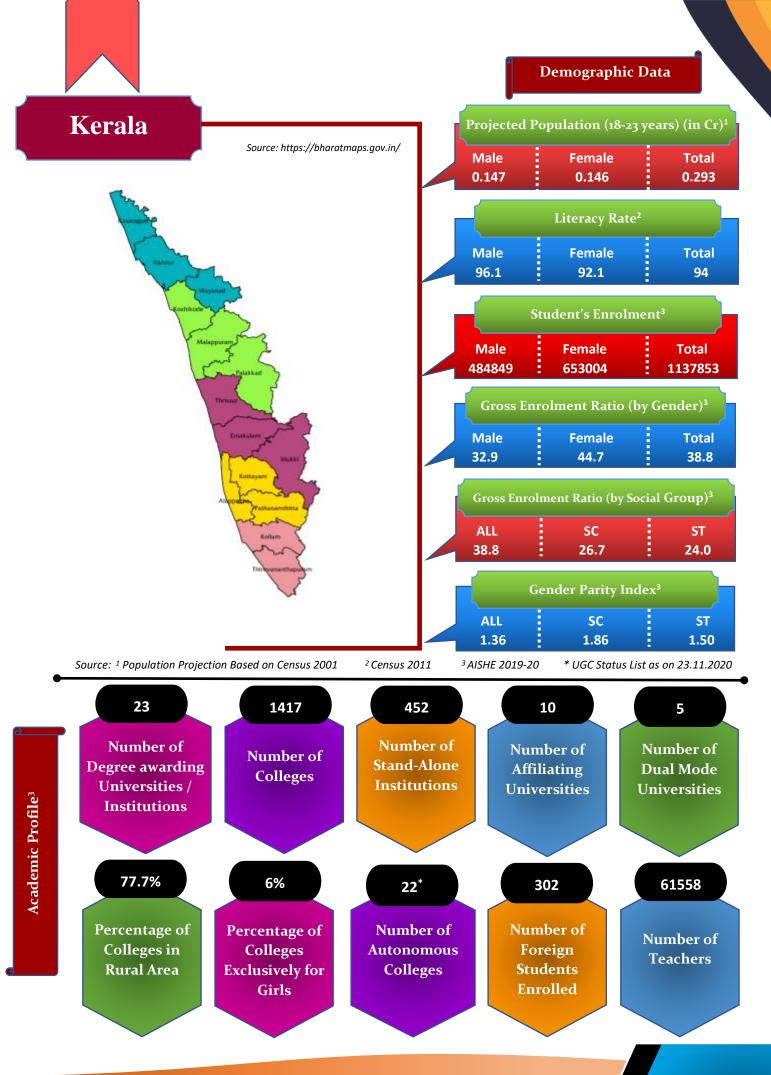

## **State-Wise**

**Profiles** 

|    | ANDHRA PRADESH            |                                  | HIGHER ED    | UCATION ST   | ATISTICS AT / | A GLANCE     |              |              |              |                             |
|----|---------------------------|----------------------------------|--------------|--------------|---------------|--------------|--------------|--------------|--------------|-----------------------------|
|    |                           |                                  | 2013-14      | 2014-15      | 2015-16       | 2016-17      | 2017-18      | 2018-19      | 2019-20      |                             |
| 1  | Number of Universities    |                                  | 27           | 28           | 28            | 33           | 34           | 41           | 41           |                             |
| 2  | Number of Colleges        |                                  | 2,568        | 2,673        | 2,532         | 2,663        | 2,624        | 2,678        | 2,750        |                             |
| 3  | Number of Stand Alone In  | stitutions                       | 853          | 873          | 815           | 946          | 788          | 821          | 843          |                             |
|    |                           | Total                            | 17,60,985    | 17,67,086    | 17,24,538     | 17,99,433    | 16,97,282    | 17,60,830    | 18,97,149    |                             |
| 4  | Enrolment in Higher       | Male                             | 9,98,575     | 9,93,436     | 9,69,200      | 10,07,406    | 9,46,798     | 9,64,806     | 10,21,126    |                             |
| -  | Education                 | Female                           | 7,62,410     | 7,73,650     | 7,55,338      | 7,92,027     | 7,50,484     | 7,96,024     | 8,76,023     |                             |
|    |                           | % Female                         | 43%          | 44%          | 44%           | 44%          | 44%          | 45%          | 46%          |                             |
|    |                           | All Categories                   | 30.8         | 31.2         | 30.8          | 32.4         | 30.9         | 32.4         | 35.2         |                             |
|    |                           | Male                             | 35.0         | 35.2         | 34.7          | 36.5         | 34.7         | 35.8         | 38.3         |                             |
|    |                           | Female                           | 26.7         | 27.3         | 26.9          | 28.4         | 27.1         | 29.0         | 32.2         |                             |
| _  | Gross Enrolment Ratio     | SC                               | 23.2         | 25.8         | 25.5          | 29.3         | 26.9         | 28.9         | 31.2         |                             |
| 5  | (GER)                     | Male                             | 23.9         | 28.9         | 28.6          | 32.8         | 29.5         | 31.5         | 33.4         |                             |
|    |                           | Female<br>ST                     | 22.5         | 22.7         | 22.4          | 25.9         | 24.4         | 26.4         | 29.0         |                             |
|    |                           | Male                             | 20.5<br>23.0 | 23.9<br>28.1 | 23.4<br>27.4  | 24.9<br>29.0 | 24.5<br>27.9 | 26.4<br>30.4 | 29.4<br>33.6 |                             |
|    |                           | Female                           | 18.2         | 20.1         | 19.8          | 29.0         | 21.5         | 22.9         | 25.6         |                             |
|    |                           | All Categories                   | 0.76         | 0.78         | 0.77          | 0.78         | 0.78         | 0.81         | 0.84         |                             |
| 6  | Gender Parity Index (GPI) |                                  | 0.94         | 0.78         | 0.78          | 0.78         | 0.83         | 0.81         | 0.84         |                             |
|    | ( <b>G</b> 1)             | ST                               | 0.79         | 0.75         | 0.72          | 0.75         | 0.03         | 0.76         | 0.76         |                             |
|    | <b>.</b>                  | Total                            | 4,37,860     | 4,20,738     | 4,14,402      | 4,12,995     | 2,64,579     | 3,07,878     | 4,08,554     |                             |
| 7  | Enrolment in University   | Male                             | 2,54,107     | 2,33,388     | 2,25,978      | 2,28,190     | 1,57,886     | 1,76,345     | 2,28,083     |                             |
|    | & Constituent Units       | Female                           | 1,83,753     | 1,87,350     | 1,88,424      | 1,84,805     | 1,06,693     | 1,31,533     | 1,80,471     |                             |
|    |                           | Total                            | 97,958       | 1,03,554     | 1,08,112      | 99,801       | 90,239       | 99,398       | 99,737       |                             |
|    |                           | Male                             | 63,993       | 69,083       | 71,723        | 66,014       | 59,131       | 64,591       | 64,116       |                             |
|    |                           | Female                           | 33,965       | 34,471       | 36,389        | 33,787       | 31,108       | 34,807       | 35,621       |                             |
|    |                           | SC                               | 12,244       | 13,317       | 14,151        | 13,625       | 12,165       | 13,746       | 13,756       |                             |
|    |                           | Male                             | 7,404        | 8,262        | 8,738         | 8,310        | 7,368        | 8,149        | 8,044        | -                           |
|    |                           | Female                           | 4,840        | 5,055        | 5,413         | 5,315        | 4,797        | 5,597        | 5,712        | - ii                        |
|    |                           | ST                               | 1,692        | 1,977        | 2,317         | 1,610        | 1,441        | 1,604        | 1,626        | ê                           |
|    |                           | Male                             | 1,120        | 1,379        | 1,548         | 1,137        | 1,029        | 1,147        | 1,114        | she                         |
|    |                           | Female                           | 572          | 598          | 769           | 473          | 412          | 457          | 512          | /ai                         |
|    | Number of Teachers        | Professor &<br>Equivalent        | 6,695        | 8,232        | 10,223        | 8,994        | 8,015        | 9,032        | 9,229        | AISHE (http://aishe.gov.in) |
|    |                           | Male                             | 5,314        | 6,628        | 8,095         | 7,049        | 6,369        | 7,160        | 7,282        | Ē                           |
|    |                           | Female                           | 1,381        | 1,604        | 2,128         | 1,945        | <b>1,646</b> | 1,872        | 1,947        | LISH H                      |
| 8  |                           | Reader & Associate<br>Professor  | 10,714       | 9,791        | 10,029        | 8,697        | 8,114        | 9,172        | 9,327        | ٩                           |
|    |                           | Male                             | 7,848        | 7,214        | 7,367         | 6,434        | 6,067        | 6,845        | 6,845        |                             |
|    |                           | Female                           | 2,866        | 2,577        | 2,662         | 2,263        | 2,047        | 2,327        | 2,482        |                             |
|    |                           | Lecturer/ Assistant<br>Professor | 73,658       | 76,700       | 77,744        | 73,989       | 66,713       | 73,326       | 72,753       |                             |
|    |                           | Male                             | 48,430       | 51,320       | 52,084        | 49,431       | 43,788       | 47,564       | 46,694       |                             |
|    |                           | Female                           | 25,228       | 25,380       | 25,660        | 24,558       | 22,925       | 25,762       | 26,059       |                             |
|    |                           | Demonstrator/Tutor               | 3,503        | 4,217        | 5,109         | 4,828        | 3,883        | 4,161        | 4,181        |                             |
|    |                           | Male                             | 438          | 1,031        | 1,096         | 1,070        | 824          | 805          | 828          |                             |
|    |                           | Female                           | 3,065        | 3,186        | 4,013         | 3,758        | 3,059        | 3,356        | 3,353        |                             |
|    |                           | Temporary Teacher<br>etc.        | 3,388        | 4,614        | 5,007         | 3,186        | 3,398        | 3,560        | 4,104        |                             |
|    |                           | Male                             | 1,963        | 2,890        | 3,081         | 1,962        | 2,010        | 2,135        | 2,384        |                             |
|    |                           | Female                           | 1,425        | 1,724        | 1,926         | 1,224        | 1,388        | 1,425        | 1,720        |                             |
|    | Pupil Teacher Ratio (PTR) |                                  | ,            | -,           | -,            | _,           | -,           | _,           | _,           |                             |
|    | All Institutions          | Regular & Distance<br>Mode       | 18           | 17           | 16            | 18           | 19           | 18           | 19           |                             |
|    |                           | Regular Mode                     | 14           | 14           | 13            | 15           | 18           | 16           | 16           |                             |
| 9  | University & Colleges     | Regular & Distance<br>Mode       | 18           | 17           | 16            | 19           | 20           | 20           | 22           |                             |
|    | ,                         | Regular Mode                     | 14           | 14           | 13            | 15           | 19           | 18           | 19           |                             |
|    | University & Its Units    | Regular & Distance<br>Mode       | 81           | 75           | 65            | 64           | 47           | 39           | 46           |                             |
|    | -                         | Regular Mode                     | 15           | 17           | 15            | 17           | 27           | 16           | 16           |                             |
|    | Number of Foreign         | Total                            | 862          | 1207         | 1787          | 2,341        | 2,092        | 1,982        | 2,094        |                             |
| 10 | -                         | Male                             | 707          | 977          | 1491          | 1,989        | 1,744        | 1,526        | 1,571        |                             |
|    | Students                  | Female                           | 155          | 230          | 296           | 352          | 348          | 456          | 523          |                             |