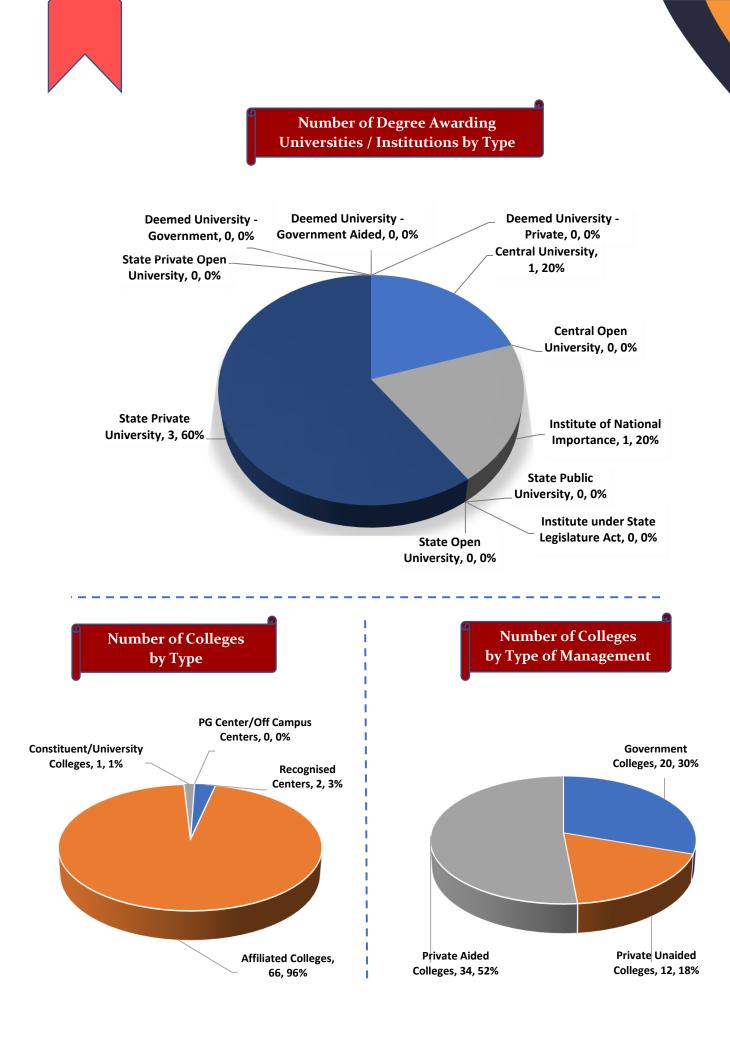

#### Number of Degree Awarding Universities / Institutions by Type

Student's Enrolment by Level & Gender

I

Student's Enrolment by Social Group & Gender

GER by Social Group & Gender

Number of Non-Teaching Staff by Social Group & Gender