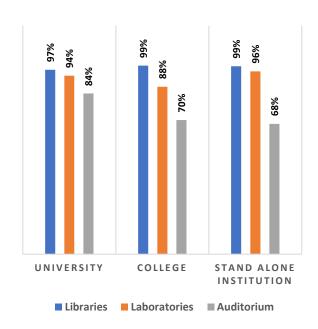

Pass Percentage of Students by Level & Gender

Male Female

Pupil Teacher Ratio by Mode of Education

Gender Parity Index by Social Group

Number of Hostels and Intake Capacity

Percentage of Academic Infrastructure by Type of Institution