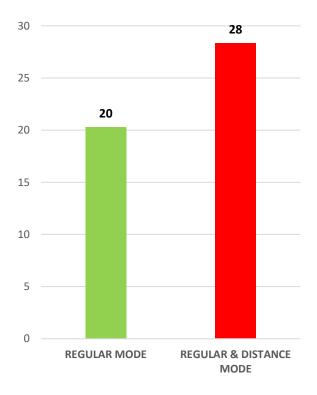

#### Male Female

Pupil Teacher Ratio by Mode of Education

Gender Parity Index by Social Group

Number of Hostels and Intake Capacity

1

I

i

T