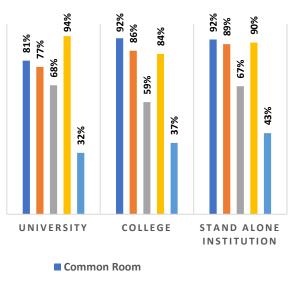

Percentage of Health & Fitness Infrastructure by Type of Institution

Percentage of Female Specific Infrastructure by Type of Institution

<sup>4</sup>Source: Institution Accredited by NAAC having Valid Accreditation (as on December, 2020)