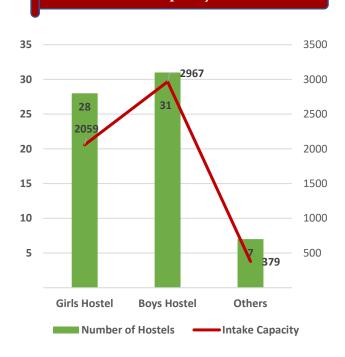

Pass Percentage of Students by Level & Gender

Male Female

Pupil Teacher Ratio by Mode of Education

Gender Parity Index by Social Group

Number of Hostels and Intake Capacity

Percentage of Academic Infrastructure by Type of Institution

Pass Percentage of Students

Male Female

Pupil Teacher Ratio by Mode of Education

Gender Parity Index by Social Group

Number of Hostels and Intake Capacity

Percentage of Academic Infrastructure by Type of Institution

Number of Non-Teaching Staff by Social Group & Gender

Pass Percentage of Students by Level & Gender

Pupil Teacher Ratio by Mode of Education

Gender Parity Index by Social Group

Number of Hostels and Intake Capacity