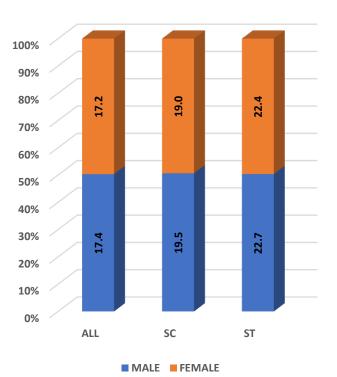

Student's Enrolment by Social Group & Gender

GER by Social Group & Gender

MALE FEMALE

Number of Non-Teaching Staff by Social Group & Gender

Number of Teaching Staff by Social Group & Gender