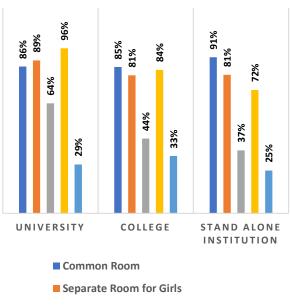

Percentage of Health & Fitness Infrastructure by Type of Institution

Percentage of Female Specific Infrastructure by Type of Institution

<sup>4</sup>Source: Institution Accredited by NAAC having Valid Accreditation (as on December, 2020)

i

L

I

I

I

I

Percentage of Health & Fitness Infrastructure by Type of Institution

Percentage of Female Specific Infrastructure by Type of Institution

- Separate Toilet for Girls
- Self Defence Class for Females

<sup>&</sup>lt;sup>4</sup>Source: Institution Accredited by NAAC having Valid Accreditation (as on December, 2020)

|    | ARUNACHAL PRADESH         |                                  | ER EDUCA         | TION STATI       | STICS AT A       | GLANCE           |                  |                  |                  |                             |
|----|---------------------------|----------------------------------|------------------|------------------|------------------|------------------|------------------|------------------|------------------|-----------------------------|
|    |                           | -                                | 2013-14          | 2014-15          | 2015-16          | 2016-17          | 2017-18          | <b>2018-19</b>   | 2019-20          |                             |
| 1  |                           |                                  | 7                | 8                | 9                | 9                | 9                | 10               | 10               |                             |
|    | Number of Colleges        |                                  | 26               | 27               | 28               | 31               | 30               | 37               | 39               |                             |
| 3  |                           |                                  | 10               | 12               | 12               | 18               | 11               | 11               | 13               |                             |
| 4  | Enrolment in Higher       | Total<br>Male                    | 42,905           | 46,116           | 46,452           | 46,564           | 47,464           | 47,168           | 55,816           |                             |
|    | Education                 | Female                           | 21,086<br>21,819 | 23,378<br>22,738 | 23,381<br>23,071 | 23,601<br>22,963 | 25,213<br>22,251 | 23,724<br>23,444 | 28,801<br>27,015 |                             |
|    | Luucation                 | % Female                         | 51%              | 49%              | 50%              | 49%              | 47%              | 50%              | 48%              |                             |
| 5  |                           | All Categories                   | 26.1             | 28.3             | 28.7             | 28.9             | 29.7             | 29.7             | 35.4             |                             |
|    |                           | Male                             | 25.7             | 28.6             | 28.8             | 29.3             | 31.5             | 29.9             | 36.5             |                             |
|    |                           | Female                           | 26.6             | 27.9             | 28.5             | 28.5             | 27.8             | 29.5             | 34.3             |                             |
|    | Gross Enrolment Ratio     | SC                               |                  |                  | -                | -                | -                | -                |                  |                             |
|    | (GER)                     | Male                             |                  |                  | -                | -                |                  | -                |                  |                             |
|    | . ,                       | Female                           | <b>22</b> C      |                  | -                | -                | -                | -                |                  |                             |
|    |                           | ST<br>Male                       | 32.6             | 34.0             | 33.8<br>34.4     | 31.2             | 33.1             | 32.3             | 35.2<br>37.0     |                             |
|    |                           | Female                           | 33.0<br>32.3     | 35.1<br>33.0     | 33.2             | 31.8<br>30.6     | 36.2<br>30.2     | 32.2<br>32.5     | 33.6             |                             |
| 6  |                           | All Categories                   | 1.04             | 0.97             | 0.99             | 0.97             | 0.88             | 0.99             | 0.94             |                             |
|    | Gender Parity Index (GPI  | -                                |                  |                  | -                | -                |                  | -                |                  |                             |
|    |                           | ST                               | 0.98             | 0.94             | 0.96             | 0.96             | 0.83             | 1.01             | 0.91             |                             |
| 7  | Enrolment in University   | Total                            | 13,386           | 14,364           | 19,850           | 24,530           | 24,042           | 25,169           | 34,094           |                             |
|    | & Constituent Units       | Male                             | 6,193            | 7,424            | 10,387           | 12,535           | 13,540           | 13,035           | 17,893           |                             |
|    |                           | Female                           | 7,193            | 6,940            | 9,463            | 11,995           | 10,502           | 12,134           | 16,201           |                             |
| 8  |                           | <b>Total</b><br>Male             | 1,022<br>750     | 935<br>662       | 1,069<br>731     | 1,133<br>766     | 1,113<br>735     | 1,504<br>959     | 2,004<br>1,213   |                             |
|    |                           | Female                           | 272              | 273              | 338              | 367              | 378              | 545              | 791              |                             |
|    |                           | SC                               | 17               | 15               | 28               | 40               | 45               | 50               | 82               |                             |
|    |                           | Male                             | 14               | 13               | 22               | 31               | 32               | 40               | 63               | _                           |
|    |                           | Female                           | 3                | 2                | 6                | 9                | 13               | 10               | 19               | l'in                        |
|    |                           | ST                               | 517              | 497              | 500              | 504              | 496              | 723              | 1,030            | ю,                          |
|    | Number of Teachers        | Male                             | 307              | 280              | 257              | 254              | 254              | 360              | 500              | she                         |
|    |                           | Female                           | 210              | 217              | 243              | 250              | 242              | 363              | 530              | /ai                         |
|    |                           | Professor &<br>Equivalent        | 85               | 93               | 115              | 126              | 129              | 166              | 204              | AISHE (http://aishe.gov.in) |
|    |                           | Male                             | 81               | 86               | 103              | 110              | 112              | 146              | 171              |                             |
|    |                           | Female<br>Reader & Associate     | 4                | 7                | 12               | 16               | 17               | 20               | 33               | <b>VISF</b>                 |
|    |                           | Professor                        | 241              | 178              | 162              | 149              | 157              | 175              | 235              | ٩                           |
|    |                           | Male                             | 210              | 154              | 137              | 127              | 119              | 139              | 180              |                             |
|    |                           | Female                           | 31               | 24               | 25               | 22               | 38               | 36               | 55               |                             |
|    |                           | Lecturer/ Assistant<br>Professor | 648              | 627              | 750              | 816              | 786              | 1,098            | 1,500            |                             |
|    |                           | Male                             | 430              | 402              | 467              | 505              | 478              | 636              | 826              |                             |
|    |                           | Female                           | 218              | 225              | 283              | 311              | 308              | 462              | 674              |                             |
|    |                           | Demonstrator/Tutor               | 5                | 5                | 10               | 8                | 9                | 18               | 32               |                             |
|    |                           | Male<br>Female                   | 5                | 5                | 10               | 7                | 6                | 12<br>6          | 18               |                             |
|    |                           | Temporary Teacher                |                  |                  |                  |                  |                  |                  | 14               |                             |
|    |                           | etc.                             | 43               | 32               | 32               | 16               | 30               | 28               | 26               |                             |
|    |                           | Male                             | 24               | 15               | 14               | 9                | 18               | 18               | 13               |                             |
|    |                           | Female                           | 19               | 17               | 18               | 7                | 12               | 10               | 13               |                             |
| 9  | Pupil Teacher Ratio (PTR) |                                  |                  |                  |                  |                  |                  |                  |                  |                             |
|    | All Institutions          | Regular & Distance<br>Mode       | 42               | 49               | 43               | 41               | 43               | 31               | 28               |                             |
|    |                           | Regular Mode                     | 32               | 39               | 31               | 27               | 29               | 22               | 20               |                             |
|    | University & Colleges     | Regular & Distance<br>Mode       | 44               | 51               | 46               | 44               | 88               | 63               | 63               |                             |
|    |                           | Regular Mode                     | 34               | 40               | 33               | 28               | 60               | 45               | 45               |                             |
|    | University & Its Units    | Regular & Distance<br>Mode       | 44               | 43               | 38               | 41               | 45               | 36               | 33               |                             |
|    |                           | Regular Mode                     | 12               | 13               | 13               | 14               | 17               | 17               | 18               |                             |
| 10 | Number of Foreign         | Total                            | -                | -                |                  | -                | 1                | 5                | 5                |                             |
|    | Students                  | Male                             | -                | -                | -                | -                | 1                | 5                | 5                |                             |
|    |                           | Female                           | -                |                  | -                | -                | -                | -                |                  |                             |

Percentage of Female Specific Infrastructure by Type of Institution

Separate Toilet for Disabled Female

Separate Toilet for Girls

Self Defence Class for Females

<sup>4</sup>Source: Institution Accredited by NAAC having Valid Accreditation (as on December, 2020)

Clinic First Aid Room

Percentage of Female Specific Infrastructure by Type of Institution

Separate Toilet for Disabled Female

- Separate Toilet for Girls
- Self Defence Class for Females

<sup>4</sup>Source: Institution Accredited by NAAC having Valid Accreditation (as on December, 2020)

I

I

П

I

Percentage of Academic Infrastructure by Type of Institution

Percentage of Health & Fitness Infrastructure by Type of Institution

Percentage of Female Specific Infrastructure by Type of Institution

- Separate Room for Girls
- Separate Toilet for Disabled Female
- Separate Toilet for Girls
- Self Defence Class for Females