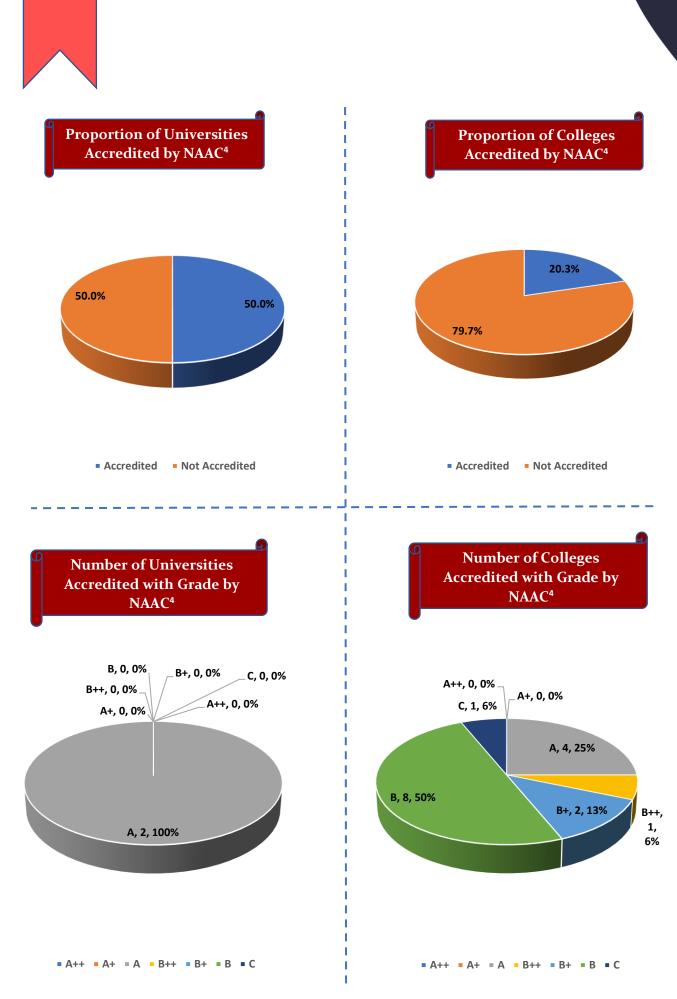

Percentage of Health & Fitness Infrastructure by Type of Institution

Percentage of Female Specific Infrastructure by Type of Institution

<sup>4</sup>Source: Institution Accredited by NAAC having Valid Accreditation (as on December, 2020)