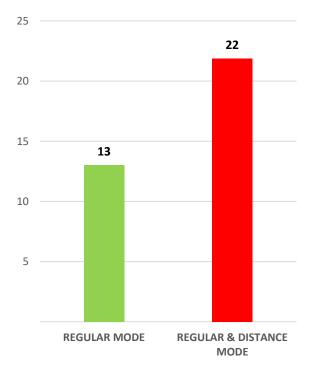

| Male                            | -        | -       | -       | -        |         | -       |           |                             |  |
|    | Students                                                             | Female                          | -        | -       | -       | -        |         | 3       |           |                             |  |
|    |                                                                      |                                 |          |         |         |          |         | -       |           |                             |  |









I





GER by Social Group & Gender





I

Т



Number of Non-Teaching Staff by Social Group & Gender







Gender Parity Index by Social Group



Pupil Teacher Ratio by Mode of Education





Number of Hostels and Intake Capacity



Percentage of Academic Infrastructure by Type of Institution



Percentage of Health & Fitness Infrastructure by Type of Institution



## Percentage of Female Specific Infrastructure by Type of Institution



Self Defence Class for Females





• A++ • A+ • A • B++ • B+ • B • C

|    |                           |                                    | HIGHER ED  | UCATION STA                             | TISTICS AT A | GLANCE     |            |            |            |                             |
|----|---------------------------|------------------------------------|------------|-----------------------------------------|--------------|------------|------------|------------|------------|-----------------------------|
|    | CHANDIGARH