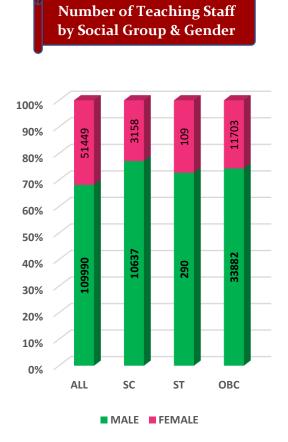

Foreign         | Total                            | 2,816              | 3,263                | 3,407                | 3,602                | 4,465               | 4,514              | 5,089                             |   |
| 10 | Students                  | Male                             | 2,202              | 2,396                | 2,501                | 2,539                | 3,261               | 3,259              | 3,732                             |   |
|    |                           | Female                           | 614                | 867                  | 906                  | 1,063                | 1,204               | 1,255              | 1,357                             |   |







Student's Enrolment by Level & Gender





GER by Social Group & Gender





Т



Number of Non-Teaching Staff by Social Group & Gender



Higher Education Profile 2019-20

213









Gender Parity Index by Social Group





Number of Hostels and Intake Capacity

Т

Т

н

I

П

н



Percentage of Academic Infrastructure by Type of Institution



Percentage of Health & Fitness Infrastructure by Type of Institution



Percentage of Female Specific Infrastructure by Type of Institution



Self Defence Class for Females



|    | UTTRAKHAND                | ŀ                          | HIGHER ED    | UCATION STA  |                      | A GLANCE     |              |              |              |                             |
|----|---------------------------|----------------------------|--------------|--------------|----------------------|--------------|--------------|