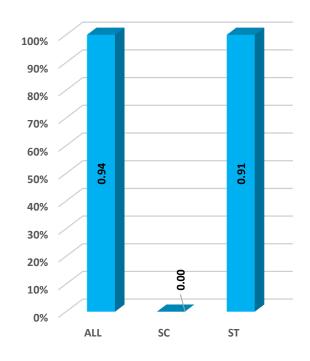

|
|    |                           | Female                           | -                |                  | -                | -                | -                | -                |                  |                             |







Student's Enrolment by Social Group & Gender



GER by Social Group & Gender



MALE FEMALE



Number of Non-Teaching Staff by Social Group & Gender



Number of Teaching Staff by Social Group & Gender



#### Higher Education Profile 2019-20



by Level & Gender 81% 74% %69 54% 53% 54% 51% 51% 49% %6t 47% 46% 46% 31% 26% 19% Ph.D. M.Phil. Post Under **PG Diploma** Diploma Certificate Integrated Graduate Graduate

Pass Percentage of Students

Male Female

Pupil Teacher Ratio by Mode of Education



Gender Parity Index by Social Group





Number of Hostels and Intake Capacity



Percentage of Academic Infrastructure by Type of Institution



I

I

i

Т

1

П

I

Percentage of Health & Fitness Infrastructure by Type of Institution



Percentage of Female Specific Infrastructure by Type of Institution



Separate Toilet for Disabled Female

Separate Toilet for Girls

Self Defence Class for Females



<sup>4</sup>Source: Institution Accredited by NAAC having Valid Accreditation (as on December, 2020)

|    | ASSAM                     | HIC                              | GHER EDUC        | ATION STAT       | ISTICS AT A      | GLANCE           |                  |                  |                  |                             |
|----|---------------------------|----------------------------------|------------------|------