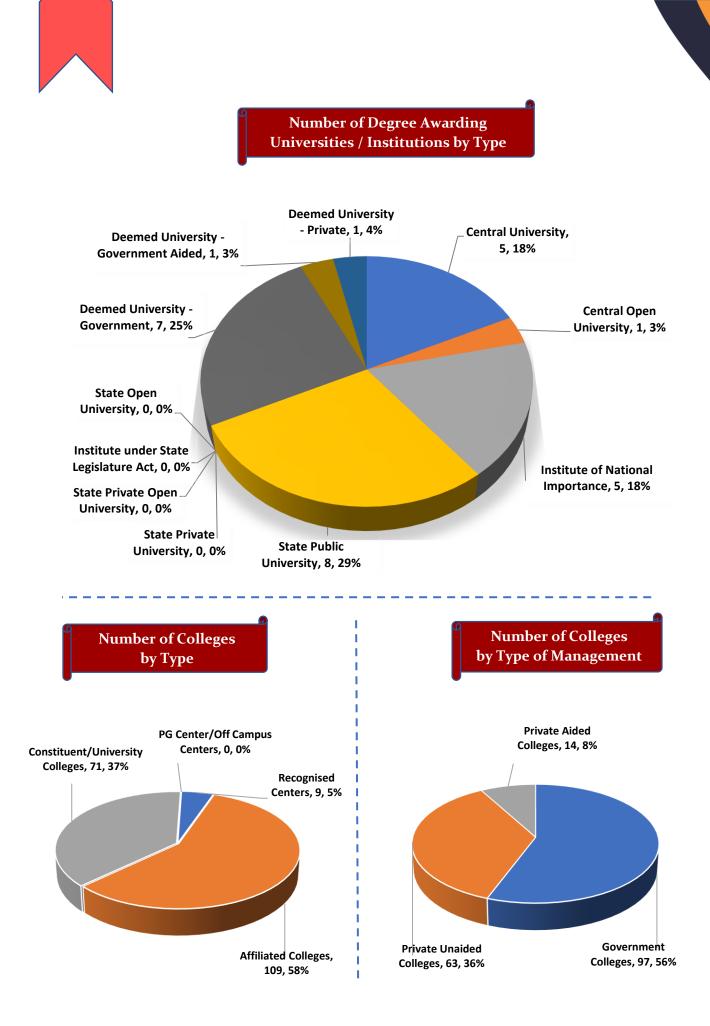

#### Number of Degree Awarding Universities / Institutions by Type

Student's Enrolment by Level & Gender

I

Student's Enrolment by Social Group & Gender

GER by Social Group & Gender

Number of Non-Teaching Staff by Social Group & Gender