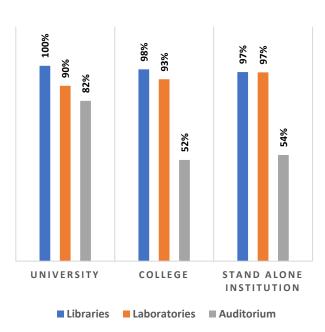

Pass Percentage of Students by Level & Gender

Male Female

Pupil Teacher Ratio by Mode of Education

Gender Parity Index by Social Group

Number of Hostels and Intake Capacity

Percentage of Academic Infrastructure by Type of Institution

Percentage of Health & Fitness Infrastructure by Type of Institution

Percentage of Female Specific Infrastructure by Type of Institution

<sup>4</sup>Source: Institution Accredited by NAAC having Valid Accreditation (as on December, 2020)

Pass Percentage of Students

Male Female

Pupil Teacher Ratio by Mode of Education

Gender Parity Index by Social Group

Number of Hostels and Intake Capacity

Percentage of Academic Infrastructure by Type of Institution

I

I

i

Т

1

П

I

Percentage of Health & Fitness Infrastructure by Type of Institution

Percentage of Female Specific Infrastructure by Type of Institution

Separate Toilet for Disabled Female

Separate Toilet for Girls

Self Defence Class for Females

<sup>4</sup>Source: Institution Accredited by NAAC having Valid Accreditation (as on December, 2020)