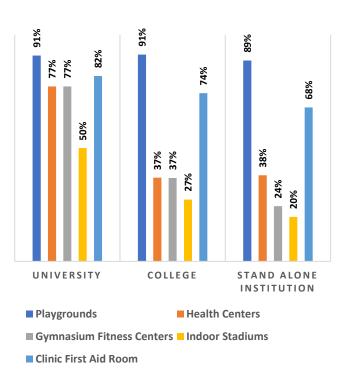

Percentage of Health & Fitness Infrastructure by Type of Institution

Percentage of Female Specific Infrastructure by Type of Institution

<sup>4</sup>Source: Institution Accredited by NAAC having Valid Accreditation (as on December, 2020)