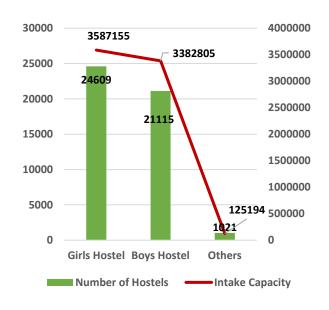

Pass Percentage of Students by Level & Gender

Male Female

Pupil Teacher Ratio by Mode of Education

Gender Parity Index by Social Group

Number of Hostels and Intake Capacity

Percentage of Academic Infrastructure by Type of Institution