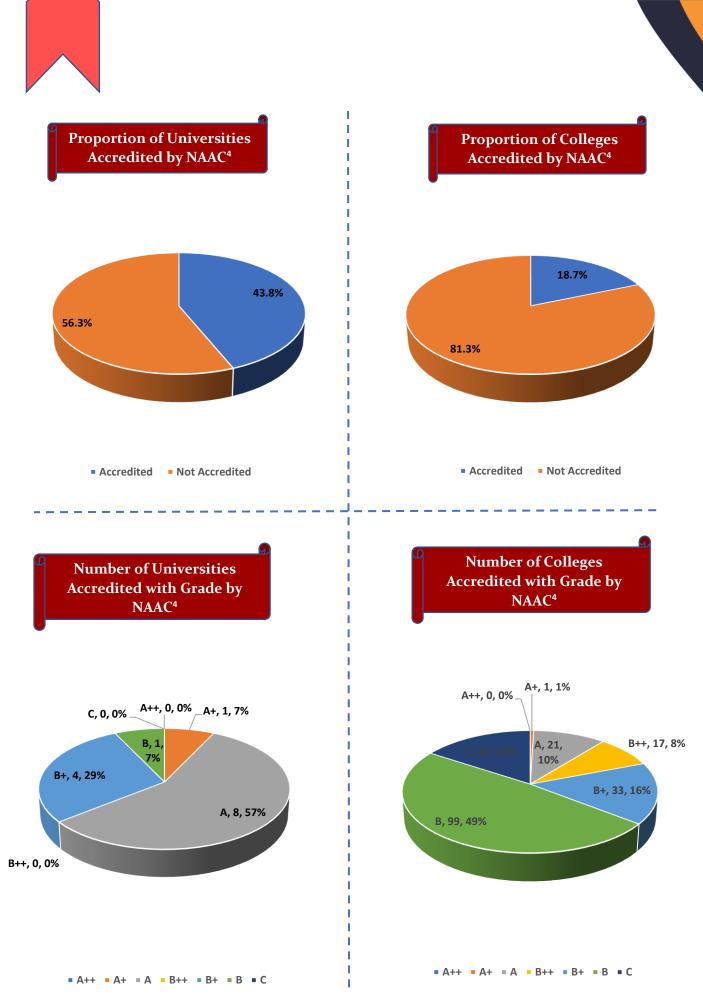

Percentage of Health & Fitness Infrastructure by Type of Institution

Percentage of Female Specific Infrastructure by Type of Institution

<sup>4</sup>Source: Institution Accredited by NAAC having Valid Accreditation (as on December, 2020)