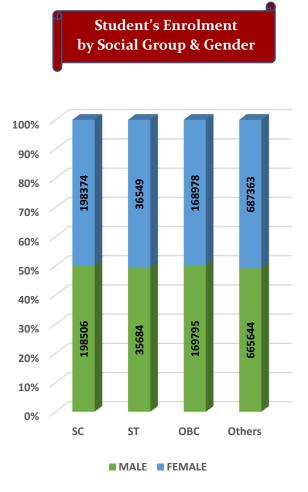

#### Student's Enrolment by Level & Gender

Student's Enrolment by Social Group & Gender

GER by Social Group & Gender

Т

Number of Non-Teaching Staff by Social Group & Gender

Number of Teaching Staff by Social Group & Gender

Student's Enrolment by Social Group & Gender

GER by Social Group & Gender

MALE FEMALE

Number of Non-Teaching Staff by Social Group & Gender

Number of Teaching Staff by Social Group & Gender