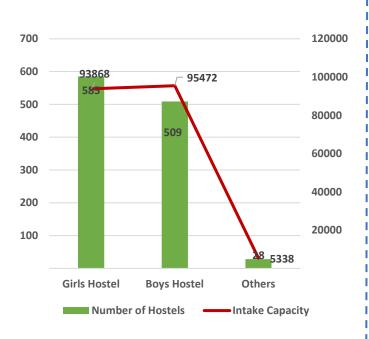

Pass Percentage of Students by Level & Gender

Male Female

Pupil Teacher Ratio by Mode of Education

Gender Parity Index by Social Group

Number of Hostels and Intake Capacity

Percentage of Academic Infrastructure by Type of Institution

Pass Percentage of Students

Male Female

Pupil Teacher Ratio by Mode of Education

Gender Parity Index by Social Group

Number of Hostels and Intake Capacity

Percentage of Academic Infrastructure by Type of Institution

Number of Non-Teaching Staff by Social Group & Gender

Pass Percentage of Students by Level & Gender

Pupil Teacher Ratio by Mode of Education

Gender Parity Index by Social Group

Number of Hostels and Intake Capacity