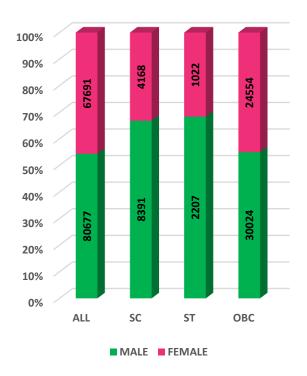

#### Student's Enrolment by Level & Gender

Student's Enrolment by Social Group & Gender

GER by Social Group & Gender

Т

Number of Non-Teaching Staff by Social Group & Gender

Number of Teaching Staff by Social Group & Gender