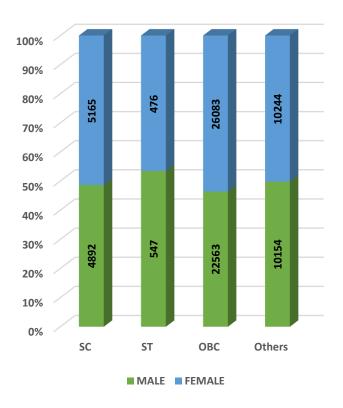

Student's Enrolment by Social Group & Gender

GER by Social Group & Gender

MALE FEMALE

Number of Non-Teaching Staff by Social Group & Gender

Number of Teaching Staff by Social Group & Gender

|    | ASSAM                     | HIC                              | GHER EDUC        | ATION STAT       | ISTICS AT A      | GLANCE           |                  |                  |                  |                             |
|----|---------------------------|----------------------------------|------------------|------------------|------------------|------------------|------------------|------------------|------------------|-----------------------------|
|    |                           |                                  | 2013-14          | 2014-15          | 2015-16          | 2016-17          | 2017-18          | 2018-19          | 2019-20          |                             |
| 1  | Number of Universities    |                                  | 18               | 19               | 21               | 21               | 21               | 22               | 26               |                             |
| 2  | Number of Colleges        |                                  | 536              | 538              | 539              | 541              | 512              | 544              | 558              |                             |
| -  | Number of Stand Alone In  |                                  | 93               | 86               | 86               | 86               | 71               | 78               | 92               |                             |
| 4  |                           | Total                            | 5,79,027         | 5,46,265         | 5,70,955         | 6,40,270         | 6,78,344         | 7,00,163         | 6,50,601         |                             |
|    | Enrolment in Higher       | Male                             | 2,95,026         | 2,76,484         | 2,92,856         | 3,23,890         | 3,36,939         | 3,47,484         | 3,16,908         |                             |
|    | Education                 | Female<br>% Female               | 2,84,001         | 2,69,781         | 2,78,099         | 3,16,380<br>49%  | 3,41,405         | 3,52,679         | 3,33,693<br>51%  |                             |
| 5  |                           | All Categories                   | 49%<br>15.8      | 49%<br>14.8      | 49%<br>15.4      | 49%<br>17.2      | 50%<br>18.2      | 50%<br>18.7      | 17.3             |                             |
| 5  |                           | Male                             | 16.5             | 15.4             | 16.2             | 17.2             | 18.6             | 19.1             | 17.3             |                             |
|    |                           | Female                           | 15.2             | 14.3             | 14.7             | 16.6             | 17.8             | 18.3             | 17.2             |                             |
|    |                           | SC                               | 16.7             | 15.5             | 16.8             | 19.0             | 19.4             | 20.6             | 19.3             |                             |
|    | Gross Enrolment Ratio     | Male                             | 17.4             | 16.0             | 17.5             | 19.5             | 20.1             | 21.2             | 19.5             |                             |
|    | (GER)                     | Female                           | 16.0             | 15.1             | 16.0             | 18.5             | 18.7             | 20.0             | 19.0             |                             |
|    |                           | ST                               | 17.1             | 18.2             | 19.3             | 22.5             | 20.8             | 24.3             | 22.5             |                             |
|    |                           | Male                             | 17.2             | 19.4             | 20.8             | 23.9             | 22.4             | 25.6             | 22.7             |                             |
|    |                           | Female                           | 16.9             | 17.2             | 18.0             | 21.2             | 19.5             | 23.1             | 22.4             |                             |
| 6  | Oradan B. S. J. J. Com    | All Categories                   | 0.92             | 0.93             | 0.90             | 0.93             | 0.96             | 0.95             | 0.99             |                             |
|    | Gender Parity Index (GPI) |                                  | 0.92             | 0.94             | 0.91             | 0.95             | 0.93             | 0.94             | 0.97             |                             |
| -  |                           | ST<br>Total                      | 0.98             | 0.89             | 0.87             | 0.89             | 0.87             | 0.90             | 0.99             |                             |
| 7  | Enrolment in University   | Male                             | 1,84,127         | 1,06,289         | 1,14,835         | 1,32,860         | 1,44,915         | 1,38,880         | 1,41,929         |                             |
|    | & Constituent Units       | Female                           | 99,160<br>84,967 | 57,582<br>48,707 | 62,077<br>52,758 | 72,983<br>59,877 | 79,373<br>65,542 | 76,084<br>62,796 | 74,408<br>67,521 |                             |
| 8  |                           | Total                            | 19,825           | 21,564           | 22,482           | 21,189           | 19,728           | 22,849           | 23,080           |                             |
| Ŭ  |                           | Male                             | 12,524           | 13,491           | 13,954           | 12,952           | 11,958           | 13,582           | 13,579           |                             |
|    |                           | Female                           | 7,301            | 8,073            | 8,528            | 8,237            | 7,770            | 9,267            | 9,501            |                             |
|    |                           | SC                               | 1,005            | 1,162            | 1,201            | 1,263            | 1,173            | 1,376            | 1,422            |                             |
|    |                           | Male                             | 616              | 729              | 747              | 780              | 726              | 831              | 848              | _                           |
|    |                           | Female                           | 389              | 433              | 454              | 483              | 447              | 545              | 574              | Ŀ.                          |
|    | Number of Teachers        | ST                               | 1,686            | 2,106            | 2,161            | 2,300            | 2,151            | 2,797            | 2,986            | ő                           |
|    |                           | Male                             | 1,052            | 1,266            | 1,262            | 1,343            | 1,231            | 1,530            | 1,617            | she                         |
|    |                           | Female                           | 634              | 840              | 899              | 957              | 920              | 1,267            | 1,369            | /ai                         |
|    |                           | Professor &<br>Equivalent        | 1,585            | 1,504            | 1,644            | 1,556            | 1,466            | 1,646            | 1,622            | AISHE (http://aishe.gov.in) |
|    |                           | Male                             | 1,195            | 1,171            | 1,309            | 1,206            | 1,150            | 1,271            | 1,257            | Ψ                           |
|    |                           | Female                           | 390              | 333              | 335              | 350              | 316              | 375              | 365              | <b>ISF</b>                  |
|    |                           | Reader & Associate<br>Professor  | 4,677            | 4,820            | 4,855            | 4,489            | 3,858            | 4,180            | 3,905            | ٩                           |
|    |                           | Male                             | 3,019            | 3,112            | 3,136            | 2,871            | 2,497            | 2,654            | 2,489            |                             |
|    |                           | Female                           | 1,658            | 1,708            | 1,719            | 1,618            | 1,361            | 1,526            | 1,416            |                             |
|    |                           | Lecturer/ Assistant<br>Professor | 11,185           | 12,238           | 12,435           | 12,802           | 12,313           | 14,390           | 14,989           |                             |
|    |                           | Male                             | 6,995            | 7,546            | 7,655            | 7,646            | 7,255            | 8,370            | 8,618            |                             |
|    |                           | Female                           | 4,190            | 4,692            | 4,780            | 5,156            | 5,058            | 6,020            | 6,371            |                             |
|    |                           | Demonstrator/Tutor               | •                | 872              | 1,025            | 794              | 525              | 851              | 790              |                             |
|    |                           | Male                             | 760              | 586              | 658              | 475              | 318              | 478              | 415              |                             |
|    |                           | Female<br>Temporary Teacher      | 275              | 286              | 367              | 319              | 207              | 373              | 375              |                             |
|    |                           | etc.                             | 1,748            | 2,130            | 2,523            | 1,498            | 1,517            | 1,748            | 1 <b>,73</b> 9   |                             |
|    |                           | Male                             | 904              | 1,076            | 1,196            | 716              | 702              | 788              | 781              |                             |
|    |                           | Female                           | 844              | 1,054            | 1,327            | 782              | 815              | 960              | 958              |                             |
| 9  | Pupil Teacher Ratio (PTR) |                                  |                  |                  |                  |                  |                  |                  |                  |                             |
|    | All Institutions          | Regular & Distance<br>Mode       | 29               | 25               | 25               | 30               | 34               | 31               | 28               |                             |
|    |                           | Regular Mode                     | 21               | 22               | 22               | 26               | 29               | 26               | 24               |                             |
|    | University & Colleges     | Regular & Distance<br>Mode       | 30               | 26               | 26               | 31               | 41               | 37               | 35               |                             |
|    |                           | Regular Mode                     | 22               | 22               | 22               | 26               | 35               | 31               | 30               |                             |
|    | University & Its Units    | Regular & Distance<br>Mode       | 63               | 37               | 35               | 48               | 48               | 41               | 38               |                             |
|    |                           | Regular Mode                     | 11               | 12               | 11               | 14               | 12               | 11               | 15               |                             |
| 10 | Number of Foreign         | Total                            | 88               | 110              | 164              | 184              | 306              | 366              | 183              |                             |
|    | Students                  | Male                             | 73               | 76               | 128              | 145              | 236              | 270              | 133              |                             |
|    |                           | Female                           | 15               | 34               | 36               | 39               | 70               | 96               | 50               |                             |