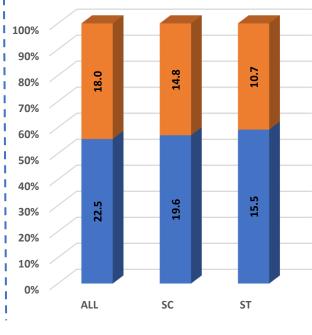

|                             |
|    | Number of Foreign                | Total                            | 5              | 1              | 11             | 19             | 26               | 8              | 19             |                             |
| 10 | Students                         | Male                             | 4              | -              | 6              | 11             | 14               | 4              | 7              |                             |
|    |                                  | Female                           | 1              | 1              | 5              | 8              | 12               | 4              | 12             |                             |







# Ph.D 388 227 M.Phil 0 Post-Graduate 5941 5877 Graduate 37816 30459









MALE FEMALE

## 

10290

ST

8592

OBC

MALE FEMALE

20075

Others

8074

SC

Higher Education Profile 2019-20

**70%** 

60%

50%

40%

30%

20%

10%

0%



1



Number of Non-Teaching Staff by Social Group & Gender



MALE FEMALE





# Pupil Teacher Ratio by Mode of Education



Gender Parity Index by Social Group





Number of Hostels and Intake Capacity

Т

I

Т

I

I

L

I

I

Т

Т

Т

I



Percentage of Academic Infrastructure by Type of Institution



## Percentage of Health & Fitness Infrastructure by Type of Institution



Percentage of Female Specific Infrastructure by Type of Institution





|    | UTTAR PRADESH             |                                  | HIGHER EI          | DUCATION ST          | ATISTICS AT          | A GLANCE             |                     |