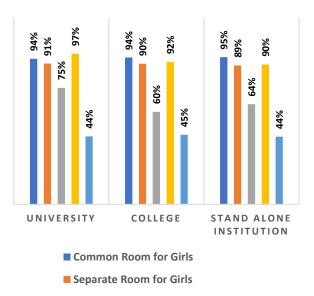

Percentage of Health & Fitness Infrastructure by Type of Institution

Percentage of Female Specific Infrastructure by Type of Institution

<sup>4</sup>Source: Institution Accredited by NAAC having Valid Accreditation (as on December, 2020)