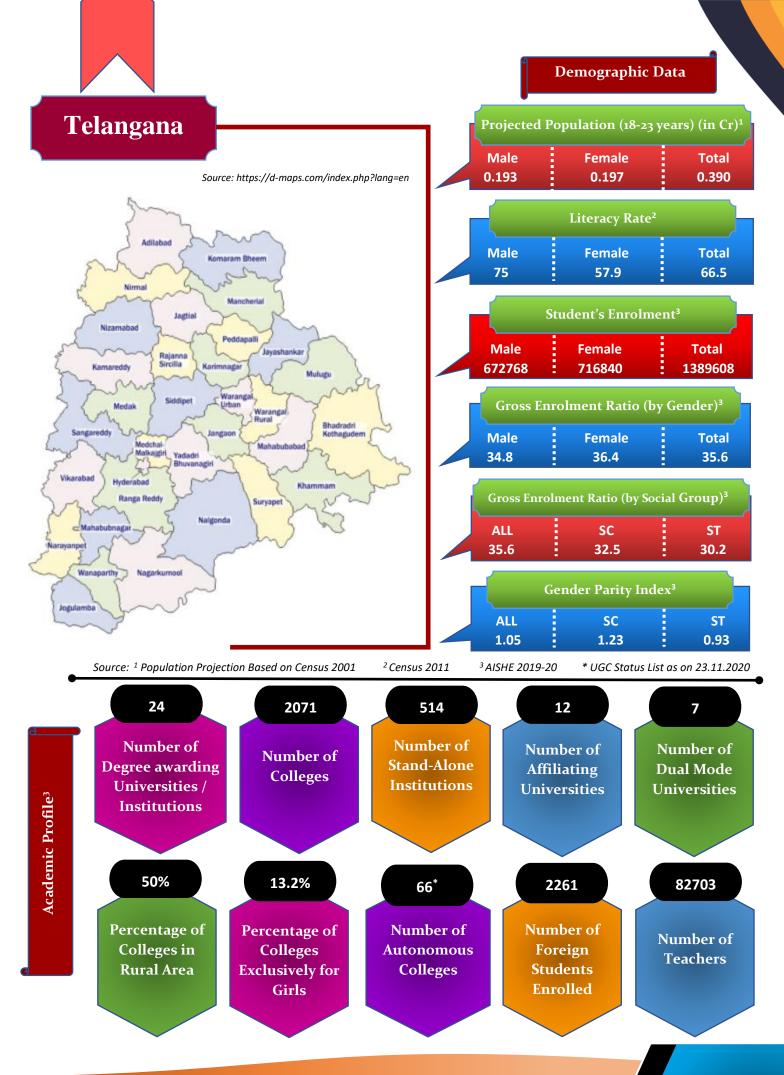

Percentage of Health & Fitness Infrastructure by Type of Institution

Percentage of Female Specific Infrastructure by Type of Institution

<sup>4</sup>Source: Institution Accredited by NAAC having Valid Accreditation (as on December, 2020)