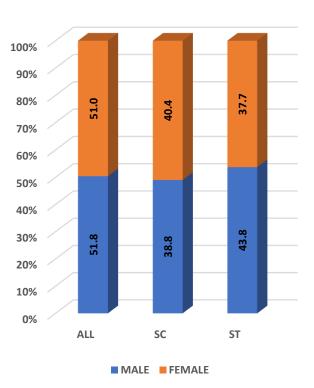

#### Student's Enrolment by Level & Gender

Student's Enrolment by Social Group & Gender

GER by Social Group & Gender

Т

Number of Non-Teaching Staff by Social Group & Gender

Number of Teaching Staff by Social Group & Gender

Student's Enrolment by Social Group & Gender

GER by Social Group & Gender

MALE FEMALE

Number of Non-Teaching Staff by Social Group & Gender

Number of Teaching Staff by Social Group & Gender