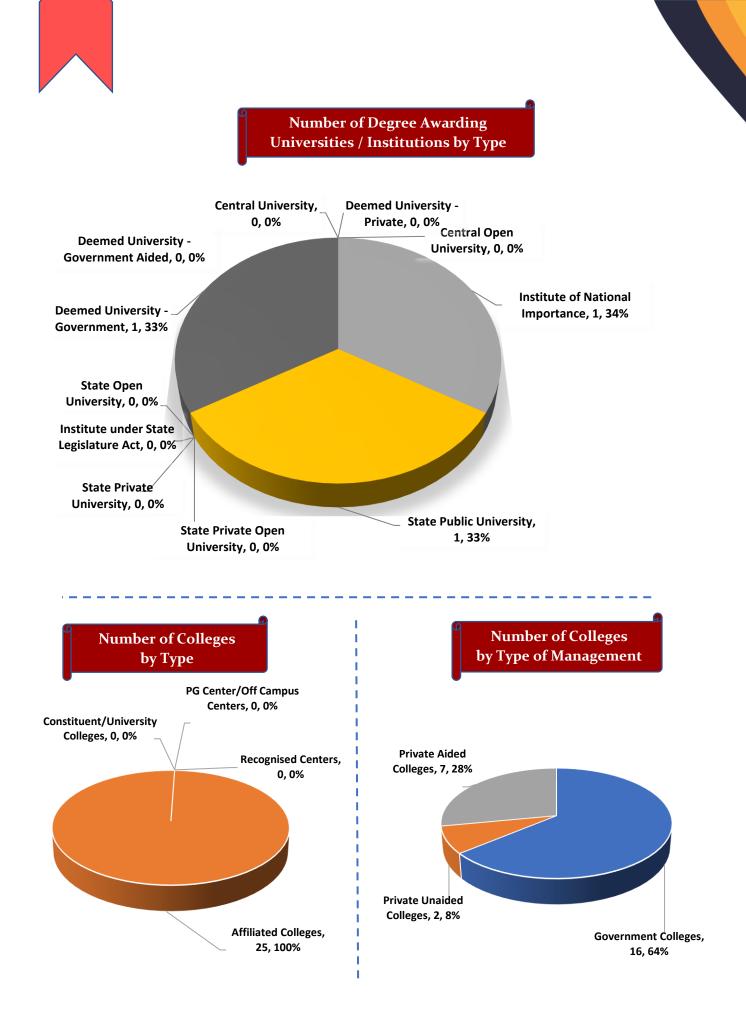

#### Number of Degree Awarding Universities / Institutions by Type

Student's Enrolment by Level & Gender

I

Student's Enrolment by Social Group & Gender

GER by Social Group & Gender

Number of Non-Teaching Staff by Social Group & Gender

## Number of Degree Awarding Universities / Institutions by Type

Affiliated

Colleges, 552, 98%

Government Colleges, 444, 83%

Student's Enrolment by Social Group & Gender

GER by Social Group & Gender

L

l