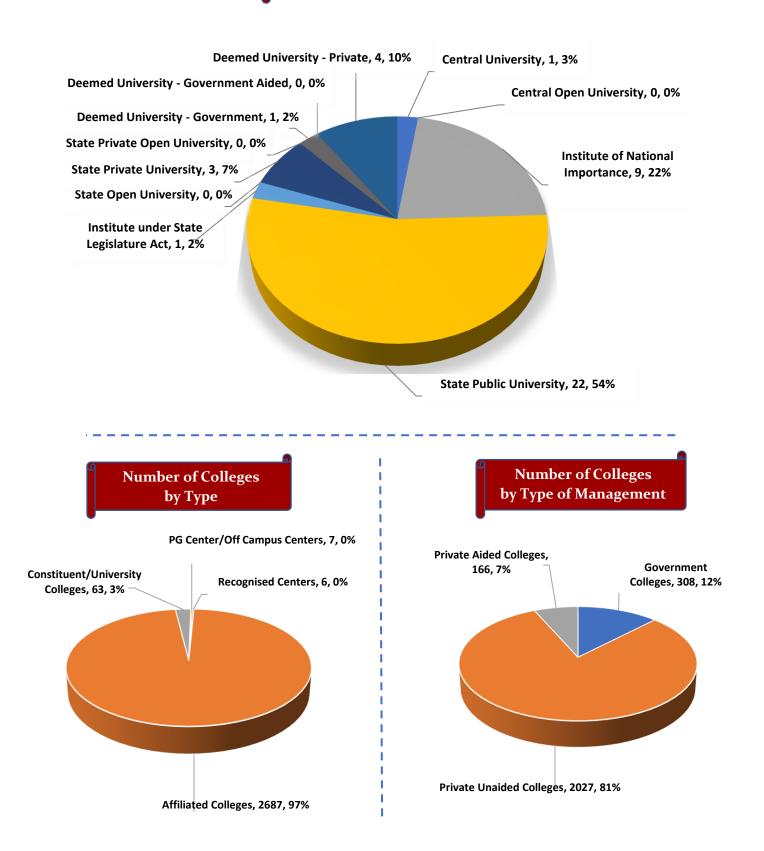

#### Number of Degree Awarding Universities / Institutions by Type

Student's Enrolment by Level & Gender

I

Student's Enrolment by Social Group & Gender

GER by Social Group & Gender

Number of Non-Teaching Staff by Social Group & Gender