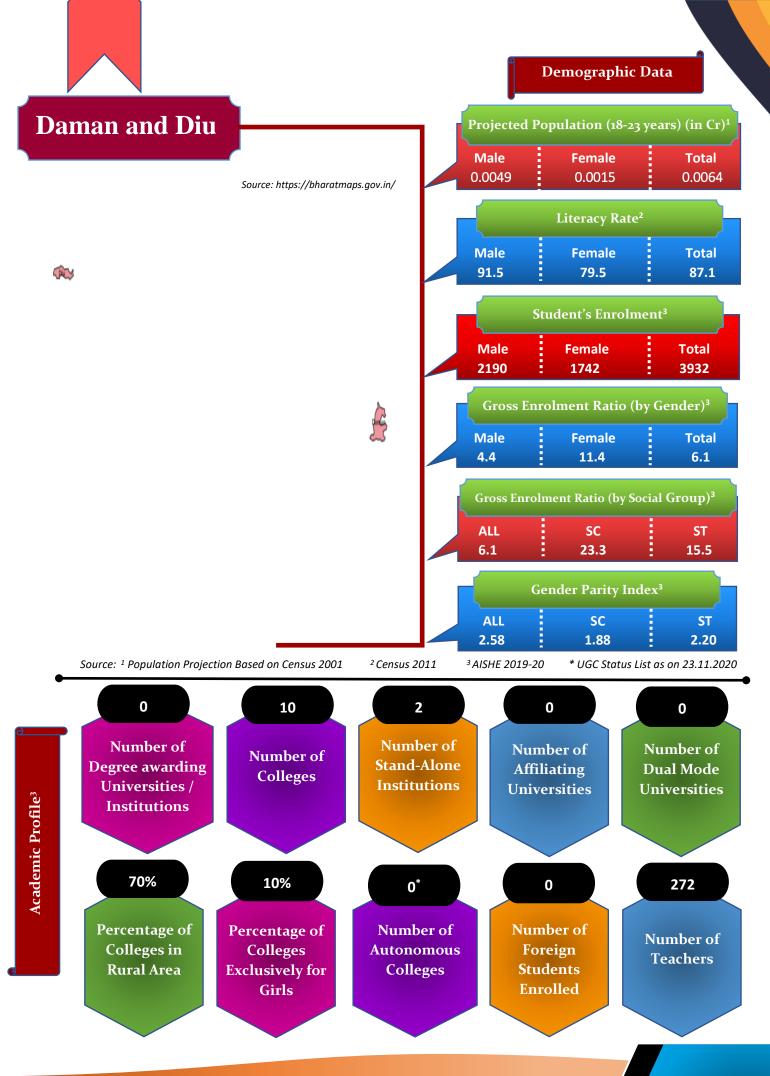

| -              | -              |                |                             |
| 10 | Number of Foreign                              | Total<br>Male                   | -            | -              |                | -              |                | -              |                |                             |
| 10 | Students                                       | Female                          | -            | -              | -              | -              |                | -              |                |                             |
|    |                                                | remaie                          | -            | -              | -              | -              | -              | -              |                |                             |









Student's Enrolment by Social Group & Gender



GER by Social Group & Gender



MALE FEMALE



l



Number of Teaching Staff

Number of Non-Teaching Staff by Social Group & Gender









Gender Parity Index by Social Group





Number of Hostels and Intake Capacity



Percentage of Academic Infrastructure by Type of Institution



### Percentage of Health & Fitness Infrastructure by Type of Institution



Percentage of Female Specific Infrastructure by Type of Institution





|    | DELHI                         | HIGHER E                   | DUCATION     | STATISTICS A   | T A GLANCE     |              |              |              |                |
|----|-------------------------------|----------------------------|--------------|----------------|----------------|-------------