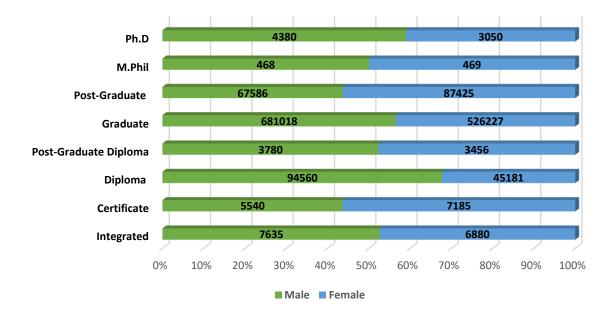

#### Higher Education Profile 2019-20

by Level & Gender 81% 74% %69 54% 53% 54% 51% 51% 49% %6t 47% 46% 46% 31% 26% 19% Ph.D. M.Phil. Post Under **PG Diploma** Diploma Certificate Integrated Graduate Graduate