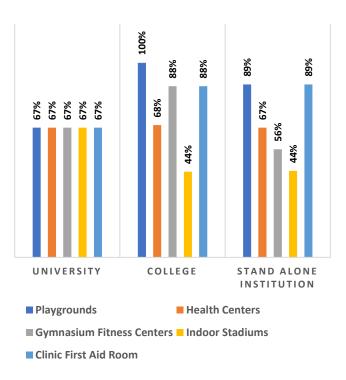

Percentage of Health & Fitness Infrastructure by Type of Institution

Percentage of Female Specific Infrastructure by Type of Institution

<sup>4</sup>Source: Institution Accredited by NAAC having Valid Accreditation (as on December, 2020)

I

I

i

Т

1

П

I

Percentage of Health & Fitness Infrastructure by Type of Institution

Т

L

Т

Т

I

I

Percentage of Academic Infrastructure by Type of Institution

Percentage of Health & Fitness Infrastructure by Type of Institution