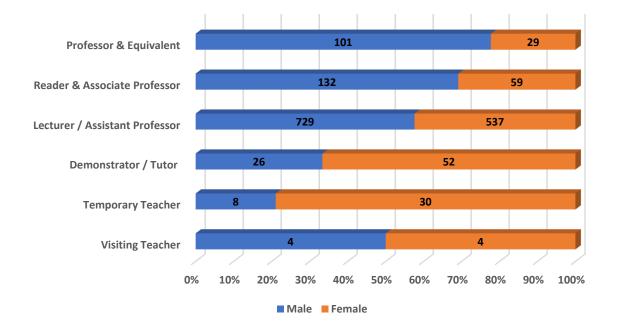

### Number of Teaching Staff by Post & Gender

L

l

Т

Number of Teaching Staff

Number of Non-Teaching Staff by Social Group & Gender