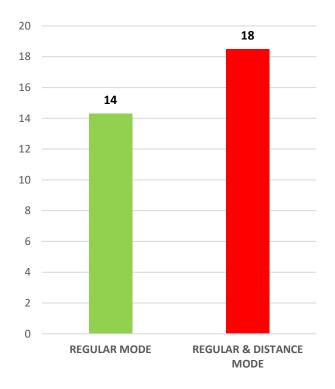

| 147          | 133          | 104          | 136          | 217          | 302          |                             |
| 10 | Students                  | Male                             | 99           | 101          | 81           | 64           | 92           | 134          | 201          |                             |
|    | Stutents                  | Female                           | 29           | 46           | 52           | 40           | 44           | 83           | 101          |                             |







## Student's Enrolment by Level & Gender





GER by Social Group & Gender



MALE FEMALE



l



Number of Non-Teaching Staff by Social Group & Gender





Pass Percentage of Students by Level & Gender



I

Pupil Teacher Ratio by Mode of Education



Gender Parity Index by Social Group





Number of Hostels and Intake Capacity



Percentage of Academic Infrastructure by Type of Institution



L

I

Ì

I

I

Т

T

П

П

н

Percentage of Health & Fitness Infrastructure by Type of Institution



Percentage of Female Specific Infrastructure by Type of Institution





<sup>4</sup>Source: Institution Accredited by NAAC having Valid Accreditation (as on December, 2020)

|    | MADHYA PRADESH                   |                                 | HIGHER EL            | DUCATION STA         | TISTICS AT A         | GLANCE               |                      |                      |                      |                             |
|----|----------------------------------|---------------------------------|----------------------|----------