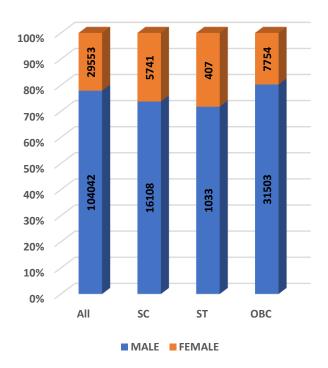

#### Student's Enrolment by Level & Gender

Student's Enrolment by Social Group & Gender

GER by Social Group & Gender

Т

Number of Non-Teaching Staff by Social Group & Gender

Number of Teaching Staff by Social Group & Gender