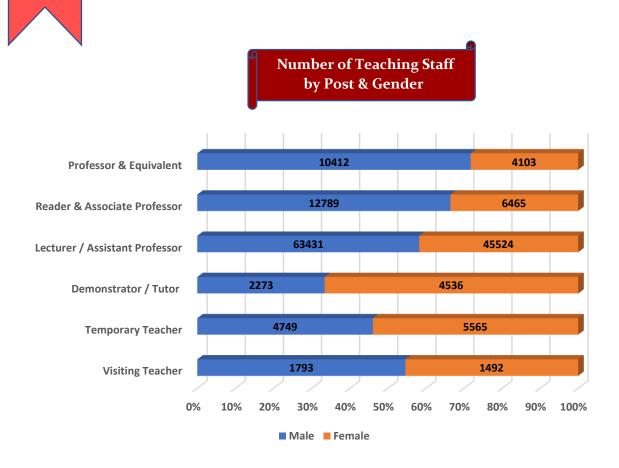

### Number of Teaching Staff by Post & Gender

L

l

Т

Number of Teaching Staff

Number of Non-Teaching Staff by Social Group & Gender