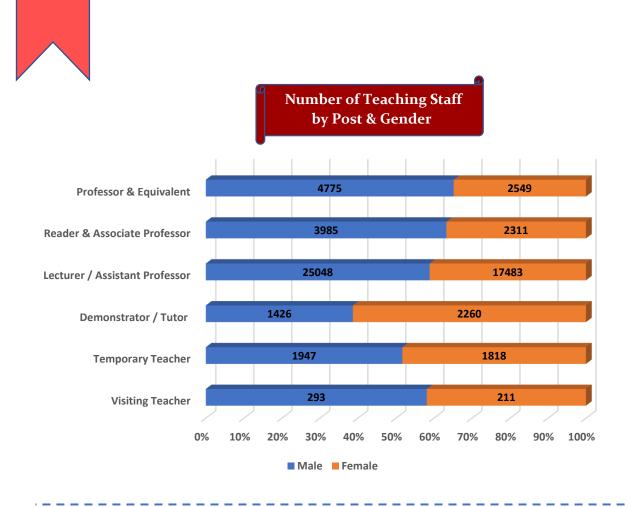

### Number of Teaching Staff by Post & Gender

L

l

Т

Number of Teaching Staff

Number of Non-Teaching Staff by Social Group & Gender