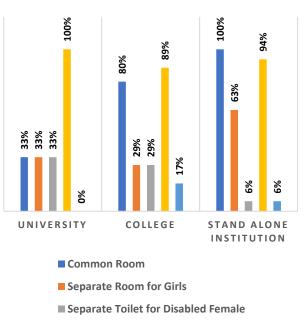

Percentage of Health & Fitness Infrastructure by Type of Institution

Percentage of Female Specific Infrastructure by Type of Institution

<sup>4</sup>Source: Institution Accredited by NAAC having Valid Accreditation (as on December, 2020)

- Separate Toilet for Girls
- Self Defence Class for Females

<sup>&</sup>lt;sup>4</sup>Source: Institution Accredited by NAAC having Valid Accreditation (as on December, 2020)

|    | ARUNACHAL PRADESH         |                                  | ER EDUCA         | TION STATI       | STICS AT A       | GLANCE           |                  |                  |                  |                             |
|----|---------------------------|----------------------------------|------------------|------------------|------------------|------------------|------------------|------------------|------------------|-----------------------------|
|    |                           | -                                | 2013-14          | 2014-15          | 2015-16          | 2016-17          | 2017-18          | <b>2018-19</b>   | 2019-20          |                             |
| 1  |                           |                                  | 7                | 8                | 9                | 9                | 9                | 10               | 10               |                             |
|    | Number of Colleges        |                                  | 26               | 27               | 28               | 31               | 30               | 37               | 39               |                             |
| 3  |                           |                                  | 10               | 12               | 12               | 18               | 11               | 11               | 13               |                             |
| 4  | Enrolment in Higher       | Total<br>Male                    | 42,905           | 46,116           | 46,452           | 46,564           | 47,464           | 47,168           | 55,816           |                             |
|    | Education                 | Female                           | 21,086<br>21,819 | 23,378<br>22,738 | 23,381<br>23,071 | 23,601<br>22,963 | 25,213<br>22,251 | 23,724<br>23,444 | 28,801<br>27,015 |                             |
|    | Luucation                 | % Female                         | 51%              | 49%              | 50%              | 49%              | 47%              | 50%              | 48%              |                             |
| 5  |                           | All Categories                   | 26.1             | 28.3             | 28.7             | 28.9             | 29.7             | 29.7             | 35.4             |                             |
|    |                           | Male                             | 25.7             | 28.6             | 28.8             | 29.3             | 31.5             | 29.9             | 36.5             |                             |
|    |                           | Female                           | 26.6             | 27.9             | 28.5             | 28.5             | 27.8             | 29.5             | 34.3             |                             |
|    | Gross Enrolment Ratio     | SC                               |                  |                  | -                | -                | -                | -                |                  |                             |
|    | (GER)                     | Male                             |                  |                  | -                | -                |                  | -                |                  |                             |
|    | . ,                       | Female                           | <b>22</b> C      |                  | -                | -                | -                | -                |                  |                             |
|    |                           | ST<br>Male                       | 32.6             | 34.0             | 33.8<br>34.4     | 31.2             | 33.1             | 32.3             | 35.2<br>37.0     |                             |
|    |                           | Female                           | 33.0<br>32.3     | 35.1<br>33.0     | 33.2             | 31.8<br>30.6     | 36.2<br>30.2     | 32.2<br>32.5     | 33.6             |                             |
| 6  |                           | All Categories                   | 1.04             | 0.97             | 0.99             | 0.97             | 0.88             | 0.99             | 0.94             |                             |
|    | Gender Parity Index (GPI  | -                                |                  |                  | -                | -                |                  | -                |                  |                             |
|    |                           | ST                               | 0.98             | 0.94             | 0.96             | 0.96             | 0.83             | 1.01             | 0.91             |                             |
| 7  | Enrolment in University   | Total                            | 13,386           | 14,364           | 19,850           | 24,530           | 24,042           | 25,169           | 34,094           |                             |
|    | & Constituent Units       | Male                             | 6,193            | 7,424            | 10,387           | 12,535           | 13,540           | 13,035           | 17,893           |                             |
|    |                           | Female                           | 7,193            | 6,940            | 9,463            | 11,995           | 10,502           | 12,134           | 16,201           |                             |
| 8  |                           | <b>Total</b><br>Male             | 1,022<br>750     | 935<br>662       | 1,069<br>731     | 1,133<br>766     | 1,113<br>735     | 1,504<br>959     | 2,004<br>1,213   |                             |
|    |                           | Female                           | 272              | 273              | 338              | 367              | 378              | 545              | 791              |                             |
|    |                           | SC                               | 17               | 15               | 28               | 40               | 45               | 50               | 82               |                             |
|    |                           | Male                             | 14               | 13               | 22               | 31               | 32               | 40               | 63               | _                           |
|    |                           | Female                           | 3                | 2                | 6                | 9                | 13               | 10               | 19               | l'in                        |
|    |                           | ST                               | 517              | 497              | 500              | 504              | 496              | 723              | 1,030            | ю,                          |
|    | Number of Teachers        | Male                             | 307              | 280              | 257              | 254              | 254              | 360              | 500              | she                         |
|    |                           | Female                           | 210              | 217              | 243              | 250              | 242              | 363              | 530              | /ai                         |
|    |                           | Professor &<br>Equivalent        | 85               | 93               | 115              | 126              | 129              | 166              | 204              | AISHE (http://aishe.gov.in) |
|    |                           | Male                             | 81               | 86               | 103              | 110              | 112              | 146              | 171              |                             |
|    |                           | Female<br>Reader & Associate     | 4                | 7                | 12               | 16               | 17               | 20               | 33               | <b>VISF</b>                 |
|    |                           | Professor                        | 241              | 178              | 162              | 149              | 157              | 175              | 235              | ٩                           |
|    |                           | Male                             | 210              | 154              | 137              | 127              | 119              | 139              | 180              |                             |
|    |                           | Female                           | 31               | 24               | 25               | 22               | 38               | 36               | 55               |                             |
|    |                           | Lecturer/ Assistant<br>Professor | 648              | 627              | 750              | 816              | 786              | 1,098            | 1,500            |                             |
|    |                           | Male                             | 430              | 402              | 467              | 505              | 478              | 636              | 826              |                             |
|    |                           | Female                           | 218              | 225              | 283              | 311              | 308              | 462              | 674              |                             |
|    |                           | Demonstrator/Tutor               | 5                | 5                | 10               | 8                | 9                | 18               | 32               |                             |
|    |                           | Male<br>Female                   | 5                | 5                | 10               | 7                | 6                | 12<br>6          | 18               |                             |
|    |                           | Temporary Teacher                |                  |                  |                  |                  |                  |                  | 14               |                             |
|    |                           | etc.                             | 43               | 32               | 32               | 16               | 30               | 28               | 26               |                             |
|    |                           | Male                             | 24               | 15               | 14               | 9                | 18               | 18               | 13               |                             |
|    |                           | Female                           | 19               | 17               | 18               | 7                | 12               | 10               | 13               |                             |
| 9  | Pupil Teacher Ratio (PTR) |                                  |                  |                  |                  |                  |                  |                  |                  |                             |
|    | All Institutions          | Regular & Distance<br>Mode       | 42               | 49               | 43               | 41               | 43               | 31               | 28               |                             |
|    |                           | Regular Mode                     | 32               | 39               | 31               | 27               | 29               | 22               | 20               |                             |
|    | University & Colleges     | Regular & Distance<br>Mode       | 44               | 51               | 46               | 44               | 88               | 63               | 63               |                             |
|    |                           | Regular Mode                     | 34               | 40               | 33               | 28               | 60               | 45               | 45               |                             |
|    | University & Its Units    | Regular & Distance<br>Mode       | 44               | 43               | 38               | 41               | 45               | 36               | 33               |                             |
|    |                           | Regular Mode                     | 12               | 13               | 13               | 14               | 17               | 17               | 18               |                             |
| 10 | Number of Foreign         | Total                            | -                | -                |                  | -                | 1                | 5                | 5                |                             |
|    | Students                  | Male                             | -                | -                | -                | -                | 1                | 5                | 5                |                             |
|    |                           | Female                           | -                |                  | -                | -                | -                | -                |                  |                             |