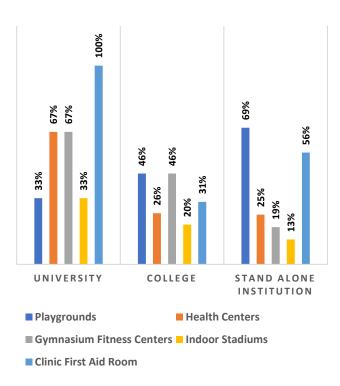

Percentage of Health & Fitness Infrastructure by Type of Institution

Percentage of Female Specific Infrastructure by Type of Institution

<sup>4</sup>Source: Institution Accredited by NAAC having Valid Accreditation (as on December, 2020)