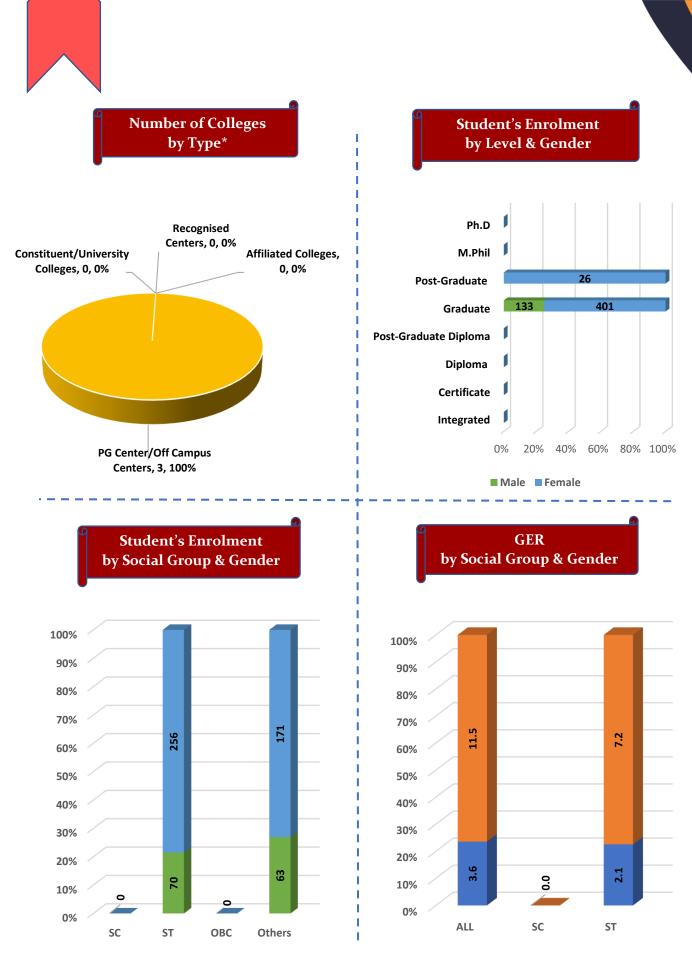

#### Student's Enrolment by Level & Gender

Student's Enrolment by Social Group & Gender

GER by Social Group & Gender

Т

Number of Non-Teaching Staff by Social Group & Gender

Number of Teaching Staff by Social Group & Gender

#### Number of Degree Awarding Universities / Institutions by Type

Student's Enrolment by Level & Gender

I

Student's Enrolment by Social Group & Gender

GER by Social Group & Gender

Number of Non-Teaching Staff by Social Group & Gender