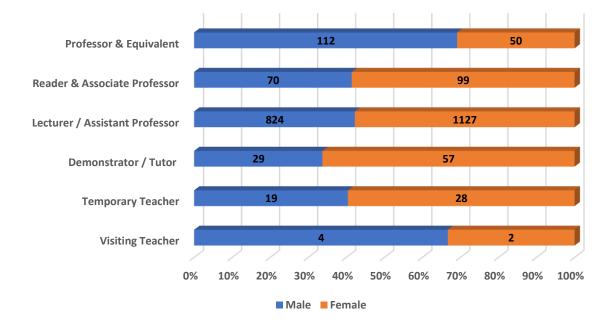

### Number of Teaching Staff by Post & Gender

L

l

Т

Number of Teaching Staff

Number of Non-Teaching Staff by Social Group & Gender