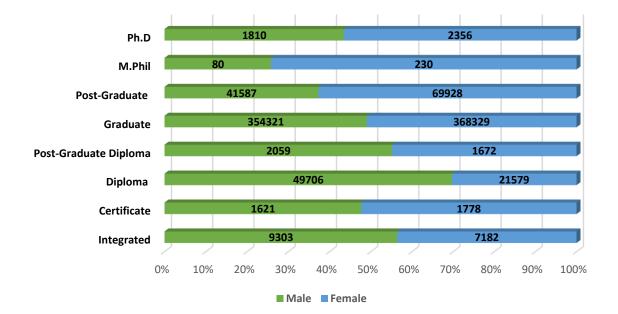

#### Higher Education Profile 2019-20

by Level & Gender 81% 74% %69 54% 53% 54% 51% 51% 49% %6t 47% 46% 46% 31% 26% 19% Ph.D. M.Phil. Post Under **PG Diploma** Diploma Certificate Integrated Graduate Graduate