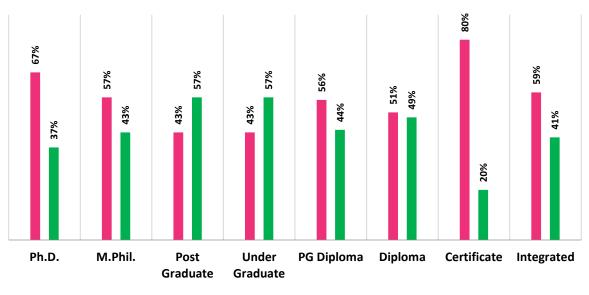

#### Higher Education Profile 2019-20

by Level & Gender 81% 74% %69 54% 53% 54% 51% 51% 49% %6t 47% 46% 46% 31% 26% 19% Ph.D. M.Phil. Post Under **PG Diploma** Diploma Certificate Integrated Graduate Graduate