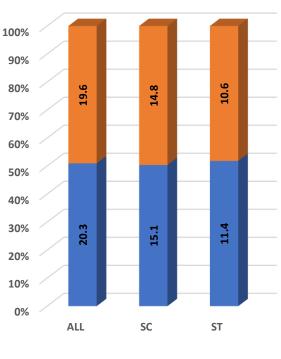

| 21             | 20             | 21             | 19             |                             |
| 10 | Number of Foreign         | Total              | 933            | 835            | 952            | 1,062          | 907            | 1,084          | 1,211          |                             |
| 10 | Students                  | Male               | 533<br>400     | 481<br>354     | 585            | 598<br>464     | 527<br>380     | 596<br>488     | 706<br>505     |                             |
|    |                           | Female             | 400            | 554            | 367            | 404            | 380            | 488            | 505            |                             |







Student's Enrolment by Level & Gender





GER by Social Group & Gender



MALE FEMALE



Т



Number of Non-Teaching Staff by Social Group & Gender





Pass Percentage of Students by Level & Gender







Gender Parity Index by Social Group





Number of Hostels and Intake Capacity

1

I

I

Т

i

1

1

Т

н

L

н

н

I



Percentage of Academic Infrastructure by Type of Institution



Percentage of Health & Fitness Infrastructure by Type of Institution



Percentage of Female Specific Infrastructure by Type of Institution





## **UT-Wise**

**Profiles** 

| А  | HIGHER EDUCATION STATISTICS AT A GLANCE<br>ANDAMAN & NICOBAR ISLANDS |                                 |          |         |         |          |         |         |           |                             |  |
|----|----------------------------------------------------------------------|---------