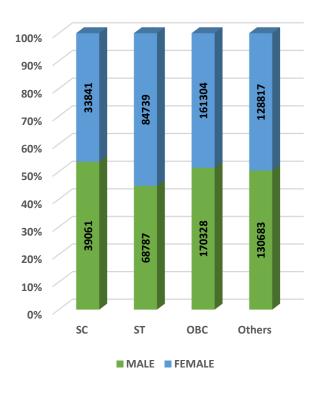

Student's Enrolment by Social Group & Gender

GER by Social Group & Gender

MALE FEMALE

Number of Non-Teaching Staff by Social Group & Gender

Number of Teaching Staff by Social Group & Gender