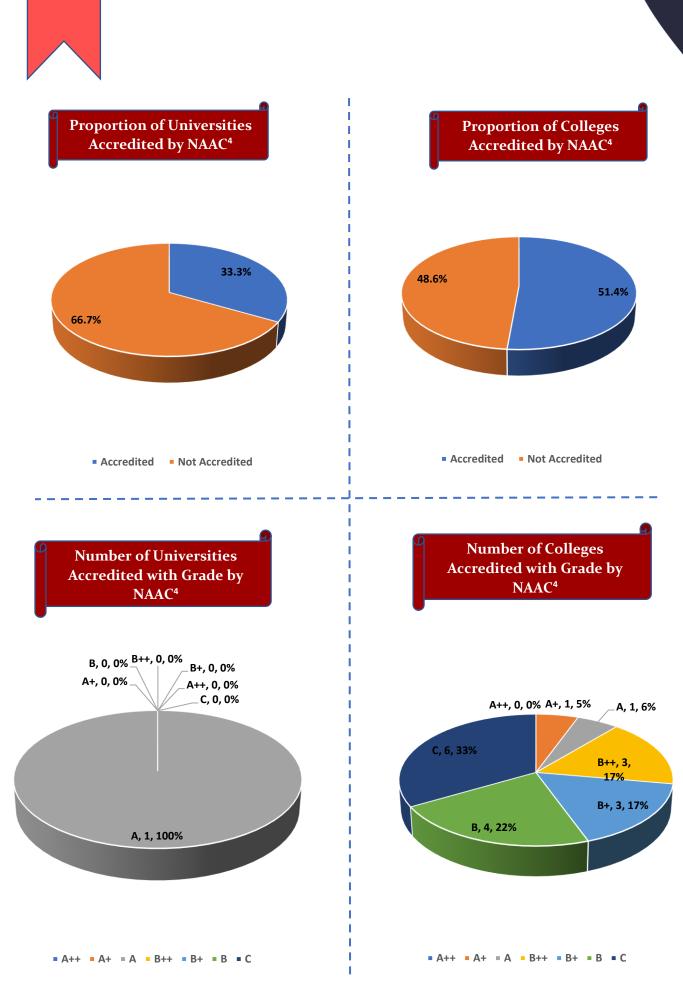

Percentage of Health & Fitness Infrastructure by Type of Institution

Percentage of Female Specific Infrastructure by Type of Institution

<sup>4</sup>Source: Institution Accredited by NAAC having Valid Accreditation (as on December, 2020)