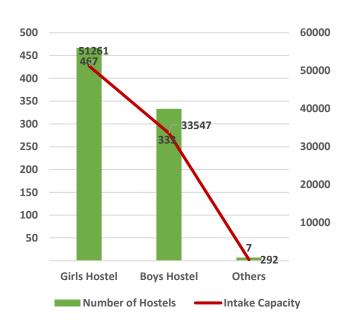

Pass Percentage of Students by Level & Gender

Male Female

Pupil Teacher Ratio by Mode of Education

Gender Parity Index by Social Group

Number of Hostels and Intake Capacity

Percentage of Academic Infrastructure by Type of Institution

Pass Percentage of Students

Male Female

Pupil Teacher Ratio by Mode of Education

Gender Parity Index by Social Group

Number of Hostels and Intake Capacity

Percentage of Academic Infrastructure by Type of Institution

Number of Non-Teaching Staff by Social Group & Gender

Pass Percentage of Students by Level & Gender

Pupil Teacher Ratio by Mode of Education

Gender Parity Index by Social Group

Number of Hostels and Intake Capacity

#### Male Female

Pupil Teacher Ratio by Mode of Education

Gender Parity Index by Social Group

Number of Hostels and Intake Capacity

1

I

i

T