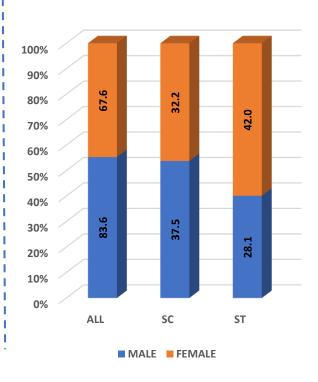

Student's Enrolment by Social Group & Gender

GER by Social Group & Gender

MALE FEMALE

Number of Non-Teaching Staff by Social Group & Gender

Number of Teaching Staff by Social Group & Gender