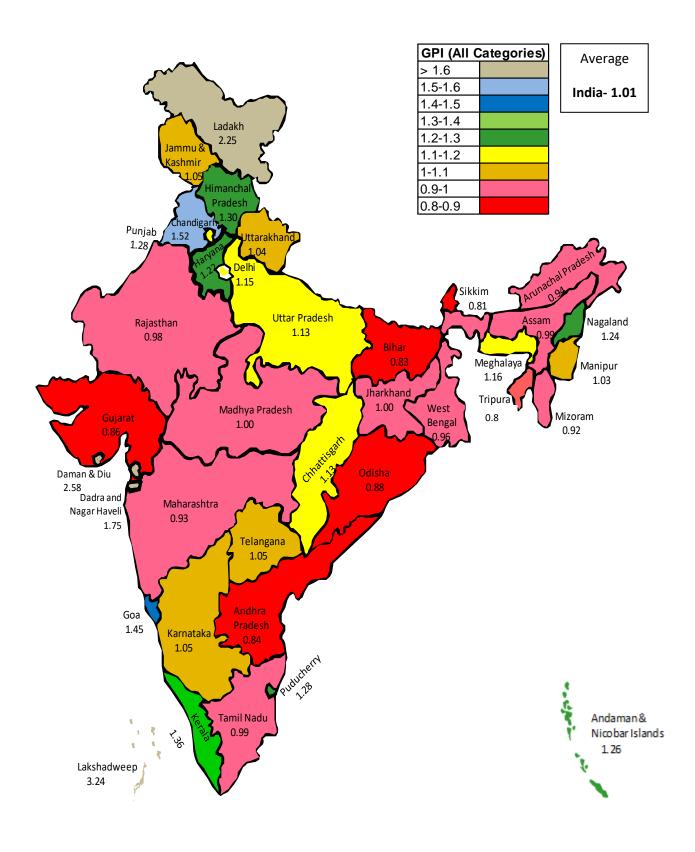

| <u>India at a Glance</u> |
|--------------------------|
|--------------------------|

|  |                |                           | HIGHE                         | R EDUCATION | I STATISTICS AT | A GLANCE     |              |             |                             |
|--|----------------|---------------------------|-------------------------------|-------------|-----------------|--------------|--------------|-------------|-----------------------------|
|  |                | INDIA                     |                               | 2015-16     | 2016-17         | 2017-18      | 2018-19      | 2019-20     |                             |
|  | 1              | Number of Universities    |                               | 2015-16     | 864             | 2017-18      | 993          | 1043        |                             |
|  |                | Number of Colleges        |                               | 39,071      | 40,026          | 39,050       | 39,931       | 42,343      |                             |
|  | 2              | Number of Stand Alone In  | stitutions                    | 11,923      | 11,669          | 10,011       | 10,725       | 11,779      |                             |
|  | J              | Total No. of Institutions |                               | 51,793      | 52,559          | 49,964       | 51,649       | 55,165      |                             |
|  |                |                           | Total                         | 3,45,84,781 | 3,57,05,905     | 3,66,42,378  | 3,73,99,388  | 3,85,36,359 |                             |
|  | _              | Enrolment in Higher       | Male                          | 1,85,94,723 | 1,89,80,595     | 1,92,04,675  | 1,92,09,888  | 1,96,43,747 |                             |
|  | 4              | Education                 | Female                        | 1,59,90,058 | 1,67,25,310     | 1,74,37,703  | 1,81,89,500  | 1,88,92,612 |                             |
|  |                |                           | % Female                      | 46%         | 47%             | 48%          | 49%          | 49%         |                             |
|  |                |                           | All Categories                | 24.5        | 25.2            | 25.8         | 26.3         | 27.1        |                             |
|  |                |                           | Male                          | 25.4        | 26.0            | 26.3         | 26.3         | 26.9        |                             |
|  |                |                           | Female                        | 23.5        | 24.5            | 25.4         | 26.4         | 27.3        |                             |
|  |                | Gross Enrolment Ratio     | SC                            | 19.9        | 21.1            | 21.8         | 23.0         | 23.4        |                             |
|  | 5              | (GER)                     | Male                          | 20.8        | 21.8            | 22.2         | 22.7         | 22.8        |                             |
|  |                | ()                        | Female                        | 19.0        | 20.2            | 21.4         | 23.3         | 24.1        |                             |
|  |                |                           | ST                            | 14.2        | 15.4            | 15.9         | 17.2         | 18.0        |                             |
|  |                |                           | Male                          | 15.6        | 16.7            | 17.0         | 17.9         | 18.2        |                             |
|  |                |                           | Female                        | 12.9        | 14.2            | 14.9         | 16.5         | 17.7        |                             |
|  | c              | Gender Parity Index (GPI) | All Categories                | 0.92        | 0.94            | 0.97         | 1.00         | 1.01        |                             |
|  | 0              | Gender Fanty Index (GFI)  | ST                            | 0.91        | 0.93<br>0.85    | 0.96<br>0.87 | 1.02<br>0.92 | 0.97        |                             |
|  |                |                           | Total                         | 66,89,196   | 70,72,284       | 72,65,397    | 74,86,795    | 81,38,368   |                             |
|  | 7 <sup>E</sup> | Enrolment in University   | Male                          | 37,98,089   | 40,38,296       | 42,46,430    | 42,72,018    | 46,17,270   |                             |
|  | 1              | & Constituent Units       | Female                        | 28,91,107   | 30,33,988       | 30,18,967    | 32,14,777    | 35,21,098   |                             |
|  |                |                           | Total                         | 15,18,813   | 13,65,786       | 12,84,755    | 14,16,299    | 15,03,156   |                             |
|  |                |                           | Male                          | 9,24,965    | 8,11,435        | 7,45,047     | 8,19,283     | 8,64,337    |                             |
|  |                |                           | Female                        | 5,93,848    | 5,54,351        | 5,39,708     | 5,97,016     | 6,38,819    |                             |
|  |                |                           | SC                            | 1,13,295    | 1,13,583        | 1,10,522     | 1,24,514     | 1,34,592    |                             |
|  |                |                           | Male                          | 74,399      | 74,016          | 70,878       | 79,358       | 85,262      | Î.                          |
|  |                |                           | Female                        | 38,896      | 39,567          | 39,644       | 45,156       | 49,330      | Š.                          |
|  |                |                           | ST                            | 32,174      | 29,893          | 29,208       | 33,403       | 36,805      | 9<br>8                      |
|  |                |                           | Male                          | 19,872      | 18,155          | 17,568       | 19,829       | 21,427      | lish                        |
|  |                |                           | Female                        | 12,302      | 11,738          | 11,640       | 13,574       | 15,378      | - /:<br>e/                  |
|  |                |                           | Professor &<br>Equivalent     | 1,46,021    | 1,25,154        | 1,14,170     | 1,28,949     | 1,39,797    | AISHE (http://aishe.gov.in) |
|  |                |                           | Male                          | 1,08,277    | 92,393          | 83,507       | 93,799       | 1,01,319    | Ψ                           |
|  |                |                           | Female                        | 37,744      | 32,761          | 30,663       | 35,150       | 38,478      | AISH                        |
|  | ~              |                           | Reader & Associate            | 1,74,657    | 1,47,629        | 1,39,443     | 1,52,557     | 1,60,137    | -                           |
|  | 8 Number of Te | Number of Teachers        | Professor                     |             |                 |              |              |             |                             |
|  |                |                           | Male                          | 1,13,830    | 94,916          | 88,415       | 96,376       | 1,00,652    |                             |
|  |                |                           | Female<br>Lecturer/ Assistant | 60,827      | 52,713          | 51,208       | 56,181       | 59,485      |                             |
|  |                |                           | Professor                     | 10,09,196   | 9,45,558        | 8,88,427     | 9,71,201     | 10,23,519   |                             |
|  |                |                           | Male                          | 6,12,615    | 5,58,471        | 5,11,034     | 5,57,447     | 5,83,231    |                             |
|  |                |                           | Female                        | 3,96,581    | 3,87,087        | 3,77,393     | 4,13,754     | 4,40,288    |                             |
|  |                |                           | Demonstrator/Tutor            | 76,933      | 68,477          | 64,266       | 73,174       | 80,172      |                             |
|  |                |                           | Male                          | 30,645      | 24,537          | 22,268       | 25,274       | 27,650      |                             |
|  |                |                           | Female                        | 46,288      | 43,940          | 41,998       | 47,900       | 52,522      |                             |
|  |                |                           | Temporary Teacher<br>etc.     | 1,12,006    | 66,895          | 66,858       | 77,510       | 84,956      |                             |
|  |                |                           | Male                          | 59,598      | 34,317          | 33,335       | 39,229       | 43,387      |                             |
|  |                |                           | Female                        | 52,408      | 32,578          | 33,523       | 38,281       | 41,569      |                             |
|  |                | Pupil Teacher Ratio (PTR) | Decules 9 Distance            |             |                 |              |              |             |                             |
|  |                | All Institutions          | Regular & Distance<br>Mode    | 23          | 26              | 29           | 26           | 26          |                             |
|  |                |                           | Regular Mode                  | 20          | 23              | 25           | 24           | 23          |                             |
|  | 9              | University & Colleges     | Regular & Distance<br>Mode    | 24          | 28              | 34           | 33           | 32          |                             |
|  |                |                           | Regular Mode                  | 21          | 25              | 30           | 29           | 28          |                             |
|  |                |                           | Regular & Distance            |             |                 |              |              |             |                             |
|  |                | University & Its Units    | Mode                          | 37          | 45              | 46           | 39           | 38          |                             |
|  |                |                           | Regular Mode                  | 16          | 19              | 20           | 18           | 18          |                             |
|  |                | Number of Foreign         | Total                         | 45,424      | 47,575          | 46,144       | 47,427       | 49,348      |                             |
|  | 10             | Students                  | Male                          | 30,151      | 31,779          | 31,394       | 32,398       | 32,836      |                             |
|  |                |                           | Female                        | 15,273      | 15,796          | 14,750       | 15,029       | 16,512      |                             |

#### **Gender Parity Index (GPI)**