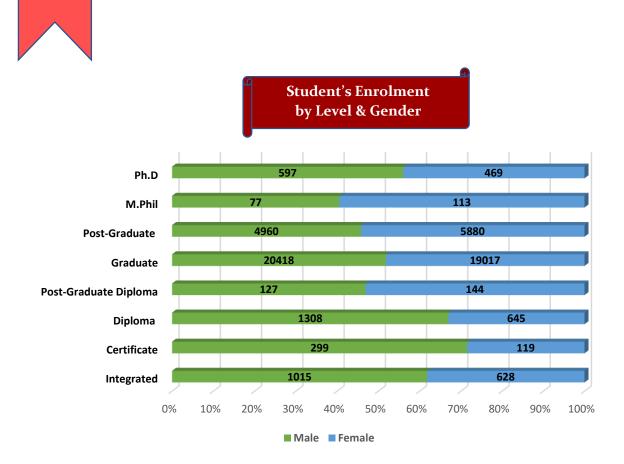

#### Student's Enrolment by Level & Gender

Student's Enrolment by Social Group & Gender

GER by Social Group & Gender

Т

Number of Non-Teaching Staff by Social Group & Gender

Number of Teaching Staff by Social Group & Gender