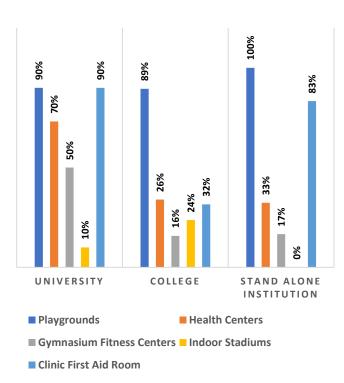

Т

L

Т

Т

I

I

Percentage of Academic Infrastructure by Type of Institution

Percentage of Health & Fitness Infrastructure by Type of Institution

Clinic First Aid Room

Percentage of Female Specific Infrastructure by Type of Institution

Separate Toilet for Disabled Female

- Separate Toilet for Girls
- Self Defence Class for Females

<sup>4</sup>Source: Institution Accredited by NAAC having Valid Accreditation (as on December, 2020)