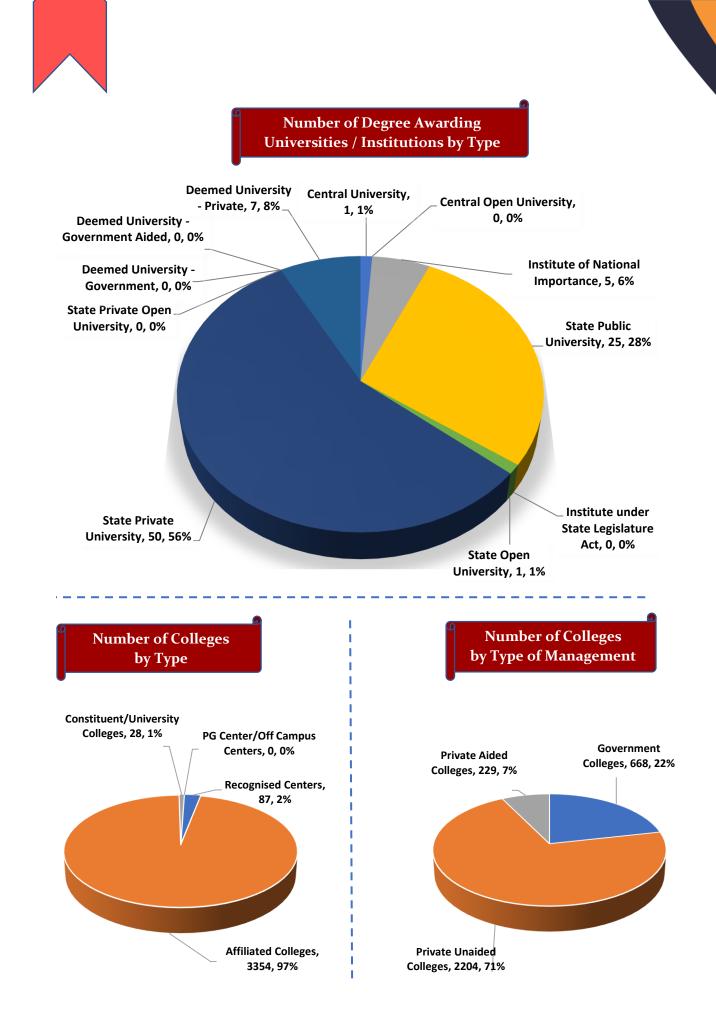

#### Number of Degree Awarding Universities / Institutions by Type

Student's Enrolment by Level & Gender

I

Student's Enrolment by Social Group & Gender

GER by Social Group & Gender

Number of Non-Teaching Staff by Social Group & Gender