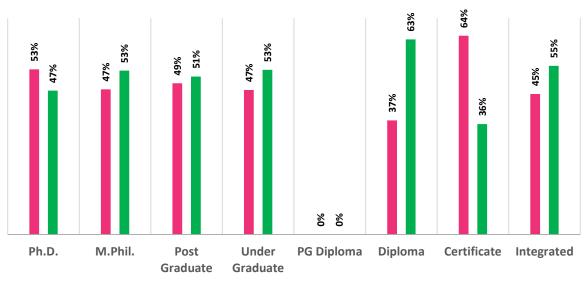

#### Higher Education Profile 2019-20

by Level & Gender 81% 74% %69 54% 53% 54% 51% 51% 49% %6t 47% 46% 46% 31% 26% 19% Ph.D. M.Phil. Post Under **PG Diploma** Diploma Certificate Integrated Graduate Graduate