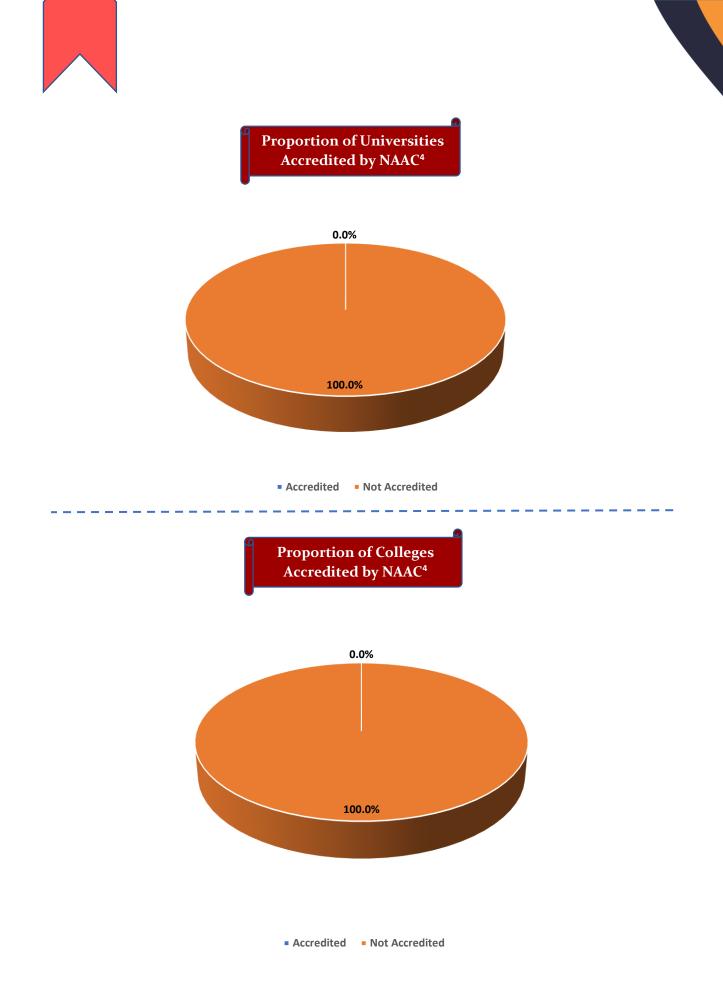

Percentage of Health & Fitness Infrastructure by Type of Institution

Percentage of Female Specific Infrastructure by Type of Institution

<sup>4</sup>Source: Institution Accredited by NAAC having Valid Accreditation (as on December, 2020)