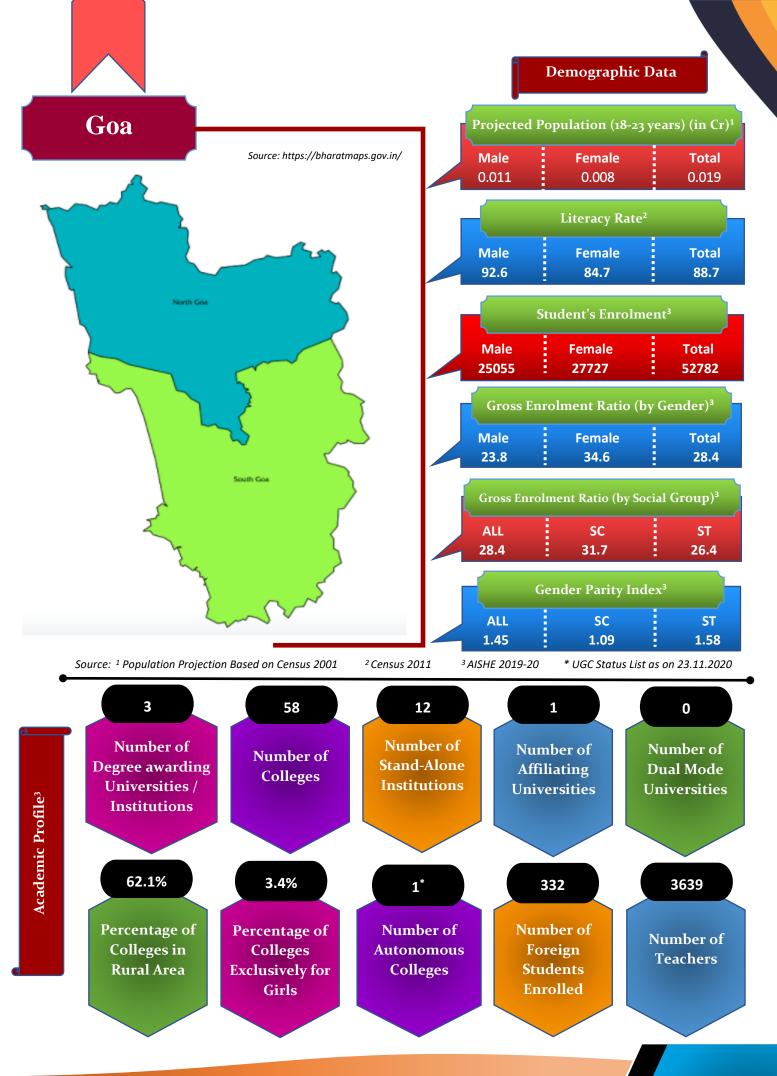

| Regular Mode               | 8            | 10           | 14           | 20           | 21           | 12           | 12           |                             |
|    | Number of Foreign                | Total                      | 172          | 133          | 143          | 164          | 240          | 248          | 332          |                             |
| 10 | Students                         | Male                       | 152          | 111          | 112          | 129          | 201          | 202          | 261          |                             |
|    |                                  | Female                     | 20           | 22           | 31           | 35           | 39           | 46           | 71           |                             |





#### Number of Degree Awarding Universities / Institutions by Type











GER by Social Group & Gender



MALE FEMALE



### Number of Teaching Staff by Post & Gender



I

l



Number of Non-Teaching Staff by Social Group & Gender











Gender Parity Index by Social Group





Number of Hostels and Intake Capacity

1

I



Percentage of Academic Infrastructure by Type of Institution



Percentage of Health & Fitness Infrastructure by Type of Institution



Percentage of Female Specific Infrastructure by Type of Institution



Separate Toilet for Disabled Female

Separate Toilet for Girls

Self Defence Class for Females





<sup>4</sup>Source: Institution Accredited by NAAC having Valid Accreditation (as on December, 2020)

|    | GUJARAT