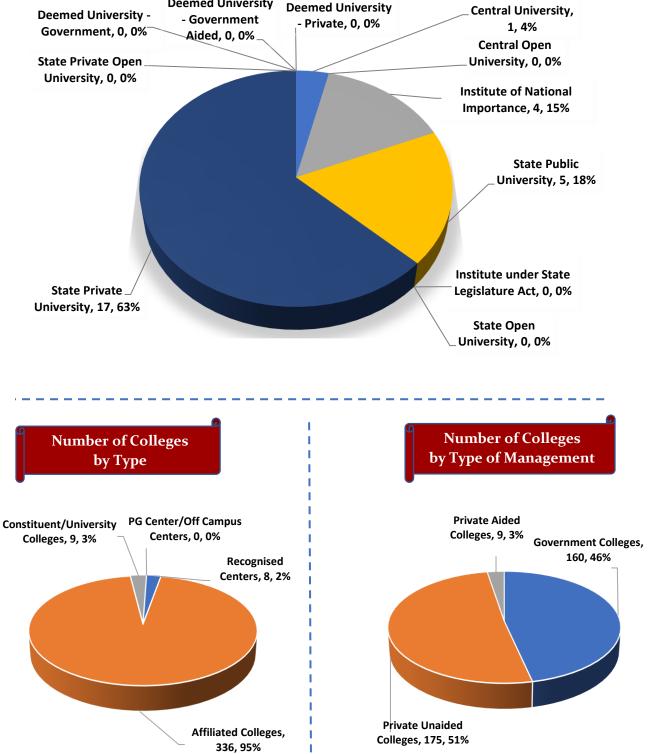

| 15               | 16               | 15               |                             |
|    | Number of Foreign         | Total                            | 73               | 239              | 483              | 666             | 871              | 1,038            | 886              |                             |
| 10 | Students                  | Male                             | 55               | 193              | 402              | 568             | 735              | 840              | 697              |                             |
|    |                           | Female                           | 18               | 46               | 81               | 98              | 136              | 198              | 189              |                             |









# Student's Enrolment by Level & Gender







GER by Social Group & Gender



MALE FEMALE



I.



Number of Non-Teaching Staff by Social Group & Gender





Pass Percentage of Students by Level & Gender 70% 63% 64% 63% 62% 61% 59% 53% 47% 41% 39% 38% 37% 37% 36% 30% Ph.D. M.Phil. Post Under PG Diploma Diploma Certificate Integrated Graduate Graduate

#### Male Female





Gender Parity Index by Social Group





Number of Hostels and Intake Capacity

I

Т

I

L

I

i

I I

i

1

Т



Percentage of Academic Infrastructure by Type of Institution



Percentage of Health & Fitness Infrastructure by Type of Institution



Clinic First Aid Room

Percentage of Female Specific Infrastructure by Type of Institution



Separate Room for Girls

Separate Toilet for Disabled Female

Separate Toil