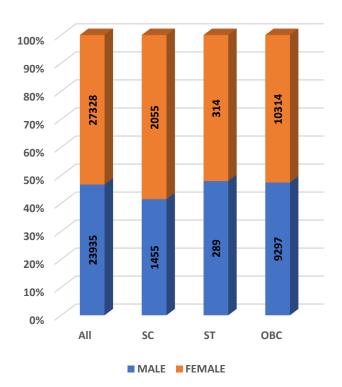

#### Student's Enrolment by Level & Gender

Student's Enrolment by Social Group & Gender

GER by Social Group & Gender

Т

Number of Non-Teaching Staff by Social Group & Gender

Number of Teaching Staff by Social Group & Gender

Number of Teaching Staff by Social Group & Gender

Student's Enrolment by Social Group & Gender

GER by Social Group & Gender

MALE FEMALE

Number of Non-Teaching Staff by Social Group & Gender

Number of Teaching Staff by Social Group & Gender