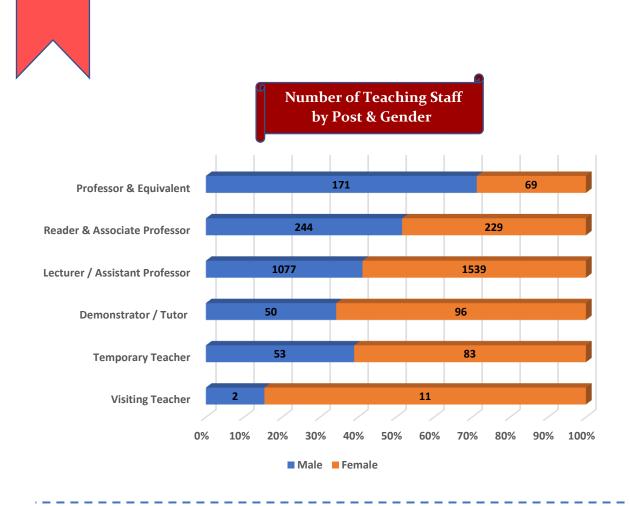

### Number of Teaching Staff by Post & Gender

L

l

Т

Number of Teaching Staff

Number of Non-Teaching Staff by Social Group & Gender