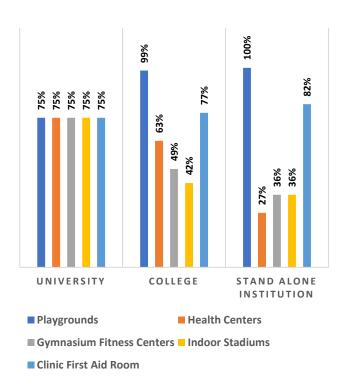

Percentage of Health & Fitness Infrastructure by Type of Institution

Percentage of Female Specific Infrastructure by Type of Institution

<sup>4</sup>Source: Institution Accredited by NAAC having Valid Accreditation (as on December, 2020)

I

I

i

Т

1

П

I

Percentage of Health & Fitness Infrastructure by Type of Institution

Т

L

Т

Т

I

I

Percentage of Academic Infrastructure by Type of Institution

Percentage of Health & Fitness Infrastructure by Type of Institution