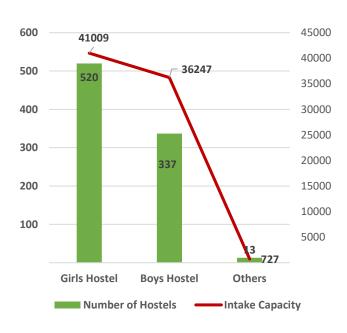

Pass Percentage of Students by Level & Gender

Male Female

Pupil Teacher Ratio by Mode of Education

Gender Parity Index by Social Group

Number of Hostels and Intake Capacity

Percentage of Academic Infrastructure by Type of Institution