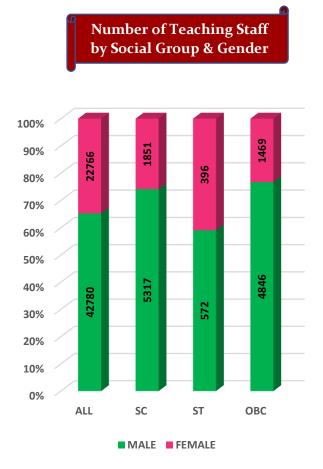

#### Student's Enrolment by Level & Gender

Student's Enrolment by Social Group & Gender

GER by Social Group & Gender

Т

Number of Non-Teaching Staff by Social Group & Gender

Number of Teaching Staff by Social Group & Gender

Number of Teaching Staff by Social Group & Gender