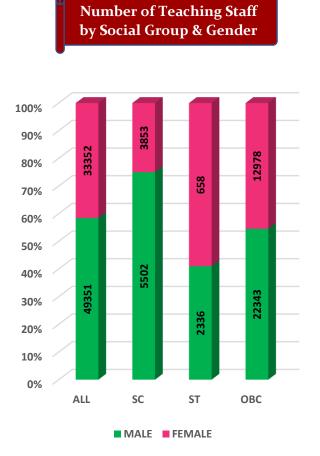

| 3,032          | 3,461          | 2,877          | 2,020          | 2,261          |                             |  |
| 10 | Number of Foreign<br>Students           | Male                            | 1,680          | 2,334           | 2,240          | 2,585          | 2,238          | 1,456          | 1,784          |                             |  |
|    | stadents                                | Female                          | 423            | 731             | 792            | 876            | 639            | 564            | 477            |                             |  |





## Number of Degree Awarding Universities / Institutions by Type



I



# Student's Enrolment by Level & Gender



Student's Enrolment by Social Group & Gender



GER by Social Group & Gender







1



Number of Non-Teaching Staff by Social Group & Gender





Pass Percentage of Students by Level & Gender



#### Male Female









**Gender Parity Index** 

by Social Group



Number of Hostels and Intake Capacity



Percentage of Academic Infrastructure by Type of Institution



I

I

I

i

I

Т

н

Percentage of Health & Fitness Infrastructure by Type of Institution



Percentage of Female Specific Infrastructure by Type of Institution





<sup>4</sup>Source: Institution Accredited by NAAC having Valid Accreditation (as on December, 2020)

|    | TRIPURA                          | HIGHER                           | EDUCATI        | ON STATIS      | STICS AT A GI  | LANCE          |                  |                |                |                             |
|----|------------