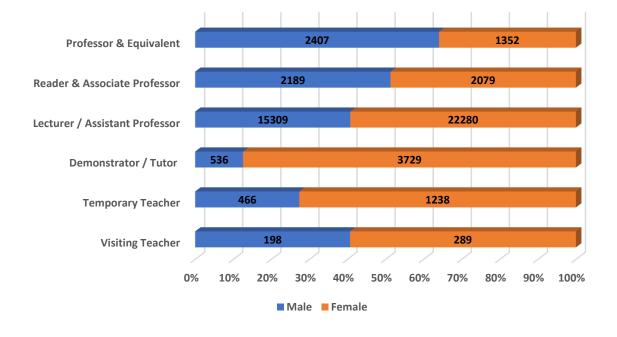

### Number of Teaching Staff by Post & Gender

L

l

Т

Number of Teaching Staff

Number of Non-Teaching Staff by Social Group & Gender