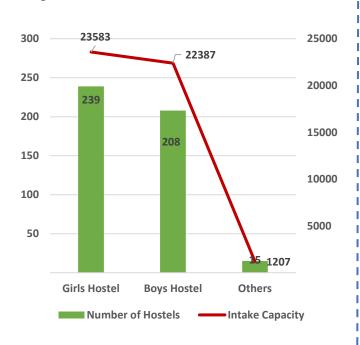

Pass Percentage of Students by Level & Gender

Male Female

Pupil Teacher Ratio by Mode of Education

Gender Parity Index by Social Group

Number of Hostels and Intake Capacity

Percentage of Academic Infrastructure by Type of Institution

Pass Percentage of Students

Male Female

Pupil Teacher Ratio by Mode of Education

Gender Parity Index by Social Group

Number of Hostels and Intake Capacity

Percentage of Academic Infrastructure by Type of Institution