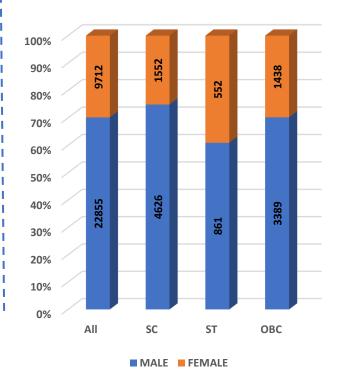

Number of Non-Teaching Staff by Social Group & Gender

Pass Percentage of Students by Level & Gender

Pupil Teacher Ratio by Mode of Education

Gender Parity Index by Social Group

Number of Hostels and Intake Capacity