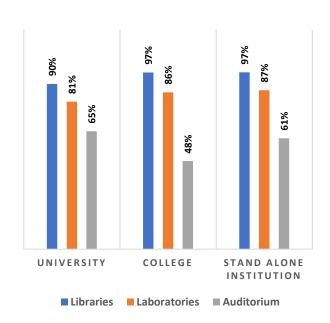

Pass Percentage of Students by Level & Gender

Male Female

Pupil Teacher Ratio by Mode of Education

Gender Parity Index by Social Group

Number of Hostels and Intake Capacity

Percentage of Academic Infrastructure by Type of Institution

Pass Percentage of Students

Male Female

Pupil Teacher Ratio by Mode of Education

Gender Parity Index by Social Group

Number of Hostels and Intake Capacity

Percentage of Academic Infrastructure by Type of Institution