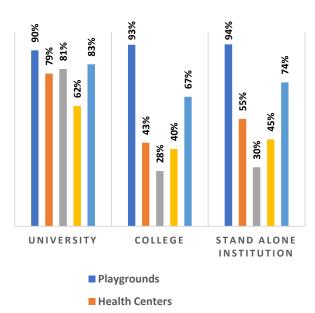

Percentage of Health & Fitness Infrastructure by Type of Institution

Percentage of Female Specific Infrastructure by Type of Institution

<sup>4</sup>Source: Institution Accredited by NAAC having Valid Accreditation (as on December, 2020)