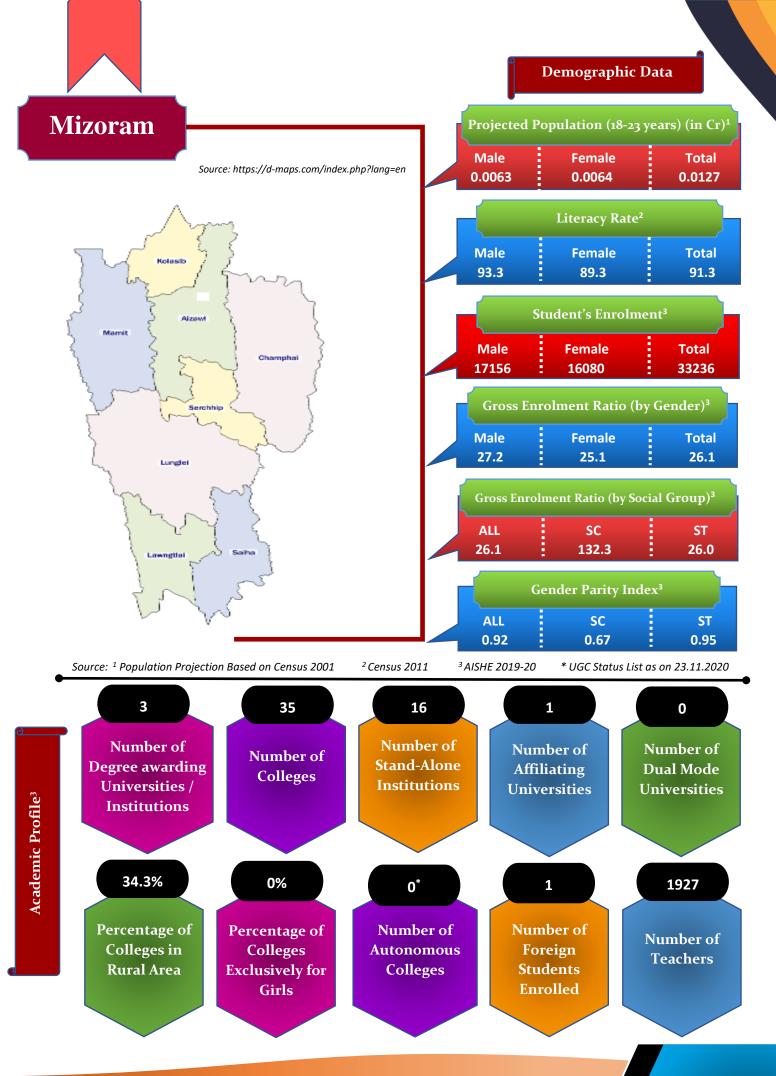

| 15               | 14               |                             |
|    | Number of Foreign                | Total                            | 1                | 3                | 4                | 7                | 5                | 2                | 1                |                             |
| 10 | Students                         | Male                             | 1                | 1                | 2                | 3                | 4                | 1                | 1                |                             |
|    |                                  | Female                           |                  | 2                | 2                | 4                | 1                | 1                |                  |                             |









**Student's Enrolment** 

Ð

Student's Enrolment by Social Group & Gender



GER by Social Group & Gender





I.



Number of Teaching Staff

Number of Non-Teaching Staff by Social Group & Gender





Pass Percentage of Students by Level & Gender



Male Female



Gender Parity Index by Social Group





Number of Hostels and Intake Capacity



Percentage of Academic Infrastructure by Type of Institution



Percentage of Health & Fitness Infrastructure by Type of Institution



Percentage of Female Specific Infrastructure by Type of Institution



I

н

I

Separate Toilet for Girls

Self Defence Class for Females



|    | NAGALAND                                       | HIC                              | GHER EDUC       | ATION STAT      | ISTICS AT A    | GLANCE         |