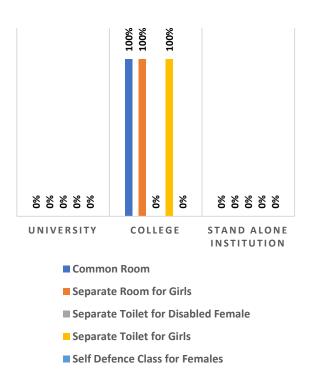

Percentage of Health & Fitness Infrastructure by Type of Institution

Percentage of Female Specific Infrastructure by Type of Institution

<sup>4</sup>Source: Institution Accredited by NAAC having Valid Accreditation (as on December, 2020)

- Separate Toilet for Girls
- Self Defence Class for Females

<sup>&</sup>lt;sup>4</sup>Source: Institution Accredited by NAAC having Valid Accreditation (as on December, 2020)

|    | ARUNACHAL PRADESH         |                                  | ER EDUCA         | TION STATI       | STICS AT A       | GLANCE           |                  |                  |                  |                             |
|----|---------------------------|----------------------------------|------------------|------------------|------------------|------------------|------------------|------------------|------------------|-----------------------------|
|    |                           | -                                | 2013-14          | 2014-15          | 2015-16          | 2016-17          | 2017-18          | <b>2018-19</b>   | 2019-20          |                             |
| 1  |                           |                                  | 7                | 8                | 9                | 9                | 9                | 10               | 10               |                             |
|    | Number of Colleges        |                                  | 26               | 27               | 28               | 31               | 30               | 37               | 39               |                             |
| 3  |                           |                                  | 10               | 12               | 12               | 18               | 11               | 11               | 13               |                             |
| 4  | Enrolment in Higher       | Total<br>Male                    | 42,905           | 46,116           | 46,452           | 46,564           | 47,464           | 47,168           | 55,816           |                             |
|    | Education                 | Female                           | 21,086<br>21,819 | 23,378<br>22,738 | 23,381<br>23,071 | 23,601<br>22,963 | 25,213<br>22,251 | 23,724<br>23,444 | 28,801<br>27,015 |                             |
|    | Luucation                 | % Female                         | 51%              | 49%              | 50%              | 49%              | 47%              | 50%              | 48%              |                             |
| 5  |                           | All Categories                   | 26.1             | 28.3             | 28.7             | 28.9             | 29.7             | 29.7             | 35.4             |                             |
|    |                           | Male                             | 25.7             | 28.6             | 28.8             | 29.3             | 31.5             | 29.9             | 36.5             |                             |
|    |                           | Female                           | 26.6             | 27.9             | 28.5             | 28.5             | 27.8             | 29.5             | 34.3             |                             |
|    | Gross Enrolment Ratio     | SC                               |                  |                  | -                | -                | -                | -                |                  |                             |
|    | (GER)                     | Male                             |                  |                  | -                | -                |                  | -                |                  |                             |
|    | . ,                       | Female                           | <b>22</b> C      |                  | -                | -                | -                | -                |                  |                             |
|    |                           | ST<br>Male                       | 32.6             | 34.0             | 33.8<br>34.4     | 31.2             | 33.1             | 32.3             | 35.2<br>37.0     |                             |
|    |                           | Female                           | 33.0<br>32.3     | 35.1<br>33.0     | 33.2             | 31.8<br>30.6     | 36.2<br>30.2     | 32.2<br>32.5     | 33.6             |                             |
| 6  |                           | All Categories                   | 1.04             | 0.97             | 0.99             | 0.97             | 0.88             | 0.99             | 0.94             |                             |
|    | Gender Parity Index (GPI  | -                                |                  |                  | -                | -                |                  | -                |                  |                             |
|    |                           | ST                               | 0.98             | 0.94             | 0.96             | 0.96             | 0.83             | 1.01             | 0.91             |                             |
| 7  | Enrolment in University   | Total                            | 13,386           | 14,364           | 19,850           | 24,530           | 24,042           | 25,169           | 34,094           |                             |
|    | & Constituent Units       | Male                             | 6,193            | 7,424            | 10,387           | 12,535           | 13,540           | 13,035           | 17,893           |                             |
|    |                           | Female                           | 7,193            | 6,940            | 9,463            | 11,995           | 10,502           | 12,134           | 16,201           |                             |
| 8  |                           | <b>Total</b><br>Male             | 1,022<br>750     | 935<br>662       | 1,069<br>731     | 1,133<br>766     | 1,113<br>735     | 1,504<br>959     | 2,004<br>1,213   |                             |
|    |                           | Female                           | 272              | 273              | 338              | 367              | 378              | 545              | 791              |                             |
|    |                           | SC                               | 17               | 15               | 28               | 40               | 45               | 50               | 82               |                             |
|    |                           | Male                             | 14               | 13               | 22               | 31               | 32               | 40               | 63               | _                           |
|    |                           | Female                           | 3                | 2                | 6                | 9                | 13               | 10               | 19               | l'in                        |
|    |                           | ST                               | 517              | 497              | 500              | 504              | 496              | 723              | 1,030            | ю,                          |
|    | Number of Teachers        | Male                             | 307              | 280              | 257              | 254              | 254              | 360              | 500              | she                         |
|    |                           | Female                           | 210              | 217              | 243              | 250              | 242              | 363              | 530              | /ai                         |
|    |                           | Professor &<br>Equivalent        | 85               | 93               | 115              | 126              | 129              | 166              | 204              | AISHE (http://aishe.gov.in) |
|    |                           | Male                             | 81               | 86               | 103              | 110              | 112              | 146              | 171              |                             |
|    |                           | Female<br>Reader & Associate     | 4                | 7                | 12               | 16               | 17               | 20               | 33               | <b>VISF</b>                 |
|    |                           | Professor                        | 241              | 178              | 162              | 149              | 157              | 175              | 235              | ٩                           |
|    |                           | Male                             | 210              | 154              | 137              | 127              | 119              | 139              | 180              |                             |
|    |                           | Female                           | 31               | 24               | 25               | 22               | 38               | 36               | 55               |                             |
|    |                           | Lecturer/ Assistant<br>Professor | 648              | 627              | 750              | 816              | 786              | 1,098            | 1,500            |                             |
|    |                           | Male                             | 430              | 402              | 467              | 505              | 478              | 636              | 826              |                             |
|    |                           | Female                           | 218              | 225              | 283              | 311              | 308              | 462              | 674              |                             |
|    |                           | Demonstrator/Tutor               | 5                | 5                | 10               | 8                | 9                | 18               | 32               |                             |
|    |                           | Male<br>Female                   | 5                | 5                | 10               | 7                | 6                | 12<br>6          | 18               |                             |
|    |                           | Temporary Teacher                |                  |                  |                  |                  |                  |                  | 14               |                             |
|    |                           | etc.                             | 43               | 32               | 32               | 16               | 30               | 28               | 26               |                             |
|    |                           | Male                             | 24               | 15               | 14               | 9                | 18               | 18               | 13               |                             |
|    |                           | Female                           | 19               | 17               | 18               | 7                | 12               | 10               | 13               |                             |
| 9  | Pupil Teacher Ratio (PTR) |                                  |                  |                  |                  |                  |                  |                  |                  |                             |
|    | All Institutions          | Regular & Distance<br>Mode       | 42               | 49               | 43               | 41               | 43               | 31               | 28               |                             |
|    |                           | Regular Mode                     | 32               | 39               | 31               | 27               | 29               | 22               | 20               |                             |
|    | University & Colleges     | Regular & Distance<br>Mode       | 44               | 51               | 46               | 44               | 88               | 63               | 63               |                             |
|    |                           | Regular Mode                     | 34               | 40               | 33               | 28               | 60               | 45               | 45               |                             |
|    | University & Its Units    | Regular & Distance<br>Mode       | 44               | 43               | 38               | 41               | 45               | 36               | 33               |                             |
|    |                           | Regular Mode                     | 12               | 13               | 13               | 14               | 17               | 17               | 18               |                             |
| 10 | Number of Foreign         | Total                            | -                | -                |                  | -                | 1                | 5                | 5                |                             |
|    | Students                  | Male                             | -                | -                | -                | -                | 1                | 5                | 5                |                             |
|    |                           | Female                           | -                |                  | -                | -                | -                | -                |                  |                             |