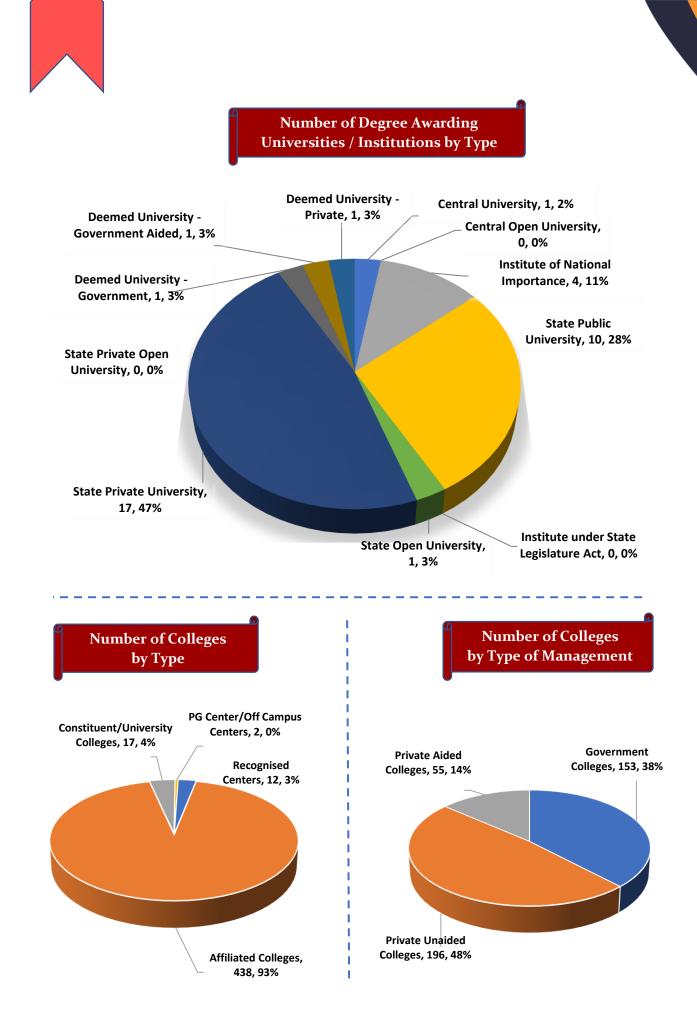

#### Number of Degree Awarding Universities / Institutions by Type

Student's Enrolment by Level & Gender

I

Student's Enrolment by Social Group & Gender

GER by Social Group & Gender

Number of Non-Teaching Staff by Social Group & Gender