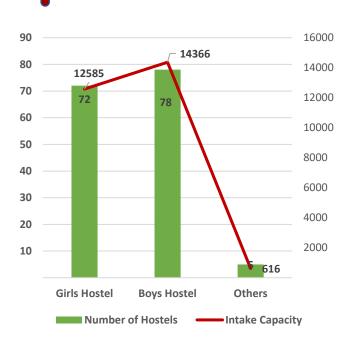

Pass Percentage of Students by Level & Gender

Male Female

Pupil Teacher Ratio by Mode of Education

Gender Parity Index by Social Group

Number of Hostels and Intake Capacity

Percentage of Academic Infrastructure by Type of Institution

Pass Percentage of Students

Male Female

Pupil Teacher Ratio by Mode of Education

Gender Parity Index by Social Group

Number of Hostels and Intake Capacity

Percentage of Academic Infrastructure by Type of Institution

Number of Non-Teaching Staff by Social Group & Gender

Pass Percentage of Students by Level & Gender

Pupil Teacher Ratio by Mode of Education

Gender Parity Index by Social Group

Number of Hostels and Intake Capacity