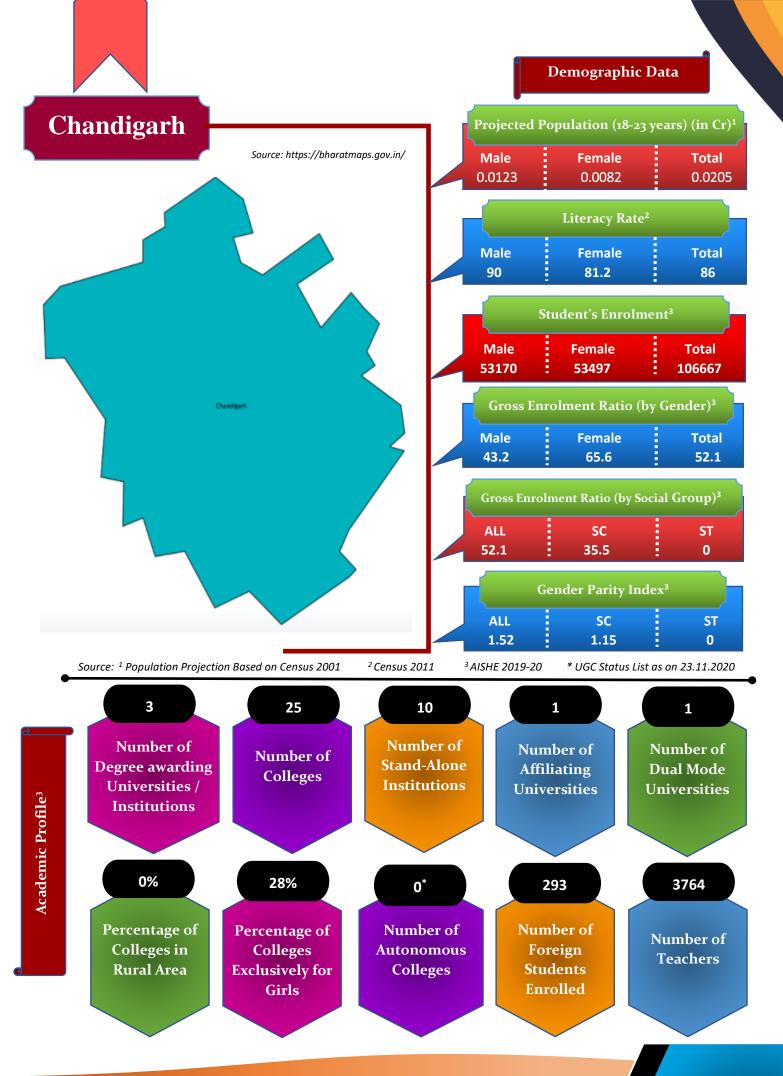

| 16           | 16         | 16         | 15         | 13         |                             |
|    | Number of Foreign         | Total                              | 536        | 483                                     | 552          | 639        | 580        | 511        | 293        |                             |
| 10 | Students                  | Male                               | 355        | 336                                     | 407          | 451        | <b>421</b> | 375        | 230        |                             |
|    |                           | Female                             | 181        | 147                                     | 145          | 188        | 159        | 136        | 63         |                             |







Student's Enrolment by Level & Gender



Student's Enrolment by Social Group & Gender



GER by Social Group & Gender



MALE FEMALE



I.



Number of Non-Teaching Staff by Social Group & Gender





by Level & Gender %69 899 56% 54% 54% 55% 52% 52% 48% 48% 46% 46% 45% 44% 34% 31% Ph.D. M.Phil. Post Under PG Diploma Diploma Certificate Integrated Graduate Graduate

Pass Percentage of Students



Pupil Teacher Ratio by Mode of Education



Gender Parity Index by Social Group





Number of Hostels and Intake Capacity

Т

Т

T

П

П

н



Percentage of Academic Infrastructure by Type of Institution



## Percentage of Health & Fitness Infrastructure by Type of Institution



### Percentage of Female Specific Infrastructure by Type of Institution



Separate Toilet for Disabled Female