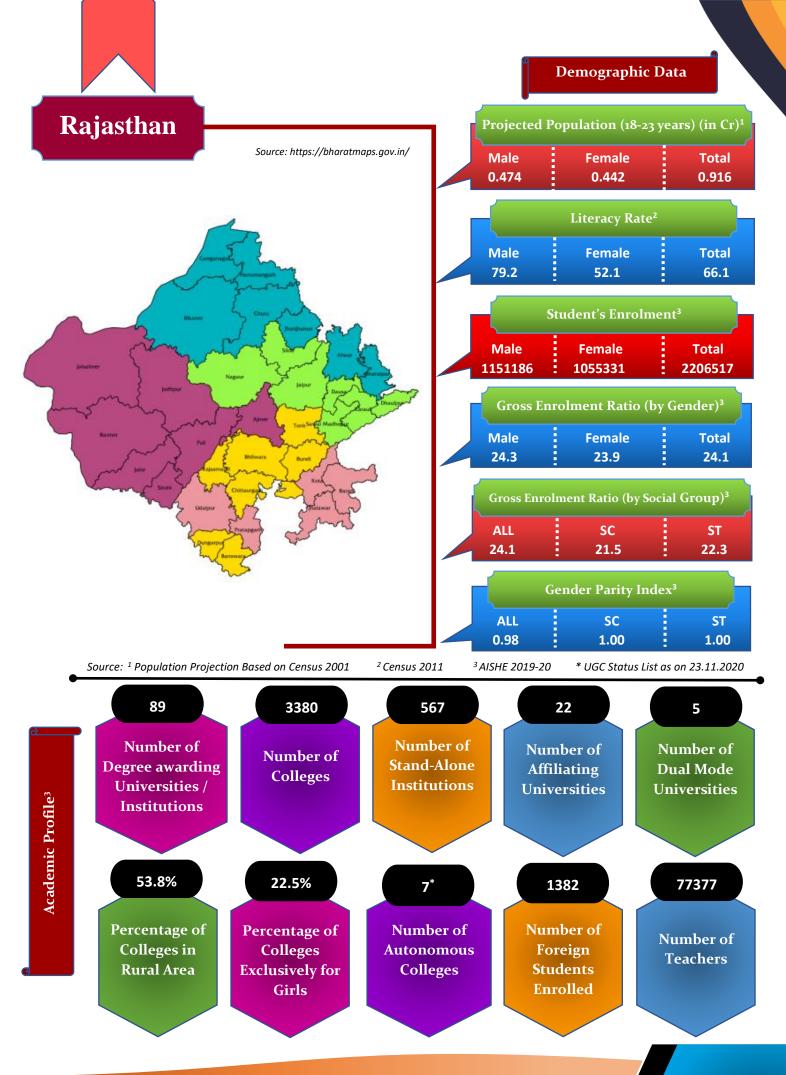

| 742            | 856            | 948            | 1,101          | 1,349          | 1,382          |                             |
| 10 | Number of Foreign         | Male                            | 350            | 635            | 675            | 792            | 910            | 1,068          | 1,118          |                             |
|    | Students                  | Female                          | 88             | 107            | 181            | 156            | 191            | 281            | 264            |                             |
|    |                           | remaie                          | 00             | 107            | 101            | 130            | 191            | 201            | 204            |                             |







Male Female



GER by Social Group & Gender







Number of Non-Teaching Staff by Social Group & Gender







Pupil Teacher Ratio by Mode of Education



Gender Parity Index by Social Group





Number of Hostels and Intake Capacity



Percentage of Academic Infrastructure by Type of Institution



I

н

I

П

Percentage of Health & Fitness Infrastructure by Type of Institution



Gymnasium Fitness Centers

- Indoor Stadiums
- Clinic First Aid Room

Percentage of Female Specific Infrastructure by Type of Institution



Separate Toilet for Disabled Female

- Separate Toilet for Girls
- Self Defence Class for Females



<sup>4</sup>Source: Institution Accredited by NAAC having Valid Accreditation (as on December, 2020)

|    | HIGHER EDUCATION STATISTICS AT A GLANCE<br>SIKKIM |