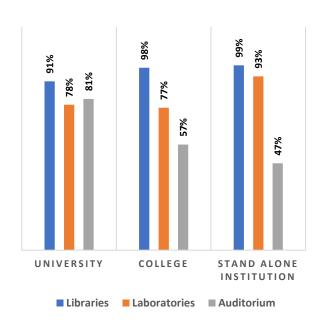

Pass Percentage of Students by Level & Gender

Male Female

Pupil Teacher Ratio by Mode of Education

Gender Parity Index by Social Group

Number of Hostels and Intake Capacity

Percentage of Academic Infrastructure by Type of Institution

#### Number of Degree Awarding Universities / Institutions by Type

Student's Enrolment by Level & Gender

I

Student's Enrolment by Social Group & Gender

GER by Social Group & Gender

Number of Non-Teaching Staff by Social Group & Gender

#### Male Female

Pupil Teacher Ratio by Mode of Education

Gender Parity Index by Social Group

Number of Hostels and Intake Capacity

Percentage of Academic Infrastructure by Type of Institution

Т

I

I

Pass Percentage of Students

Male Female

Pupil Teacher Ratio by Mode of Education

Gender Parity Index by Social Group

Number of Hostels and Intake Capacity

Percentage of Academic Infrastructure by Type of Institution

Т

L

Т

Т

I

I

Percentage of Academic Infrastructure by Type of Institution

Percentage of Health & Fitness Infrastructure by Type of Institution