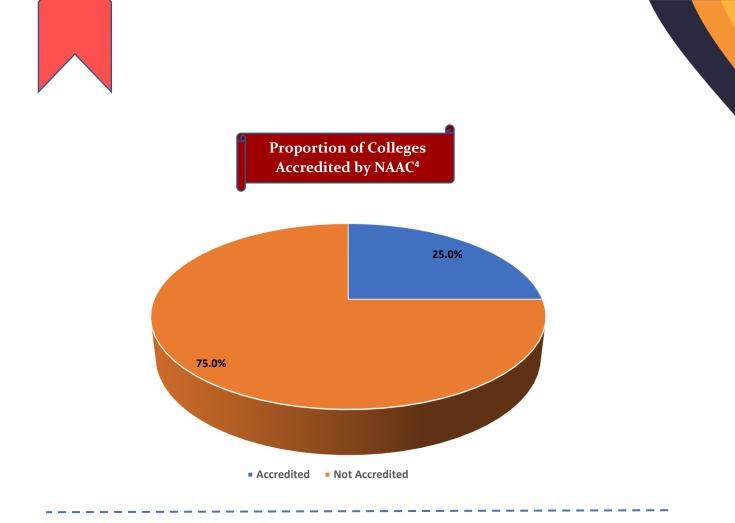

Percentage of Health & Fitness Infrastructure by Type of Institution

Percentage of Female Specific Infrastructure by Type of Institution

<sup>4</sup>Source: Institution Accredited by NAAC having Valid Accreditation (as on December, 2020)