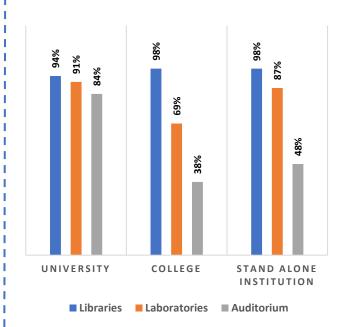

Pass Percentage of Students by Level & Gender

Male Female

Pupil Teacher Ratio by Mode of Education

Gender Parity Index by Social Group

Number of Hostels and Intake Capacity

Percentage of Academic Infrastructure by Type of Institution