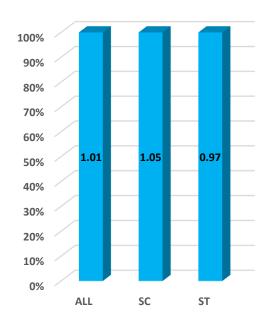

836      |                             |
|  |                |                           | Female                        | 15,273      | 15,796          | 14,750       | 15,029       | 16,512      |                             |

#### **Gross Enrolment Ratio (GER)**



#### **Gender Parity Index (GPI)**



#### Pupil Teacher Ratio (PTR)



#### **College Density (Per Lakh Population 18-23 Years)**









#### Student's Enrolment by Level & Gender





Student's Enrolment by Social Group & Gender



GER by Social Group & Gender







Т

Number of Non-Teaching Staff by Social Group & Gender



Number of Teaching Staff by Social Group & Gender





Pass Percentage of Students by Level & Gender



Male Female

Pupil Teacher Ratio by Mode of Education



Gender Parity Index by Social Group





Number of Hostels and Intake Capacity



Percentage of Academic Infrastructure by Type of Institution



I

i

I

l

L

Т

т

l

Percentage of Health & Fitness Infrastructure by Type of Institution



Percentage of Female Specific Infrastructure by Type of Institution





<sup>4</sup>Source: Institution Accredited by NAAC having Valid Accreditation (as on December, 2020)

## **State-Wise**

**Profiles** 

|    | ANDHRA PRADESH            |                                  | HIGHER ED    | UCATION ST   | ATISTICS AT / | A GLANCE     |              |              |              |                             |
|----|---------------------------|----------------------------------|--------------|--------------|---------------|--------------|--------------|--------------|--------------|-----