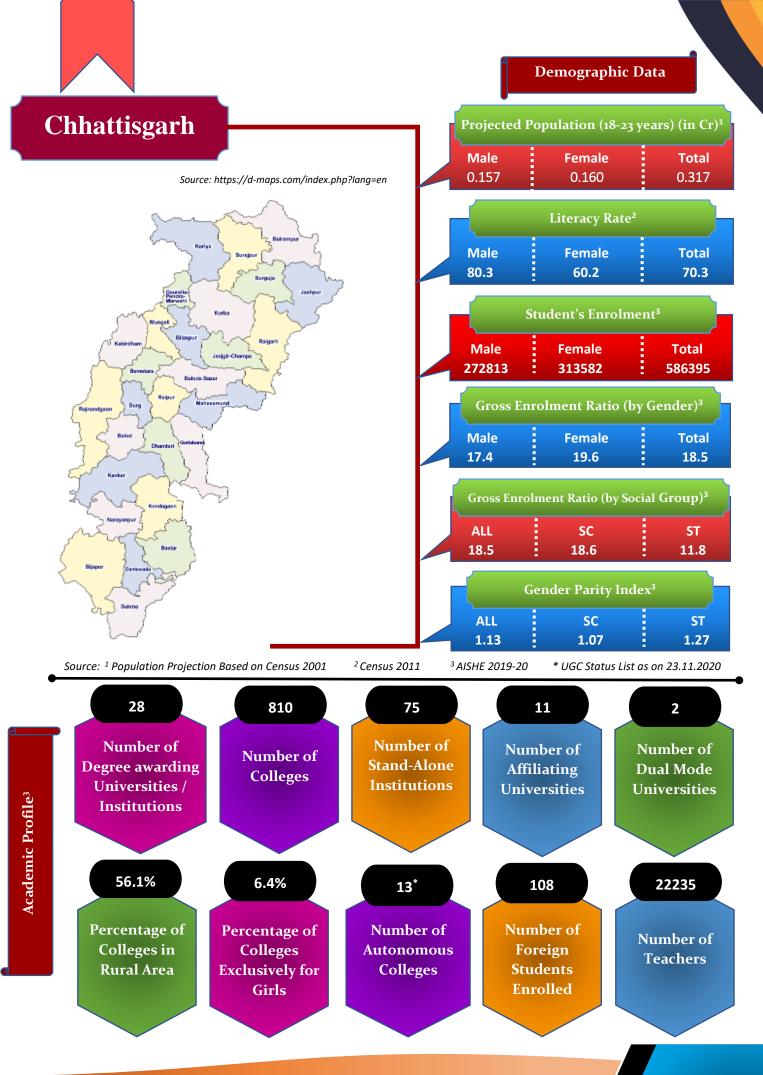

7             | 103<br>73               | 127<br>104           | 153<br>130           | 182<br>154           | 99<br>69             | 108<br>79            |                             |
|    | Students                                                   |                          | Female         | 17                   | 30                      | 23                   | 23                   | 28                   | 30                   | 29                   |                             |
|    |                                                            |                          | · cmarc        |                      |                         |                      |                      |                      |                      |                      |                             |





Affiliated Colleges,

786, 97%

Private Unaided

Colleges, 353, 44%



Student's Enrolment by Social Group & Gender



GER by Social Group & Gender



MALE FEMALE



### Number of Teaching Staff by Post & Gender



Т

Number of Teaching Staff by Social Group & Gender 100% 90% 717 2904 10783 80% 781 70% 60% 50% 40% 1143 11452 3431 30% 677 20% 10% 0% ALL ST OBC SC MALE FEMALE

Number of Non-Teaching Staff by Social Group & Gender





by Level & Gender 61% 59% 58% 58% 55% 53% 47% 45% 42% 41% 42% 39%

Pass Percentage of Students



Male Female

**Pupil Teacher Ratio** by Mode of Education



**Gender Parity Index** by Social Group





Number of Hostels and Intake Capacity



Percentage of Academic Infrastructure by Type of Institution



I

L

П

T

н

Percentage of Health & Fitness Infr