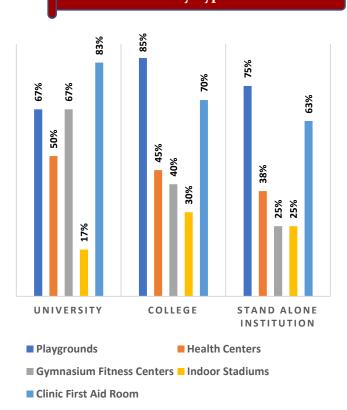

Percentage of Health & Fitness Infrastructure by Type of Institution

Percentage of Female Specific Infrastructure by Type of Institution

<sup>4</sup>Source: Institution Accredited by NAAC having Valid Accreditation (as on December, 2020)

i

L

I

I

I

I

Percentage of Health & Fitness Infrastructure by Type of Institution

Percentage of Female Specific Infrastructure by Type of Institution

I

I

i

Т

1

П

I

Percentage of Health & Fitness Infrastructure by Type of Institution

Т

L

Т

Т

I

I

Percentage of Academic Infrastructure by Type of Institution

Percentage of Health & Fitness Infrastructure by Type of Institution