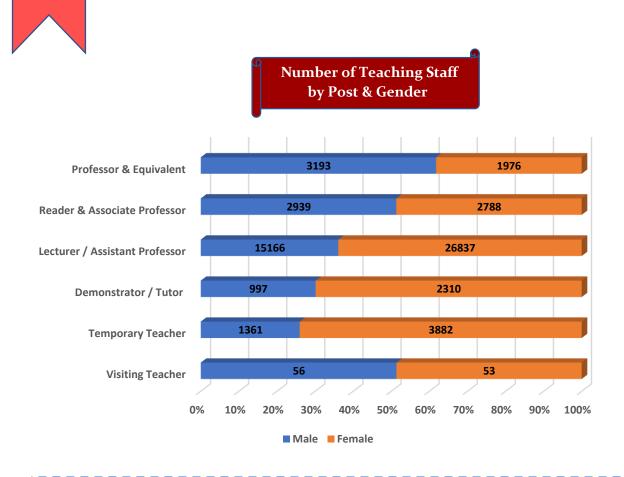

### Number of Teaching Staff by Post & Gender

L

l

Т

Number of Teaching Staff

Number of Non-Teaching Staff by Social Group & Gender