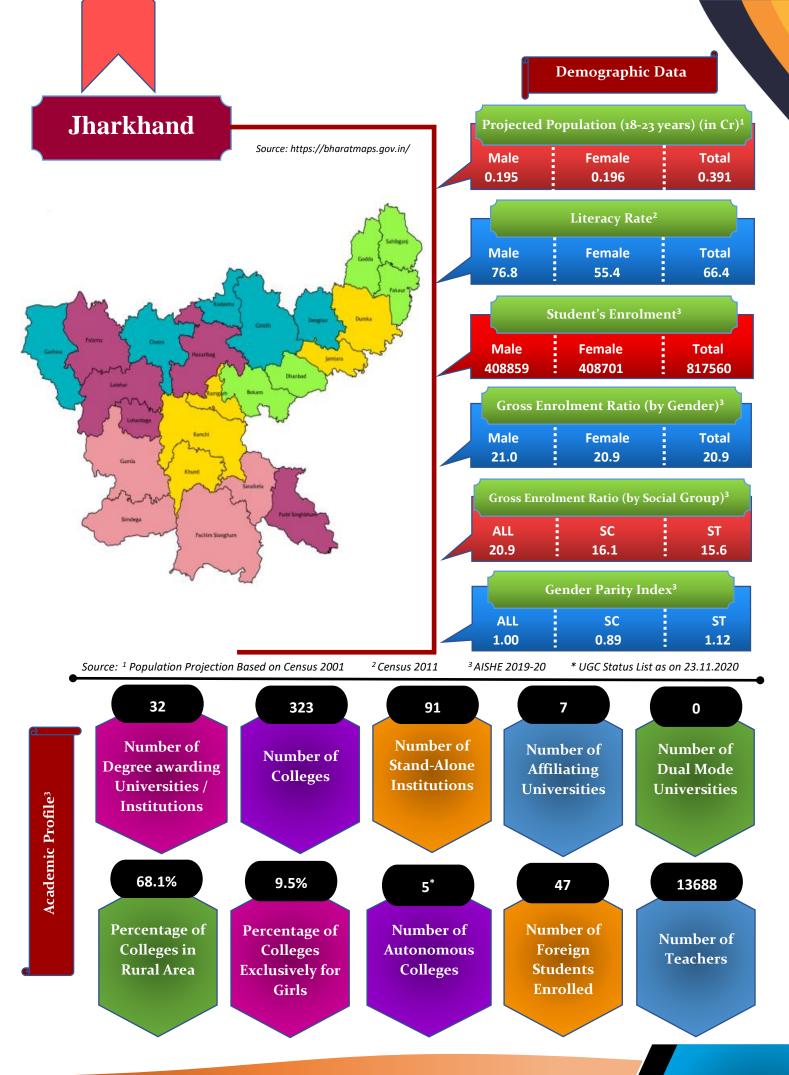

| 89               | 38               | 47               |                             |
| 10 | Number of Foreign         | Male                            | 68               | 11               | 71               | 91               | 77               | 31               | 34               |                             |
|    | Students                  | Female                          | 2                | 73               | 22               | 30               | 12               | 7                | 13               |                             |
|    |                           |                                 |                  |                  |                  |                  |                  |                  |                  | _                           |







# Student's Enrolment by Level & Gender







GER by Social Group & Gender





### Number of Teaching Staff by Post & Gender



I

Т



Number of Non-Teaching Staff by Social Group & Gender





68% %69 65% 60% 29% 59% 56% 55% 45% 44% 41% 41% 40% 35% 32% 31% Ph.D. M.Phil. Post Under **PG Diploma** Diploma Certificate Integrated Graduate Graduate

Pass Percentage of Students by Level & Gender

#### Male Female

Pupil Teacher Ratio by Mode of Education



Gender Parity Index by Social Group





Number of Hostels and Intake Capacity



Percentage of Academic Infrastructure by Type of Institution



Percentage of Health & Fitness Infrastructure by Type of Institution



Percentage of Female Specific Infrastructure by Type of Institution



Separate Room for Girls

I

Separate Toilet f