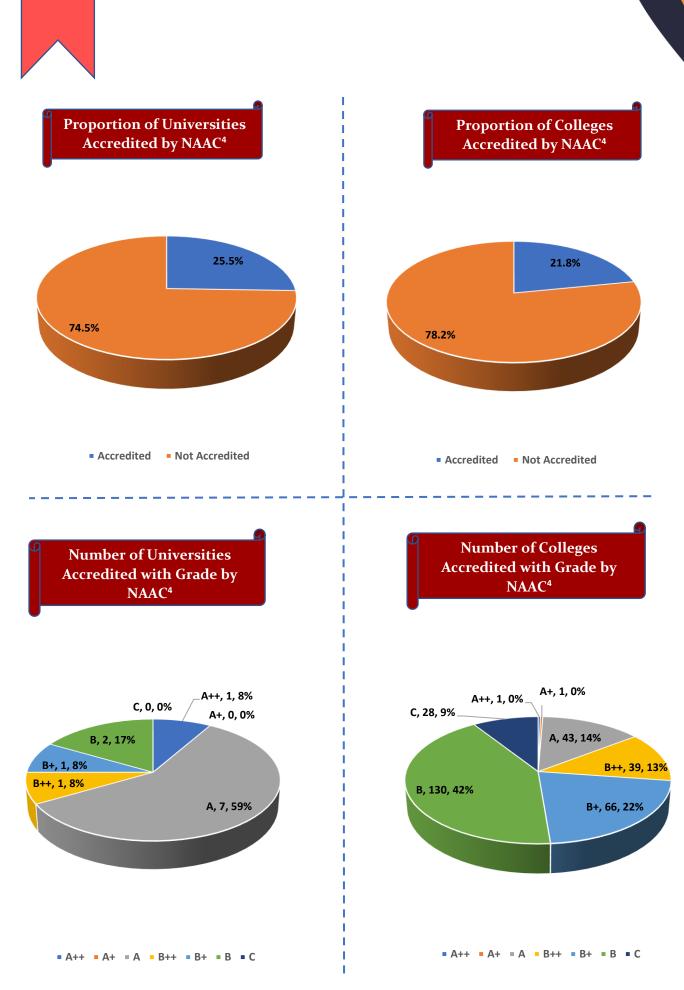

Percentage of Health & Fitness Infrastructure by Type of Institution

Percentage of Female Specific Infrastructure by Type of Institution

<sup>4</sup>Source: Institution Accredited by NAAC having Valid Accreditation (as on December, 2020)