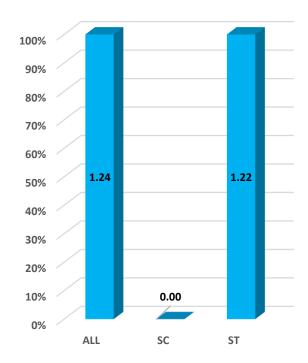

| 4              |                             |
| 10 | Students                                       | Male<br>Female                   | -<br>1          | - 2             | - 2            | -              | -              | 1               | 2              |                             |
|    |                                                | remaie                           | 1               | 2               | 2              | -              | -              | -               | 2              |                             |

## Demographic Data







Student's Enrolment by Level & Gender



Student's Enrolment by Social Group & Gender



GER by Social Group & Gender







1



Number of Non-Teaching Staff by Social Group & Gender









Gender Parity Index by Social Group



Pupil Teacher Ratio by Mode of Education





Number of Hostels and Intake Capacity 100 6000 5316 - 5327 90 5000 80 82 90 70 4000 60 50 3000 40 2000 30 20 1000 10 **Girls Hostel Boys Hostel** Others Number of Hostels Intake Capacity

## Percentage of Academic Infrastructure by Type of Institution



## Percentage of Health & Fitness Infrastructure by Type of Institution



Percentage of Female Specific Infrastructure by Type of Institution



- Separate Toilet for Girls
- Self Defence Class for Females







| ODISHA                 | н                                | IGHER EDU    | CATION STA   |              | A GLANCE     |                |                |                |                             |
|------------------------|----------------------------------|--------------|----