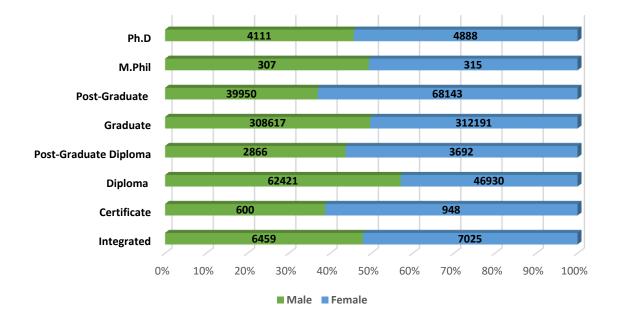

#### Student's Enrolment by Level & Gender

Student's Enrolment by Social Group & Gender

GER by Social Group & Gender

Т

Number of Non-Teaching Staff by Social Group & Gender

Number of Teaching Staff by Social Group & Gender

#### Higher Education Profile 2019-20

by Level & Gender 81% 74% %69 54% 53% 54% 51% 51% 49% %6t 47% 46% 46% 31% 26% 19% Ph.D. M.Phil. Post Under **PG Diploma** Diploma Certificate Integrated Graduate Graduate