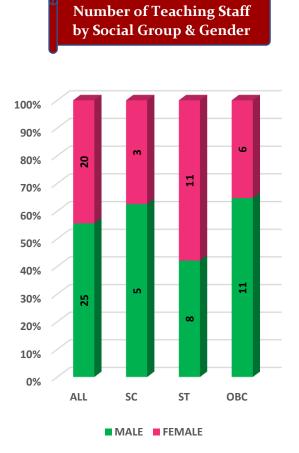

Number of Teaching Staff by Social Group & Gender

Student's Enrolment by Social Group & Gender

GER by Social Group & Gender

MALE FEMALE

Number of Non-Teaching Staff by Social Group & Gender

Number of Teaching Staff by Social Group & Gender