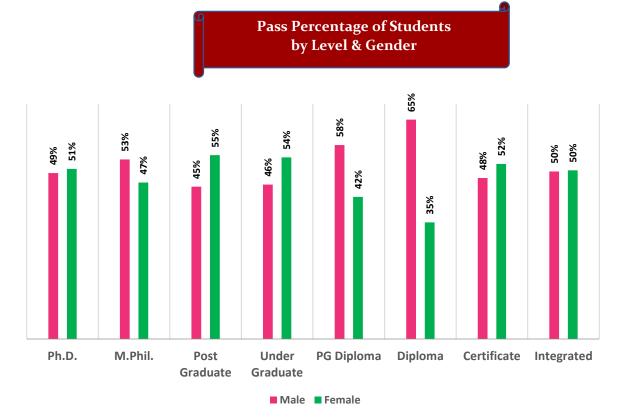

Pass Percentage of Students by Level & Gender

Male Female

Pupil Teacher Ratio by Mode of Education

Gender Parity Index by Social Group

Number of Hostels and Intake Capacity

Percentage of Academic Infrastructure by Type of Institution

#### Higher Education Profile 2019-20

by Level & Gender 81% 74% %69 54% 53% 54% 51% 51% 49% %6t 47% 46% 46% 31% 26% 19% Ph.D. M.Phil. Post Under **PG Diploma** Diploma Certificate Integrated Graduate Graduate

Pass Percentage of Students

Male Female

Pupil Teacher Ratio by Mode of Education

Gender Parity Index by Social Group

Number of Hostels and Intake Capacity

Percentage of Academic Infrastructure by Type of Institution