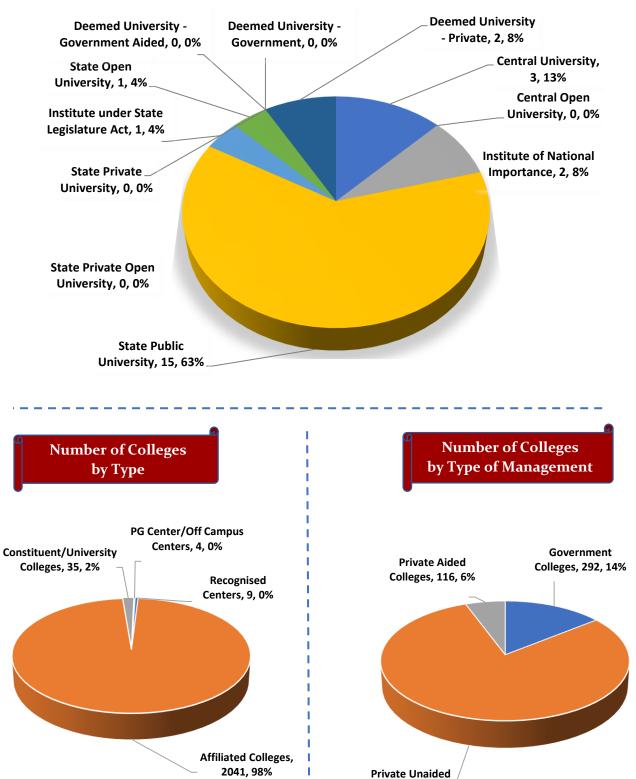

#### Number of Degree Awarding Universities / Institutions by Type

Student's Enrolment by Level & Gender

I

Student's Enrolment by Social Group & Gender

GER by Social Group & Gender

Number of Non-Teaching Staff by Social Group & Gender