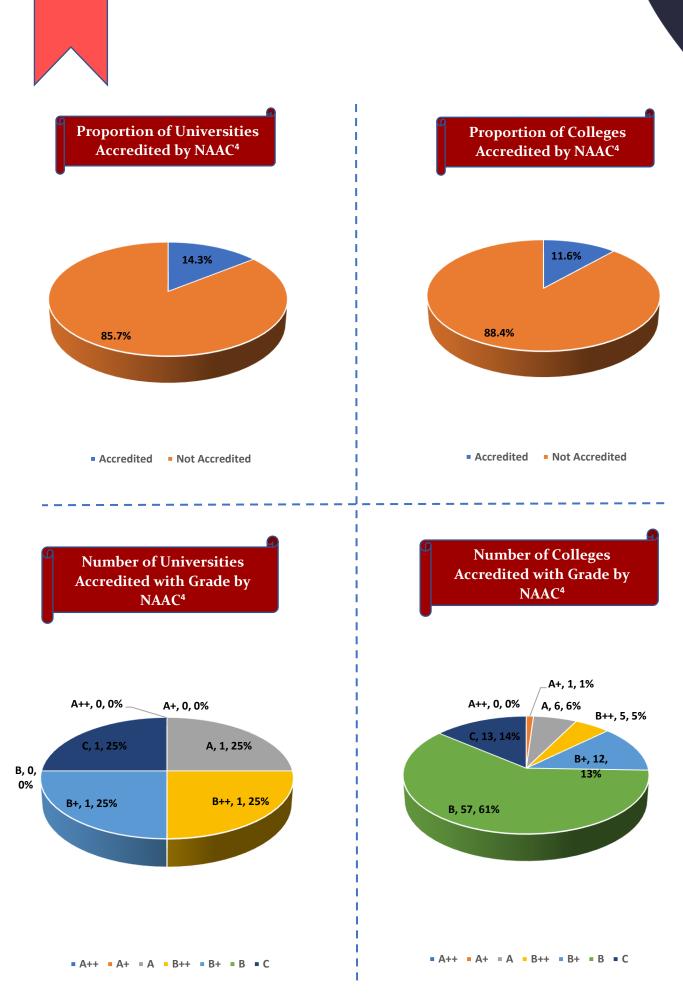

Percentage of Health & Fitness Infrastructure by Type of Institution

Percentage of Female Specific Infrastructure by Type of Institution

<sup>4</sup>Source: Institution Accredited by NAAC having Valid Accreditation (as on December, 2020)