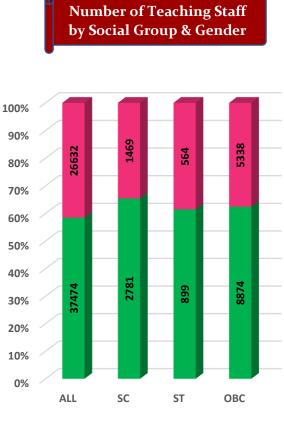

| 356                  | 340                  | 440                  | 654                  | 662                  | 612                  |                             |
| 10 | Students                         | Male                            | 130                  | 306                  | 285                  | 358                  | 557                  | 537                  | 444                  |                             |
|    | otadento                         | Female                          | 54                   | 50                   | 55                   | 82                   | 97                   | 125                  | 168                  |                             |









**Student's Enrolment** 





GER by Social Group & Gender



MALE FEMALE





MALE FEMALE

Number of Non-Teaching Staff by Social Group & Gender



## Higher Education Profile 2019-20



Pass Percentage of Students by Level & Gender





Pupil Teacher Ratio by Mode of Education



Gender Parity Index by Social Group





Number of Hostels and Intake Capacity

Т

1

I

I

I

L

I

I

I

1

1

Т



Percentage of Academic Infrastructure by Type of Institution



Percentage of Health & Fitness Infrastructure by Type of Institution



Percentage of Female Specific Infrastructure by Type of Institution



Separate Room for Girls

Separate Toilet for Disabled Female

- Separate Toilet for Girls
- Self Defence Class for Females



<sup>4</sup>Source: Institution Accredited by NAAC having Valid Accreditation (as on December, 2020)

| _ |                           | F