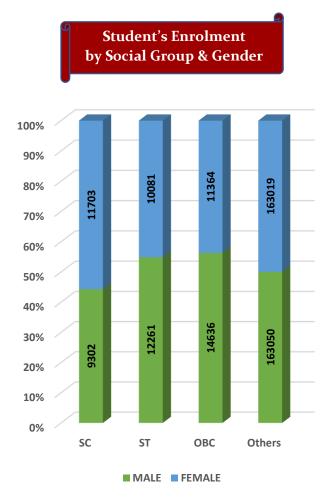

| 5                  | 6                  | 8                  | 18                 | 11                 | 11                 | 16                 |                             |
| 10 | Students                  | Male                             | 4                  | 5                  | 6                  | 14                 | 9                  | 6                  | 13                 |                             |
|    |                           | Female                           | 1                  | 1                  | 2                  | 4                  | 2                  | 5                  | 3                  |                             |



## Number of Degree Awarding Universities / Institutions by Type





# Student's Enrolment by Level & Gender





GER by Social Group & Gender



Higher Education Profile 2019-20



## Number of Teaching Staff by Post & Gender



I.

Number of Non-Teaching Staff by Social Group & Gender

74 3968 66 90% 297 80% 70% 60% 50% 327 11501 310 816 40% 30% 20% 10% 0% All SC ST OBC MALE FEMALE

by Social Group & Gender

Number of Teaching Staff







## Pupil Teacher Ratio by Mode of Education



Gender Parity Index by Social Group





Number of Hostels and Intake Capacity



Percentage of Academic Infrastructure by Type of Institution



Percentage of Health & Fitness Infrastructure by Type of Institution



Percentage of Female Specific Infrastructure by Type of Institution



Self Defence Class for Females



<sup>4</sup>Source: Institution Accredited by NAAC having Valid Accreditation (as on December, 2