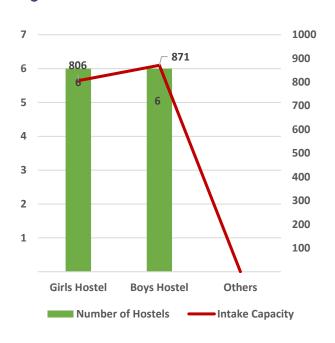

Pass Percentage of Students by Level & Gender

Male Female

Pupil Teacher Ratio by Mode of Education

Gender Parity Index by Social Group

Number of Hostels and Intake Capacity

Percentage of Academic Infrastructure by Type of Institution

Pass Percentage of Students

Male Female

Pupil Teacher Ratio by Mode of Education

Gender Parity Index by Social Group

Number of Hostels and Intake Capacity

Percentage of Academic Infrastructure by Type of Institution

Number of Non-Teaching Staff by Social Group & Gender

Pass Percentage of Students by Level & Gender

Pupil Teacher Ratio by Mode of Education

Gender Parity Index by Social Group

Number of Hostels and Intake Capacity

#### Male Female

Pupil Teacher Ratio by Mode of Education

Gender Parity Index by Social Group

Number of Hostels and Intake Capacity

1

I

i

T