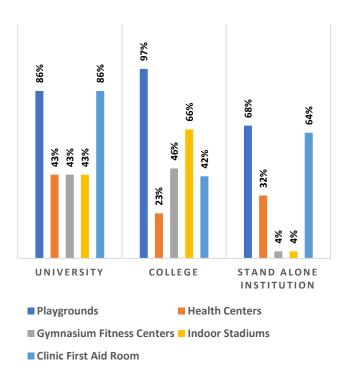

Percentage of Health & Fitness Infrastructure by Type of Institution

Percentage of Female Specific Infrastructure by Type of Institution

<sup>4</sup>Source: Institution Accredited by NAAC having Valid Accreditation (as on December, 2020)