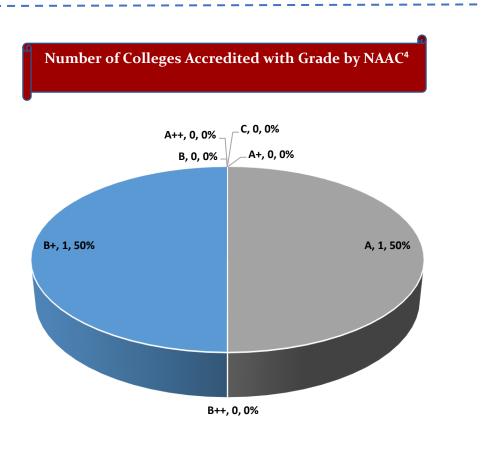

Percentage of Health & Fitness Infrastructure by Type of Institution

Percentage of Female Specific Infrastructure by Type of Institution

<sup>4</sup>Source: Institution Accredited by NAAC having Valid Accreditation (as on December, 2020)