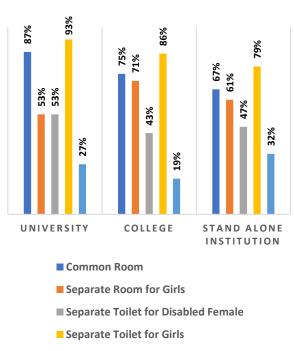

Percentage of Health & Fitness Infrastructure by Type of Institution

Percentage of Female Specific Infrastructure by Type of Institution

<sup>4</sup>Source: Institution Accredited by NAAC having Valid Accreditation (as on December, 2020)

Percentage of Female Specific Infrastructure by Type of Institution

Separate Toilet for Disabled Female

Separate Toilet for Girls

Self Defence Class for Females

<sup>4</sup>Source: Institution Accredited by NAAC having Valid Accreditation (as on December, 2020)