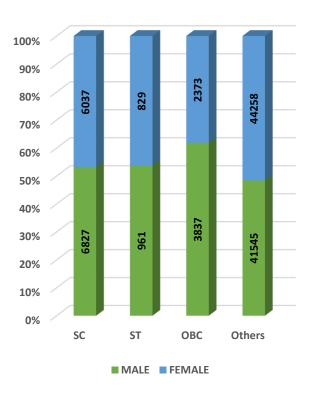

Student's Enrolment by Social Group & Gender

GER by Social Group & Gender

MALE FEMALE

Number of Non-Teaching Staff by Social Group & Gender

Number of Teaching Staff by Social Group & Gender