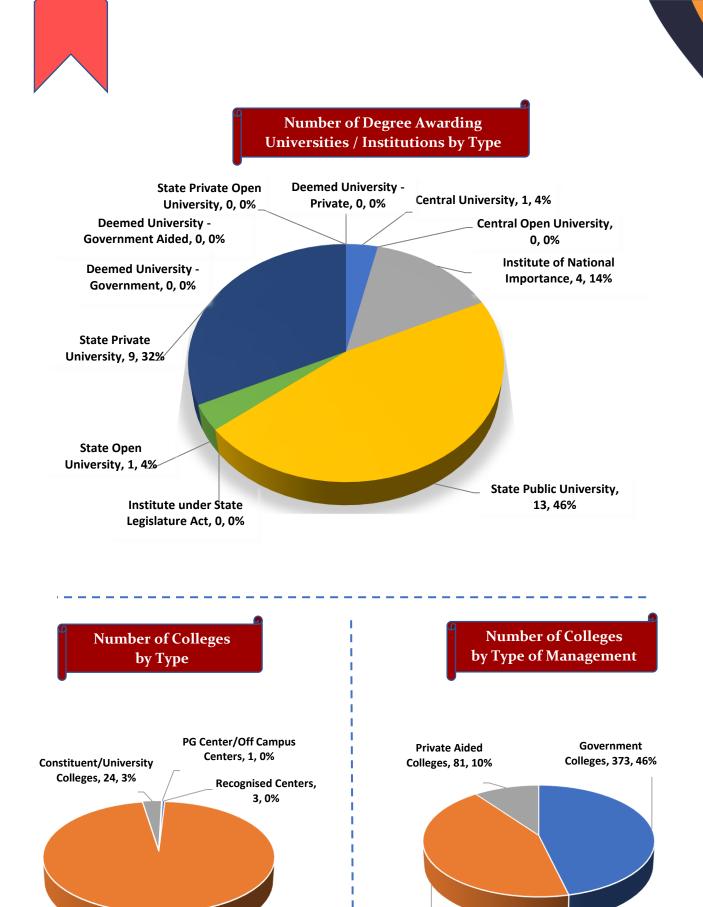

#### Number of Degree Awarding Universities / Institutions by Type

Student's Enrolment by Level & Gender

I

Student's Enrolment by Social Group & Gender

GER by Social Group & Gender

Number of Non-Teaching Staff by Social Group & Gender