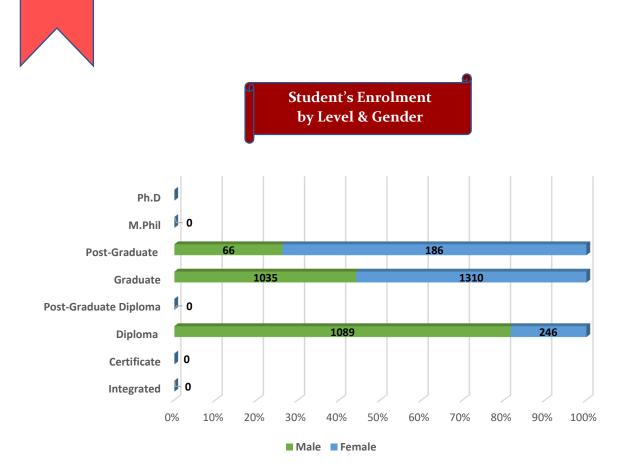

#### Student's Enrolment by Level & Gender

Student's Enrolment by Social Group & Gender

GER by Social Group & Gender

Т

Number of Non-Teaching Staff by Social Group & Gender

Number of Teaching Staff by Social Group & Gender