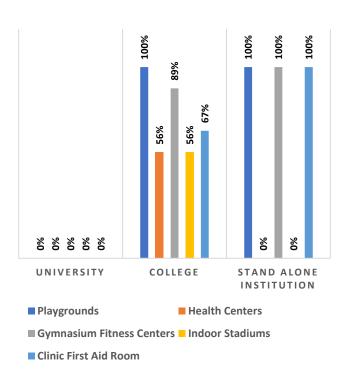

Percentage of Health & Fitness Infrastructure by Type of Institution

Percentage of Female Specific Infrastructure by Type of Institution

<sup>4</sup>Source: Institution Accredited by NAAC having Valid Accreditation (as on December, 2020)