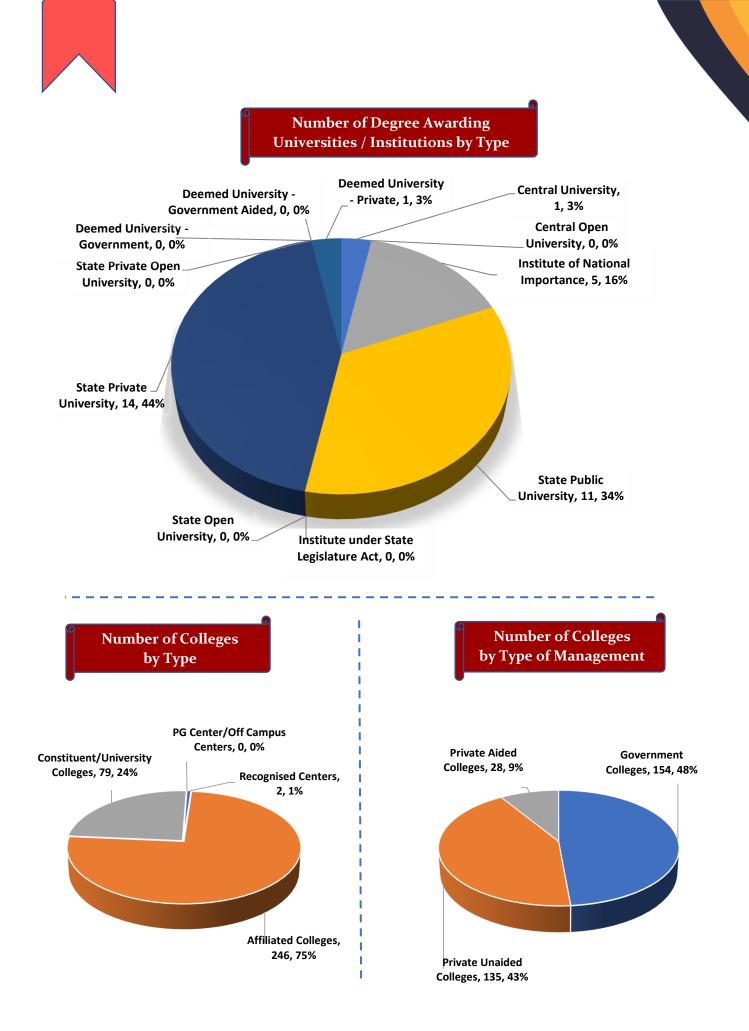

#### Number of Degree Awarding Universities / Institutions by Type

Student's Enrolment by Level & Gender

I

Student's Enrolment by Social Group & Gender

GER by Social Group & Gender

Number of Non-Teaching Staff by Social Group & Gender