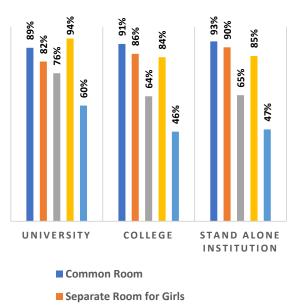

Percentage of Health & Fitness Infrastructure by Type of Institution

Percentage of Female Specific Infrastructure by Type of Institution

<sup>4</sup>Source: Institution Accredited by NAAC having Valid Accreditation (as on December, 2020)