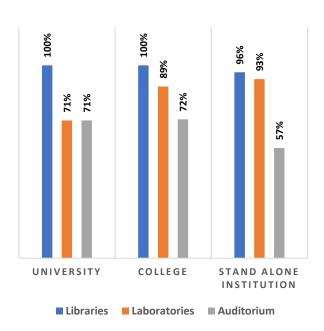

Pass Percentage of Students by Level & Gender

Male Female

Pupil Teacher Ratio by Mode of Education

Gender Parity Index by Social Group

Number of Hostels and Intake Capacity

Percentage of Academic Infrastructure by Type of Institution