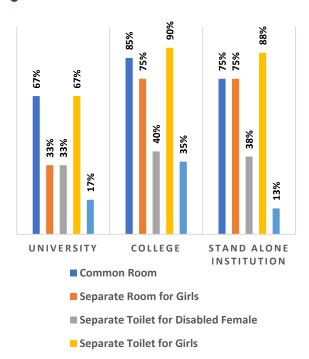

Percentage of Health & Fitness Infrastructure by Type of Institution

Percentage of Female Specific Infrastructure by Type of Institution

<sup>4</sup>Source: Institution Accredited by NAAC having Valid Accreditation (as on December, 2020)

i

L

I

I

I

I

Percentage of Health & Fitness Infrastructure by Type of Institution

Percentage of Female Specific Infrastructure by Type of Institution

Percentage of Female Specific Infrastructure by Type of Institution

Separate Toilet for Disabled Female

Separate Toilet for Girls

Self Defence Class for Females

<sup>4</sup>Source: Institution Accredited by NAAC having Valid Accreditation (as on December, 2020)

Clinic First Aid Room

Percentage of Female Specific Infrastructure by Type of Institution

Separate Toilet for Disabled Female

- Separate Toilet for Girls
- Self Defence Class for Females

<sup>4</sup>Source: Institution Accredited by NAAC having Valid Accreditation (as on December, 2020)

I

I

П

I

Percentage of Academic Infrastructure by Type of Institution

Percentage of Health & Fitness Infrastructure by Type of Institution

Percentage of Female Specific Infrastructure by Type of Institution

- Separate Room for Girls
- Separate Toilet for Disabled Female
- Separate Toilet for Girls
- Self Defence Class for Females