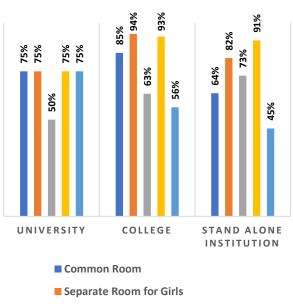

Percentage of Health & Fitness Infrastructure by Type of Institution

Percentage of Female Specific Infrastructure by Type of Institution

<sup>4</sup>Source: Institution Accredited by NAAC having Valid Accreditation (as on December, 2020)

- Separate Toilet for Girls
- Self Defence Class for Females

<sup>&</sup>lt;sup>4</sup>Source: Institution Accredited by NAAC having Valid Accreditation (as on December, 2020)

|    | ARUNACHAL PRADESH         |                                  | ER EDUCA         | TION STATI       | STICS AT A       | GLANCE           |                  |                  |                  |                             |
|----|---------------------------|----------------------------------|------------------|------------------|------------------|------------------|------------------|------------------|------------------|-----------------------------|
|    |                           | -                                | 2013-14          | 2014-15          | 2015-16          | 2016-17          | 2017-18          | <b>2018-19</b>   | 2019-20          |                             |
| 1  |                           |                                  | 7                | 8                | 9                | 9                | 9                | 10               | 10               |                             |
|    | Number of Colleges        |                                  | 26               | 27               | 28               | 31               | 30               | 37               | 39               |                             |
| 3  |                           |                                  | 10               | 12               | 12               | 18               | 11               | 11               | 13               |                             |
| 4  | Enrolment in Higher       | Total<br>Male                    | 42,905           | 46,116           | 46,452           | 46,564           | 47,464           | 47,168           | 55,816           |                             |
|    | Education                 | Female                           | 21,086<br>21,819 | 23,378<br>22,738 | 23,381<br>23,071 | 23,601<br>22,963 | 25,213<br>22,251 | 23,724<br>23,444 | 28,801<br>27,015 |                             |
|    | Luucation                 | % Female                         | 51%              | 49%              | 50%              | 49%              | 47%              | 50%              | 48%              |                             |
| 5  |                           | All Categories                   | 26.1             | 28.3             | 28.7             | 28.9             | 29.7             | 29.7             | 35.4             |                             |
|    |                           | Male                             | 25.7             | 28.6             | 28.8             | 29.3             | 31.5             | 29.9             | 36.5             |                             |
|    |                           | Female                           | 26.6             | 27.9             | 28.5             | 28.5             | 27.8             | 29.5             | 34.3             |                             |
|    | Gross Enrolment Ratio     | SC                               |                  |                  | -                | -                | -                | -                |                  |                             |
|    | (GER)                     | Male                             |                  |                  | -                | -                |                  | -                |                  |                             |
|    | . ,                       | Female                           | <b>22</b> C      |                  | -                | -                | -                | -                |                  |                             |
|    |                           | ST<br>Male                       | 32.6             | 34.0             | 33.8<br>34.4     | 31.2             | 33.1             | 32.3             | 35.2<br>37.0     |                             |
|    |                           | Female                           | 33.0<br>32.3     | 35.1<br>33.0     | 33.2             | 31.8<br>30.6     | 36.2<br>30.2     | 32.2<br>32.5     | 33.6             |                             |
| 6  |                           | All Categories                   | 1.04             | 0.97             | 0.99             | 0.97             | 0.88             | 0.99             | 0.94             |                             |
|    | Gender Parity Index (GPI  | -                                |                  |                  | -                | -                |                  | -                |                  |                             |
|    |                           | ST                               | 0.98             | 0.94             | 0.96             | 0.96             | 0.83             | 1.01             | 0.91             |                             |
| 7  | Enrolment in University   | Total                            | 13,386           | 14,364           | 19,850           | 24,530           | 24,042           | 25,169           | 34,094           |                             |
|    | & Constituent Units       | Male                             | 6,193            | 7,424            | 10,387           | 12,535           | 13,540           | 13,035           | 17,893           |                             |
|    |                           | Female                           | 7,193            | 6,940            | 9,463            | 11,995           | 10,502           | 12,134           | 16,201           |                             |
| 8  |                           | <b>Total</b><br>Male             | 1,022<br>750     | 935<br>662       | 1,069<br>731     | 1,133<br>766     | 1,113<br>735     | 1,504<br>959     | 2,004<br>1,213   |                             |
|    |                           | Female                           | 272              | 273              | 338              | 367              | 378              | 545              | 791              |                             |
|    |                           | SC                               | 17               | 15               | 28               | 40               | 45               | 50               | 82               |                             |
|    |                           | Male                             | 14               | 13               | 22               | 31               | 32               | 40               | 63               | _                           |
|    |                           | Female                           | 3                | 2                | 6                | 9                | 13               | 10               | 19               | l'in                        |
|    |                           | ST                               | 517              | 497              | 500              | 504              | 496              | 723              | 1,030            | ю,                          |
|    | Number of Teachers        | Male                             | 307              | 280              | 257              | 254              | 254              | 360              | 500              | she                         |
|    |                           | Female                           | 210              | 217              | 243              | 250              | 242              | 363              | 530              | /ai                         |
|    |                           | Professor &<br>Equivalent        | 85               | 93               | 115              | 126              | 129              | 166              | 204              | AISHE (http://aishe.gov.in) |
|    |                           | Male                             | 81               | 86               | 103              | 110              | 112              | 146              | 171              |                             |
|    |                           | Female<br>Reader & Associate     | 4                | 7                | 12               | 16               | 17               | 20               | 33               | <b>VISF</b>                 |
|    |                           | Professor                        | 241              | 178              | 162              | 149              | 157              | 175              | 235              | ٩                           |
|    |                           | Male                             | 210              | 154              | 137              | 127              | 119              | 139              | 180              |                             |
|    |                           | Female                           | 31               | 24               | 25               | 22               | 38               | 36               | 55               |                             |
|    |                           | Lecturer/ Assistant<br>Professor | 648              | 627              | 750              | 816              | 786              | 1,098            | 1,500            |                             |
|    |                           | Male                             | 430              | 402              | 467              | 505              | 478              | 636              | 826              |                             |
|    |                           | Female                           | 218              | 225              | 283              | 311              | 308              | 462              | 674              |                             |
|    |                           | Demonstrator/Tutor               | 5                | 5                | 10               | 8                | 9                | 18               | 32               |                             |
|    |                           | Male<br>Female                   | 5                | 5                | 10               | 7                | 6                | 12<br>6          | 18               |                             |
|    |                           | Temporary Teacher                |                  |                  |                  |                  |                  |                  | 14               |                             |
|    |                           | etc.                             | 43               | 32               | 32               | 16               | 30               | 28               | 26               |                             |
|    |                           | Male                             | 24               | 15               | 14               | 9                | 18               | 18               | 13               |                             |
|    |                           | Female                           | 19               | 17               | 18               | 7                | 12               | 10               | 13               |                             |
| 9  | Pupil Teacher Ratio (PTR) |                                  |                  |                  |                  |                  |                  |                  |                  |                             |
|    | All Institutions          | Regular & Distance<br>Mode       | 42               | 49               | 43               | 41               | 43               | 31               | 28               |                             |
|    |                           | Regular Mode                     | 32               | 39               | 31               | 27               | 29               | 22               | 20               |                             |
|    | University & Colleges     | Regular & Distance<br>Mode       | 44               | 51               | 46               | 44               | 88               | 63               | 63               |                             |
|    |                           | Regular Mode                     | 34               | 40               | 33               | 28               | 60               | 45               | 45               |                             |
|    | University & Its Units    | Regular & Distance<br>Mode       | 44               | 43               | 38               | 41               | 45               | 36               | 33               |                             |
|    |                           | Regular Mode                     | 12               | 13               | 13               | 14               | 17               | 17               | 18               |                             |
| 10 | Number of Foreign         | Total                            | -                | -                |                  | -                | 1                | 5                | 5                |                             |
|    | Students                  | Male                             | -                | -                | -                | -                | 1                | 5                | 5                |                             |
|    |                           | Female                           | -                |                  | -                | -                | -                | -                |                  |                             |

Percentage of Female Specific Infrastructure by Type of Institution

Separate Toilet for Disabled Female

Separate Toilet for Girls

Self Defence Class for Females

<sup>4</sup>Source: Institution Accredited by NAAC having Valid Accreditation (as on December, 2020)

Clinic First Aid Room

Percentage of Female Specific Infrastructure by Type of Institution

Separate Toilet for Disabled Female

- Separate Toilet for Girls
- Self Defence Class for Females

<sup>4</sup>Source: Institution Accredited by NAAC having Valid Accreditation (as on December, 2020)

I

I

П

I

Percentage of Academic Infrastructure by Type of Institution

Percentage of Health & Fitness Infrastructure by Type of Institution

Percentage of Female Specific Infrastructure by Type of Institution

- Separate Room for Girls
- Separate Toilet for Disabled Female
- Separate Toilet for Girls
- Self Defence Class for Females