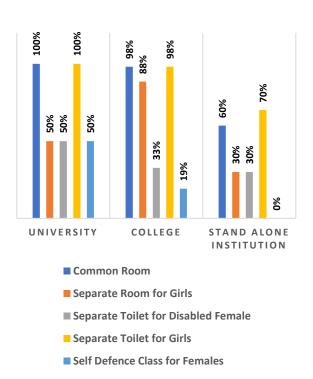

Percentage of Health & Fitness Infrastructure by Type of Institution

Percentage of Female Specific Infrastructure by Type of Institution

<sup>4</sup>Source: Institution Accredited by NAAC having Valid Accreditation (as on December, 2020)

- Separate Toilet for Girls
- Self Defence Class for Females

<sup>&</sup>lt;sup>4</sup>Source: Institution Accredited by NAAC having Valid Accreditation (as on December, 2020)

|    | ARUNACHAL PRADESH         |                                  | ER EDUCA         | TION STATI       | STICS AT A       | GLANCE           |                  |                  |                  |                             |
|----|---------------------------|----------------------------------|------------------|------------------|------------------|------------------|------------------|------------------|------------------|-----------------------------|
|    |                           | -                                | 2013-14          | 2014-15          | 2015-16          | 2016-17          | 2017-18          | <b>2018-19</b>   | 2019-20          |                             |
| 1  |                           |                                  | 7                | 8                | 9                | 9                | 9                | 10               | 10               |                             |
|    | Number of Colleges        |                                  | 26               | 27               | 28               | 31               | 30               | 37               | 39               |                             |
| 3  |                           |                                  | 10               | 12               | 12               | 18               | 11               | 11               | 13               |                             |
| 4  | Enrolment in Higher       | Total<br>Male                    | 42,905           | 46,116           | 46,452           | 46,564           | 47,464           | 47,168           | 55,816           |                             |
|    | Education                 | Female                           | 21,086<br>21,819 | 23,378<br>22,738 | 23,381<br>23,071 | 23,601<br>22,963 | 25,213<br>22,251 | 23,724<br>23,444 | 28,801<br>27,015 |                             |
|    | Luucation                 | % Female                         | 51%              | 49%              | 50%              | 49%              | 47%              | 50%              | 48%              |                             |
| 5  |                           | All Categories                   | 26.1             | 28.3             | 28.7             | 28.9             | 29.7             | 29.7             | 35.4             |                             |
|    |                           | Male                             | 25.7             | 28.6             | 28.8             | 29.3             | 31.5             | 29.9             | 36.5             |                             |
|    |                           | Female                           | 26.6             | 27.9             | 28.5             | 28.5             | 27.8             | 29.5             | 34.3             |                             |
|    | Gross Enrolment Ratio     | SC                               |                  |                  | -                | -                | -                | -                |                  |                             |
|    | (GER)                     | Male                             |                  |                  | -                | -                |                  | -                |                  |                             |
|    | . ,                       | Female                           | <b>22</b> C      |                  | -                | -                | -                | -                |                  |                             |
|    |                           | ST<br>Male                       | 32.6             | 34.0             | 33.8<br>34.4     | 31.2             | 33.1             | 32.3             | 35.2<br>37.0     |                             |
|    |                           | Female                           | 33.0<br>32.3     | 35.1<br>33.0     | 33.2             | 31.8<br>30.6     | 36.2<br>30.2     | 32.2<br>32.5     | 33.6             |                             |
| 6  |                           | All Categories                   | 1.04             | 0.97             | 0.99             | 0.97             | 0.88             | 0.99             | 0.94             |                             |
|    | Gender Parity Index (GPI  | -                                |                  |                  | -                | -                |                  | -                |                  |                             |
|    |                           | ST                               | 0.98             | 0.94             | 0.96             | 0.96             | 0.83             | 1.01             | 0.91             |                             |
| 7  | Enrolment in University   | Total                            | 13,386           | 14,364           | 19,850           | 24,530           | 24,042           | 25,169           | 34,094           |                             |
|    | & Constituent Units       | Male                             | 6,193            | 7,424            | 10,387           | 12,535           | 13,540           | 13,035           | 17,893           |                             |
|    |                           | Female                           | 7,193            | 6,940            | 9,463            | 11,995           | 10,502           | 12,134           | 16,201           |                             |
| 8  |                           | <b>Total</b><br>Male             | 1,022<br>750     | 935<br>662       | 1,069<br>731     | 1,133<br>766     | 1,113<br>735     | 1,504<br>959     | 2,004<br>1,213   |                             |
|    |                           | Female                           | 272              | 273              | 338              | 367              | 378              | 545              | 791              |                             |
|    |                           | SC                               | 17               | 15               | 28               | 40               | 45               | 50               | 82               |                             |
|    |                           | Male                             | 14               | 13               | 22               | 31               | 32               | 40               | 63               | _                           |
|    |                           | Female                           | 3                | 2                | 6                | 9                | 13               | 10               | 19               | l'in                        |
|    |                           | ST                               | 517              | 497              | 500              | 504              | 496              | 723              | 1,030            | ю,                          |
|    | Number of Teachers        | Male                             | 307              | 280              | 257              | 254              | 254              | 360              | 500              | she                         |
|    |                           | Female                           | 210              | 217              | 243              | 250              | 242              | 363              | 530              | /ai                         |
|    |                           | Professor &<br>Equivalent        | 85               | 93               | 115              | 126              | 129              | 166              | 204              | AISHE (http://aishe.gov.in) |
|    |                           | Male                             | 81               | 86               | 103              | 110              | 112              | 146              | 171              |                             |
|    |                           | Female<br>Reader & Associate     | 4                | 7                | 12               | 16               | 17               | 20               | 33               | <b>VISF</b>                 |
|    |                           | Professor                        | 241              | 178              | 162              | 149              | 157              | 175              | 235              | ٩                           |
|    |                           | Male                             | 210              | 154              | 137              | 127              | 119              | 139              | 180              |                             |
|    |                           | Female                           | 31               | 24               | 25               | 22               | 38               | 36               | 55               |                             |
|    |                           | Lecturer/ Assistant<br>Professor | 648              | 627              | 750              | 816              | 786              | 1,098            | 1,500            |                             |
|    |                           | Male                             | 430              | 402              | 467              | 505              | 478              | 636              | 826              |                             |
|    |                           | Female                           | 218              | 225              | 283              | 311              | 308              | 462              | 674              |                             |
|    |                           | Demonstrator/Tutor               | 5                | 5                | 10               | 8                | 9                | 18               | 32               |                             |
|    |                           | Male<br>Female                   | 5                | 5                | 10               | 7                | 6                | 12<br>6          | 18               |                             |
|    |                           | Temporary Teacher                |                  |                  |                  |                  |                  |                  | 14               |                             |
|    |                           | etc.                             | 43               | 32               | 32               | 16               | 30               | 28               | 26               |                             |
|    |                           | Male                             | 24               | 15               | 14               | 9                | 18               | 18               | 13               |                             |
|    |                           | Female                           | 19               | 17               | 18               | 7                | 12               | 10               | 13               |                             |
| 9  | Pupil Teacher Ratio (PTR) |                                  |                  |                  |                  |                  |                  |                  |                  |                             |
|    | All Institutions          | Regular & Distance<br>Mode       | 42               | 49               | 43               | 41               | 43               | 31               | 28               |                             |
|    |                           | Regular Mode                     | 32               | 39               | 31               | 27               | 29               | 22               | 20               |                             |
|    | University & Colleges     | Regular & Distance<br>Mode       | 44               | 51               | 46               | 44               | 88               | 63               | 63               |                             |
|    |                           | Regular Mode                     | 34               | 40               | 33               | 28               | 60               | 45               | 45               |                             |
|    | University & Its Units    | Regular & Distance<br>Mode       | 44               | 43               | 38               | 41               | 45               | 36               | 33               |                             |
|    |                           | Regular Mode                     | 12               | 13               | 13               | 14               | 17               | 17               | 18               |                             |
| 10 | Number of Foreign         | Total                            | -                | -                |                  | -                | 1                | 5                | 5                |                             |
|    | Students                  | Male                             | -                | -                | -                | -                | 1                | 5                | 5                |                             |
|    |                           | Female                           | -                |                  | -                | -                | -                | -                |                  |                             |

Percentage of Female Specific Infrastructure by Type of Institution

Separate Toilet for Disabled Female

Separate Toilet for Girls

Self Defence Class for Females

<sup>4</sup>Source: Institution Accredited by NAAC having Valid Accreditation (as on December, 2020)