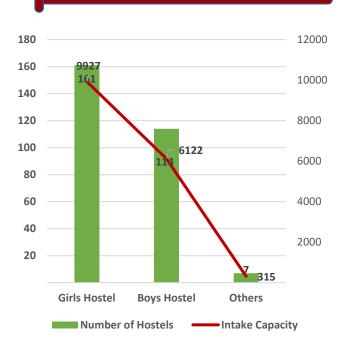

Pass Percentage of Students by Level & Gender

Male Female

Pupil Teacher Ratio by Mode of Education

Gender Parity Index by Social Group

Number of Hostels and Intake Capacity

Percentage of Academic Infrastructure by Type of Institution