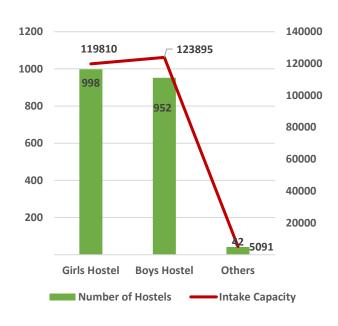

Pass Percentage of Students by Level & Gender

Male Female

Pupil Teacher Ratio by Mode of Education

Gender Parity Index by Social Group

Number of Hostels and Intake Capacity

Percentage of Academic Infrastructure by Type of Institution

Pass Percentage of Students

Male Female

Pupil Teacher Ratio by Mode of Education

Gender Parity Index by Social Group

Number of Hostels and Intake Capacity

Percentage of Academic Infrastructure by Type of Institution

Number of Non-Teaching Staff by Social Group & Gender

Pass Percentage of Students by Level & Gender

Pupil Teacher Ratio by Mode of Education

Gender Parity Index by Social Group

Number of Hostels and Intake Capacity

#### Male Female

Pupil Teacher Ratio by Mode of Education

Gender Parity Index by Social Group

Number of Hostels and Intake Capacity

1

I

i

T