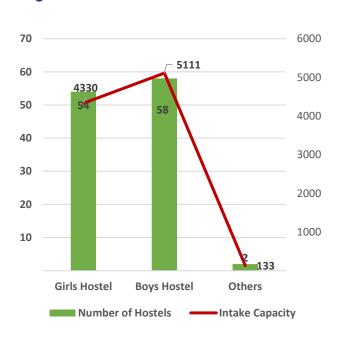

Pass Percentage of Students by Level & Gender

Male Female

Pupil Teacher Ratio by Mode of Education

Gender Parity Index by Social Group

Number of Hostels and Intake Capacity

Percentage of Academic Infrastructure by Type of Institution

Pass Percentage of Students

Male Female

Pupil Teacher Ratio by Mode of Education

Gender Parity Index by Social Group

Number of Hostels and Intake Capacity

Percentage of Academic Infrastructure by Type of Institution

Number of Non-Teaching Staff by Social Group & Gender

Pass Percentage of Students by Level & Gender

Pupil Teacher Ratio by Mode of Education

Gender Parity Index by Social Group

Number of Hostels and Intake Capacity