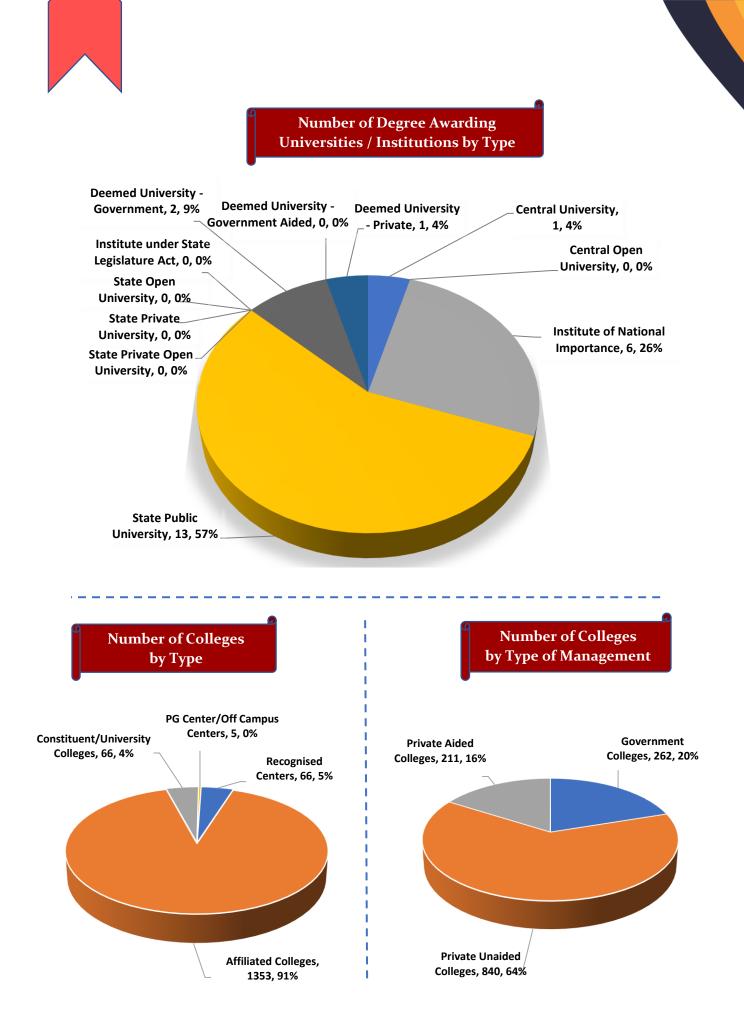

#### Number of Degree Awarding Universities / Institutions by Type

Student's Enrolment by Level & Gender

I

Student's Enrolment by Social Group & Gender

GER by Social Group & Gender

Number of Non-Teaching Staff by Social Group & Gender