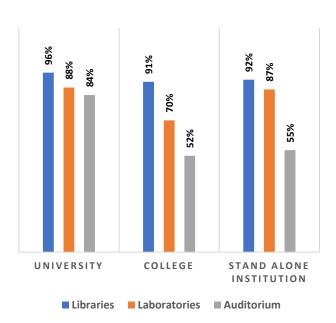

Pass Percentage of Students by Level & Gender

Male Female

Pupil Teacher Ratio by Mode of Education

Gender Parity Index by Social Group

Number of Hostels and Intake Capacity

Percentage of Academic Infrastructure by Type of Institution