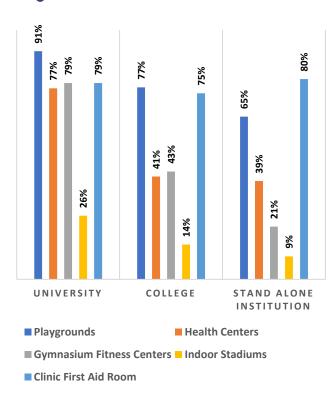

Percentage of Health & Fitness Infrastructure by Type of Institution

Percentage of Female Specific Infrastructure by Type of Institution

<sup>4</sup>Source: Institution Accredited by NAAC having Valid Accreditation (as on December, 2020)

Т

L

Т

Т

I

I

Percentage of Academic Infrastructure by Type of Institution

Percentage of Health & Fitness Infrastructure by Type of Institution