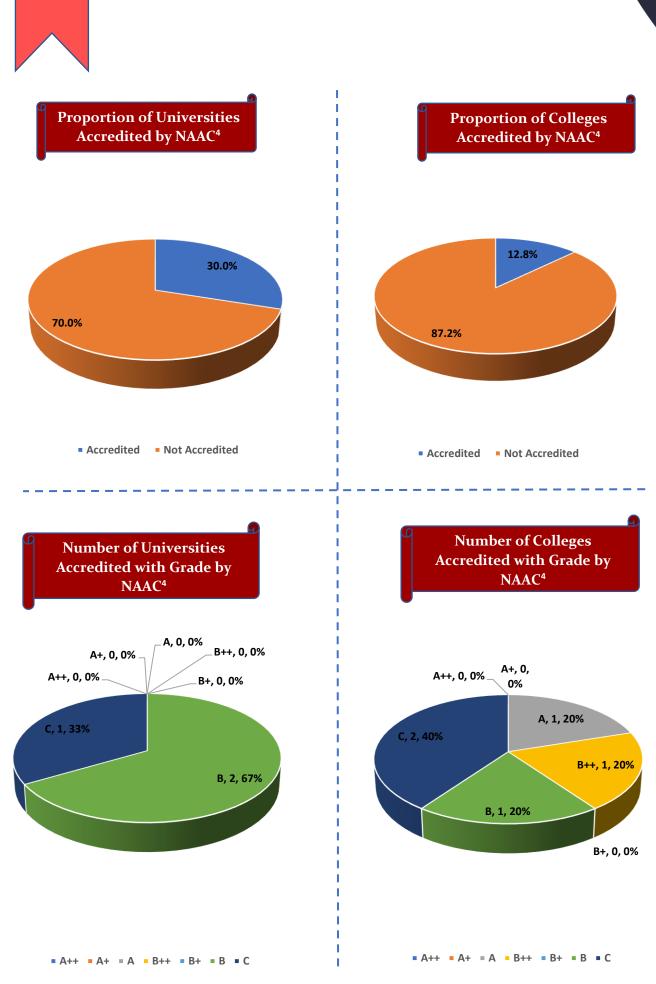

Percentage of Health & Fitness Infrastructure by Type of Institution

Percentage of Female Specific Infrastructure by Type of Institution

<sup>4</sup>Source: Institution Accredited by NAAC having Valid Accreditation (as on December, 2020)