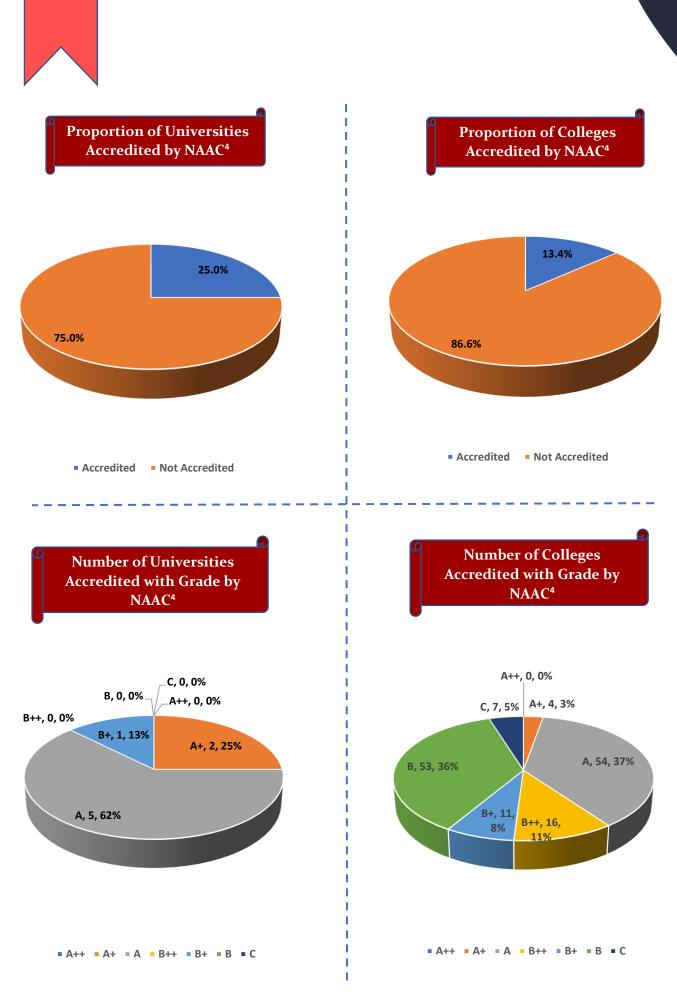

Percentage of Health & Fitness Infrastructure by Type of Institution

Percentage of Female Specific Infrastructure by Type of Institution

<sup>4</sup>Source: Institution Accredited by NAAC having Valid Accreditation (as on December, 2020)