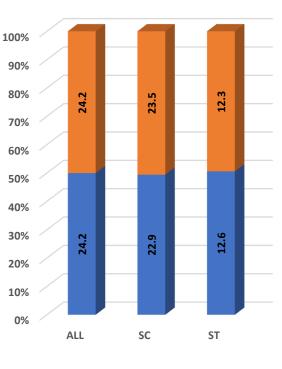

| 184                  | 356                  | 340                  | 440                  | 654                  | 662                  | 612                  |                             |
| 10 | Students                         | Male                            | 130                  | 306                  | 285                  | 358                  | 557                  | 537                  | 444                  |                             |
|    | otadento                         | Female                          | 54                   | 50                   | 55                   | 82                   | 97                   | 125                  | 168                  |                             |









**Student's Enrolment** 





GER by Social Group & Gender



MALE FEMALE





MALE FEMALE

Number of Non-Teaching Staff by Social Group & Gender



## Higher Education Profile 2019-20



Pass Percentage of Students by Level & Gender





Pupil Teacher Ratio by Mode of Education



Gender Parity Index by Social Group





Number of Hostels and Intake Capacity

Т

1

I

I

I

L

I

I

I

1

1

Т



Percentage of Academic Infrastructure by Type of Institution



Percentage of Health & Fitness Infrastructure by Type of Institution



Percentage of Female Specific Infrastructure by Type of Institution



Separate Room for Girls

Separate Toilet for Disabled Female

- Separate Toilet for Girls
- Self Defence Class for Females



<sup>4</sup>Source: Institution Accredited by NAAC having Valid Accreditation (as on December, 2020)

| _ |