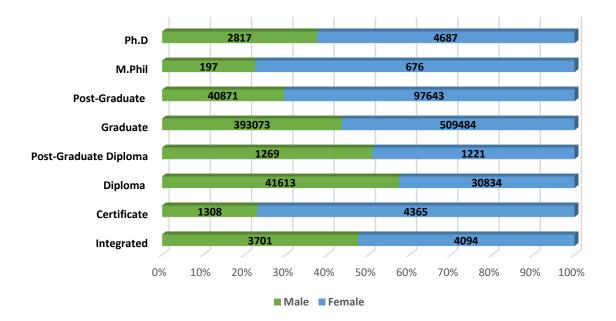

#### Student's Enrolment by Level & Gender

Student's Enrolment by Social Group & Gender

GER by Social Group & Gender

Т

Number of Non-Teaching Staff by Social Group & Gender

Number of Teaching Staff by Social Group & Gender