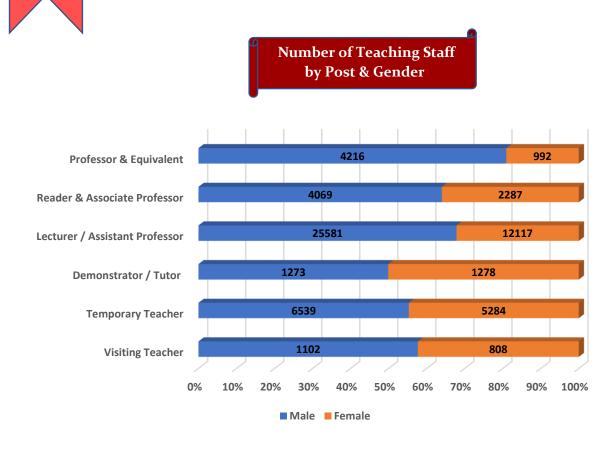

### Number of Teaching Staff by Post & Gender

L

l

Т

Number of Teaching Staff

Number of Non-Teaching Staff by Social Group & Gender