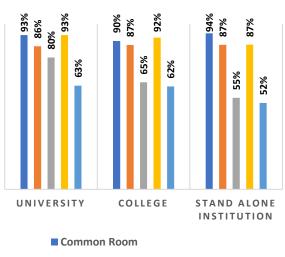

Percentage of Health & Fitness Infrastructure by Type of Institution

Percentage of Female Specific Infrastructure by Type of Institution

<sup>4</sup>Source: Institution Accredited by NAAC having Valid Accreditation (as on December, 2020)