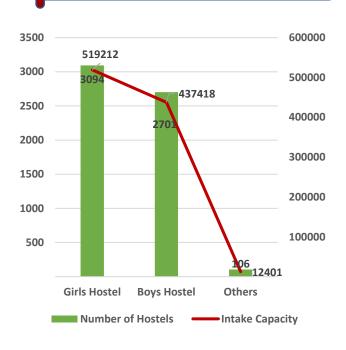

Pass Percentage of Students by Level & Gender

Male Female

Pupil Teacher Ratio by Mode of Education

Gender Parity Index by Social Group

Number of Hostels and Intake Capacity

Percentage of Academic Infrastructure by Type of Institution