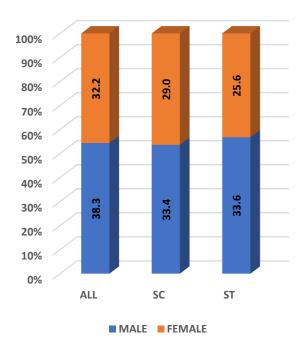

## **State-Wise**

**Profiles** 

|    | ANDHRA PRADESH            |                                  | HIGHER ED    | UCATION ST   | ATISTICS AT / | A GLANCE     |              |              |              |                             |
|----|---------------------------|----------------------------------|--------------|--------------|---------------|--------------|--------------|--------------|--------------|-----------------------------|
|    |                           |                                  | 2013-14      | 2014-15      | 2015-16       | 2016-17      | 2017-18      | 2018-19      | 2019-20      |                             |
| 1  | Number of Universities    |                                  | 27           | 28           | 28            | 33           | 34           | 41           | 41           |                             |
| 2  | Number of Colleges        |                                  | 2,568        | 2,673        | 2,532         | 2,663        | 2,624        | 2,678        | 2,750        |                             |
| 3  | Number of Stand Alone In  | stitutions                       | 853          | 873          | 815           | 946          | 788          | 821          | 843          |                             |
|    |                           | Total                            | 17,60,985    | 17,67,086    | 17,24,538     | 17,99,433    | 16,97,282    | 17,60,830    | 18,97,149    |                             |
| 4  | Enrolment in Higher       | Male                             | 9,98,575     | 9,93,436     | 9,69,200      | 10,07,406    | 9,46,798     | 9,64,806     | 10,21,126    |                             |
| -  | Education                 | Female                           | 7,62,410     | 7,73,650     | 7,55,338      | 7,92,027     | 7,50,484     | 7,96,024     | 8,76,023     |                             |
|    |                           | % Female                         | 43%          | 44%          | 44%           | 44%          | 44%          | 45%          | 46%          |                             |
|    |                           | All Categories                   | 30.8         | 31.2         | 30.8          | 32.4         | 30.9         | 32.4         | 35.2         |                             |
|    |                           | Male                             | 35.0         | 35.2         | 34.7          | 36.5         | 34.7         | 35.8         | 38.3         |                             |
|    |                           | Female                           | 26.7         | 27.3         | 26.9          | 28.4         | 27.1         | 29.0         | 32.2         |                             |
| _  | Gross Enrolment Ratio     | SC                               | 23.2         | 25.8         | 25.5          | 29.3         | 26.9         | 28.9         | 31.2         |                             |
| 5  | (GER)                     | Male                             | 23.9         | 28.9         | 28.6          | 32.8         | 29.5         | 31.5         | 33.4         |                             |
|    |                           | Female<br>ST                     | 22.5         | 22.7         | 22.4          | 25.9         | 24.4         | 26.4         | 29.0         |                             |
|    |                           | Male                             | 20.5<br>23.0 | 23.9<br>28.1 | 23.4<br>27.4  | 24.9<br>29.0 | 24.5<br>27.9 | 26.4<br>30.4 | 29.4<br>33.6 |                             |
|    |                           | Female                           | 18.2         | 20.1         | 19.8          | 29.0         | 21.5         | 22.9         | 25.6         |                             |
|    |                           | All Categories                   | 0.76         | 0.78         | 0.77          | 0.78         | 0.78         | 0.81         | 0.84         |                             |
| 6  | Gender Parity Index (GPI) |                                  | 0.94         | 0.78         | 0.78          | 0.78         | 0.83         | 0.81         | 0.84         |                             |
|    | ( <b>G</b> 1)             | ST                               | 0.79         | 0.75         | 0.72          | 0.75         | 0.03         | 0.76         | 0.76         |                             |
|    | <b>.</b>                  | Total                            | 4,37,860     | 4,20,738     | 4,14,402      | 4,12,995     | 2,64,579     | 3,07,878     | 4,08,554     |                             |
| 7  | Enrolment in University   | Male                             | 2,54,107     | 2,33,388     | 2,25,978      | 2,28,190     | 1,57,886     | 1,76,345     | 2,28,083     |                             |
|    | & Constituent Units       | Female                           | 1,83,753     | 1,87,350     | 1,88,424      | 1,84,805     | 1,06,693     | 1,31,533     | 1,80,471     |                             |
|    |                           | Total                            | 97,958       | 1,03,554     | 1,08,112      | 99,801       | 90,239       | 99,398       | 99,737       |                             |
|    |                           | Male                             | 63,993       | 69,083       | 71,723        | 66,014       | 59,131       | 64,591       | 64,116       |                             |
|    |                           | Female                           | 33,965       | 34,471       | 36,389        | 33,787       | 31,108       | 34,807       | 35,621       |                             |
|    |                           | SC                               | 12,244       | 13,317       | 14,151        | 13,625       | 12,165       | 13,746       | 13,756       |                             |
|    |                           | Male                             | 7,404        | 8,262        | 8,738         | 8,310        | 7,368        | 8,149        | 8,044        | -                           |
|    |                           | Female                           | 4,840        | 5,055        | 5,413         | 5,315        | 4,797        | 5,597        | 5,712        | - ii                        |
|    |                           | ST                               | 1,692        | 1,977        | 2,317         | 1,610        | 1,441        | 1,604        | 1,626        | ê                           |
|    |                           | Male                             | 1,120        | 1,379        | 1,548         | 1,137        | 1,029        | 1,147        | 1,114        | she                         |
|    |                           | Female                           | 572          | 598          | 769           | 473          | 412          | 457          | 512          | /ai                         |
|    | Number of Teachers        | Professor &<br>Equivalent        | 6,695        | 8,232        | 10,223        | 8,994        | 8,015        | 9,032        | 9,229        | AISHE (http://aishe.gov.in) |
|    |                           | Male                             | 5,314        | 6,628        | 8,095         | 7,049        | 6,369        | 7,160        | 7,282        | Ē                           |
|    |                           | Female                           | 1,381        | 1,604        | 2,128         | 1,945        | <b>1,646</b> | 1,872        | 1,947        | LISH H                      |
| 8  |                           | Reader & Associate<br>Professor  | 10,714       | 9,791        | 10,029        | 8,697        | 8,114        | 9,172        | 9,327        | ٩                           |
|    |                           | Male                             | 7,848        | 7,214        | 7,367         | 6,434        | 6,067        | 6,845        | 6,845        |                             |
|    |                           | Female                           | 2,866        | 2,577        | 2,662         | 2,263        | 2,047        | 2,327        | 2,482        |                             |
|    |                           | Lecturer/ Assistant<br>Professor | 73,658       | 76,700       | 77,744        | 73,989       | 66,713       | 73,326       | 72,753       |                             |
|    |                           | Male                             | 48,430       | 51,320       | 52,084        | 49,431       | 43,788       | 47,564       | 46,694       |                             |
|    |                           | Female                           | 25,228       | 25,380       | 25,660        | 24,558       | 22,925       | 25,762       | 26,059       |                             |
|    |                           | Demonstrator/Tutor               | 3,503        | 4,217        | 5,109         | 4,828        | 3,883        | 4,161        | 4,181        |                             |
|    |                           | Male                             | 438          | 1,031        | 1,096         | 1,070        | 824          | 805          | 828          |                             |
|    |                           | Female                           | 3,065        | 3,186        | 4,013         | 3,758        | 3,059        | 3,356        | 3,353        |                             |
|    |                           | Temporary Teacher<br>etc.        | 3,388        | 4,614        | 5,007         | 3,186        | 3,398        | 3,560        | 4,104        |                             |
|    |                           | Male                             | 1,963        | 2,890        | 3,081         | 1,962        | 2,010        | 2,135        | 2,384        |                             |
|    |                           | Female                           | 1,425        | 1,724        | 1,926         | 1,224        | 1,388        | 1,425        | 1,720        |                             |
|    | Pupil Teacher Ratio (PTR) |                                  | ,            | -,           | -,            | _,           | -,           | _,           | _,           |                             |
|    | All Institutions          | Regular & Distance<br>Mode       | 18           | 17           | 16            | 18           | 19           | 18           | 19           |                             |
|    |                           | Regular Mode                     | 14           | 14           | 13            | 15           | 18           | 16           | 16           |                             |
| 9  | University & Colleges     | Regular & Distance<br>Mode       | 18           | 17           | 16            | 19           | 20           | 20           | 22           |                             |
|    | ,                         | Regular Mode                     | 14           | 14           | 13            | 15           | 19           | 18           | 19           |                             |
|    | University & Its Units    | Regular & Distance<br>Mode       | 81           | 75           | 65            | 64           | 47           | 39           | 46           |                             |
|    | -                         | Regular Mode                     | 15           | 17           | 15            | 17           | 27           | 16           | 16           |                             |
|    | Number of Foreign         | Total                            | 862          | 1207         | 1787          | 2,341        | 2,092        | 1,982        | 2,094        |                             |
| 10 | -                         | Male                             | 707          | 977          | 1491          | 1,989        | 1,744        | 1,526        | 1,571        |                             |
|    | Students                  | Female                           | 155          | 230          | 296           | 352          | 348          | 456          | 523          |                             |