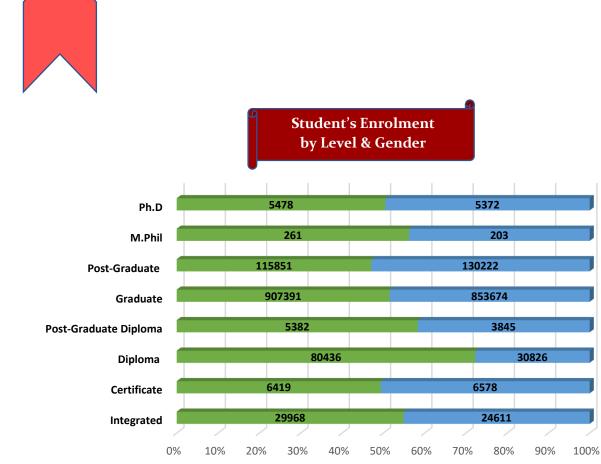

#### Student's Enrolment by Level & Gender

Student's Enrolment by Social Group & Gender

GER by Social Group & Gender

Т

Number of Non-Teaching Staff by Social Group & Gender

Number of Teaching Staff by Social Group & Gender