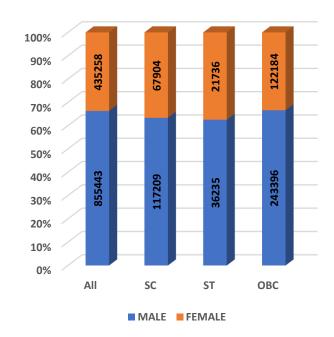

#### Student's Enrolment by Level & Gender

Student's Enrolment by Social Group & Gender

GER by Social Group & Gender

Т

Number of Non-Teaching Staff by Social Group & Gender

Number of Teaching Staff by Social Group & Gender