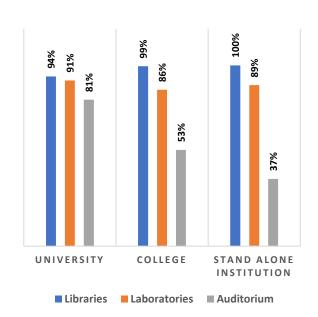

Pass Percentage of Students by Level & Gender

Male Female

Pupil Teacher Ratio by Mode of Education

Gender Parity Index by Social Group

Number of Hostels and Intake Capacity

Percentage of Academic Infrastructure by Type of Institution

Т

L

Т

Т

I

I

Percentage of Academic Infrastructure by Type of Institution

Percentage of Health & Fitness Infrastructure by Type of Institution