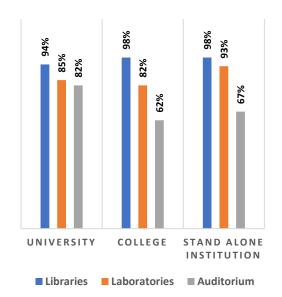

Percentage of Health & Fitness Infrastructure by Type of Institution

Percentage of Female Specific Infrastructure by Type of Institution

<sup>4</sup>Source: Institution Accredited by NAAC having Valid Accreditation (as on December, 2020)

#### Number of Degree Awarding Universities / Institutions by Type

Student's Enrolment by Level & Gender

I

Student's Enrolment by Social Group & Gender

GER by Social Group & Gender

Number of Non-Teaching Staff by Social Group & Gender