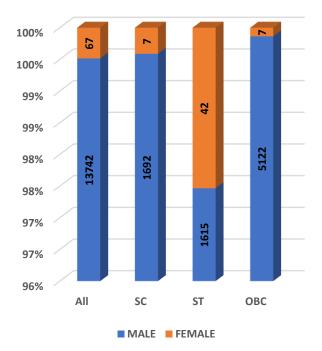

#### Student's Enrolment by Level & Gender

Student's Enrolment by Social Group & Gender

GER by Social Group & Gender

Т

Number of Non-Teaching Staff by Social Group & Gender

Number of Teaching Staff by Social Group & Gender

Student's Enrolment by Social Group & Gender

GER by Social Group & Gender

MALE FEMALE

Number of Non-Teaching Staff by Social Group & Gender

Number of Teaching Staff by Social Group & Gender