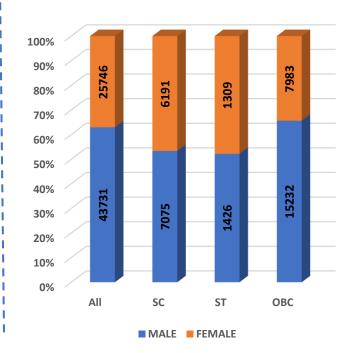

#### Number of Degree Awarding Universities / Institutions by Type

Student's Enrolment by Level & Gender

I

Student's Enrolment by Social Group & Gender

GER by Social Group & Gender

Number of Non-Teaching Staff by Social Group & Gender