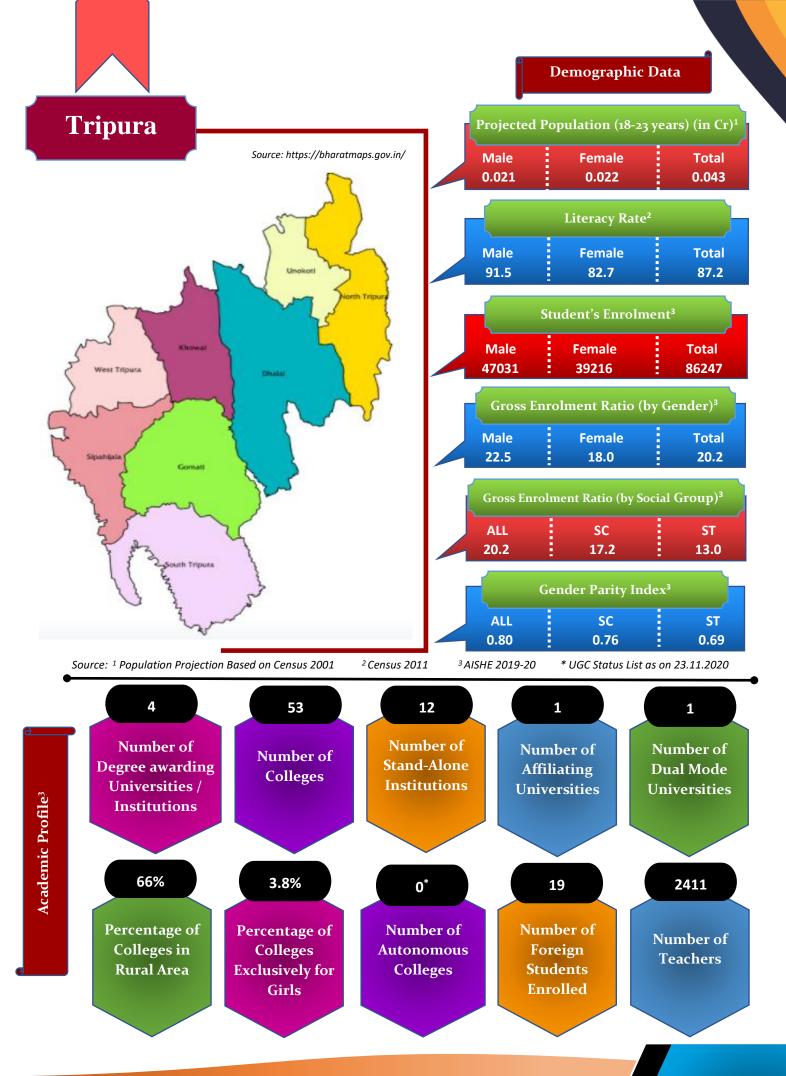

| 17             | 6                | 19             | 25             |                             |
|    | Number of Foreign                | Total                            | 5              | 1              | 11             | 19             | 26               | 8              | 19             |                             |
| 10 | Students                         | Male                             | 4              | -              | 6              | 11             | 14               | 4              | 7              |                             |
|    |                                  | Female                           | 1              | 1              | 5              | 8              | 12               | 4              | 12             |                             |







# Ph.D 388 227 M.Phil 0 Post-Graduate 5941 5877 Graduate 37816 30459









MALE FEMALE

## 

10290

ST

8592

OBC

MALE FEMALE

20075

Others

8074

SC

Higher Education Profile 2019-20

**70%** 

60%

50%

40%

30%

20%

10%

0%



1



Number of Non-Teaching Staff by Social Group & Gender



MALE FEMALE





# Pupil Teacher Ratio by Mode of Education



Gender Parity Index by Social Group





Number of Hostels and Intake Capacity

Т

I

Т

I

I

L

I

I

Т

Т

Т

I



Percentage of Academic Infrastructure by Type of Institution



## Percentage of Health & Fitness Infrastructure by Type of Institution



Percentage of Female Specific Infrastructure by Type of Institution





|    | UTTAR PRADESH             |                                  | HIGHER EI          | DUCATION ST