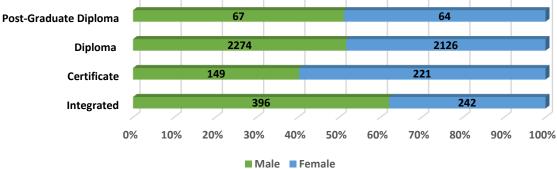

#### Higher Education Profile 2019-20

by Level & Gender 81% 74% %69 54% 53% 54% 51% 51% 49% %6t 47% 46% 46% 31% 26% 19% Ph.D. M.Phil. Post Under **PG Diploma** Diploma Certificate Integrated Graduate Graduate