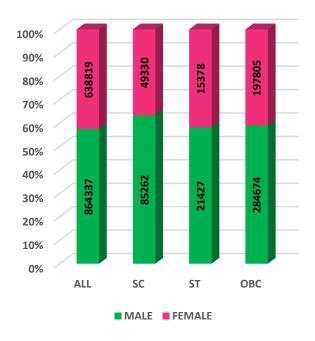

#### Student's Enrolment by Level & Gender

Student's Enrolment by Social Group & Gender

GER by Social Group & Gender

Т

Number of Non-Teaching Staff by Social Group & Gender

Number of Teaching Staff by Social Group & Gender