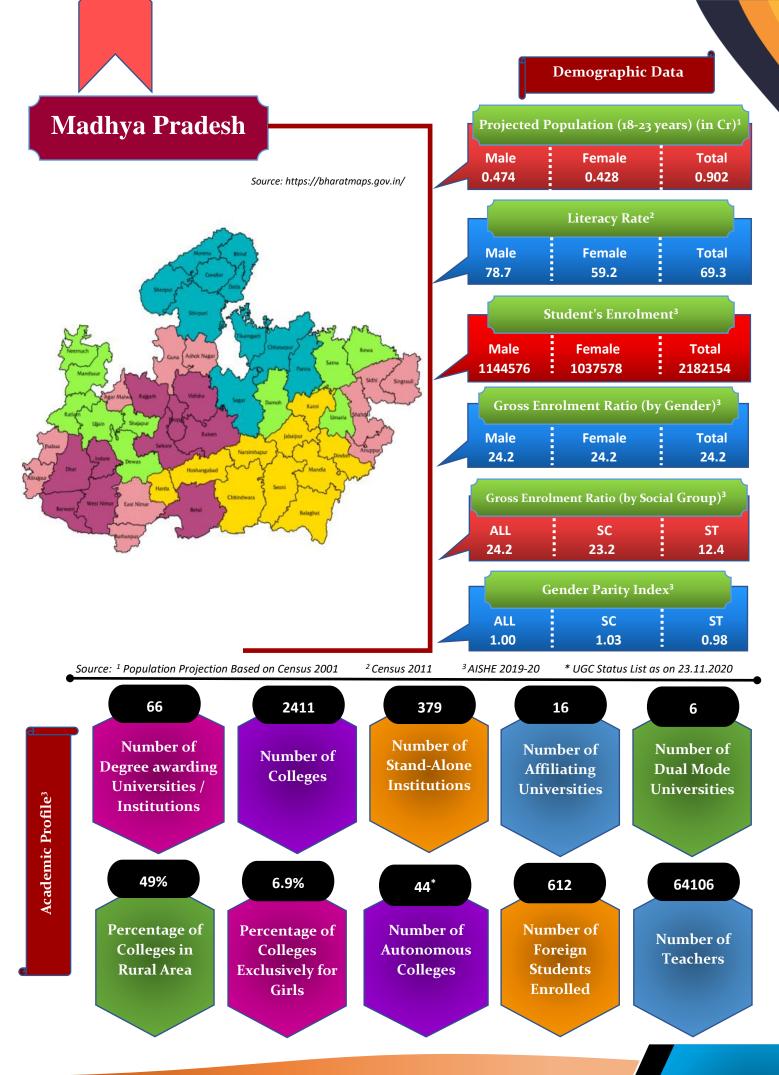

| Number of Foreign                | Total                           | 184                  | 356                  | 340                  | 440                  | 654                  | 662                  | 612                  |                             |
| 10 | Students                         | Male                            | 130                  | 306                  | 285                  | 358                  | 557                  | 537                  | 444                  |                             |
|    | otadento                         | Female                          | 54                   | 50                   | 55                   | 82                   | 97                   | 125                  | 168                  |                             |









**Student's Enrolment** 





GER by Social Group & Gender



MALE FEMALE





MALE FEMALE

Number of Non-Teaching Staff by Social Group & Gender



## Higher Education Profile 2019-20



Pass Percentage of Students by Level & Gender





Pupil Teacher Ratio by Mode of Education



Gender Parity Index by Social Group





Number of Hostels and Intake Capacity

Т

1

I

I

I

L

I

I

I

1

1

Т



Percentage of Academic Infrastructure by Type of Institution



Percentage of Health & Fitness Infrastructure by Type of Institution



Percentage of Female Specific Infrastructure by Type of Institution



Separate Room for Girls

Separate Toilet for Disabled Female

- Separate Toilet for Girls
- Self Defence Class for Females



<sup>4</sup>Source: Institution Accredited by NAAC having