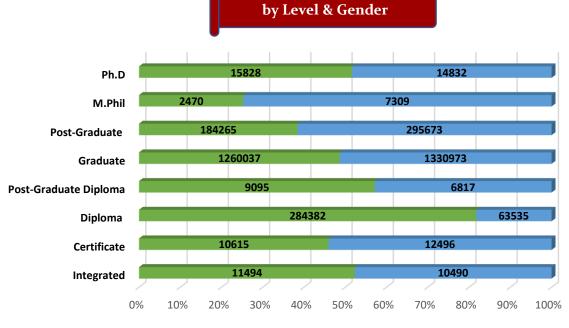

#### Student's Enrolment by Level & Gender

Student's Enrolment by Social Group & Gender

GER by Social Group & Gender

Т

Number of Non-Teaching Staff by Social Group & Gender

Number of Teaching Staff by Social Group & Gender