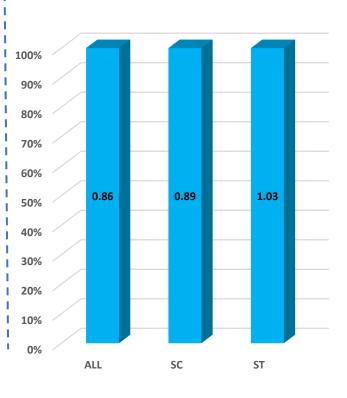

|
|    |                                                | Female                          | 233          | 230          | 287          | 367          | 493          | 571            | 631            |                             |







Number of Degree Awarding



# Student's Enrolment by Level & Gender



Student's Enrolment by Social Group & Gender



GER by Social Group & Gender



MALE FEMALE



L

I

Т



Number of Non-Teaching Staff by Social Group & Gender



MALE FEMALE

Higher Education Profile 2019-20



61% 61% 61% 60% 55% 53% 51% 52% 49% 47% 18% 45% 40% 39% 39% 39% Ph.D. M.Phil. Post Under **PG Diploma** Diploma Certificate Integrated Graduate Graduate

Pass Percentage of Students by Level & Gender

#### Male Female





Gender Parity Index by Social Group





Number of Hostels and Intake Capacity



Percentage of Academic Infrastructure by Type of Institution



Percentage of Health & Fitness Infrastructure by Type of Institution



Percentage of Female Specific Infrastructure by Type of Institution



Separate Toilet for Disabled Female

Separate Toilet for Girls



|    |                           | HIGH                            | ER EDUCA | TION STATIS | TICS AT A G | LANCE    |          |          |          |          |                             |
|----|---------------------------|---------------------------------|----------|-------------|-------------|----------|----------|----------|----------|----------|-----------------------------|
|    | HARYANA                   |                                 | 2012-13  | 2013-14     | 20