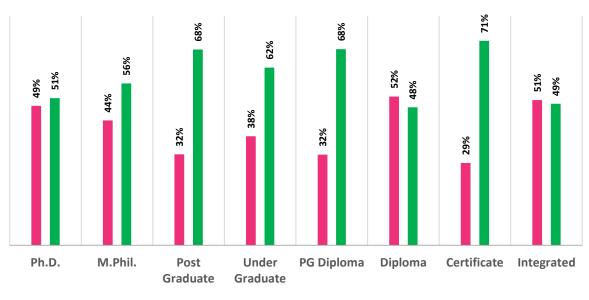

#### Higher Education Profile 2019-20

by Level & Gender 81% 74% %69 54% 53% 54% 51% 51% 49% %6t 47% 46% 46% 31% 26% 19% Ph.D. M.Phil. Post Under **PG Diploma** Diploma Certificate Integrated Graduate Graduate