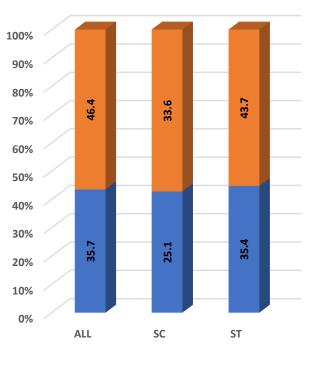

|
|    | Number of Foreign         | Total                            | 73               | 239              | 483              | 666             | 871              | 1,038            | 886              |                             |
| 10 | Students                  | Male                             | 55               | 193              | 402              | 568             | 735              | 840              | 697              |                             |
|    |                           | Female                           | 18               | 46               | 81               | 98              | 136              | 198              | 189              |                             |









# Student's Enrolment by Level & Gender







GER by Social Group & Gender



MALE FEMALE



I.



Number of Non-Teaching Staff by Social Group & Gender





Pass Percentage of Students by Level & Gender 70% 63% 64% 63% 62% 61% 59% 53% 47% 41% 39% 38% 37% 37% 36% 30% Ph.D. M.Phil. Post Under PG Diploma Diploma Certificate Integrated Graduate Graduate

#### Male Female





Gender Parity Index by Social Group





Number of Hostels and Intake Capacity

I

Т

I

L

I

i

I I

i

1

Т



Percentage of Academic Infrastructure by Type of Institution



Percentage of Health & Fitness Infrastructure by Type of Institution



Clinic First Aid Room

Percentage of Female Specific Infrastructure by Type of Institution



Separate Room for Girls

Separate Toilet for Disabled Female

Separate Toilet for Girls



|    | JHARKHAND                 | HIC