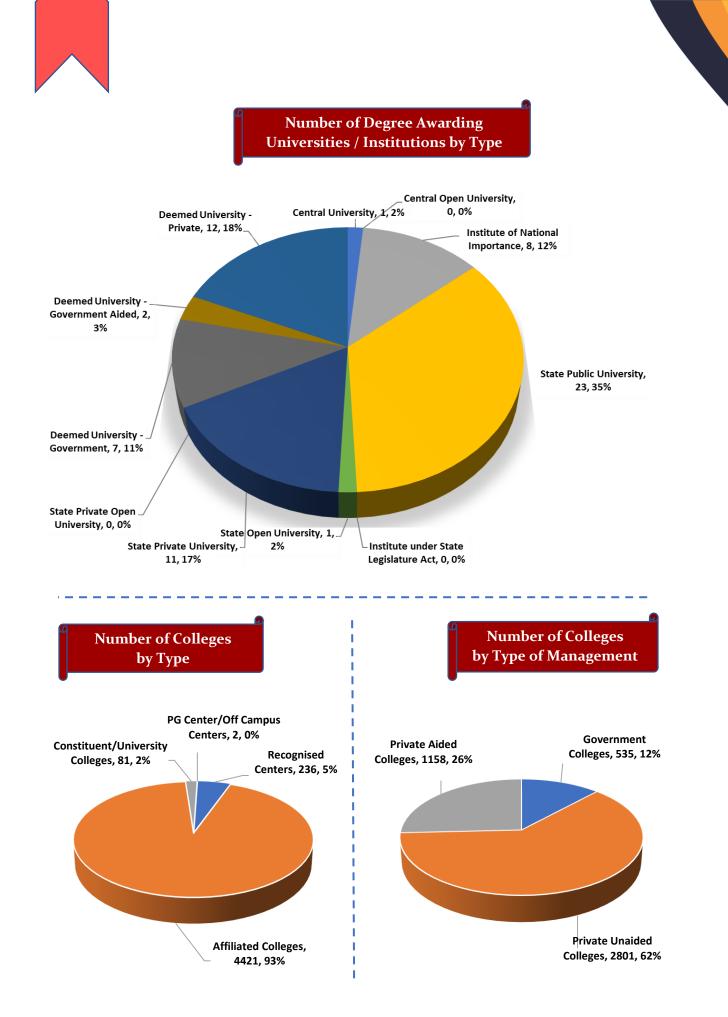

#### Number of Degree Awarding Universities / Institutions by Type

Student's Enrolment by Level & Gender

I

Student's Enrolment by Social Group & Gender

GER by Social Group & Gender

Number of Non-Teaching Staff by Social Group & Gender