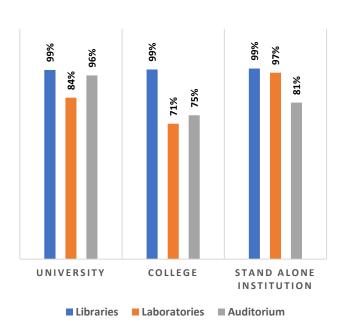

Percentage of Health & Fitness Infrastructure by Type of Institution

Percentage of Female Specific Infrastructure by Type of Institution

<sup>4</sup>Source: Institution Accredited by NAAC having Valid Accreditation (as on December, 2020)