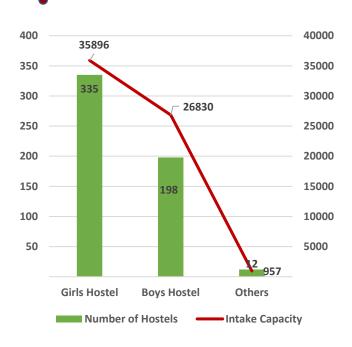

Pass Percentage of Students by Level & Gender

Male Female

Pupil Teacher Ratio by Mode of Education

Gender Parity Index by Social Group

Number of Hostels and Intake Capacity

Percentage of Academic Infrastructure by Type of Institution