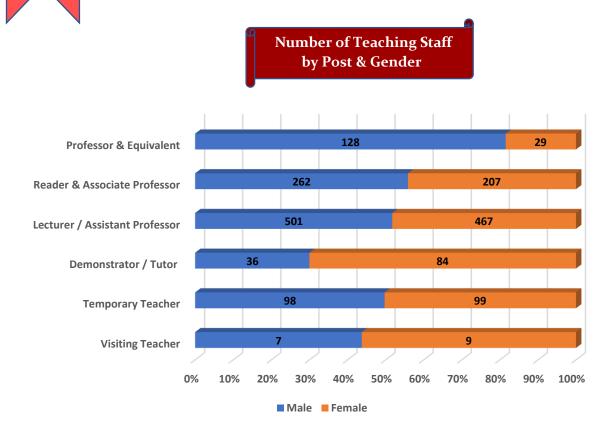

### Number of Teaching Staff by Post & Gender

L

l

Т

Number of Teaching Staff

Number of Non-Teaching Staff by Social Group & Gender