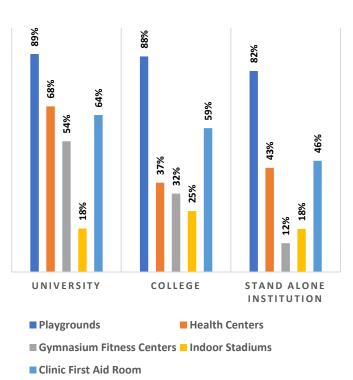

Percentage of Health & Fitness Infrastructure by Type of Institution

Percentage of Female Specific Infrastructure by Type of Institution

<sup>4</sup>Source: Institution Accredited by NAAC having Valid Accreditation (as on December, 2020)

i

L

I

I

I

I

Percentage of Health & Fitness Infrastructure by Type of Institution

Percentage of Female Specific Infrastructure by Type of Institution

I

I

i

Т

1

П

I

Percentage of Health & Fitness Infrastructure by Type of Institution

Т

L

Т

Т

I

I

Percentage of Academic Infrastructure by Type of Institution

Percentage of Health & Fitness Infrastructure by Type of Institution

Clinic First Aid Room

Percentage of Female Specific Infrastructure by Type of Institution

Separate Toilet for Disabled Female

- Separate Toilet for Girls
- Self Defence Class for Females

<sup>4</sup>Source: Institution Accredited by NAAC having Valid Accreditation (as on December, 2020)

I

I

П

I

Percentage of Academic Infrastructure by Type of Institution

Percentage of Health & Fitness Infrastructure by Type of Institution

Percentage of Female Specific Infrastructure by Type of Institution

- Separate Room for Girls
- Separate Toilet for Disabled Female
- Separate Toilet for Girls
- Self Defence Class for Females