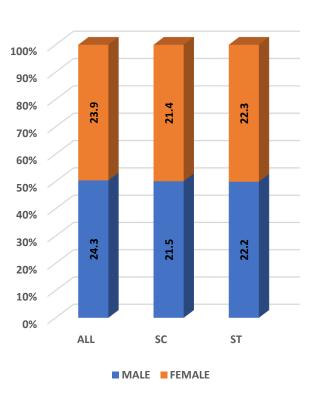

| 1,101          | 1,349          | 1,382          |                             |
| 10 | Number of Foreign         | Male                            | 350            | 635            | 675            | 792            | 910            | 1,068          | 1,118          |                             |
|    | Students                  | Female                          | 88             | 107            | 181            | 156            | 191            | 281            | 264            |                             |
|    |                           | remaie                          | 00             | 107            | 101            | 130            | 191            | 201            | 204            |                             |







Male Female



GER by Social Group & Gender







Number of Non-Teaching Staff by Social Group & Gender







Pupil Teacher Ratio by Mode of Education



Gender Parity Index by Social Group





Number of Hostels and Intake Capacity



Percentage of Academic Infrastructure by Type of Institution



I

н

I

П

Percentage of Health & Fitness Infrastructure by Type of Institution



Gymnasium Fitness Centers

- Indoor Stadiums
- Clinic First Aid Room

Percentage of Female Specific Infrastructure by Type of Institution



Separate Toilet for Disabled Female

- Separate Toilet for Girls
- Self Defence Class for Females



<sup>4</sup>Source: Institution Accredited by NAAC having Valid Accreditation (as on December, 2020)

|    | HIGHER EDUCATION STATISTICS AT A GLANCE<br>SIKKIM |                                    |                |