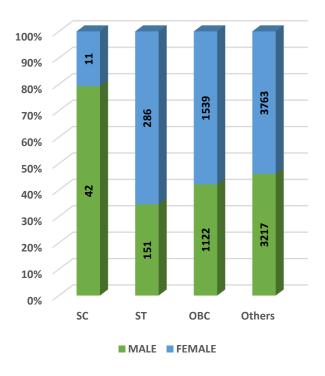

Student's Enrolment by Social Group & Gender

GER by Social Group & Gender

MALE FEMALE

Number of Non-Teaching Staff by Social Group & Gender

Number of Teaching Staff by Social Group & Gender