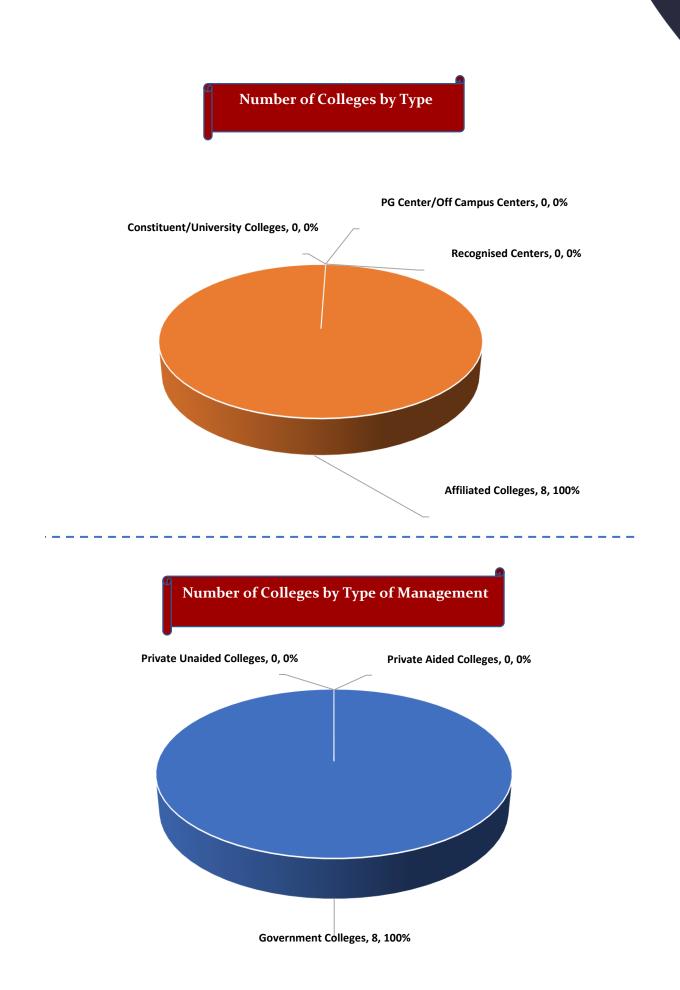

#### Number of Degree Awarding Universities / Institutions by Type

Student's Enrolment by Level & Gender

I

Student's Enrolment by Social Group & Gender

GER by Social Group & Gender

Number of Non-Teaching Staff by Social Group & Gender