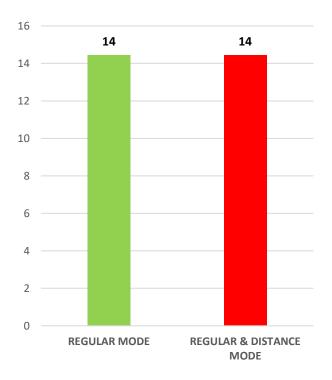

|                | -              |                | -              |                |                             |
| 10 | Students                                       | Female                          | -            | -              | -              | -              |                | -              |                |                             |
|    |                                                | remaie                          | -            | -              | -              | -              | -              | -              |                |                             |









Student's Enrolment by Social Group & Gender



GER by Social Group & Gender



MALE FEMALE



l



Number of Teaching Staff

Number of Non-Teaching Staff by Social Group & Gender









Gender Parity Index by Social Group





Number of Hostels and Intake Capacity



Percentage of Academic Infrastructure by Type of Institution



### Percentage of Health & Fitness Infrastructure by Type of Institution



Percentage of Female Specific Infrastructure by Type of Institution





|    | DELHI                         | HIGHER E                   | DUCATION     | STATISTICS A   | T A GLANCE     |              |              |              |                |
|----|-------------------------------|----------------------------|--------------|----------------|----------------|--------------|--------------|--------------|----------------|
|    | UCLAI                         |                            | 2013-14      | 2014-15        | 2015-16        | 2016-17      | 2017-18