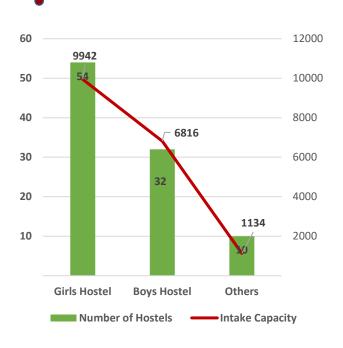

Pass Percentage of Students by Level & Gender

Male Female

Pupil Teacher Ratio by Mode of Education

Gender Parity Index by Social Group

Number of Hostels and Intake Capacity

Percentage of Academic Infrastructure by Type of Institution

Pass Percentage of Students

Male Female

Pupil Teacher Ratio by Mode of Education

Gender Parity Index by Social Group

Number of Hostels and Intake Capacity

Percentage of Academic Infrastructure by Type of Institution

Number of Non-Teaching Staff by Social Group & Gender

Pass Percentage of Students by Level & Gender

Pupil Teacher Ratio by Mode of Education

Gender Parity Index by Social Group

Number of Hostels and Intake Capacity