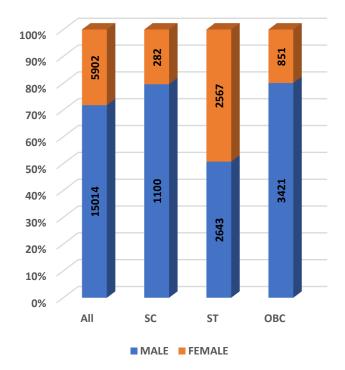

|    | ASSAM                     | HIC                              | GHER EDUC        | ATION STAT       | ISTICS AT A      | GLANCE           |                  |                  |                  |                             |
|----|---------------------------|----------------------------------|------------------|------------------|------------------|------------------|------------------|------------------|------------------|-----------------------------|
|    |                           |                                  | 2013-14          | 2014-15          | 2015-16          | 2016-17          | 2017-18          | 2018-19          | 2019-20          |                             |
| 1  | Number of Universities    |                                  | 18               | 19               | 21               | 21               | 21               | 22               | 26               |                             |
| 2  | Number of Colleges        |                                  | 536              | 538              | 539              | 541              | 512              | 544              | 558              |                             |
| -  | Number of Stand Alone In  |                                  | 93               | 86               | 86               | 86               | 71               | 78               | 92               |                             |
| 4  |                           | Total                            | 5,79,027         | 5,46,265         | 5,70,955         | 6,40,270         | 6,78,344         | 7,00,163         | 6,50,601         |                             |
|    | Enrolment in Higher       | Male                             | 2,95,026         | 2,76,484         | 2,92,856         | 3,23,890         | 3,36,939         | 3,47,484         | 3,16,908         |                             |
|    | Education                 | Female<br>% Female               | 2,84,001         | 2,69,781         | 2,78,099         | 3,16,380<br>49%  | 3,41,405         | 3,52,679         | 3,33,693<br>51%  |                             |
| 5  |                           | All Categories                   | 49%<br>15.8      | 49%<br>14.8      | 49%<br>15.4      | 49%<br>17.2      | 50%<br>18.2      | 50%<br>18.7      | 17.3             |                             |
| 5  |                           | Male                             | 16.5             | 15.4             | 16.2             | 17.2             | 18.6             | 19.1             | 17.3             |                             |
|    |                           | Female                           | 15.2             | 14.3             | 14.7             | 16.6             | 17.8             | 18.3             | 17.2             |                             |
|    |                           | SC                               | 16.7             | 15.5             | 16.8             | 19.0             | 19.4             | 20.6             | 19.3             |                             |
|    | Gross Enrolment Ratio     | Male                             | 17.4             | 16.0             | 17.5             | 19.5             | 20.1             | 21.2             | 19.5             |                             |
|    | (GER)                     | Female                           | 16.0             | 15.1             | 16.0             | 18.5             | 18.7             | 20.0             | 19.0             |                             |
|    |                           | ST                               | 17.1             | 18.2             | 19.3             | 22.5             | 20.8             | 24.3             | 22.5             |                             |
|    |                           | Male                             | 17.2             | 19.4             | 20.8             | 23.9             | 22.4             | 25.6             | 22.7             |                             |
|    |                           | Female                           | 16.9             | 17.2             | 18.0             | 21.2             | 19.5             | 23.1             | 22.4             |                             |
| 6  | Oradan B. S. J. J. Com    | All Categories                   | 0.92             | 0.93             | 0.90             | 0.93             | 0.96             | 0.95             | 0.99             |                             |
|    | Gender Parity Index (GPI) |                                  | 0.92             | 0.94             | 0.91             | 0.95             | 0.93             | 0.94             | 0.97             |                             |
| -  |                           | ST<br>Total                      | 0.98             | 0.89             | 0.87             | 0.89             | 0.87             | 0.90             | 0.99             |                             |
| 7  | Enrolment in University   | Male                             | 1,84,127         | 1,06,289         | 1,14,835         | 1,32,860         | 1,44,915         | 1,38,880         | 1,41,929         |                             |
|    | & Constituent Units       | Female                           | 99,160<br>84,967 | 57,582<br>48,707 | 62,077<br>52,758 | 72,983<br>59,877 | 79,373<br>65,542 | 76,084<br>62,796 | 74,408<br>67,521 |                             |
| 8  |                           | Total                            | 19,825           | 21,564           | 22,482           | 21,189           | 19,728           | 22,849           | 23,080           |                             |
| Ŭ  |                           | Male                             | 12,524           | 13,491           | 13,954           | 12,952           | 11,958           | 13,582           | 13,579           |                             |
|    |                           | Female                           | 7,301            | 8,073            | 8,528            | 8,237            | 7,770            | 9,267            | 9,501            |                             |
|    |                           | SC                               | 1,005            | 1,162            | 1,201            | 1,263            | 1,173            | 1,376            | 1,422            |                             |
|    |                           | Male                             | 616              | 729              | 747              | 780              | 726              | 831              | 848              | _                           |
|    |                           | Female                           | 389              | 433              | 454              | 483              | 447              | 545              | 574              | Ŀ.                          |
|    | Number of Teachers        | ST                               | 1,686            | 2,106            | 2,161            | 2,300            | 2,151            | 2,797            | 2,986            | ő                           |
|    |                           | Male                             | 1,052            | 1,266            | 1,262            | 1,343            | 1,231            | 1,530            | 1,617            | she                         |
|    |                           | Female                           | 634              | 840              | 899              | 957              | 920              | 1,267            | 1,369            | /ai                         |
|    |                           | Professor &<br>Equivalent        | 1,585            | 1,504            | 1,644            | 1,556            | 1,466            | 1,646            | 1,622            | AISHE (http://aishe.gov.in) |
|    |                           | Male                             | 1,195            | 1,171            | 1,309            | 1,206            | 1,150            | 1,271            | 1,257            | Ψ                           |
|    |                           | Female                           | 390              | 333              | 335              | 350              | 316              | 375              | 365              | <b>ISF</b>                  |
|    |                           | Reader & Associate<br>Professor  | 4,677            | 4,820            | 4,855            | 4,489            | 3,858            | 4,180            | 3,905            | ٩                           |
|    |                           | Male                             | 3,019            | 3,112            | 3,136            | 2,871            | 2,497            | 2,654            | 2,489            |                             |
|    |                           | Female                           | 1,658            | 1,708            | 1,719            | 1,618            | 1,361            | 1,526            | 1,416            |                             |
|    |                           | Lecturer/ Assistant<br>Professor | 11,185           | 12,238           | 12,435           | 12,802           | 12,313           | 14,390           | 14,989           |                             |
|    |                           | Male                             | 6,995            | 7,546            | 7,655            | 7,646            | 7,255            | 8,370            | 8,618            |                             |
|    |                           | Female                           | 4,190            | 4,692            | 4,780            | 5,156            | 5,058            | 6,020            | 6,371            |                             |
|    |                           | Demonstrator/Tutor               | •                | 872              | 1,025            | 794              | 525              | 851              | 790              |                             |
|    |                           | Male                             | 760              | 586              | 658              | 475              | 318              | 478              | 415              |                             |
|    |                           | Female<br>Temporary Teacher      | 275              | 286              | 367              | 319              | 207              | 373              | 375              |                             |
|    |                           | etc.                             | 1,748            | 2,130            | 2,523            | 1,498            | 1,517            | 1,748            | 1 <b>,73</b> 9   |                             |
|    |                           | Male                             | 904              | 1,076            | 1,196            | 716              | 702              | 788              | 781              |                             |
|    |                           | Female                           | 844              | 1,054            | 1,327            | 782              | 815              | 960              | 958              |                             |
| 9  | Pupil Teacher Ratio (PTR) |                                  |                  |                  |                  |                  |                  |                  |                  |                             |
|    | All Institutions          | Regular & Distance<br>Mode       | 29               | 25               | 25               | 30               | 34               | 31               | 28               |                             |
|    |                           | Regular Mode                     | 21               | 22               | 22               | 26               | 29               | 26               | 24               |                             |
|    | University & Colleges     | Regular & Distance<br>Mode       | 30               | 26               | 26               | 31               | 41               | 37               | 35               |                             |
|    |                           | Regular Mode                     | 22               | 22               | 22               | 26               | 35               | 31               | 30               |                             |
|    | University & Its Units    | Regular & Distance<br>Mode       | 63               | 37               | 35               | 48               | 48               | 41               | 38               |                             |
|    |                           | Regular Mode                     | 11               | 12               | 11               | 14               | 12               | 11               | 15               |                             |
| 10 | Number of Foreign         | Total                            | 88               | 110              | 164              | 184              | 306              | 366              | 183              |                             |
|    | Students                  | Male                             | 73               | 76               | 128              | 145              | 236              | 270              | 133              |                             |
|    |                           | Female                           | 15               | 34               | 36               | 39               | 70               | 96               | 50               |                             |