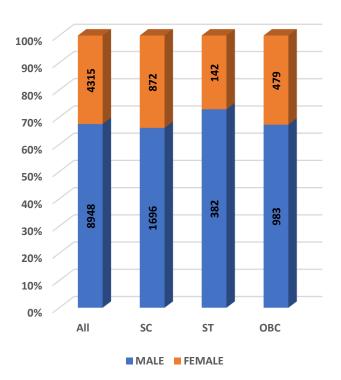

#### Student's Enrolment by Level & Gender

Student's Enrolment by Social Group & Gender

GER by Social Group & Gender

Т

Number of Non-Teaching Staff by Social Group & Gender

Number of Teaching Staff by Social Group & Gender