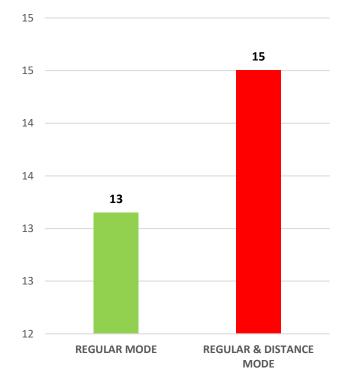

| 172          | 133          | 143          | 164          | 240          | 248          | 332          |                             |
| 10 | Students                         | Male                       | 152          | 111          | 112          | 129          | 201          | 202          | 261          |                             |
|    |                                  | Female                     | 20           | 22           | 31           | 35           | 39           | 46           | 71           |                             |





#### Number of Degree Awarding Universities / Institutions by Type











GER by Social Group & Gender



MALE FEMALE



### Number of Teaching Staff by Post & Gender



I

l



Number of Non-Teaching Staff by Social Group & Gender











Gender Parity Index by Social Group





Number of Hostels and Intake Capacity

1

I



Percentage of Academic Infrastructure by Type of Institution



Percentage of Health & Fitness Infrastructure by Type of Institution



Percentage of Female Specific Infrastructure by Type of Institution



Separate Toilet for Disabled Female

Separate Toilet for Girls

Self Defence Class for Females





<sup>4</sup>Source: Institution Accredited by NAAC having Valid Accreditation (as on December, 2020)

|    | GUJARAT                                        | HIGHER                          | EDUCATIO     | N STATISTICS | AT A GLANCE  |              |              |                |                |                             |
|----|------------------------------------------------|-----------------