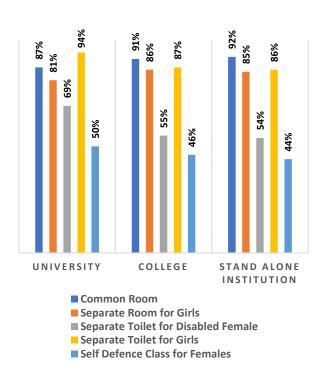

Percentage of Health & Fitness Infrastructure by Type of Institution

Percentage of Female Specific Infrastructure by Type of Institution

<sup>4</sup>Source: Institution Accredited by NAAC having Valid Accreditation (as on December, 2020)

i

L

I

I

I

I

Percentage of Health & Fitness Infrastructure by Type of Institution

Percentage of Female Specific Infrastructure by Type of Institution

- Separate Toilet for Girls
- Self Defence Class for Females

<sup>&</sup>lt;sup>4</sup>Source: Institution Accredited by NAAC having Valid Accreditation (as on December, 2020)

|    | ARUNACHAL PRADESH         |                                  | ER EDUCA         | TION STATI       | STICS AT A       | GLANCE           |                  |                  |                  |                             |
|----|---------------------------|----------------------------------|------------------|------------------|------------------|------------------|------------------|------------------|------------------|-----------------------------|
|    |                           | -                                | 2013-14          | 2014-15          | 2015-16          | 2016-17          | 2017-18          | <b>2018-19</b>   | 2019-20          |                             |
| 1  |                           |                                  | 7                | 8                | 9                | 9                | 9                | 10               | 10               |                             |
|    | Number of Colleges        |                                  | 26               | 27               | 28               | 31               | 30               | 37               | 39               |                             |
| 3  |                           |                                  | 10               | 12               | 12               | 18               | 11               | 11               | 13               |                             |
| 4  | Enrolment in Higher       | Total<br>Male                    | 42,905           | 46,116           | 46,452           | 46,564           | 47,464           | 47,168           | 55,816           |                             |
|    | Education                 | Female                           | 21,086<br>21,819 | 23,378<br>22,738 | 23,381<br>23,071 | 23,601<br>22,963 | 25,213<br>22,251 | 23,724<br>23,444 | 28,801<br>27,015 |                             |
|    | Luucation                 | % Female                         | 51%              | 49%              | 50%              | 49%              | 47%              | 50%              | 48%              |                             |
| 5  |                           | All Categories                   | 26.1             | 28.3             | 28.7             | 28.9             | 29.7             | 29.7             | 35.4             |                             |
|    |                           | Male                             | 25.7             | 28.6             | 28.8             | 29.3             | 31.5             | 29.9             | 36.5             |                             |
|    |                           | Female                           | 26.6             | 27.9             | 28.5             | 28.5             | 27.8             | 29.5             | 34.3             |                             |
|    | Gross Enrolment Ratio     | SC                               |                  |                  | -                | -                | -                | -                |                  |                             |
|    | (GER)                     | Male                             |                  |                  | -                | -                |                  | -                |                  |                             |
|    | . ,                       | Female                           | <b>22</b> C      |                  | -                | -                | -                | -                |                  |                             |
|    |                           | ST<br>Male                       | 32.6             | 34.0             | 33.8<br>34.4     | 31.2             | 33.1             | 32.3             | 35.2<br>37.0     |                             |
|    |                           | Female                           | 33.0<br>32.3     | 35.1<br>33.0     | 33.2             | 31.8<br>30.6     | 36.2<br>30.2     | 32.2<br>32.5     | 33.6             |                             |
| 6  |                           | All Categories                   | 1.04             | 0.97             | 0.99             | 0.97             | 0.88             | 0.99             | 0.94             |                             |
|    | Gender Parity Index (GPI  | -                                |                  |                  | -                | -                |                  | -                |                  |                             |
|    |                           | ST                               | 0.98             | 0.94             | 0.96             | 0.96             | 0.83             | 1.01             | 0.91             |                             |
| 7  | Enrolment in University   | Total                            | 13,386           | 14,364           | 19,850           | 24,530           | 24,042           | 25,169           | 34,094           |                             |
|    | & Constituent Units       | Male                             | 6,193            | 7,424            | 10,387           | 12,535           | 13,540           | 13,035           | 17,893           |                             |
|    |                           | Female                           | 7,193            | 6,940            | 9,463            | 11,995           | 10,502           | 12,134           | 16,201           |                             |
| 8  |                           | <b>Total</b><br>Male             | 1,022<br>750     | 935<br>662       | 1,069<br>731     | 1,133<br>766     | 1,113<br>735     | 1,504<br>959     | 2,004<br>1,213   |                             |
|    |                           | Female                           | 272              | 273              | 338              | 367              | 378              | 545              | 791              |                             |
|    |                           | SC                               | 17               | 15               | 28               | 40               | 45               | 50               | 82               |                             |
|    |                           | Male                             | 14               | 13               | 22               | 31               | 32               | 40               | 63               | _                           |
|    |                           | Female                           | 3                | 2                | 6                | 9                | 13               | 10               | 19               | l'in                        |
|    |                           | ST                               | 517              | 497              | 500              | 504              | 496              | 723              | 1,030            | ю,                          |
|    | Number of Teachers        | Male                             | 307              | 280              | 257              | 254              | 254              | 360              | 500              | she                         |
|    |                           | Female                           | 210              | 217              | 243              | 250              | 242              | 363              | 530              | /ai                         |
|    |                           | Professor &<br>Equivalent        | 85               | 93               | 115              | 126              | 129              | 166              | 204              | AISHE (http://aishe.gov.in) |
|    |                           | Male                             | 81               | 86               | 103              | 110              | 112              | 146              | 171              |                             |
|    |                           | Female<br>Reader & Associate     | 4                | 7                | 12               | 16               | 17               | 20               | 33               | <b>VISF</b>                 |
|    |                           | Professor                        | 241              | 178              | 162              | 149              | 157              | 175              | 235              | ٩                           |
|    |                           | Male                             | 210              | 154              | 137              | 127              | 119              | 139              | 180              |                             |
|    |                           | Female                           | 31               | 24               | 25               | 22               | 38               | 36               | 55               |                             |
|    |                           | Lecturer/ Assistant<br>Professor | 648              | 627              | 750              | 816              | 786              | 1,098            | 1,500            |                             |
|    |                           | Male                             | 430              | 402              | 467              | 505              | 478              | 636              | 826              |                             |
|    |                           | Female                           | 218              | 225              | 283              | 311              | 308              | 462              | 674              |                             |
|    |                           | Demonstrator/Tutor               | 5                | 5                | 10               | 8                | 9                | 18               | 32               |                             |
|    |                           | Male<br>Female                   | 5                | 5                | 10               | 7                | 6                | 12<br>6          | 18               |                             |
|    |                           | Temporary Teacher                |                  |                  |                  |                  |                  |                  | 14               |                             |
|    |                           | etc.                             | 43               | 32               | 32               | 16               | 30               | 28               | 26               |                             |
|    |                           | Male                             | 24               | 15               | 14               | 9                | 18               | 18               | 13               |                             |
|    |                           | Female                           | 19               | 17               | 18               | 7                | 12               | 10               | 13               |                             |
| 9  | Pupil Teacher Ratio (PTR) |                                  |                  |                  |                  |                  |                  |                  |                  |                             |
|    | All Institutions          | Regular & Distance<br>Mode       | 42               | 49               | 43               | 41               | 43               | 31               | 28               |                             |
|    |                           | Regular Mode                     | 32               | 39               | 31               | 27               | 29               | 22               | 20               |                             |
|    | University & Colleges     | Regular & Distance<br>Mode       | 44               | 51               | 46               | 44               | 88               | 63               | 63               |                             |
|    |                           | Regular Mode                     | 34               | 40               | 33               | 28               | 60               | 45               | 45               |                             |
|    | University & Its Units    | Regular & Distance<br>Mode       | 44               | 43               | 38               | 41               | 45               | 36               | 33               |                             |
|    |                           | Regular Mode                     | 12               | 13               | 13               | 14               | 17               | 17               | 18               |                             |
| 10 | Number of Foreign         | Total                            | -                | -                |                  | -                | 1                | 5                | 5                |                             |
|    | Students                  | Male                             | -                | -                | -                | -                | 1                | 5                | 5                |                             |
|    |                           | Female                           | -                |                  | -                | -                | -                | -                |                  |                             |