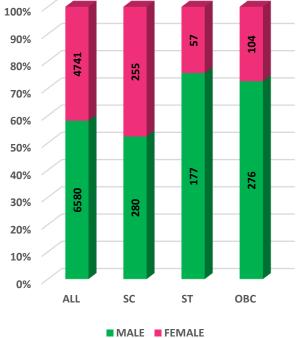

#### Number of Degree Awarding Universities / Institutions by Type

Student's Enrolment by Level & Gender

I

Student's Enrolment by Social Group & Gender

GER by Social Group & Gender

Number of Non-Teaching Staff by Social Group & Gender

Student's Enrolment by Social Group & Gender

GER by Social Group & Gender

MALE FEMALE

Number of Non-Teaching Staff by Social Group & Gender

Number of Teaching Staff by Social Group & Gender