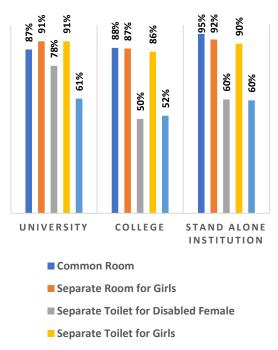

Percentage of Health & Fitness Infrastructure by Type of Institution

Percentage of Female Specific Infrastructure by Type of Institution

<sup>4</sup>Source: Institution Accredited by NAAC having Valid Accreditation (as on December, 2020)