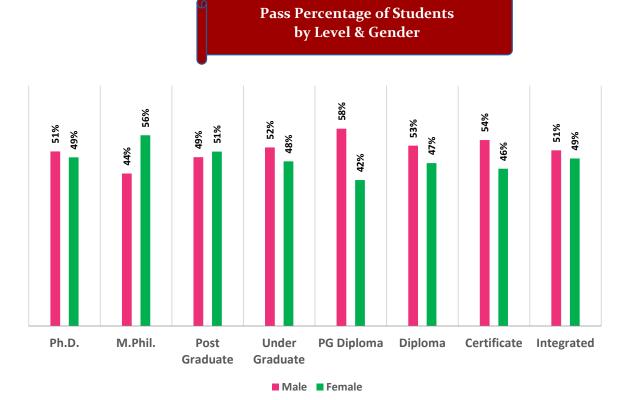

Pass Percentage of Students by Level & Gender

Male Female

Pupil Teacher Ratio by Mode of Education

Gender Parity Index by Social Group

Number of Hostels and Intake Capacity

Percentage of Academic Infrastructure by Type of Institution

#### Higher Education Profile 2019-20

by Level & Gender 81% 74% %69 54% 53% 54% 51% 51% 49% %6t 47% 46% 46% 31% 26% 19% Ph.D. M.Phil. Post Under **PG Diploma** Diploma Certificate Integrated Graduate Graduate

Pass Percentage of Students

Male Female

Pupil Teacher Ratio by Mode of Education

Gender Parity Index by Social Group

Number of Hostels and Intake Capacity

Percentage of Academic Infrastructure by Type of Institution