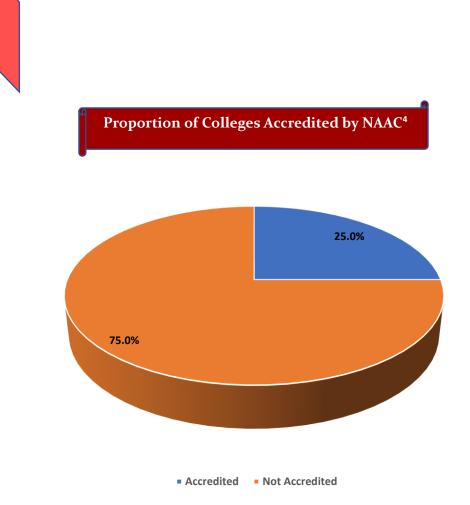

Percentage of Health & Fitness Infrastructure by Type of Institution

Percentage of Female Specific Infrastructure by Type of Institution

<sup>4</sup>Source: Institution Accredited by NAAC having Valid Accreditation (as on December, 2020)