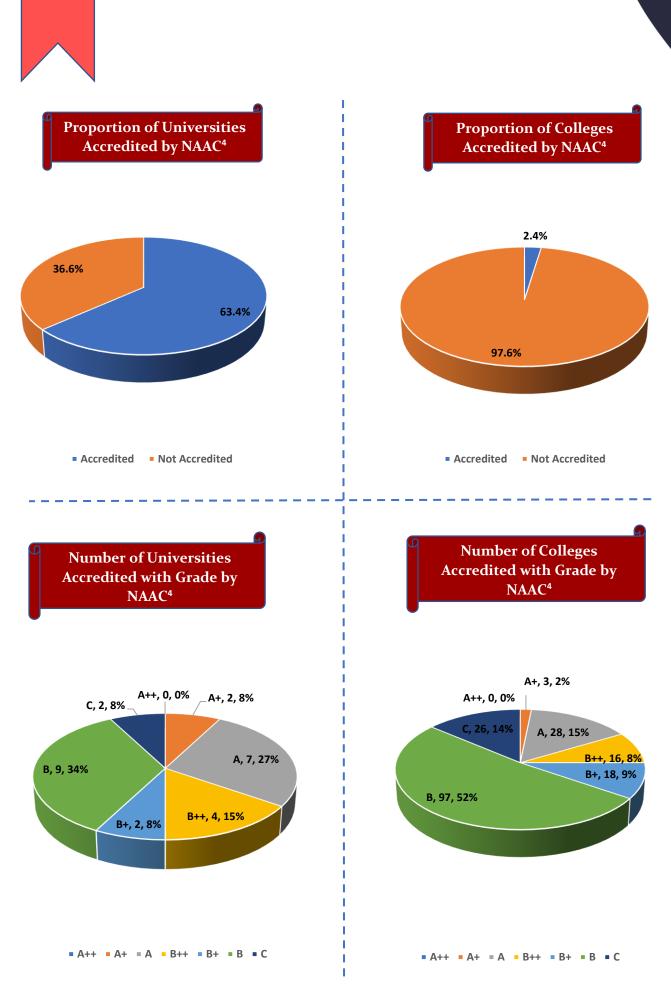

Percentage of Health & Fitness Infrastructure by Type of Institution

Percentage of Female Specific Infrastructure by Type of Institution

<sup>4</sup>Source: Institution Accredited by NAAC having Valid Accreditation (as on December, 2020)