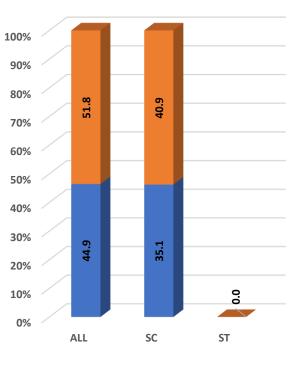

125            |
|    |                               | Regular Mode               | 17           | 17             | 16             | 25           | 31           | 22           | 21             |
|    |                               |                            |              |                |                | 2,632        | 2,266        | 2,141        |                |
|    |                               | Total                      | 1,546        | 1.995          | 2.005          | 2.032        | 6.200        |              | 2,345          |
| 10 | Number of Foreign<br>Students | Total<br>Male              | 1,546<br>944 | 1,995<br>1,277 | 2,063<br>1,321 | 1,669        | 1,345        | 1,242        | 2,345<br>1,412 |









**Student's Enrolment** 



GER by Social Group & Gender



MALE FEMALE







Number of Non-Teaching Staff by Social Group & Gender





73% 57% 57% 55% 53% 52% 51% 49% 51% 49% 47% 48% 45% 43% 43% 27% Ph.D. M.Phil. Post Under PG Diploma Diploma Certificate Integrated Graduate Graduate

Pass Percentage of Students by Level & Gender



Pupil Teacher Ratio by Mode of Education



Gender Parity Index by Social Group





Number of Hostels and Intake Capacity



Percentage of Academic Infrastructure by Type of Institution



I

Т

Т

T

П

Т

Percentage of Health & Fitness Infrastructure by Type of Institution



Percentage of Female Specific Infrastructure by Type of Institution



Separate Toilet for Girls

Self Defence Class for Females



<sup>&</sup>lt;sup>4</sup>Source: Institution Accredited by NAAC having Valid Accreditation (as on December,