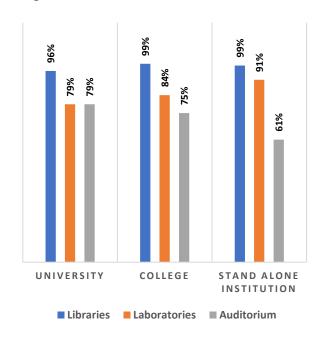

Percentage of Health & Fitness Infrastructure by Type of Institution

Percentage of Female Specific Infrastructure by Type of Institution

<sup>4</sup>Source: Institution Accredited by NAAC having Valid Accreditation (as on December, 2020)