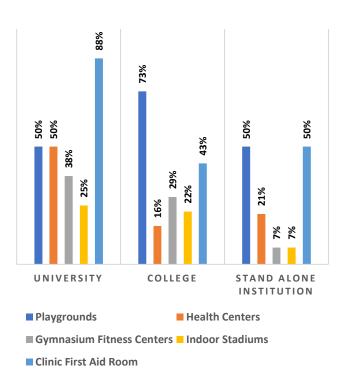

Percentage of Health & Fitness Infrastructure by Type of Institution

Percentage of Female Specific Infrastructure by Type of Institution

<sup>4</sup>Source: Institution Accredited by NAAC having Valid Accreditation (as on December, 2020)