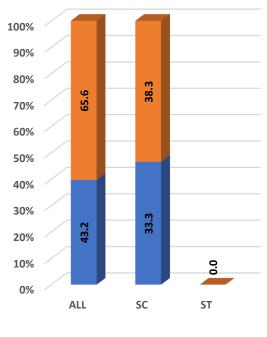

|
|    | Number of Foreign         | Total                              | 536        | 483                                     | 552          | 639        | 580        | 511        | 293        |                             |
| 10 | Students                  | Male                               | 355        | 336                                     | 407          | 451        | <b>421</b> | 375        | 230        |                             |
|    |                           | Female                             | 181        | 147                                     | 145          | 188        | 159        | 136        | 63         |                             |







Student's Enrolment by Level & Gender



Student's Enrolment by Social Group & Gender



GER by Social Group & Gender



MALE FEMALE



I.



Number of Non-Teaching Staff by Social Group & Gender





by Level & Gender %69 899 56% 54% 54% 55% 52% 52% 48% 48% 46% 46% 45% 44% 34% 31% Ph.D. M.Phil. Post Under PG Diploma Diploma Certificate Integrated Graduate Graduate

Pass Percentage of Students



Pupil Teacher Ratio by Mode of Education



Gender Parity Index by Social Group





Number of Hostels and Intake Capacity

Т

Т

T

П

П

н



Percentage of Academic Infrastructure by Type of Institution



## Percentage of Health & Fitness Infrastructure by Type of Institution



### Percentage of Female Specific Infrastructure by Type of Institution



Separate Toilet for Disabled Female

Separate Toilet for Girls

Self Defence Class for Females



<sup>4</sup>Source: Institution Accredited by NAAC having Valid