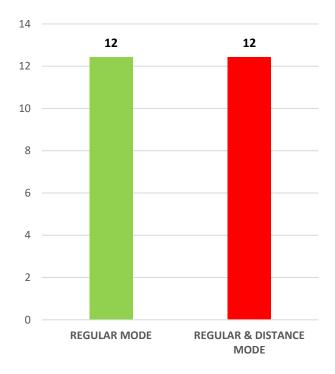

|
| 10 | Students                                       | Male                       | -          | -           | -            | -          | -          | -          |            |                             |
|    |                                                | Female                     | -          | -           |              | -          | -          | -          |            |                             |





MALE FEMALE

\* Lakshadweep doesn't have any University/Colleges & Stand Alone Institutions. However, 3 PG/Off-shore campus of University of Calicut, Malappuram are functioning from Lakshadweep.

MALE FEMALE





Number of Non-Teaching Staff by Social Group & Gender



Higher Education Profile 2019-20





Pupil Teacher Ratio by Mode of Education



Gender Parity Index by Social Group





Number of Hostels and Intake Capacity

П



Percentage of Academic Infrastructure by Type of Institution



## Percentage of Health & Fitness Infrastructure by Type of Institution



Percentage of Female Specific Infrastructure by Type of Institution





<sup>4</sup>Source: Institution Accredited by NAAC having Valid Accreditation (as on December, 2020)

|    | PUDUCHERRY                |                           | HIGH           | HER EDUCA        | TION STATIS      | STICS AT A G     | BLANCE       |                  |                  |                  |                             |
|----|---------------------------|---------------------------|----------------|------------------|------------------|------------------|--------------|---------