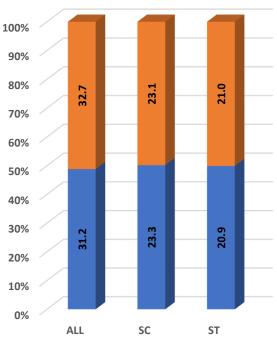

#### Student's Enrolment by Level & Gender

Student's Enrolment by Social Group & Gender

GER by Social Group & Gender

Т

Number of Non-Teaching Staff by Social Group & Gender

Number of Teaching Staff by Social Group & Gender