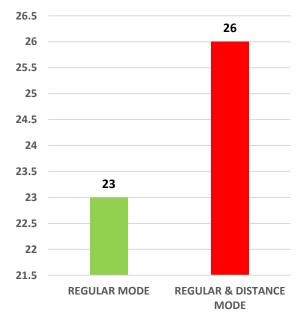

| 31,394       | 32,398       | 32,836      |                             |
|  |                |                           | Female                        | 15,273      | 15,796          | 14,750       | 15,029       | 16,512      |                             |

#### **Gross Enrolment Ratio (GER)**



#### **Gender Parity Index (GPI)**



#### Pupil Teacher Ratio (PTR)



#### **College Density (Per Lakh Population 18-23 Years)**









#### Student's Enrolment by Level & Gender





Student's Enrolment by Social Group & Gender



GER by Social Group & Gender







Т

Number of Non-Teaching Staff by Social Group & Gender



Number of Teaching Staff by Social Group & Gender





Pass Percentage of Students by Level & Gender



Male Female

Pupil Teacher Ratio by Mode of Education



Gender Parity Index by Social Group





Number of Hostels and Intake Capacity



Percentage of Academic Infrastructure by Type of Institution



I

i

I

l

L

Т

т

l

Percentage of Health & Fitness Infrastructure by Type of Institution



Percentage of Female Specific Infrastructure by Type of Institution





<sup>4</sup>Source: Institution Accredited by NAAC having Valid Accreditation (as on December, 2020)

## **State-Wise**

**Profiles** 

|    | ANDHRA PRADESH            |                                  | HIGHER ED    | UCATION ST   | ATISTICS AT / | A GLANCE     |              |              |              |                             |
|----|---------------------------|----------------------------------|--------------|--------------|---------------|--------------|-----------