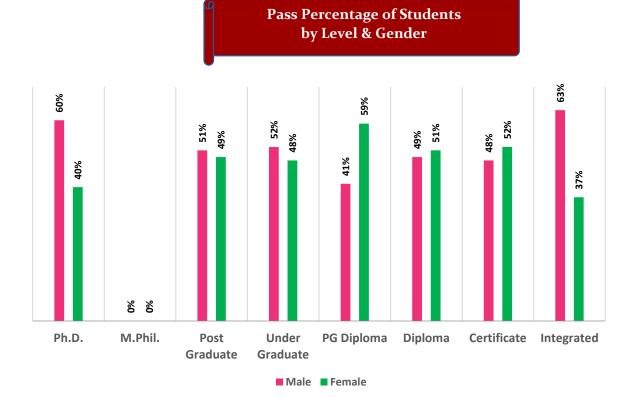

Pass Percentage of Students by Level & Gender

Male Female

Pupil Teacher Ratio by Mode of Education

Gender Parity Index by Social Group

Number of Hostels and Intake Capacity

Percentage of Academic Infrastructure by Type of Institution

#### Higher Education Profile 2019-20

by Level & Gender 81% 74% %69 54% 53% 54% 51% 51% 49% %6t 47% 46% 46% 31% 26% 19% Ph.D. M.Phil. Post Under **PG Diploma** Diploma Certificate Integrated Graduate Graduate

Pass Percentage of Students

Male Female

Pupil Teacher Ratio by Mode of Education

Gender Parity Index by Social Group

Number of Hostels and Intake Capacity

Percentage of Academic Infrastructure by Type of Institution