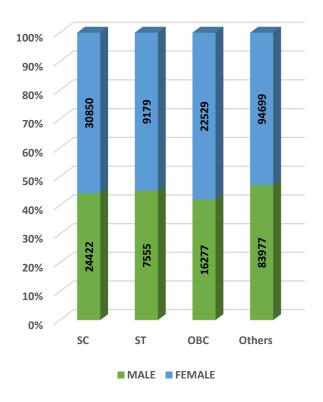

#### Student's Enrolment by Level & Gender

Student's Enrolment by Social Group & Gender

GER by Social Group & Gender

Т

Number of Non-Teaching Staff by Social Group & Gender

Number of Teaching Staff by Social Group & Gender