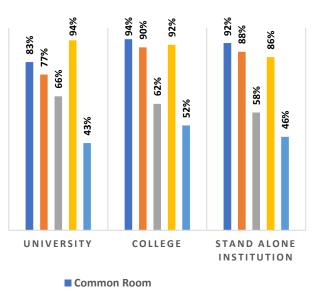

Percentage of Health & Fitness Infrastructure by Type of Institution

Percentage of Female Specific Infrastructure by Type of Institution

<sup>4</sup>Source: Institution Accredited by NAAC having Valid Accreditation (as on December, 2020)