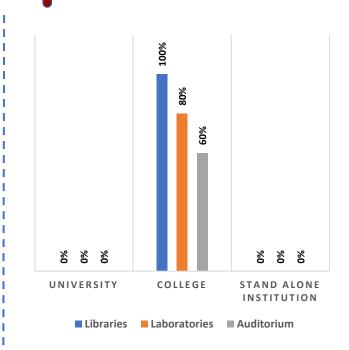

Percentage of Health & Fitness Infrastructure by Type of Institution

Percentage of Female Specific Infrastructure by Type of Institution

<sup>4</sup>Source: Institution Accredited by NAAC having Valid Accreditation (as on December, 2020)