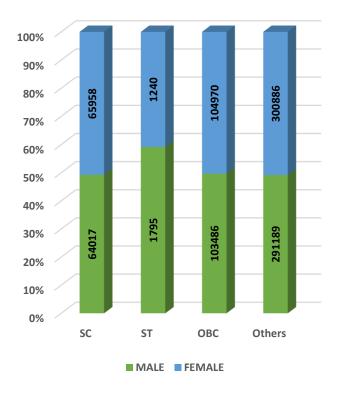

Student's Enrolment by Social Group & Gender

GER by Social Group & Gender

MALE FEMALE

Number of Non-Teaching Staff by Social Group & Gender

Number of Teaching Staff by Social Group & Gender