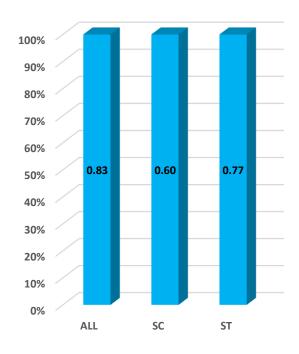

| 252             | 230             | 204             | 172             |                             |
|    |                           | Female                           | 56              | 31              | 35              | 40              | 39              | 41              | 27              |                             |

Demographic Data







Private Unaided

Colleges, 245, 28%

Higher Education Profile 2019-20

Government Colleges,

516, 60%



Student's Enrolment by Level & Gender



I





GER by Social Group & Gender





### Number of Teaching Staff by Post & Gender



L

l

Т



Number of Teaching Staff

Number of Non-Teaching Staff by Social Group & Gender







#### Male Female

Pupil Teacher Ratio by Mode of Education



Gender Parity Index by Social Group





Number of Hostels and Intake Capacity

1

I

i

T

I

I

П

I



Percentage of Academic Infrastructure by Type of Institution



Percentage of Health & Fitness Infrastructure by Type of Institution



Percentage of Female Specific Infrastructure by Type of Institution



- Separate Room for Girls
- Separate Toilet for Disabled Female
- Separate Toilet for Girls
- Self Defence Class for Females



<sup>4</sup>Source: Institution Accredited by NAAC having Valid Accreditation (as on December, 2020)

|    | CHHATISGARH                                                |                          | HIG            | HER EDUC             | ATION STATI             | STICS AT A O         | GLANCE               |                      |                      |                      |