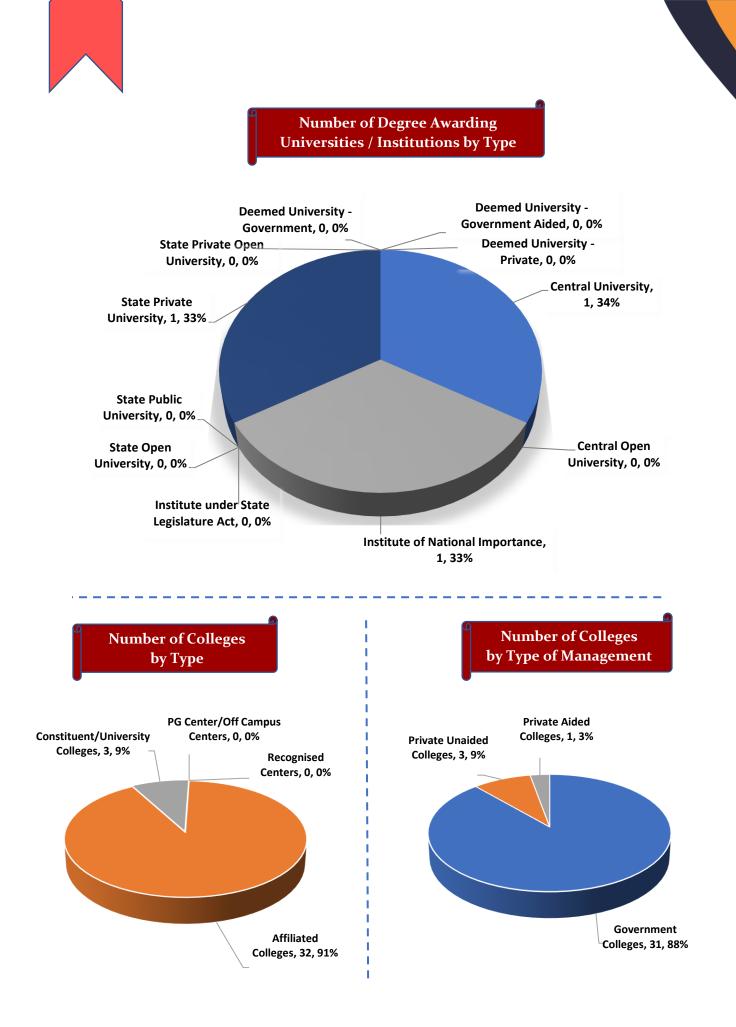

#### Number of Degree Awarding Universities / Institutions by Type

Student's Enrolment by Level & Gender

I

Student's Enrolment by Social Group & Gender

GER by Social Group & Gender

Number of Non-Teaching Staff by Social Group & Gender