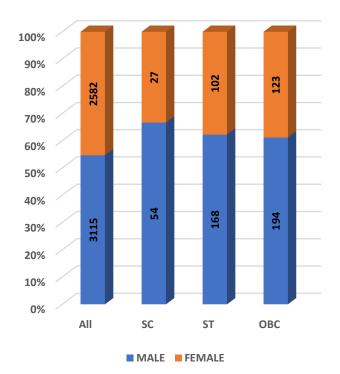

#### Student's Enrolment by Level & Gender

Student's Enrolment by Social Group & Gender

GER by Social Group & Gender

Т

Number of Non-Teaching Staff by Social Group & Gender

Number of Teaching Staff by Social Group & Gender