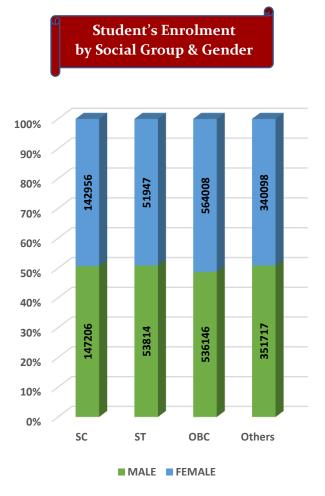

#### Student's Enrolment by Level & Gender

Student's Enrolment by Social Group & Gender

GER by Social Group & Gender

Т

Number of Non-Teaching Staff by Social Group & Gender

Number of Teaching Staff by Social Group & Gender

Student's Enrolment by Social Group & Gender

GER by Social Group & Gender

MALE FEMALE

Number of Non-Teaching Staff by Social Group & Gender

Number of Teaching Staff by Social Group & Gender