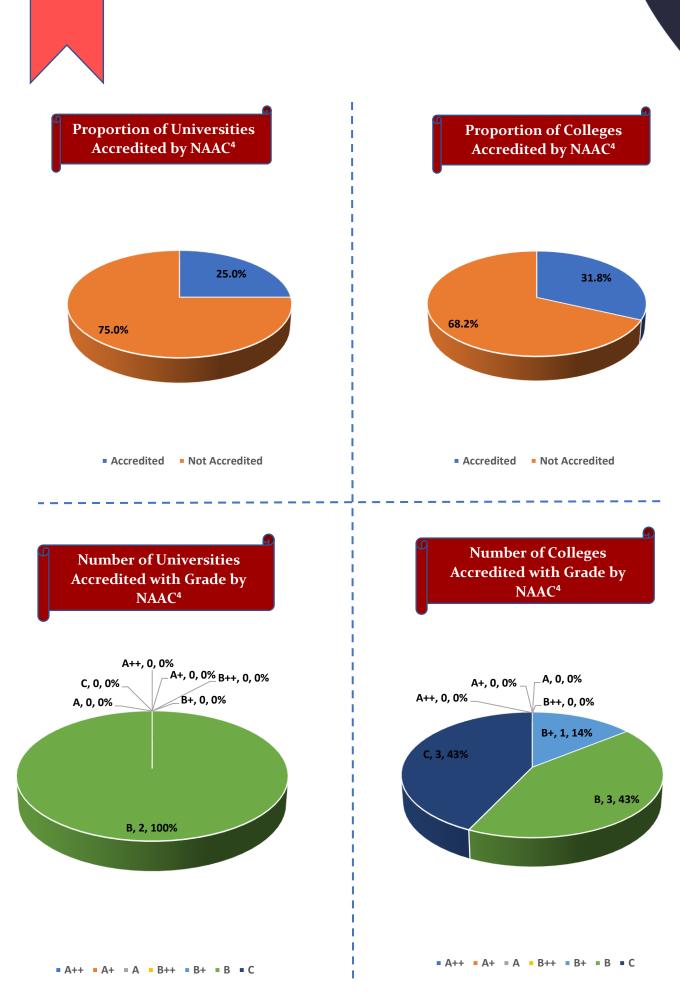

Percentage of Health & Fitness Infrastructure by Type of Institution

Percentage of Female Specific Infrastructure by Type of Institution

<sup>4</sup>Source: Institution Accredited by NAAC having Valid Accreditation (as on December, 2020)