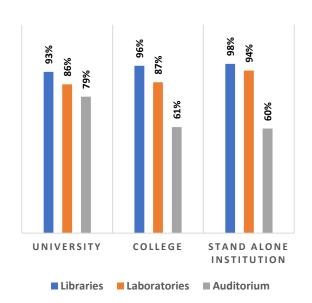

Percentage of Health & Fitness Infrastructure by Type of Institution

Percentage of Female Specific Infrastructure by Type of Institution

<sup>4</sup>Source: Institution Accredited by NAAC having Valid Accreditation (as on December, 2020)