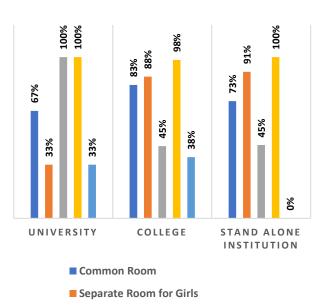

Percentage of Health & Fitness Infrastructure by Type of Institution

Percentage of Female Specific Infrastructure by Type of Institution

<sup>4</sup>Source: Institution Accredited by NAAC having Valid Accreditation (as on December, 2020)

- Separate Toilet for Girls
- Self Defence Class for Females

<sup>&</sup>lt;sup>4</sup>Source: Institution Accredited by NAAC having Valid Accreditation (as on December, 2020)

|    | ARUNACHAL PRADESH         |                                  | ER EDUCA         | TION STATI       | STICS AT A       | GLANCE           |                  |                  |                  |                             |
|----|---------------------------|----------------------------------|------------------|------------------|------------------|------------------|------------------|------------------|------------------|-----------------------------|
|    |                           | -                                | 2013-14          | 2014-15          | 2015-16          | 2016-17          | 2017-18          | <b>2018-19</b>   | 2019-20          |                             |
| 1  |                           |                                  | 7                | 8                | 9                | 9                | 9                | 10               | 10               |                             |
|    | Number of Colleges        |                                  | 26               | 27               | 28               | 31               | 30               | 37               | 39               |                             |
| 3  |                           |                                  | 10               | 12               | 12               | 18               | 11               | 11               | 13               |                             |
| 4  | Enrolment in Higher       | Total<br>Male                    | 42,905           | 46,116           | 46,452           | 46,564           | 47,464           | 47,168           | 55,816           |                             |
|    | Education                 | Female                           | 21,086<br>21,819 | 23,378<br>22,738 | 23,381<br>23,071 | 23,601<br>22,963 | 25,213<br>22,251 | 23,724<br>23,444 | 28,801<br>27,015 |                             |
|    | Luucation                 | % Female                         | 51%              | 49%              | 50%              | 49%              | 47%              | 50%              | 48%              |                             |
| 5  |                           | All Categories                   | 26.1             | 28.3             | 28.7             | 28.9             | 29.7             | 29.7             | 35.4             |                             |
|    |                           | Male                             | 25.7             | 28.6             | 28.8             | 29.3             | 31.5             | 29.9             | 36.5             |                             |
|    |                           | Female                           | 26.6             | 27.9             | 28.5             | 28.5             | 27.8             | 29.5             | 34.3             |                             |
|    | Gross Enrolment Ratio     | SC                               |                  |                  | -                | -                | -                | -                |                  |                             |
|    | (GER)                     | Male                             |                  |                  | -                | -                |                  | -                |                  |                             |
|    | . ,                       | Female                           | <b>22</b> C      |                  | -                | -                | -                | -                |                  |                             |
|    |                           | ST<br>Male                       | 32.6             | 34.0             | 33.8<br>34.4     | 31.2             | 33.1             | 32.3             | 35.2<br>37.0     |                             |
|    |                           | Female                           | 33.0<br>32.3     | 35.1<br>33.0     | 33.2             | 31.8<br>30.6     | 36.2<br>30.2     | 32.2<br>32.5     | 33.6             |                             |
| 6  |                           | All Categories                   | 1.04             | 0.97             | 0.99             | 0.97             | 0.88             | 0.99             | 0.94             |                             |
|    | Gender Parity Index (GPI  | -                                |                  |                  | -                | -                |                  | -                |                  |                             |
|    |                           | ST                               | 0.98             | 0.94             | 0.96             | 0.96             | 0.83             | 1.01             | 0.91             |                             |
| 7  | Enrolment in University   | Total                            | 13,386           | 14,364           | 19,850           | 24,530           | 24,042           | 25,169           | 34,094           |                             |
|    | & Constituent Units       | Male                             | 6,193            | 7,424            | 10,387           | 12,535           | 13,540           | 13,035           | 17,893           |                             |
|    |                           | Female                           | 7,193            | 6,940            | 9,463            | 11,995           | 10,502           | 12,134           | 16,201           |                             |
| 8  |                           | <b>Total</b><br>Male             | 1,022<br>750     | 935<br>662       | 1,069<br>731     | 1,133<br>766     | 1,113<br>735     | 1,504<br>959     | 2,004<br>1,213   |                             |
|    |                           | Female                           | 272              | 273              | 338              | 367              | 378              | 545              | 791              |                             |
|    |                           | SC                               | 17               | 15               | 28               | 40               | 45               | 50               | 82               |                             |
|    |                           | Male                             | 14               | 13               | 22               | 31               | 32               | 40               | 63               | _                           |
|    |                           | Female                           | 3                | 2                | 6                | 9                | 13               | 10               | 19               | l'in                        |
|    |                           | ST                               | 517              | 497              | 500              | 504              | 496              | 723              | 1,030            | ю,                          |
|    | Number of Teachers        | Male                             | 307              | 280              | 257              | 254              | 254              | 360              | 500              | she                         |
|    |                           | Female                           | 210              | 217              | 243              | 250              | 242              | 363              | 530              | /ai                         |
|    |                           | Professor &<br>Equivalent        | 85               | 93               | 115              | 126              | 129              | 166              | 204              | AISHE (http://aishe.gov.in) |
|    |                           | Male                             | 81               | 86               | 103              | 110              | 112              | 146              | 171              |                             |
|    |                           | Female<br>Reader & Associate     | 4                | 7                | 12               | 16               | 17               | 20               | 33               | <b>VISF</b>                 |
|    |                           | Professor                        | 241              | 178              | 162              | 149              | 157              | 175              | 235              | ٩                           |
|    |                           | Male                             | 210              | 154              | 137              | 127              | 119              | 139              | 180              |                             |
|    |                           | Female                           | 31               | 24               | 25               | 22               | 38               | 36               | 55               |                             |
|    |                           | Lecturer/ Assistant<br>Professor | 648              | 627              | 750              | 816              | 786              | 1,098            | 1,500            |                             |
|    |                           | Male                             | 430              | 402              | 467              | 505              | 478              | 636              | 826              |                             |
|    |                           | Female                           | 218              | 225              | 283              | 311              | 308              | 462              | 674              |                             |
|    |                           | Demonstrator/Tutor               | 5                | 5                | 10               | 8                | 9                | 18               | 32               |                             |
|    |                           | Male<br>Female                   | 5                | 5                | 10               | 7                | 6                | 12<br>6          | 18               |                             |
|    |                           | Temporary Teacher                |                  |                  |                  |                  |                  |                  | 14               |                             |
|    |                           | etc.                             | 43               | 32               | 32               | 16               | 30               | 28               | 26               |                             |
|    |                           | Male                             | 24               | 15               | 14               | 9                | 18               | 18               | 13               |                             |
|    |                           | Female                           | 19               | 17               | 18               | 7                | 12               | 10               | 13               |                             |
| 9  | Pupil Teacher Ratio (PTR) |                                  |                  |                  |                  |                  |                  |                  |                  |                             |
|    | All Institutions          | Regular & Distance<br>Mode       | 42               | 49               | 43               | 41               | 43               | 31               | 28               |                             |
|    |                           | Regular Mode                     | 32               | 39               | 31               | 27               | 29               | 22               | 20               |                             |
|    | University & Colleges     | Regular & Distance<br>Mode       | 44               | 51               | 46               | 44               | 88               | 63               | 63               |                             |
|    |                           | Regular Mode                     | 34               | 40               | 33               | 28               | 60               | 45               | 45               |                             |
|    | University & Its Units    | Regular & Distance<br>Mode       | 44               | 43               | 38               | 41               | 45               | 36               | 33               |                             |
|    |                           | Regular Mode                     | 12               | 13               | 13               | 14               | 17               | 17               | 18               |                             |
| 10 | Number of Foreign         | Total                            | -                | -                |                  | -                | 1                | 5                | 5                |                             |
|    | Students                  | Male                             | -                | -                | -                | -                | 1                | 5                | 5                |                             |
|    |                           | Female                           | -                |                  | -                | -                | -                | -                |                  |                             |