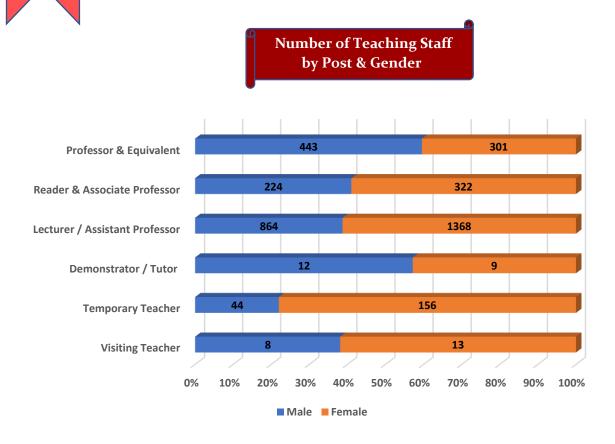

### Number of Teaching Staff by Post & Gender

L

l

Т

Number of Teaching Staff

Number of Non-Teaching Staff by Social Group & Gender