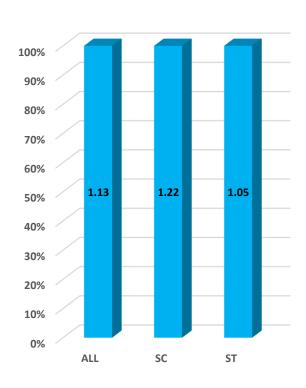

4,465               | 4,514              | 5,089                             |   |
| 10 | Students                  | Male                             | 2,202              | 2,396                | 2,501                | 2,539                | 3,261               | 3,259              | 3,732                             |   |
|    |                           | Female                           | 614                | 867                  | 906                  | 1,063                | 1,204               | 1,255              | 1,357                             |   |







Student's Enrolment by Level & Gender





GER by Social Group & Gender





Т



Number of Non-Teaching Staff by Social Group & Gender



Higher Education Profile 2019-20

213









Gender Parity Index by Social Group





Number of Hostels and Intake Capacity

Т

Т

н

I

П

н



Percentage of Academic Infrastructure by Type of Institution



Percentage of Health & Fitness Infrastructure by Type of Institution



Percentage of Female Specific Infrastructure by Type of Institution



Self Defence Class for Females



|    | UTTRAKHAND                | ŀ                          | HIGHER ED    | UCATION STA  |                      | A GLANCE     |              |              |              |                             |
|----|---------------------------|----------------------------|--------------|--------------|----------------------|--------------|--------------|--------------|--------------|-----------------------------|
|    |                           |                            | 2013-14      | 201