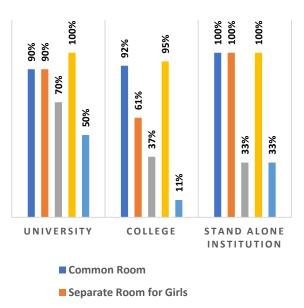

I

I

П

I

Percentage of Academic Infrastructure by Type of Institution

Percentage of Health & Fitness Infrastructure by Type of Institution

Percentage of Female Specific Infrastructure by Type of Institution

- Separate Room for Girls
- Separate Toilet for Disabled Female
- Separate Toilet for Girls
- Self Defence Class for Females