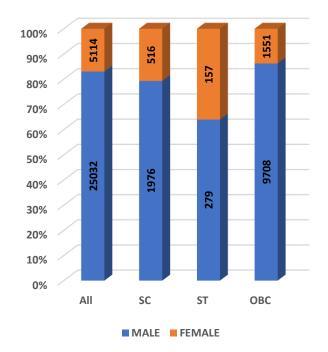

|    |                           | Н                                | IGHER EDU       | CATION STAT     | ISTICS AT A O   | GLANCE          |                 |                 |                 |                             |
|----|---------------------------|----------------------------------|-----------------|-----------------|-----------------|-----------------|-----------------|-----------------|-----------------|-----------------------------|
|    | BIHAR                     |                                  | 2013-14         | 2014-15         | 2015-16         | 2016-17         | 2017-18         | 2018-19         | 2019-20         |                             |
| 1  | Number of Universities    |                                  | 2013-14         | 2014-15         | 2013-10         | 2010-17         | 2017-10         | 33              | 35              |                             |
| 2  | Number of Colleges        |                                  | 704             | 732             | 744             | 756             | 770             | 840             | 874             |                             |
| 3  | Number of Stand Alone Ir  | nstitutions                      | 150             | 156             | 160             | 172             | 136             | 150             | 166             |                             |
|    |                           | Total                            | 14,02,947       | 15,29,851       | 16,02,860       | 16,45,518       | 15,14,595       | 16,07,008       | 17,38,432       |                             |
| 4  | Enrolment in Higher       | Male                             | 8,17,820        | 8,83,248        | 9,28,658        | 9,48,748        | 8,72,270        | 9,20,485        | 9,69,902        |                             |
|    | Education                 | Female<br>% Female               | 5,85,127<br>42% | 6,46,603<br>42% | 6,74,202<br>42% | 6,96,770<br>42% | 6,42,325<br>42% | 6,86,523<br>43% | 7,68,530<br>44% |                             |
|    |                           | All Categories                   | 42%             | 42%             | 14.3            | 42%             | 42%             | 43%             | 14.5            |                             |
|    |                           | Male                             | 14.3            | 15.2            | 15.8            | 16.0            | 14.5            | 15.1            | 15.8            |                             |
|    |                           | Female                           | 11.5            | 12.4            | 12.6            | 12.8            | 11.5            | 12.0            | 13.1            |                             |
|    | Gross Enrolment Ratio     | SC                               | 8.4             | 8.3             | 9.3             | 9.6             | 9.2             | 10.0            | 11.4            |                             |
| 5  | (GER)                     | Male                             | 10.2            | 10.1            | 11.4            | 11.9            | 11.5            | 12.7            | 14.2            |                             |
|    | ()                        | Female                           | 6.5             | 6.5             | 7.1             | 7.4             | 6.9             | 7.4             | 8.5             |                             |
|    |                           | ST                               | 11.3            | 13.4            | 12.3            | 13.7            | 15.1            | 18.3            | 21.4            |                             |
|    |                           | Male<br>Female                   | 13.0<br>9.6     | 15.3<br>11.4    | 13.4<br>11.2    | 16.2<br>11.2    | 18.3<br>11.9    | 21.9<br>14.7    | 24.2<br>18.7    |                             |
|    |                           | All Categories                   | 0.81            | 0.82            | 0.80            | 0.80            | 0.79            | 0.79            | 0.83            |                             |
| 6  | Gender Parity Index (GPI) | -                                | 0.63            | 0.65            | 0.62            | 0.62            | 0.60            | 0.58            | 0.60            |                             |
|    | ,                         | ST                               | 0.74            | 0.75            | 0.84            | 0.69            | 0.65            | 0.67            | 0.77            |                             |
|    | Enrolment in University   | Total                            | 1,79,217        | 1,75,474        | 1,78,833        | 2,07,611        | 1,76,754        | 2,06,245        | 2,16,370        |                             |
| 7  | & Constituent Units       | Male                             | 1,05,516        | 1,07,809        | 1,10,319        | 1,27,363        | 1,06,700        | 1,22,822        | 1,26,839        |                             |
|    | a constituent onits       | Female                           | 73,701          | 67,665          | 68,514          | 80,248          | 70,054          | 83,423          | 89,531          |                             |
|    |                           | Total                            | 24,813          | 30,582          | 29,944          | 23,421          | 22,651          | 26,450          | 29,597          |                             |
|    |                           | Male                             | 20,328          | 25,368          | 24,687          | 18,775          | 17,910          | 20,888          | 23,213          |                             |
|    |                           | Female<br>SC                     | 4,485<br>454    | 5,214<br>564    | 5,257<br>593    | 4,646<br>640    | 4,741<br>877    | 5,562<br>1,104  | 6,384<br>1,532  |                             |
|    |                           | Male                             | 399             | 485             | 500             | 521             | 732             | 930             | 1,278           |                             |
|    |                           | Female                           | 55              | 79              | 93              | 119             | 145             | 174             | 254             | .i.                         |
|    |                           | ST                               | 106             | 168             | 151             | 108             | 144             | 174             | 205             | AISHE (http://aishe.gov.in) |
|    |                           | Male                             | 54              | 111             | 98              | 55              | 66              | 92              | 111             |                             |
|    |                           | Female                           | 52              | 57              | 53              | 53              | 78              | 82              | 94              | /ais                        |
|    |                           | Professor &<br>Equivalent        | 2,583           | 2,764           | 2,575           | 2,396           | 2,104           | 2,259           | 2,356           | nttp://                     |
|    |                           | Male                             | 2,136           | 2,312           | 2,130           | 1,963           | 1,729           | 1,847           | 1,933           | E (                         |
|    |                           | Female                           | 447             | 452             | 445             | 433             | 375             | 412             | 423             | ISH                         |
| 8  | Number of Teachers        | Reader & Associate<br>Professor  | 4,642           | 4,676           | 4,591           | 3,969           | 4,018           | 4,134           | 4,093           | <                           |
|    |                           | Male                             | 3,782           | 3,836           | 3,694           | 3,184           | 3,243           | 3,343           | 3,336           |                             |
|    |                           | Female                           | 860             | 840             | 897             | 785             | 775             | 791             | 757             |                             |
|    |                           | Lecturer/ Assistant<br>Professor | 14,642          | 17,415          | 17,003          | 15,255          | 15,079          | 18,309          | 20,769          |                             |
|    |                           | Male                             | 12,163          | 14,329          | 13,925          | 12,351          | 12,002          | 14,582          | 16,407          |                             |
|    |                           | Female                           | 2,479           | 3,086           | 3,078           | 2,904           | 3,077           | 3,727           | 4,362           |                             |
|    |                           | Demonstrator/Tutor               | 1,035           | 1,370           | 1,388           | 856             | 700             | 848             | 1,192           |                             |
|    |                           | Male                             | 760             | 982             | 1,019           | 549             | 360             | 448             | 683             |                             |
|    |                           | Female<br>Temporary Teacher      | 275             | 388             | 369             | 307             | 340             | 400             | 509             |                             |
|    |                           | etc.                             | 1,911           | 4,357           | 4,387           | 674             | 550             | 670             | 919             |                             |
|    |                           | Male                             | 1,487           | 3,909           | 3,919           | 523             | 417             | 494             | 649             |                             |
|    |                           | Female                           | 424             | 448             | 468             | 151             | 133             | 176             | 270             |                             |
|    | Pupil Teacher Ratio (PTR) |                                  |                 |                 |                 |                 |                 |                 |                 |                             |
|    | All Institutions          | Regular & Distance<br>Mode       | 57              | 50              | 54              | 70              | 67              | 61              | 59              |                             |
|    |                           | Regular Mode                     | 52              | 47              | 50              | 65              | 61              | 56              | 54              |                             |
| 9  | University & Colleges     | Regular & Distance<br>Mode       | 59              | 52              | 55              | 75              | 77              | 71              | 70              |                             |
|    |                           | Regular Mode                     | 54              | 48              | 52              | 69              | 70              | 66              | 65              |                             |
|    | University & Its Units    | Regular & Distance<br>Mode       | 66              | 33              | 37              | 119             | 106             | 96              | 71              |                             |
|    |                           | Regular Mode                     | 26              | 14              | 15              | 42              | 32              | 43              | 27              |                             |
|    | Number of Foreign         | Total                            | 422             | 247             | 268             | 292             | 269             | 245             | 199             |                             |
| 10 | Students                  | Male                             | 366             | 216             | 233             | 252             | 230             | 204             | 172             |                             |
|    |                           | Female                           | 56              | 31              | 35              | 40              | 39              | 41              | 27              |                             |