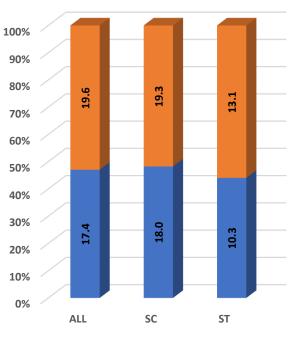

|                             |
|    | Students                                                   |                          | Female         | 17                   | 30                      | 23                   | 23                   | 28                   | 30                   | 29                   |                             |
|    |                                                            |                          | · cmarc        |                      |                         |                      |                      |                      |                      |                      |                             |





Affiliated Colleges,

786, 97%

Private Unaided

Colleges, 353, 44%



Student's Enrolment by Social Group & Gender



GER by Social Group & Gender



MALE FEMALE



### Number of Teaching Staff by Post & Gender



Т

Number of Teaching Staff by Social Group & Gender 100% 90% 717 2904 10783 80% 781 70% 60% 50% 40% 1143 11452 3431 30% 677 20% 10% 0% ALL ST OBC SC MALE FEMALE

Number of Non-Teaching Staff by Social Group & Gender





by Level & Gender 61% 59% 58% 58% 55% 53% 47% 45% 42% 41% 42% 39%

Pass Percentage of Students



Male Female

**Pupil Teacher Ratio** by Mode of Education



**Gender Parity Index** by Social Group





Number of Hostels and Intake Capacity



Percentage of Academic Infrastructure by Type of Institution



I

L

П

T

н

Percentage of Health & Fitness Infrastructure by Type of Institution



Percentage of Female Specific Infrastructure by Type of Institution



Separate Toilet for Disabled Female

Separate