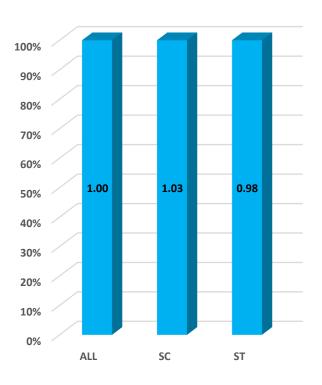

| <u>India at a Glance</u> |
|--------------------------|
|--------------------------|

|  |                |                           | HIGHE                         | R EDUCATION | I STATISTICS AT | A GLANCE     |              |             |                             |
|--|----------------|---------------------------|-------------------------------|-------------|-----------------|--------------|--------------|-------------|-----------------------------|
|  |                | INDIA                     |                               | 2015-16     | 2016-17         | 2017-18      | 2018-19      | 2019-20     |                             |
|  | 1              | Number of Universities    |                               | 2015-16     | 864             | 2017-18      | 993          | 1043        |                             |
|  |                | Number of Colleges        |                               | 39,071      | 40,026          | 39,050       | 39,931       | 42,343      |                             |
|  | 2              | Number of Stand Alone In  | stitutions                    | 11,923      | 11,669          | 10,011       | 10,725       | 11,779      |                             |
|  | J              | Total No. of Institutions |                               | 51,793      | 52,559          | 49,964       | 51,649       | 55,165      |                             |
|  |                |                           | Total                         | 3,45,84,781 | 3,57,05,905     | 3,66,42,378  | 3,73,99,388  | 3,85,36,359 |                             |
|  | _              | Enrolment in Higher       | Male                          | 1,85,94,723 | 1,89,80,595     | 1,92,04,675  | 1,92,09,888  | 1,96,43,747 |                             |
|  | 4              | Education                 | Female                        | 1,59,90,058 | 1,67,25,310     | 1,74,37,703  | 1,81,89,500  | 1,88,92,612 |                             |
|  |                |                           | % Female                      | 46%         | 47%             | 48%          | 49%          | 49%         |                             |
|  |                |                           | All Categories                | 24.5        | 25.2            | 25.8         | 26.3         | 27.1        |                             |
|  |                |                           | Male                          | 25.4        | 26.0            | 26.3         | 26.3         | 26.9        |                             |
|  |                |                           | Female                        | 23.5        | 24.5            | 25.4         | 26.4         | 27.3        |                             |
|  |                | Gross Enrolment Ratio     | SC                            | 19.9        | 21.1            | 21.8         | 23.0         | 23.4        |                             |
|  | 5              | (GER)                     | Male                          | 20.8        | 21.8            | 22.2         | 22.7         | 22.8        |                             |
|  |                | ()                        | Female                        | 19.0        | 20.2            | 21.4         | 23.3         | 24.1        |                             |
|  |                |                           | ST                            | 14.2        | 15.4            | 15.9         | 17.2         | 18.0        |                             |
|  |                |                           | Male                          | 15.6        | 16.7            | 17.0         | 17.9         | 18.2        |                             |
|  |                |                           | Female                        | 12.9        | 14.2            | 14.9         | 16.5         | 17.7        |                             |
|  | c              | Gender Parity Index (GPI) | All Categories                | 0.92        | 0.94            | 0.97         | 1.00         | 1.01        |                             |
|  | 0              | Gender Fanty Index (GFI)  | ST                            | 0.91        | 0.93<br>0.85    | 0.96<br>0.87 | 1.02<br>0.92 | 0.97        |                             |
|  |                |                           | Total                         | 66,89,196   | 70,72,284       | 72,65,397    | 74,86,795    | 81,38,368   |                             |
|  | 7 <sup>E</sup> | Enrolment in University   | Male                          | 37,98,089   | 40,38,296       | 42,46,430    | 42,72,018    | 46,17,270   |                             |
|  | 1              | & Constituent Units       | Female                        | 28,91,107   | 30,33,988       | 30,18,967    | 32,14,777    | 35,21,098   |                             |
|  |                |                           | Total                         | 15,18,813   | 13,65,786       | 12,84,755    | 14,16,299    | 15,03,156   |                             |
|  |                |                           | Male                          | 9,24,965    | 8,11,435        | 7,45,047     | 8,19,283     | 8,64,337    |                             |
|  |                |                           | Female                        | 5,93,848    | 5,54,351        | 5,39,708     | 5,97,016     | 6,38,819    |                             |
|  |                |                           | SC                            | 1,13,295    | 1,13,583        | 1,10,522     | 1,24,514     | 1,34,592    |                             |
|  |                |                           | Male                          | 74,399      | 74,016          | 70,878       | 79,358       | 85,262      | Î.                          |
|  |                |                           | Female                        | 38,896      | 39,567          | 39,644       | 45,156       | 49,330      | Š.                          |
|  |                |                           | ST                            | 32,174      | 29,893          | 29,208       | 33,403       | 36,805      | 9<br>8                      |
|  |                |                           | Male                          | 19,872      | 18,155          | 17,568       | 19,829       | 21,427      | lish                        |
|  |                |                           | Female                        | 12,302      | 11,738          | 11,640       | 13,574       | 15,378      | - /:<br>e/                  |
|  |                |                           | Professor &<br>Equivalent     | 1,46,021    | 1,25,154        | 1,14,170     | 1,28,949     | 1,39,797    | AISHE (http://aishe.gov.in) |
|  |                |                           | Male                          | 1,08,277    | 92,393          | 83,507       | 93,799       | 1,01,319    | Ψ                           |
|  |                |                           | Female                        | 37,744      | 32,761          | 30,663       | 35,150       | 38,478      | AISH                        |
|  | ~              |                           | Reader & Associate            | 1,74,657    | 1,47,629        | 1,39,443     | 1,52,557     | 1,60,137    | -                           |
|  | 8 Number of Te | Number of Teachers        | Professor                     |             |                 |              |              |             |                             |
|  |                |                           | Male                          | 1,13,830    | 94,916          | 88,415       | 96,376       | 1,00,652    |                             |
|  |                |                           | Female<br>Lecturer/ Assistant | 60,827      | 52,713          | 51,208       | 56,181       | 59,485      |                             |
|  |                |                           | Professor                     | 10,09,196   | 9,45,558        | 8,88,427     | 9,71,201     | 10,23,519   |                             |
|  |                |                           | Male                          | 6,12,615    | 5,58,471        | 5,11,034     | 5,57,447     | 5,83,231    |                             |
|  |                |                           | Female                        | 3,96,581    | 3,87,087        | 3,77,393     | 4,13,754     | 4,40,288    |                             |
|  |                |                           | Demonstrator/Tutor            | 76,933      | 68,477          | 64,266       | 73,174       | 80,172      |                             |
|  |                |                           | Male                          | 30,645      | 24,537          | 22,268       | 25,274       | 27,650      |                             |
|  |                |                           | Female                        | 46,288      | 43,940          | 41,998       | 47,900       | 52,522      |                             |
|  |                |                           | Temporary Teacher<br>etc.     | 1,12,006    | 66,895          | 66,858       | 77,510       | 84,956      |                             |
|  |                |                           | Male                          | 59,598      | 34,317          | 33,335       | 39,229       | 43,387      |                             |
|  |                |                           | Female                        | 52,408      | 32,578          | 33,523       | 38,281       | 41,569      |                             |
|  |                | Pupil Teacher Ratio (PTR) | Decules 9 Distance            |             |                 |              |              |             |                             |
|  |                | All Institutions          | Regular & Distance<br>Mode    | 23          | 26              | 29           | 26           | 26          |                             |
|  |                |                           | Regular Mode                  | 20          | 23              | 25           | 24           | 23          |                             |
|  | 9              | University & Colleges     | Regular & Distance<br>Mode    | 24          | 28              | 34           | 33           | 32          |                             |
|  |                |                           | Regular Mode                  | 21          | 25              | 30           | 29           | 28          |                             |
|  |                |                           | Regular & Distance            |             |                 |              |              |             |                             |
|  |                | University & Its Units    | Mode                          | 37          | 45              | 46           | 39           | 38          |                             |
|  |                |                           | Regular Mode                  | 16          | 19              | 20           | 18           | 18          |                             |
|  |                | Number of Foreign         | Total                         | 45,424      | 47,575          | 46,144       | 47,427       | 49,348      |                             |
|  | 10             | Students                  | Male                          | 30,151      | 31,779          | 31,394       | 32,398       | 32,836      |                             |
|  |                |                           | Female                        | 15,273      | 15,796          | 14,750       | 15,029       | 16,512      |                             |