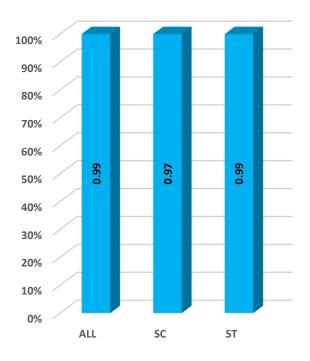

| 76               | 128              | 145              | 236              | 270              | 133              |                             |
|    |                           | Female                           | 15               | 34               | 36               | 39               | 70               | 96               | 50               |                             |





## Number of Degree Awarding Universities / Institutions by Type



Affiliated

Colleges, 552, 98%

Government Colleges, 444, 83%



Student's Enrolment by Social Group & Gender



GER by Social Group & Gender







L

l



Number of Non-Teaching Staff by Social Group & Gender





Pass Percentage of Students by Level & Gender





Pupil Teacher Ratio by Mode of Education



Gender Parity Index by Social Group





Number of Hostels and Intake Capacity

1

I

1

I

Т

1

L

Т

Т

L

Т

Т

I

I



Percentage of Academic Infrastructure by Type of Institution



Percentage of Health & Fitness Infrastructure by Type of Institution



Clinic First Aid Room

Percentage of Female Specific Infrastructure by Type of Institution



Separate Toilet for Disabled Female

- Separate Toilet for Girls
- Self Defence Class for Females



<sup>4</sup>Source: Institution Accredited by NAAC having Valid Accreditation (as on December, 2020)

|    |                           | Н                                | IGHER EDU       | CATION STAT     | ISTICS AT A O   | GLANCE          |                 |                 |                 |                             |
|----|---------------------------|--------------------