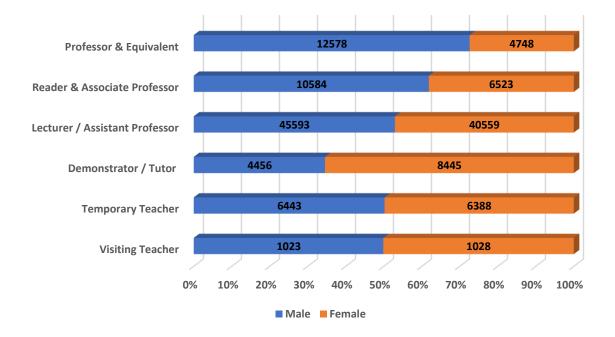

### Number of Teaching Staff by Post & Gender

L

l

Т

Number of Teaching Staff

Number of Non-Teaching Staff by Social Group & Gender