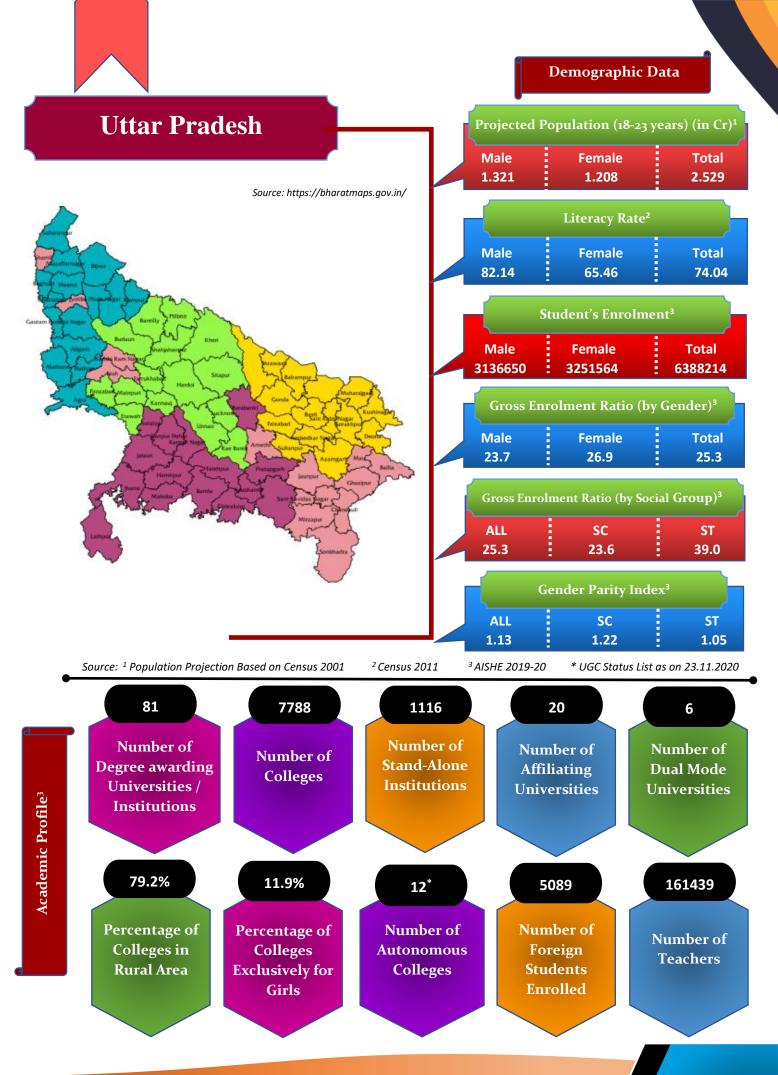

| 21                 | 20                                |   |
|    | Number of Foreign         | Total                            | 2,816              | 3,263                | 3,407                | 3,602                | 4,465               | 4,514              | 5,089                             |   |
| 10 | Students                  | Male                             | 2,202              | 2,396                | 2,501                | 2,539                | 3,261               | 3,259              | 3,732                             |   |
|    |                           | Female                           | 614                | 867                  | 906                  | 1,063                | 1,204               | 1,255              | 1,357                             |   |







Student's Enrolment by Level & Gender





GER by Social Group & Gender





Т



Number of Non-Teaching Staff by Social Group & Gender



Higher Education Profile 2019-20

213









Gender Parity Index by Social Group





Number of Hostels and Intake Capacity

Т

Т

н

I

П

н



Percentage of Academic Infrastructure by Type of Institution



Percentage of Health & Fitness Infrastructure by Type of Institution



Percentage of Female Specific Infrastructure by Type of Institution



Self Defence Class for Females



|    | UTTRAKHAND                | ŀ                          | HIGHER ED    | UCATION STA  |                      | A GLANCE     |              |              |              |                             |
|----|---------------------------|--------------------------