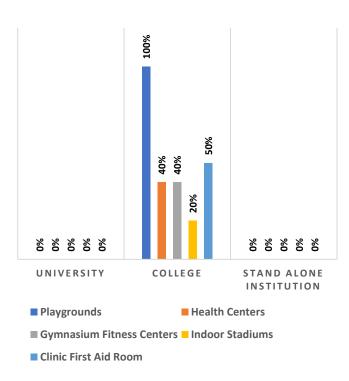

Percentage of Health & Fitness Infrastructure by Type of Institution

Percentage of Female Specific Infrastructure by Type of Institution

<sup>4</sup>Source: Institution Accredited by NAAC having Valid Accreditation (as on December, 2020)