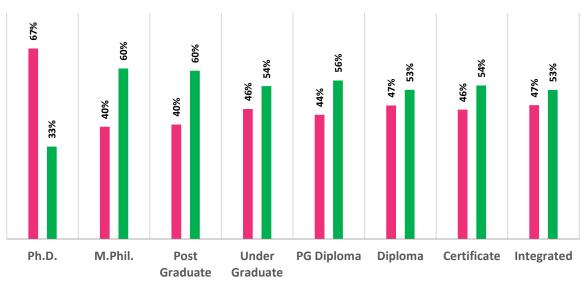

#### Higher Education Profile 2019-20

by Level & Gender 81% 74% %69 54% 53% 54% 51% 51% 49% %6t 47% 46% 46% 31% 26% 19% Ph.D. M.Phil. Post Under **PG Diploma** Diploma Certificate Integrated Graduate Graduate