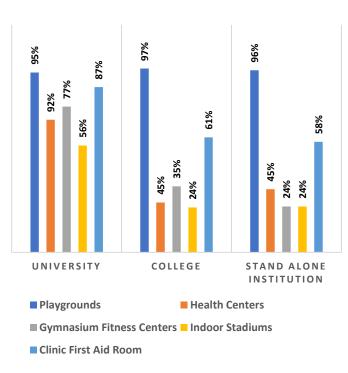

Percentage of Health & Fitness Infrastructure by Type of Institution

Percentage of Female Specific Infrastructure by Type of Institution

<sup>4</sup>Source: Institution Accredited by NAAC having Valid Accreditation (as on December, 2020)