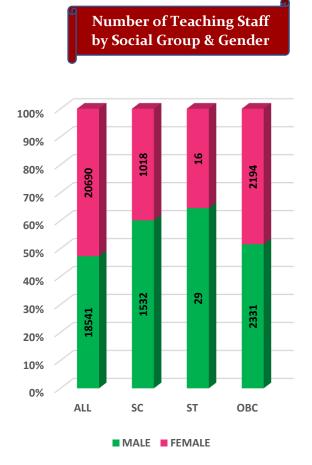

#### Student's Enrolment by Level & Gender

Student's Enrolment by Social Group & Gender

GER by Social Group & Gender

Т

Number of Non-Teaching Staff by Social Group & Gender

Number of Teaching Staff by Social Group & Gender

Number of Teaching Staff by Social Group & Gender