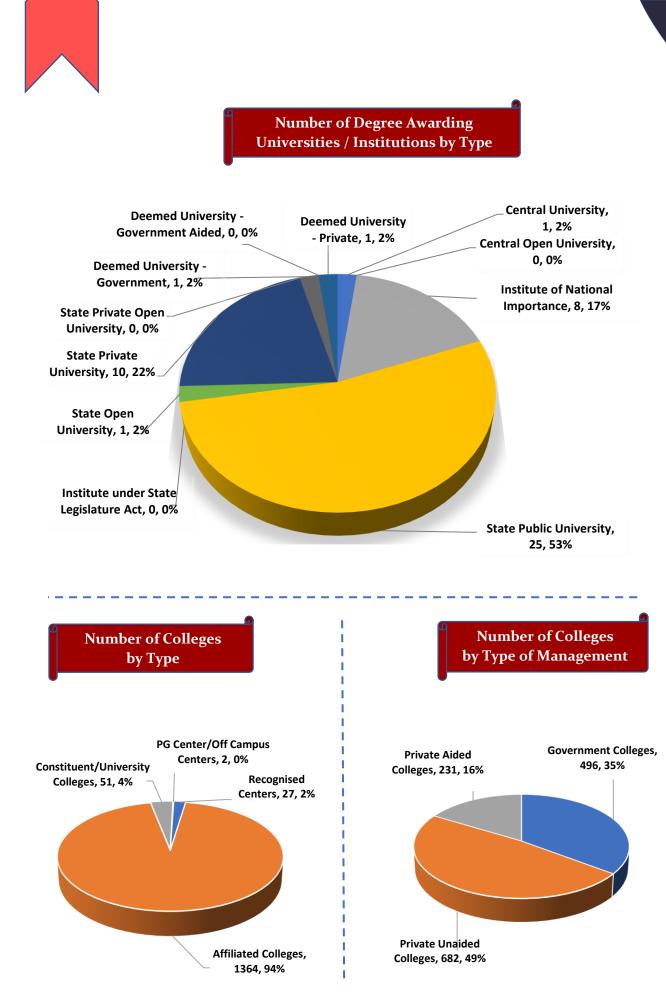

| Uttar Pradesh                                                                     | 209 |
|-----------------------------------------------------------------------------------|-----|
| Uttarakhand                                                                       | 217 |
| West Bengal                                                                       | 225 |
| Andaman and Nicobar Island (UT)                                                   | 234 |
| Chandigarh (UT)                                                                   | 242 |
| Dadra and Nagar Haveli (UT)                                                       | 250 |
| Daman and Diu (UT)                                                                | 258 |
| Delhi (NCT)                                                                       | 266 |
| Jammu and Kashmir (UT)                                                            | 274 |
| Ladakh (UT)                                                                       | 282 |
| Lakshadweep (UT)                                                                  | 290 |
| Puducherry (UT)                                                                   | 297 |
| Projected Population (18-23 years) 2019-20                                        | 305 |
| State-wise number of universities and colleges having valid accreditation by NAAC | 306 |
|                                                                                   | 307 |
| NIRF Ranking 2020: Overall                                                        |     |
| ARIIA Ranking 2020                                                                | 309 |
| Swachhta Ranking of Higher Educational Institutions 2019                          | 310 |
| Team of Officers Associated with the Publication                                  |     |