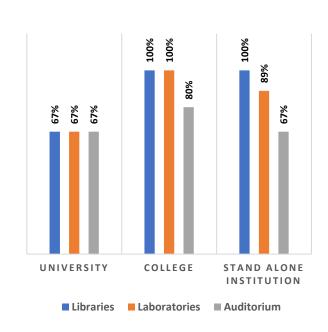

Pass Percentage of Students by Level & Gender

Male Female

Pupil Teacher Ratio by Mode of Education

Gender Parity Index by Social Group

Number of Hostels and Intake Capacity

Percentage of Academic Infrastructure by Type of Institution

Pass Percentage of Students

Male Female

Pupil Teacher Ratio by Mode of Education

Gender Parity Index by Social Group

Number of Hostels and Intake Capacity

Percentage of Academic Infrastructure by Type of Institution

Т

L

Т

Т

I

I

Percentage of Academic Infrastructure by Type of Institution

Percentage of Health & Fitness Infrastructure by Type of Institution