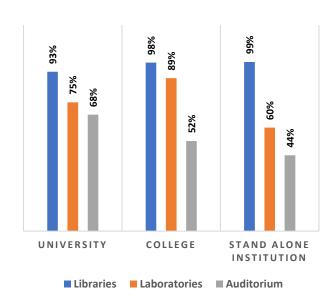

Pass Percentage of Students by Level & Gender

Male Female

Pupil Teacher Ratio by Mode of Education

Gender Parity Index by Social Group

Number of Hostels and Intake Capacity

Percentage of Academic Infrastructure by Type of Institution

Pass Percentage of Students

Male Female

Pupil Teacher Ratio by Mode of Education

Gender Parity Index by Social Group

Number of Hostels and Intake Capacity

Percentage of Academic Infrastructure by Type of Institution

Т

L

Т

Т

I

I

Percentage of Academic Infrastructure by Type of Institution

Percentage of Health & Fitness Infrastructure by Type of Institution

#### Male Female

Pupil Teacher Ratio by Mode of Education

Gender Parity Index by Social Group

Number of Hostels and Intake Capacity

1

I

i

T

I

I

П

I

Percentage of Academic Infrastructure by Type of Institution

Percentage of Health & Fitness Infrastructure by Type of Institution

Percentage of Female Specific Infrastructure by Type of Institution

- Separate Room for Girls
- Separate Toilet for Disabled Female
- Separate Toilet for Girls
- Self Defence Class for Females