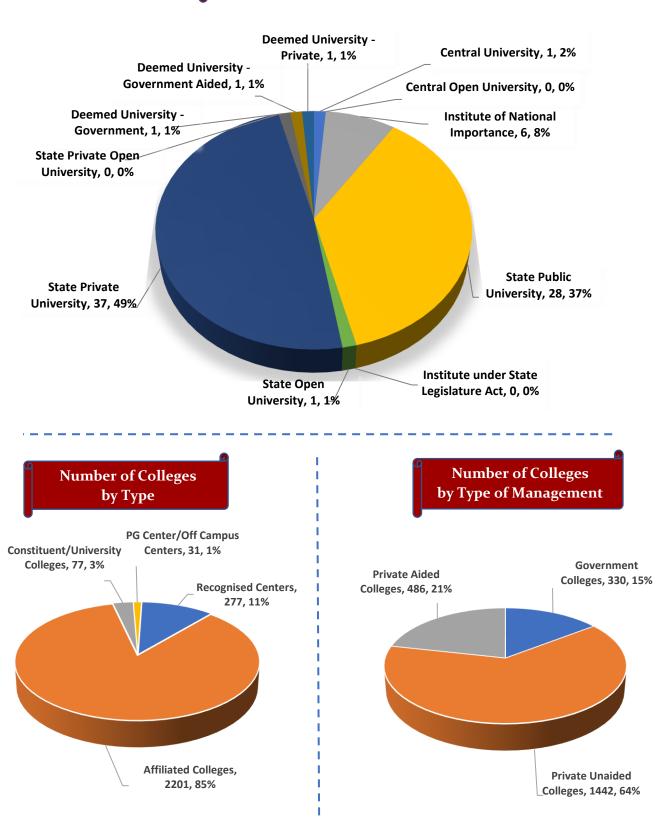

3           | 27           | 23           | 21             | 20             |                             |
|    | Number of Foreign                              | Total                           | 592          | 695          | 1055         | 1,430        | 1,689        | 2,068          | 2,227          |                             |
| 10 | Students                                       | Male                            | 359          | 465          | 768          | 1,063        | 1,196        | 1,497          | 1,596          |                             |
|    |                                                | Female                          | 233          | 230          | 287          | 367          | 493          | 571            | 631            |                             |







Number of Degree Awarding



# Student's Enrolment by Level & Gender



Student's Enrolment by Social Group & Gender



GER by Social Group & Gender



MALE FEMALE



L

I

Т



Number of Non-Teaching Staff by Social Group & Gender



MALE FEMALE

Higher Education Profile 2019-20



61% 61% 61% 60% 55% 53% 51% 52% 49% 47% 18% 45% 40% 39% 39% 39% Ph.D. M.Phil. Post Under **PG Diploma** Diploma Certificate Integrated Graduate Graduate

Pass Percentage of Students by Level & Gender

#### Male Female





Gender Parity Index by Social Group





Number of Hostels and Intake Capacity



Percentage of Academic Infrastructure by Type of Institution



Percentage of Health & Fitness Infrastructure by Type of Institution



Percentage of Female Specific Infrastructure by Type of Institution



Se