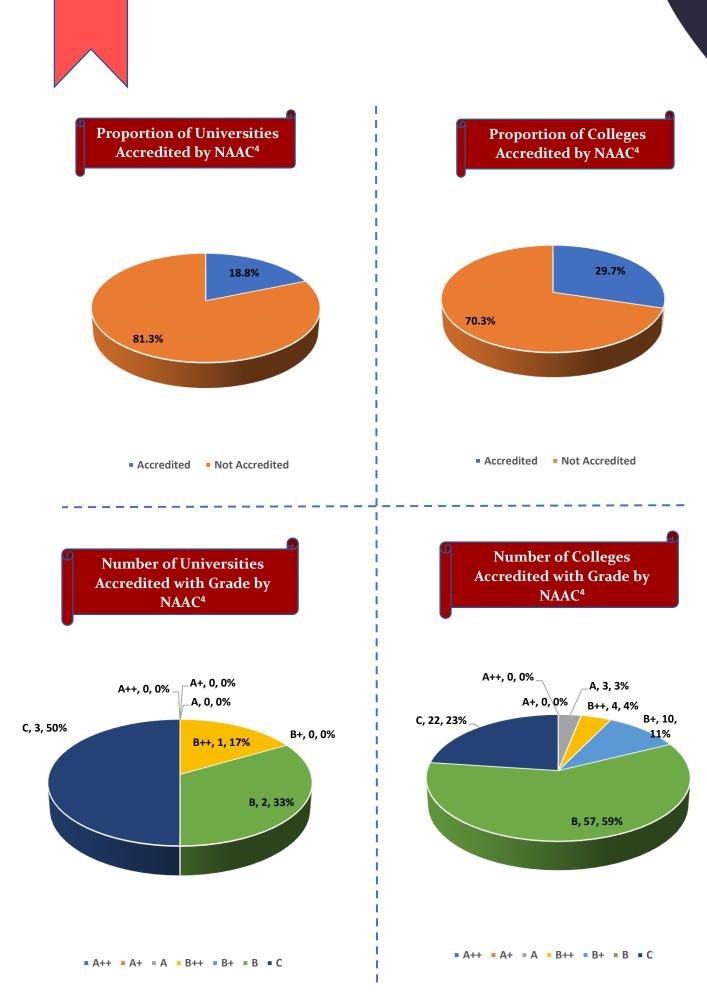

Percentage of Health & Fitness Infrastructure by Type of Institution

Percentage of Female Specific Infrastructure by Type of Institution

<sup>4</sup>Source: Institution Accredited by NAAC having Valid Accreditation (as on December, 2020)