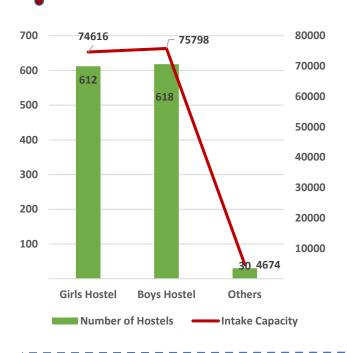

Pass Percentage of Students by Level & Gender

Male Female

Pupil Teacher Ratio by Mode of Education

Gender Parity Index by Social Group

Number of Hostels and Intake Capacity

Percentage of Academic Infrastructure by Type of Institution

Pass Percentage of Students

Male Female

Pupil Teacher Ratio by Mode of Education

Gender Parity Index by Social Group

Number of Hostels and Intake Capacity

Percentage of Academic Infrastructure by Type of Institution

Number of Non-Teaching Staff by Social Group & Gender

Pass Percentage of Students by Level & Gender

Pupil Teacher Ratio by Mode of Education

Gender Parity Index by Social Group

Number of Hostels and Intake Capacity

#### Male Female

Pupil Teacher Ratio by Mode of Education

Gender Parity Index by Social Group

Number of Hostels and Intake Capacity

1

I

i

T