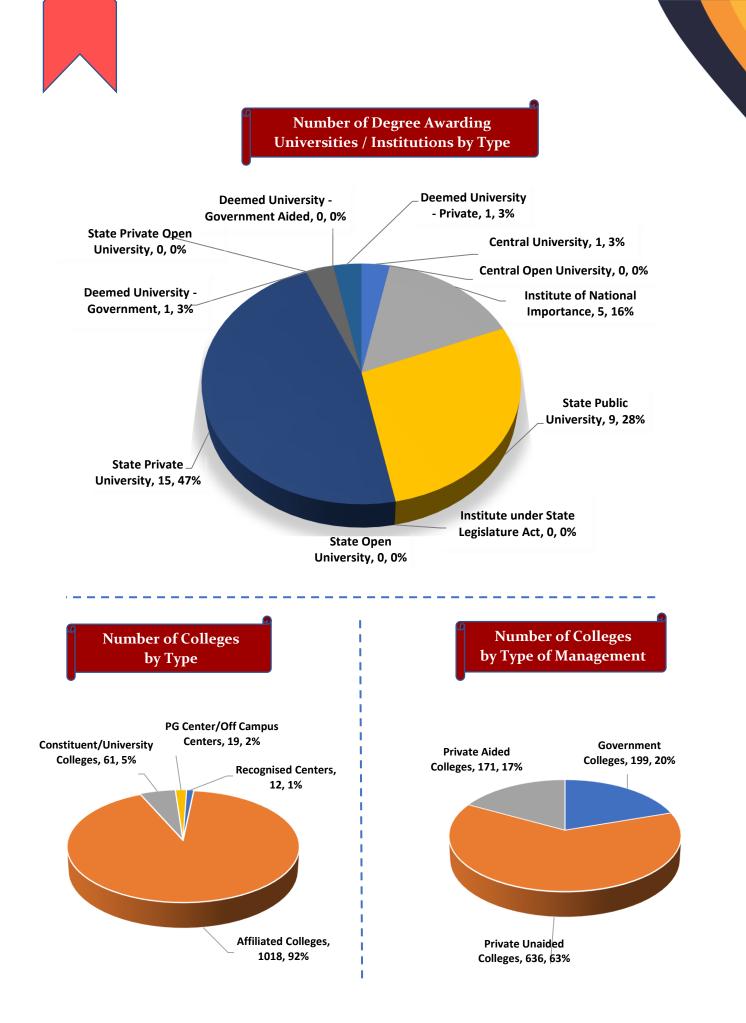

#### Number of Degree Awarding Universities / Institutions by Type

Student's Enrolment by Level & Gender

I

Student's Enrolment by Social Group & Gender

GER by Social Group & Gender

Number of Non-Teaching Staff by Social Group & Gender