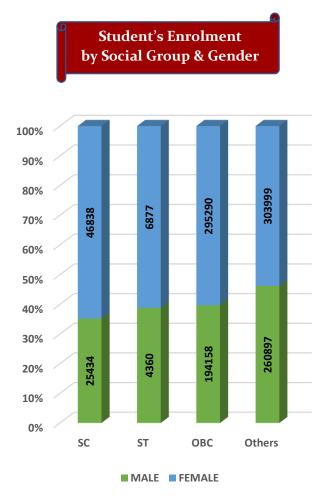

#### Student's Enrolment by Level & Gender

Student's Enrolment by Social Group & Gender

GER by Social Group & Gender

Т

Number of Non-Teaching Staff by Social Group & Gender

Number of Teaching Staff by Social Group & Gender

Student's Enrolment by Social Group & Gender

GER by Social Group & Gender

MALE FEMALE

Number of Non-Teaching Staff by Social Group & Gender

Number of Teaching Staff by Social Group & Gender