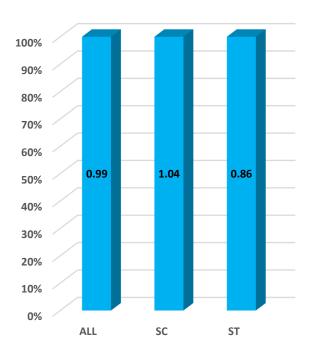

| 2,487                |                             |
|    | Students                         | Female                             | 1,990                | 2,329           | 2,206           | 2,065            | 1,344                   | 1,521            | 1,974                |                             |









**Student's Enrolment** 





**Student's Enrolment** 

GER by Social Group & Gender



Higher Education Profile 2019-20





Number of Non-Teaching Staff by Social Group & Gender





by Level & Gender %LL 74% 74% 62% 61% 57% 54% 52% 48% 46% 43% 38% 39% 26% 26% 23% Ph.D. M.Phil. Post Under PG Diploma Diploma Certificate Integrated Graduate Graduate

Pass Percentage of Students

#### Male Female

Pupil Teacher Ratio by Mode of Education



Gender Parity Index by Social Group





Number of Hostels and Intake Capacity



i

Т

L

Т

Т

Percentage of Academic Infrastructure by Type of Institution



Percentage of Health & Fitness Infrastructure by Type of Institution



Gymnasium Fitness Centers Indoor

Clinic First Aid Room

Percentage of Female Specific Infrastructure by Type of Institution



Separate Room for Girls

Separate Toilet for Disabled Female

Separate Toilet for Girls

Self Defence Class for Females



<sup>4</sup>Source: Institution Accredited by NAAC having Valid Accreditation (as on December, 2020)

|    | HIGHER EDUCATION STATISTICS AT A GLANCE |                                 |                |                 |                |                |                |                |                |                             |  |
|----|---------