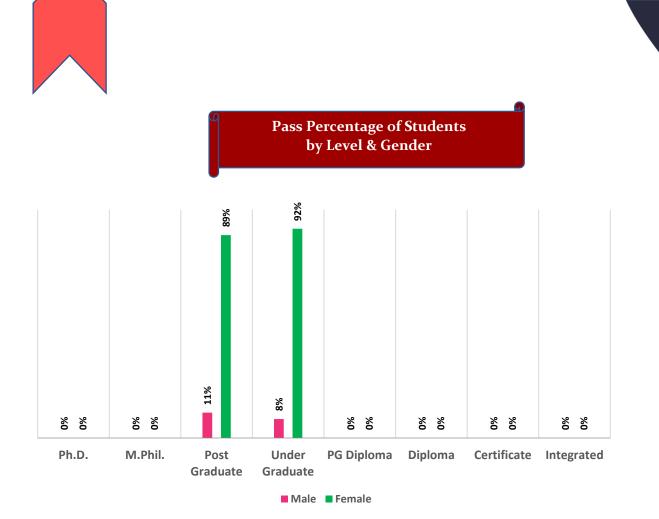

Pass Percentage of Students by Level & Gender

Male Female

Pupil Teacher Ratio by Mode of Education

Gender Parity Index by Social Group

Number of Hostels and Intake Capacity

Percentage of Academic Infrastructure by Type of Institution