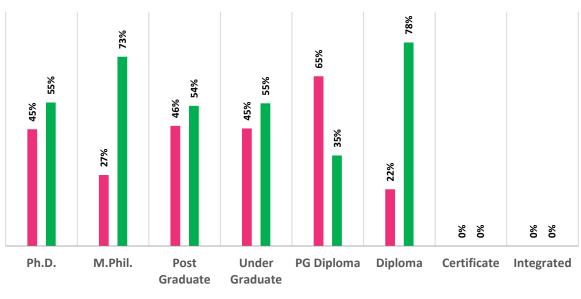

#### Higher Education Profile 2019-20

by Level & Gender 81% 74% %69 54% 53% 54% 51% 51% 49% %6t 47% 46% 46% 31% 26% 19% Ph.D. M.Phil. Post Under **PG Diploma** Diploma Certificate Integrated Graduate Graduate