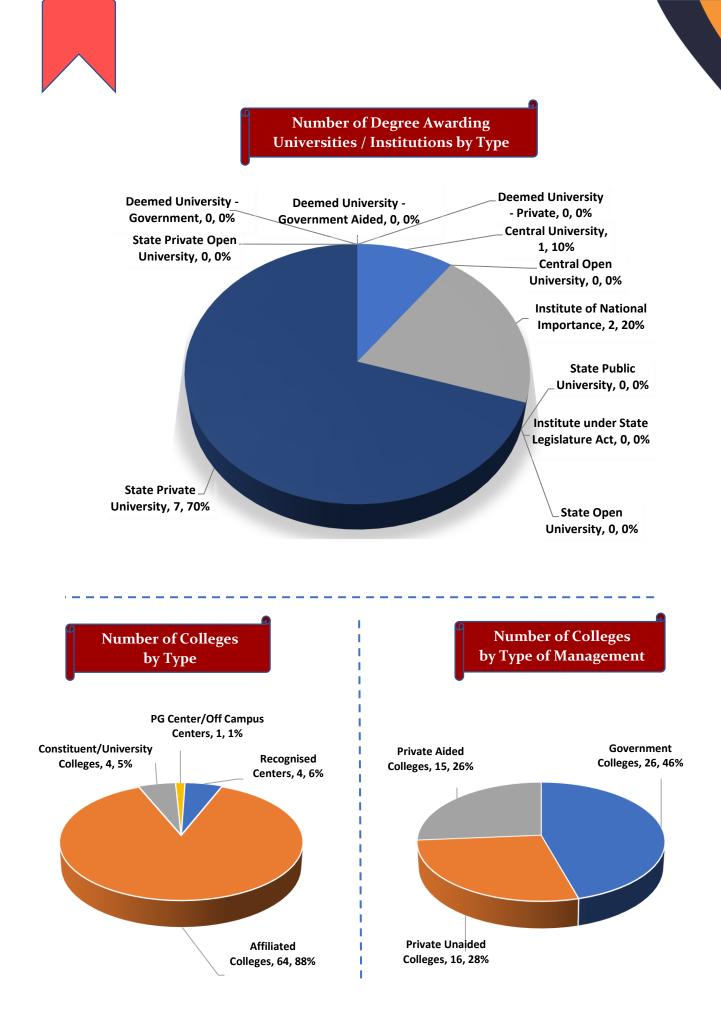

#### Number of Degree Awarding Universities / Institutions by Type

Student's Enrolment by Level & Gender

I

Student's Enrolment by Social Group & Gender

GER by Social Group & Gender

Number of Non-Teaching Staff by Social Group & Gender