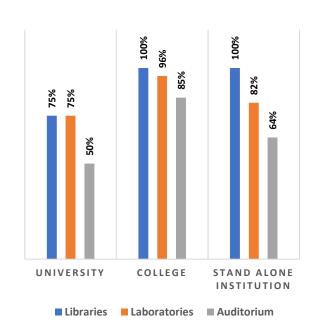

Pass Percentage of Students by Level & Gender

Male Female

Pupil Teacher Ratio by Mode of Education

Gender Parity Index by Social Group

Number of Hostels and Intake Capacity

Percentage of Academic Infrastructure by Type of Institution

Pass Percentage of Students

Male Female

Pupil Teacher Ratio by Mode of Education

Gender Parity Index by Social Group

Number of Hostels and Intake Capacity

Percentage of Academic Infrastructure by Type of Institution

Т

L

Т

Т

I

I

Percentage of Academic Infrastructure by Type of Institution

Percentage of Health & Fitness Infrastructure by Type of Institution