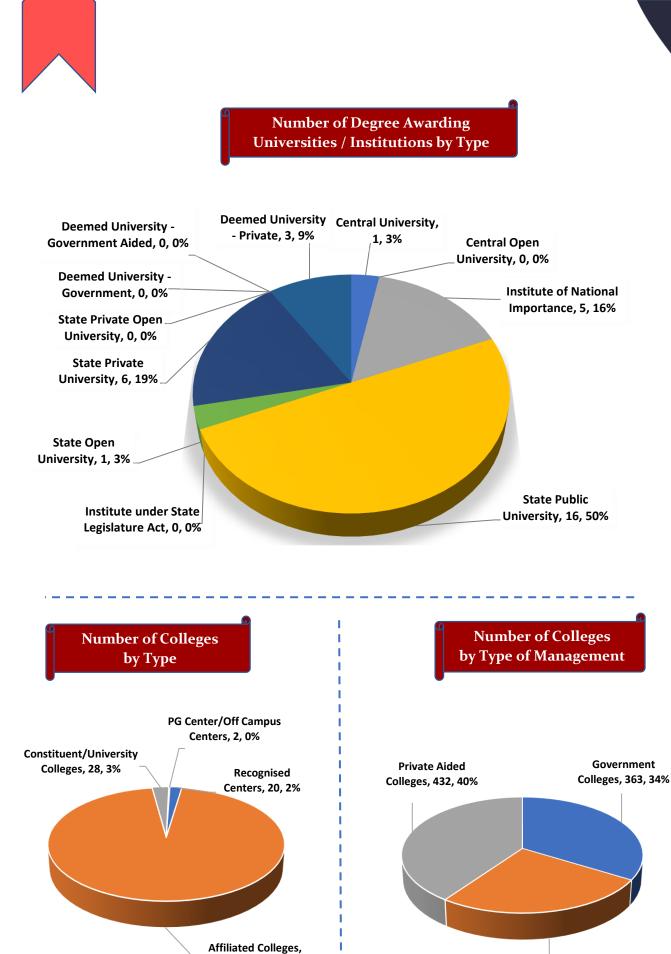

| Regular Mode                     | 14           | 14           | 16           | 20           | 17             | 18             | 18             |                             |
| Number of Foreign      | Total                            | 143          | 100          | 112          | 309          | 200            | 516            | 1,159          |                             |
|                        | Male                             | 125          | 92           | 95           | 276          | 174            | 407            | 780            |                             |
| Students               | Female                           | 18           | 8            | 17           | 33           | 26             | 109            | 379            |                             |





1061, 95%

Private Unaided Colleges, 282, 26%









GER by Social Group & Gender







Number of Non-Teaching Staff by Social Group & Gender







Male Female



Gender Parity Index by Social Group





Number of Hostels and Intake Capacity



Percentage of Academic Infrastructure by Type of Institution



Percentage of Health & Fitness Infrastructure by Type of Institution



Percentage of Female Specific Infrastructure by Type of Institution



Self Defence Class for Females



|    | PUNJAB                                         | HIG                              | HER EDUC       | ATION STAT      | ISTICS AT A O   | GLANCE         |                 |                |                 |                             |
|----|------------------------------------------------|---------