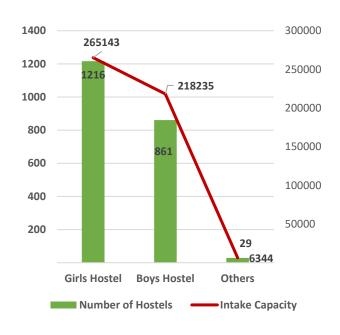

Pass Percentage of Students by Level & Gender

Male Female

Pupil Teacher Ratio by Mode of Education

Gender Parity Index by Social Group

Number of Hostels and Intake Capacity

Percentage of Academic Infrastructure by Type of Institution

Pass Percentage of Students

Male Female

Pupil Teacher Ratio by Mode of Education

Gender Parity Index by Social Group

Number of Hostels and Intake Capacity

Percentage of Academic Infrastructure by Type of Institution

Number of Non-Teaching Staff by Social Group & Gender

Pass Percentage of Students by Level & Gender

Pupil Teacher Ratio by Mode of Education

Gender Parity Index by Social Group

Number of Hostels and Intake Capacity