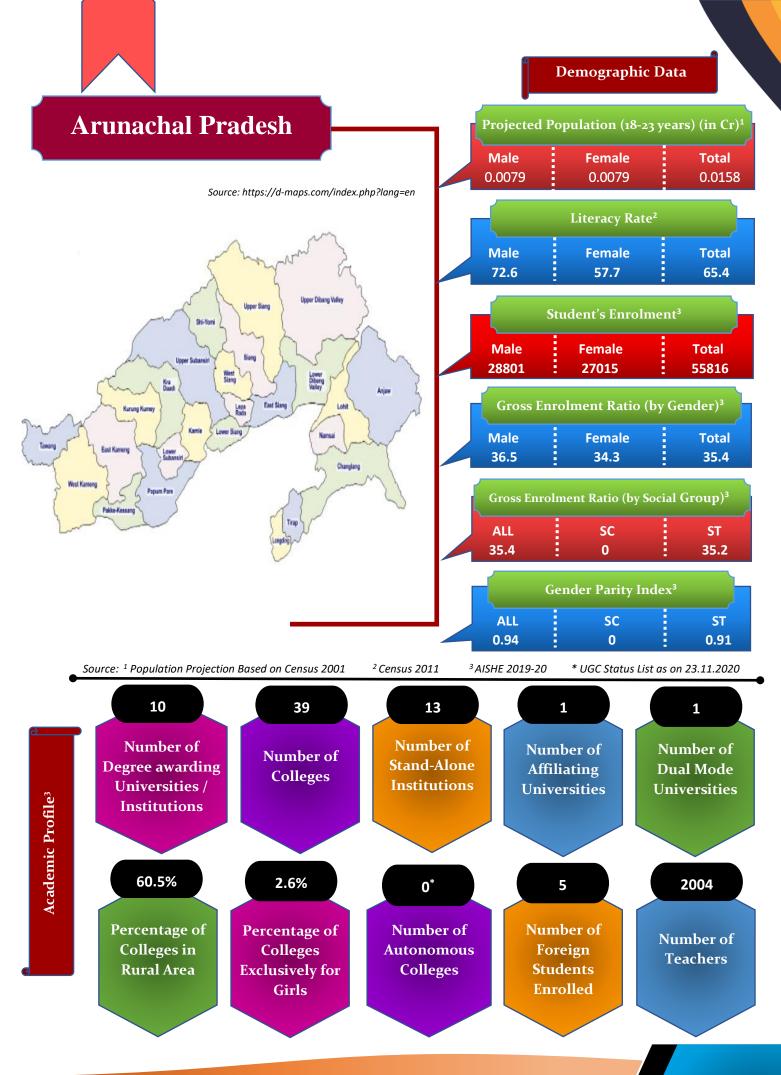

- Separate Toilet for Girls
- Self Defence Class for Females

<sup>&</sup>lt;sup>4</sup>Source: Institution Accredited by NAAC having Valid Accreditation (as on December, 2020)

|    | ARUNACHAL PRADESH         |                                  | ER EDUCA         | TION STATI       | STICS AT A       | GLANCE           |                  |                  |                  |                             |
|----|---------------------------|----------------------------------|------------------|------------------|------------------|------------------|------------------|------------------|------------------|-----------------------------|
|    |                           | -                                | 2013-14          | 2014-15          | 2015-16          | 2016-17          | 2017-18          | <b>2018-19</b>   | 2019-20          |                             |
| 1  |                           |                                  | 7                | 8                | 9                | 9                | 9                | 10               | 10               |                             |
|    | Number of Colleges        |                                  | 26               | 27               | 28               | 31               | 30               | 37               | 39               |                             |
| 3  |                           |                                  | 10               | 12               | 12               | 18               | 11               | 11               | 13               |                             |
| 4  | Enrolment in Higher       | Total<br>Male                    | 42,905           | 46,116           | 46,452           | 46,564           | 47,464           | 47,168           | 55,816           |                             |
|    | Education                 | Female                           | 21,086<br>21,819 | 23,378<br>22,738 | 23,381<br>23,071 | 23,601<br>22,963 | 25,213<br>22,251 | 23,724<br>23,444 | 28,801<br>27,015 |                             |
|    | Luucation                 | % Female                         | 51%              | 49%              | 50%              | 49%              | 47%              | 50%              | 48%              |                             |
| 5  |                           | All Categories                   | 26.1             | 28.3             | 28.7             | 28.9             | 29.7             | 29.7             | 35.4             |                             |
|    |                           | Male                             | 25.7             | 28.6             | 28.8             | 29.3             | 31.5             | 29.9             | 36.5             |                             |
|    |                           | Female                           | 26.6             | 27.9             | 28.5             | 28.5             | 27.8             | 29.5             | 34.3             |                             |
|    | Gross Enrolment Ratio     | SC                               |                  |                  | -                | -                | -                | -                |                  |                             |
|    | (GER)                     | Male                             |                  |                  | -                | -                |                  | -                |                  |                             |
|    | . ,                       | Female                           | <b>22</b> C      |                  | -                | -                | -                | -                |                  |                             |
|    |                           | ST<br>Male                       | 32.6             | 34.0             | 33.8<br>34.4     | 31.2             | 33.1             | 32.3             | 35.2<br>37.0     |                             |
|    |                           | Female                           | 33.0<br>32.3     | 35.1<br>33.0     | 33.2             | 31.8<br>30.6     | 36.2<br>30.2     | 32.2<br>32.5     | 33.6             |                             |
| 6  |                           | All Categories                   | 1.04             | 0.97             | 0.99             | 0.97             | 0.88             | 0.99             | 0.94             |                             |
|    | Gender Parity Index (GPI  | -                                |                  |                  | -                | -                |                  | -                |                  |                             |
|    |                           | ST                               | 0.98             | 0.94             | 0.96             | 0.96             | 0.83             | 1.01             | 0.91             |                             |
| 7  | Enrolment in University   | Total                            | 13,386           | 14,364           | 19,850           | 24,530           | 24,042           | 25,169           | 34,094           |                             |
|    | & Constituent Units       | Male                             | 6,193            | 7,424            | 10,387           | 12,535           | 13,540           | 13,035           | 17,893           |                             |
|    |                           | Female                           | 7,193            | 6,940            | 9,463            | 11,995           | 10,502           | 12,134           | 16,201           |                             |
| 8  |                           | <b>Total</b><br>Male             | 1,022<br>750     | 935<br>662       | 1,069<br>731     | 1,133<br>766     | 1,113<br>735     | 1,504<br>959     | 2,004<br>1,213   |                             |
|    |                           | Female                           | 272              | 273              | 338              | 367              | 378              | 545              | 791              |                             |
|    |                           | SC                               | 17               | 15               | 28               | 40               | 45               | 50               | 82               |                             |
|    |                           | Male                             | 14               | 13               | 22               | 31               | 32               | 40               | 63               | _                           |
|    |                           | Female                           | 3                | 2                | 6                | 9                | 13               | 10               | 19               | l'in                        |
|    |                           | ST                               | 517              | 497              | 500              | 504              | 496              | 723              | 1,030            | ю,                          |
|    | Number of Teachers        | Male                             | 307              | 280              | 257              | 254              | 254              | 360              | 500              | she                         |
|    |                           | Female                           | 210              | 217              | 243              | 250              | 242              | 363              | 530              | /ai                         |
|    |                           | Professor &<br>Equivalent        | 85               | 93               | 115              | 126              | 129              | 166              | 204              | AISHE (http://aishe.gov.in) |
|    |                           | Male                             | 81               | 86               | 103              | 110              | 112              | 146              | 171              |                             |
|    |                           | Female<br>Reader & Associate     | 4                | 7                | 12               | 16               | 17               | 20               | 33               | <b>VISF</b>                 |
|    |                           | Professor                        | 241              | 178              | 162              | 149              | 157              | 175              | 235              | ٩                           |
|    |                           | Male                             | 210              | 154              | 137              | 127              | 119              | 139              | 180              |                             |
|    |                           | Female                           | 31               | 24               | 25               | 22               | 38               | 36               | 55               |                             |
|    |                           | Lecturer/ Assistant<br>Professor | 648              | 627              | 750              | 816              | 786              | 1,098            | 1,500            |                             |
|    |                           | Male                             | 430              | 402              | 467              | 505              | 478              | 636              | 826              |                             |
|    |                           | Female                           | 218              | 225              | 283              | 311              | 308              | 462              | 674              |                             |
|    |                           | Demonstrator/Tutor               | 5                | 5                | 10               | 8                | 9                | 18               | 32               |                             |
|    |                           | Male<br>Female                   | 5                | 5                | 10               | 7                | 6                | 12<br>6          | 18               |                             |
|    |                           | Temporary Teacher                |                  |                  |                  |                  |                  |                  | 14               |                             |
|    |                           | etc.                             | 43               | 32               | 32               | 16               | 30               | 28               | 26               |                             |
|    |                           | Male                             | 24               | 15               | 14               | 9                | 18               | 18               | 13               |                             |
|    |                           | Female                           | 19               | 17               | 18               | 7                | 12               | 10               | 13               |                             |
| 9  | Pupil Teacher Ratio (PTR) |                                  |                  |                  |                  |                  |                  |                  |                  |                             |
|    | All Institutions          | Regular & Distance<br>Mode       | 42               | 49               | 43               | 41               | 43               | 31               | 28               |                             |
|    |                           | Regular Mode                     | 32               | 39               | 31               | 27               | 29               | 22               | 20               |                             |
|    | University & Colleges     | Regular & Distance<br>Mode       | 44               | 51               | 46               | 44               | 88               | 63               | 63               |                             |
|    |                           | Regular Mode                     | 34               | 40               | 33               | 28               | 60               | 45               | 45               |                             |
|    | University & Its Units    | Regular & Distance<br>Mode       | 44               | 43               | 38               | 41               | 45               | 36               | 33               |                             |
|    |                           | Regular Mode                     | 12               | 13               | 13               | 14               | 17               | 17               | 18               |                             |
| 10 | Number of Foreign         | Total                            | -                | -                |                  | -                | 1                | 5                | 5                |                             |
|    | Students                  | Male                             | -                | -                | -                | -                | 1                | 5                | 5                |                             |
|    |                           | Female                           | -                |                  | -                | -                | -                | -                |                  |                             |