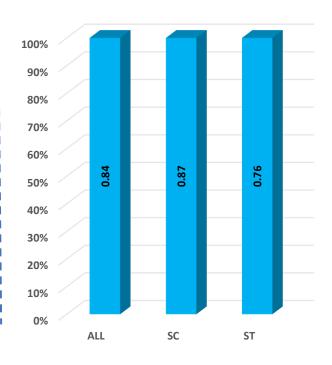

#### **Gender Parity Index (GPI)**

Pass Percentage of Students by Level & Gender

Male Female

Pupil Teacher Ratio by Mode of Education

Gender Parity Index by Social Group

Number of Hostels and Intake Capacity

Percentage of Academic Infrastructure by Type of Institution