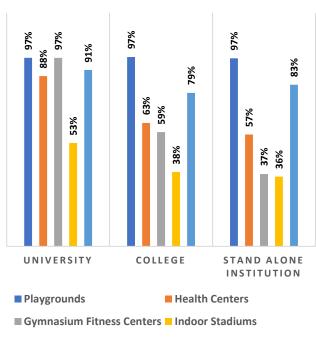

Percentage of Health & Fitness Infrastructure by Type of Institution

Percentage of Female Specific Infrastructure by Type of Institution

<sup>4</sup>Source: Institution Accredited by NAAC having Valid Accreditation (as on December, 2020)