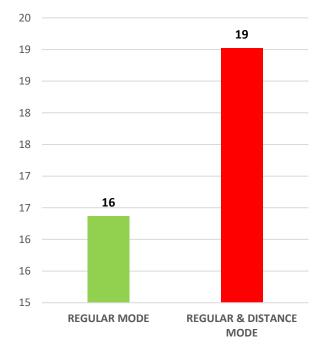

#### Pupil Teacher Ratio (PTR)

Pass Percentage of Students by Level & Gender

Male Female

Pupil Teacher Ratio by Mode of Education

Gender Parity Index by Social Group

Number of Hostels and Intake Capacity

Percentage of Academic Infrastructure by Type of Institution