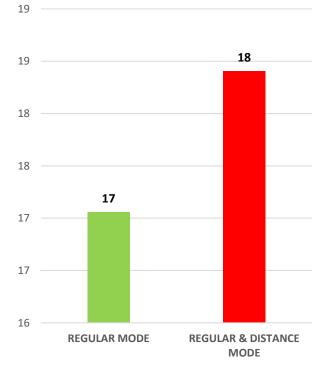

|
| 10 | Students                                       | Male<br>Female                   | -<br>1          | - 2             | - 2            | -              | -              | 1               | 2              |                             |
|    |                                                | remaie                           | 1               | 2               | 2              | -              | -              | -               | 2              |                             |

## Demographic Data







Student's Enrolment by Level & Gender



Student's Enrolment by Social Group & Gender



GER by Social Group & Gender







1



Number of Non-Teaching Staff by Social Group & Gender









Gender Parity Index by Social Group



Pupil Teacher Ratio by Mode of Education





Number of Hostels and Intake Capacity 100 6000 5316 - 5327 90 5000 80 82 90 70 4000 60 50 3000 40 2000 30 20 1000 10 **Girls Hostel Boys Hostel** Others Number of Hostels Intake Capacity

## Percentage of Academic Infrastructure by Type of Institution



## Percentage of Health & Fitness Infrastructure by Type of Institution



Percentage of Female Specific Infrastructure by Type of Institution



- Separate Toilet for Girls
- Self Defence Class for Females







| ODISHA                 | н                                | IGHER EDU    | CATION STA   |              | A GLANCE     |                |                |                |                             |
|------------------------|----------------------------------|--------------|--------------|--------------|--------------|---