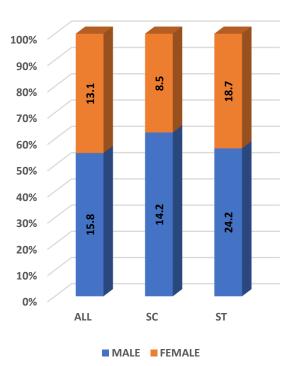

#### Student's Enrolment by Level & Gender

Student's Enrolment by Social Group & Gender

GER by Social Group & Gender

Т

Number of Non-Teaching Staff by Social Group & Gender

Number of Teaching Staff by Social Group & Gender

Student's Enrolment by Social Group & Gender

GER by Social Group & Gender

MALE FEMALE

Number of Non-Teaching Staff by Social Group & Gender

Number of Teaching Staff by Social Group & Gender