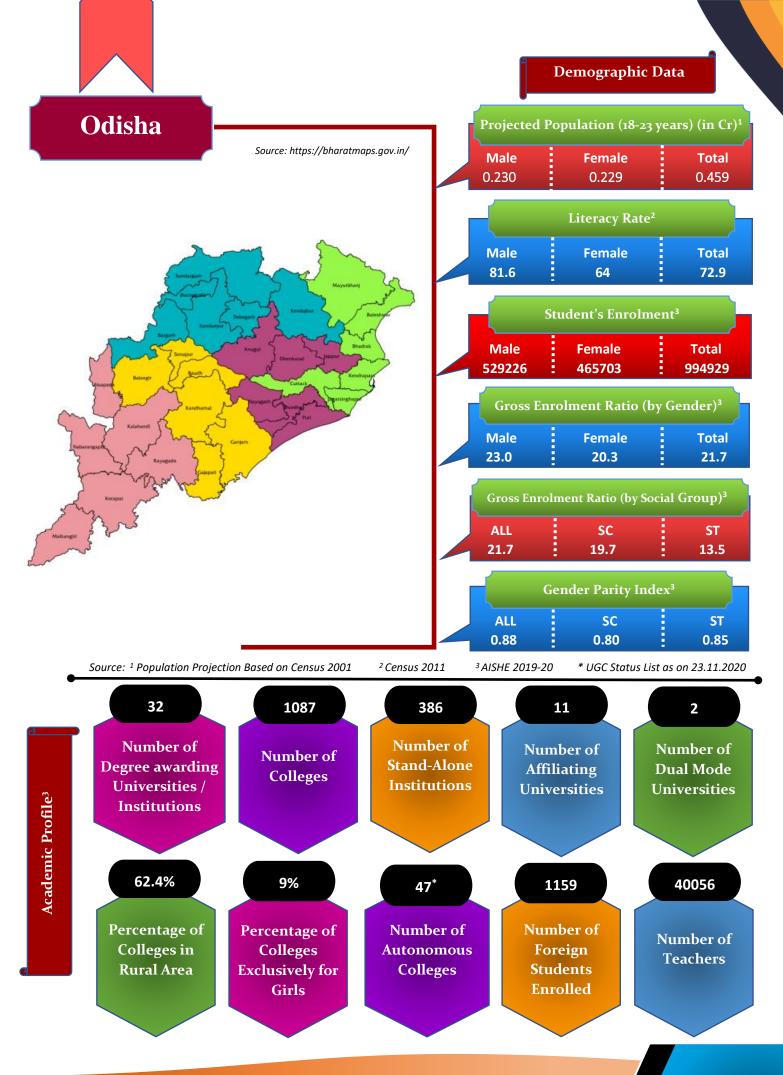

| Regular Mode                     | 14           | 14           | 16           | 20           | 17             | 18             | 18             |                             |
| Number of Foreign      | Total                            | 143          | 100          | 112          | 309          | 200            | 516            | 1,159          |                             |
|                        | Male                             | 125          | 92           | 95           | 276          | 174            | 407            | 780            |                             |
| Students               | Female                           | 18           | 8            | 17           | 33           | 26             | 109            | 379            |                             |





1061, 95%

Private Unaided Colleges, 282, 26%









GER by Social Group & Gender







Number of Non-Teaching Staff by Social Group & Gender







Male Female



Gender Parity Index by Social Group





Number of Hostels and Intake Capacity



Percentage of Academic Infrastructure by Type of Institution



Percentage of Health & Fitness Infrastructure by Type of Institution



Percentage of Female Specific Infrastructure by Type of Institution



Self Defence Class for Females



|    | PUNJAB                                         | HIG                              | HER EDUC       | ATION STAT      | ISTICS AT A O   | GLANCE         |                 |                |                 |                             |
|----|------------------------------------------------|-------