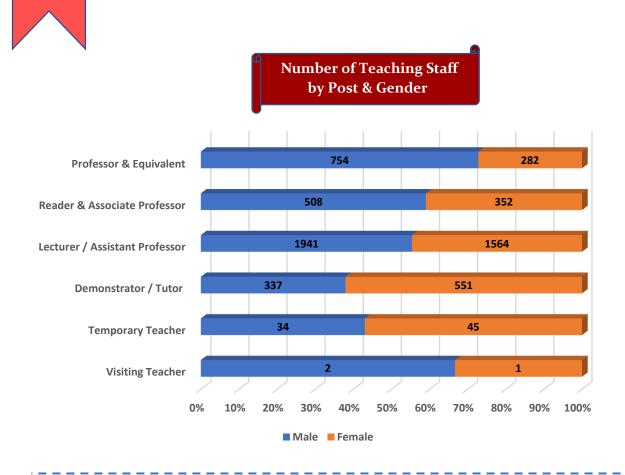

### Number of Teaching Staff by Post & Gender

L

l

Т

Number of Teaching Staff

Number of Non-Teaching Staff by Social Group & Gender