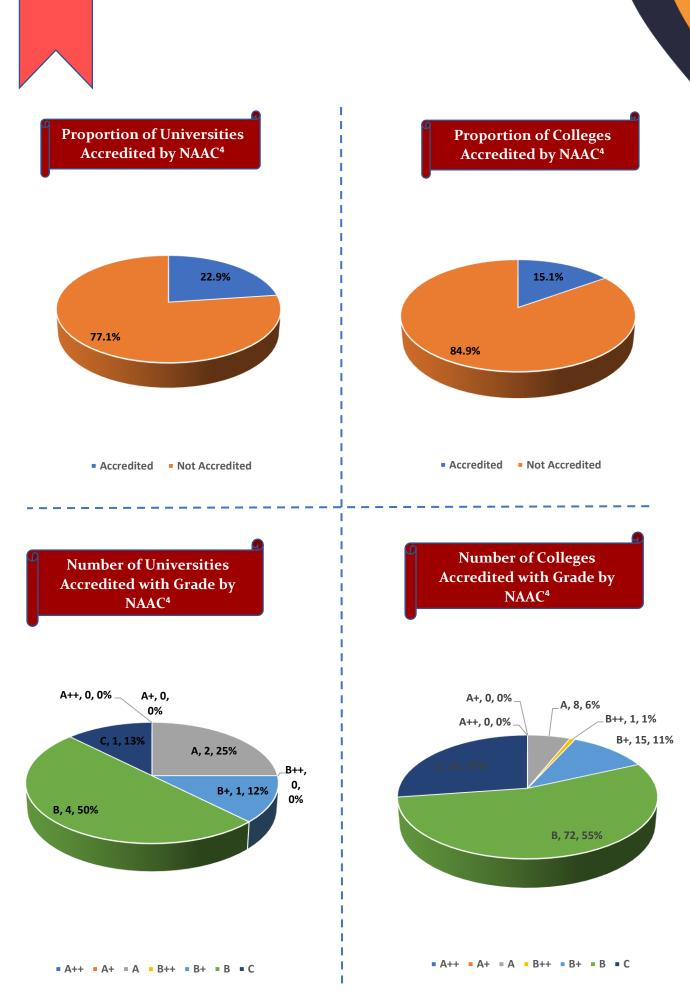

Percentage of Health & Fitness Infrastructure by Type of Institution

Percentage of Female Specific Infrastructure by Type of Institution

<sup>4</sup>Source: Institution Accredited by NAAC having Valid Accreditation (as on December, 2020)