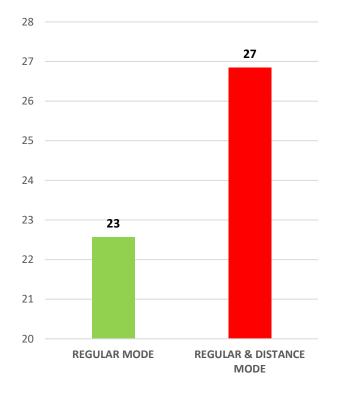

| 55               | 193              | 402              | 568             | 735              | 840              | 697              |                             |
|    |                           | Female                           | 18               | 46               | 81               | 98              | 136              | 198              | 189              |                             |









# Student's Enrolment by Level & Gender







GER by Social Group & Gender



MALE FEMALE



I.



Number of Non-Teaching Staff by Social Group & Gender





Pass Percentage of Students by Level & Gender 70% 63% 64% 63% 62% 61% 59% 53% 47% 41% 39% 38% 37% 37% 36% 30% Ph.D. M.Phil. Post Under PG Diploma Diploma Certificate Integrated Graduate Graduate

#### Male Female





Gender Parity Index by Social Group





Number of Hostels and Intake Capacity

I

Т

I

L

I

i

I I

i

1

Т



Percentage of Academic Infrastructure by Type of Institution



Percentage of Health & Fitness Infrastructure by Type of Institution



Clinic First Aid Room

Percentage of Female Specific Infrastructure by Type of Institution



Separate Room for Girls

Separate Toilet for Disabled Female

Separate Toilet for Girls



|    | JHARKHAND                 | HIC                             | GHER EDUC        | ATION STAT       |                  | GLANCE           |                  |                  |                  |                             |
|----|---------------------------|---------------------------------|------------------|------------------|------------------|------