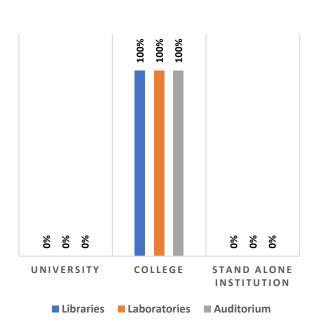

Percentage of Health & Fitness Infrastructure by Type of Institution

Percentage of Female Specific Infrastructure by Type of Institution

<sup>4</sup>Source: Institution Accredited by NAAC having Valid Accreditation (as on December, 2020)

#### Number of Degree Awarding Universities / Institutions by Type

Student's Enrolment by Level & Gender

I

Student's Enrolment by Social Group & Gender

GER by Social Group & Gender

Number of Non-Teaching Staff by Social Group & Gender