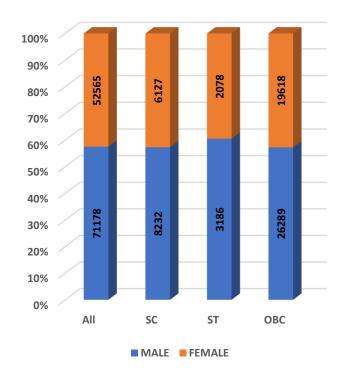

#### Student's Enrolment by Level & Gender

Student's Enrolment by Social Group & Gender

GER by Social Group & Gender

Т

Number of Non-Teaching Staff by Social Group & Gender

Number of Teaching Staff by Social Group & Gender