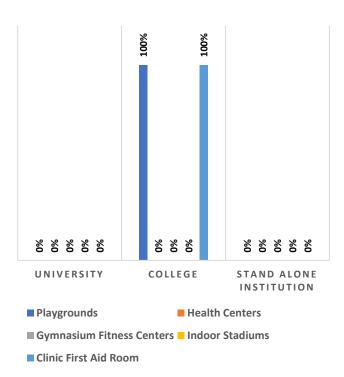

Percentage of Health & Fitness Infrastructure by Type of Institution

Percentage of Female Specific Infrastructure by Type of Institution

<sup>4</sup>Source: Institution Accredited by NAAC having Valid Accreditation (as on December, 2020)

#### Number of Degree Awarding Universities / Institutions by Type

Student's Enrolment by Level & Gender

I

Student's Enrolment by Social Group & Gender

GER by Social Group & Gender

Number of Non-Teaching Staff by Social Group & Gender