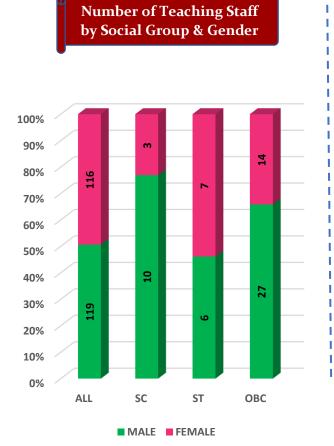

Number of Teaching Staff by Social Group & Gender

Student's Enrolment by Social Group & Gender

GER by Social Group & Gender

MALE FEMALE

Number of Non-Teaching Staff by Social Group & Gender

Number of Teaching Staff by Social Group & Gender