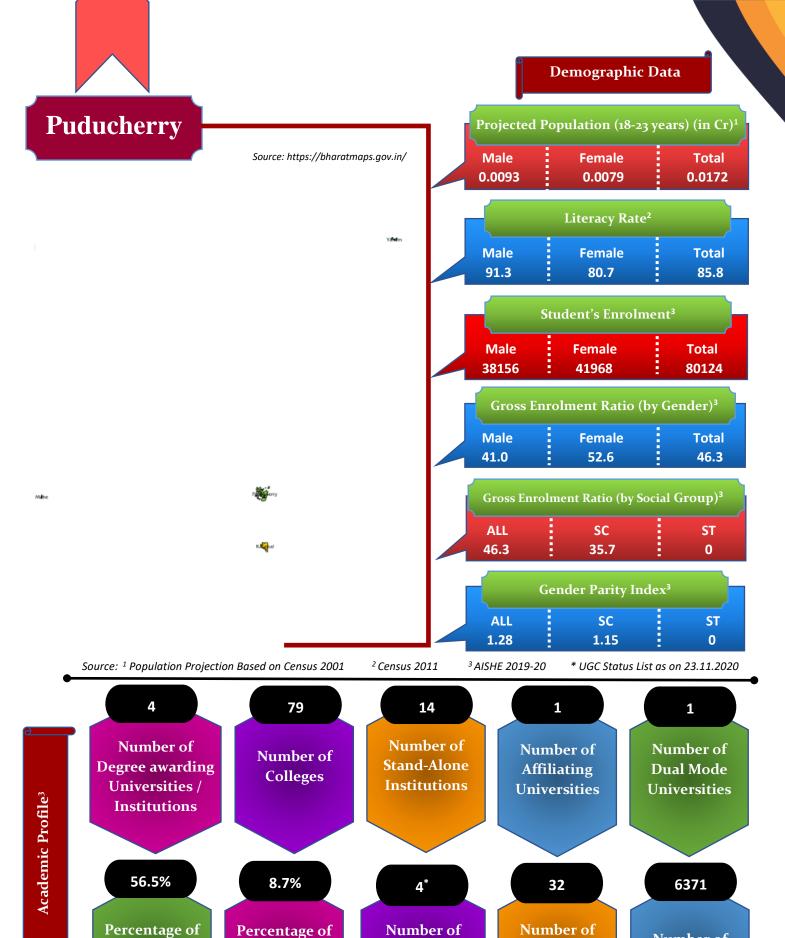

## **State-Wise**

**Profiles** 

|    | ANDHRA PRADESH            |                                  | HIGHER ED    | UCATION ST   | ATISTICS AT / | A GLANCE     |              |              |              |                             |
|----|---------------------------|----------------------------------|--------------|--------------|---------------|--------------|--------------|--------------|--------------|-----------------------------|
|    |                           |                                  | 2013-14      | 2014-15      | 2015-16       | 2016-17      | 2017-18      | 2018-19      | 2019-20      |                             |
| 1  | Number of Universities    |                                  | 27           | 28           | 28            | 33           | 34           | 41           | 41           |                             |
| 2  | Number of Colleges        |                                  | 2,568        | 2,673        | 2,532         | 2,663        | 2,624        | 2,678        | 2,750        |                             |
| 3  | Number of Stand Alone In  | stitutions                       | 853          | 873          | 815           | 946          | 788          | 821          | 843          |                             |
|    |                           | Total                            | 17,60,985    | 17,67,086    | 17,24,538     | 17,99,433    | 16,97,282    | 17,60,830    | 18,97,149    |                             |
| 4  | Enrolment in Higher       | Male                             | 9,98,575     | 9,93,436     | 9,69,200      | 10,07,406    | 9,46,798     | 9,64,806     | 10,21,126    |                             |
| -  | Education                 | Female                           | 7,62,410     | 7,73,650     | 7,55,338      | 7,92,027     | 7,50,484     | 7,96,024     | 8,76,023     |                             |
|    |                           | % Female                         | 43%          | 44%          | 44%           | 44%          | 44%          | 45%          | 46%          |                             |
|    |                           | All Categories                   | 30.8         | 31.2         | 30.8          | 32.4         | 30.9         | 32.4         | 35.2         |                             |
|    |                           | Male                             | 35.0         | 35.2         | 34.7          | 36.5         | 34.7         | 35.8         | 38.3         |                             |
|    |                           | Female                           | 26.7         | 27.3         | 26.9          | 28.4         | 27.1         | 29.0         | 32.2         |                             |
| _  | Gross Enrolment Ratio     | SC                               | 23.2         | 25.8         | 25.5          | 29.3         | 26.9         | 28.9         | 31.2         |                             |
| 5  | (GER)                     | Male                             | 23.9         | 28.9         | 28.6          | 32.8         | 29.5         | 31.5         | 33.4         |                             |
|    |                           | Female<br>ST                     | 22.5         | 22.7         | 22.4          | 25.9         | 24.4         | 26.4         | 29.0         |                             |
|    |                           | Male                             | 20.5<br>23.0 | 23.9<br>28.1 | 23.4<br>27.4  | 24.9<br>29.0 | 24.5<br>27.9 | 26.4<br>30.4 | 29.4<br>33.6 |                             |
|    |                           | Female                           | 18.2         | 20.1         | 19.8          | 29.0         | 21.5         | 22.9         | 25.6         |                             |
|    |                           | All Categories                   | 0.76         | 0.78         | 0.77          | 0.78         | 0.78         | 0.81         | 0.84         |                             |
| 6  | Gender Parity Index (GPI) |                                  | 0.94         | 0.78         | 0.78          | 0.78         | 0.83         | 0.81         | 0.84         |                             |
|    | ( <b>G</b> 1)             | ST                               | 0.79         | 0.75         | 0.72          | 0.75         | 0.03         | 0.76         | 0.76         |                             |
|    | <b>.</b>                  | Total                            | 4,37,860     | 4,20,738     | 4,14,402      | 4,12,995     | 2,64,579     | 3,07,878     | 4,08,554     |                             |
| 7  | Enrolment in University   | Male                             | 2,54,107     | 2,33,388     | 2,25,978      | 2,28,190     | 1,57,886     | 1,76,345     | 2,28,083     |                             |
|    | & Constituent Units       | Female                           | 1,83,753     | 1,87,350     | 1,88,424      | 1,84,805     | 1,06,693     | 1,31,533     | 1,80,471     |                             |
|    |                           | Total                            | 97,958       | 1,03,554     | 1,08,112      | 99,801       | 90,239       | 99,398       | 99,737       |                             |
|    |                           | Male                             | 63,993       | 69,083       | 71,723        | 66,014       | 59,131       | 64,591       | 64,116       |                             |
|    |                           | Female                           | 33,965       | 34,471       | 36,389        | 33,787       | 31,108       | 34,807       | 35,621       |                             |
|    |                           | SC                               | 12,244       | 13,317       | 14,151        | 13,625       | 12,165       | 13,746       | 13,756       |                             |
|    |                           | Male                             | 7,404        | 8,262        | 8,738         | 8,310        | 7,368        | 8,149        | 8,044        | -                           |
|    |                           | Female                           | 4,840        | 5,055        | 5,413         | 5,315        | 4,797        | 5,597        | 5,712        | - ii                        |
|    |                           | ST                               | 1,692        | 1,977        | 2,317         | 1,610        | 1,441        | 1,604        | 1,626        | ê                           |
|    |                           | Male                             | 1,120        | 1,379        | 1,548         | 1,137        | 1,029        | 1,147        | 1,114        | she                         |
|    |                           | Female                           | 572          | 598          | 769           | 473          | 412          | 457          | 512          | /ai                         |
|    | Number of Teachers        | Professor &<br>Equivalent        | 6,695        | 8,232        | 10,223        | 8,994        | 8,015        | 9,032        | 9,229        | AISHE (http://aishe.gov.in) |
|    |                           | Male                             | 5,314        | 6,628        | 8,095         | 7,049        | 6,369        | 7,160        | 7,282        | Ē                           |
|    |                           | Female                           | 1,381        | 1,604        | 2,128         | 1,945        | <b>1,646</b> | 1,872        | 1,947        | LISH H                      |
| 8  |                           | Reader & Associate<br>Professor  | 10,714       | 9,791        | 10,029        | 8,697        | 8,114        | 9,172        | 9,327        | ٩                           |
|    |                           | Male                             | 7,848        | 7,214        | 7,367         | 6,434        | 6,067        | 6,845        | 6,845        |                             |
|    |                           | Female                           | 2,866        | 2,577        | 2,662         | 2,263        | 2,047        | 2,327        | 2,482        |                             |
|    |                           | Lecturer/ Assistant<br>Professor | 73,658       | 76,700       | 77,744        | 73,989       | 66,713       | 73,326       | 72,753       |                             |
|    |                           | Male                             | 48,430       | 51,320       | 52,084        | 49,431       | 43,788       | 47,564       | 46,694       |                             |
|    |                           | Female                           | 25,228       | 25,380       | 25,660        | 24,558       | 22,925       | 25,762       | 26,059       |                             |
|    |                           | Demonstrator/Tutor               | 3,503        | 4,217        | 5,109         | 4,828        | 3,883        | 4,161        | 4,181        |                             |
|    |                           | Male                             | 438          | 1,031        | 1,096         | 1,070        | 824          | 805          | 828          |                             |
|    |                           | Female                           | 3,065        | 3,186        | 4,013         | 3,758        | 3,059        | 3,356        | 3,353        |                             |
|    |                           | Temporary Teacher<br>etc.        | 3,388        | 4,614        | 5,007         | 3,186        | 3,398        | 3,560        | 4,104        |                             |
|    |                           | Male                             | 1,963        | 2,890        | 3,081         | 1,962        | 2,010        | 2,135        | 2,384        |                             |
|    |                           | Female                           | 1,425        | 1,724        | 1,926         | 1,224        | 1,388        | 1,425        | 1,720        |                             |
|    | Pupil Teacher Ratio (PTR) |                                  | ,            | -,           | -,            | _,           | -,           | _,           | _,           |                             |
|    | All Institutions          | Regular & Distance<br>Mode       | 18           | 17           | 16            | 18           | 19           | 18           | 19           |                             |
|    |                           | Regular Mode                     | 14           | 14           | 13            | 15           | 18           | 16           | 16           |                             |
| 9  | University & Colleges     | Regular & Distance<br>Mode       | 18           | 17           | 16            | 19           | 20           | 20           | 22           |                             |
|    | ,                         | Regular Mode                     | 14           | 14           | 13            | 15           | 19           | 18           | 19           |                             |
|    | University & Its Units    | Regular & Distance<br>Mode       | 81           | 75           | 65            | 64           | 47           | 39           | 46           |                             |
|    | -                         | Regular Mode                     | 15           | 17           | 15            | 17           | 27           | 16           | 16           |                             |
|    | Number of Foreign         | Total                            | 862          | 1207         | 1787          | 2,341        | 2,092        | 1,982        | 2,094        |                             |
| 10 | -                         | Male                             | 707          | 977          | 1491          | 1,989        | 1,744        | 1,526        | 1,571        |                             |
|    | Students                  | Female                           | 155          | 230          | 296           | 352          | 348          | 456          | 523          |                             |

#### Number of Degree Awarding Universities / Institutions by Type

Student's Enrolment by Level & Gender

I

Student's Enrolment by Social Group & Gender

GER by Social Group & Gender

Number of Non-Teaching Staff by Social Group & Gender

Number of Teaching Staff by Social Group & Gender

#### Male Female

Pupil Teacher Ratio by Mode of Education

Gender Parity Index by Social Group

Number of Hostels and Intake Capacity

Percentage of Academic Infrastructure by Type of Institution

Т

I

I