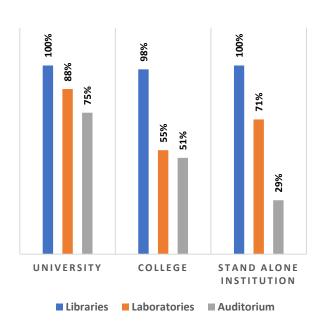

Pass Percentage of Students by Level & Gender

Male Female

Pupil Teacher Ratio by Mode of Education

Gender Parity Index by Social Group

Number of Hostels and Intake Capacity

Percentage of Academic Infrastructure by Type of Institution