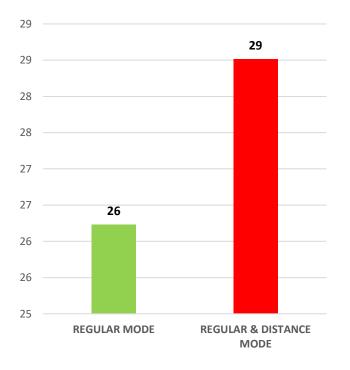

#### Pupil Teacher Ratio (PTR)

Pass Percentage of Students

Male Female

Pupil Teacher Ratio by Mode of Education

Gender Parity Index by Social Group

Number of Hostels and Intake Capacity

Percentage of Academic Infrastructure by Type of Institution

Number of Non-Teaching Staff by Social Group & Gender

Pass Percentage of Students by Level & Gender

Pupil Teacher Ratio by Mode of Education

Gender Parity Index by Social Group

Number of Hostels and Intake Capacity

#### Male Female

Pupil Teacher Ratio by Mode of Education

Gender Parity Index by Social Group

Number of Hostels and Intake Capacity

1

I

i

T