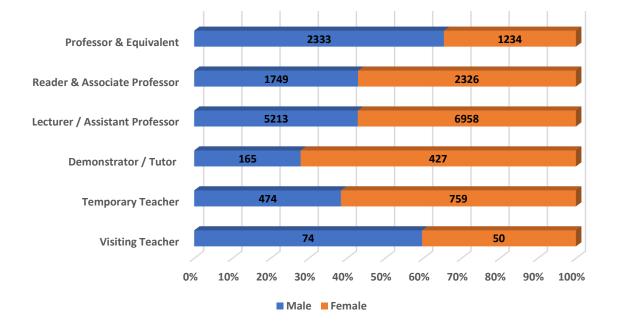

### Number of Teaching Staff by Post & Gender

L

l

Т

Number of Teaching Staff

Number of Non-Teaching Staff by Social Group & Gender