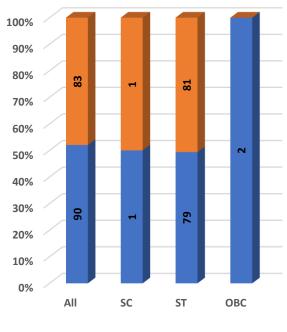

|          |            |              |         |         |         |              |                             |
|    | Students                       |                        | Female         |          |            |              |         |         |         | 6            |                             |
|    |                                |                        |                |          |            |              |         |         |         |              |                             |







Student's Enrolment by Social Group & Gender



GER by Social Group & Gender





1

by Social Group & Gender 100% 90% 64 61 80% 70% 60% 2 2 50% 40% 135 83 30% 20% 10% 0% ALL SC ST OBC MALE FEMALE

Number of Teaching Staff

Number of Non-Teaching Staff by Social Group & Gender



MALE FEMALE





Gender Parity Index by Social Group





Number of Hostels and Intake Capacity

Т

I

Т

I

I

Т

I

Т

T

I

L

i

1

I

н



Percentage of Academic Infrastructure by Type of Institution



Percentage of Health & Fitness Infrastructure by Type of Institution



Playgrounds

- Health Centers
- Gymnasium Fitness Centers
- Indoor Stadiums
- Clinic First Aid Room

Percentage of Female Specific Infrastructure by Type of Institution



Separate Toilet for Girls

Self Defence Class for Females





<sup>4</sup>Source: Institution Accredited by NAAC having Valid Accreditation (as on December, 2020)

|    | LAKSHADWEEP                                    | Н                          | IGHER EDU  | CATION STAT | TISTICS AT A | GLANCE     |            |            |            |