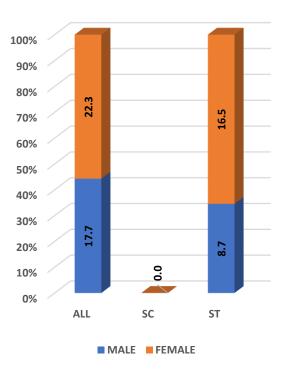

| -       | -        |         | 3       |           |                             |  |
| 10 | Number of Foreign                                                    | Male                            | -        | -       | -       | -        |         | -       |           |                             |  |
|    | Students                                                             | Female                          | -        | -       | -       | -        |         | 3       |           |                             |  |
|    |                                                                      |                                 |          |         |         |          |         | -       |           |                             |  |









I





GER by Social Group & Gender





I

Т



Number of Non-Teaching Staff by Social Group & Gender







Gender Parity Index by Social Group



Pupil Teacher Ratio by Mode of Education





Number of Hostels and Intake Capacity



Percentage of Academic Infrastructure by Type of Institution



Percentage of Health & Fitness Infrastructure by Type of Institution



## Percentage of Female Specific Infrastructure by Type of Institution



Self Defence Class for Females





• A++ • A+ • A • B++ • B+ • B • C

|    |                           |                                    | HIGHER ED  | UCATION STA                             | TISTICS AT A | GLANCE     |            |            |            |                             |
|----|---------------------------|------------------------------------|------------|------------