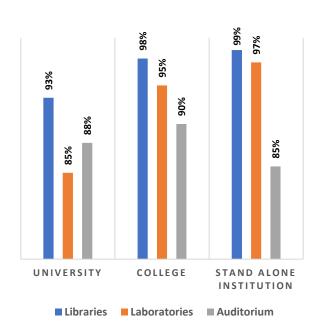

Pass Percentage of Students by Level & Gender

Male Female

Pupil Teacher Ratio by Mode of Education

Gender Parity Index by Social Group

Number of Hostels and Intake Capacity

Percentage of Academic Infrastructure by Type of Institution