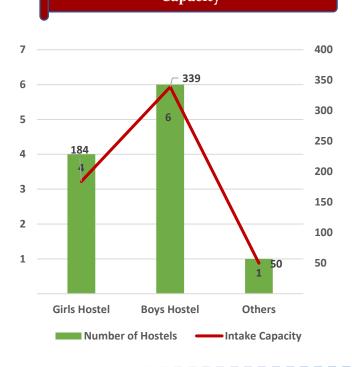

Pass Percentage of Students by Level & Gender

Male Female

Pupil Teacher Ratio by Mode of Education

Gender Parity Index by Social Group

Number of Hostels and Intake Capacity

Percentage of Academic Infrastructure by Type of Institution

Number of Non-Teaching Staff by Social Group & Gender

Pass Percentage of Students by Level & Gender

Pupil Teacher Ratio by Mode of Education

Gender Parity Index by Social Group

Number of Hostels and Intake Capacity

#### Male Female

Pupil Teacher Ratio by Mode of Education

Gender Parity Index by Social Group

Number of Hostels and Intake Capacity

1

I

i

T