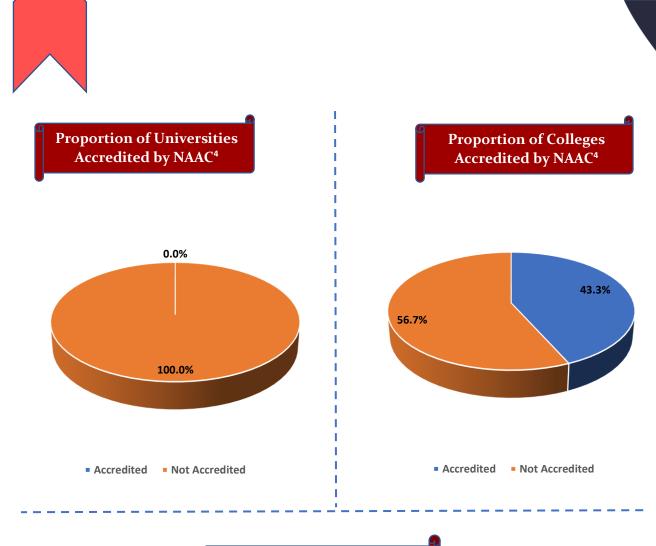

Percentage of Health & Fitness Infrastructure by Type of Institution

Percentage of Female Specific Infrastructure by Type of Institution

<sup>4</sup>Source: Institution Accredited by NAAC having Valid Accreditation (as on December, 2020)