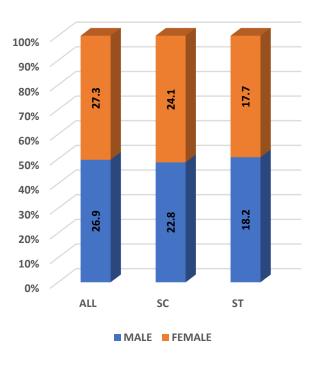

#### **Gross Enrolment Ratio (GER)**

| <u>India at a Glance</u> |
|--------------------------|
|--------------------------|

|  |                |                           | HIGHE                         | R EDUCATION | I STATISTICS AT | A GLANCE     |              |             |                             |
|--|----------------|---------------------------|-------------------------------|-------------|-----------------|--------------|--------------|-------------|-----------------------------|
|  |                | INDIA                     |                               | 2015-16     | 2016-17         | 2017-18      | 2018-19      | 2019-20     |                             |
|  | 1              | Number of Universities    |                               | 2015-16     | 864             | 2017-18      | 993          | 1043        |                             |
|  |                | Number of Colleges        |                               | 39,071      | 40,026          | 39,050       | 39,931       | 42,343      |                             |
|  | 2              | Number of Stand Alone In  | stitutions                    | 11,923      | 11,669          | 10,011       | 10,725       | 11,779      |                             |
|  | J              | Total No. of Institutions |                               | 51,793      | 52,559          | 49,964       | 51,649       | 55,165      |                             |
|  |                |                           | Total                         | 3,45,84,781 | 3,57,05,905     | 3,66,42,378  | 3,73,99,388  | 3,85,36,359 |                             |
|  | _              | Enrolment in Higher       | Male                          | 1,85,94,723 | 1,89,80,595     | 1,92,04,675  | 1,92,09,888  | 1,96,43,747 |                             |
|  | 4              | Education                 | Female                        | 1,59,90,058 | 1,67,25,310     | 1,74,37,703  | 1,81,89,500  | 1,88,92,612 |                             |
|  |                |                           | % Female                      | 46%         | 47%             | 48%          | 49%          | 49%         |                             |
|  |                |                           | All Categories                | 24.5        | 25.2            | 25.8         | 26.3         | 27.1        |                             |
|  |                |                           | Male                          | 25.4        | 26.0            | 26.3         | 26.3         | 26.9        |                             |
|  |                |                           | Female                        | 23.5        | 24.5            | 25.4         | 26.4         | 27.3        |                             |
|  |                | Gross Enrolment Ratio     | SC                            | 19.9        | 21.1            | 21.8         | 23.0         | 23.4        |                             |
|  | 5              | (GER)                     | Male                          | 20.8        | 21.8            | 22.2         | 22.7         | 22.8        |                             |
|  |                | ()                        | Female                        | 19.0        | 20.2            | 21.4         | 23.3         | 24.1        |                             |
|  |                |                           | ST                            | 14.2        | 15.4            | 15.9         | 17.2         | 18.0        |                             |
|  |                |                           | Male                          | 15.6        | 16.7            | 17.0         | 17.9         | 18.2        |                             |
|  |                |                           | Female                        | 12.9        | 14.2            | 14.9         | 16.5         | 17.7        |                             |
|  | c              | Gender Parity Index (GPI) | All Categories                | 0.92        | 0.94            | 0.97         | 1.00         | 1.01        |                             |
|  | 0              | Gender Fanty Index (GFI)  | ST                            | 0.91        | 0.93<br>0.85    | 0.96<br>0.87 | 1.02<br>0.92 | 0.97        |                             |
|  |                |                           | Total                         | 66,89,196   | 70,72,284       | 72,65,397    | 74,86,795    | 81,38,368   |                             |
|  | 7 <sup>E</sup> | Enrolment in University   | Male                          | 37,98,089   | 40,38,296       | 42,46,430    | 42,72,018    | 46,17,270   |                             |
|  | 1              | & Constituent Units       | Female                        | 28,91,107   | 30,33,988       | 30,18,967    | 32,14,777    | 35,21,098   |                             |
|  |                |                           | Total                         | 15,18,813   | 13,65,786       | 12,84,755    | 14,16,299    | 15,03,156   |                             |
|  |                |                           | Male                          | 9,24,965    | 8,11,435        | 7,45,047     | 8,19,283     | 8,64,337    |                             |
|  |                |                           | Female                        | 5,93,848    | 5,54,351        | 5,39,708     | 5,97,016     | 6,38,819    |                             |
|  |                |                           | SC                            | 1,13,295    | 1,13,583        | 1,10,522     | 1,24,514     | 1,34,592    |                             |
|  |                |                           | Male                          | 74,399      | 74,016          | 70,878       | 79,358       | 85,262      | Î.                          |
|  |                |                           | Female                        | 38,896      | 39,567          | 39,644       | 45,156       | 49,330      | Š.                          |
|  |                |                           | ST                            | 32,174      | 29,893          | 29,208       | 33,403       | 36,805      | 9<br>8                      |
|  |                |                           | Male                          | 19,872      | 18,155          | 17,568       | 19,829       | 21,427      | lish                        |
|  |                |                           | Female                        | 12,302      | 11,738          | 11,640       | 13,574       | 15,378      | - /:<br>e/                  |
|  |                |                           | Professor &<br>Equivalent     | 1,46,021    | 1,25,154        | 1,14,170     | 1,28,949     | 1,39,797    | AISHE (http://aishe.gov.in) |
|  |                |                           | Male                          | 1,08,277    | 92,393          | 83,507       | 93,799       | 1,01,319    | Ψ                           |
|  |                |                           | Female                        | 37,744      | 32,761          | 30,663       | 35,150       | 38,478      | AISH                        |
|  | ~              |                           | Reader & Associate            | 1,74,657    | 1,47,629        | 1,39,443     | 1,52,557     | 1,60,137    | -                           |
|  | 8 Number of Te | Number of Teachers        | Professor                     |             |                 |              |              |             |                             |
|  |                |                           | Male                          | 1,13,830    | 94,916          | 88,415       | 96,376       | 1,00,652    |                             |
|  |                |                           | Female<br>Lecturer/ Assistant | 60,827      | 52,713          | 51,208       | 56,181       | 59,485      |                             |
|  |                |                           | Professor                     | 10,09,196   | 9,45,558        | 8,88,427     | 9,71,201     | 10,23,519   |                             |
|  |                |                           | Male                          | 6,12,615    | 5,58,471        | 5,11,034     | 5,57,447     | 5,83,231    |                             |
|  |                |                           | Female                        | 3,96,581    | 3,87,087        | 3,77,393     | 4,13,754     | 4,40,288    |                             |
|  |                |                           | Demonstrator/Tutor            | 76,933      | 68,477          | 64,266       | 73,174       | 80,172      |                             |
|  |                |                           | Male                          | 30,645      | 24,537          | 22,268       | 25,274       | 27,650      |                             |
|  |                |                           | Female                        | 46,288      | 43,940          | 41,998       | 47,900       | 52,522      |                             |
|  |                |                           | Temporary Teacher<br>etc.     | 1,12,006    | 66,895          | 66,858       | 77,510       | 84,956      |                             |
|  |                |                           | Male                          | 59,598      | 34,317          | 33,335       | 39,229       | 43,387      |                             |
|  |                |                           | Female                        | 52,408      | 32,578          | 33,523       | 38,281       | 41,569      |                             |
|  |                | Pupil Teacher Ratio (PTR) | Decules 9 Distance            |             |                 |              |              |             |                             |
|  |                | All Institutions          | Regular & Distance<br>Mode    | 23          | 26              | 29           | 26           | 26          |                             |
|  |                |                           | Regular Mode                  | 20          | 23              | 25           | 24           | 23          |                             |
|  | 9              | University & Colleges     | Regular & Distance<br>Mode    | 24          | 28              | 34           | 33           | 32          |                             |
|  |                |                           | Regular Mode                  | 21          | 25              | 30           | 29           | 28          |                             |
|  |                |                           | Regular & Distance            |             |                 |              |              |             |                             |
|  |                | University & Its Units    | Mode                          | 37          | 45              | 46           | 39           | 38          |                             |
|  |                |                           | Regular Mode                  | 16          | 19              | 20           | 18           | 18          |                             |
|  |                | Number of Foreign         | Total                         | 45,424      | 47,575          | 46,144       | 47,427       | 49,348      |                             |
|  | 10             | Students                  | Male                          | 30,151      | 31,779          | 31,394       | 32,398       | 32,836      |                             |
|  |                |                           | Female                        | 15,273      | 15,796          | 14,750       | 15,029       | 16,512      |                             |