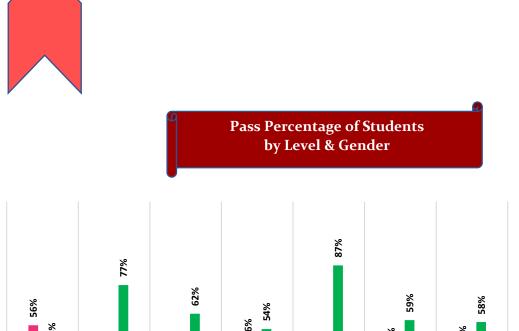

#### Higher Education Profile 2019-20

by Level & Gender 81% 74% %69 54% 53% 54% 51% 51% 49% %6t 47% 46% 46% 31% 26% 19% Ph.D. M.Phil. Post Under **PG Diploma** Diploma Certificate Integrated Graduate Graduate

Pass Percentage of Students

Male Female

Pupil Teacher Ratio by Mode of Education

Gender Parity Index by Social Group

Number of Hostels and Intake Capacity

Percentage of Academic Infrastructure by Type of Institution