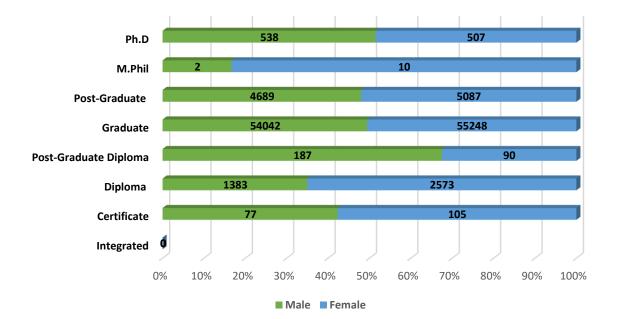

#### Higher Education Profile 2019-20

by Level & Gender 81% 74% %69 54% 53% 54% 51% 51% 49% %6t 47% 46% 46% 31% 26% 19% Ph.D. M.Phil. Post Under **PG Diploma** Diploma Certificate Integrated Graduate Graduate