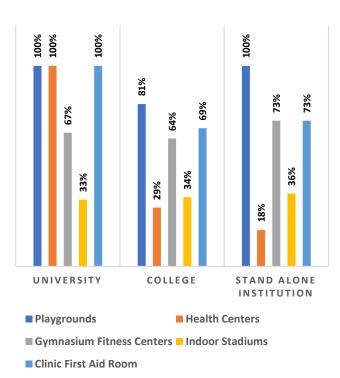

Percentage of Health & Fitness Infrastructure by Type of Institution

Percentage of Female Specific Infrastructure by Type of Institution

<sup>4</sup>Source: Institution Accredited by NAAC having Valid Accreditation (as on December, 2020)