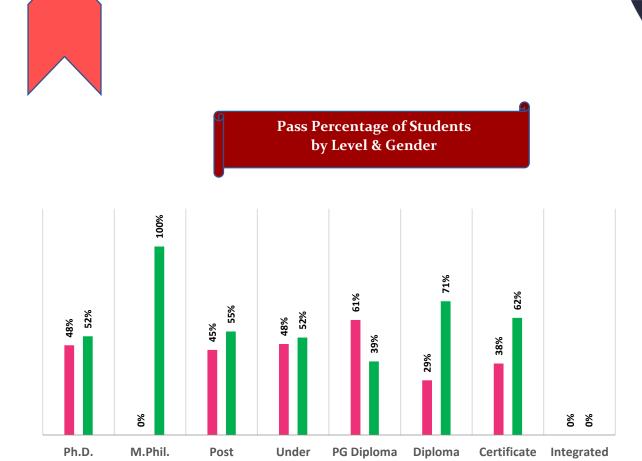

#### Higher Education Profile 2019-20

by Level & Gender 81% 74% %69 54% 53% 54% 51% 51% 49% %6t 47% 46% 46% 31% 26% 19% Ph.D. M.Phil. Post Under **PG Diploma** Diploma Certificate Integrated Graduate Graduate

Pass Percentage of Students

Male Female

Pupil Teacher Ratio by Mode of Education

Gender Parity Index by Social Group

Number of Hostels and Intake Capacity

Percentage of Academic Infrastructure by Type of Institution