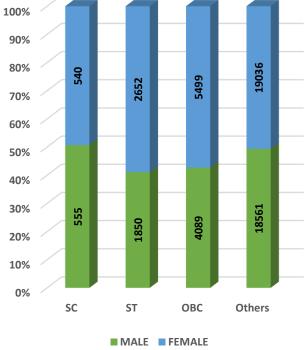

#### Student's Enrolment by Level & Gender

Student's Enrolment by Social Group & Gender

GER by Social Group & Gender

Т

Number of Non-Teaching Staff by Social Group & Gender

Number of Teaching Staff by Social Group & Gender