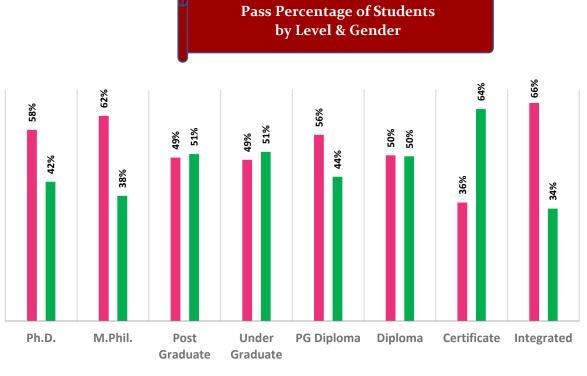

#### Higher Education Profile 2019-20

by Level & Gender 81% 74% %69 54% 53% 54% 51% 51% 49% %6t 47% 46% 46% 31% 26% 19% Ph.D. M.Phil. Post Under **PG Diploma** Diploma Certificate Integrated Graduate Graduate

Pass Percentage of Students

Male Female

Pupil Teacher Ratio by Mode of Education

Gender Parity Index by Social Group

Number of Hostels and Intake Capacity

Percentage of Academic Infrastructure by Type of Institution