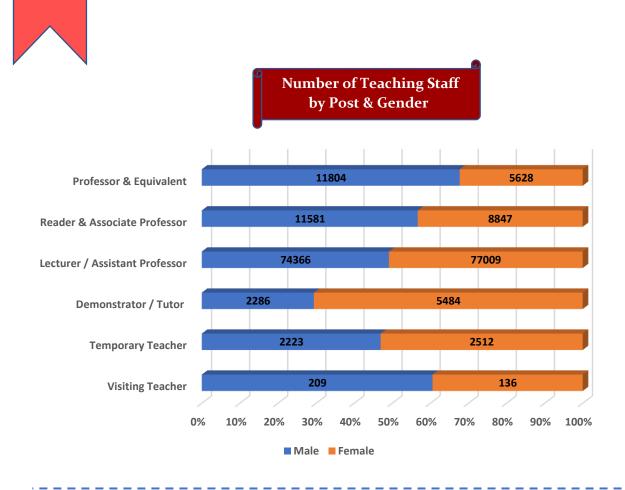

### Number of Teaching Staff by Post & Gender

L

l

Т

Number of Teaching Staff

Number of Non-Teaching Staff by Social Group & Gender