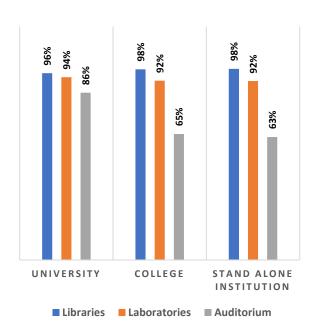

#### **College Density (Per Lakh Population 18-23 Years)**

Percentage of Health & Fitness Infrastructure by Type of Institution

Percentage of Female Specific Infrastructure by Type of Institution

<sup>4</sup>Source: Institution Accredited by NAAC having Valid Accreditation (as on December, 2020)