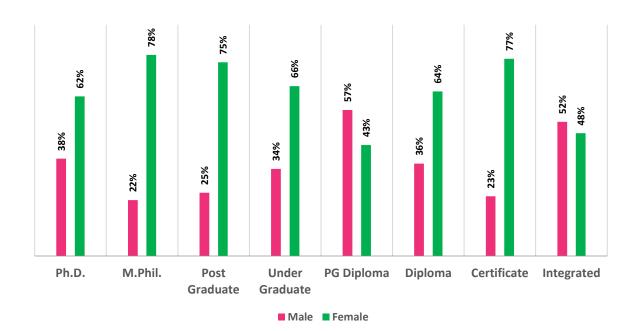

#### Higher Education Profile 2019-20

by Level & Gender 81% 74% %69 54% 53% 54% 51% 51% 49% %6t 47% 46% 46% 31% 26% 19% Ph.D. M.Phil. Post Under **PG Diploma** Diploma Certificate Integrated Graduate Graduate