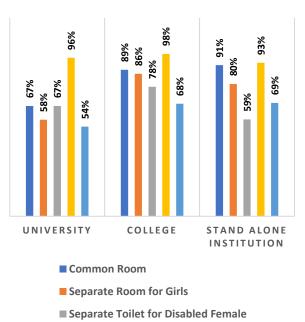

Percentage of Health & Fitness Infrastructure by Type of Institution

Percentage of Female Specific Infrastructure by Type of Institution

<sup>4</sup>Source: Institution Accredited by NAAC having Valid Accreditation (as on December, 2020)

- Separate Toilet for Girls
- Self Defence Class for Females

<sup>&</sup>lt;sup>4</sup>Source: Institution Accredited by NAAC having Valid Accreditation (as on December, 2020)

|    | ARUNACHAL PRADESH         |                                  | ER EDUCA         | TION STATI       | STICS AT A       | GLANCE           |                  |                  |                  |                             |
|----|---------------------------|----------------------------------|------------------|------------------|------------------|------------------|------------------|------------------|------------------|-----------------------------|
|    |                           | -                                | 2013-14          | 2014-15          | 2015-16          | 2016-17          | 2017-18          | <b>2018-19</b>   | 2019-20          |                             |
| 1  |                           |                                  | 7                | 8                | 9                | 9                | 9                | 10               | 10               |                             |
|    | Number of Colleges        |                                  | 26               | 27               | 28               | 31               | 30               | 37               | 39               |                             |
| 3  |                           |                                  | 10               | 12               | 12               | 18               | 11               | 11               | 13               |                             |
| 4  | Enrolment in Higher       | Total<br>Male                    | 42,905           | 46,116           | 46,452           | 46,564           | 47,464           | 47,168           | 55,816           |                             |
|    | Education                 | Female                           | 21,086<br>21,819 | 23,378<br>22,738 | 23,381<br>23,071 | 23,601<br>22,963 | 25,213<br>22,251 | 23,724<br>23,444 | 28,801<br>27,015 |                             |
|    | Luucation                 | % Female                         | 51%              | 49%              | 50%              | 49%              | 47%              | 50%              | 48%              |                             |
| 5  |                           | All Categories                   | 26.1             | 28.3             | 28.7             | 28.9             | 29.7             | 29.7             | 35.4             |                             |
|    |                           | Male                             | 25.7             | 28.6             | 28.8             | 29.3             | 31.5             | 29.9             | 36.5             |                             |
|    |                           | Female                           | 26.6             | 27.9             | 28.5             | 28.5             | 27.8             | 29.5             | 34.3             |                             |
|    | Gross Enrolment Ratio     | SC                               |                  |                  | -                | -                | -                | -                |                  |                             |
|    | (GER)                     | Male                             |                  |                  | -                | -                |                  | -                |                  |                             |
|    | . ,                       | Female                           | <b>22</b> C      |                  | -                | -                | -                | -                |                  |                             |
|    |                           | ST<br>Male                       | 32.6             | 34.0             | 33.8<br>34.4     | 31.2             | 33.1             | 32.3             | 35.2<br>37.0     |                             |
|    |                           | Female                           | 33.0<br>32.3     | 35.1<br>33.0     | 33.2             | 31.8<br>30.6     | 36.2<br>30.2     | 32.2<br>32.5     | 33.6             |                             |
| 6  |                           | All Categories                   | 1.04             | 0.97             | 0.99             | 0.97             | 0.88             | 0.99             | 0.94             |                             |
|    | Gender Parity Index (GPI  | -                                |                  |                  | -                | -                |                  | -                |                  |                             |
|    |                           | ST                               | 0.98             | 0.94             | 0.96             | 0.96             | 0.83             | 1.01             | 0.91             |                             |
| 7  | Enrolment in University   | Total                            | 13,386           | 14,364           | 19,850           | 24,530           | 24,042           | 25,169           | 34,094           |                             |
|    | & Constituent Units       | Male                             | 6,193            | 7,424            | 10,387           | 12,535           | 13,540           | 13,035           | 17,893           |                             |
|    |                           | Female                           | 7,193            | 6,940            | 9,463            | 11,995           | 10,502           | 12,134           | 16,201           |                             |
| 8  |                           | <b>Total</b><br>Male             | 1,022<br>750     | 935<br>662       | 1,069<br>731     | 1,133<br>766     | 1,113<br>735     | 1,504<br>959     | 2,004<br>1,213   |                             |
|    |                           | Female                           | 272              | 273              | 338              | 367              | 378              | 545              | 791              |                             |
|    |                           | SC                               | 17               | 15               | 28               | 40               | 45               | 50               | 82               |                             |
|    |                           | Male                             | 14               | 13               | 22               | 31               | 32               | 40               | 63               | _                           |
|    |                           | Female                           | 3                | 2                | 6                | 9                | 13               | 10               | 19               | l'in                        |
|    |                           | ST                               | 517              | 497              | 500              | 504              | 496              | 723              | 1,030            | ю,                          |
|    | Number of Teachers        | Male                             | 307              | 280              | 257              | 254              | 254              | 360              | 500              | she                         |
|    |                           | Female                           | 210              | 217              | 243              | 250              | 242              | 363              | 530              | /ai                         |
|    |                           | Professor &<br>Equivalent        | 85               | 93               | 115              | 126              | 129              | 166              | 204              | AISHE (http://aishe.gov.in) |
|    |                           | Male                             | 81               | 86               | 103              | 110              | 112              | 146              | 171              |                             |
|    |                           | Female<br>Reader & Associate     | 4                | 7                | 12               | 16               | 17               | 20               | 33               | <b>VISF</b>                 |
|    |                           | Professor                        | 241              | 178              | 162              | 149              | 157              | 175              | 235              | ٩                           |
|    |                           | Male                             | 210              | 154              | 137              | 127              | 119              | 139              | 180              |                             |
|    |                           | Female                           | 31               | 24               | 25               | 22               | 38               | 36               | 55               |                             |
|    |                           | Lecturer/ Assistant<br>Professor | 648              | 627              | 750              | 816              | 786              | 1,098            | 1,500            |                             |
|    |                           | Male                             | 430              | 402              | 467              | 505              | 478              | 636              | 826              |                             |
|    |                           | Female                           | 218              | 225              | 283              | 311              | 308              | 462              | 674              |                             |
|    |                           | Demonstrator/Tutor               | 5                | 5                | 10               | 8                | 9                | 18               | 32               |                             |
|    |                           | Male<br>Female                   | 5                | 5                | 10               | 7                | 6                | 12<br>6          | 18               |                             |
|    |                           | Temporary Teacher                |                  |                  |                  |                  |                  |                  | 14               |                             |
|    |                           | etc.                             | 43               | 32               | 32               | 16               | 30               | 28               | 26               |                             |
|    |                           | Male                             | 24               | 15               | 14               | 9                | 18               | 18               | 13               |                             |
|    |                           | Female                           | 19               | 17               | 18               | 7                | 12               | 10               | 13               |                             |
| 9  | Pupil Teacher Ratio (PTR) |                                  |                  |                  |                  |                  |                  |                  |                  |                             |
|    | All Institutions          | Regular & Distance<br>Mode       | 42               | 49               | 43               | 41               | 43               | 31               | 28               |                             |
|    |                           | Regular Mode                     | 32               | 39               | 31               | 27               | 29               | 22               | 20               |                             |
|    | University & Colleges     | Regular & Distance<br>Mode       | 44               | 51               | 46               | 44               | 88               | 63               | 63               |                             |
|    |                           | Regular Mode                     | 34               | 40               | 33               | 28               | 60               | 45               | 45               |                             |
|    | University & Its Units    | Regular & Distance<br>Mode       | 44               | 43               | 38               | 41               | 45               | 36               | 33               |                             |
|    |                           | Regular Mode                     | 12               | 13               | 13               | 14               | 17               | 17               | 18               |                             |
| 10 | Number of Foreign         | Total                            | -                | -                |                  | -                | 1                | 5                | 5                |                             |
|    | Students                  | Male                             | -                | -                | -                | -                | 1                | 5                | 5                |                             |
|    |                           | Female                           | -                |                  | -                | -                | -                | -                |                  |                             |