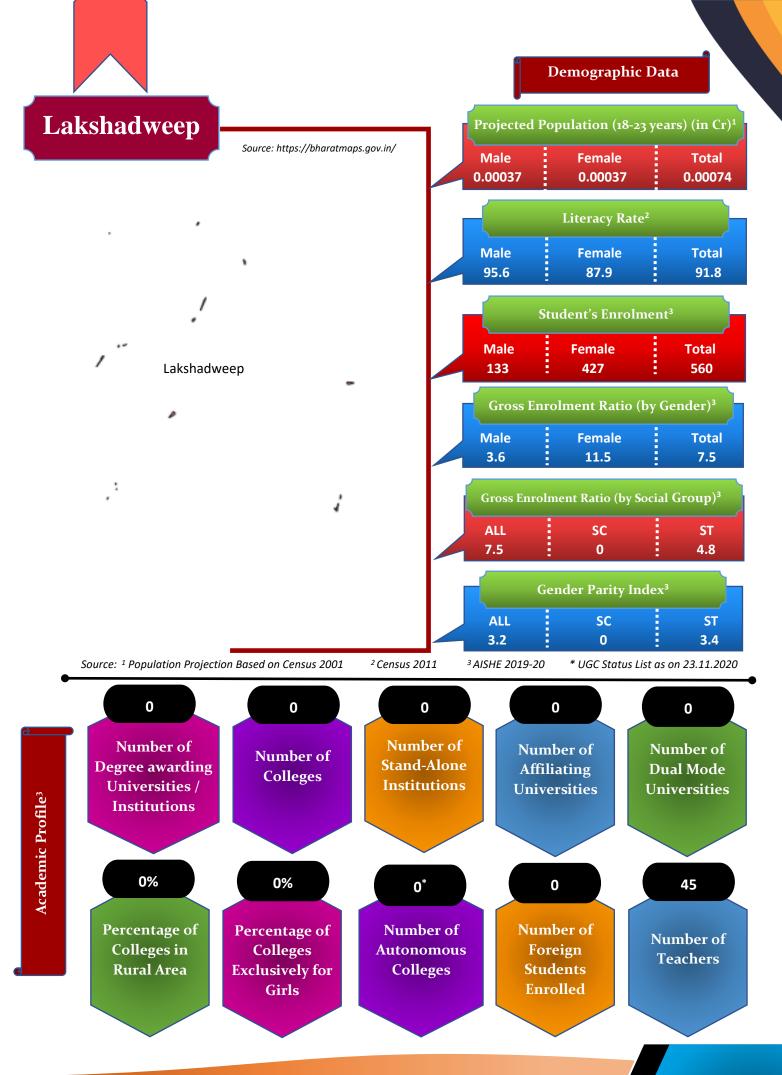

| Regular Mode               | 14         | 8           | 13           | 14         | 12         | 12         | 12         |                             |
|    | Number of Foreign                              | Total                      | -          | -           |              | -          | -          | -          |            |                             |
| 10 | Students                                       | Male                       | -          | -           | -            | -          | -          | -          |            |                             |
|    |                                                | Female                     | -          | -           |              | -          | -          | -          |            |                             |





MALE FEMALE

\* Lakshadweep doesn't have any University/Colleges & Stand Alone Institutions. However, 3 PG/Off-shore campus of University of Calicut, Malappuram are functioning from Lakshadweep.

MALE FEMALE





Number of Non-Teaching Staff by Social Group & Gender



Higher Education Profile 2019-20





Pupil Teacher Ratio by Mode of Education



Gender Parity Index by Social Group





Number of Hostels and Intake Capacity

П



Percentage of Academic Infrastructure by Type of Institution



## Percentage of Health & Fitness Infrastructure by Type of Institution



Percentage of Female Specific Infrastructure by Type of Institution





<sup>4</sup>Source: Institution Accredited by NAAC having Valid Accreditation (as on December, 2020)

|    | PUDUCHERRY                |