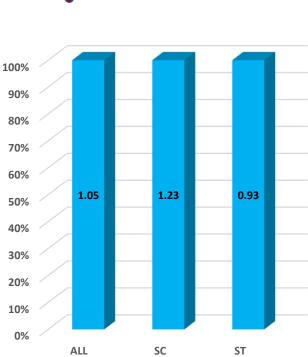

#### **Gender Parity Index (GPI)**

#### Male Female

Pupil Teacher Ratio by Mode of Education

Gender Parity Index by Social Group

Number of Hostels and Intake Capacity

1

I

i

T