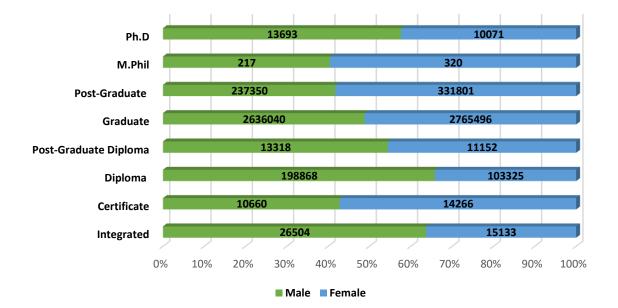

#### Student's Enrolment by Level & Gender

Student's Enrolment by Social Group & Gender

GER by Social Group & Gender

Т

Number of Non-Teaching Staff by Social Group & Gender

Number of Teaching Staff by Social Group & Gender

#### Higher Education Profile 2019-20

by Level & Gender 81% 74% %69 54% 53% 54% 51% 51% 49% %6t 47% 46% 46% 31% 26% 19% Ph.D. M.Phil. Post Under **PG Diploma** Diploma Certificate Integrated Graduate Graduate