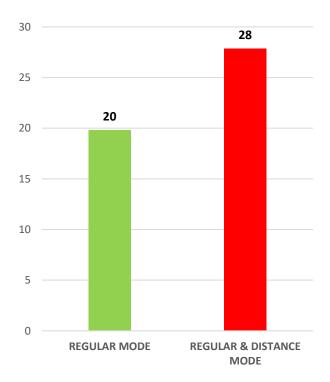

#### Pupil Teacher Ratio (PTR)

Pass Percentage of Students by Level & Gender

Male Female

Pupil Teacher Ratio by Mode of Education

Gender Parity Index by Social Group

Number of Hostels and Intake Capacity

Percentage of Academic Infrastructure by Type of Institution

Pass Percentage of Students

Male Female

Pupil Teacher Ratio by Mode of Education

Gender Parity Index by Social Group

Number of Hostels and Intake Capacity

Percentage of Academic Infrastructure by Type of Institution

#### Male Female

Pupil Teacher Ratio by Mode of Education

Gender Parity Index by Social Group

Number of Hostels and Intake Capacity

1

I

i

T