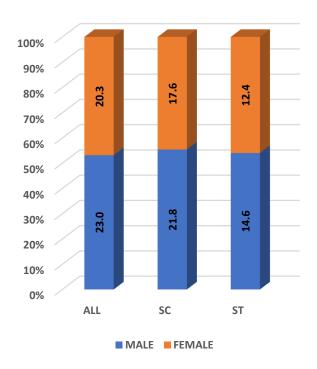

| 20           | 17             | 18             | 18             |                             |
| Number of Foreign      | Total                            | 143          | 100          | 112          | 309          | 200            | 516            | 1,159          |                             |
|                        | Male                             | 125          | 92           | 95           | 276          | 174            | 407            | 780            |                             |
| Students               | Female                           | 18           | 8            | 17           | 33           | 26             | 109            | 379            |                             |





1061, 95%

Private Unaided Colleges, 282, 26%









GER by Social Group & Gender







Number of Non-Teaching Staff by Social Group & Gender







Male Female



Gender Parity Index by Social Group





Number of Hostels and Intake Capacity



Percentage of Academic Infrastructure by Type of Institution



Percentage of Health & Fitness Infrastructure by Type of Institution



Percentage of Female Specific Infrastructure by Type of Institution



Self Defence Class for Females



|    | PUNJAB                                         | HIG                              | HER EDUC       | ATION STAT      | ISTICS AT A O   | GLANCE         |                 |                |                 |                             |
|----|------------------------------------------------|----------------------------------|----------------|-----------------|-----------------|--------