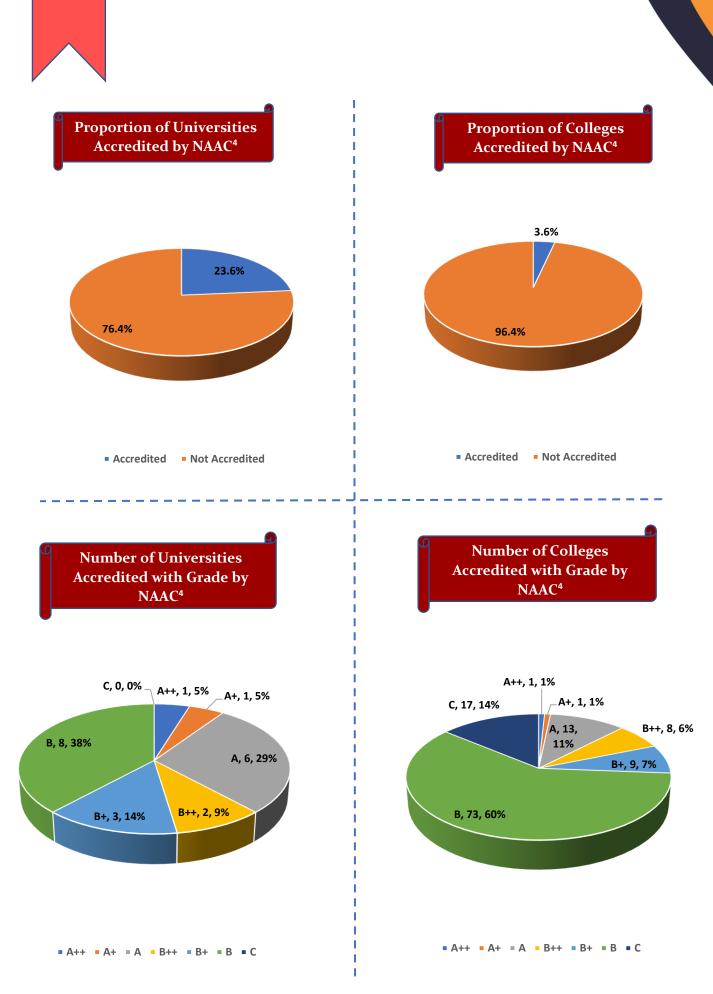

Percentage of Health & Fitness Infrastructure by Type of Institution

Percentage of Female Specific Infrastructure by Type of Institution

<sup>4</sup>Source: Institution Accredited by NAAC having Valid Accreditation (as on December, 2020)