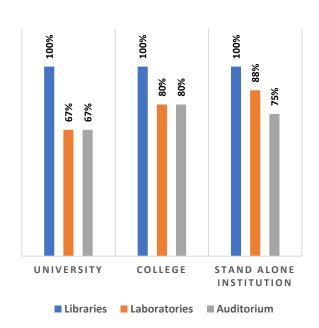

Percentage of Health & Fitness Infrastructure by Type of Institution

Percentage of Female Specific Infrastructure by Type of Institution

<sup>4</sup>Source: Institution Accredited by NAAC having Valid Accreditation (as on December, 2020)

#### Number of Degree Awarding Universities / Institutions by Type

Student's Enrolment by Level & Gender

I

Student's Enrolment by Social Group & Gender

GER by Social Group & Gender

Number of Non-Teaching Staff by Social Group & Gender