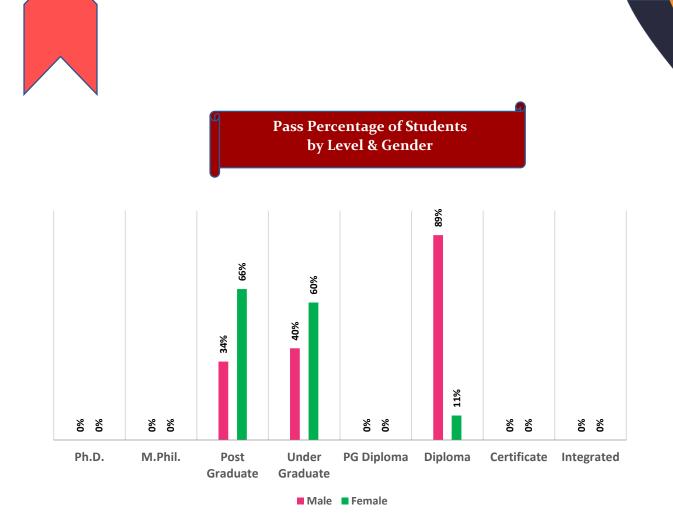

Pass Percentage of Students by Level & Gender

Male Female

Pupil Teacher Ratio by Mode of Education

Gender Parity Index by Social Group

Number of Hostels and Intake Capacity

Percentage of Academic Infrastructure by Type of Institution

#### Higher Education Profile 2019-20

by Level & Gender 81% 74% %69 54% 53% 54% 51% 51% 49% %6t 47% 46% 46% 31% 26% 19% Ph.D. M.Phil. Post Under **PG Diploma** Diploma Certificate Integrated Graduate Graduate

Pass Percentage of Students

Male Female

Pupil Teacher Ratio by Mode of Education

Gender Parity Index by Social Group

Number of Hostels and Intake Capacity

Percentage of Academic Infrastructure by Type of Institution