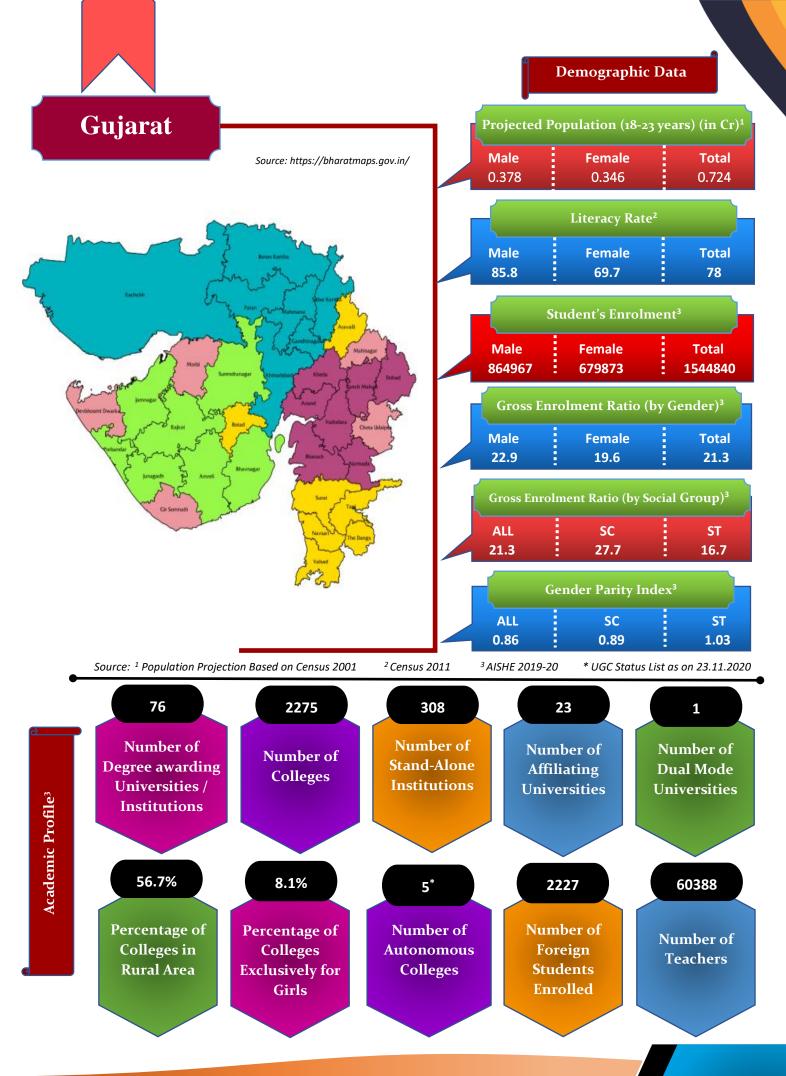

| 23           | 27           | 23           | 21             | 20             |                             |
|    | Number of Foreign                              | Total                           | 592          | 695          | 1055         | 1,430        | 1,689        | 2,068          | 2,227          |                             |
| 10 | Students                                       | Male                            | 359          | 465          | 768          | 1,063        | 1,196        | 1,497          | 1,596          |                             |
|    |                                                | Female                          | 233          | 230          | 287          | 367          | 493          | 571            | 631            |                             |







Number of Degree Awarding



# Student's Enrolment by Level & Gender



Student's Enrolment by Social Group & Gender



GER by Social Group & Gender



MALE FEMALE



L

I

Т



Number of Non-Teaching Staff by Social Group & Gender



MALE FEMALE

Higher Education Profile 2019-20



61% 61% 61% 60% 55% 53% 51% 52% 49% 47% 18% 45% 40% 39% 39% 39% Ph.D. M.Phil. Post Under **PG Diploma** Diploma Certificate Integrated Graduate Graduate

Pass Percentage of Students by Level & Gender

#### Male Female





Gender Parity Index by Social Group





Number of Hostels and Intake Capacity



Percentage of Academic Infrastructure by Type of Institution



Percentage of Health & Fitness Infrastructure by Type of Institution



Percentage of Female Specific Infrastructure by Type of Institution