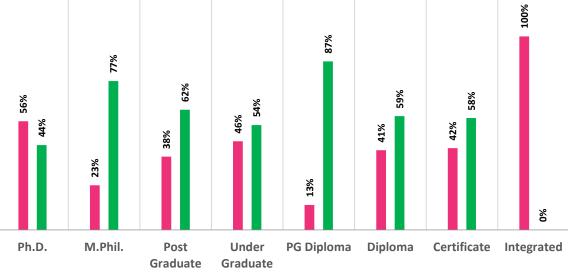

#### Higher Education Profile 2019-20

by Level & Gender 81% 74% %69 54% 53% 54% 51% 51% 49% %6t 47% 46% 46% 31% 26% 19% Ph.D. M.Phil. Post Under **PG Diploma** Diploma Certificate Integrated Graduate Graduate