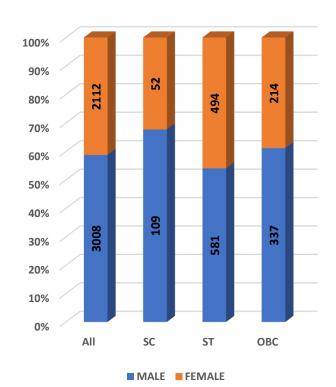

#### Number of Degree Awarding Universities / Institutions by Type

Student's Enrolment by Level & Gender

I

Student's Enrolment by Social Group & Gender

GER by Social Group & Gender

Number of Non-Teaching Staff by Social Group & Gender