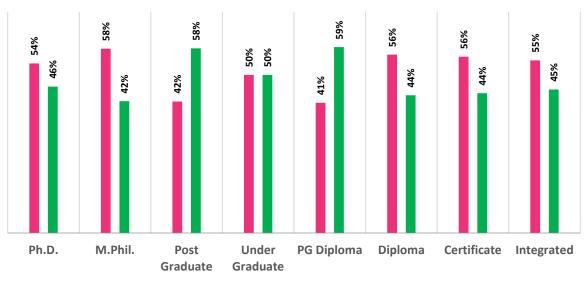

#### Higher Education Profile 2019-20

by Level & Gender 81% 74% %69 54% 53% 54% 51% 51% 49% %6t 47% 46% 46% 31% 26% 19% Ph.D. M.Phil. Post Under **PG Diploma** Diploma Certificate Integrated Graduate Graduate