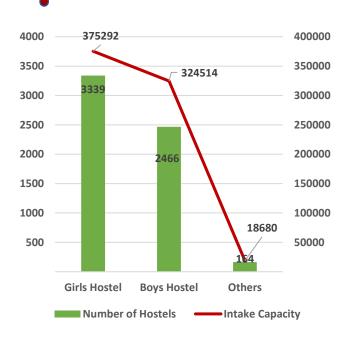

Pass Percentage of Students by Level & Gender

Male Female

Pupil Teacher Ratio by Mode of Education

Gender Parity Index by Social Group

Number of Hostels and Intake Capacity

Percentage of Academic Infrastructure by Type of Institution

Pass Percentage of Students

Male Female

Pupil Teacher Ratio by Mode of Education

Gender Parity Index by Social Group

Number of Hostels and Intake Capacity

Percentage of Academic Infrastructure by Type of Institution

Number of Non-Teaching Staff by Social Group & Gender

Pass Percentage of Students by Level & Gender

Pupil Teacher Ratio by Mode of Education

Gender Parity Index by Social Group

Number of Hostels and Intake Capacity