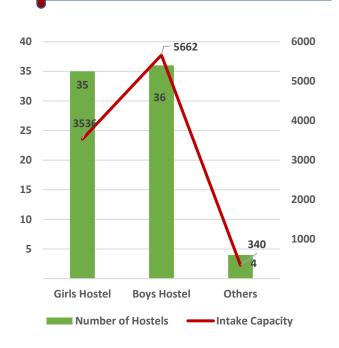

Pass Percentage of Students by Level & Gender

Male Female

Pupil Teacher Ratio by Mode of Education

Gender Parity Index by Social Group

Number of Hostels and Intake Capacity

Percentage of Academic Infrastructure by Type of Institution