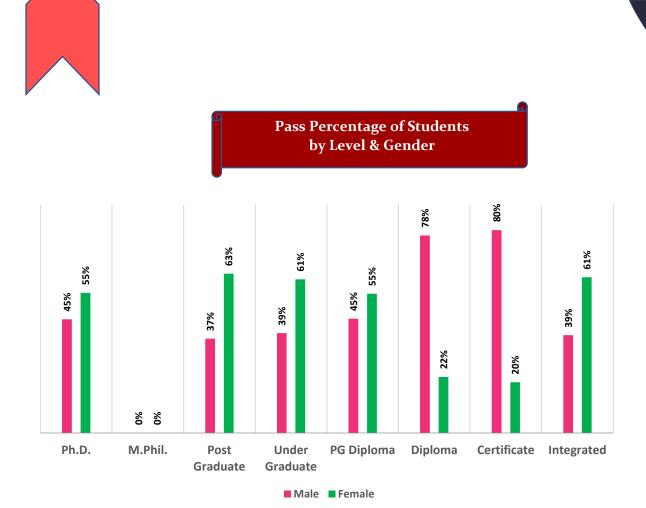

Pass Percentage of Students by Level & Gender

Male Female

Pupil Teacher Ratio by Mode of Education

Gender Parity Index by Social Group

Number of Hostels and Intake Capacity

Percentage of Academic Infrastructure by Type of Institution

#### Higher Education Profile 2019-20

by Level & Gender 81% 74% %69 54% 53% 54% 51% 51% 49% %6t 47% 46% 46% 31% 26% 19% Ph.D. M.Phil. Post Under **PG Diploma** Diploma Certificate Integrated Graduate Graduate

Pass Percentage of Students

Male Female

Pupil Teacher Ratio by Mode of Education

Gender Parity Index by Social Group

Number of Hostels and Intake Capacity

Percentage of Academic Infrastructure by Type of Institution