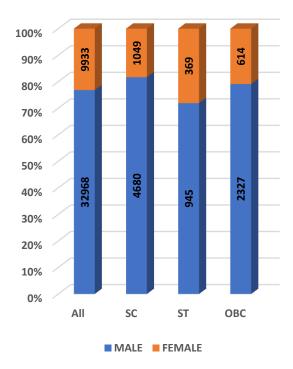

Number of Non-Teaching Staff by Social Group & Gender

Pass Percentage of Students by Level & Gender

Pupil Teacher Ratio by Mode of Education

Gender Parity Index by Social Group

Number of Hostels and Intake Capacity