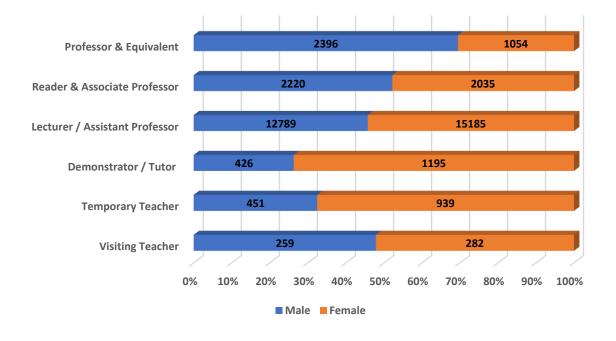

### Number of Teaching Staff by Post & Gender

L

l

Т

Number of Teaching Staff

Number of Non-Teaching Staff by Social Group & Gender