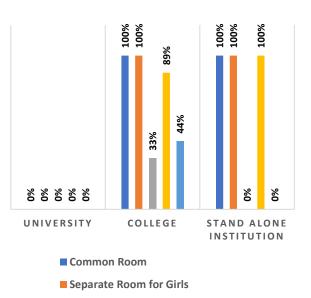

Percentage of Health & Fitness Infrastructure by Type of Institution

Percentage of Female Specific Infrastructure by Type of Institution

<sup>4</sup>Source: Institution Accredited by NAAC having Valid Accreditation (as on December, 2020)

- Separate Toilet for Girls
- Self Defence Class for Females

<sup>&</sup>lt;sup>4</sup>Source: Institution Accredited by NAAC having Valid Accreditation (as on December, 2020)

|    | ARUNACHAL PRADESH         |                                  | ER EDUCA         | TION STATI       | STICS AT A       | GLANCE           |                  |                  |                  |                             |
|----|---------------------------|----------------------------------|------------------|------------------|------------------|------------------|------------------|------------------|------------------|-----------------------------|
|    |                           | -                                | 2013-14          | 2014-15          | 2015-16          | 2016-17          | 2017-18          | <b>2018-19</b>   | 2019-20          |                             |
| 1  |                           |                                  | 7                | 8                | 9                | 9                | 9                | 10               | 10               |                             |
|    | Number of Colleges        |                                  | 26               | 27               | 28               | 31               | 30               | 37               | 39               |                             |
| 3  |                           |                                  | 10               | 12               | 12               | 18               | 11               | 11               | 13               |                             |
| 4  | Enrolment in Higher       | Total<br>Male                    | 42,905           | 46,116           | 46,452           | 46,564           | 47,464           | 47,168           | 55,816           |                             |
|    | Education                 | Female                           | 21,086<br>21,819 | 23,378<br>22,738 | 23,381<br>23,071 | 23,601<br>22,963 | 25,213<br>22,251 | 23,724<br>23,444 | 28,801<br>27,015 |                             |
|    | Luucation                 | % Female                         | 51%              | 49%              | 50%              | 49%              | 47%              | 50%              | 48%              |                             |
| 5  |                           | All Categories                   | 26.1             | 28.3             | 28.7             | 28.9             | 29.7             | 29.7             | 35.4             |                             |
|    |                           | Male                             | 25.7             | 28.6             | 28.8             | 29.3             | 31.5             | 29.9             | 36.5             |                             |
|    |                           | Female                           | 26.6             | 27.9             | 28.5             | 28.5             | 27.8             | 29.5             | 34.3             |                             |
|    | Gross Enrolment Ratio     | SC                               |                  |                  | -                | -                | -                | -                |                  |                             |
|    | (GER)                     | Male                             |                  |                  | -                | -                |                  | -                |                  |                             |
|    | . ,                       | Female                           | <b>22</b> C      |                  | -                | -                | -                | -                |                  |                             |
|    |                           | ST<br>Male                       | 32.6             | 34.0             | 33.8<br>34.4     | 31.2             | 33.1             | 32.3             | 35.2<br>37.0     |                             |
|    |                           | Female                           | 33.0<br>32.3     | 35.1<br>33.0     | 33.2             | 31.8<br>30.6     | 36.2<br>30.2     | 32.2<br>32.5     | 33.6             |                             |
| 6  |                           | All Categories                   | 1.04             | 0.97             | 0.99             | 0.97             | 0.88             | 0.99             | 0.94             |                             |
|    | Gender Parity Index (GPI  | -                                |                  |                  | -                | -                |                  | -                |                  |                             |
|    |                           | ST                               | 0.98             | 0.94             | 0.96             | 0.96             | 0.83             | 1.01             | 0.91             |                             |
| 7  | Enrolment in University   | Total                            | 13,386           | 14,364           | 19,850           | 24,530           | 24,042           | 25,169           | 34,094           |                             |
|    | & Constituent Units       | Male                             | 6,193            | 7,424            | 10,387           | 12,535           | 13,540           | 13,035           | 17,893           |                             |
|    |                           | Female                           | 7,193            | 6,940            | 9,463            | 11,995           | 10,502           | 12,134           | 16,201           |                             |
| 8  |                           | <b>Total</b><br>Male             | 1,022<br>750     | 935<br>662       | 1,069<br>731     | 1,133<br>766     | 1,113<br>735     | 1,504<br>959     | 2,004<br>1,213   |                             |
|    |                           | Female                           | 272              | 273              | 338              | 367              | 378              | 545              | 791              |                             |
|    |                           | SC                               | 17               | 15               | 28               | 40               | 45               | 50               | 82               |                             |
|    |                           | Male                             | 14               | 13               | 22               | 31               | 32               | 40               | 63               | _                           |
|    |                           | Female                           | 3                | 2                | 6                | 9                | 13               | 10               | 19               | l'in                        |
|    |                           | ST                               | 517              | 497              | 500              | 504              | 496              | 723              | 1,030            | ю,                          |
|    | Number of Teachers        | Male                             | 307              | 280              | 257              | 254              | 254              | 360              | 500              | she                         |
|    |                           | Female                           | 210              | 217              | 243              | 250              | 242              | 363              | 530              | /ai                         |
|    |                           | Professor &<br>Equivalent        | 85               | 93               | 115              | 126              | 129              | 166              | 204              | AISHE (http://aishe.gov.in) |
|    |                           | Male                             | 81               | 86               | 103              | 110              | 112              | 146              | 171              |                             |
|    |                           | Female<br>Reader & Associate     | 4                | 7                | 12               | 16               | 17               | 20               | 33               | <b>VISF</b>                 |
|    |                           | Professor                        | 241              | 178              | 162              | 149              | 157              | 175              | 235              | ٩                           |
|    |                           | Male                             | 210              | 154              | 137              | 127              | 119              | 139              | 180              |                             |
|    |                           | Female                           | 31               | 24               | 25               | 22               | 38               | 36               | 55               |                             |
|    |                           | Lecturer/ Assistant<br>Professor | 648              | 627              | 750              | 816              | 786              | 1,098            | 1,500            |                             |
|    |                           | Male                             | 430              | 402              | 467              | 505              | 478              | 636              | 826              |                             |
|    |                           | Female                           | 218              | 225              | 283              | 311              | 308              | 462              | 674              |                             |
|    |                           | Demonstrator/Tutor               | 5                | 5                | 10               | 8                | 9                | 18               | 32               |                             |
|    |                           | Male<br>Female                   | 5                | 5                | 10               | 7                | 6                | 12<br>6          | 18               |                             |
|    |                           | Temporary Teacher                |                  |                  |                  |                  |                  |                  | 14               |                             |
|    |                           | etc.                             | 43               | 32               | 32               | 16               | 30               | 28               | 26               |                             |
|    |                           | Male                             | 24               | 15               | 14               | 9                | 18               | 18               | 13               |                             |
|    |                           | Female                           | 19               | 17               | 18               | 7                | 12               | 10               | 13               |                             |
| 9  | Pupil Teacher Ratio (PTR) |                                  |                  |                  |                  |                  |                  |                  |                  |                             |
|    | All Institutions          | Regular & Distance<br>Mode       | 42               | 49               | 43               | 41               | 43               | 31               | 28               |                             |
|    |                           | Regular Mode                     | 32               | 39               | 31               | 27               | 29               | 22               | 20               |                             |
|    | University & Colleges     | Regular & Distance<br>Mode       | 44               | 51               | 46               | 44               | 88               | 63               | 63               |                             |
|    |                           | Regular Mode                     | 34               | 40               | 33               | 28               | 60               | 45               | 45               |                             |
|    | University & Its Units    | Regular & Distance<br>Mode       | 44               | 43               | 38               | 41               | 45               | 36               | 33               |                             |
|    |                           | Regular Mode                     | 12               | 13               | 13               | 14               | 17               | 17               | 18               |                             |
| 10 | Number of Foreign         | Total                            | -                | -                |                  | -                | 1                | 5                | 5                |                             |
|    | Students                  | Male                             | -                | -                | -                | -                | 1                | 5                | 5                |                             |
|    |                           | Female                           | -                |                  | -                | -                | -                | -                |                  |                             |