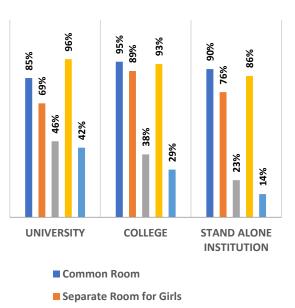

#### Male Female

Pupil Teacher Ratio by Mode of Education

Gender Parity Index by Social Group

Number of Hostels and Intake Capacity

1

I

i

T

I

I

П

I

Percentage of Academic Infrastructure by Type of Institution

Percentage of Health & Fitness Infrastructure by Type of Institution

Percentage of Female Specific Infrastructure by Type of Institution

- Separate Room for Girls
- Separate Toilet for Disabled Female
- Separate Toilet for Girls
- Self Defence Class for Females