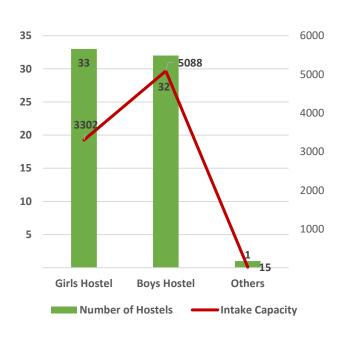

Pass Percentage of Students by Level & Gender

Male Female

Pupil Teacher Ratio by Mode of Education

Gender Parity Index by Social Group

Number of Hostels and Intake Capacity

Percentage of Academic Infrastructure by Type of Institution

Pass Percentage of Students

Male Female

Pupil Teacher Ratio by Mode of Education

Gender Parity Index by Social Group

Number of Hostels and Intake Capacity

Percentage of Academic Infrastructure by Type of Institution

Number of Non-Teaching Staff by Social Group & Gender

Pass Percentage of Students by Level & Gender

Pupil Teacher Ratio by Mode of Education

Gender Parity Index by Social Group

Number of Hostels and Intake Capacity