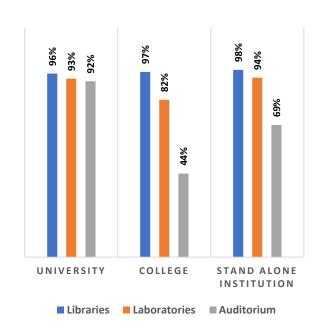

Pass Percentage of Students by Level & Gender

Male Female

Pupil Teacher Ratio by Mode of Education

Gender Parity Index by Social Group

Number of Hostels and Intake Capacity

Percentage of Academic Infrastructure by Type of Institution

#### Number of Degree Awarding Universities / Institutions by Type

Student's Enrolment by Level & Gender

I

Student's Enrolment by Social Group & Gender

GER by Social Group & Gender

Number of Non-Teaching Staff by Social Group & Gender

#### Male Female

Pupil Teacher Ratio by Mode of Education

Gender Parity Index by Social Group

Number of Hostels and Intake Capacity

Percentage of Academic Infrastructure by Type of Institution

Т

I

I

Pass Percentage of Students

Male Female

Pupil Teacher Ratio by Mode of Education

Gender Parity Index by Social Group

Number of Hostels and Intake Capacity

Percentage of Academic Infrastructure by Type of Institution

Number of Non-Teaching Staff by Social Group & Gender

Pass Percentage of Students by Level & Gender

Pupil Teacher Ratio by Mode of Education

Gender Parity Index by Social Group

Number of Hostels and Intake Capacity

Т

L

Т

Т

I

I

Percentage of Academic Infrastructure by Type of Institution

Percentage of Health & Fitness Infrastructure by Type of Institution

#### Male Female

Pupil Teacher Ratio by Mode of Education

Gender Parity Index by Social Group

Number of Hostels and Intake Capacity

1

I

i

T

I

I

П

I

Percentage of Academic Infrastructure by Type of Institution

Percentage of Health & Fitness Infrastructure by Type of Institution

Percentage of Female Specific Infrastructure by Type of Institution

- Separate Room for Girls
- Separate Toilet for Disabled Female
- Separate Toilet for Girls
- Self Defence Class for Females