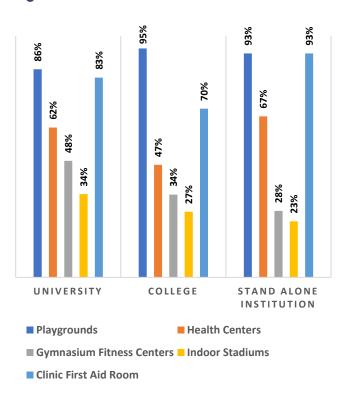

Percentage of Health & Fitness Infrastructure by Type of Institution

Percentage of Female Specific Infrastructure by Type of Institution

<sup>4</sup>Source: Institution Accredited by NAAC having Valid Accreditation (as on December, 2020)

I

I

i

Т

1

П

I

Percentage of Health & Fitness Infrastructure by Type of Institution

Т

L

Т

Т

I

I

Percentage of Academic Infrastructure by Type of Institution

Percentage of Health & Fitness Infrastructure by Type of Institution

Clinic First Aid Room

Percentage of Female Specific Infrastructure by Type of Institution

Separate Toilet for Disabled Female

- Separate Toilet for Girls
- Self Defence Class for Females

<sup>4</sup>Source: Institution Accredited by NAAC having Valid Accreditation (as on December, 2020)