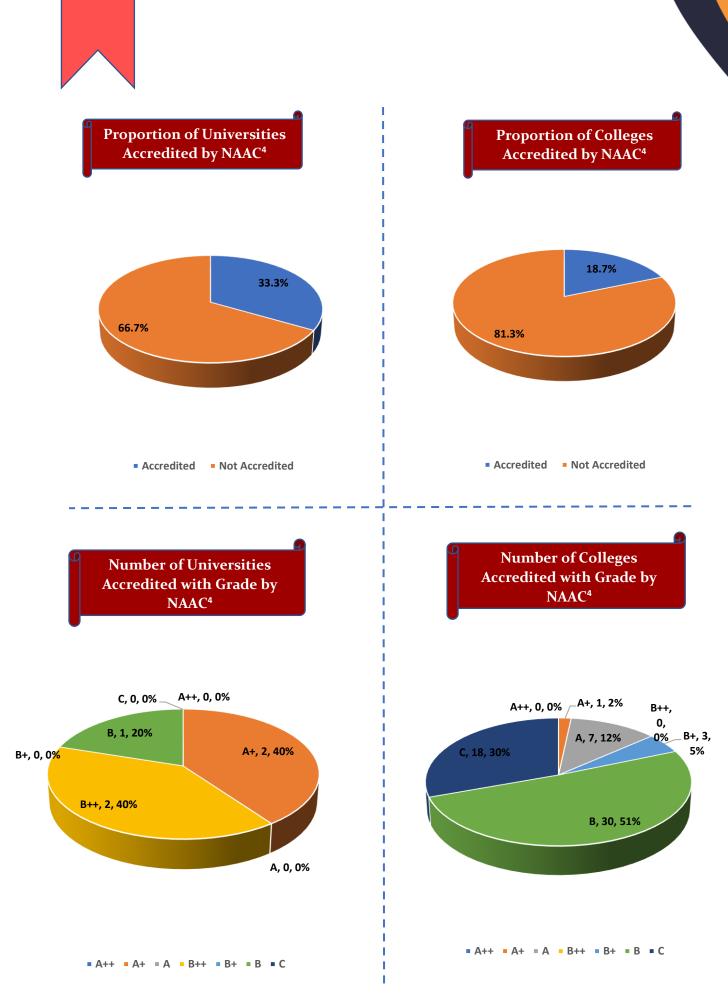

Percentage of Health & Fitness Infrastructure by Type of Institution

Percentage of Female Specific Infrastructure by Type of Institution

<sup>4</sup>Source: Institution Accredited by NAAC having Valid Accreditation (as on December, 2020)