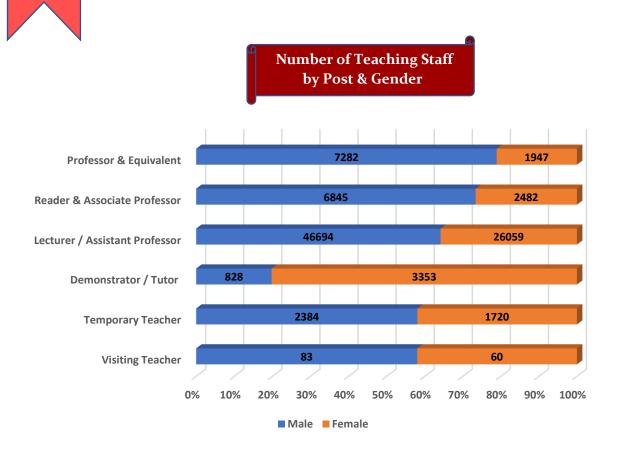

### Number of Teaching Staff by Post & Gender

L

l

Т

Number of Teaching Staff

Number of Non-Teaching Staff by Social Group & Gender

## **State-Wise**

**Profiles** 

|    | ANDHRA PRADESH            |                                  | HIGHER ED    | UCATION ST   | ATISTICS AT / | A GLANCE     |              |              |              |                             |
|----|---------------------------|----------------------------------|--------------|--------------|---------------|--------------|--------------|--------------|--------------|-----------------------------|
|    |                           |                                  | 2013-14      | 2014-15      | 2015-16       | 2016-17      | 2017-18      | 2018-19      | 2019-20      |                             |
| 1  | Number of Universities    |                                  | 27           | 28           | 28            | 33           | 34           | 41           | 41           |                             |
| 2  | Number of Colleges        |                                  | 2,568        | 2,673        | 2,532         | 2,663        | 2,624        | 2,678        | 2,750        |                             |
| 3  | Number of Stand Alone In  | stitutions                       | 853          | 873          | 815           | 946          | 788          | 821          | 843          |                             |
|    |                           | Total                            | 17,60,985    | 17,67,086    | 17,24,538     | 17,99,433    | 16,97,282    | 17,60,830    | 18,97,149    |                             |
| 4  | Enrolment in Higher       | Male                             | 9,98,575     | 9,93,436     | 9,69,200      | 10,07,406    | 9,46,798     | 9,64,806     | 10,21,126    |                             |
| -  | Education                 | Female                           | 7,62,410     | 7,73,650     | 7,55,338      | 7,92,027     | 7,50,484     | 7,96,024     | 8,76,023     |                             |
|    |                           | % Female                         | 43%          | 44%          | 44%           | 44%          | 44%          | 45%          | 46%          |                             |
|    |                           | All Categories                   | 30.8         | 31.2         | 30.8          | 32.4         | 30.9         | 32.4         | 35.2         |                             |
|    |                           | Male                             | 35.0         | 35.2         | 34.7          | 36.5         | 34.7         | 35.8         | 38.3         |                             |
|    |                           | Female                           | 26.7         | 27.3         | 26.9          | 28.4         | 27.1         | 29.0         | 32.2         |                             |
| _  | Gross Enrolment Ratio     | SC                               | 23.2         | 25.8         | 25.5          | 29.3         | 26.9         | 28.9         | 31.2         |                             |
| 5  | (GER)                     | Male                             | 23.9         | 28.9         | 28.6          | 32.8         | 29.5         | 31.5         | 33.4         |                             |
|    |                           | Female<br>ST                     | 22.5         | 22.7         | 22.4          | 25.9         | 24.4         | 26.4         | 29.0         |                             |
|    |                           | Male                             | 20.5<br>23.0 | 23.9<br>28.1 | 23.4<br>27.4  | 24.9<br>29.0 | 24.5<br>27.9 | 26.4<br>30.4 | 29.4<br>33.6 |                             |
|    |                           | Female                           | 18.2         | 20.1         | 19.8          | 29.0         | 21.5         | 22.9         | 25.6         |                             |
|    |                           | All Categories                   | 0.76         | 0.78         | 0.77          | 0.78         | 0.78         | 0.81         | 0.84         |                             |
| 6  | Gender Parity Index (GPI) |                                  | 0.94         | 0.78         | 0.78          | 0.78         | 0.83         | 0.81         | 0.84         |                             |
|    | ( <b>G</b> 1)             | ST                               | 0.79         | 0.75         | 0.72          | 0.75         | 0.03         | 0.76         | 0.76         |                             |
|    | <b>.</b>                  | Total                            | 4,37,860     | 4,20,738     | 4,14,402      | 4,12,995     | 2,64,579     | 3,07,878     | 4,08,554     |                             |
| 7  | Enrolment in University   | Male                             | 2,54,107     | 2,33,388     | 2,25,978      | 2,28,190     | 1,57,886     | 1,76,345     | 2,28,083     |                             |
|    | & Constituent Units       | Female                           | 1,83,753     | 1,87,350     | 1,88,424      | 1,84,805     | 1,06,693     | 1,31,533     | 1,80,471     |                             |
|    |                           | Total                            | 97,958       | 1,03,554     | 1,08,112      | 99,801       | 90,239       | 99,398       | 99,737       |                             |
|    |                           | Male                             | 63,993       | 69,083       | 71,723        | 66,014       | 59,131       | 64,591       | 64,116       |                             |
|    |                           | Female                           | 33,965       | 34,471       | 36,389        | 33,787       | 31,108       | 34,807       | 35,621       |                             |
|    |                           | SC                               | 12,244       | 13,317       | 14,151        | 13,625       | 12,165       | 13,746       | 13,756       |                             |
|    |                           | Male                             | 7,404        | 8,262        | 8,738         | 8,310        | 7,368        | 8,149        | 8,044        | -                           |
|    |                           | Female                           | 4,840        | 5,055        | 5,413         | 5,315        | 4,797        | 5,597        | 5,712        | - ii                        |
|    |                           | ST                               | 1,692        | 1,977        | 2,317         | 1,610        | 1,441        | 1,604        | 1,626        | ê                           |
|    |                           | Male                             | 1,120        | 1,379        | 1,548         | 1,137        | 1,029        | 1,147        | 1,114        | she                         |
|    |                           | Female                           | 572          | 598          | 769           | 473          | 412          | 457          | 512          | /ai                         |
|    | Number of Teachers        | Professor &<br>Equivalent        | 6,695        | 8,232        | 10,223        | 8,994        | 8,015        | 9,032        | 9,229        | AISHE (http://aishe.gov.in) |
|    |                           | Male                             | 5,314        | 6,628        | 8,095         | 7,049        | 6,369        | 7,160        | 7,282        | Ē                           |
|    |                           | Female                           | 1,381        | 1,604        | 2,128         | 1,945        | <b>1,646</b> | 1,872        | 1,947        | LISH H                      |
| 8  |                           | Reader & Associate<br>Professor  | 10,714       | 9,791        | 10,029        | 8,697        | 8,114        | 9,172        | 9,327        | ٩                           |
|    |                           | Male                             | 7,848        | 7,214        | 7,367         | 6,434        | 6,067        | 6,845        | 6,845        |                             |
|    |                           | Female                           | 2,866        | 2,577        | 2,662         | 2,263        | 2,047        | 2,327        | 2,482        |                             |
|    |                           | Lecturer/ Assistant<br>Professor | 73,658       | 76,700       | 77,744        | 73,989       | 66,713       | 73,326       | 72,753       |                             |
|    |                           | Male                             | 48,430       | 51,320       | 52,084        | 49,431       | 43,788       | 47,564       | 46,694       |                             |
|    |                           | Female                           | 25,228       | 25,380       | 25,660        | 24,558       | 22,925       | 25,762       | 26,059       |                             |
|    |                           | Demonstrator/Tutor               | 3,503        | 4,217        | 5,109         | 4,828        | 3,883        | 4,161        | 4,181        |                             |
|    |                           | Male                             | 438          | 1,031        | 1,096         | 1,070        | 824          | 805          | 828          |                             |
|    |                           | Female                           | 3,065        | 3,186        | 4,013         | 3,758        | 3,059        | 3,356        | 3,353        |                             |
|    |                           | Temporary Teacher<br>etc.        | 3,388        | 4,614        | 5,007         | 3,186        | 3,398        | 3,560        | 4,104        |                             |
|    |                           | Male                             | 1,963        | 2,890        | 3,081         | 1,962        | 2,010        | 2,135        | 2,384        |                             |
|    |                           | Female                           | 1,425        | 1,724        | 1,926         | 1,224        | 1,388        | 1,425        | 1,720        |                             |
|    | Pupil Teacher Ratio (PTR) |                                  | ,            | -,           | -,            | _,           | -,           | _,           | _,           |                             |
|    | All Institutions          | Regular & Distance<br>Mode       | 18           | 17           | 16            | 18           | 19           | 18           | 19           |                             |
|    |                           | Regular Mode                     | 14           | 14           | 13            | 15           | 18           | 16           | 16           |                             |
| 9  | University & Colleges     | Regular & Distance<br>Mode       | 18           | 17           | 16            | 19           | 20           | 20           | 22           |                             |
|    | ,                         | Regular Mode                     | 14           | 14           | 13            | 15           | 19           | 18           | 19           |                             |
|    | University & Its Units    | Regular & Distance<br>Mode       | 81           | 75           | 65            | 64           | 47           | 39           | 46           |                             |
|    | -                         | Regular Mode                     | 15           | 17           | 15            | 17           | 27           | 16           | 16           |                             |
|    | Number of Foreign         | Total                            | 862          | 1207         | 1787          | 2,341        | 2,092        | 1,982        | 2,094        |                             |
| 10 | -                         | Male                             | 707          | 977          | 1491          | 1,989        | 1,744        | 1,526        | 1,571        |                             |
|    | Students                  | Female                           | 155          | 230          | 296           | 352          | 348          | 456          | 523          |                             |