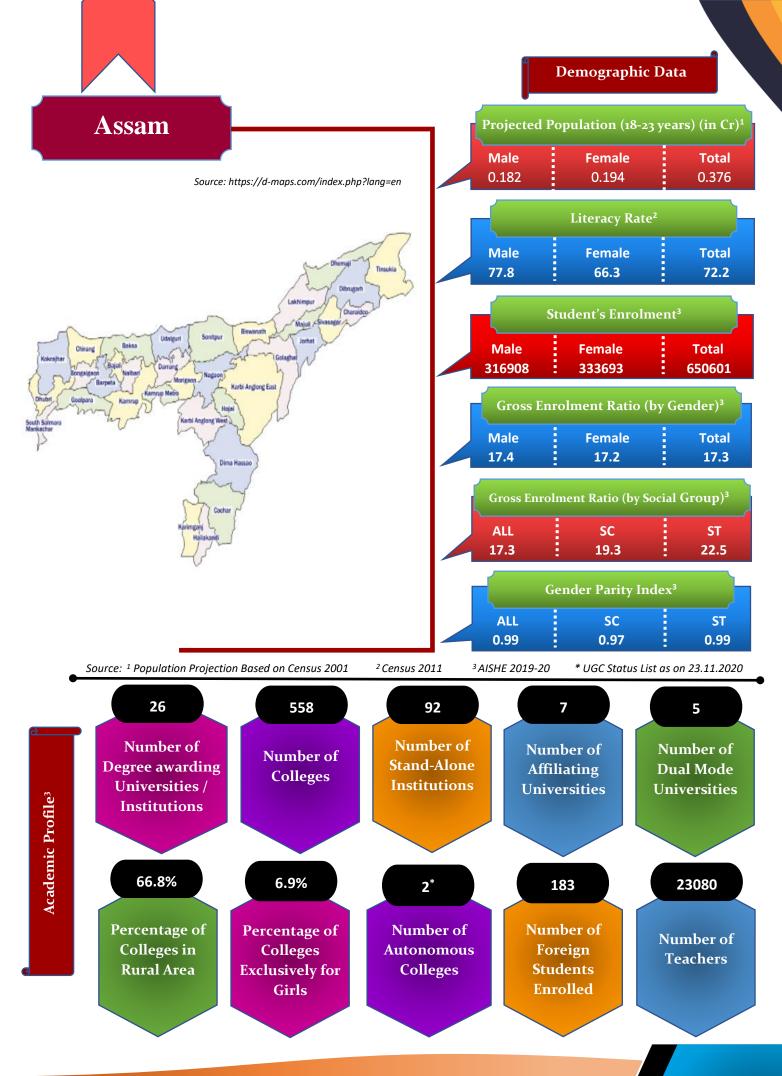

|    | ASSAM                     | HIC                              | GHER EDUC        | ATION STAT       | ISTICS AT A      | GLANCE           |                  |                  |                  |                             |
|----|---------------------------|----------------------------------|------------------|------------------|------------------|------------------|------------------|------------------|------------------|-----------------------------|
|    |                           |                                  | 2013-14          | 2014-15          | 2015-16          | 2016-17          | 2017-18          | 2018-19          | 2019-20          |                             |
| 1  | Number of Universities    |                                  | 18               | 19               | 21               | 21               | 21               | 22               | 26               |                             |
| 2  | Number of Colleges        |                                  | 536              | 538              | 539              | 541              | 512              | 544              | 558              |                             |
| -  | Number of Stand Alone In  |                                  | 93               | 86               | 86               | 86               | 71               | 78               | 92               |                             |
| 4  |                           | Total                            | 5,79,027         | 5,46,265         | 5,70,955         | 6,40,270         | 6,78,344         | 7,00,163         | 6,50,601         |                             |
|    | Enrolment in Higher       | Male                             | 2,95,026         | 2,76,484         | 2,92,856         | 3,23,890         | 3,36,939         | 3,47,484         | 3,16,908         |                             |
|    | Education                 | Female<br>% Female               | 2,84,001         | 2,69,781         | 2,78,099         | 3,16,380<br>49%  | 3,41,405         | 3,52,679         | 3,33,693<br>51%  |                             |
| 5  |                           | All Categories                   | 49%<br>15.8      | 49%<br>14.8      | 49%<br>15.4      | 49%<br>17.2      | 50%<br>18.2      | 50%<br>18.7      | 17.3             |                             |
| 5  |                           | Male                             | 16.5             | 15.4             | 16.2             | 17.2             | 18.6             | 19.1             | 17.3             |                             |
|    |                           | Female                           | 15.2             | 14.3             | 14.7             | 16.6             | 17.8             | 18.3             | 17.2             |                             |
|    |                           | SC                               | 16.7             | 15.5             | 16.8             | 19.0             | 19.4             | 20.6             | 19.3             |                             |
|    | Gross Enrolment Ratio     | Male                             | 17.4             | 16.0             | 17.5             | 19.5             | 20.1             | 21.2             | 19.5             |                             |
|    | (GER)                     | Female                           | 16.0             | 15.1             | 16.0             | 18.5             | 18.7             | 20.0             | 19.0             |                             |
|    |                           | ST                               | 17.1             | 18.2             | 19.3             | 22.5             | 20.8             | 24.3             | 22.5             |                             |
|    |                           | Male                             | 17.2             | 19.4             | 20.8             | 23.9             | 22.4             | 25.6             | 22.7             |                             |
|    |                           | Female                           | 16.9             | 17.2             | 18.0             | 21.2             | 19.5             | 23.1             | 22.4             |                             |
| 6  | Oradan B. S. J. J. Com    | All Categories                   | 0.92             | 0.93             | 0.90             | 0.93             | 0.96             | 0.95             | 0.99             |                             |
|    | Gender Parity Index (GPI) |                                  | 0.92             | 0.94             | 0.91             | 0.95             | 0.93             | 0.94             | 0.97             |                             |
| -  |                           | ST<br>Total                      | 0.98             | 0.89             | 0.87             | 0.89             | 0.87             | 0.90             | 0.99             |                             |
| 7  | Enrolment in University   | Male                             | 1,84,127         | 1,06,289         | 1,14,835         | 1,32,860         | 1,44,915         | 1,38,880         | 1,41,929         |                             |
|    | & Constituent Units       | Female                           | 99,160<br>84,967 | 57,582<br>48,707 | 62,077<br>52,758 | 72,983<br>59,877 | 79,373<br>65,542 | 76,084<br>62,796 | 74,408<br>67,521 |                             |
| 8  |                           | Total                            | 19,825           | 21,564           | 22,482           | 21,189           | 19,728           | 22,849           | 23,080           |                             |
| Ŭ  |                           | Male                             | 12,524           | 13,491           | 13,954           | 12,952           | 11,958           | 13,582           | 13,579           |                             |
|    |                           | Female                           | 7,301            | 8,073            | 8,528            | 8,237            | 7,770            | 9,267            | 9,501            |                             |
|    |                           | SC                               | 1,005            | 1,162            | 1,201            | 1,263            | 1,173            | 1,376            | 1,422            |                             |
|    |                           | Male                             | 616              | 729              | 747              | 780              | 726              | 831              | 848              | _                           |
|    |                           | Female                           | 389              | 433              | 454              | 483              | 447              | 545              | 574              | Ŀ.                          |
|    | Number of Teachers        | ST                               | 1,686            | 2,106            | 2,161            | 2,300            | 2,151            | 2,797            | 2,986            | ő                           |
|    |                           | Male                             | 1,052            | 1,266            | 1,262            | 1,343            | 1,231            | 1,530            | 1,617            | she                         |
|    |                           | Female                           | 634              | 840              | 899              | 957              | 920              | 1,267            | 1,369            | /ai                         |
|    |                           | Professor &<br>Equivalent        | 1,585            | 1,504            | 1,644            | 1,556            | 1,466            | 1,646            | 1,622            | AISHE (http://aishe.gov.in) |
|    |                           | Male                             | 1,195            | 1,171            | 1,309            | 1,206            | 1,150            | 1,271            | 1,257            | Ψ                           |
|    |                           | Female                           | 390              | 333              | 335              | 350              | 316              | 375              | 365              | <b>ISF</b>                  |
|    |                           | Reader & Associate<br>Professor  | 4,677            | 4,820            | 4,855            | 4,489            | 3,858            | 4,180            | 3,905            | ٩                           |
|    |                           | Male                             | 3,019            | 3,112            | 3,136            | 2,871            | 2,497            | 2,654            | 2,489            |                             |
|    |                           | Female                           | 1,658            | 1,708            | 1,719            | 1,618            | 1,361            | 1,526            | 1,416            |                             |
|    |                           | Lecturer/ Assistant<br>Professor | 11,185           | 12,238           | 12,435           | 12,802           | 12,313           | 14,390           | 14,989           |                             |
|    |                           | Male                             | 6,995            | 7,546            | 7,655            | 7,646            | 7,255            | 8,370            | 8,618            |                             |
|    |                           | Female                           | 4,190            | 4,692            | 4,780            | 5,156            | 5,058            | 6,020            | 6,371            |                             |
|    |                           | Demonstrator/Tutor               | •                | 872              | 1,025            | 794              | 525              | 851              | 790              |                             |
|    |                           | Male                             | 760              | 586              | 658              | 475              | 318              | 478              | 415              |                             |
|    |                           | Female<br>Temporary Teacher      | 275              | 286              | 367              | 319              | 207              | 373              | 375              |                             |
|    |                           | etc.                             | 1,748            | 2,130            | 2,523            | 1,498            | 1,517            | 1,748            | 1 <b>,73</b> 9   |                             |
|    |                           | Male                             | 904              | 1,076            | 1,196            | 716              | 702              | 788              | 781              |                             |
|    |                           | Female                           | 844              | 1,054            | 1,327            | 782              | 815              | 960              | 958              |                             |
| 9  | Pupil Teacher Ratio (PTR) |                                  |                  |                  |                  |                  |                  |                  |                  |                             |
|    | All Institutions          | Regular & Distance<br>Mode       | 29               | 25               | 25               | 30               | 34               | 31               | 28               |                             |
|    |                           | Regular Mode                     | 21               | 22               | 22               | 26               | 29               | 26               | 24               |                             |
|    | University & Colleges     | Regular & Distance<br>Mode       | 30               | 26               | 26               | 31               | 41               | 37               | 35               |                             |
|    |                           | Regular Mode                     | 22               | 22               | 22               | 26               | 35               | 31               | 30               |                             |
|    | University & Its Units    | Regular & Distance<br>Mode       | 63               | 37               | 35               | 48               | 48               | 41               | 38               |                             |
|    |                           | Regular Mode                     | 11               | 12               | 11               | 14               | 12               | 11               | 15               |                             |
| 10 | Number of Foreign         | Total                            | 88               | 110              | 164              | 184              | 306              | 366              | 183              |                             |
|    | Students                  | Male                             | 73               | 76               | 128              | 145              | 236              | 270              | 133              |                             |
|    |                           | Female                           | 15               | 34               | 36               | 39               | 70               | 96               | 50               |                             |

## Number of Degree Awarding Universities / Institutions by Type

Affiliated

Colleges, 552, 98%

Government Colleges, 444, 83%

Student's Enrolment by Social Group & Gender

GER by Social Group & Gender

L

l