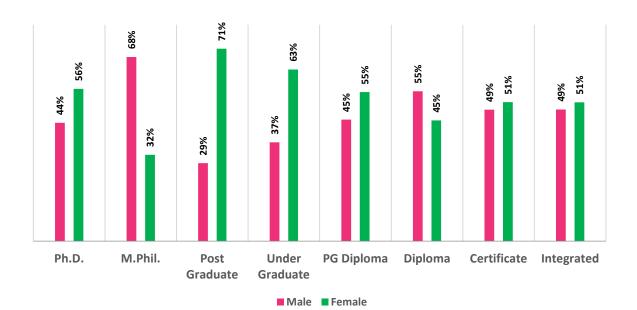

#### Higher Education Profile 2019-20

by Level & Gender 81% 74% %69 54% 53% 54% 51% 51% 49% %6t 47% 46% 46% 31% 26% 19% Ph.D. M.Phil. Post Under **PG Diploma** Diploma Certificate Integrated Graduate Graduate