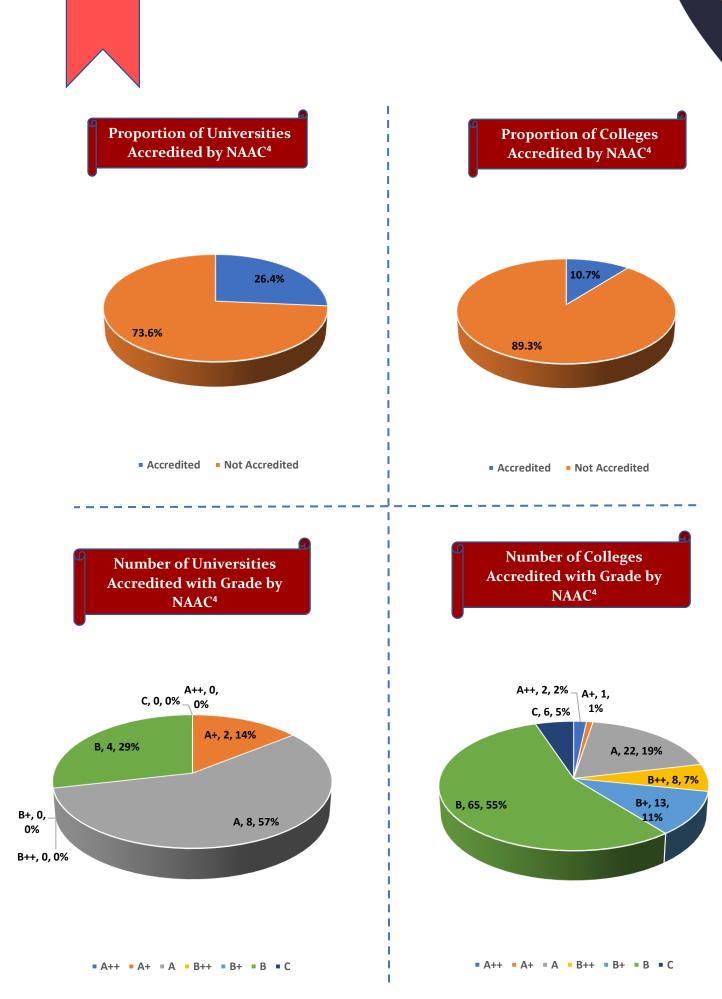

Percentage of Health & Fitness Infrastructure by Type of Institution

Percentage of Female Specific Infrastructure by Type of Institution

<sup>4</sup>Source: Institution Accredited by NAAC having Valid Accreditation (as on December, 2020)