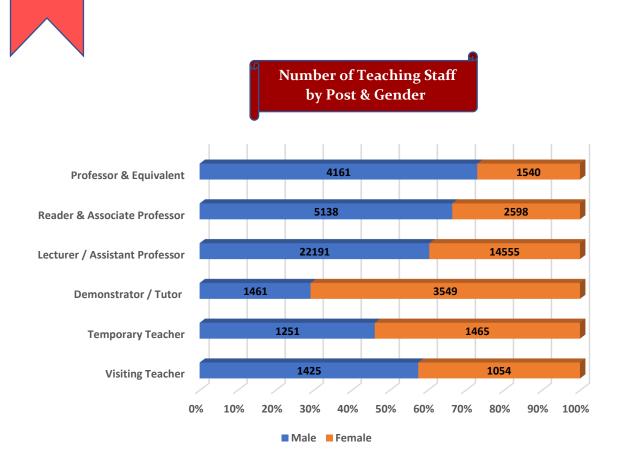

### Number of Teaching Staff by Post & Gender

L

l

Т

Number of Teaching Staff

Number of Non-Teaching Staff by Social Group & Gender