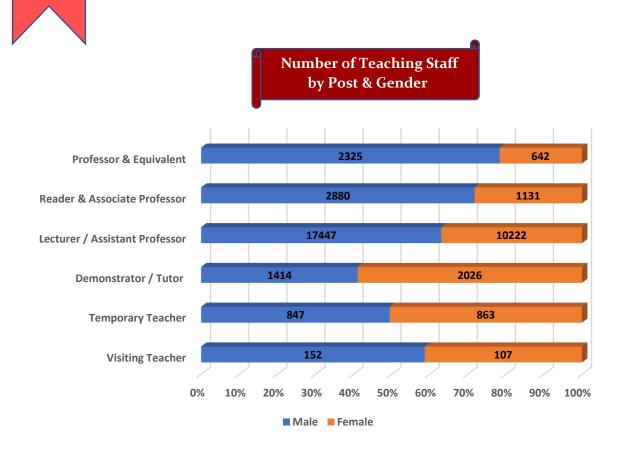

### Number of Teaching Staff by Post & Gender

L

l

Т

Number of Teaching Staff

Number of Non-Teaching Staff by Social Group & Gender