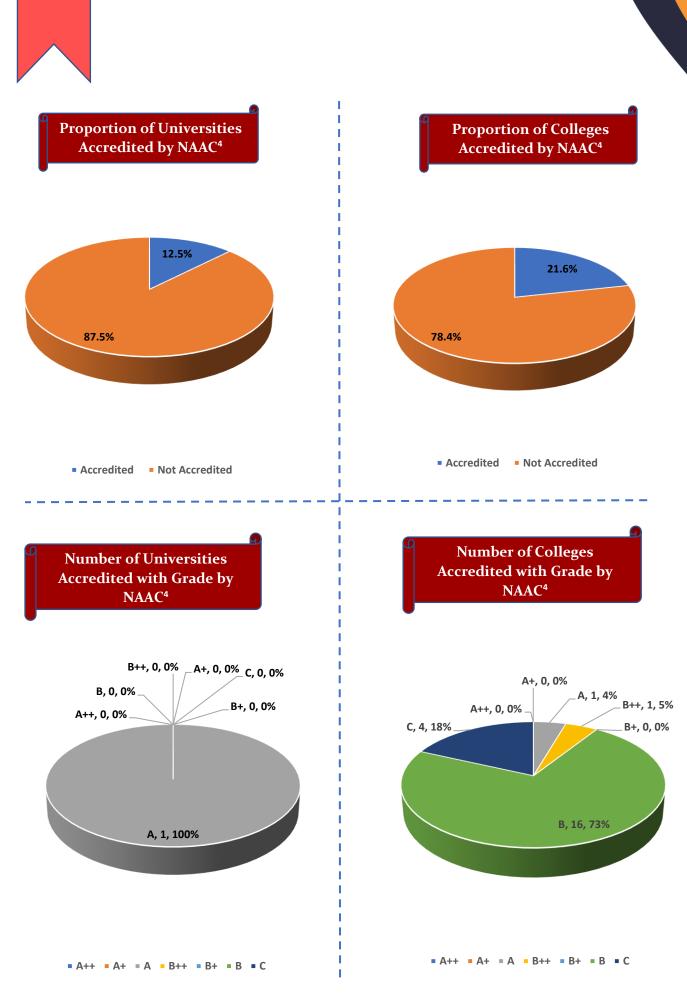

Percentage of Health & Fitness Infrastructure by Type of Institution

Percentage of Female Specific Infrastructure by Type of Institution

<sup>4</sup>Source: Institution Accredited by NAAC having Valid Accreditation (as on December, 2020)