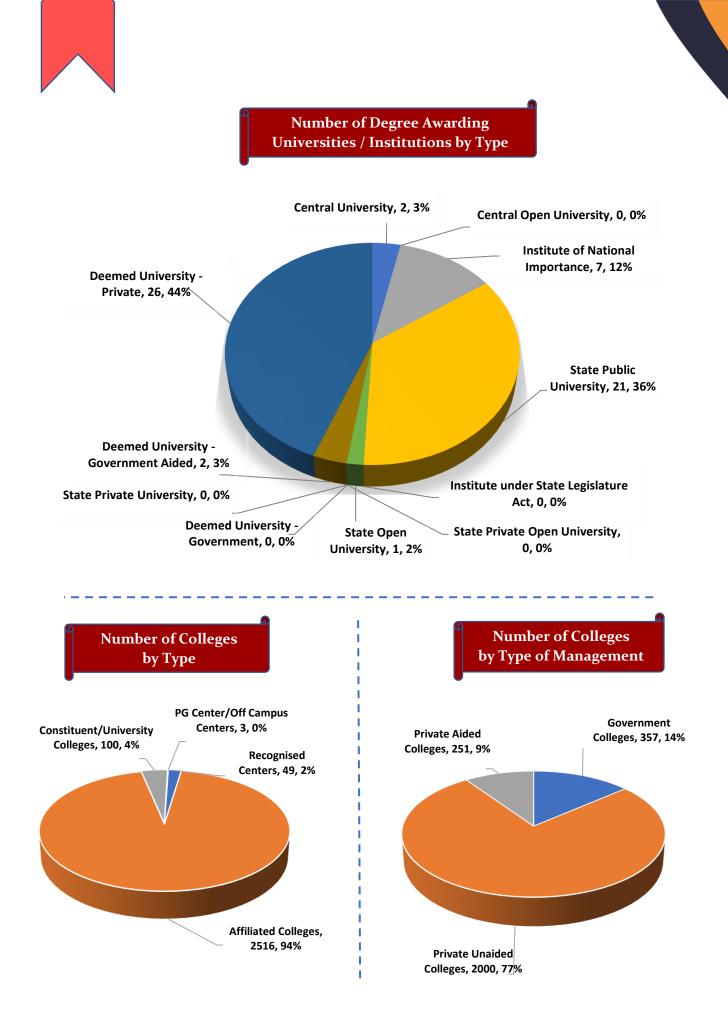

#### Number of Degree Awarding Universities / Institutions by Type

Student's Enrolment by Level & Gender

I

Student's Enrolment by Social Group & Gender

GER by Social Group & Gender

Number of Non-Teaching Staff by Social Group & Gender