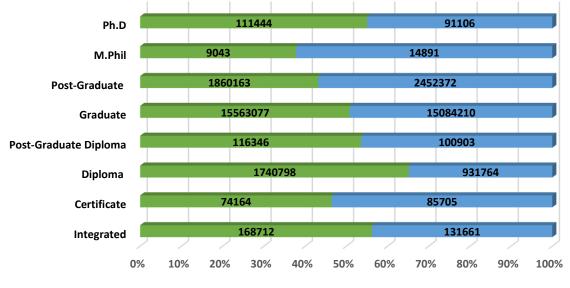

#### Higher Education Profile 2019-20

by Level & Gender 81% 74% %69 54% 53% 54% 51% 51% 49% %6t 47% 46% 46% 31% 26% 19% Ph.D. M.Phil. Post Under **PG Diploma** Diploma Certificate Integrated Graduate Graduate