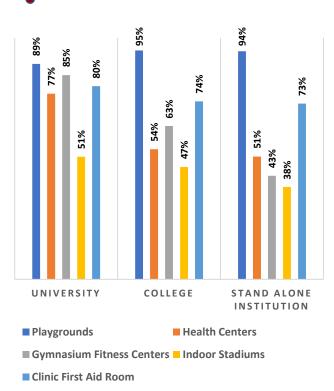

Percentage of Health & Fitness Infrastructure by Type of Institution

Percentage of Female Specific Infrastructure by Type of Institution

<sup>4</sup>Source: Institution Accredited by NAAC having Valid Accreditation (as on December, 2020)