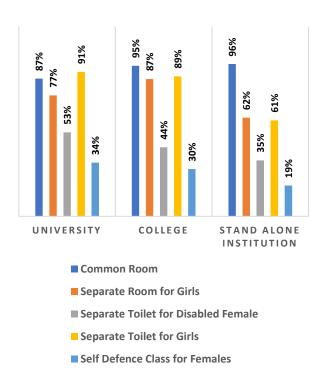

Percentage of Health & Fitness Infrastructure by Type of Institution

Percentage of Female Specific Infrastructure by Type of Institution

<sup>4</sup>Source: Institution Accredited by NAAC having Valid Accreditation (as on December, 2020)

- Separate Toilet for Girls
- Self Defence Class for Females

<sup>&</sup>lt;sup>4</sup>Source: Institution Accredited by NAAC having Valid Accreditation (as on December, 2020)

|    | ARUNACHAL PRADESH         |                                  | ER EDUCA         | TION STATI       | STICS AT A       | GLANCE           |                  |                  |                  |                             |
|----|---------------------------|----------------------------------|------------------|------------------|------------------|------------------|------------------|------------------|------------------|-----------------------------|
|    |                           | -                                | 2013-14          | 2014-15          | 2015-16          | 2016-17          | 2017-18          | <b>2018-19</b>   | 2019-20          |                             |
| 1  |                           |                                  | 7                | 8                | 9                | 9                | 9                | 10               | 10               |                             |
|    | Number of Colleges        |                                  | 26               | 27               | 28               | 31               | 30               | 37               | 39               |                             |
| 3  |                           |                                  | 10               | 12               | 12               | 18               | 11               | 11               | 13               |                             |
| 4  | Enrolment in Higher       | Total<br>Male                    | 42,905           | 46,116           | 46,452           | 46,564           | 47,464           | 47,168           | 55,816           |                             |
|    | Education                 | Female                           | 21,086<br>21,819 | 23,378<br>22,738 | 23,381<br>23,071 | 23,601<br>22,963 | 25,213<br>22,251 | 23,724<br>23,444 | 28,801<br>27,015 |                             |
|    | Luucation                 | % Female                         | 51%              | 49%              | 50%              | 49%              | 47%              | 50%              | 48%              |                             |
| 5  |                           | All Categories                   | 26.1             | 28.3             | 28.7             | 28.9             | 29.7             | 29.7             | 35.4             |                             |
|    |                           | Male                             | 25.7             | 28.6             | 28.8             | 29.3             | 31.5             | 29.9             | 36.5             |                             |
|    |                           | Female                           | 26.6             | 27.9             | 28.5             | 28.5             | 27.8             | 29.5             | 34.3             |                             |
|    | Gross Enrolment Ratio     | SC                               |                  |                  | -                | -                | -                | -                |                  |                             |
|    | (GER)                     | Male                             |                  |                  | -                | -                |                  | -                |                  |                             |
|    | . ,                       | Female                           | <b>22</b> C      |                  | -                | -                | -                | -                |                  |                             |
|    |                           | ST<br>Male                       | 32.6             | 34.0             | 33.8<br>34.4     | 31.2             | 33.1             | 32.3             | 35.2<br>37.0     |                             |
|    |                           | Female                           | 33.0<br>32.3     | 35.1<br>33.0     | 33.2             | 31.8<br>30.6     | 36.2<br>30.2     | 32.2<br>32.5     | 33.6             |                             |
| 6  |                           | All Categories                   | 1.04             | 0.97             | 0.99             | 0.97             | 0.88             | 0.99             | 0.94             |                             |
|    | Gender Parity Index (GPI  | -                                |                  |                  | -                | -                |                  | -                |                  |                             |
|    |                           | ST                               | 0.98             | 0.94             | 0.96             | 0.96             | 0.83             | 1.01             | 0.91             |                             |
| 7  | Enrolment in University   | Total                            | 13,386           | 14,364           | 19,850           | 24,530           | 24,042           | 25,169           | 34,094           |                             |
|    | & Constituent Units       | Male                             | 6,193            | 7,424            | 10,387           | 12,535           | 13,540           | 13,035           | 17,893           |                             |
|    |                           | Female                           | 7,193            | 6,940            | 9,463            | 11,995           | 10,502           | 12,134           | 16,201           |                             |
| 8  |                           | <b>Total</b><br>Male             | 1,022<br>750     | 935<br>662       | 1,069<br>731     | 1,133<br>766     | 1,113<br>735     | 1,504<br>959     | 2,004<br>1,213   |                             |
|    |                           | Female                           | 272              | 273              | 338              | 367              | 378              | 545              | 791              |                             |
|    |                           | SC                               | 17               | 15               | 28               | 40               | 45               | 50               | 82               |                             |
|    |                           | Male                             | 14               | 13               | 22               | 31               | 32               | 40               | 63               | _                           |
|    |                           | Female                           | 3                | 2                | 6                | 9                | 13               | 10               | 19               | l'in                        |
|    |                           | ST                               | 517              | 497              | 500              | 504              | 496              | 723              | 1,030            | ю,                          |
|    | Number of Teachers        | Male                             | 307              | 280              | 257              | 254              | 254              | 360              | 500              | she                         |
|    |                           | Female                           | 210              | 217              | 243              | 250              | 242              | 363              | 530              | /ai                         |
|    |                           | Professor &<br>Equivalent        | 85               | 93               | 115              | 126              | 129              | 166              | 204              | AISHE (http://aishe.gov.in) |
|    |                           | Male                             | 81               | 86               | 103              | 110              | 112              | 146              | 171              |                             |
|    |                           | Female<br>Reader & Associate     | 4                | 7                | 12               | 16               | 17               | 20               | 33               | <b>VISF</b>                 |
|    |                           | Professor                        | 241              | 178              | 162              | 149              | 157              | 175              | 235              | ٩                           |
|    |                           | Male                             | 210              | 154              | 137              | 127              | 119              | 139              | 180              |                             |
|    |                           | Female                           | 31               | 24               | 25               | 22               | 38               | 36               | 55               |                             |
|    |                           | Lecturer/ Assistant<br>Professor | 648              | 627              | 750              | 816              | 786              | 1,098            | 1,500            |                             |
|    |                           | Male                             | 430              | 402              | 467              | 505              | 478              | 636              | 826              |                             |
|    |                           | Female                           | 218              | 225              | 283              | 311              | 308              | 462              | 674              |                             |
|    |                           | Demonstrator/Tutor               | 5                | 5                | 10               | 8                | 9                | 18               | 32               |                             |
|    |                           | Male<br>Female                   | 5                | 5                | 10               | 7                | 6                | 12<br>6          | 18               |                             |
|    |                           | Temporary Teacher                |                  |                  |                  |                  |                  |                  | 14               |                             |
|    |                           | etc.                             | 43               | 32               | 32               | 16               | 30               | 28               | 26               |                             |
|    |                           | Male                             | 24               | 15               | 14               | 9                | 18               | 18               | 13               |                             |
|    |                           | Female                           | 19               | 17               | 18               | 7                | 12               | 10               | 13               |                             |
| 9  | Pupil Teacher Ratio (PTR) |                                  |                  |                  |                  |                  |                  |                  |                  |                             |
|    | All Institutions          | Regular & Distance<br>Mode       | 42               | 49               | 43               | 41               | 43               | 31               | 28               |                             |
|    |                           | Regular Mode                     | 32               | 39               | 31               | 27               | 29               | 22               | 20               |                             |
|    | University & Colleges     | Regular & Distance<br>Mode       | 44               | 51               | 46               | 44               | 88               | 63               | 63               |                             |
|    |                           | Regular Mode                     | 34               | 40               | 33               | 28               | 60               | 45               | 45               |                             |
|    | University & Its Units    | Regular & Distance<br>Mode       | 44               | 43               | 38               | 41               | 45               | 36               | 33               |                             |
|    |                           | Regular Mode                     | 12               | 13               | 13               | 14               | 17               | 17               | 18               |                             |
| 10 | Number of Foreign         | Total                            | -                | -                |                  | -                | 1                | 5                | 5                |                             |
|    | Students                  | Male                             | -                | -                | -                | -                | 1                | 5                | 5                |                             |
|    |                           | Female                           | -                |                  | -                | -                | -                | -                |                  |                             |

Percentage of Female Specific Infrastructure by Type of Institution

Separate Toilet for Disabled Female

Separate Toilet for Girls

Self Defence Class for Females

<sup>4</sup>Source: Institution Accredited by NAAC having Valid Accreditation (as on December, 2020)