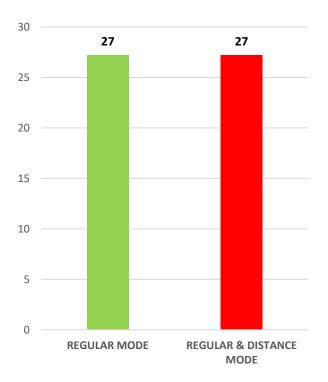

#### Pupil Teacher Ratio (PTR)

Number of Non-Teaching Staff by Social Group & Gender

Pass Percentage of Students by Level & Gender

Pupil Teacher Ratio by Mode of Education

Gender Parity Index by Social Group

Number of Hostels and Intake Capacity

#### Male Female

Pupil Teacher Ratio by Mode of Education

Gender Parity Index by Social Group

Number of Hostels and Intake Capacity

1

I

i

T