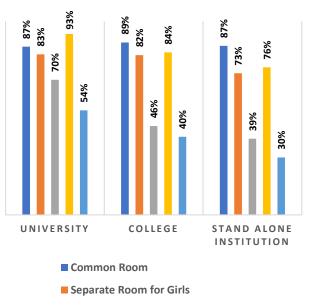

Percentage of Health & Fitness Infrastructure by Type of Institution

Percentage of Female Specific Infrastructure by Type of Institution

<sup>4</sup>Source: Institution Accredited by NAAC having Valid Accreditation (as on December, 2020)