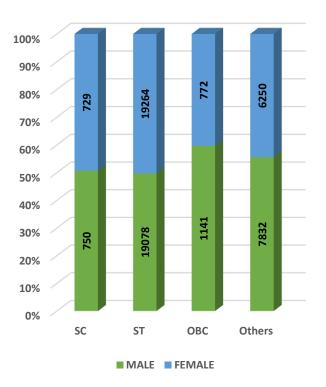

Student's Enrolment by Social Group & Gender

GER by Social Group & Gender

MALE FEMALE

Number of Non-Teaching Staff by Social Group & Gender

Number of Teaching Staff by Social Group & Gender