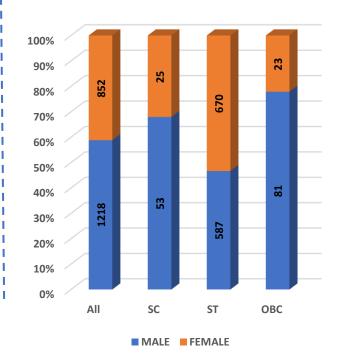

#### Student's Enrolment by Level & Gender

Student's Enrolment by Social Group & Gender

GER by Social Group & Gender

Т

Number of Non-Teaching Staff by Social Group & Gender

Number of Teaching Staff by Social Group & Gender

Student's Enrolment by Social Group & Gender

GER by Social Group & Gender

MALE FEMALE

Number of Non-Teaching Staff by Social Group & Gender

Number of Teaching Staff by Social Group & Gender