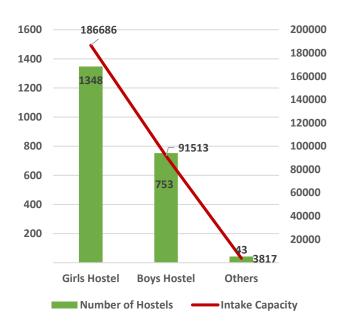

Pass Percentage of Students by Level & Gender

Male Female

Pupil Teacher Ratio by Mode of Education

Gender Parity Index by Social Group

Number of Hostels and Intake Capacity

Percentage of Academic Infrastructure by Type of Institution