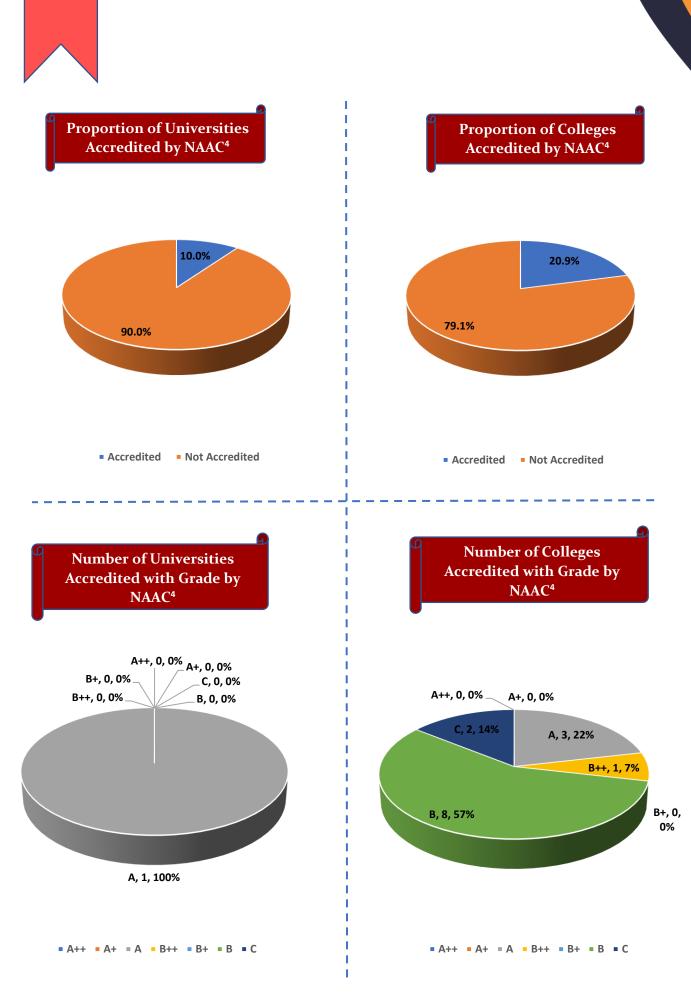

Percentage of Health & Fitness Infrastructure by Type of Institution

Percentage of Female Specific Infrastructure by Type of Institution

<sup>4</sup>Source: Institution Accredited by NAAC having Valid Accreditation (as on December, 2020)