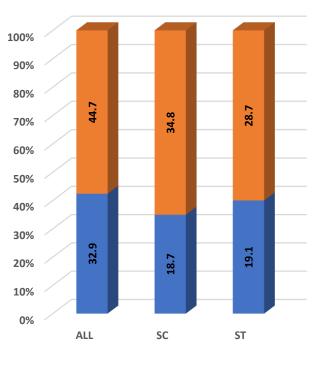

#### Student's Enrolment by Level & Gender

Student's Enrolment by Social Group & Gender

GER by Social Group & Gender

Т

Number of Non-Teaching Staff by Social Group & Gender

Number of Teaching Staff by Social Group & Gender

Number of Teaching Staff by Social Group & Gender

Student's Enrolment by Social Group & Gender

GER by Social Group & Gender

MALE FEMALE

Number of Non-Teaching Staff by Social Group & Gender

Number of Teaching Staff by Social Group & Gender