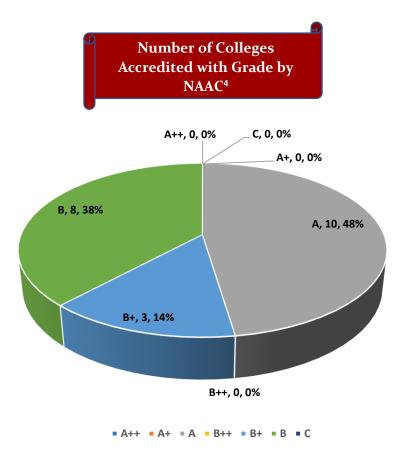

Percentage of Health & Fitness Infrastructure by Type of Institution

Percentage of Female Specific Infrastructure by Type of Institution

<sup>4</sup>Source: Institution Accredited by NAAC having Valid Accreditation (as on December, 2020)