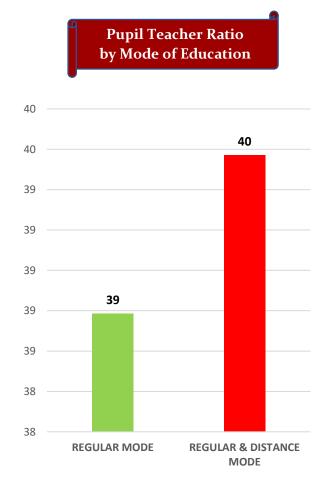

#### Pupil Teacher Ratio (PTR)

Pass Percentage of Students by Level & Gender

Male Female

Pupil Teacher Ratio by Mode of Education

Gender Parity Index by Social Group

Number of Hostels and Intake Capacity

Percentage of Academic Infrastructure by Type of Institution