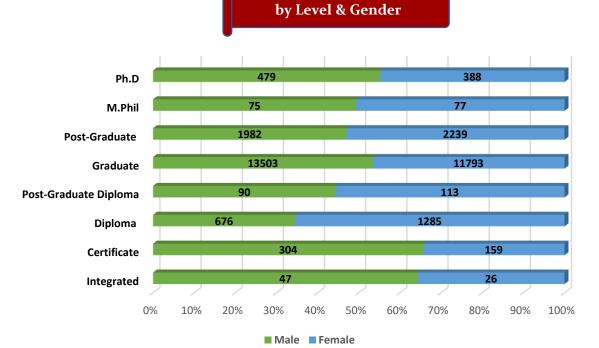

#### Student's Enrolment by Level & Gender

Student's Enrolment by Social Group & Gender

GER by Social Group & Gender

Т

Number of Non-Teaching Staff by Social Group & Gender

Number of Teaching Staff by Social Group & Gender

#### Higher Education Profile 2019-20

by Level & Gender 81% 74% %69 54% 53% 54% 51% 51% 49% %6t 47% 46% 46% 31% 26% 19% Ph.D. M.Phil. Post Under **PG Diploma** Diploma Certificate Integrated Graduate Graduate