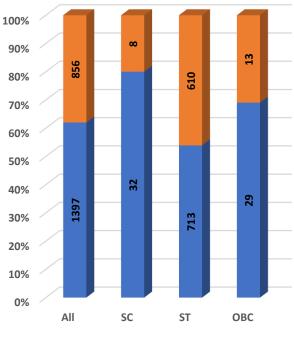

Number of Non-Teaching Staff by Social Group & Gender

Pass Percentage of Students by Level & Gender

Pupil Teacher Ratio by Mode of Education

Gender Parity Index by Social Group

Number of Hostels and Intake Capacity