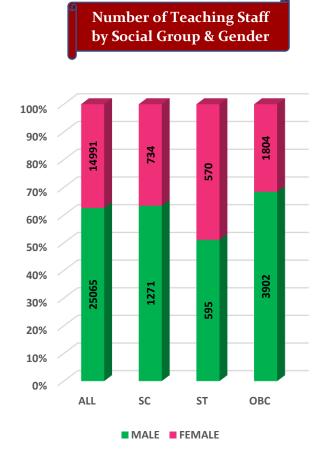

Number of Teaching Staff by Social Group & Gender

Student's Enrolment by Social Group & Gender

GER by Social Group & Gender

MALE FEMALE

Number of Non-Teaching Staff by Social Group & Gender

Number of Teaching Staff by Social Group & Gender