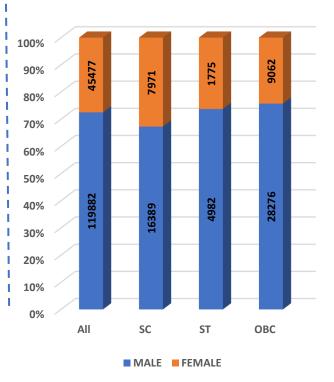

Number of Non-Teaching Staff by Social Group & Gender

Pass Percentage of Students by Level & Gender

Pupil Teacher Ratio by Mode of Education

Gender Parity Index by Social Group

Number of Hostels and Intake Capacity