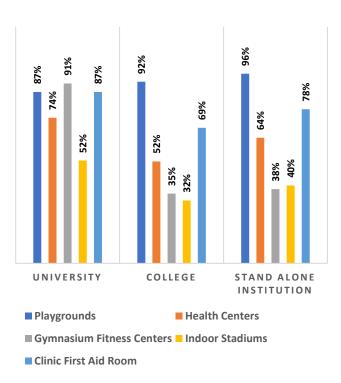

Percentage of Health & Fitness Infrastructure by Type of Institution

Percentage of Female Specific Infrastructure by Type of Institution

<sup>4</sup>Source: Institution Accredited by NAAC having Valid Accreditation (as on December, 2020)