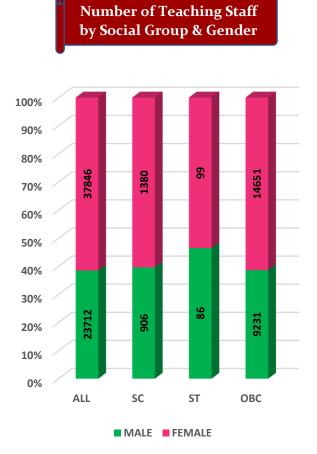

#### Student's Enrolment by Level & Gender

Student's Enrolment by Social Group & Gender

GER by Social Group & Gender

Т

Number of Non-Teaching Staff by Social Group & Gender

Number of Teaching Staff by Social Group & Gender

Number of Teaching Staff by Social Group & Gender

Student's Enrolment by Social Group & Gender

GER by Social Group & Gender

MALE FEMALE

Number of Non-Teaching Staff by Social Group & Gender

Number of Teaching Staff by Social Group & Gender