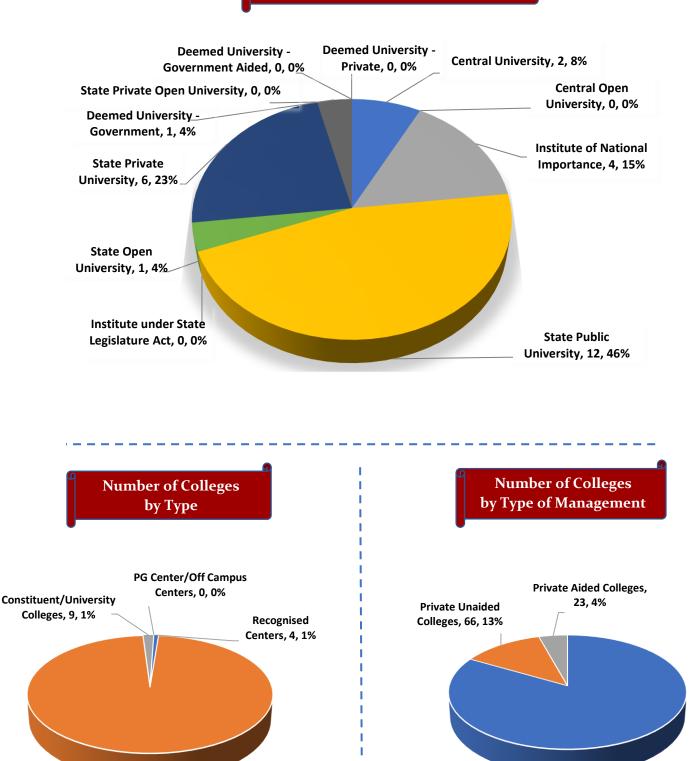

#### Number of Degree Awarding Universities / Institutions by Type

Student's Enrolment by Level & Gender

I

Student's Enrolment by Social Group & Gender

GER by Social Group & Gender

Number of Non-Teaching Staff by Social Group & Gender