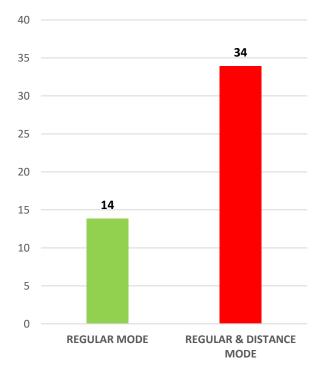

| <u>India at a Glance</u> |
|--------------------------|
|--------------------------|

|  |                |                           | HIGHE                         | R EDUCATION | I STATISTICS AT | A GLANCE     |              |             |                             |
|--|----------------|---------------------------|-------------------------------|-------------|-----------------|--------------|--------------|-------------|-----------------------------|
|  |                | INDIA                     |                               | 2015-16     | 2016-17         | 2017-18      | 2018-19      | 2019-20     |                             |
|  | 1              | Number of Universities    |                               | 2015-16     | 864             | 2017-18      | 993          | 1043        |                             |
|  |                | Number of Colleges        |                               | 39,071      | 40,026          | 39,050       | 39,931       | 42,343      |                             |
|  | 2              | Number of Stand Alone In  | stitutions                    | 11,923      | 11,669          | 10,011       | 10,725       | 11,779      |                             |
|  | J              | Total No. of Institutions |                               | 51,793      | 52,559          | 49,964       | 51,649       | 55,165      |                             |
|  |                |                           | Total                         | 3,45,84,781 | 3,57,05,905     | 3,66,42,378  | 3,73,99,388  | 3,85,36,359 |                             |
|  | _              | Enrolment in Higher       | Male                          | 1,85,94,723 | 1,89,80,595     | 1,92,04,675  | 1,92,09,888  | 1,96,43,747 |                             |
|  | 4              | Education                 | Female                        | 1,59,90,058 | 1,67,25,310     | 1,74,37,703  | 1,81,89,500  | 1,88,92,612 |                             |
|  |                |                           | % Female                      | 46%         | 47%             | 48%          | 49%          | 49%         |                             |
|  |                |                           | All Categories                | 24.5        | 25.2            | 25.8         | 26.3         | 27.1        |                             |
|  |                |                           | Male                          | 25.4        | 26.0            | 26.3         | 26.3         | 26.9        |                             |
|  |                |                           | Female                        | 23.5        | 24.5            | 25.4         | 26.4         | 27.3        |                             |
|  |                | Gross Enrolment Ratio     | SC                            | 19.9        | 21.1            | 21.8         | 23.0         | 23.4        |                             |
|  | 5              | (GER)                     | Male                          | 20.8        | 21.8            | 22.2         | 22.7         | 22.8        |                             |
|  |                | ()                        | Female                        | 19.0        | 20.2            | 21.4         | 23.3         | 24.1        |                             |
|  |                |                           | ST                            | 14.2        | 15.4            | 15.9         | 17.2         | 18.0        |                             |
|  |                |                           | Male                          | 15.6        | 16.7            | 17.0         | 17.9         | 18.2        |                             |
|  |                |                           | Female                        | 12.9        | 14.2            | 14.9         | 16.5         | 17.7        |                             |
|  | c              | Gender Parity Index (GPI) | All Categories                | 0.92        | 0.94            | 0.97         | 1.00         | 1.01        |                             |
|  | 0              | Gender Fanty Index (GFI)  | ST                            | 0.91        | 0.93<br>0.85    | 0.96<br>0.87 | 1.02<br>0.92 | 0.97        |                             |
|  |                |                           | Total                         | 66,89,196   | 70,72,284       | 72,65,397    | 74,86,795    | 81,38,368   |                             |
|  | 7 <sup>E</sup> | Enrolment in University   | Male                          | 37,98,089   | 40,38,296       | 42,46,430    | 42,72,018    | 46,17,270   |                             |
|  | 1              | & Constituent Units       | Female                        | 28,91,107   | 30,33,988       | 30,18,967    | 32,14,777    | 35,21,098   |                             |
|  |                |                           | Total                         | 15,18,813   | 13,65,786       | 12,84,755    | 14,16,299    | 15,03,156   |                             |
|  |                |                           | Male                          | 9,24,965    | 8,11,435        | 7,45,047     | 8,19,283     | 8,64,337    |                             |
|  |                |                           | Female                        | 5,93,848    | 5,54,351        | 5,39,708     | 5,97,016     | 6,38,819    |                             |
|  |                |                           | SC                            | 1,13,295    | 1,13,583        | 1,10,522     | 1,24,514     | 1,34,592    |                             |
|  |                |                           | Male                          | 74,399      | 74,016          | 70,878       | 79,358       | 85,262      | Î.                          |
|  |                |                           | Female                        | 38,896      | 39,567          | 39,644       | 45,156       | 49,330      | Š.                          |
|  |                |                           | ST                            | 32,174      | 29,893          | 29,208       | 33,403       | 36,805      | 9<br>8                      |
|  |                |                           | Male                          | 19,872      | 18,155          | 17,568       | 19,829       | 21,427      | lish                        |
|  |                |                           | Female                        | 12,302      | 11,738          | 11,640       | 13,574       | 15,378      | - /:<br>e/                  |
|  |                |                           | Professor &<br>Equivalent     | 1,46,021    | 1,25,154        | 1,14,170     | 1,28,949     | 1,39,797    | AISHE (http://aishe.gov.in) |
|  |                |                           | Male                          | 1,08,277    | 92,393          | 83,507       | 93,799       | 1,01,319    | Ψ                           |
|  |                |                           | Female                        | 37,744      | 32,761          | 30,663       | 35,150       | 38,478      | AISH                        |
|  | ~              |                           | Reader & Associate            | 1,74,657    | 1,47,629        | 1,39,443     | 1,52,557     | 1,60,137    | -                           |
|  | 8 Number of Te | Number of Teachers        | Professor                     |             |                 |              |              |             |                             |
|  |                |                           | Male                          | 1,13,830    | 94,916          | 88,415       | 96,376       | 1,00,652    |                             |
|  |                |                           | Female<br>Lecturer/ Assistant | 60,827      | 52,713          | 51,208       | 56,181       | 59,485      |                             |
|  |                |                           | Professor                     | 10,09,196   | 9,45,558        | 8,88,427     | 9,71,201     | 10,23,519   |                             |
|  |                |                           | Male                          | 6,12,615    | 5,58,471        | 5,11,034     | 5,57,447     | 5,83,231    |                             |
|  |                |                           | Female                        | 3,96,581    | 3,87,087        | 3,77,393     | 4,13,754     | 4,40,288    |                             |
|  |                |                           | Demonstrator/Tutor            | 76,933      | 68,477          | 64,266       | 73,174       | 80,172      |                             |
|  |                |                           | Male                          | 30,645      | 24,537          | 22,268       | 25,274       | 27,650      |                             |
|  |                |                           | Female                        | 46,288      | 43,940          | 41,998       | 47,900       | 52,522      |                             |
|  |                |                           | Temporary Teacher<br>etc.     | 1,12,006    | 66,895          | 66,858       | 77,510       | 84,956      |                             |
|  |                |                           | Male                          | 59,598      | 34,317          | 33,335       | 39,229       | 43,387      |                             |
|  |                |                           | Female                        | 52,408      | 32,578          | 33,523       | 38,281       | 41,569      |                             |
|  |                | Pupil Teacher Ratio (PTR) | Decules 9 Distance            |             |                 |              |              |             |                             |
|  |                | All Institutions          | Regular & Distance<br>Mode    | 23          | 26              | 29           | 26           | 26          |                             |
|  |                |                           | Regular Mode                  | 20          | 23              | 25           | 24           | 23          |                             |
|  | 9              | University & Colleges     | Regular & Distance<br>Mode    | 24          | 28              | 34           | 33           | 32          |                             |
|  |                |                           | Regular Mode                  | 21          | 25              | 30           | 29           | 28          |                             |
|  |                |                           | Regular & Distance            |             |                 |              |              |             |                             |
|  |                | University & Its Units    | Mode                          | 37          | 45              | 46           | 39           | 38          |                             |
|  |                |                           | Regular Mode                  | 16          | 19              | 20           | 18           | 18          |                             |
|  |                | Number of Foreign         | Total                         | 45,424      | 47,575          | 46,144       | 47,427       | 49,348      |                             |
|  | 10             | Students                  | Male                          | 30,151      | 31,779          | 31,394       | 32,398       | 32,836      |                             |
|  |                |                           | Female                        | 15,273      | 15,796          | 14,750       | 15,029       | 16,512      |                             |

#### Pupil Teacher Ratio (PTR)