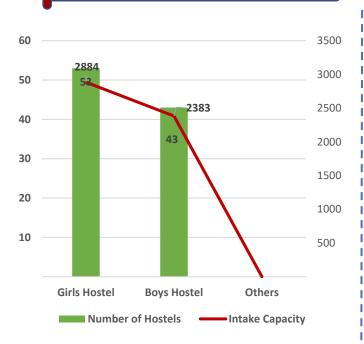

Pass Percentage of Students by Level & Gender

Male Female

Pupil Teacher Ratio by Mode of Education

Gender Parity Index by Social Group

Number of Hostels and Intake Capacity

Percentage of Academic Infrastructure by Type of Institution

Pass Percentage of Students

Male Female

Pupil Teacher Ratio by Mode of Education

Gender Parity Index by Social Group

Number of Hostels and Intake Capacity

Percentage of Academic Infrastructure by Type of Institution