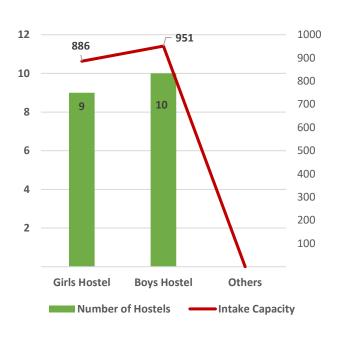

Pass Percentage of Students by Level & Gender

Male Female

Pupil Teacher Ratio by Mode of Education

Gender Parity Index by Social Group

Number of Hostels and Intake Capacity

Percentage of Academic Infrastructure by Type of Institution