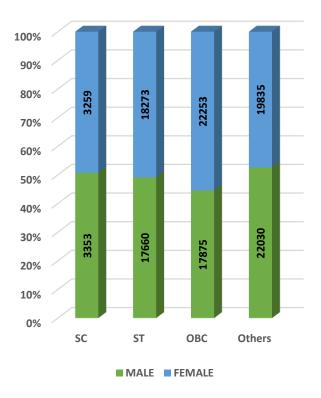

Student's Enrolment by Social Group & Gender

GER by Social Group & Gender

MALE FEMALE

Number of Non-Teaching Staff by Social Group & Gender

Number of Teaching Staff by Social Group & Gender