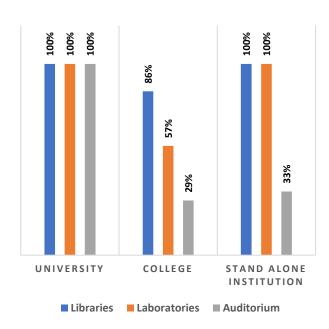

Pass Percentage of Students by Level & Gender

Male Female

Pupil Teacher Ratio by Mode of Education

Gender Parity Index by Social Group

Number of Hostels and Intake Capacity

Percentage of Academic Infrastructure by Type of Institution

Pass Percentage of Students

Male Female

Pupil Teacher Ratio by Mode of Education

Gender Parity Index by Social Group

Number of Hostels and Intake Capacity

Percentage of Academic Infrastructure by Type of Institution

Т

L

Т

Т

I

I

Percentage of Academic Infrastructure by Type of Institution

Percentage of Health & Fitness Infrastructure by Type of Institution

I

I

П

I

Percentage of Academic Infrastructure by Type of Institution

Percentage of Health & Fitness Infrastructure by Type of Institution

Percentage of Female Specific Infrastructure by Type of Institution

- Separate Room for Girls
- Separate Toilet for Disabled Female
- Separate Toilet for Girls
- Self Defence Class for Females