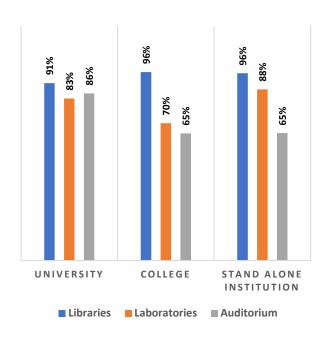

Pass Percentage of Students by Level & Gender

Male Female

Pupil Teacher Ratio by Mode of Education

Gender Parity Index by Social Group

Number of Hostels and Intake Capacity

Percentage of Academic Infrastructure by Type of Institution