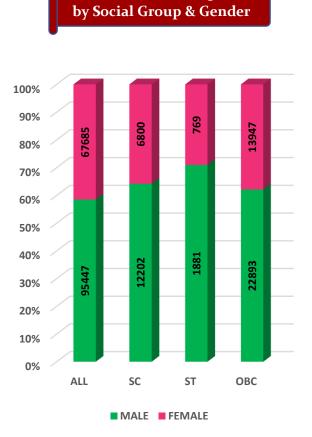

Number of Teaching Staff by Social Group & Gender

Student's Enrolment by Social Group & Gender

GER by Social Group & Gender

MALE FEMALE

Number of Non-Teaching Staff by Social Group & Gender

Number of Teaching Staff by Social Group & Gender