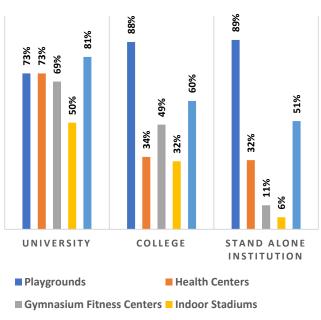

Percentage of Health & Fitness Infrastructure by Type of Institution

Percentage of Female Specific Infrastructure by Type of Institution

<sup>4</sup>Source: Institution Accredited by NAAC having Valid Accreditation (as on December, 2020)

I

I

i

Т

1

П

I

Percentage of Health & Fitness Infrastructure by Type of Institution