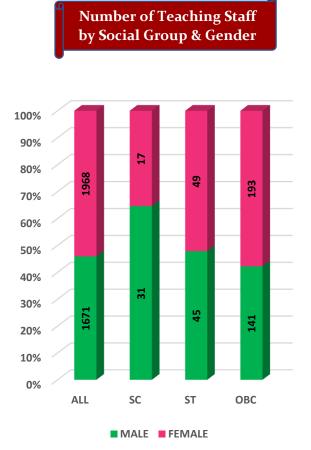

| Number of Foreign                | Total                      | 172          | 133          | 143          | 164          | 240          | 248          | 332          |                             |
| 10 | Students                         | Male                       | 152          | 111          | 112          | 129          | 201          | 202          | 261          |                             |
|    |                                  | Female                     | 20           | 22           | 31           | 35           | 39           | 46           | 71           |                             |





#### Number of Degree Awarding Universities / Institutions by Type











GER by Social Group & Gender



MALE FEMALE



### Number of Teaching Staff by Post & Gender



I

l



Number of Non-Teaching Staff by Social Group & Gender











Gender Parity Index by Social Group





Number of Hostels and Intake Capacity

1

I



Percentage of Academic Infrastructure by Type of Institution



Percentage of Health & Fitness Infrastructure by Type of Institution



Percentage of Female Specific Infrastructure by Type of Institution



Separate Toilet for Disabled Female

Separate Toilet for Girls

Self Defence Class for Females





<sup>4</sup>Source: Institution Accredited by NAAC having Valid Accreditation (as on December, 2020)

|    | GUJARAT                                        | HIGHER                          | EDUCATIO     | N STATISTICS | AT A GLANCE  |              |              |                |                |                             |
|----|-