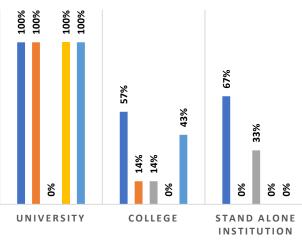

Percentage of Health & Fitness Infrastructure by Type of Institution

Percentage of Female Specific Infrastructure by Type of Institution

<sup>4</sup>Source: Institution Accredited by NAAC having Valid Accreditation (as on December, 2020)

i

L

I

I

I

I

Percentage of Health & Fitness Infrastructure by Type of Institution

Percentage of Female Specific Infrastructure by Type of Institution

Percentage of Female Specific Infrastructure by Type of Institution

Separate Toilet for Disabled Female

Separate Toilet for Girls

Self Defence Class for Females

<sup>4</sup>Source: Institution Accredited by NAAC having Valid Accreditation (as on December, 2020)

Clinic First Aid Room

Percentage of Female Specific Infrastructure by Type of Institution

Separate Toilet for Disabled Female

- Separate Toilet for Girls
- Self Defence Class for Females

<sup>4</sup>Source: Institution Accredited by NAAC having Valid Accreditation (as on December, 2020)

I

I

П

I

Percentage of Academic Infrastructure by Type of Institution

Percentage of Health & Fitness Infrastructure by Type of Institution

Percentage of Female Specific Infrastructure by Type of Institution

- Separate Room for Girls
- Separate Toilet for Disabled Female
- Separate Toilet for Girls
- Self Defence Class for Females