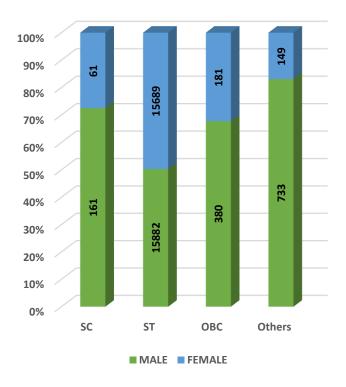

#### Student's Enrolment by Level & Gender

Student's Enrolment by Social Group & Gender

GER by Social Group & Gender

Т

Number of Non-Teaching Staff by Social Group & Gender

Number of Teaching Staff by Social Group & Gender

Student's Enrolment by Social Group & Gender

GER by Social Group & Gender

MALE FEMALE

Number of Non-Teaching Staff by Social Group & Gender

Number of Teaching Staff by Social Group & Gender