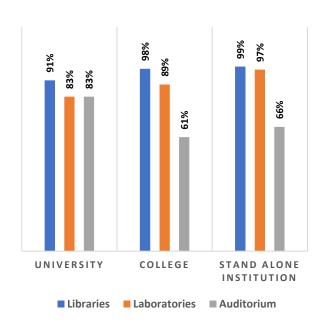

Pass Percentage of Students by Level & Gender

Male Female

Pupil Teacher Ratio by Mode of Education

Gender Parity Index by Social Group

Number of Hostels and Intake Capacity

Percentage of Academic Infrastructure by Type of Institution

Pass Percentage of Students

Male Female

Pupil Teacher Ratio by Mode of Education

Gender Parity Index by Social Group

Number of Hostels and Intake Capacity

Percentage of Academic Infrastructure by Type of Institution

I

I

П

I

Percentage of Academic Infrastructure by Type of Institution

Percentage of Health & Fitness Infrastructure by Type of Institution

Percentage of Female Specific Infrastructure by Type of Institution

- Separate Room for Girls
- Separate Toilet for Disabled Female
- Separate Toilet for Girls
- Self Defence Class for Females