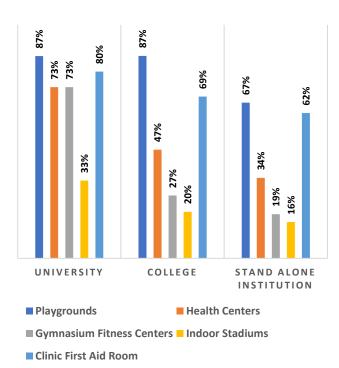

Percentage of Health & Fitness Infrastructure by Type of Institution

Percentage of Female Specific Infrastructure by Type of Institution

<sup>4</sup>Source: Institution Accredited by NAAC having Valid Accreditation (as on December, 2020)