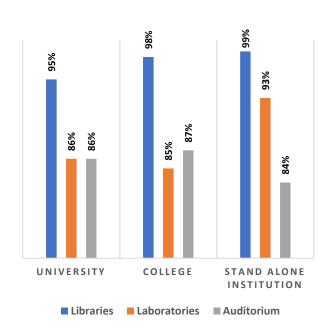

Pass Percentage of Students by Level & Gender

Male Female

Pupil Teacher Ratio by Mode of Education

Gender Parity Index by Social Group

Number of Hostels and Intake Capacity

Percentage of Academic Infrastructure by Type of Institution