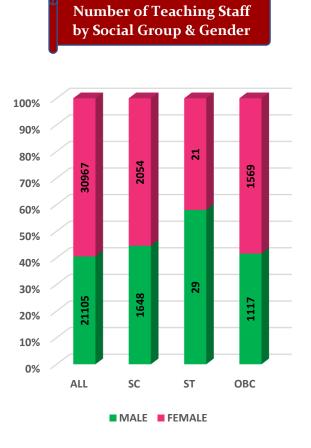

#### Student's Enrolment by Level & Gender

Student's Enrolment by Social Group & Gender

GER by Social Group & Gender

Т

Number of Non-Teaching Staff by Social Group & Gender

Number of Teaching Staff by Social Group & Gender

#### Number of Degree Awarding Universities / Institutions by Type

Student's Enrolment by Level & Gender

I

Student's Enrolment by Social Group & Gender

GER by Social Group & Gender

Number of Non-Teaching Staff by Social Group & Gender

Number of Teaching Staff by Social Group & Gender

Student's Enrolment by Social Group & Gender

GER by Social Group & Gender

MALE FEMALE

Number of Non-Teaching Staff by Social Group & Gender

Number of Teaching Staff by Social Group & Gender