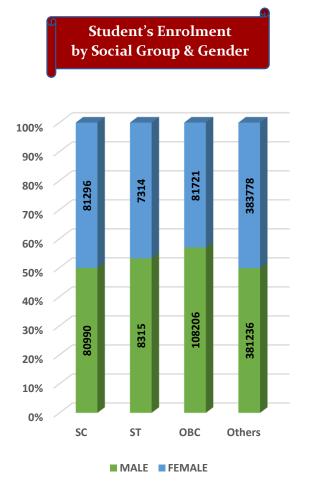

Student's Enrolment by Social Group & Gender

GER by Social Group & Gender

MALE FEMALE

Number of Non-Teaching Staff by Social Group & Gender

Number of Teaching Staff by Social Group & Gender