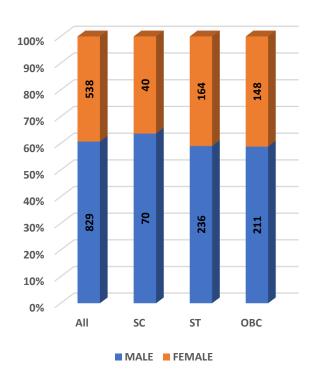

Number of Non-Teaching Staff by Social Group & Gender

Pass Percentage of Students by Level & Gender

Pupil Teacher Ratio by Mode of Education

Gender Parity Index by Social Group

Number of Hostels and Intake Capacity