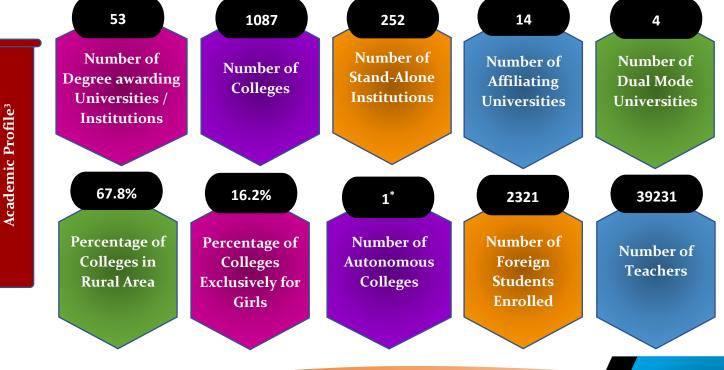

| <u>India at a Glance</u> |
|--------------------------|
|--------------------------|

|  |                |                           | HIGHE                         | R EDUCATION | I STATISTICS AT | A GLANCE     |              |             |                             |
|--|----------------|---------------------------|-------------------------------|-------------|-----------------|--------------|--------------|-------------|-----------------------------|
|  |                | INDIA                     |                               | 2015-16     | 2016-17         | 2017-18      | 2018-19      | 2019-20     |                             |
|  | 1              | Number of Universities    |                               | 2015-16     | 864             | 2017-18      | 993          | 1043        |                             |
|  |                | Number of Colleges        |                               | 39,071      | 40,026          | 39,050       | 39,931       | 42,343      |                             |
|  | 2              | Number of Stand Alone In  | stitutions                    | 11,923      | 11,669          | 10,011       | 10,725       | 11,779      |                             |
|  | J              | Total No. of Institutions |                               | 51,793      | 52,559          | 49,964       | 51,649       | 55,165      |                             |
|  |                |                           | Total                         | 3,45,84,781 | 3,57,05,905     | 3,66,42,378  | 3,73,99,388  | 3,85,36,359 |                             |
|  | _              | Enrolment in Higher       | Male                          | 1,85,94,723 | 1,89,80,595     | 1,92,04,675  | 1,92,09,888  | 1,96,43,747 |                             |
|  | 4              | Education                 | Female                        | 1,59,90,058 | 1,67,25,310     | 1,74,37,703  | 1,81,89,500  | 1,88,92,612 |                             |
|  |                |                           | % Female                      | 46%         | 47%             | 48%          | 49%          | 49%         |                             |
|  |                |                           | All Categories                | 24.5        | 25.2            | 25.8         | 26.3         | 27.1        |                             |
|  |                |                           | Male                          | 25.4        | 26.0            | 26.3         | 26.3         | 26.9        |                             |
|  |                |                           | Female                        | 23.5        | 24.5            | 25.4         | 26.4         | 27.3        |                             |
|  |                | Gross Enrolment Ratio     | SC                            | 19.9        | 21.1            | 21.8         | 23.0         | 23.4        |                             |
|  | 5              | (GER)                     | Male                          | 20.8        | 21.8            | 22.2         | 22.7         | 22.8        |                             |
|  |                | ()                        | Female                        | 19.0        | 20.2            | 21.4         | 23.3         | 24.1        |                             |
|  |                |                           | ST                            | 14.2        | 15.4            | 15.9         | 17.2         | 18.0        |                             |
|  |                |                           | Male                          | 15.6        | 16.7            | 17.0         | 17.9         | 18.2        |                             |
|  |                |                           | Female                        | 12.9        | 14.2            | 14.9         | 16.5         | 17.7        |                             |
|  | c              | Gender Parity Index (GPI) | All Categories                | 0.92        | 0.94            | 0.97         | 1.00         | 1.01        |                             |
|  | 0              | Gender Fanty Index (GFI)  | ST                            | 0.91        | 0.93<br>0.85    | 0.96<br>0.87 | 1.02<br>0.92 | 0.97        |                             |
|  |                |                           | Total                         | 66,89,196   | 70,72,284       | 72,65,397    | 74,86,795    | 81,38,368   |                             |
|  | 7 <sup>E</sup> | Enrolment in University   | Male                          | 37,98,089   | 40,38,296       | 42,46,430    | 42,72,018    | 46,17,270   |                             |
|  | 1              | & Constituent Units       | Female                        | 28,91,107   | 30,33,988       | 30,18,967    | 32,14,777    | 35,21,098   |                             |
|  |                |                           | Total                         | 15,18,813   | 13,65,786       | 12,84,755    | 14,16,299    | 15,03,156   |                             |
|  |                |                           | Male                          | 9,24,965    | 8,11,435        | 7,45,047     | 8,19,283     | 8,64,337    |                             |
|  |                |                           | Female                        | 5,93,848    | 5,54,351        | 5,39,708     | 5,97,016     | 6,38,819    |                             |
|  |                |                           | SC                            | 1,13,295    | 1,13,583        | 1,10,522     | 1,24,514     | 1,34,592    |                             |
|  |                |                           | Male                          | 74,399      | 74,016          | 70,878       | 79,358       | 85,262      | Î.                          |
|  |                |                           | Female                        | 38,896      | 39,567          | 39,644       | 45,156       | 49,330      | Š.                          |
|  |                |                           | ST                            | 32,174      | 29,893          | 29,208       | 33,403       | 36,805      | 9<br>8                      |
|  |                |                           | Male                          | 19,872      | 18,155          | 17,568       | 19,829       | 21,427      | lish                        |
|  |                |                           | Female                        | 12,302      | 11,738          | 11,640       | 13,574       | 15,378      | - /:<br>e/                  |
|  |                |                           | Professor &<br>Equivalent     | 1,46,021    | 1,25,154        | 1,14,170     | 1,28,949     | 1,39,797    | AISHE (http://aishe.gov.in) |
|  |                |                           | Male                          | 1,08,277    | 92,393          | 83,507       | 93,799       | 1,01,319    | Ψ                           |
|  |                |                           | Female                        | 37,744      | 32,761          | 30,663       | 35,150       | 38,478      | AISH                        |
|  | ~              |                           | Reader & Associate            | 1,74,657    | 1,47,629        | 1,39,443     | 1,52,557     | 1,60,137    | -                           |
|  | 8 Number of Te | Number of Teachers        | Professor                     |             |                 |              |              |             |                             |
|  |                |                           | Male                          | 1,13,830    | 94,916          | 88,415       | 96,376       | 1,00,652    |                             |
|  |                |                           | Female<br>Lecturer/ Assistant | 60,827      | 52,713          | 51,208       | 56,181       | 59,485      |                             |
|  |                |                           | Professor                     | 10,09,196   | 9,45,558        | 8,88,427     | 9,71,201     | 10,23,519   |                             |
|  |                |                           | Male                          | 6,12,615    | 5,58,471        | 5,11,034     | 5,57,447     | 5,83,231    |                             |
|  |                |                           | Female                        | 3,96,581    | 3,87,087        | 3,77,393     | 4,13,754     | 4,40,288    |                             |
|  |                |                           | Demonstrator/Tutor            | 76,933      | 68,477          | 64,266       | 73,174       | 80,172      |                             |
|  |                |                           | Male                          | 30,645      | 24,537          | 22,268       | 25,274       | 27,650      |                             |
|  |                |                           | Female                        | 46,288      | 43,940          | 41,998       | 47,900       | 52,522      |                             |
|  |                |                           | Temporary Teacher<br>etc.     | 1,12,006    | 66,895          | 66,858       | 77,510       | 84,956      |                             |
|  |                |                           | Male                          | 59,598      | 34,317          | 33,335       | 39,229       | 43,387      |                             |
|  |                |                           | Female                        | 52,408      | 32,578          | 33,523       | 38,281       | 41,569      |                             |
|  |                | Pupil Teacher Ratio (PTR) | Decules 9 Distance            |             |                 |              |              |             |                             |
|  |                | All Institutions          | Regular & Distance<br>Mode    | 23          | 26              | 29           | 26           | 26          |                             |
|  |                |                           | Regular Mode                  | 20          | 23              | 25           | 24           | 23          |                             |
|  | 9              | University & Colleges     | Regular & Distance<br>Mode    | 24          | 28              | 34           | 33           | 32          |                             |
|  |                |                           | Regular Mode                  | 21          | 25              | 30           | 29           | 28          |                             |
|  |                |                           | Regular & Distance            |             |                 |              |              |             |                             |
|  |                | University & Its Units    | Mode                          | 37          | 45              | 46           | 39           | 38          |                             |
|  |                |                           | Regular Mode                  | 16          | 19              | 20           | 18           | 18          |                             |
|  |                | Number of Foreign         | Total                         | 45,424      | 47,575          | 46,144       | 47,427       | 49,348      |                             |
|  | 10             | Students                  | Male                          | 30,151      | 31,779          | 31,394       | 32,398       | 32,836      |                             |
|  |                |                           | Female                        | 15,273      | 15,796          | 14,750       | 15,029       | 16,512      |                             |