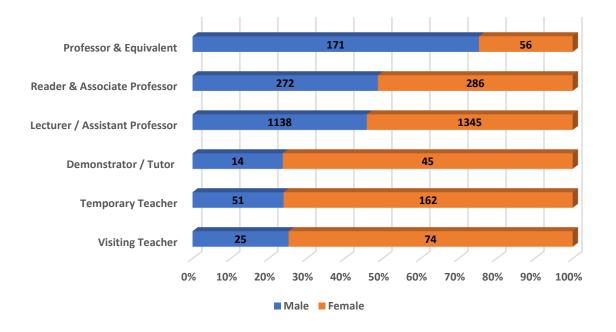

### Number of Teaching Staff by Post & Gender

L

l

Т

Number of Teaching Staff

Number of Non-Teaching Staff by Social Group & Gender