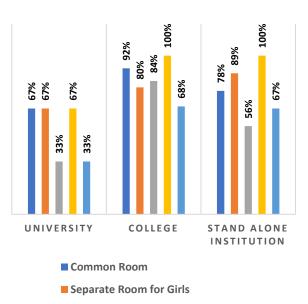

I

I

П

I

Percentage of Academic Infrastructure by Type of Institution

Percentage of Health & Fitness Infrastructure by Type of Institution

Percentage of Female Specific Infrastructure by Type of Institution

- Separate Room for Girls
- Separate Toilet for Disabled Female
- Separate Toilet for Girls
- Self Defence Class for Females