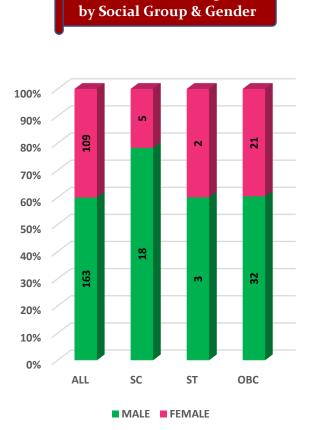

Number of Teaching Staff by Social Group & Gender

Student's Enrolment by Social Group & Gender

GER by Social Group & Gender

MALE FEMALE

Number of Non-Teaching Staff by Social Group & Gender

Number of Teaching Staff by Social Group & Gender