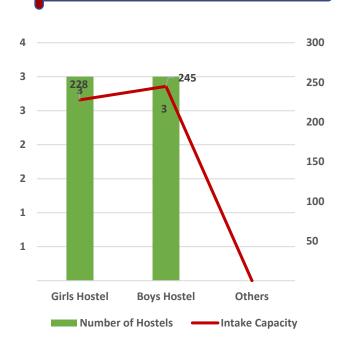

Pass Percentage of Students

Male Female

Pupil Teacher Ratio by Mode of Education

Gender Parity Index by Social Group

Number of Hostels and Intake Capacity

Percentage of Academic Infrastructure by Type of Institution