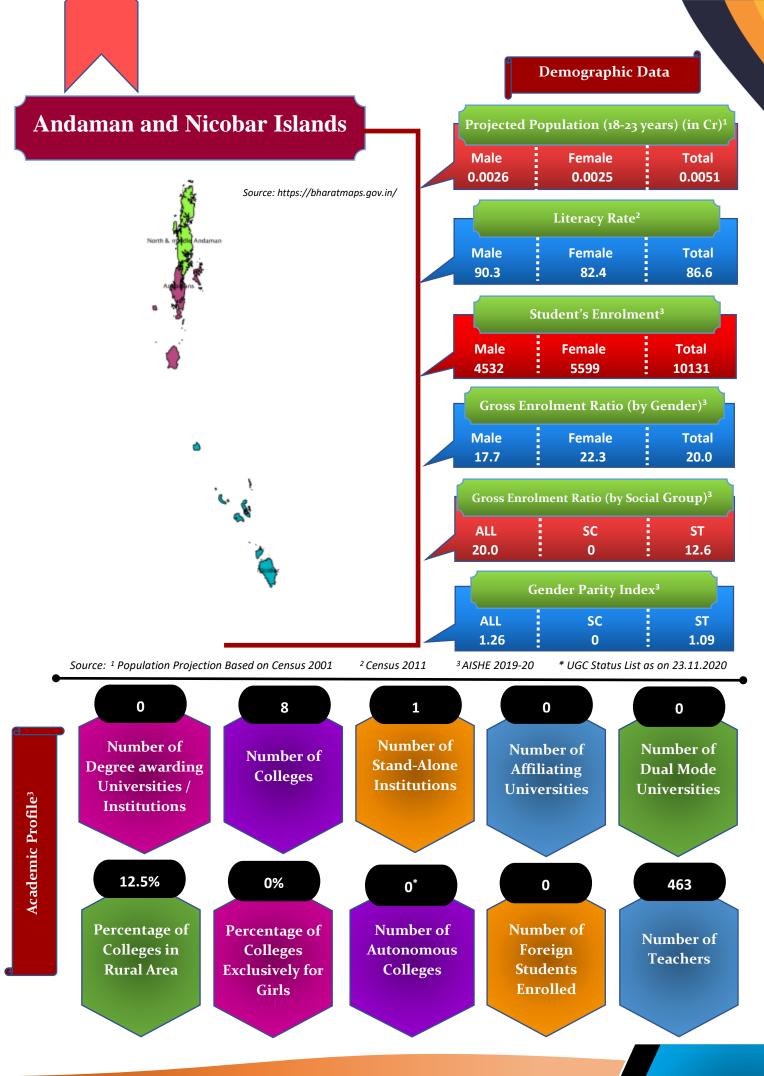

Percentage of Health & Fitness Infrastructure by Type of Institution

Percentage of Female Specific Infrastructure by Type of Institution

<sup>4</sup>Source: Institution Accredited by NAAC having Valid Accreditation (as on December, 2020)