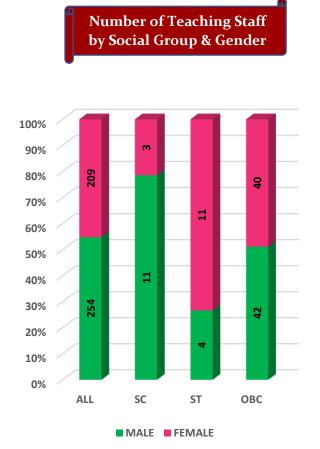

#### Student's Enrolment by Level & Gender

Student's Enrolment by Social Group & Gender

GER by Social Group & Gender

Т

Number of Non-Teaching Staff by Social Group & Gender

Number of Teaching Staff by Social Group & Gender

Number of Teaching Staff by Social Group & Gender