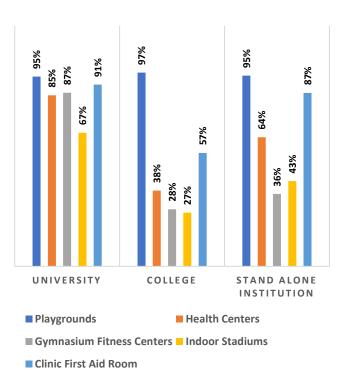

Percentage of Health & Fitness Infrastructure by Type of Institution

Percentage of Female Specific Infrastructure by Type of Institution

<sup>4</sup>Source: Institution Accredited by NAAC having Valid Accreditation (as on December, 2020)

i

L

I

I

I

I

Percentage of Health & Fitness Infrastructure by Type of Institution

Percentage of Female Specific Infrastructure by Type of Institution

I

I

i

Т

1

П

I

Percentage of Health & Fitness Infrastructure by Type of Institution

Т

L

Т

Т

I

I

Percentage of Academic Infrastructure by Type of Institution

Percentage of Health & Fitness Infrastructure by Type of Institution

I

I

П

I

Percentage of Academic Infrastructure by Type of Institution

Percentage of Health & Fitness Infrastructure by Type of Institution

Percentage of Female Specific Infrastructure by Type of Institution

- Separate Room for Girls
- Separate Toilet for Disabled Female
- Separate Toilet for Girls
- Self Defence Class for Females