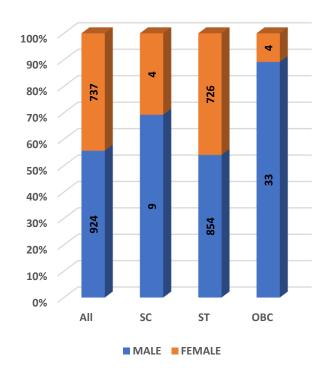

#### Number of Degree Awarding Universities / Institutions by Type

Student's Enrolment by Level & Gender

I

Student's Enrolment by Social Group & Gender

GER by Social Group & Gender

Number of Non-Teaching Staff by Social Group & Gender