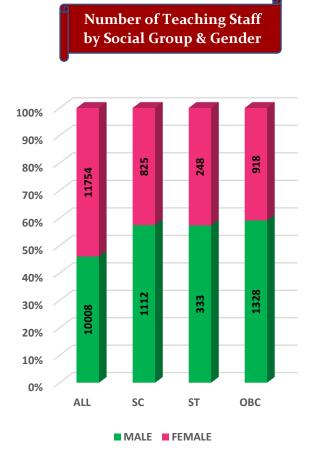

|                               | Regular Mode               | 17           | 17             | 16             | 25           | 31           | 22           | 21             |
|    |                               |                            |              |                |                | 2,632        | 2,266        | 2,141        |                |
|    |                               | Total                      | 1,546        | 1.995          | 2.005          | 2.032        | 6.200        |              | 2,345          |
| 10 | Number of Foreign<br>Students | Total<br>Male              | 1,546<br>944 | 1,995<br>1,277 | 2,063<br>1,321 | 1,669        | 1,345        | 1,242        | 2,345<br>1,412 |









**Student's Enrolment** 



GER by Social Group & Gender



MALE FEMALE







Number of Non-Teaching Staff by Social Group & Gender





73% 57% 57% 55% 53% 52% 51% 49% 51% 49% 47% 48% 45% 43% 43% 27% Ph.D. M.Phil. Post Under PG Diploma Diploma Certificate Integrated Graduate Graduate

Pass Percentage of Students by Level & Gender



Pupil Teacher Ratio by Mode of Education



Gender Parity Index by Social Group





Number of Hostels and Intake Capacity



Percentage of Academic Infrastructure by Type of Institution



I

Т

Т

T

П

Т

Percentage of Health & Fitness Infrastructure by Type of Institution



Percentage of Female Specific Infrastructure by Type of Institution



Separate Toilet for Girls

Self Defence Class for Females



<sup>&</sup>lt;sup>4</sup>Source: Institution Accredited by NAAC having Valid Accreditation (as on December, 2020)

|    | JAMMU