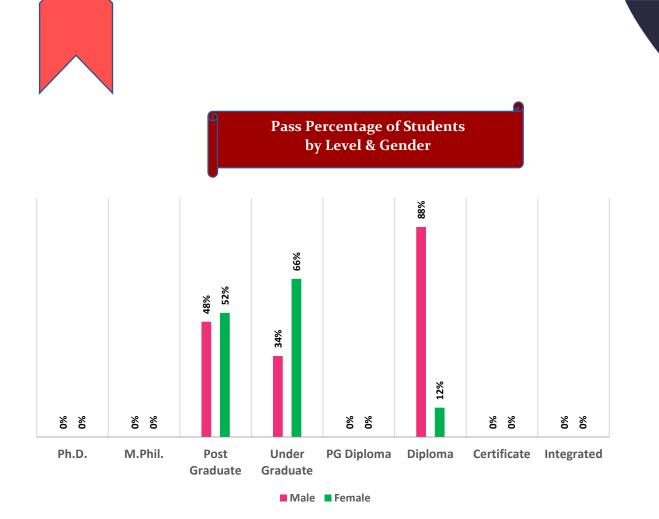

#### Higher Education Profile 2019-20

by Level & Gender 81% 74% %69 54% 53% 54% 51% 51% 49% %6t 47% 46% 46% 31% 26% 19% Ph.D. M.Phil. Post Under **PG Diploma** Diploma Certificate Integrated Graduate Graduate

Pass Percentage of Students

Male Female

Pupil Teacher Ratio by Mode of Education

Gender Parity Index by Social Group

Number of Hostels and Intake Capacity

Percentage of Academic Infrastructure by Type of Institution