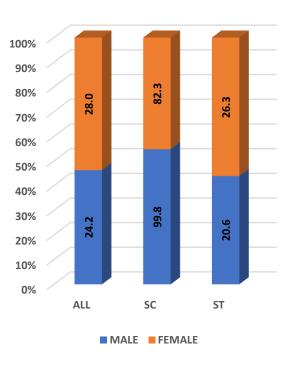

#### Student's Enrolment by Level & Gender

Student's Enrolment by Social Group & Gender

GER by Social Group & Gender

Т

Number of Non-Teaching Staff by Social Group & Gender

Number of Teaching Staff by Social Group & Gender

Student's Enrolment by Social Group & Gender

GER by Social Group & Gender

MALE FEMALE

Number of Non-Teaching Staff by Social Group & Gender

Number of Teaching Staff by Social Group & Gender