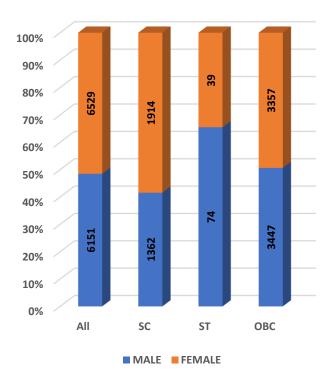

Number of Non-Teaching Staff by Social Group & Gender

Pass Percentage of Students by Level & Gender

Pupil Teacher Ratio by Mode of Education

Gender Parity Index by Social Group

Number of Hostels and Intake Capacity