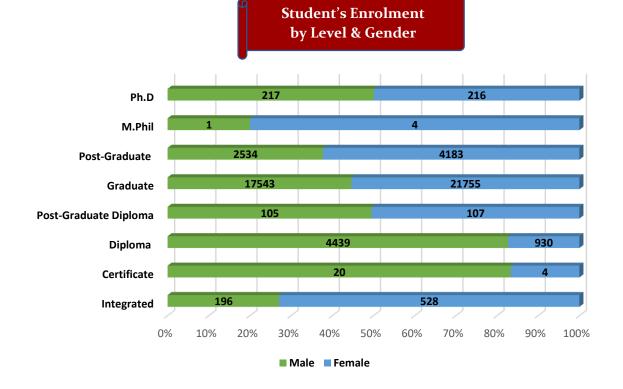

#### Higher Education Profile 2019-20

by Level & Gender 81% 74% %69 54% 53% 54% 51% 51% 49% %6t 47% 46% 46% 31% 26% 19% Ph.D. M.Phil. Post Under **PG Diploma** Diploma Certificate Integrated Graduate Graduate