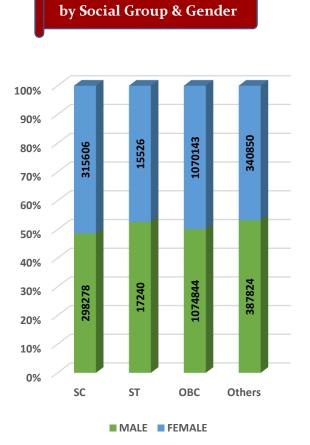

#### Student's Enrolment by Level & Gender

Student's Enrolment by Social Group & Gender

GER by Social Group & Gender

Т

Number of Non-Teaching Staff by Social Group & Gender

Number of Teaching Staff by Social Group & Gender

Student's Enrolment by Social Group & Gender

GER by Social Group & Gender

MALE FEMALE

Number of Non-Teaching Staff by Social Group & Gender

Number of Teaching Staff by Social Group & Gender