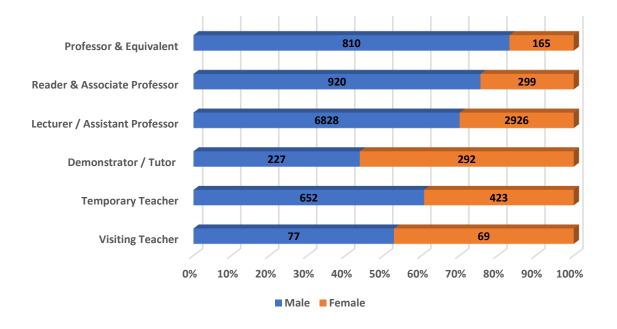

### Number of Teaching Staff by Post & Gender

L

l

Т

Number of Teaching Staff

Number of Non-Teaching Staff by Social Group & Gender