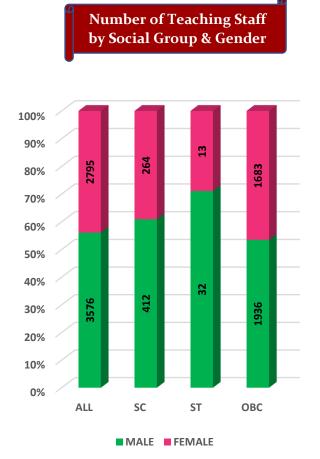

| Male           | 19               | 38               | 50               | 21           | 24               | 16               | 15               |                             |
|    |                           |                           | Female         | 40               | 37               | 55               | 25           | 21               | 18               | 17               |                             |



Autonomous

Colleges

Number of Teachers

Foreign

**Students** 

Enrolled

Colleges in

**Rural** Area

Colleges

**Exclusively for** 

Girls



## Number of Degree Awarding Universities / Institutions by Type





Student's Enrolment by Level & Gender



Student's Enrolment by Social Group & Gender



GER by Social Group & Gender



MALE FEMALE



l



Number of Non-Teaching Staff by Social Group & Gender





by Level & Gender 89% 71% 65% 63% 64% 63% 58% 42% 37% 37% 36% 35% 29% 11% 8 8 Ph.D. M.Phil. Post Under **PG Diploma** Diploma Certificate Integrated Graduate Graduate

Pass Percentage of Students



Pupil Teacher Ratio by Mode of Education



Gender Parity Index by Social Group





Number of Hostels and Intake Capacity

Т

Т

I

I

I

i

П



Percentage of Academic Infrastructure by Type of Institution



Percentage of Health & Fitness Infrastructure by Type of Institution



Percentage of Female Specific Infrastructure by Type of Institution



Separate Toilet for Disabled Female

Separate Toilet for Girls

Self Defence Class for Females



<sup>4</sup>Source: Institution Accredited by NAAC having Valid Accreditation (as on Dec