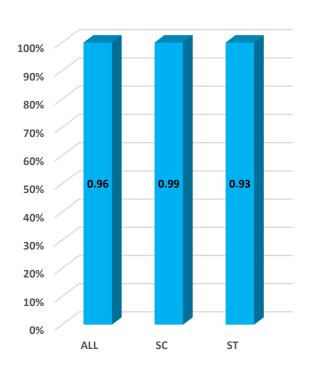

| 835            | 952            | 1,062          | 907            | 1,084          | 1,211          |                             |
| 10 | Students                  | Male               | 533<br>400     | 481<br>354     | 585            | 598<br>464     | 527<br>380     | 596<br>488     | 706<br>505     |                             |
|    |                           | Female             | 400            | 554            | 367            | 404            | 380            | 488            | 505            |                             |







Student's Enrolment by Level & Gender





GER by Social Group & Gender



MALE FEMALE



Т



Number of Non-Teaching Staff by Social Group & Gender





Pass Percentage of Students by Level & Gender







Gender Parity Index by Social Group





Number of Hostels and Intake Capacity

1

I

I

Т

i

1

1

Т

н

L

н

н

I



Percentage of Academic Infrastructure by Type of Institution



Percentage of Health & Fitness Infrastructure by Type of Institution



Percentage of Female Specific Infrastructure by Type of Institution





## **UT-Wise**

**Profiles** 

| А  | HIGHER EDUCATION STATISTICS AT A GLANCE<br>ANDAMAN & NICOBAR ISLANDS |                                 |          |         |         |          |         |         |           |                             |  |
|----|----------------------------------------------------------------------|---------------------------------|----------|---------|---------|----------|---------|---------|-----------|-----------------------------|--|
|    | Number of Universities