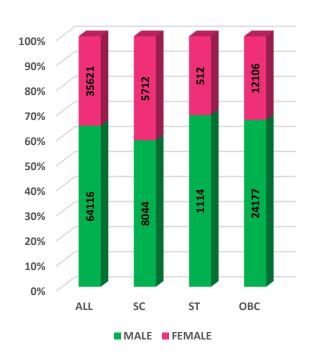

| 2,092        | 1,982        | 2,094        |                             |
| 10 | -                         | Male                             | 707          | 977          | 1491          | 1,989        | 1,744        | 1,526        | 1,571        |                             |
|    | Students                  | Female                           | 155          | 230          | 296           | 352          | 348          | 456          | 523          |                             |





#### Number of Degree Awarding Universities / Institutions by Type





Student's Enrolment by Level & Gender



I

Student's Enrolment by Social Group & Gender



GER by Social Group & Gender





Number of Non-Teaching Staff by Social Group & Gender



Number of Teaching Staff by Social Group & Gender







#### Male Female

Pupil Teacher Ratio by Mode of Education



Gender Parity Index by Social Group





Number of Hostels and Intake Capacity



Percentage of Academic Infrastructure by Type of Institution



Т

I

I

i

L

I

I

I

I

Percentage of Health & Fitness Infrastructure by Type of Institution



Percentage of Female Specific Infrastructure by Type of Institution



- Separate Toilet for Girls
- Self Defence Class for Females



<sup>&</sup>lt;sup>4</sup>Source: Institution Accredited by NAAC having Valid Accreditation (as on December, 2020)

|    | ARUNACHAL PRADESH         |                                  | ER EDUCA         | TION STATI       | STICS AT A       | GLANCE           |                  |                  |                  |                             |
|--