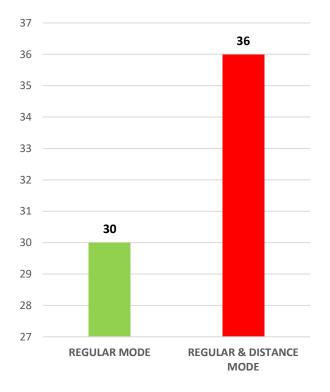

#### Pupil Teacher Ratio (PTR)

Pass Percentage of Students

Male Female

Pupil Teacher Ratio by Mode of Education

Gender Parity Index by Social Group

Number of Hostels and Intake Capacity

Percentage of Academic Infrastructure by Type of Institution

#### Male Female

Pupil Teacher Ratio by Mode of Education

Gender Parity Index by Social Group

Number of Hostels and Intake Capacity

1

I

i

T