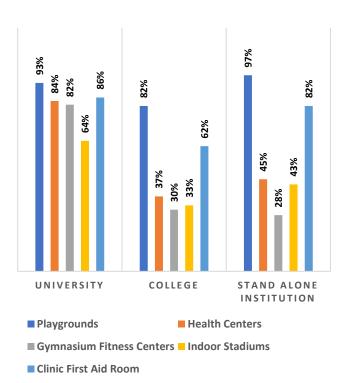

Percentage of Health & Fitness Infrastructure by Type of Institution

Percentage of Female Specific Infrastructure by Type of Institution

<sup>4</sup>Source: Institution Accredited by NAAC having Valid Accreditation (as on December, 2020)

I

I

i

Т

1

П

I

Percentage of Health & Fitness Infrastructure by Type of Institution

Т

L

Т

Т

I

I

Percentage of Academic Infrastructure by Type of Institution

Percentage of Health & Fitness Infrastructure by Type of Institution

Clinic First Aid Room

Percentage of Female Specific Infrastructure by Type of Institution

Separate Toilet for Disabled Female

- Separate Toilet for Girls
- Self Defence Class for Females

<sup>4</sup>Source: Institution Accredited by NAAC having Valid Accreditation (as on December, 2020)

I

I

П

I

Percentage of Academic Infrastructure by Type of Institution

Percentage of Health & Fitness Infrastructure by Type of Institution

Percentage of Female Specific Infrastructure by Type of Institution

- Separate Room for Girls
- Separate Toilet for Disabled Female
- Separate Toilet for Girls
- Self Defence Class for Females