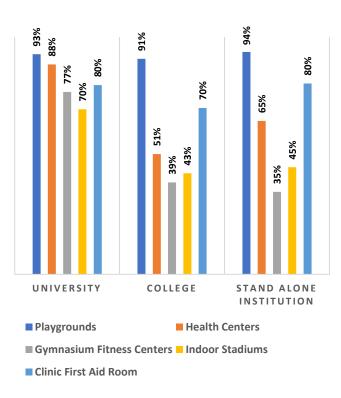

Percentage of Health & Fitness Infrastructure by Type of Institution

Percentage of Female Specific Infrastructure by Type of Institution

<sup>4</sup>Source: Institution Accredited by NAAC having Valid Accreditation (as on December, 2020)