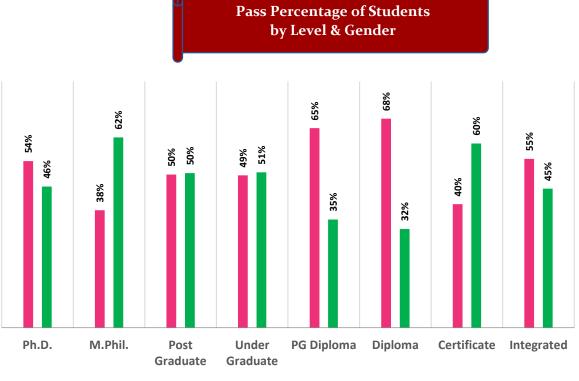

#### Higher Education Profile 2019-20

by Level & Gender 81% 74% %69 54% 53% 54% 51% 51% 49% %6t 47% 46% 46% 31% 26% 19% Ph.D. M.Phil. Post Under **PG Diploma** Diploma Certificate Integrated Graduate Graduate

Pass Percentage of Students

Male Female

Pupil Teacher Ratio by Mode of Education

Gender Parity Index by Social Group

Number of Hostels and Intake Capacity

Percentage of Academic Infrastructure by Type of Institution