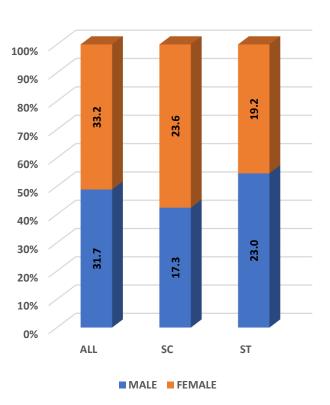

#### **Gross Enrolment Ratio (GER)**

#### **Gender Parity Index (GPI)**

#### Pupil Teacher Ratio (PTR)

#### **College Density (Per Lakh Population 18-23 Years)**

#### Student's Enrolment by Level & Gender

Student's Enrolment by Social Group & Gender

GER by Social Group & Gender

Т

Number of Non-Teaching Staff by Social Group & Gender

Number of Teaching Staff by Social Group & Gender