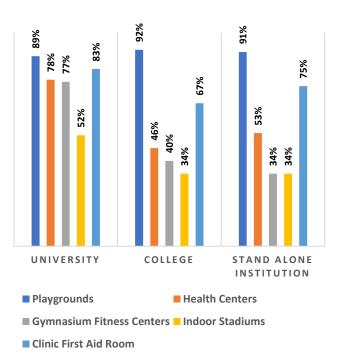

Percentage of Health & Fitness Infrastructure by Type of Institution

Percentage of Female Specific Infrastructure by Type of Institution

<sup>4</sup>Source: Institution Accredited by NAAC having Valid Accreditation (as on December, 2020)

i

L

I

I

I

I

Percentage of Health & Fitness Infrastructure by Type of Institution

Percentage of Female Specific Infrastructure by Type of Institution