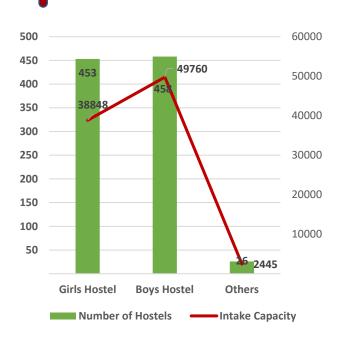

Pass Percentage of Students by Level & Gender

Male Female

Pupil Teacher Ratio by Mode of Education

Gender Parity Index by Social Group

Number of Hostels and Intake Capacity

Percentage of Academic Infrastructure by Type of Institution

Pass Percentage of Students

Male Female

Pupil Teacher Ratio by Mode of Education

Gender Parity Index by Social Group

Number of Hostels and Intake Capacity

Percentage of Academic Infrastructure by Type of Institution