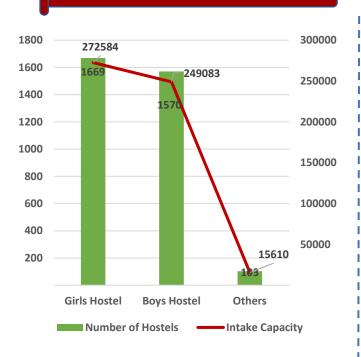

Pass Percentage of Students by Level & Gender

Male Female

Pupil Teacher Ratio by Mode of Education

Gender Parity Index by Social Group

Number of Hostels and Intake Capacity

Percentage of Academic Infrastructure by Type of Institution