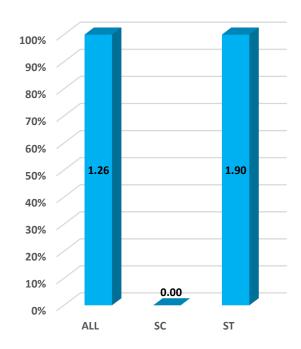

of Foreign                                                    | Male                            | -        | -       | -       | -        |         | -       |           |                             |  |
|    | Students                                                             | Female                          | -        | -       | -       | -        |         | 3       |           |                             |  |
|    |                                                                      |                                 |          |         |         |          |         | -       |           |                             |  |









I





GER by Social Group & Gender





I

Т



Number of Non-Teaching Staff by Social Group & Gender







Gender Parity Index by Social Group



Pupil Teacher Ratio by Mode of Education





Number of Hostels and Intake Capacity



Percentage of Academic Infrastructure by Type of Institution



Percentage of Health & Fitness Infrastructure by Type of Institution



## Percentage of Female Specific Infrastructure by Type of Institution



Self Defence Class for Females





• A++ • A+ • A • B++ • B+ • B • C

|    |                           |                                    | HIGHER ED  | UCATION STA                             | TISTICS AT A | GLANCE     |            |            |            |                             |
|----|---------------------------|------------------------------------|------------|-----------------------------------------|--------------|------------|------------|------------|------------|-------------