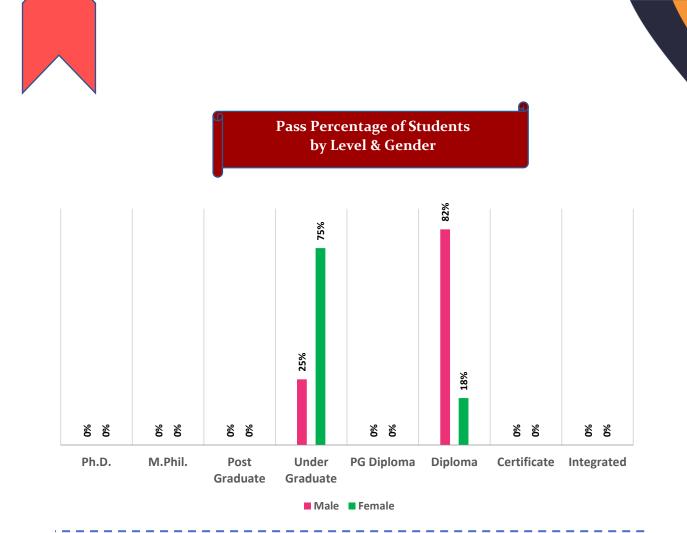

Pass Percentage of Students by Level & Gender

Male Female

Pupil Teacher Ratio by Mode of Education

Gender Parity Index by Social Group

Number of Hostels and Intake Capacity

Percentage of Academic Infrastructure by Type of Institution

#### Higher Education Profile 2019-20

by Level & Gender 81% 74% %69 54% 53% 54% 51% 51% 49% %6t 47% 46% 46% 31% 26% 19% Ph.D. M.Phil. Post Under **PG Diploma** Diploma Certificate Integrated Graduate Graduate

Pass Percentage of Students

Male Female

Pupil Teacher Ratio by Mode of Education

Gender Parity Index by Social Group

Number of Hostels and Intake Capacity

Percentage of Academic Infrastructure by Type of Institution