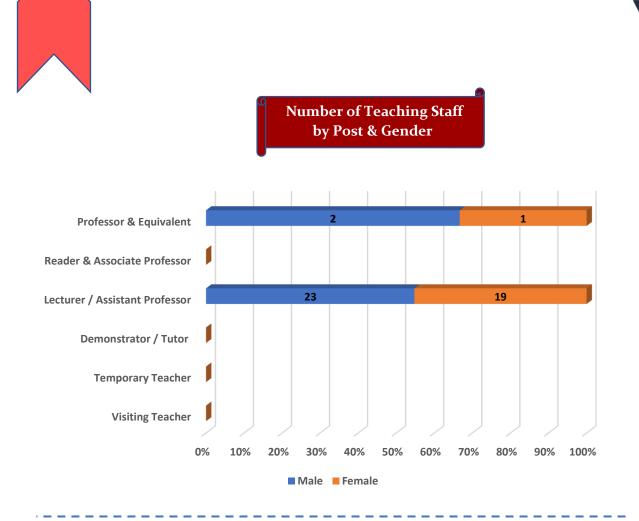

### Number of Teaching Staff by Post & Gender

L

l

Т

Number of Teaching Staff

Number of Non-Teaching Staff by Social Group & Gender