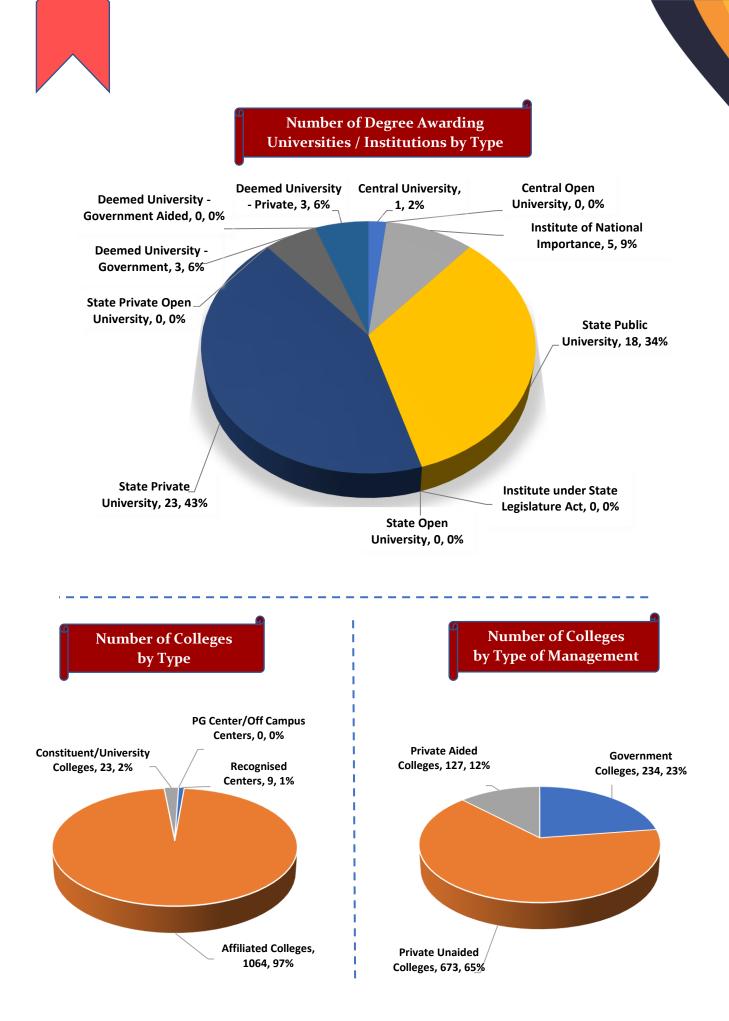

#### Number of Degree Awarding Universities / Institutions by Type

Student's Enrolment by Level & Gender

I

Student's Enrolment by Social Group & Gender

GER by Social Group & Gender

Number of Non-Teaching Staff by Social Group & Gender