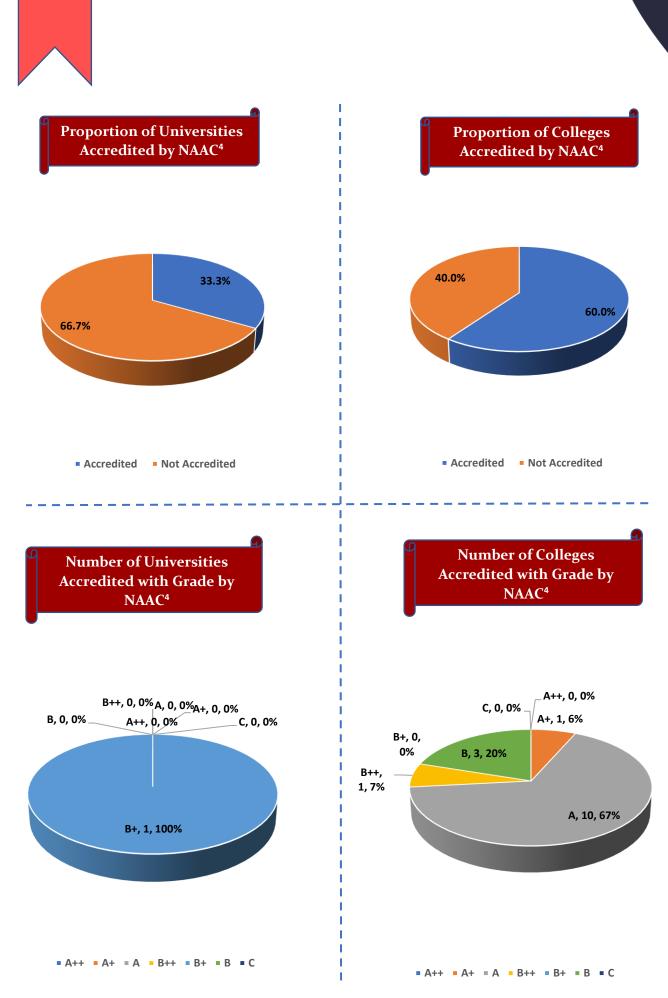

Percentage of Health & Fitness Infrastructure by Type of Institution

Percentage of Female Specific Infrastructure by Type of Institution

<sup>4</sup>Source: Institution Accredited by NAAC having Valid Accreditation (as on December, 2020)