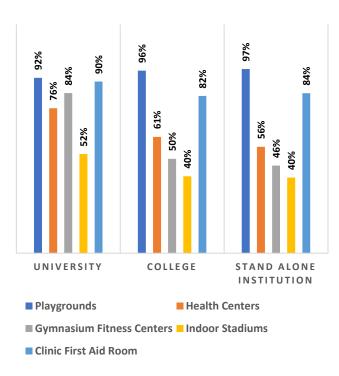

Percentage of Health & Fitness Infrastructure by Type of Institution

Percentage of Female Specific Infrastructure by Type of Institution

<sup>4</sup>Source: Institution Accredited by NAAC having Valid Accreditation (as on December, 2020)