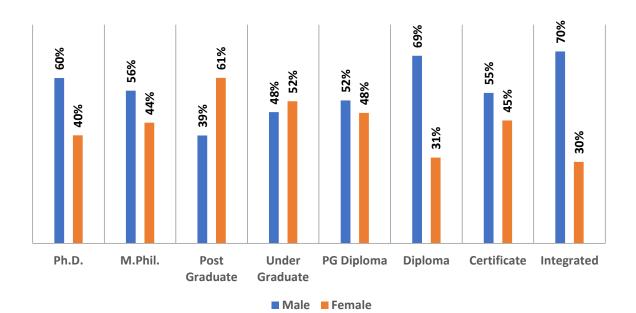

Pass Percentage of Students by Level & Gender

Male Female

Pupil Teacher Ratio by Mode of Education

Gender Parity Index by Social Group

Number of Hostels and Intake Capacity

Percentage of Academic Infrastructure by Type of Institution

#### Higher Education Profile 2019-20

by Level & Gender 81% 74% %69 54% 53% 54% 51% 51% 49% %6t 47% 46% 46% 31% 26% 19% Ph.D. M.Phil. Post Under **PG Diploma** Diploma Certificate Integrated Graduate Graduate

Pass Percentage of Students

Male Female

Pupil Teacher Ratio by Mode of Education

Gender Parity Index by Social Group

Number of Hostels and Intake Capacity

Percentage of Academic Infrastructure by Type of Institution