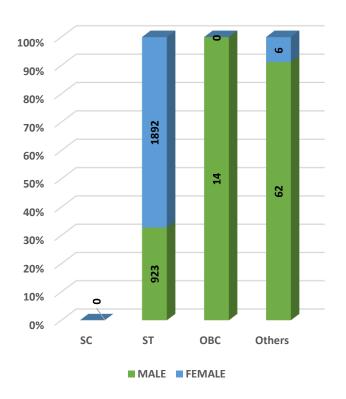

Student's Enrolment by Social Group & Gender

GER by Social Group & Gender

MALE FEMALE

Number of Non-Teaching Staff by Social Group & Gender

Number of Teaching Staff by Social Group & Gender