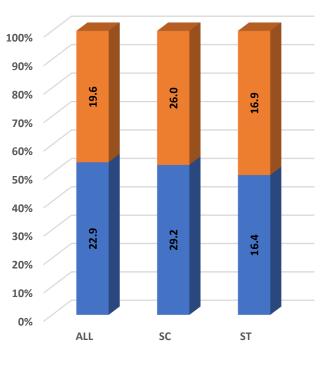

| Total                           | 592          | 695          | 1055         | 1,430        | 1,689        | 2,068          | 2,227          |                             |
| 10 | Students                                       | Male                            | 359          | 465          | 768          | 1,063        | 1,196        | 1,497          | 1,596          |                             |
|    |                                                | Female                          | 233          | 230          | 287          | 367          | 493          | 571            | 631            |                             |







Number of Degree Awarding



# Student's Enrolment by Level & Gender



Student's Enrolment by Social Group & Gender



GER by Social Group & Gender



MALE FEMALE



L

I

Т



Number of Non-Teaching Staff by Social Group & Gender



MALE FEMALE

Higher Education Profile 2019-20



61% 61% 61% 60% 55% 53% 51% 52% 49% 47% 18% 45% 40% 39% 39% 39% Ph.D. M.Phil. Post Under **PG Diploma** Diploma Certificate Integrated Graduate Graduate

Pass Percentage of Students by Level & Gender

#### Male Female





Gender Parity Index by Social Group





Number of Hostels and Intake Capacity



Percentage of Academic Infrastructure by Type of Institution



Percentage of Health & Fitness Infrastructure by Type of Institution



Percentage of Female Specific Infrastructure by Type of Institution



Separate Toilet for Disabled Female

Separate Toilet for Girls



|    |                           | HIGH                            | ER EDUCA | TION STA