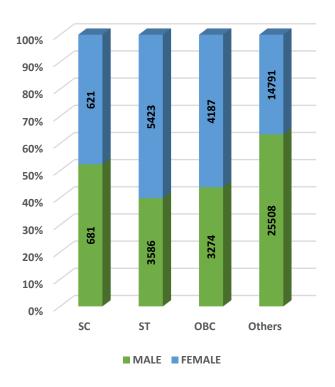

Student's Enrolment by Social Group & Gender

GER by Social Group & Gender

MALE FEMALE

Number of Non-Teaching Staff by Social Group & Gender

Number of Teaching Staff by Social Group & Gender