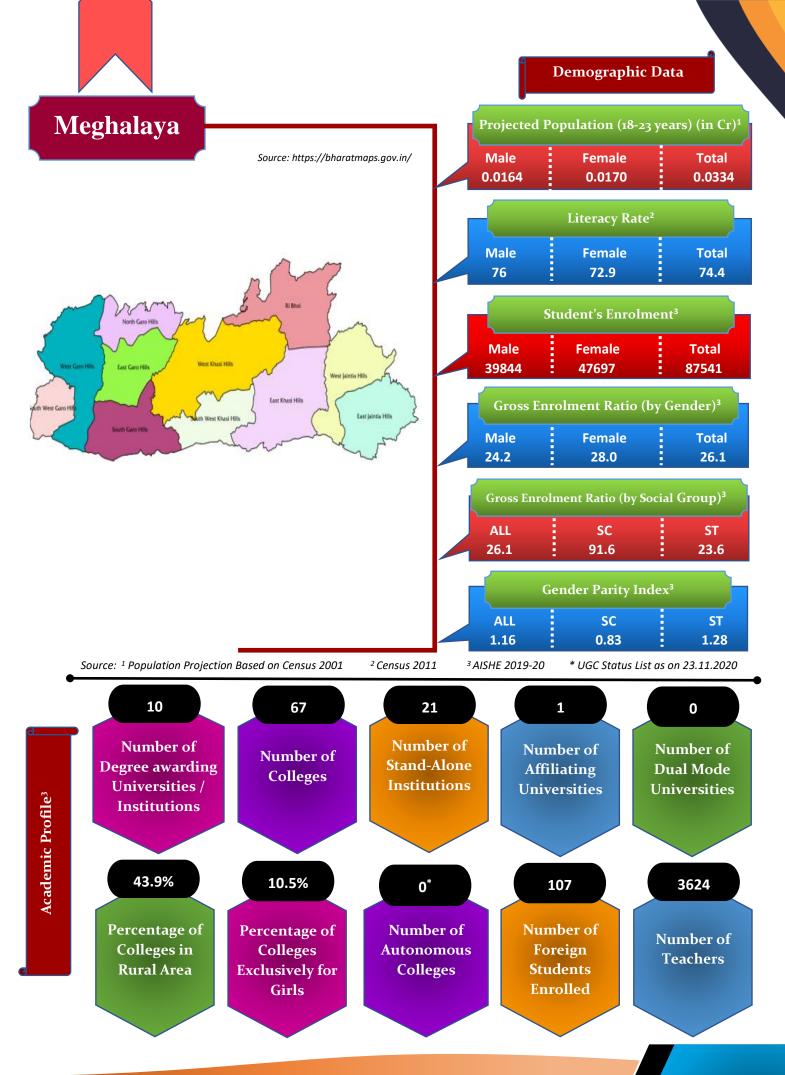

160        | 14               | 13<br>151        | 14               |                             |
| 10 | Number of Foreign         | Total<br>Male                    | 96<br>57         | 84               | 112              | 83               | 172<br>97        | 92               | 107<br>71        |                             |
|    | Students                  | Female                           | 39               | 78               | 105              | 77               | 75               | 59               | 36               |                             |
|    |                           |                                  |                  |                  |                  |                  | -                |                  |                  |                             |







## Student's Enrolment by Level & Gender





GER by Social Group & Gender



Higher Education Profile 2019-20



L

I

l



Number of Non-Teaching Staff by Social Group & Gender



MALE FEMALE



Pass Percentage of Students by Level & Gender









Gender Parity Index by Social Group





Number of Hostels and Intake Capacity



Percentage of Academic Infrastructure by Type of Institution



Percentage of Health & Fitness Infrastructure by Type of Institution



Percentage of Female Specific Infrastructure by Type of Institution



Self Defence Class for Females



|    | MIZORAM                          | Н                                | IGHER EDUC       | ATION STAT       | ISTICS AT A      | GLANCE           |                  |                  |                  |