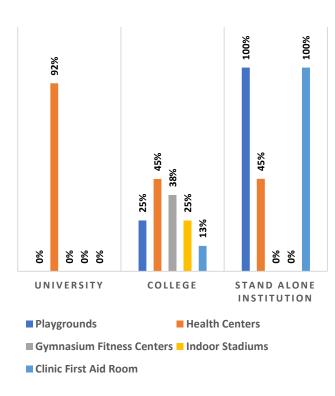

Percentage of Health & Fitness Infrastructure by Type of Institution

Percentage of Female Specific Infrastructure by Type of Institution

<sup>4</sup>Source: Institution Accredited by NAAC having Valid Accreditation (as on December, 2020)