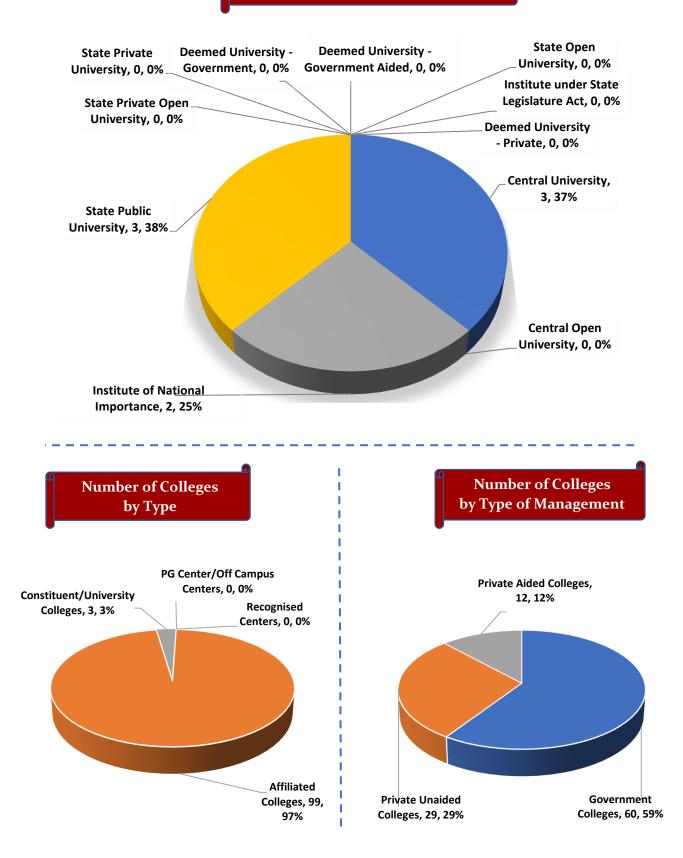

#### Number of Degree Awarding Universities / Institutions by Type

Student's Enrolment by Level & Gender

I

Student's Enrolment by Social Group & Gender

GER by Social Group & Gender

Number of Non-Teaching Staff by Social Group & Gender

## Number of Degree Awarding Universities / Institutions by Type

Affiliated

Colleges, 552, 98%

Government Colleges, 444, 83%

Student's Enrolment by Social Group & Gender

GER by Social Group & Gender

L

l