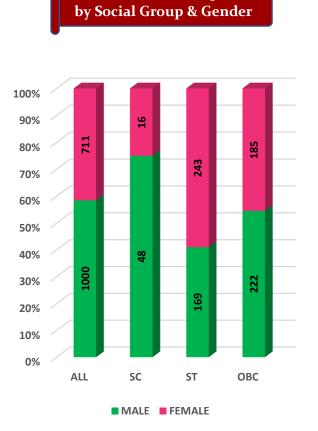

Student's Enrolment by Social Group & Gender

GER by Social Group & Gender

MALE FEMALE

Number of Non-Teaching Staff by Social Group & Gender

Number of Teaching Staff by Social Group & Gender