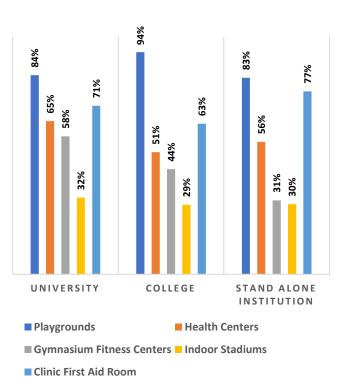

Percentage of Health & Fitness Infrastructure by Type of Institution

Percentage of Female Specific Infrastructure by Type of Institution

<sup>4</sup>Source: Institution Accredited by NAAC having Valid Accreditation (as on December, 2020)