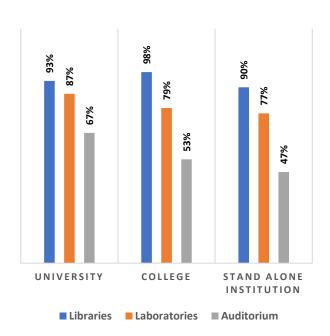

Pass Percentage of Students by Level & Gender

Male Female

Pupil Teacher Ratio by Mode of Education

Gender Parity Index by Social Group

Number of Hostels and Intake Capacity

Percentage of Academic Infrastructure by Type of Institution

Pass Percentage of Students

Male Female

Pupil Teacher Ratio by Mode of Education

Gender Parity Index by Social Group

Number of Hostels and Intake Capacity

Percentage of Academic Infrastructure by Type of Institution