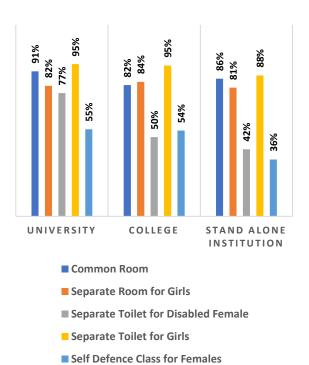

Percentage of Health & Fitness Infrastructure by Type of Institution

Percentage of Female Specific Infrastructure by Type of Institution

<sup>4</sup>Source: Institution Accredited by NAAC having Valid Accreditation (as on December, 2020)