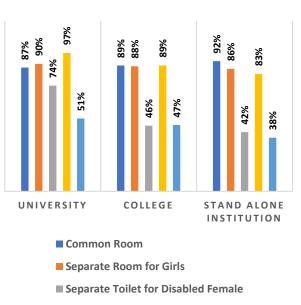

Percentage of Health & Fitness Infrastructure by Type of Institution

Percentage of Female Specific Infrastructure by Type of Institution

<sup>4</sup>Source: Institution Accredited by NAAC having Valid Accreditation (as on December, 2020)