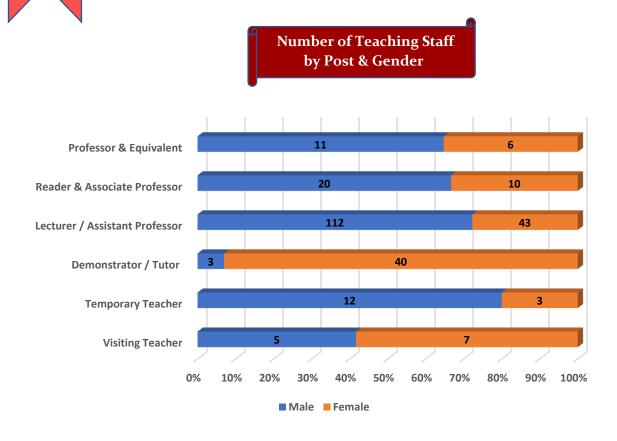

### Number of Teaching Staff by Post & Gender

L

l

Т

Number of Teaching Staff

Number of Non-Teaching Staff by Social Group & Gender