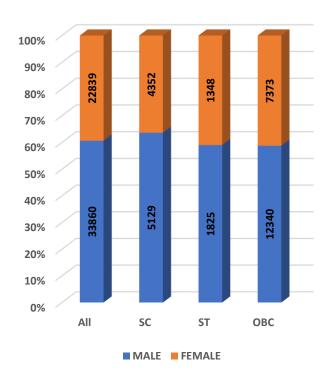

Student's Enrolment by Social Group & Gender

GER by Social Group & Gender

MALE FEMALE

Number of Non-Teaching Staff by Social Group & Gender

Number of Teaching Staff by Social Group & Gender