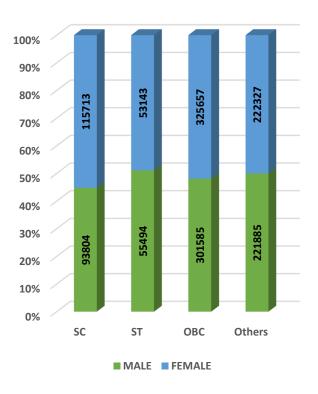

#### Student's Enrolment by Level & Gender

Student's Enrolment by Social Group & Gender

GER by Social Group & Gender

Т

Number of Non-Teaching Staff by Social Group & Gender

Number of Teaching Staff by Social Group & Gender

#### Number of Degree Awarding Universities / Institutions by Type

Student's Enrolment by Level & Gender

I

Student's Enrolment by Social Group & Gender

GER by Social Group & Gender

Number of Non-Teaching Staff by Social Group & Gender