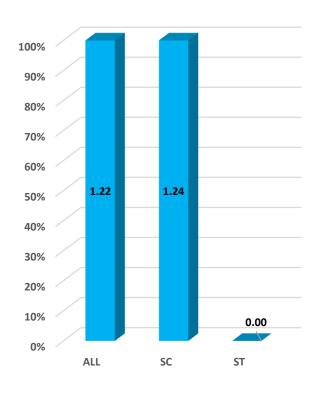

1038     | 1,393    | 1,588    | 2,329    | 1,774    |                             |
|    | Students                  | Female                          | 144      | 223         | 235         | 283      | 390      | 429      | 543      | 547      |                             |
|    |                           |                                 |          |             |             |          |          |          |          |          |                             |









Student's Enrolment by Level & Gender







GER by Social Group & Gender



### Number of Teaching Staff by Post & Gender



I



Number of Non-Teaching Staff by Social Group & Gender





Pass Percentage of Students by Level & Gender



Pupil Teacher Ratio by Mode of Education



Gender Parity Index by Social Group





Number of Hostels and Intake Capacity



Percentage of Academic Infrastructure by Type of Institution



Percentage of Health & Fitness Infrastructure by Type of Institution



Percentage of Female Specific Infrastructure by Type of Institution



Separate Toilet for Disabled Female

Separate Toilet for Girls

н



|    | HIMACHAL PRADESH          | HIG                              | HER EDUC         | ATION STAT       | ISTICS AT A      | GLANCE          |                  |                  |                  |                             |
|----|---------------------------|----------------------------------|------------------|------------------|------------------|-----------------|------------------|------------------|------------------|-----------------------------|
|    |