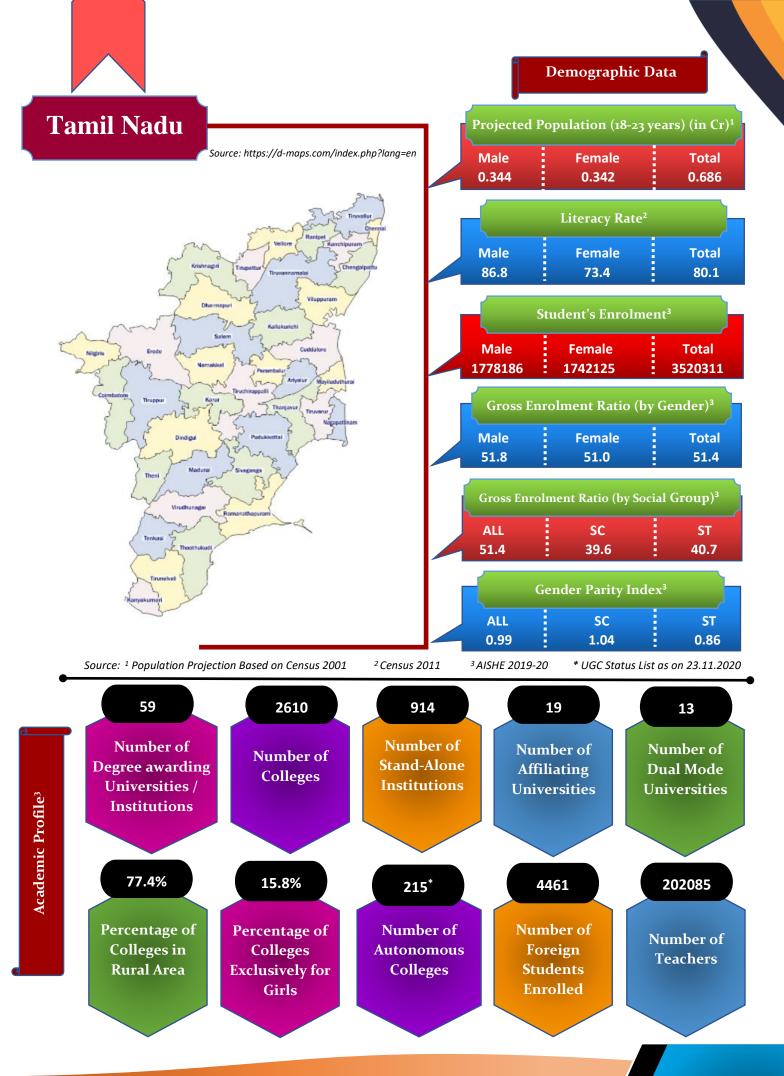

## **State-Wise**

**Profiles** 

|    | ANDHRA PRADESH            |                                  | HIGHER ED    | UCATION ST   | ATISTICS AT / | A GLANCE     |              |              |              |                             |
|----|---------------------------|----------------------------------|--------------|--------------|---------------|--------------|--------------|--------------|--------------|-----------------------------|
|    |                           |                                  | 2013-14      | 2014-15      | 2015-16       | 2016-17      | 2017-18      | 2018-19      | 2019-20      |                             |
| 1  | Number of Universities    |                                  | 27           | 28           | 28            | 33           | 34           | 41           | 41           |                             |
| 2  | Number of Colleges        |                                  | 2,568        | 2,673        | 2,532         | 2,663        | 2,624        | 2,678        | 2,750        |                             |
| 3  | Number of Stand Alone In  | stitutions                       | 853          | 873          | 815           | 946          | 788          | 821          | 843          |                             |
|    |                           | Total                            | 17,60,985    | 17,67,086    | 17,24,538     | 17,99,433    | 16,97,282    | 17,60,830    | 18,97,149    |                             |
| 4  | Enrolment in Higher       | Male                             | 9,98,575     | 9,93,436     | 9,69,200      | 10,07,406    | 9,46,798     | 9,64,806     | 10,21,126    |                             |
| -  | Education                 | Female                           | 7,62,410     | 7,73,650     | 7,55,338      | 7,92,027     | 7,50,484     | 7,96,024     | 8,76,023     |                             |
|    |                           | % Female                         | 43%          | 44%          | 44%           | 44%          | 44%          | 45%          | 46%          |                             |
|    |                           | All Categories                   | 30.8         | 31.2         | 30.8          | 32.4         | 30.9         | 32.4         | 35.2         |                             |
|    |                           | Male                             | 35.0         | 35.2         | 34.7          | 36.5         | 34.7         | 35.8         | 38.3         |                             |
|    |                           | Female                           | 26.7         | 27.3         | 26.9          | 28.4         | 27.1         | 29.0         | 32.2         |                             |
| _  | Gross Enrolment Ratio     | SC                               | 23.2         | 25.8         | 25.5          | 29.3         | 26.9         | 28.9         | 31.2         |                             |
| 5  | (GER)                     | Male                             | 23.9         | 28.9         | 28.6          | 32.8         | 29.5         | 31.5         | 33.4         |                             |
|    |                           | Female<br>ST                     | 22.5         | 22.7         | 22.4          | 25.9         | 24.4         | 26.4         | 29.0         |                             |
|    |                           | Male                             | 20.5<br>23.0 | 23.9<br>28.1 | 23.4<br>27.4  | 24.9<br>29.0 | 24.5<br>27.9 | 26.4<br>30.4 | 29.4<br>33.6 |                             |
|    |                           | Female                           | 18.2         | 20.1         | 19.8          | 29.0         | 21.5         | 22.9         | 25.6         |                             |
|    |                           | All Categories                   | 0.76         | 0.78         | 0.77          | 0.78         | 0.78         | 0.81         | 0.84         |                             |
| 6  | Gender Parity Index (GPI) |                                  | 0.94         | 0.78         | 0.78          | 0.78         | 0.83         | 0.81         | 0.84         |                             |
|    | ( <b>G</b> 1)             | ST                               | 0.79         | 0.75         | 0.72          | 0.75         | 0.03         | 0.76         | 0.76         |                             |
|    | <b>.</b>                  | Total                            | 4,37,860     | 4,20,738     | 4,14,402      | 4,12,995     | 2,64,579     | 3,07,878     | 4,08,554     |                             |
| 7  | Enrolment in University   | Male                             | 2,54,107     | 2,33,388     | 2,25,978      | 2,28,190     | 1,57,886     | 1,76,345     | 2,28,083     |                             |
|    | & Constituent Units       | Female                           | 1,83,753     | 1,87,350     | 1,88,424      | 1,84,805     | 1,06,693     | 1,31,533     | 1,80,471     |                             |
|    |                           | Total                            | 97,958       | 1,03,554     | 1,08,112      | 99,801       | 90,239       | 99,398       | 99,737       |                             |
|    |                           | Male                             | 63,993       | 69,083       | 71,723        | 66,014       | 59,131       | 64,591       | 64,116       |                             |
|    |                           | Female                           | 33,965       | 34,471       | 36,389        | 33,787       | 31,108       | 34,807       | 35,621       |                             |
|    |                           | SC                               | 12,244       | 13,317       | 14,151        | 13,625       | 12,165       | 13,746       | 13,756       |                             |
|    |                           | Male                             | 7,404        | 8,262        | 8,738         | 8,310        | 7,368        | 8,149        | 8,044        | -                           |
|    |                           | Female                           | 4,840        | 5,055        | 5,413         | 5,315        | 4,797        | 5,597        | 5,712        | - ii                        |
|    |                           | ST                               | 1,692        | 1,977        | 2,317         | 1,610        | 1,441        | 1,604        | 1,626        | ê                           |
|    |                           | Male                             | 1,120        | 1,379        | 1,548         | 1,137        | 1,029        | 1,147        | 1,114        | she                         |
|    |                           | Female                           | 572          | 598          | 769           | 473          | 412          | 457          | 512          | /ai                         |
|    | Number of Teachers        | Professor &<br>Equivalent        | 6,695        | 8,232        | 10,223        | 8,994        | 8,015        | 9,032        | 9,229        | AISHE (http://aishe.gov.in) |
|    |                           | Male                             | 5,314        | 6,628        | 8,095         | 7,049        | 6,369        | 7,160        | 7,282        | Ē                           |
|    |                           | Female                           | 1,381        | 1,604        | 2,128         | 1,945        | <b>1,646</b> | 1,872        | 1,947        | LISH H                      |
| 8  |                           | Reader & Associate<br>Professor  | 10,714       | 9,791        | 10,029        | 8,697        | 8,114        | 9,172        | 9,327        | ٩                           |
|    |                           | Male                             | 7,848        | 7,214        | 7,367         | 6,434        | 6,067        | 6,845        | 6,845        |                             |
|    |                           | Female                           | 2,866        | 2,577        | 2,662         | 2,263        | 2,047        | 2,327        | 2,482        |                             |
|    |                           | Lecturer/ Assistant<br>Professor | 73,658       | 76,700       | 77,744        | 73,989       | 66,713       | 73,326       | 72,753       |                             |
|    |                           | Male                             | 48,430       | 51,320       | 52,084        | 49,431       | 43,788       | 47,564       | 46,694       |                             |
|    |                           | Female                           | 25,228       | 25,380       | 25,660        | 24,558       | 22,925       | 25,762       | 26,059       |                             |
|    |                           | Demonstrator/Tutor               | 3,503        | 4,217        | 5,109         | 4,828        | 3,883        | 4,161        | 4,181        |                             |
|    |                           | Male                             | 438          | 1,031        | 1,096         | 1,070        | 824          | 805          | 828          |                             |
|    |                           | Female                           | 3,065        | 3,186        | 4,013         | 3,758        | 3,059        | 3,356        | 3,353        |                             |
|    |                           | Temporary Teacher<br>etc.        | 3,388        | 4,614        | 5,007         | 3,186        | 3,398        | 3,560        | 4,104        |                             |
|    |                           | Male                             | 1,963        | 2,890        | 3,081         | 1,962        | 2,010        | 2,135        | 2,384        |                             |
|    |                           | Female                           | 1,425        | 1,724        | 1,926         | 1,224        | 1,388        | 1,425        | 1,720        |                             |
|    | Pupil Teacher Ratio (PTR) |                                  | ,            | -,           | -,            | _,           | -,           | _,           | _,           |                             |
|    | All Institutions          | Regular & Distance<br>Mode       | 18           | 17           | 16            | 18           | 19           | 18           | 19           |                             |
|    |                           | Regular Mode                     | 14           | 14           | 13            | 15           | 18           | 16           | 16           |                             |
| 9  | University & Colleges     | Regular & Distance<br>Mode       | 18           | 17           | 16            | 19           | 20           | 20           | 22           |                             |
|    | ,                         | Regular Mode                     | 14           | 14           | 13            | 15           | 19           | 18           | 19           |                             |
|    | University & Its Units    | Regular & Distance<br>Mode       | 81           | 75           | 65            | 64           | 47           | 39           | 46           |                             |
|    | -                         | Regular Mode                     | 15           | 17           | 15            | 17           | 27           | 16           | 16           |                             |
|    | Number of Foreign         | Total                            | 862          | 1207         | 1787          | 2,341        | 2,092        | 1,982        | 2,094        |                             |
| 10 | -                         | Male                             | 707          | 977          | 1491          | 1,989        | 1,744        | 1,526        | 1,571        |                             |
|    | Students                  | Female                           | 155          | 230          | 296           | 352          | 348          | 456          | 523          |                             |