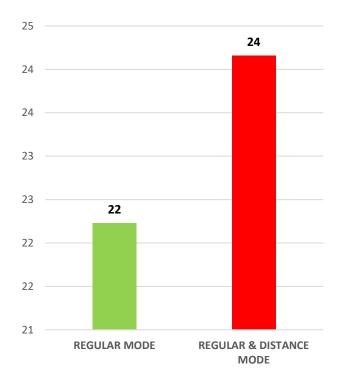

| 92               | 107<br>71        |                             |
|    | Students                  | Female                           | 39               | 78               | 105              | 77               | 75               | 59               | 36               |                             |
|    |                           |                                  |                  |                  |                  |                  | -                |                  |                  |                             |







## Student's Enrolment by Level & Gender





GER by Social Group & Gender



Higher Education Profile 2019-20



L

I

l



Number of Non-Teaching Staff by Social Group & Gender



MALE FEMALE



Pass Percentage of Students by Level & Gender









Gender Parity Index by Social Group





Number of Hostels and Intake Capacity



Percentage of Academic Infrastructure by Type of Institution



Percentage of Health & Fitness Infrastructure by Type of Institution



Percentage of Female Specific Infrastructure by Type of Institution



Self Defence Class for Females



|    | MIZORAM                          | Н                                | IGHER EDUC       | ATION STAT       | ISTICS AT A      | GLANCE           |                  |                  |                  |                             |
|----|----------------------------------|----------------------------------|------------------|------------------|------------------|------------------|------------------|------------------|------------------|--------------------------