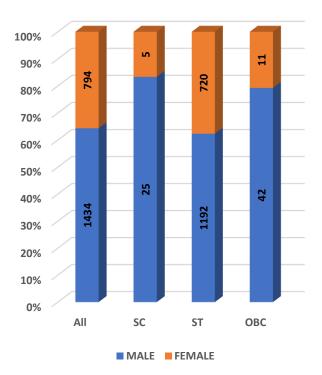

Number of Non-Teaching Staff by Social Group & Gender

Pass Percentage of Students by Level & Gender

Pupil Teacher Ratio by Mode of Education

Gender Parity Index by Social Group

Number of Hostels and Intake Capacity