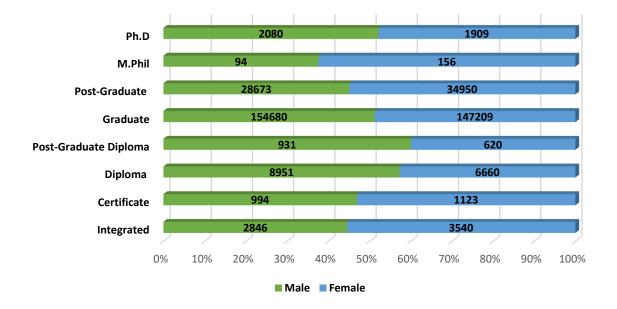

| 5                  | 6                  | 8                  | 18                 | 11                 | 11                 | 16                 |                             |
| 10 | Students                  | Male                             | 4                  | 5                  | 6                  | 14                 | 9                  | 6                  | 13                 |                             |
|    |                           | Female                           | 1                  | 1                  | 2                  | 4                  | 2                  | 5                  | 3                  |                             |



## Number of Degree Awarding Universities / Institutions by Type





# Student's Enrolment by Level & Gender





GER by Social Group & Gender



Higher Education Profile 2019-20



## Number of Teaching Staff by Post & Gender



I.

Number of Non-Teaching Staff by Social Group & Gender

74 3968 66 90% 297 80% 70% 60% 50% 327 11501 310 816 40% 30% 20% 10% 0% All SC ST OBC MALE FEMALE

by Social Group & Gender

Number of Teaching Staff







## Pupil Teacher Ratio by Mode of Education



Gender Parity Index by Social Group





Number of Hostels and Intake Capacity



Percentage of Academic Infrastructure by Type of Institution



Percentage of Health & Fitness Infrastructure by Type of Institution



Percentage of Female Specific Infrastructure by Type of Institution



Self Defence Class for Females



<sup>4</sup>Source: Institution Accredited by NAAC having Valid Accreditation (as on December,