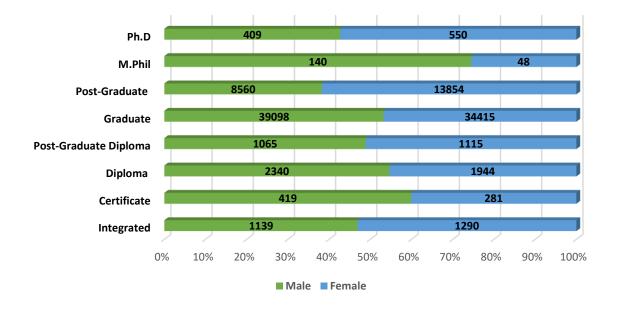

#### Higher Education Profile 2019-20

by Level & Gender 81% 74% %69 54% 53% 54% 51% 51% 49% %6t 47% 46% 46% 31% 26% 19% Ph.D. M.Phil. Post Under **PG Diploma** Diploma Certificate Integrated Graduate Graduate