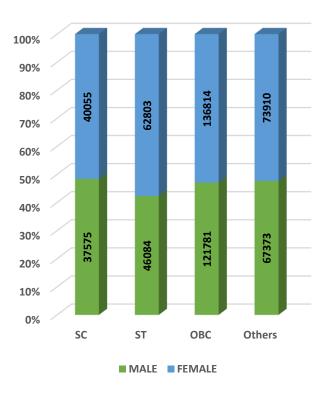

#### Student's Enrolment by Level & Gender

Student's Enrolment by Social Group & Gender

GER by Social Group & Gender

Т

Number of Non-Teaching Staff by Social Group & Gender

Number of Teaching Staff by Social Group & Gender

Student's Enrolment by Social Group & Gender

GER by Social Group & Gender

MALE FEMALE

Number of Non-Teaching Staff by Social Group & Gender

Number of Teaching Staff by Social Group & Gender