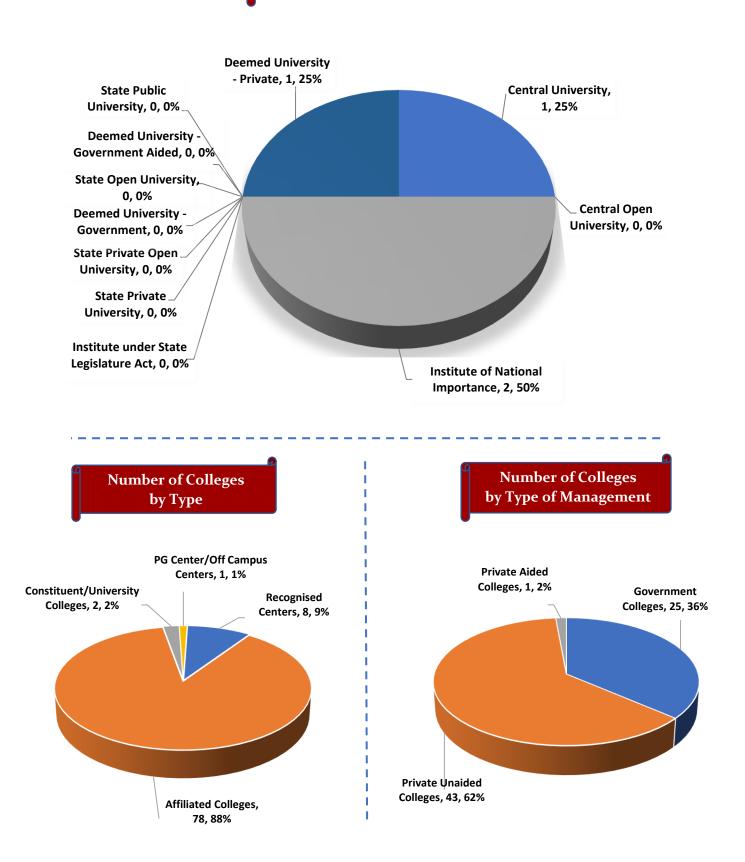

#### Number of Degree Awarding Universities / Institutions by Type

Student's Enrolment by Level & Gender

I

Student's Enrolment by Social Group & Gender

GER by Social Group & Gender

Number of Non-Teaching Staff by Social Group & Gender

## Number of Degree Awarding Universities / Institutions by Type

Affiliated

Colleges, 552, 98%

Government Colleges, 444, 83%

Student's Enrolment by Social Group & Gender

GER by Social Group & Gender

L

l