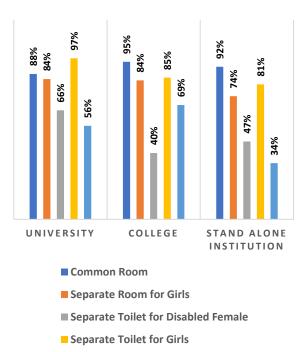

Percentage of Health & Fitness Infrastructure by Type of Institution

Percentage of Female Specific Infrastructure by Type of Institution

<sup>4</sup>Source: Institution Accredited by NAAC having Valid Accreditation (as on December, 2020)