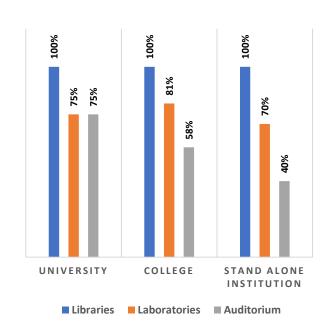

Pass Percentage of Students by Level & Gender

Male Female

Pupil Teacher Ratio by Mode of Education

Gender Parity Index by Social Group

Number of Hostels and Intake Capacity

Percentage of Academic Infrastructure by Type of Institution

Pass Percentage of Students

Male Female

Pupil Teacher Ratio by Mode of Education

Gender Parity Index by Social Group

Number of Hostels and Intake Capacity

Percentage of Academic Infrastructure by Type of Institution