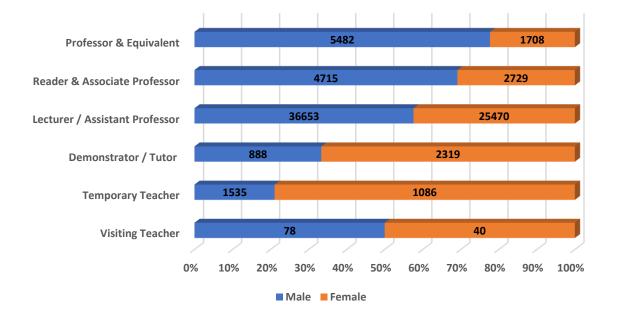

### Number of Teaching Staff by Post & Gender

L

l

Т

Number of Teaching Staff

Number of Non-Teaching Staff by Social Group & Gender