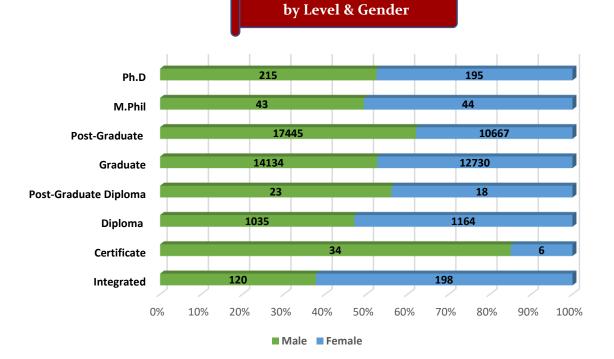

#### Higher Education Profile 2019-20

by Level & Gender 81% 74% %69 54% 53% 54% 51% 51% 49% %6t 47% 46% 46% 31% 26% 19% Ph.D. M.Phil. Post Under **PG Diploma** Diploma Certificate Integrated Graduate Graduate