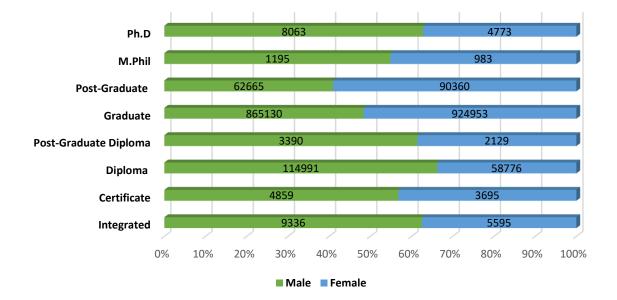

#### Higher Education Profile 2019-20

by Level & Gender 81% 74% %69 54% 53% 54% 51% 51% 49% %6t 47% 46% 46% 31% 26% 19% Ph.D. M.Phil. Post Under **PG Diploma** Diploma Certificate Integrated Graduate Graduate