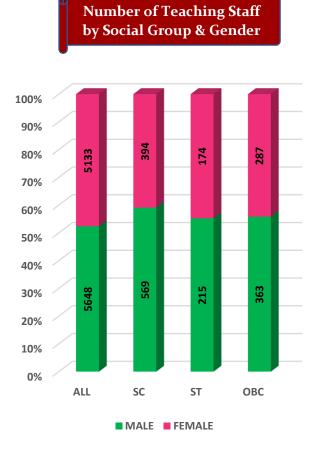

| Number of Foreign         | Total                            | 73               | 239              | 483              | 666             | 871              | 1,038            | 886              |                             |
| 10 | Students                  | Male                             | 55               | 193              | 402              | 568             | 735              | 840              | 697              |                             |
|    |                           | Female                           | 18               | 46               | 81               | 98              | 136              | 198              | 189              |                             |









# Student's Enrolment by Level & Gender







GER by Social Group & Gender



MALE FEMALE



I.



Number of Non-Teaching Staff by Social Group & Gender





Pass Percentage of Students by Level & Gender 70% 63% 64% 63% 62% 61% 59% 53% 47% 41% 39% 38% 37% 37% 36% 30% Ph.D. M.Phil. Post Under PG Diploma Diploma Certificate Integrated Graduate Graduate

#### Male Female





Gender Parity Index by Social Group





Number of Hostels and Intake Capacity

I

Т

I

L

I

i

I I

i

1

Т



Percentage of Academic Infrastructure by Type of Institution



Percentage of Health & Fitness Infrastructure by Type of Institution



Clinic First Aid Room

Percentage of Female Specific Infrastructure by Type of Institution



Separate Room for Girls

Separate Toilet for Disabled Female

Separate Toilet for Girls



|    | JHARKHAND                 | HIC                             | GHER EDUC