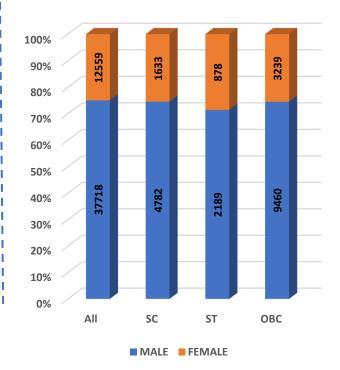

Number of Non-Teaching Staff by Social Group & Gender

Pass Percentage of Students by Level & Gender

Pupil Teacher Ratio by Mode of Education

Gender Parity Index by Social Group

Number of Hostels and Intake Capacity