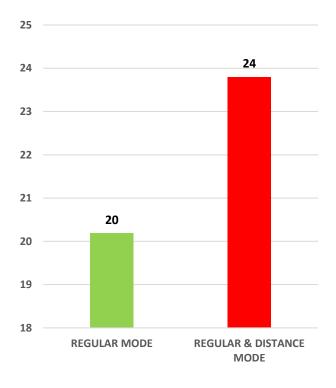

387      | 628         | 737         | 1038     | 1,393    | 1,588    | 2,329    | 1,774    |                             |
|    | Students                  | Female                          | 144      | 223         | 235         | 283      | 390      | 429      | 543      | 547      |                             |
|    |                           |                                 |          |             |             |          |          |          |          |          |                             |









Student's Enrolment by Level & Gender







GER by Social Group & Gender



### Number of Teaching Staff by Post & Gender



I



Number of Non-Teaching Staff by Social Group & Gender





Pass Percentage of Students by Level & Gender



Pupil Teacher Ratio by Mode of Education



Gender Parity Index by Social Group





Number of Hostels and Intake Capacity



Percentage of Academic Infrastructure by Type of Institution



Percentage of Health & Fitness Infrastructure by Type of Institution



Percentage of Female Specific Infrastructure by Type of Institution



Separate Toilet for Disabled Female

Separate Toilet for Girls

н



|    | HIMACHAL PRADESH          | HIG                              | HER EDUC         | ATION STAT       | ISTICS AT A      | GLANCE          |                  |                  |                  |                             |
|----|---------------------------|----------------------------------|------------------|------------------|------------------|-----------------|------------------|------------------|------------------|-------