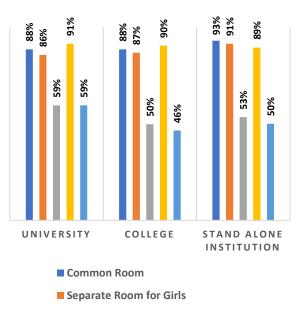

Percentage of Health & Fitness Infrastructure by Type of Institution

Percentage of Female Specific Infrastructure by Type of Institution

<sup>4</sup>Source: Institution Accredited by NAAC having Valid Accreditation (as on December, 2020)

- Separate Toilet for Girls
- Self Defence Class for Females

<sup>&</sup>lt;sup>4</sup>Source: Institution Accredited by NAAC having Valid Accreditation (as on December, 2020)

|    | ARUNACHAL PRADESH         |                                  | ER EDUCA         | TION STATI       | STICS AT A       | GLANCE           |                  |                  |                  |                             |
|----|---------------------------|----------------------------------|------------------|------------------|------------------|------------------|------------------|------------------|------------------|-----------------------------|
|    |                           | -                                | 2013-14          | 2014-15          | 2015-16          | 2016-17          | 2017-18          | <b>2018-19</b>   | 2019-20          |                             |
| 1  |                           |                                  | 7                | 8                | 9                | 9                | 9                | 10               | 10               |                             |
|    | Number of Colleges        |                                  | 26               | 27               | 28               | 31               | 30               | 37               | 39               |                             |
| 3  |                           |                                  | 10               | 12               | 12               | 18               | 11               | 11               | 13               |                             |
| 4  | Enrolment in Higher       | Total<br>Male                    | 42,905           | 46,116           | 46,452           | 46,564           | 47,464           | 47,168           | 55,816           |                             |
|    | Education                 | Female                           | 21,086<br>21,819 | 23,378<br>22,738 | 23,381<br>23,071 | 23,601<br>22,963 | 25,213<br>22,251 | 23,724<br>23,444 | 28,801<br>27,015 |                             |
|    | Luucation                 | % Female                         | 51%              | 49%              | 50%              | 49%              | 47%              | 50%              | 48%              |                             |
| 5  |                           | All Categories                   | 26.1             | 28.3             | 28.7             | 28.9             | 29.7             | 29.7             | 35.4             |                             |
|    |                           | Male                             | 25.7             | 28.6             | 28.8             | 29.3             | 31.5             | 29.9             | 36.5             |                             |
|    |                           | Female                           | 26.6             | 27.9             | 28.5             | 28.5             | 27.8             | 29.5             | 34.3             |                             |
|    | Gross Enrolment Ratio     | SC                               |                  |                  | -                | -                | -                | -                |                  |                             |
|    | (GER)                     | Male                             |                  |                  | -                | -                |                  | -                |                  |                             |
|    | . ,                       | Female                           | <b>22</b> C      |                  | -                | -                | -                | -                |                  |                             |
|    |                           | ST<br>Male                       | 32.6             | 34.0             | 33.8<br>34.4     | 31.2             | 33.1             | 32.3             | 35.2<br>37.0     |                             |
|    |                           | Female                           | 33.0<br>32.3     | 35.1<br>33.0     | 33.2             | 31.8<br>30.6     | 36.2<br>30.2     | 32.2<br>32.5     | 33.6             |                             |
| 6  |                           | All Categories                   | 1.04             | 0.97             | 0.99             | 0.97             | 0.88             | 0.99             | 0.94             |                             |
|    | Gender Parity Index (GPI  | -                                |                  |                  | -                | -                |                  | -                |                  |                             |
|    |                           | ST                               | 0.98             | 0.94             | 0.96             | 0.96             | 0.83             | 1.01             | 0.91             |                             |
| 7  | Enrolment in University   | Total                            | 13,386           | 14,364           | 19,850           | 24,530           | 24,042           | 25,169           | 34,094           |                             |
|    | & Constituent Units       | Male                             | 6,193            | 7,424            | 10,387           | 12,535           | 13,540           | 13,035           | 17,893           |                             |
|    |                           | Female                           | 7,193            | 6,940            | 9,463            | 11,995           | 10,502           | 12,134           | 16,201           |                             |
| 8  |                           | <b>Total</b><br>Male             | 1,022<br>750     | 935<br>662       | 1,069<br>731     | 1,133<br>766     | 1,113<br>735     | 1,504<br>959     | 2,004<br>1,213   |                             |
|    |                           | Female                           | 272              | 273              | 338              | 367              | 378              | 545              | 791              |                             |
|    |                           | SC                               | 17               | 15               | 28               | 40               | 45               | 50               | 82               |                             |
|    |                           | Male                             | 14               | 13               | 22               | 31               | 32               | 40               | 63               | _                           |
|    |                           | Female                           | 3                | 2                | 6                | 9                | 13               | 10               | 19               | l'in                        |
|    |                           | ST                               | 517              | 497              | 500              | 504              | 496              | 723              | 1,030            | ю,                          |
|    | Number of Teachers        | Male                             | 307              | 280              | 257              | 254              | 254              | 360              | 500              | she                         |
|    |                           | Female                           | 210              | 217              | 243              | 250              | 242              | 363              | 530              | /ai                         |
|    |                           | Professor &<br>Equivalent        | 85               | 93               | 115              | 126              | 129              | 166              | 204              | AISHE (http://aishe.gov.in) |
|    |                           | Male                             | 81               | 86               | 103              | 110              | 112              | 146              | 171              |                             |
|    |                           | Female<br>Reader & Associate     | 4                | 7                | 12               | 16               | 17               | 20               | 33               | <b>VISF</b>                 |
|    |                           | Professor                        | 241              | 178              | 162              | 149              | 157              | 175              | 235              | ٩                           |
|    |                           | Male                             | 210              | 154              | 137              | 127              | 119              | 139              | 180              |                             |
|    |                           | Female                           | 31               | 24               | 25               | 22               | 38               | 36               | 55               |                             |
|    |                           | Lecturer/ Assistant<br>Professor | 648              | 627              | 750              | 816              | 786              | 1,098            | 1,500            |                             |
|    |                           | Male                             | 430              | 402              | 467              | 505              | 478              | 636              | 826              |                             |
|    |                           | Female                           | 218              | 225              | 283              | 311              | 308              | 462              | 674              |                             |
|    |                           | Demonstrator/Tutor               | 5                | 5                | 10               | 8                | 9                | 18               | 32               |                             |
|    |                           | Male<br>Female                   | 5                | 5                | 10               | 7                | 6                | 12<br>6          | 18               |                             |
|    |                           | Temporary Teacher                |                  |                  |                  |                  |                  |                  | 14               |                             |
|    |                           | etc.                             | 43               | 32               | 32               | 16               | 30               | 28               | 26               |                             |
|    |                           | Male                             | 24               | 15               | 14               | 9                | 18               | 18               | 13               |                             |
|    |                           | Female                           | 19               | 17               | 18               | 7                | 12               | 10               | 13               |                             |
| 9  | Pupil Teacher Ratio (PTR) |                                  |                  |                  |                  |                  |                  |                  |                  |                             |
|    | All Institutions          | Regular & Distance<br>Mode       | 42               | 49               | 43               | 41               | 43               | 31               | 28               |                             |
|    |                           | Regular Mode                     | 32               | 39               | 31               | 27               | 29               | 22               | 20               |                             |
|    | University & Colleges     | Regular & Distance<br>Mode       | 44               | 51               | 46               | 44               | 88               | 63               | 63               |                             |
|    |                           | Regular Mode                     | 34               | 40               | 33               | 28               | 60               | 45               | 45               |                             |
|    | University & Its Units    | Regular & Distance<br>Mode       | 44               | 43               | 38               | 41               | 45               | 36               | 33               |                             |
|    |                           | Regular Mode                     | 12               | 13               | 13               | 14               | 17               | 17               | 18               |                             |
| 10 | Number of Foreign         | Total                            | -                | -                |                  | -                | 1                | 5                | 5                |                             |
|    | Students                  | Male                             | -                | -                | -                | -                | 1                | 5                | 5                |                             |
|    |                           | Female                           | -                |                  | -                | -                | -                | -                |                  |                             |