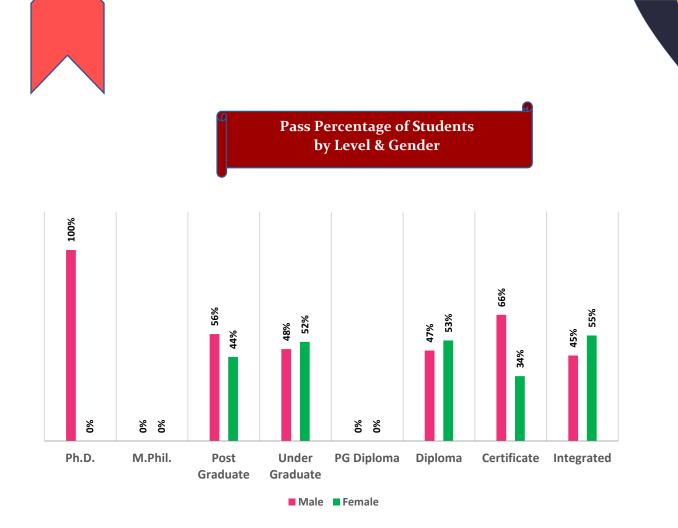

Pass Percentage of Students by Level & Gender

Male Female

Pupil Teacher Ratio by Mode of Education

Gender Parity Index by Social Group

Number of Hostels and Intake Capacity

Percentage of Academic Infrastructure by Type of Institution

#### Higher Education Profile 2019-20

by Level & Gender 81% 74% %69 54% 53% 54% 51% 51% 49% %6t 47% 46% 46% 31% 26% 19% Ph.D. M.Phil. Post Under **PG Diploma** Diploma Certificate Integrated Graduate Graduate

Pass Percentage of Students

Male Female

Pupil Teacher Ratio by Mode of Education

Gender Parity Index by Social Group

Number of Hostels and Intake Capacity

Percentage of Academic Infrastructure by Type of Institution