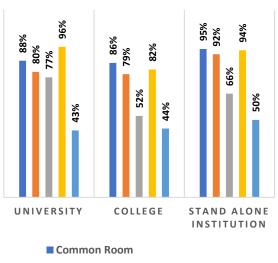

Percentage of Health & Fitness Infrastructure by Type of Institution

Percentage of Female Specific Infrastructure by Type of Institution

<sup>4</sup>Source: Institution Accredited by NAAC having Valid Accreditation (as on December, 2020)

- Separate Toilet for Girls
- Self Defence Class for Females

<sup>&</sup>lt;sup>4</sup>Source: Institution Accredited by NAAC having Valid Accreditation (as on December, 2020)

|    | ARUNACHAL PRADESH         |                                  | ER EDUCA         | TION STATI       | STICS AT A       | GLANCE           |                  |                  |                  |                             |
|----|---------------------------|----------------------------------|------------------|------------------|------------------|------------------|------------------|------------------|------------------|-----------------------------|
|    |                           | -                                | 2013-14          | 2014-15          | 2015-16          | 2016-17          | 2017-18          | <b>2018-19</b>   | 2019-20          |                             |
| 1  |                           |                                  | 7                | 8                | 9                | 9                | 9                | 10               | 10               |                             |
|    | Number of Colleges        |                                  | 26               | 27               | 28               | 31               | 30               | 37               | 39               |                             |
| 3  |                           |                                  | 10               | 12               | 12               | 18               | 11               | 11               | 13               |                             |
| 4  | Enrolment in Higher       | Total<br>Male                    | 42,905           | 46,116           | 46,452           | 46,564           | 47,464           | 47,168           | 55,816           |                             |
|    | Education                 | Female                           | 21,086<br>21,819 | 23,378<br>22,738 | 23,381<br>23,071 | 23,601<br>22,963 | 25,213<br>22,251 | 23,724<br>23,444 | 28,801<br>27,015 |                             |
|    | Luucation                 | % Female                         | 51%              | 49%              | 50%              | 49%              | 47%              | 50%              | 48%              |                             |
| 5  |                           | All Categories                   | 26.1             | 28.3             | 28.7             | 28.9             | 29.7             | 29.7             | 35.4             |                             |
|    |                           | Male                             | 25.7             | 28.6             | 28.8             | 29.3             | 31.5             | 29.9             | 36.5             |                             |
|    |                           | Female                           | 26.6             | 27.9             | 28.5             | 28.5             | 27.8             | 29.5             | 34.3             |                             |
|    | Gross Enrolment Ratio     | SC                               |                  |                  | -                | -                | -                | -                |                  |                             |
|    | (GER)                     | Male                             |                  |                  | -                | -                |                  | -                |                  |                             |
|    | . ,                       | Female                           | <b>22</b> C      |                  | -                | -                | -                | -                |                  |                             |
|    |                           | ST<br>Male                       | 32.6             | 34.0             | 33.8<br>34.4     | 31.2             | 33.1             | 32.3             | 35.2<br>37.0     |                             |
|    |                           | Female                           | 33.0<br>32.3     | 35.1<br>33.0     | 33.2             | 31.8<br>30.6     | 36.2<br>30.2     | 32.2<br>32.5     | 33.6             |                             |
| 6  |                           | All Categories                   | 1.04             | 0.97             | 0.99             | 0.97             | 0.88             | 0.99             | 0.94             |                             |
|    | Gender Parity Index (GPI  | -                                |                  |                  | -                | -                |                  | -                |                  |                             |
|    |                           | ST                               | 0.98             | 0.94             | 0.96             | 0.96             | 0.83             | 1.01             | 0.91             |                             |
| 7  | Enrolment in University   | Total                            | 13,386           | 14,364           | 19,850           | 24,530           | 24,042           | 25,169           | 34,094           |                             |
|    | & Constituent Units       | Male                             | 6,193            | 7,424            | 10,387           | 12,535           | 13,540           | 13,035           | 17,893           |                             |
|    |                           | Female                           | 7,193            | 6,940            | 9,463            | 11,995           | 10,502           | 12,134           | 16,201           |                             |
| 8  |                           | <b>Total</b><br>Male             | 1,022<br>750     | 935<br>662       | 1,069<br>731     | 1,133<br>766     | 1,113<br>735     | 1,504<br>959     | 2,004<br>1,213   |                             |
|    |                           | Female                           | 272              | 273              | 338              | 367              | 378              | 545              | 791              |                             |
|    |                           | SC                               | 17               | 15               | 28               | 40               | 45               | 50               | 82               |                             |
|    |                           | Male                             | 14               | 13               | 22               | 31               | 32               | 40               | 63               | _                           |
|    |                           | Female                           | 3                | 2                | 6                | 9                | 13               | 10               | 19               | l'in                        |
|    |                           | ST                               | 517              | 497              | 500              | 504              | 496              | 723              | 1,030            | ю,                          |
|    | Number of Teachers        | Male                             | 307              | 280              | 257              | 254              | 254              | 360              | 500              | she                         |
|    |                           | Female                           | 210              | 217              | 243              | 250              | 242              | 363              | 530              | /ai                         |
|    |                           | Professor &<br>Equivalent        | 85               | 93               | 115              | 126              | 129              | 166              | 204              | AISHE (http://aishe.gov.in) |
|    |                           | Male                             | 81               | 86               | 103              | 110              | 112              | 146              | 171              |                             |
|    |                           | Female<br>Reader & Associate     | 4                | 7                | 12               | 16               | 17               | 20               | 33               | <b>VISF</b>                 |
|    |                           | Professor                        | 241              | 178              | 162              | 149              | 157              | 175              | 235              | ٩                           |
|    |                           | Male                             | 210              | 154              | 137              | 127              | 119              | 139              | 180              |                             |
|    |                           | Female                           | 31               | 24               | 25               | 22               | 38               | 36               | 55               |                             |
|    |                           | Lecturer/ Assistant<br>Professor | 648              | 627              | 750              | 816              | 786              | 1,098            | 1,500            |                             |
|    |                           | Male                             | 430              | 402              | 467              | 505              | 478              | 636              | 826              |                             |
|    |                           | Female                           | 218              | 225              | 283              | 311              | 308              | 462              | 674              |                             |
|    |                           | Demonstrator/Tutor               | 5                | 5                | 10               | 8                | 9                | 18               | 32               |                             |
|    |                           | Male<br>Female                   | 5                | 5                | 10               | 7                | 6                | 12<br>6          | 18               |                             |
|    |                           | Temporary Teacher                |                  |                  |                  |                  |                  |                  | 14               |                             |
|    |                           | etc.                             | 43               | 32               | 32               | 16               | 30               | 28               | 26               |                             |
|    |                           | Male                             | 24               | 15               | 14               | 9                | 18               | 18               | 13               |                             |
|    |                           | Female                           | 19               | 17               | 18               | 7                | 12               | 10               | 13               |                             |
| 9  | Pupil Teacher Ratio (PTR) |                                  |                  |                  |                  |                  |                  |                  |                  |                             |
|    | All Institutions          | Regular & Distance<br>Mode       | 42               | 49               | 43               | 41               | 43               | 31               | 28               |                             |
|    |                           | Regular Mode                     | 32               | 39               | 31               | 27               | 29               | 22               | 20               |                             |
|    | University & Colleges     | Regular & Distance<br>Mode       | 44               | 51               | 46               | 44               | 88               | 63               | 63               |                             |
|    |                           | Regular Mode                     | 34               | 40               | 33               | 28               | 60               | 45               | 45               |                             |
|    | University & Its Units    | Regular & Distance<br>Mode       | 44               | 43               | 38               | 41               | 45               | 36               | 33               |                             |
|    |                           | Regular Mode                     | 12               | 13               | 13               | 14               | 17               | 17               | 18               |                             |
| 10 | Number of Foreign         | Total                            | -                | -                |                  | -                | 1                | 5                | 5                |                             |
|    | Students                  | Male                             | -                | -                | -                | -                | 1                | 5                | 5                |                             |
|    |                           | Female                           | -                |                  | -                | -                | -                | -                |                  |                             |

Percentage of Female Specific Infrastructure by Type of Institution

Separate Toilet for Disabled Female

Separate Toilet for Girls

Self Defence Class for Females

<sup>4</sup>Source: Institution Accredited by NAAC having Valid Accreditation (as on December, 2020)

Clinic First Aid Room

Percentage of Female Specific Infrastructure by Type of Institution

Separate Toilet for Disabled Female

- Separate Toilet for Girls
- Self Defence Class for Females

<sup>4</sup>Source: Institution Accredited by NAAC having Valid Accreditation (as on December, 2020)

I

I

П

I

Percentage of Academic Infrastructure by Type of Institution

Percentage of Health & Fitness Infrastructure by Type of Institution

Percentage of Female Specific Infrastructure by Type of Institution

- Separate Room for Girls
- Separate Toilet for Disabled Female
- Separate Toilet for Girls
- Self Defence Class for Females