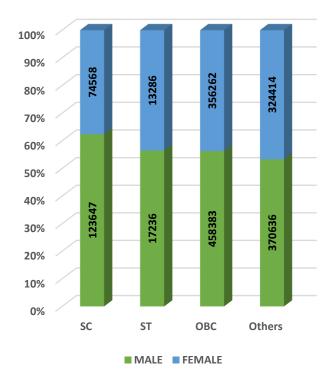

#### Student's Enrolment by Level & Gender

Student's Enrolment by Social Group & Gender

GER by Social Group & Gender

Т

Number of Non-Teaching Staff by Social Group & Gender

Number of Teaching Staff by Social Group & Gender

Student's Enrolment by Social Group & Gender

GER by Social Group & Gender

MALE FEMALE

Number of Non-Teaching Staff by Social Group & Gender

Number of Teaching Staff by Social Group & Gender