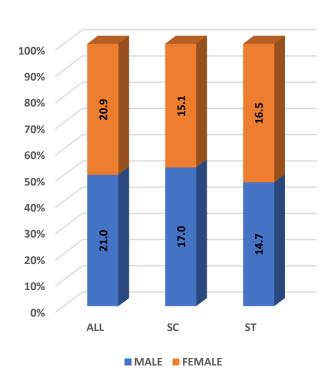

|
| 10 | Number of Foreign         | Male                            | 68               | 11               | 71               | 91               | 77               | 31               | 34               |                             |
|    | Students                  | Female                          | 2                | 73               | 22               | 30               | 12               | 7                | 13               |                             |
|    |                           |                                 |                  |                  |                  |                  |                  |                  |                  | _                           |







# Student's Enrolment by Level & Gender







GER by Social Group & Gender





### Number of Teaching Staff by Post & Gender



I

Т



Number of Non-Teaching Staff by Social Group & Gender





68% %69 65% 60% 29% 59% 56% 55% 45% 44% 41% 41% 40% 35% 32% 31% Ph.D. M.Phil. Post Under **PG Diploma** Diploma Certificate Integrated Graduate Graduate

Pass Percentage of Students by Level & Gender

#### Male Female

Pupil Teacher Ratio by Mode of Education



Gender Parity Index by Social Group





Number of Hostels and Intake Capacity



Percentage of Academic Infrastructure by Type of Institution



Percentage of Health & Fitness Infrastructure by Type of Institution



Percentage of Female Specific Infrastructure by Type of Institution



Separate Room for Girls

I

Separate Toilet for Disabled Female

Separate Toilet for Girls



|    | KARNATAKA                 |