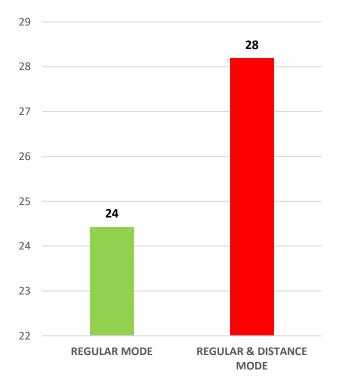

|    | ASSAM                     | HIC                              | GHER EDUC        | ATION STAT       | ISTICS AT A      | GLANCE           |                  |                  |                  |                             |
|----|---------------------------|----------------------------------|------------------|------------------|------------------|------------------|------------------|------------------|------------------|-----------------------------|
|    |                           |                                  | 2013-14          | 2014-15          | 2015-16          | 2016-17          | 2017-18          | 2018-19          | 2019-20          |                             |
| 1  | Number of Universities    |                                  | 18               | 19               | 21               | 21               | 21               | 22               | 26               |                             |
| 2  | Number of Colleges        |                                  | 536              | 538              | 539              | 541              | 512              | 544              | 558              |                             |
| -  | Number of Stand Alone In  |                                  | 93               | 86               | 86               | 86               | 71               | 78               | 92               |                             |
| 4  |                           | Total                            | 5,79,027         | 5,46,265         | 5,70,955         | 6,40,270         | 6,78,344         | 7,00,163         | 6,50,601         |                             |
|    | Enrolment in Higher       | Male                             | 2,95,026         | 2,76,484         | 2,92,856         | 3,23,890         | 3,36,939         | 3,47,484         | 3,16,908         |                             |
|    | Education                 | Female<br>% Female               | 2,84,001         | 2,69,781         | 2,78,099         | 3,16,380<br>49%  | 3,41,405         | 3,52,679         | 3,33,693<br>51%  |                             |
| 5  |                           | All Categories                   | 49%<br>15.8      | 49%<br>14.8      | 49%<br>15.4      | 49%<br>17.2      | 50%<br>18.2      | 50%<br>18.7      | 17.3             |                             |
| 5  |                           | Male                             | 16.5             | 15.4             | 16.2             | 17.2             | 18.6             | 19.1             | 17.3             |                             |
|    |                           | Female                           | 15.2             | 14.3             | 14.7             | 16.6             | 17.8             | 18.3             | 17.2             |                             |
|    |                           | SC                               | 16.7             | 15.5             | 16.8             | 19.0             | 19.4             | 20.6             | 19.3             |                             |
|    | Gross Enrolment Ratio     | Male                             | 17.4             | 16.0             | 17.5             | 19.5             | 20.1             | 21.2             | 19.5             |                             |
|    | (GER)                     | Female                           | 16.0             | 15.1             | 16.0             | 18.5             | 18.7             | 20.0             | 19.0             |                             |
|    |                           | ST                               | 17.1             | 18.2             | 19.3             | 22.5             | 20.8             | 24.3             | 22.5             |                             |
|    |                           | Male                             | 17.2             | 19.4             | 20.8             | 23.9             | 22.4             | 25.6             | 22.7             |                             |
|    |                           | Female                           | 16.9             | 17.2             | 18.0             | 21.2             | 19.5             | 23.1             | 22.4             |                             |
| 6  | Oradan B. S. J. J. Com    | All Categories                   | 0.92             | 0.93             | 0.90             | 0.93             | 0.96             | 0.95             | 0.99             |                             |
|    | Gender Parity Index (GPI) |                                  | 0.92             | 0.94             | 0.91             | 0.95             | 0.93             | 0.94             | 0.97             |                             |
| -  |                           | ST<br>Total                      | 0.98             | 0.89             | 0.87             | 0.89             | 0.87             | 0.90             | 0.99             |                             |
| 7  | Enrolment in University   | Male                             | 1,84,127         | 1,06,289         | 1,14,835         | 1,32,860         | 1,44,915         | 1,38,880         | 1,41,929         |                             |
|    | & Constituent Units       | Female                           | 99,160<br>84,967 | 57,582<br>48,707 | 62,077<br>52,758 | 72,983<br>59,877 | 79,373<br>65,542 | 76,084<br>62,796 | 74,408<br>67,521 |                             |
| 8  |                           | Total                            | 19,825           | 21,564           | 22,482           | 21,189           | 19,728           | 22,849           | 23,080           |                             |
| Ŭ  |                           | Male                             | 12,524           | 13,491           | 13,954           | 12,952           | 11,958           | 13,582           | 13,579           |                             |
|    |                           | Female                           | 7,301            | 8,073            | 8,528            | 8,237            | 7,770            | 9,267            | 9,501            |                             |
|    |                           | SC                               | 1,005            | 1,162            | 1,201            | 1,263            | 1,173            | 1,376            | 1,422            |                             |
|    |                           | Male                             | 616              | 729              | 747              | 780              | 726              | 831              | 848              | _                           |
|    |                           | Female                           | 389              | 433              | 454              | 483              | 447              | 545              | 574              | Ŀ.                          |
|    | Number of Teachers        | ST                               | 1,686            | 2,106            | 2,161            | 2,300            | 2,151            | 2,797            | 2,986            | ő                           |
|    |                           | Male                             | 1,052            | 1,266            | 1,262            | 1,343            | 1,231            | 1,530            | 1,617            | she                         |
|    |                           | Female                           | 634              | 840              | 899              | 957              | 920              | 1,267            | 1,369            | /ai                         |
|    |                           | Professor &<br>Equivalent        | 1,585            | 1,504            | 1,644            | 1,556            | 1,466            | 1,646            | 1,622            | AISHE (http://aishe.gov.in) |
|    |                           | Male                             | 1,195            | 1,171            | 1,309            | 1,206            | 1,150            | 1,271            | 1,257            | Ψ                           |
|    |                           | Female                           | 390              | 333              | 335              | 350              | 316              | 375              | 365              | <b>ISF</b>                  |
|    |                           | Reader & Associate<br>Professor  | 4,677            | 4,820            | 4,855            | 4,489            | 3,858            | 4,180            | 3,905            | ٩                           |
|    |                           | Male                             | 3,019            | 3,112            | 3,136            | 2,871            | 2,497            | 2,654            | 2,489            |                             |
|    |                           | Female                           | 1,658            | 1,708            | 1,719            | 1,618            | 1,361            | 1,526            | 1,416            |                             |
|    |                           | Lecturer/ Assistant<br>Professor | 11,185           | 12,238           | 12,435           | 12,802           | 12,313           | 14,390           | 14,989           |                             |
|    |                           | Male                             | 6,995            | 7,546            | 7,655            | 7,646            | 7,255            | 8,370            | 8,618            |                             |
|    |                           | Female                           | 4,190            | 4,692            | 4,780            | 5,156            | 5,058            | 6,020            | 6,371            |                             |
|    |                           | Demonstrator/Tutor               | •                | 872              | 1,025            | 794              | 525              | 851              | 790              |                             |
|    |                           | Male                             | 760              | 586              | 658              | 475              | 318              | 478              | 415              |                             |
|    |                           | Female<br>Temporary Teacher      | 275              | 286              | 367              | 319              | 207              | 373              | 375              |                             |
|    |                           | etc.                             | 1,748            | 2,130            | 2,523            | 1,498            | 1,517            | 1,748            | 1 <b>,73</b> 9   |                             |
|    |                           | Male                             | 904              | 1,076            | 1,196            | 716              | 702              | 788              | 781              |                             |
|    |                           | Female                           | 844              | 1,054            | 1,327            | 782              | 815              | 960              | 958              |                             |
| 9  | Pupil Teacher Ratio (PTR) |                                  |                  |                  |                  |                  |                  |                  |                  |                             |
|    | All Institutions          | Regular & Distance<br>Mode       | 29               | 25               | 25               | 30               | 34               | 31               | 28               |                             |
|    |                           | Regular Mode                     | 21               | 22               | 22               | 26               | 29               | 26               | 24               |                             |
|    | University & Colleges     | Regular & Distance<br>Mode       | 30               | 26               | 26               | 31               | 41               | 37               | 35               |                             |
|    |                           | Regular Mode                     | 22               | 22               | 22               | 26               | 35               | 31               | 30               |                             |
|    | University & Its Units    | Regular & Distance<br>Mode       | 63               | 37               | 35               | 48               | 48               | 41               | 38               |                             |
|    |                           | Regular Mode                     | 11               | 12               | 11               | 14               | 12               | 11               | 15               |                             |
| 10 | Number of Foreign         | Total                            | 88               | 110              | 164              | 184              | 306              | 366              | 183              |                             |
|    | Students                  | Male                             | 73               | 76               | 128              | 145              | 236              | 270              | 133              |                             |
|    |                           | Female                           | 15               | 34               | 36               | 39               | 70               | 96               | 50               |                             |