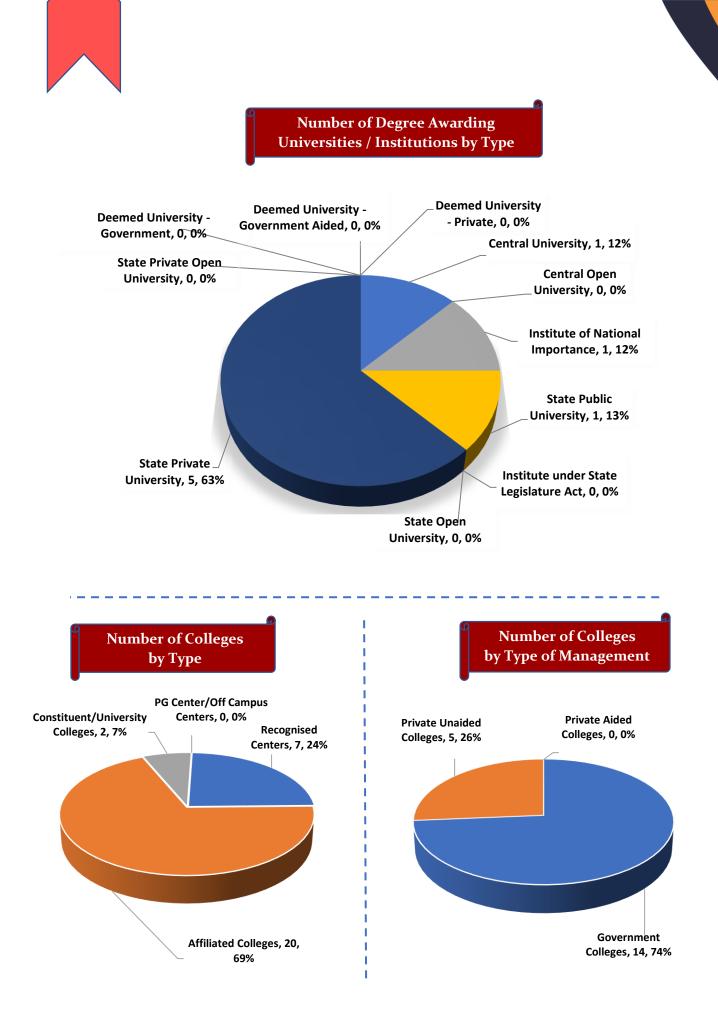

#### Number of Degree Awarding Universities / Institutions by Type

Student's Enrolment by Level & Gender

I

Student's Enrolment by Social Group & Gender

GER by Social Group & Gender

Number of Non-Teaching Staff by Social Group & Gender