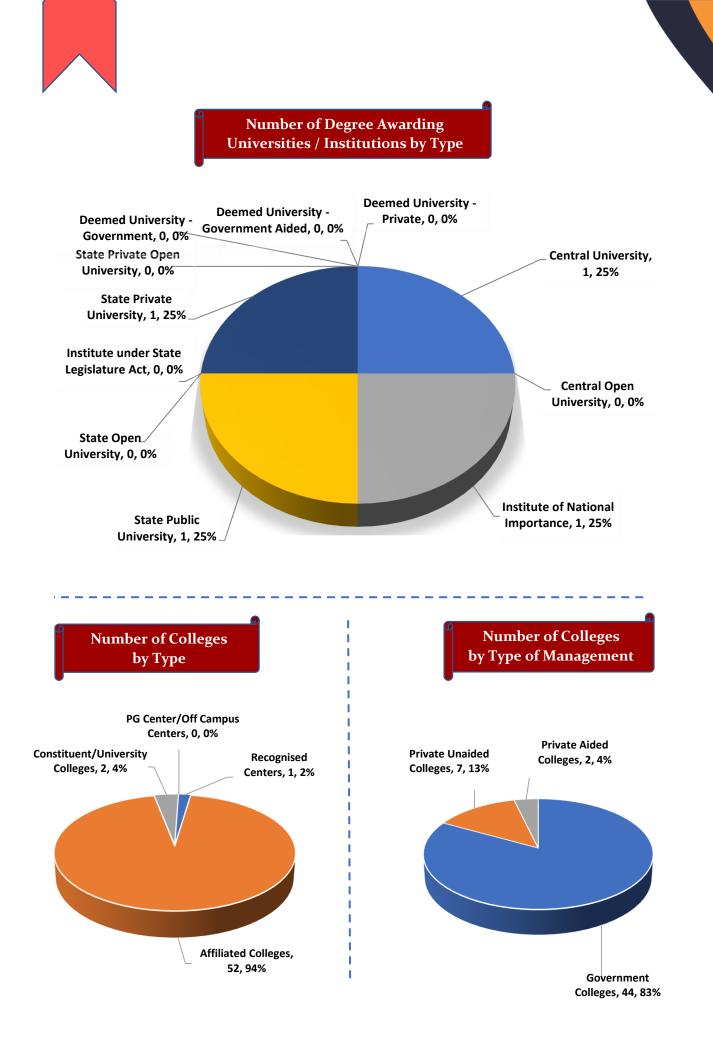

#### Number of Degree Awarding Universities / Institutions by Type

Student's Enrolment by Level & Gender

I

Student's Enrolment by Social Group & Gender

GER by Social Group & Gender

Number of Non-Teaching Staff by Social Group & Gender