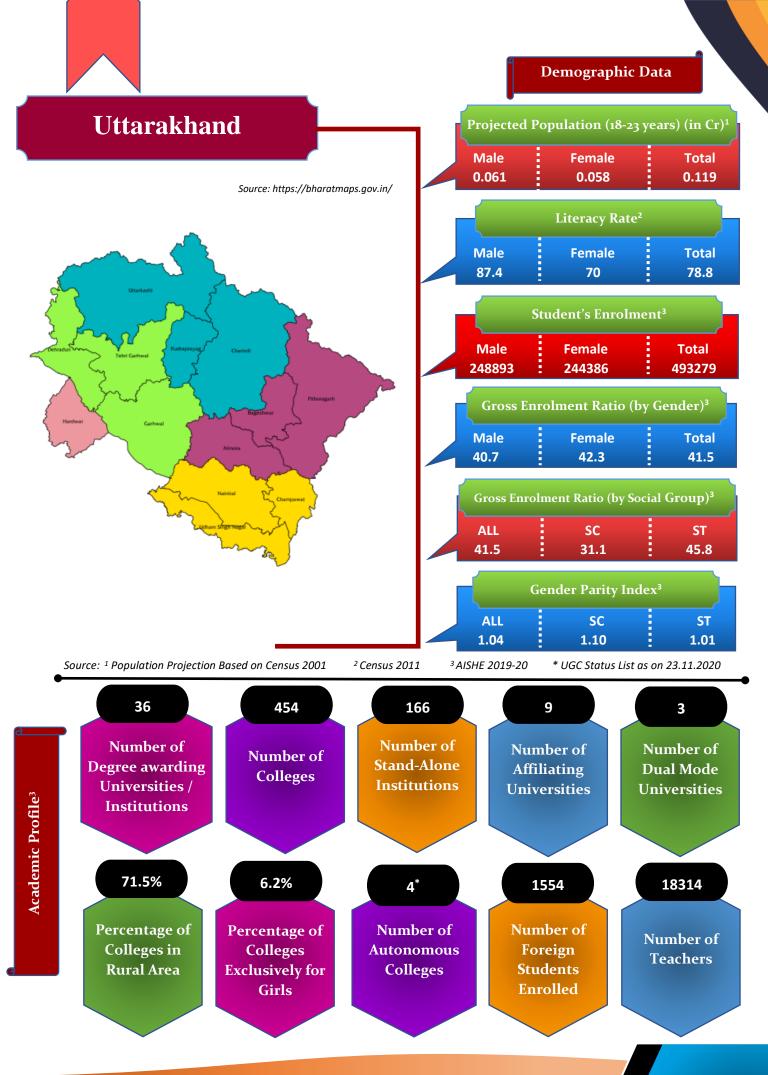

| Regular Mode               | 23           | 19           | 18                   | 23           | 22           | 23           | 22           |                             |
|    | Number of Foreign         | Total                      | 288          | 519          | 826                  | 843          | 1,055        | 1,429        | 1,554        |                             |
| 10 | Students                  | Male                       | 237          | 381          | 649                  | 611          | 849          | 1,177        | 1,247        |                             |
|    |                           | Female                     | 51           | 138          | 177                  | 232          | 206          | 252          | 307          |                             |











GER by Social Group & Gender





T



Number of Non-Teaching Staff by Social Group & Gender





Pass Percentage of Students by Level & Gender



## Male Female

Pupil Teacher Ratio by Mode of Education



Gender Parity Index by Social Group





Number of Hostels and Intake Capacity

Т

Т

I

I

I

Т

T

I

L

Т

н



Percentage of Academic Infrastructure by Type of Institution



Percentage of Health & Fitness Infrastructure by Type of Institution



Percentage of Female Specific Infrastructure by Type of Institution



Common Room

Separate Room for Girls

Separate Toilet for Disabled Female

Separate Toilet for Girls

Self Defence Class for Females



|    |                           |                    | HIGHI          | ER EDUCATION   | N STATISTICS A | T A GLANCE     |