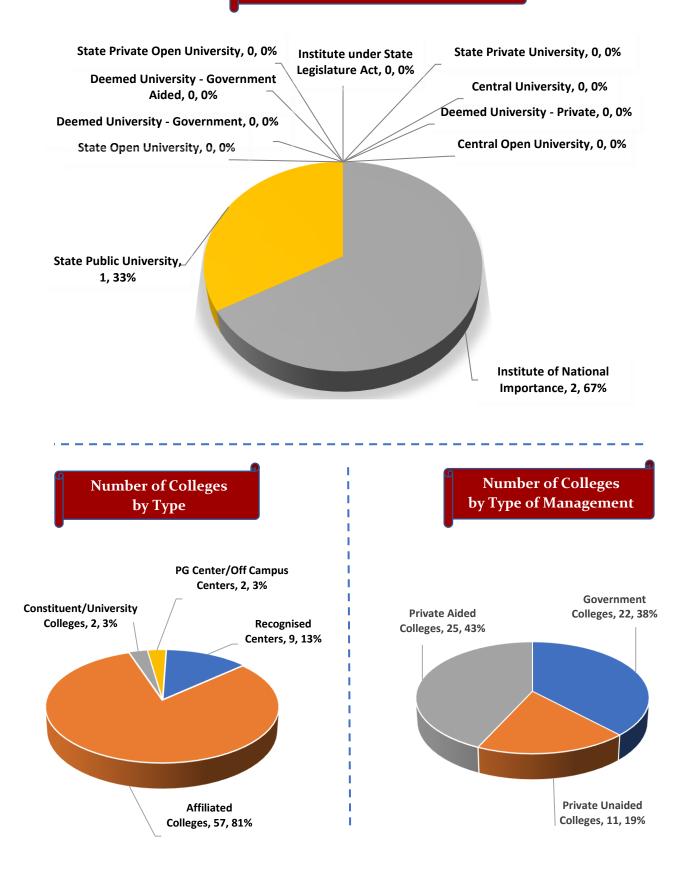

#### Number of Degree Awarding Universities / Institutions by Type

Student's Enrolment by Level & Gender

I

Student's Enrolment by Social Group & Gender

GER by Social Group & Gender

Number of Non-Teaching Staff by Social Group & Gender