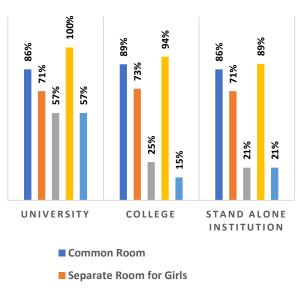

Percentage of Health & Fitness Infrastructure by Type of Institution

Percentage of Female Specific Infrastructure by Type of Institution

<sup>4</sup>Source: Institution Accredited by NAAC having Valid Accreditation (as on December, 2020)