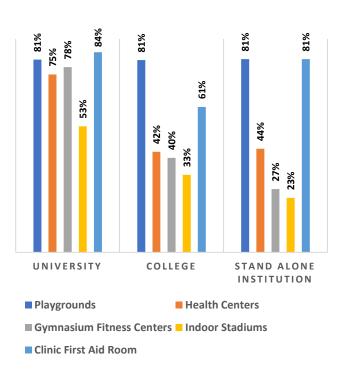

Percentage of Health & Fitness Infrastructure by Type of Institution

Percentage of Female Specific Infrastructure by Type of Institution

<sup>4</sup>Source: Institution Accredited by NAAC having Valid Accreditation (as on December, 2020)

i

L

I

I

I

I

Percentage of Health & Fitness Infrastructure by Type of Institution

Percentage of Female Specific Infrastructure by Type of Institution

I

I

i

Т

1

П

I

Percentage of Health & Fitness Infrastructure by Type of Institution

Percentage of Female Specific Infrastructure by Type of Institution

Separate Toilet for Disabled Female

Separate Toilet for Girls

Self Defence Class for Females

<sup>4</sup>Source: Institution Accredited by NAAC having Valid Accreditation (as on December, 2020)

Т

L

Т

Т

I

I

Percentage of Academic Infrastructure by Type of Institution

Percentage of Health & Fitness Infrastructure by Type of Institution

Clinic First Aid Room

Percentage of Female Specific Infrastructure by Type of Institution

Separate Toilet for Disabled Female

- Separate Toilet for Girls
- Self Defence Class for Females

<sup>4</sup>Source: Institution Accredited by NAAC having Valid Accreditation (as on December, 2020)