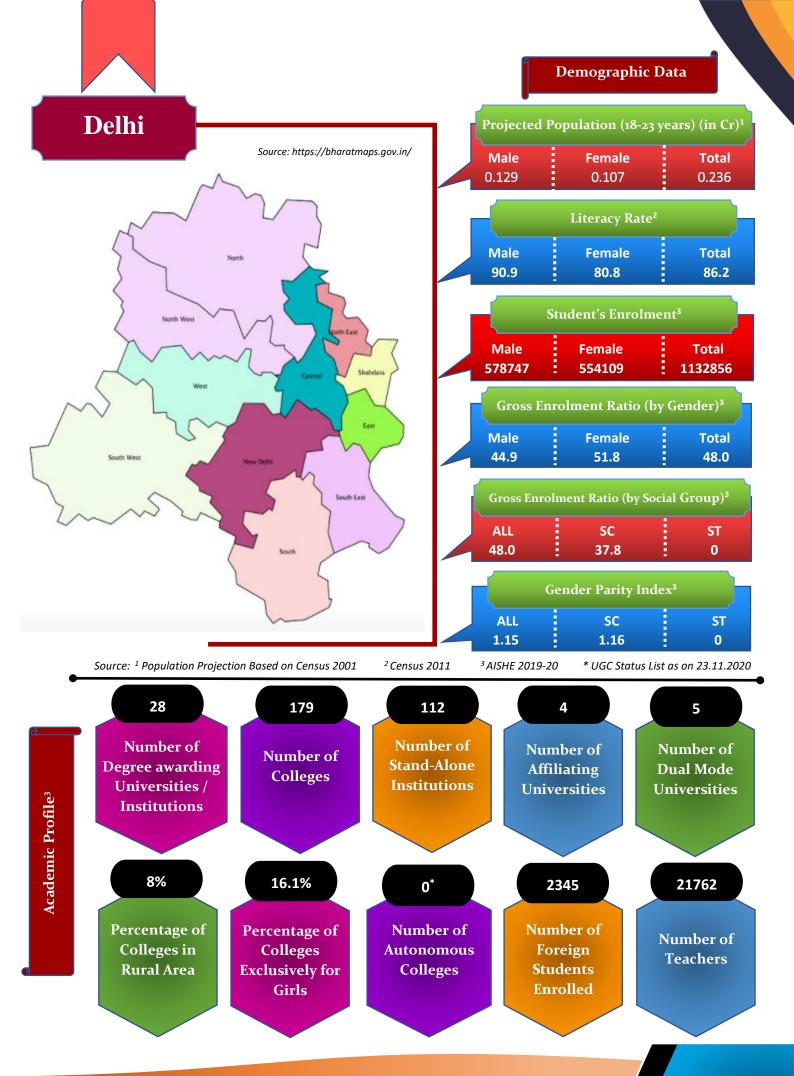

## **State-Wise**

**Profiles** 

|    | ANDHRA PRADESH            |                                  | HIGHER ED    | UCATION ST   | ATISTICS AT / | A GLANCE     |              |              |              |                             |
|----|---------------------------|----------------------------------|--------------|--------------|---------------|--------------|--------------|--------------|--------------|-----------------------------|
|    |                           |                                  | 2013-14      | 2014-15      | 2015-16       | 2016-17      | 2017-18      | 2018-19      | 2019-20      |                             |
| 1  | Number of Universities    |                                  | 27           | 28           | 28            | 33           | 34           | 41           | 41           |                             |
| 2  | Number of Colleges        |                                  | 2,568        | 2,673        | 2,532         | 2,663        | 2,624        | 2,678        | 2,750        |                             |
| 3  | Number of Stand Alone In  | stitutions                       | 853          | 873          | 815           | 946          | 788          | 821          | 843          |                             |
|    |                           | Total                            | 17,60,985    | 17,67,086    | 17,24,538     | 17,99,433    | 16,97,282    | 17,60,830    | 18,97,149    |                             |
| 4  | Enrolment in Higher       | Male                             | 9,98,575     | 9,93,436     | 9,69,200      | 10,07,406    | 9,46,798     | 9,64,806     | 10,21,126    |                             |
| -  | Education                 | Female                           | 7,62,410     | 7,73,650     | 7,55,338      | 7,92,027     | 7,50,484     | 7,96,024     | 8,76,023     |                             |
|    |                           | % Female                         | 43%          | 44%          | 44%           | 44%          | 44%          | 45%          | 46%          |                             |
|    |                           | All Categories                   | 30.8         | 31.2         | 30.8          | 32.4         | 30.9         | 32.4         | 35.2         |                             |
|    |                           | Male                             | 35.0         | 35.2         | 34.7          | 36.5         | 34.7         | 35.8         | 38.3         |                             |
|    |                           | Female                           | 26.7         | 27.3         | 26.9          | 28.4         | 27.1         | 29.0         | 32.2         |                             |
| _  | Gross Enrolment Ratio     | SC                               | 23.2         | 25.8         | 25.5          | 29.3         | 26.9         | 28.9         | 31.2         |                             |
| 5  | (GER)                     | Male                             | 23.9         | 28.9         | 28.6          | 32.8         | 29.5         | 31.5         | 33.4         |                             |
|    |                           | Female<br>ST                     | 22.5         | 22.7         | 22.4          | 25.9         | 24.4         | 26.4         | 29.0         |                             |
|    |                           | Male                             | 20.5<br>23.0 | 23.9<br>28.1 | 23.4<br>27.4  | 24.9<br>29.0 | 24.5<br>27.9 | 26.4<br>30.4 | 29.4<br>33.6 |                             |
|    |                           | Female                           | 18.2         | 20.1         | 19.8          | 29.0         | 21.5         | 22.9         | 25.6         |                             |
|    |                           | All Categories                   | 0.76         | 0.78         | 0.77          | 0.78         | 0.78         | 0.81         | 0.84         |                             |
| 6  | Gender Parity Index (GPI) |                                  | 0.94         | 0.78         | 0.78          | 0.78         | 0.83         | 0.81         | 0.84         |                             |
|    | ( <b>G</b> 1)             | ST                               | 0.79         | 0.75         | 0.72          | 0.75         | 0.03         | 0.76         | 0.76         |                             |
|    | <b>.</b>                  | Total                            | 4,37,860     | 4,20,738     | 4,14,402      | 4,12,995     | 2,64,579     | 3,07,878     | 4,08,554     |                             |
| 7  | Enrolment in University   | Male                             | 2,54,107     | 2,33,388     | 2,25,978      | 2,28,190     | 1,57,886     | 1,76,345     | 2,28,083     |                             |
|    | & Constituent Units       | Female                           | 1,83,753     | 1,87,350     | 1,88,424      | 1,84,805     | 1,06,693     | 1,31,533     | 1,80,471     |                             |
|    |                           | Total                            | 97,958       | 1,03,554     | 1,08,112      | 99,801       | 90,239       | 99,398       | 99,737       |                             |
|    |                           | Male                             | 63,993       | 69,083       | 71,723        | 66,014       | 59,131       | 64,591       | 64,116       |                             |
|    |                           | Female                           | 33,965       | 34,471       | 36,389        | 33,787       | 31,108       | 34,807       | 35,621       |                             |
|    |                           | SC                               | 12,244       | 13,317       | 14,151        | 13,625       | 12,165       | 13,746       | 13,756       |                             |
|    |                           | Male                             | 7,404        | 8,262        | 8,738         | 8,310        | 7,368        | 8,149        | 8,044        | -                           |
|    |                           | Female                           | 4,840        | 5,055        | 5,413         | 5,315        | 4,797        | 5,597        | 5,712        | - ii                        |
|    |                           | ST                               | 1,692        | 1,977        | 2,317         | 1,610        | 1,441        | 1,604        | 1,626        | ê                           |
|    |                           | Male                             | 1,120        | 1,379        | 1,548         | 1,137        | 1,029        | 1,147        | 1,114        | she                         |
|    |                           | Female                           | 572          | 598          | 769           | 473          | 412          | 457          | 512          | /ai                         |
|    | Number of Teachers        | Professor &<br>Equivalent        | 6,695        | 8,232        | 10,223        | 8,994        | 8,015        | 9,032        | 9,229        | AISHE (http://aishe.gov.in) |
|    |                           | Male                             | 5,314        | 6,628        | 8,095         | 7,049        | 6,369        | 7,160        | 7,282        | Ē                           |
|    |                           | Female                           | 1,381        | 1,604        | 2,128         | 1,945        | <b>1,646</b> | 1,872        | 1,947        | LISH H                      |
| 8  |                           | Reader & Associate<br>Professor  | 10,714       | 9,791        | 10,029        | 8,697        | 8,114        | 9,172        | 9,327        | ٩                           |
|    |                           | Male                             | 7,848        | 7,214        | 7,367         | 6,434        | 6,067        | 6,845        | 6,845        |                             |
|    |                           | Female                           | 2,866        | 2,577        | 2,662         | 2,263        | 2,047        | 2,327        | 2,482        |                             |
|    |                           | Lecturer/ Assistant<br>Professor | 73,658       | 76,700       | 77,744        | 73,989       | 66,713       | 73,326       | 72,753       |                             |
|    |                           | Male                             | 48,430       | 51,320       | 52,084        | 49,431       | 43,788       | 47,564       | 46,694       |                             |
|    |                           | Female                           | 25,228       | 25,380       | 25,660        | 24,558       | 22,925       | 25,762       | 26,059       |                             |
|    |                           | Demonstrator/Tutor               | 3,503        | 4,217        | 5,109         | 4,828        | 3,883        | 4,161        | 4,181        |                             |
|    |                           | Male                             | 438          | 1,031        | 1,096         | 1,070        | 824          | 805          | 828          |                             |
|    |                           | Female                           | 3,065        | 3,186        | 4,013         | 3,758        | 3,059        | 3,356        | 3,353        |                             |
|    |                           | Temporary Teacher<br>etc.        | 3,388        | 4,614        | 5,007         | 3,186        | 3,398        | 3,560        | 4,104        |                             |
|    |                           | Male                             | 1,963        | 2,890        | 3,081         | 1,962        | 2,010        | 2,135        | 2,384        |                             |
|    |                           | Female                           | 1,425        | 1,724        | 1,926         | 1,224        | 1,388        | 1,425        | 1,720        |                             |
|    | Pupil Teacher Ratio (PTR) |                                  | ,            | -,           | -,            | _,           | -,           | _,           | _,           |                             |
|    | All Institutions          | Regular & Distance<br>Mode       | 18           | 17           | 16            | 18           | 19           | 18           | 19           |                             |
|    |                           | Regular Mode                     | 14           | 14           | 13            | 15           | 18           | 16           | 16           |                             |
| 9  | University & Colleges     | Regular & Distance<br>Mode       | 18           | 17           | 16            | 19           | 20           | 20           | 22           |                             |
|    | ,                         | Regular Mode                     | 14           | 14           | 13            | 15           | 19           | 18           | 19           |                             |
|    | University & Its Units    | Regular & Distance<br>Mode       | 81           | 75           | 65            | 64           | 47           | 39           | 46           |                             |
|    | -                         | Regular Mode                     | 15           | 17           | 15            | 17           | 27           | 16           | 16           |                             |
|    | Number of Foreign         | Total                            | 862          | 1207         | 1787          | 2,341        | 2,092        | 1,982        | 2,094        |                             |
| 10 | -                         | Male                             | 707          | 977          | 1491          | 1,989        | 1,744        | 1,526        | 1,571        |                             |
|    | Students                  | Female                           | 155          | 230          | 296           | 352          | 348          | 456          | 523          |                             |