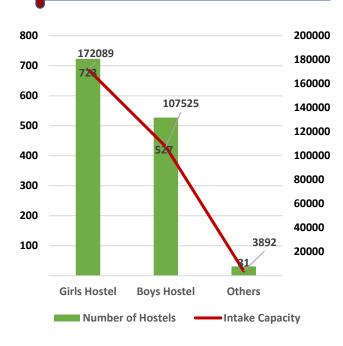

Pass Percentage of Students by Level & Gender

Male Female

Pupil Teacher Ratio by Mode of Education

Gender Parity Index by Social Group

Number of Hostels and Intake Capacity

Percentage of Academic Infrastructure by Type of Institution

Pass Percentage of Students

Male Female

Pupil Teacher Ratio by Mode of Education

Gender Parity Index by Social Group

Number of Hostels and Intake Capacity

Percentage of Academic Infrastructure by Type of Institution

#### Male Female

Pupil Teacher Ratio by Mode of Education

Gender Parity Index by Social Group

Number of Hostels and Intake Capacity

1

I

i

T