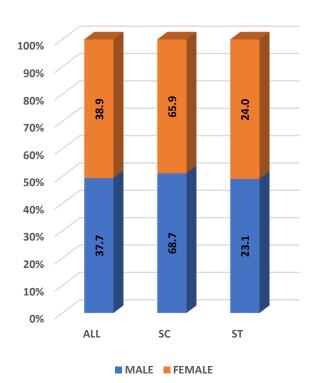

Student's Enrolment by Social Group & Gender

GER by Social Group & Gender

MALE FEMALE

Number of Non-Teaching Staff by Social Group & Gender

Number of Teaching Staff by Social Group & Gender