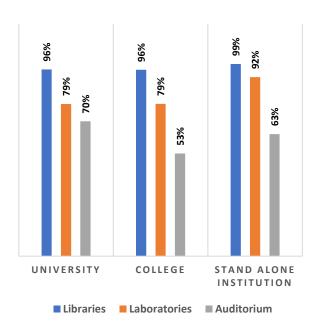

Pass Percentage of Students by Level & Gender

Male Female

Pupil Teacher Ratio by Mode of Education

Gender Parity Index by Social Group

Number of Hostels and Intake Capacity

Percentage of Academic Infrastructure by Type of Institution

Percentage of Health & Fitness Infrastructure by Type of Institution

Percentage of Female Specific Infrastructure by Type of Institution

<sup>4</sup>Source: Institution Accredited by NAAC having Valid Accreditation (as on December, 2020)

Pass Percentage of Students

Male Female

Pupil Teacher Ratio by Mode of Education

Gender Parity Index by Social Group

Number of Hostels and Intake Capacity

Percentage of Academic Infrastructure by Type of Institution

I

I

i

Т

1

П

I

Percentage of Health & Fitness Infrastructure by Type of Institution

Т

L

Т

Т

I

I

Percentage of Academic Infrastructure by Type of Institution

Percentage of Health & Fitness Infrastructure by Type of Institution

I

I

П

I

Percentage of Academic Infrastructure by Type of Institution

Percentage of Health & Fitness Infrastructure by Type of Institution

Percentage of Female Specific Infrastructure by Type of Institution

- Separate Room for Girls
- Separate Toilet for Disabled Female
- Separate Toilet for Girls
- Self Defence Class for Females