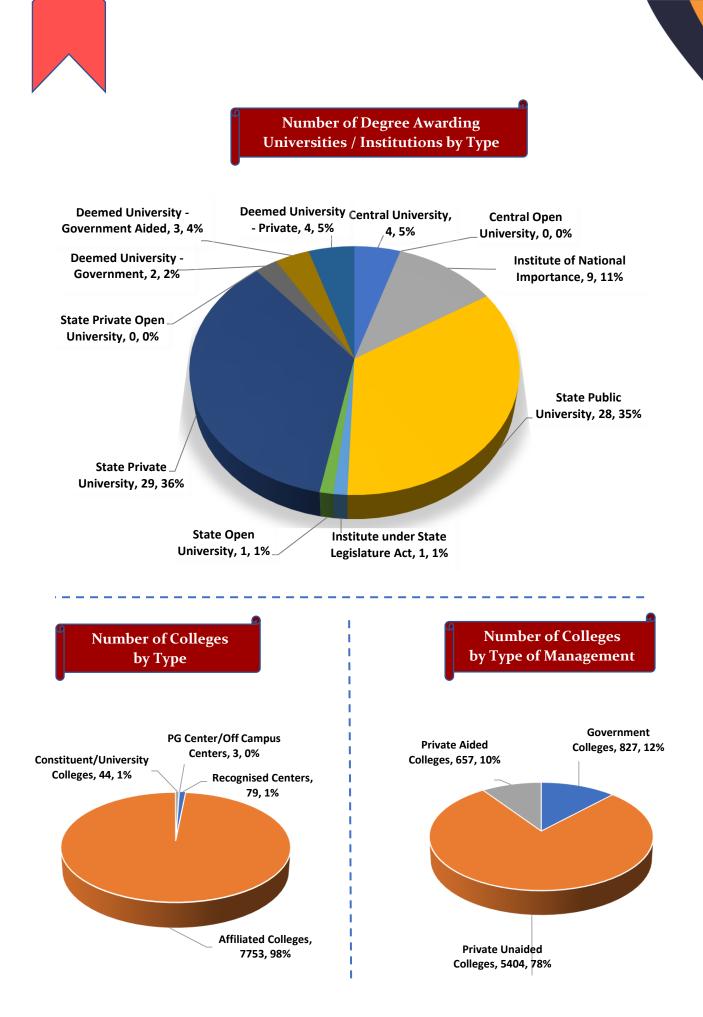

| 21                 | 20                                |   |
|    | Number of Foreign         | Total                            | 2,816              | 3,263                | 3,407                | 3,602                | 4,465               | 4,514              | 5,089                             |   |
| 10 | Students                  | Male                             | 2,202              | 2,396                | 2,501                | 2,539                | 3,261               | 3,259              | 3,732                             |   |
|    |                           | Female                           | 614                | 867                  | 906                  | 1,063                | 1,204               | 1,255              | 1,357                             |   |







Student's Enrolment by Level & Gender





GER by Social Group & Gender





Т



Number of Non-Teaching Staff by Social Group & Gender



Higher Education Profile 2019-20

213









Gender Parity Index by Social Group





Number of Hostels and Intake Capacity

Т

Т

н

I

П

н



Percentage of Academic Infrastructure by Type of Institution



Percentage of Health & Fitness Infrastructure by Type of Institution



Percentage of Female Specific Infrastructure by Type of Institution



Self Defence Class for Females



|    | UTTRAKHAND                | ŀ                          | HIGHER ED    | UCATION STA  |                      | A GLANCE     |              |              |              |                             |
|----|---------------------------|----------------------------