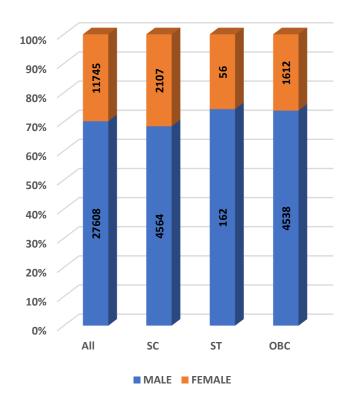

#### Number of Degree Awarding Universities / Institutions by Type

Student's Enrolment by Level & Gender

I

Student's Enrolment by Social Group & Gender

GER by Social Group & Gender

Number of Non-Teaching Staff by Social Group & Gender