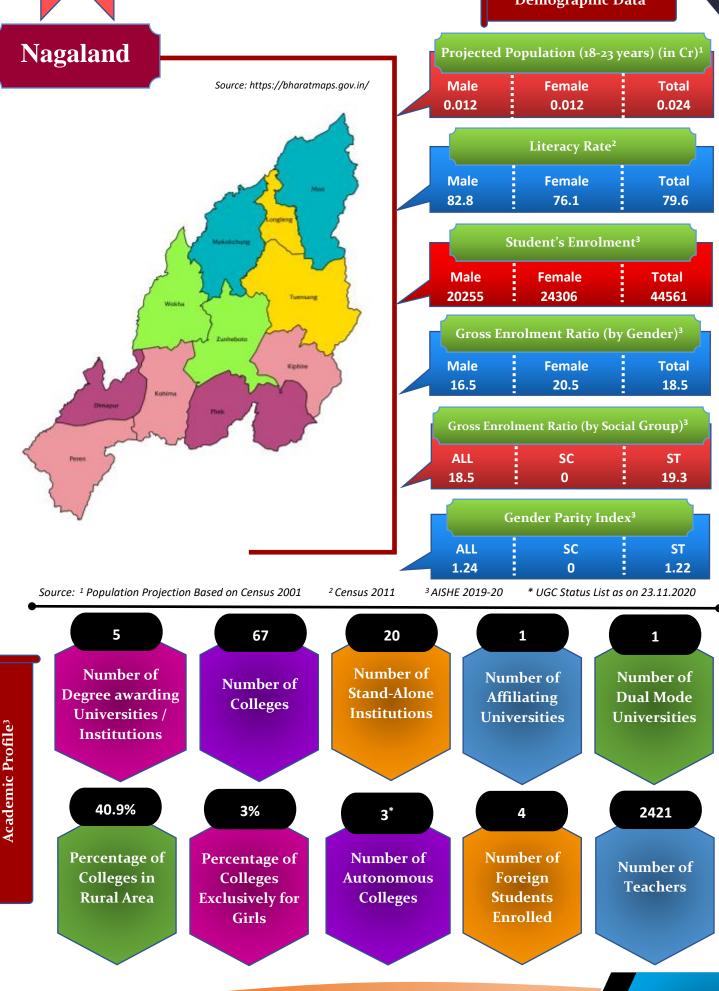

| 15             |                             |
| 10 | Number of Foreign                              | Total                            | 1               | 2               | 2              | -              |                | 1               | 4              |                             |
| 10 | Students                                       | Male<br>Female                   | -<br>1          | - 2             | - 2            | -              | -              | 1               | 2              |                             |
|    |                                                | remaie                           | 1               | 2               | 2              | -              | -              | -               | 2              |                             |

## Demographic Data







Student's Enrolment by Level & Gender



Student's Enrolment by Social Group & Gender



GER by Social Group & Gender







1



Number of Non-Teaching Staff by Social Group & Gender









Gender Parity Index by Social Group



Pupil Teacher Ratio by Mode of Education





Number of Hostels and Intake Capacity 100 6000 5316 - 5327 90 5000 80 82 90 70 4000 60 50 3000 40 2000 30 20 1000 10 **Girls Hostel Boys Hostel** Others Number of Hostels Intake Capacity

## Percentage of Academic Infrastructure by Type of Institution



## Percentage of Health & Fitness Infrastructure by Type of Institution



Percentage of Female Specific Infrastructure by Type of Institution



- Separate Toilet for Girls
- Self Defence Class for Females







| ODISHA                 | н