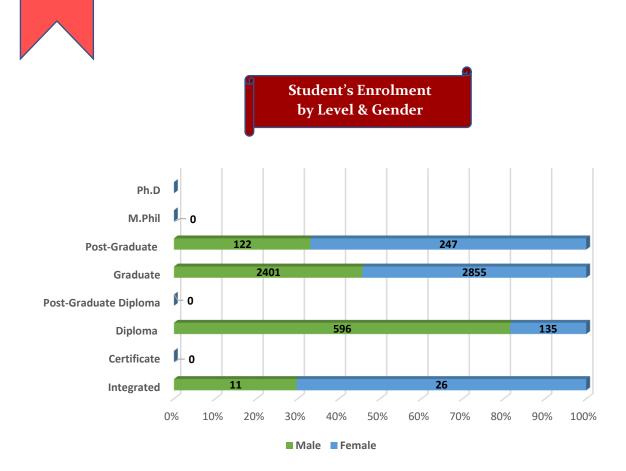

#### Student's Enrolment by Level & Gender

Student's Enrolment by Social Group & Gender

GER by Social Group & Gender

Т

Number of Non-Teaching Staff by Social Group & Gender

Number of Teaching Staff by Social Group & Gender

#### Number of Degree Awarding Universities / Institutions by Type

Student's Enrolment by Level & Gender

I

Student's Enrolment by Social Group & Gender

GER by Social Group & Gender

Number of Non-Teaching Staff by Social Group & Gender