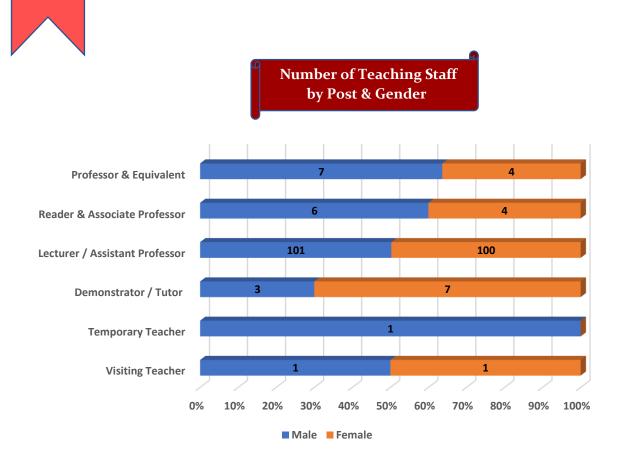

### Number of Teaching Staff by Post & Gender

L

l

Т

Number of Teaching Staff

Number of Non-Teaching Staff by Social Group & Gender