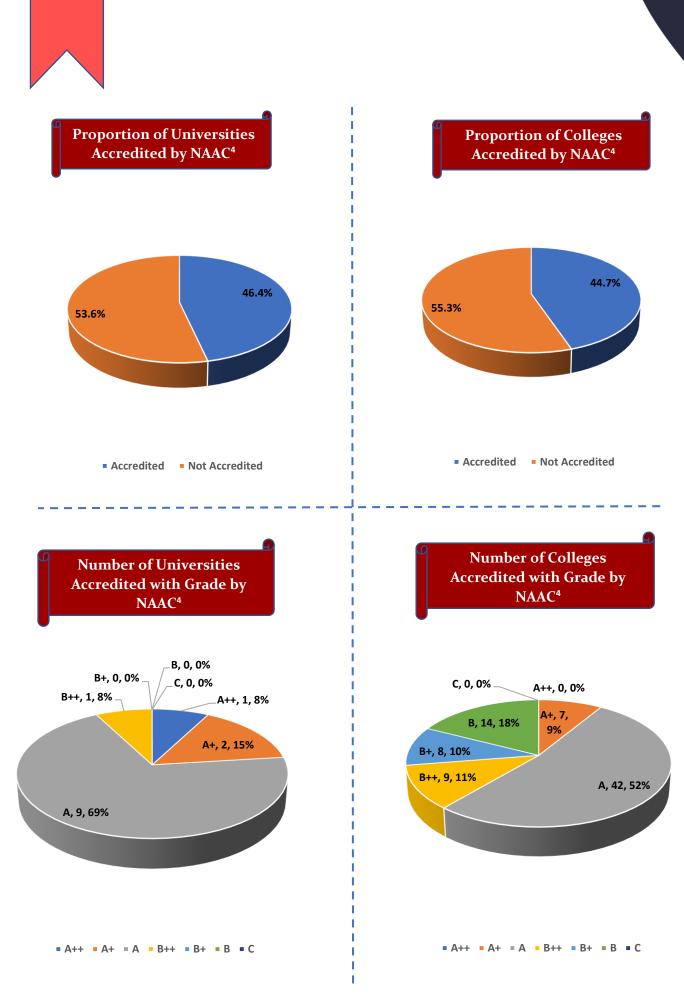

Percentage of Health & Fitness Infrastructure by Type of Institution

Percentage of Female Specific Infrastructure by Type of Institution

<sup>4</sup>Source: Institution Accredited by NAAC having Valid Accreditation (as on December, 2020)