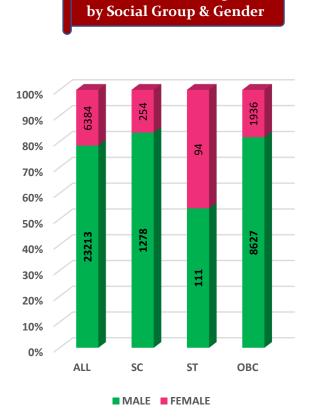

|    |                           | Н                                | IGHER EDU       | CATION STAT     | ISTICS AT A O   | GLANCE          |                 |                 |                 |                             |
|----|---------------------------|----------------------------------|-----------------|-----------------|-----------------|-----------------|-----------------|-----------------|-----------------|-----------------------------|
|    | BIHAR                     |                                  | 2013-14         | 2014-15         | 2015-16         | 2016-17         | 2017-18         | 2018-19         | 2019-20         |                             |
| 1  | Number of Universities    |                                  | 2013-14         | 2014-15         | 2013-10         | 2010-17         | 2017-10         | 33              | 35              |                             |
| 2  | Number of Colleges        |                                  | 704             | 732             | 744             | 756             | 770             | 840             | 874             |                             |
| 3  | Number of Stand Alone Ir  | nstitutions                      | 150             | 156             | 160             | 172             | 136             | 150             | 166             |                             |
|    |                           | Total                            | 14,02,947       | 15,29,851       | 16,02,860       | 16,45,518       | 15,14,595       | 16,07,008       | 17,38,432       |                             |
| 4  | Enrolment in Higher       | Male                             | 8,17,820        | 8,83,248        | 9,28,658        | 9,48,748        | 8,72,270        | 9,20,485        | 9,69,902        |                             |
|    | Education                 | Female<br>% Female               | 5,85,127<br>42% | 6,46,603<br>42% | 6,74,202<br>42% | 6,96,770<br>42% | 6,42,325<br>42% | 6,86,523<br>43% | 7,68,530<br>44% |                             |
|    |                           | All Categories                   | 42%             | 42%             | 14.3            | 42%             | 42%             | 43%             | 14.5            |                             |
|    |                           | Male                             | 14.3            | 15.2            | 15.8            | 16.0            | 14.5            | 15.1            | 15.8            |                             |
|    |                           | Female                           | 11.5            | 12.4            | 12.6            | 12.8            | 11.5            | 12.0            | 13.1            |                             |
|    | Gross Enrolment Ratio     | SC                               | 8.4             | 8.3             | 9.3             | 9.6             | 9.2             | 10.0            | 11.4            |                             |
| 5  | (GER)                     | Male                             | 10.2            | 10.1            | 11.4            | 11.9            | 11.5            | 12.7            | 14.2            |                             |
|    | ()                        | Female                           | 6.5             | 6.5             | 7.1             | 7.4             | 6.9             | 7.4             | 8.5             |                             |
|    |                           | ST                               | 11.3            | 13.4            | 12.3            | 13.7            | 15.1            | 18.3            | 21.4            |                             |
|    |                           | Male<br>Female                   | 13.0<br>9.6     | 15.3<br>11.4    | 13.4<br>11.2    | 16.2<br>11.2    | 18.3<br>11.9    | 21.9<br>14.7    | 24.2<br>18.7    |                             |
|    |                           | All Categories                   | 0.81            | 0.82            | 0.80            | 0.80            | 0.79            | 0.79            | 0.83            |                             |
| 6  | Gender Parity Index (GPI) | -                                | 0.63            | 0.65            | 0.62            | 0.62            | 0.60            | 0.58            | 0.60            |                             |
|    | ,                         | ST                               | 0.74            | 0.75            | 0.84            | 0.69            | 0.65            | 0.67            | 0.77            |                             |
|    | Enrolment in University   | Total                            | 1,79,217        | 1,75,474        | 1,78,833        | 2,07,611        | 1,76,754        | 2,06,245        | 2,16,370        |                             |
| 7  | & Constituent Units       | Male                             | 1,05,516        | 1,07,809        | 1,10,319        | 1,27,363        | 1,06,700        | 1,22,822        | 1,26,839        |                             |
|    | a constituent onits       | Female                           | 73,701          | 67,665          | 68,514          | 80,248          | 70,054          | 83,423          | 89,531          |                             |
|    |                           | Total                            | 24,813          | 30,582          | 29,944          | 23,421          | 22,651          | 26,450          | 29,597          |                             |
|    |                           | Male                             | 20,328          | 25,368          | 24,687          | 18,775          | 17,910          | 20,888          | 23,213          |                             |
|    |                           | Female<br>SC                     | 4,485<br>454    | 5,214<br>564    | 5,257<br>593    | 4,646<br>640    | 4,741<br>877    | 5,562<br>1,104  | 6,384<br>1,532  |                             |
|    |                           | Male                             | 399             | 485             | 500             | 521             | 732             | 930             | 1,278           |                             |
|    |                           | Female                           | 55              | 79              | 93              | 119             | 145             | 174             | 254             | .i.                         |
|    |                           | ST                               | 106             | 168             | 151             | 108             | 144             | 174             | 205             | AISHE (http://aishe.gov.in) |
|    |                           | Male                             | 54              | 111             | 98              | 55              | 66              | 92              | 111             |                             |
|    |                           | Female                           | 52              | 57              | 53              | 53              | 78              | 82              | 94              | /ais                        |
|    |                           | Professor &<br>Equivalent        | 2,583           | 2,764           | 2,575           | 2,396           | 2,104           | 2,259           | 2,356           | nttp://                     |
|    |                           | Male                             | 2,136           | 2,312           | 2,130           | 1,963           | 1,729           | 1,847           | 1,933           | E (                         |
|    |                           | Female                           | 447             | 452             | 445             | 433             | 375             | 412             | 423             | ISH                         |
| 8  | Number of Teachers        | Reader & Associate<br>Professor  | 4,642           | 4,676           | 4,591           | 3,969           | 4,018           | 4,134           | 4,093           | <                           |
|    |                           | Male                             | 3,782           | 3,836           | 3,694           | 3,184           | 3,243           | 3,343           | 3,336           |                             |
|    |                           | Female                           | 860             | 840             | 897             | 785             | 775             | 791             | 757             |                             |
|    |                           | Lecturer/ Assistant<br>Professor | 14,642          | 17,415          | 17,003          | 15,255          | 15,079          | 18,309          | 20,769          |                             |
|    |                           | Male                             | 12,163          | 14,329          | 13,925          | 12,351          | 12,002          | 14,582          | 16,407          |                             |
|    |                           | Female                           | 2,479           | 3,086           | 3,078           | 2,904           | 3,077           | 3,727           | 4,362           |                             |
|    |                           | Demonstrator/Tutor               | 1,035           | 1,370           | 1,388           | 856             | 700             | 848             | 1,192           |                             |
|    |                           | Male                             | 760             | 982             | 1,019           | 549             | 360             | 448             | 683             |                             |
|    |                           | Female<br>Temporary Teacher      | 275             | 388             | 369             | 307             | 340             | 400             | 509             |                             |
|    |                           | etc.                             | 1,911           | 4,357           | 4,387           | 674             | 550             | 670             | 919             |                             |
|    |                           | Male                             | 1,487           | 3,909           | 3,919           | 523             | 417             | 494             | 649             |                             |
|    |                           | Female                           | 424             | 448             | 468             | 151             | 133             | 176             | 270             |                             |
|    | Pupil Teacher Ratio (PTR) |                                  |                 |                 |                 |                 |                 |                 |                 |                             |
|    | All Institutions          | Regular & Distance<br>Mode       | 57              | 50              | 54              | 70              | 67              | 61              | 59              |                             |
|    |                           | Regular Mode                     | 52              | 47              | 50              | 65              | 61              | 56              | 54              |                             |
| 9  | University & Colleges     | Regular & Distance<br>Mode       | 59              | 52              | 55              | 75              | 77              | 71              | 70              |                             |
|    |                           | Regular Mode                     | 54              | 48              | 52              | 69              | 70              | 66              | 65              |                             |
|    | University & Its Units    | Regular & Distance<br>Mode       | 66              | 33              | 37              | 119             | 106             | 96              | 71              |                             |
|    |                           | Regular Mode                     | 26              | 14              | 15              | 42              | 32              | 43              | 27              |                             |
|    | Number of Foreign         | Total                            | 422             | 247             | 268             | 292             | 269             | 245             | 199             |                             |
| 10 | Students                  | Male                             | 366             | 216             | 233             | 252             | 230             | 204             | 172             |                             |
|    |                           | Female                           | 56              | 31              | 35              | 40              | 39              | 41              | 27              |                             |