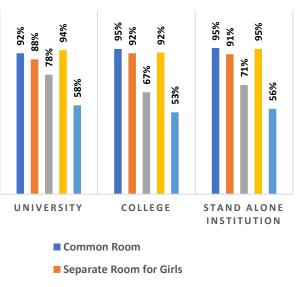

Percentage of Health & Fitness Infrastructure by Type of Institution

Percentage of Female Specific Infrastructure by Type of Institution

<sup>4</sup>Source: Institution Accredited by NAAC having Valid Accreditation (as on December, 2020)

- Separate Toilet for Girls
- Self Defence Class for Females

<sup>&</sup>lt;sup>4</sup>Source: Institution Accredited by NAAC having Valid Accreditation (as on December, 2020)

|    | ARUNACHAL PRADESH         |                                  | ER EDUCA         | TION STATI       | STICS AT A       | GLANCE           |                  |                  |                  |                             |
|----|---------------------------|----------------------------------|------------------|------------------|------------------|------------------|------------------|------------------|------------------|-----------------------------|
|    |                           | -                                | 2013-14          | 2014-15          | 2015-16          | 2016-17          | 2017-18          | <b>2018-19</b>   | 2019-20          |                             |
| 1  |                           |                                  | 7                | 8                | 9                | 9                | 9                | 10               | 10               |                             |
|    | Number of Colleges        |                                  | 26               | 27               | 28               | 31               | 30               | 37               | 39               |                             |
| 3  |                           |                                  | 10               | 12               | 12               | 18               | 11               | 11               | 13               |                             |
| 4  | Enrolment in Higher       | Total<br>Male                    | 42,905           | 46,116           | 46,452           | 46,564           | 47,464           | 47,168           | 55,816           |                             |
|    | Education                 | Female                           | 21,086<br>21,819 | 23,378<br>22,738 | 23,381<br>23,071 | 23,601<br>22,963 | 25,213<br>22,251 | 23,724<br>23,444 | 28,801<br>27,015 |                             |
|    | Luucation                 | % Female                         | 51%              | 49%              | 50%              | 49%              | 47%              | 50%              | 48%              |                             |
| 5  |                           | All Categories                   | 26.1             | 28.3             | 28.7             | 28.9             | 29.7             | 29.7             | 35.4             |                             |
|    |                           | Male                             | 25.7             | 28.6             | 28.8             | 29.3             | 31.5             | 29.9             | 36.5             |                             |
|    |                           | Female                           | 26.6             | 27.9             | 28.5             | 28.5             | 27.8             | 29.5             | 34.3             |                             |
|    | Gross Enrolment Ratio     | SC                               |                  |                  | -                | -                | -                | -                |                  |                             |
|    | (GER)                     | Male                             |                  |                  | -                | -                |                  | -                |                  |                             |
|    | . ,                       | Female                           | <b>22</b> C      |                  | -                | -                | -                | -                |                  |                             |
|    |                           | ST<br>Male                       | 32.6             | 34.0             | 33.8<br>34.4     | 31.2             | 33.1             | 32.3             | 35.2<br>37.0     |                             |
|    |                           | Female                           | 33.0<br>32.3     | 35.1<br>33.0     | 33.2             | 31.8<br>30.6     | 36.2<br>30.2     | 32.2<br>32.5     | 33.6             |                             |
| 6  |                           | All Categories                   | 1.04             | 0.97             | 0.99             | 0.97             | 0.88             | 0.99             | 0.94             |                             |
|    | Gender Parity Index (GPI  | -                                |                  |                  | -                | -                |                  | -                |                  |                             |
|    |                           | ST                               | 0.98             | 0.94             | 0.96             | 0.96             | 0.83             | 1.01             | 0.91             |                             |
| 7  | Enrolment in University   | Total                            | 13,386           | 14,364           | 19,850           | 24,530           | 24,042           | 25,169           | 34,094           |                             |
|    | & Constituent Units       | Male                             | 6,193            | 7,424            | 10,387           | 12,535           | 13,540           | 13,035           | 17,893           |                             |
|    |                           | Female                           | 7,193            | 6,940            | 9,463            | 11,995           | 10,502           | 12,134           | 16,201           |                             |
| 8  |                           | <b>Total</b><br>Male             | 1,022<br>750     | 935<br>662       | 1,069<br>731     | 1,133<br>766     | 1,113<br>735     | 1,504<br>959     | 2,004<br>1,213   |                             |
|    |                           | Female                           | 272              | 273              | 338              | 367              | 378              | 545              | 791              |                             |
|    |                           | SC                               | 17               | 15               | 28               | 40               | 45               | 50               | 82               |                             |
|    |                           | Male                             | 14               | 13               | 22               | 31               | 32               | 40               | 63               | _                           |
|    |                           | Female                           | 3                | 2                | 6                | 9                | 13               | 10               | 19               | l'in                        |
|    |                           | ST                               | 517              | 497              | 500              | 504              | 496              | 723              | 1,030            | ю,                          |
|    | Number of Teachers        | Male                             | 307              | 280              | 257              | 254              | 254              | 360              | 500              | she                         |
|    |                           | Female                           | 210              | 217              | 243              | 250              | 242              | 363              | 530              | /ai                         |
|    |                           | Professor &<br>Equivalent        | 85               | 93               | 115              | 126              | 129              | 166              | 204              | AISHE (http://aishe.gov.in) |
|    |                           | Male                             | 81               | 86               | 103              | 110              | 112              | 146              | 171              |                             |
|    |                           | Female<br>Reader & Associate     | 4                | 7                | 12               | 16               | 17               | 20               | 33               | <b>VISF</b>                 |
|    |                           | Professor                        | 241              | 178              | 162              | 149              | 157              | 175              | 235              | ٩                           |
|    |                           | Male                             | 210              | 154              | 137              | 127              | 119              | 139              | 180              |                             |
|    |                           | Female                           | 31               | 24               | 25               | 22               | 38               | 36               | 55               |                             |
|    |                           | Lecturer/ Assistant<br>Professor | 648              | 627              | 750              | 816              | 786              | 1,098            | 1,500            |                             |
|    |                           | Male                             | 430              | 402              | 467              | 505              | 478              | 636              | 826              |                             |
|    |                           | Female                           | 218              | 225              | 283              | 311              | 308              | 462              | 674              |                             |
|    |                           | Demonstrator/Tutor               | 5                | 5                | 10               | 8                | 9                | 18               | 32               |                             |
|    |                           | Male<br>Female                   | 5                | 5                | 10               | 7                | 6                | 12<br>6          | 18               |                             |
|    |                           | Temporary Teacher                |                  |                  |                  |                  |                  |                  | 14               |                             |
|    |                           | etc.                             | 43               | 32               | 32               | 16               | 30               | 28               | 26               |                             |
|    |                           | Male                             | 24               | 15               | 14               | 9                | 18               | 18               | 13               |                             |
|    |                           | Female                           | 19               | 17               | 18               | 7                | 12               | 10               | 13               |                             |
| 9  | Pupil Teacher Ratio (PTR) |                                  |                  |                  |                  |                  |                  |                  |                  |                             |
|    | All Institutions          | Regular & Distance<br>Mode       | 42               | 49               | 43               | 41               | 43               | 31               | 28               |                             |
|    |                           | Regular Mode                     | 32               | 39               | 31               | 27               | 29               | 22               | 20               |                             |
|    | University & Colleges     | Regular & Distance<br>Mode       | 44               | 51               | 46               | 44               | 88               | 63               | 63               |                             |
|    |                           | Regular Mode                     | 34               | 40               | 33               | 28               | 60               | 45               | 45               |                             |
|    | University & Its Units    | Regular & Distance<br>Mode       | 44               | 43               | 38               | 41               | 45               | 36               | 33               |                             |
|    |                           | Regular Mode                     | 12               | 13               | 13               | 14               | 17               | 17               | 18               |                             |
| 10 | Number of Foreign         | Total                            | -                | -                |                  | -                | 1                | 5                | 5                |                             |
|    | Students                  | Male                             | -                | -                | -                | -                | 1                | 5                | 5                |                             |
|    |                           | Female                           | -                |                  | -                | -                | -                | -                |                  |                             |