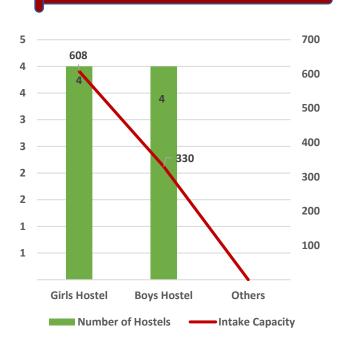

Pass Percentage of Students

Male Female

Pupil Teacher Ratio by Mode of Education

Gender Parity Index by Social Group

Number of Hostels and Intake Capacity

Percentage of Academic Infrastructure by Type of Institution