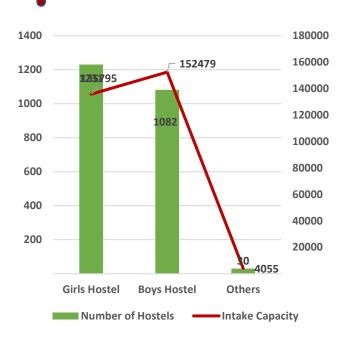

Pass Percentage of Students by Level & Gender

Male Female

Pupil Teacher Ratio by Mode of Education

Gender Parity Index by Social Group

Number of Hostels and Intake Capacity

Percentage of Academic Infrastructure by Type of Institution