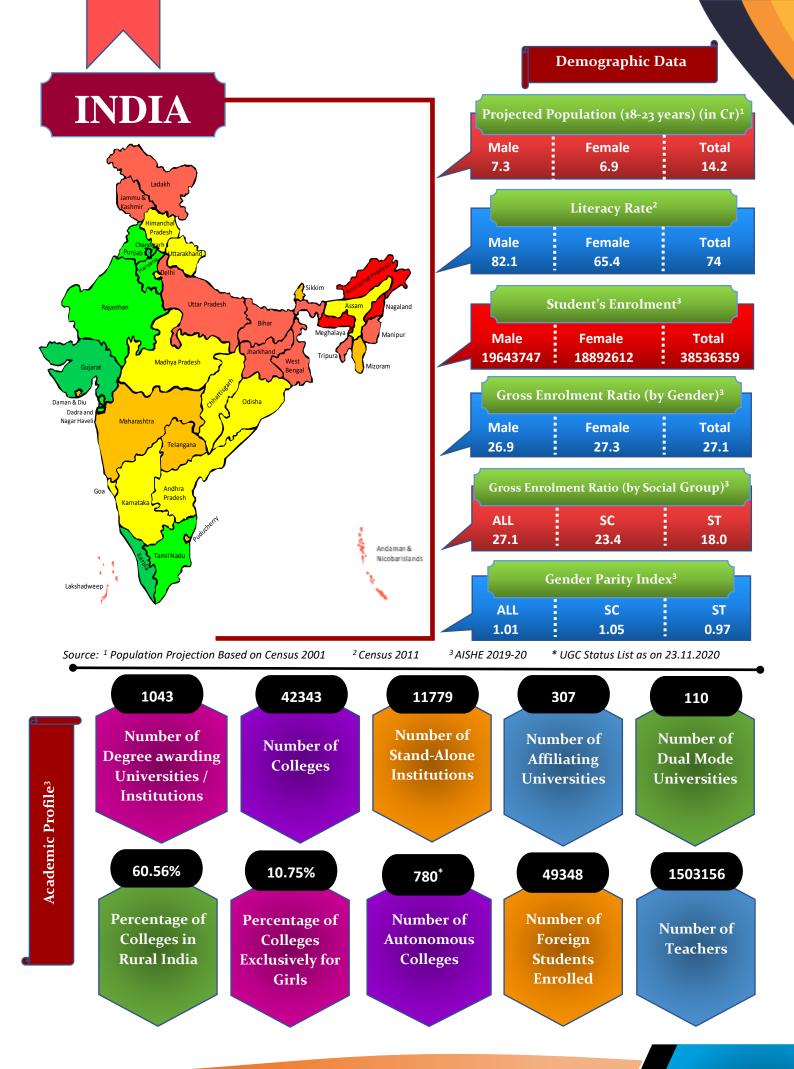

| <u>India at a Glance</u> |
|--------------------------|
|--------------------------|

|  |                |                           | HIGHE                         | R EDUCATION | I STATISTICS AT | A GLANCE     |              |             |                             |
|--|----------------|---------------------------|-------------------------------|-------------|-----------------|--------------|--------------|-------------|-----------------------------|
|  |                | INDIA                     |                               | 2015-16     | 2016-17         | 2017-18      | 2018-19      | 2019-20     |                             |
|  | 1              | Number of Universities    |                               | 2015-16     | 864             | 2017-18      | 993          | 1043        |                             |
|  |                | Number of Colleges        |                               | 39,071      | 40,026          | 39,050       | 39,931       | 42,343      |                             |
|  | 2              | Number of Stand Alone In  | stitutions                    | 11,923      | 11,669          | 10,011       | 10,725       | 11,779      |                             |
|  | J              | Total No. of Institutions |                               | 51,793      | 52,559          | 49,964       | 51,649       | 55,165      |                             |
|  |                |                           | Total                         | 3,45,84,781 | 3,57,05,905     | 3,66,42,378  | 3,73,99,388  | 3,85,36,359 |                             |
|  | _              | Enrolment in Higher       | Male                          | 1,85,94,723 | 1,89,80,595     | 1,92,04,675  | 1,92,09,888  | 1,96,43,747 |                             |
|  | 4              | Education                 | Female                        | 1,59,90,058 | 1,67,25,310     | 1,74,37,703  | 1,81,89,500  | 1,88,92,612 |                             |
|  |                |                           | % Female                      | 46%         | 47%             | 48%          | 49%          | 49%         |                             |
|  |                |                           | All Categories                | 24.5        | 25.2            | 25.8         | 26.3         | 27.1        |                             |
|  |                |                           | Male                          | 25.4        | 26.0            | 26.3         | 26.3         | 26.9        |                             |
|  |                |                           | Female                        | 23.5        | 24.5            | 25.4         | 26.4         | 27.3        |                             |
|  |                | Gross Enrolment Ratio     | SC                            | 19.9        | 21.1            | 21.8         | 23.0         | 23.4        |                             |
|  | 5              | (GER)                     | Male                          | 20.8        | 21.8            | 22.2         | 22.7         | 22.8        |                             |
|  |                | ()                        | Female                        | 19.0        | 20.2            | 21.4         | 23.3         | 24.1        |                             |
|  |                |                           | ST                            | 14.2        | 15.4            | 15.9         | 17.2         | 18.0        |                             |
|  |                |                           | Male                          | 15.6        | 16.7            | 17.0         | 17.9         | 18.2        |                             |
|  |                |                           | Female                        | 12.9        | 14.2            | 14.9         | 16.5         | 17.7        |                             |
|  | c              | Gender Parity Index (GPI) | All Categories                | 0.92        | 0.94            | 0.97         | 1.00         | 1.01        |                             |
|  | 0              | Gender Fanty Index (GFI)  | ST                            | 0.91        | 0.93<br>0.85    | 0.96<br>0.87 | 1.02<br>0.92 | 0.97        |                             |
|  |                |                           | Total                         | 66,89,196   | 70,72,284       | 72,65,397    | 74,86,795    | 81,38,368   |                             |
|  | 7 <sup>E</sup> | Enrolment in University   | Male                          | 37,98,089   | 40,38,296       | 42,46,430    | 42,72,018    | 46,17,270   |                             |
|  | 1              | & Constituent Units       | Female                        | 28,91,107   | 30,33,988       | 30,18,967    | 32,14,777    | 35,21,098   |                             |
|  |                |                           | Total                         | 15,18,813   | 13,65,786       | 12,84,755    | 14,16,299    | 15,03,156   |                             |
|  |                |                           | Male                          | 9,24,965    | 8,11,435        | 7,45,047     | 8,19,283     | 8,64,337    |                             |
|  |                |                           | Female                        | 5,93,848    | 5,54,351        | 5,39,708     | 5,97,016     | 6,38,819    |                             |
|  |                |                           | SC                            | 1,13,295    | 1,13,583        | 1,10,522     | 1,24,514     | 1,34,592    |                             |
|  |                |                           | Male                          | 74,399      | 74,016          | 70,878       | 79,358       | 85,262      | Î.                          |
|  |                |                           | Female                        | 38,896      | 39,567          | 39,644       | 45,156       | 49,330      | Š.                          |
|  |                |                           | ST                            | 32,174      | 29,893          | 29,208       | 33,403       | 36,805      | 9<br>8                      |
|  |                |                           | Male                          | 19,872      | 18,155          | 17,568       | 19,829       | 21,427      | lish                        |
|  |                |                           | Female                        | 12,302      | 11,738          | 11,640       | 13,574       | 15,378      | - /:<br>e/                  |
|  |                |                           | Professor &<br>Equivalent     | 1,46,021    | 1,25,154        | 1,14,170     | 1,28,949     | 1,39,797    | AISHE (http://aishe.gov.in) |
|  |                |                           | Male                          | 1,08,277    | 92,393          | 83,507       | 93,799       | 1,01,319    | Ψ                           |
|  |                |                           | Female                        | 37,744      | 32,761          | 30,663       | 35,150       | 38,478      | AISH                        |
|  | ~              |                           | Reader & Associate            | 1,74,657    | 1,47,629        | 1,39,443     | 1,52,557     | 1,60,137    | -                           |
|  | 8 Number of Te | Number of Teachers        | Professor                     |             |                 |              |              |             |                             |
|  |                |                           | Male                          | 1,13,830    | 94,916          | 88,415       | 96,376       | 1,00,652    |                             |
|  |                |                           | Female<br>Lecturer/ Assistant | 60,827      | 52,713          | 51,208       | 56,181       | 59,485      |                             |
|  |                |                           | Professor                     | 10,09,196   | 9,45,558        | 8,88,427     | 9,71,201     | 10,23,519   |                             |
|  |                |                           | Male                          | 6,12,615    | 5,58,471        | 5,11,034     | 5,57,447     | 5,83,231    |                             |
|  |                |                           | Female                        | 3,96,581    | 3,87,087        | 3,77,393     | 4,13,754     | 4,40,288    |                             |
|  |                |                           | Demonstrator/Tutor            | 76,933      | 68,477          | 64,266       | 73,174       | 80,172      |                             |
|  |                |                           | Male                          | 30,645      | 24,537          | 22,268       | 25,274       | 27,650      |                             |
|  |                |                           | Female                        | 46,288      | 43,940          | 41,998       | 47,900       | 52,522      |                             |
|  |                |                           | Temporary Teacher<br>etc.     | 1,12,006    | 66,895          | 66,858       | 77,510       | 84,956      |                             |
|  |                |                           | Male                          | 59,598      | 34,317          | 33,335       | 39,229       | 43,387      |                             |
|  |                |                           | Female                        | 52,408      | 32,578          | 33,523       | 38,281       | 41,569      |                             |
|  |                | Pupil Teacher Ratio (PTR) | Decules 9 Distance            |             |                 |              |              |             |                             |
|  |                | All Institutions          | Regular & Distance<br>Mode    | 23          | 26              | 29           | 26           | 26          |                             |
|  |                |                           | Regular Mode                  | 20          | 23              | 25           | 24           | 23          |                             |
|  | 9              | University & Colleges     | Regular & Distance<br>Mode    | 24          | 28              | 34           | 33           | 32          |                             |
|  |                |                           | Regular Mode                  | 21          | 25              | 30           | 29           | 28          |                             |
|  |                |                           | Regular & Distance            |             |                 |              |              |             |                             |
|  |                | University & Its Units    | Mode                          | 37          | 45              | 46           | 39           | 38          |                             |
|  |                |                           | Regular Mode                  | 16          | 19              | 20           | 18           | 18          |                             |
|  |                | Number of Foreign         | Total                         | 45,424      | 47,575          | 46,144       | 47,427       | 49,348      |                             |
|  | 10             | Students                  | Male                          | 30,151      | 31,779          | 31,394       | 32,398       | 32,836      |                             |
|  |                |                           | Female                        | 15,273      | 15,796          | 14,750       | 15,029       | 16,512      |                             |