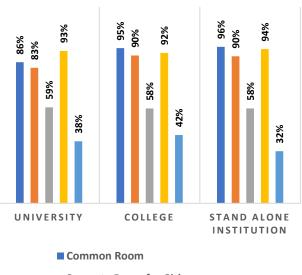

Percentage of Health & Fitness Infrastructure by Type of Institution

Percentage of Female Specific Infrastructure by Type of Institution

<sup>4</sup>Source: Institution Accredited by NAAC having Valid Accreditation (as on December, 2020)