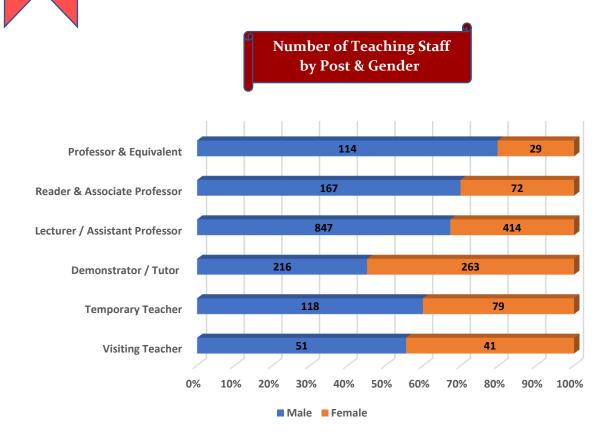

### Number of Teaching Staff by Post & Gender

L

l

Т

Number of Teaching Staff

Number of Non-Teaching Staff by Social Group & Gender