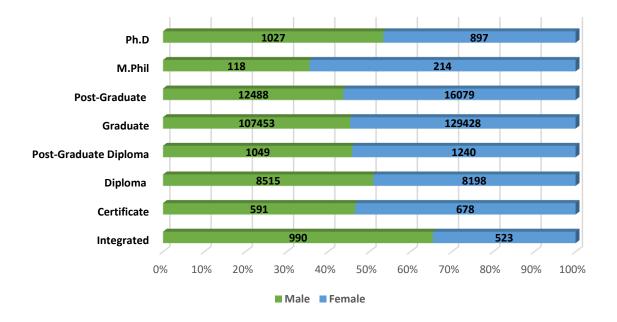

| 15               |                             |
|    | Number of Foreign         | Total                            | 73               | 239              | 483              | 666             | 871              | 1,038            | 886              |                             |
| 10 | Students                  | Male                             | 55               | 193              | 402              | 568             | 735              | 840              | 697              |                             |
|    |                           | Female                           | 18               | 46               | 81               | 98              | 136              | 198              | 189              |                             |









# Student's Enrolment by Level & Gender







GER by Social Group & Gender



MALE FEMALE



I.



Number of Non-Teaching Staff by Social Group & Gender





Pass Percentage of Students by Level & Gender 70% 63% 64% 63% 62% 61% 59% 53% 47% 41% 39% 38% 37% 37% 36% 30% Ph.D. M.Phil. Post Under PG Diploma Diploma Certificate Integrated Graduate Graduate

#### Male Female





Gender Parity Index by Social Group





Number of Hostels and Intake Capacity

I

Т

I

L

I

i

I I

i

1

Т



Percentage of Academic Infrastructure by Type of Institution



Percentage of Health & Fitness Infrastructure by Type of Institution



Clinic First Aid Room

Percentage of Female Specific Infrastructure by Type of Institution



Separate Room for Girls

Separate Toilet for Disabled Female

Separate Toilet for Girls



|    | JHARKHAND