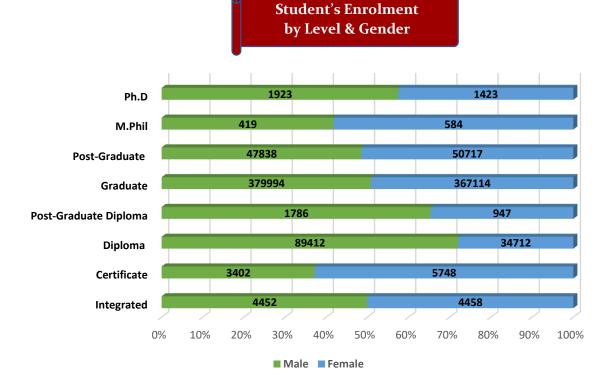

| 14           | 16           | 20           | 17             | 18             | 18             |                             |
| Number of Foreign      | Total                            | 143          | 100          | 112          | 309          | 200            | 516            | 1,159          |                             |
|                        | Male                             | 125          | 92           | 95           | 276          | 174            | 407            | 780            |                             |
| Students               | Female                           | 18           | 8            | 17           | 33           | 26             | 109            | 379            |                             |





1061, 95%

Private Unaided Colleges, 282, 26%









GER by Social Group & Gender







Number of Non-Teaching Staff by Social Group & Gender







Male Female



Gender Parity Index by Social Group





Number of Hostels and Intake Capacity



Percentage of Academic Infrastructure by Type of Institution



Percentage of Health & Fitness Infrastructure by Type of Institution



Percentage of Female Specific Infrastructure by Type of Institution



Self Defence Class for Females



|    | PUNJAB                                         | HIG                              | HER EDUC       | ATION STAT      | ISTICS AT A O   | GLANCE         |                 |                |                 |                             |
|----|------------------------------------------------|----------------------------------|----------------|--------