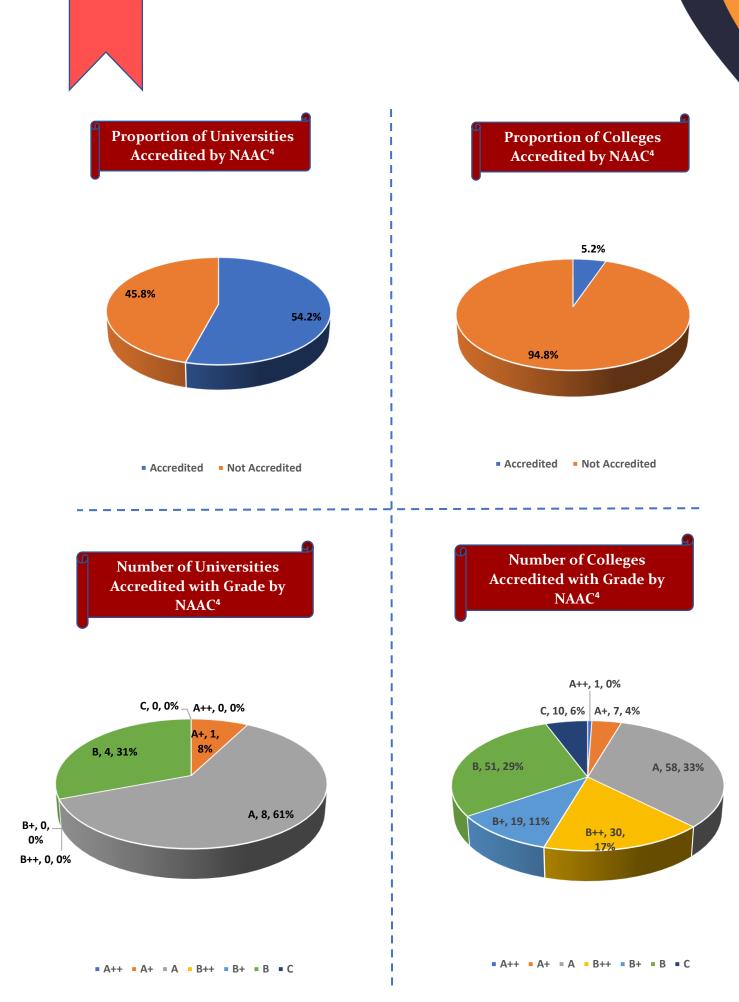

Percentage of Health & Fitness Infrastructure by Type of Institution

Percentage of Female Specific Infrastructure by Type of Institution

<sup>4</sup>Source: Institution Accredited by NAAC having Valid Accreditation (as on December, 2020)