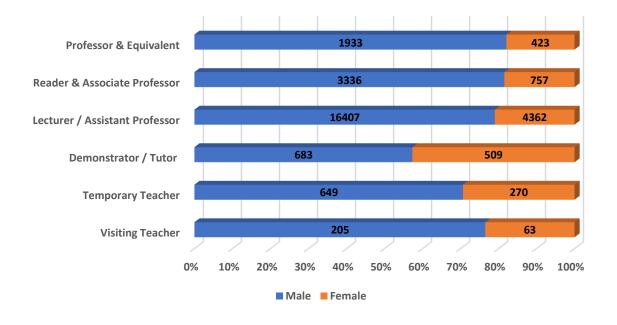

### Number of Teaching Staff by Post & Gender

L

l

Т

Number of Teaching Staff

Number of Non-Teaching Staff by Social Group & Gender