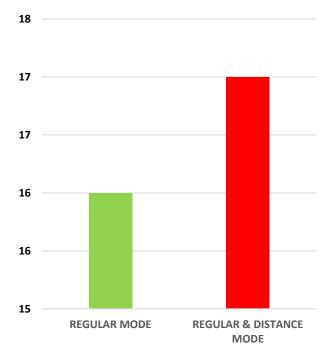

#### Pupil Teacher Ratio (PTR)

#### Male Female

Pupil Teacher Ratio by Mode of Education

Gender Parity Index by Social Group

Number of Hostels and Intake Capacity

1

I

i

T