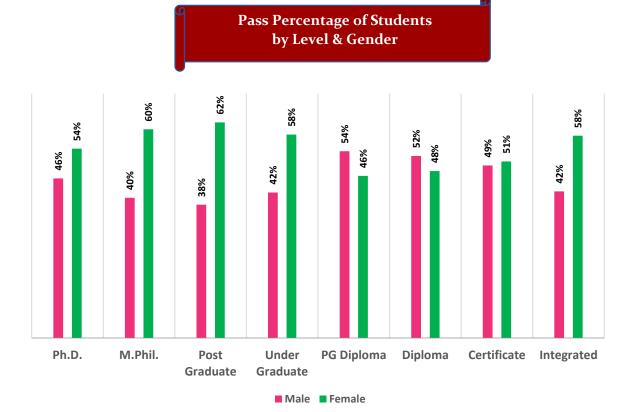

#### Higher Education Profile 2019-20

by Level & Gender 81% 74% %69 54% 53% 54% 51% 51% 49% %6t 47% 46% 46% 31% 26% 19% Ph.D. M.Phil. Post Under **PG Diploma** Diploma Certificate Integrated Graduate Graduate

Pass Percentage of Students

Male Female

Pupil Teacher Ratio by Mode of Education

Gender Parity Index by Social Group

Number of Hostels and Intake Capacity

Percentage of Academic Infrastructure by Type of Institution