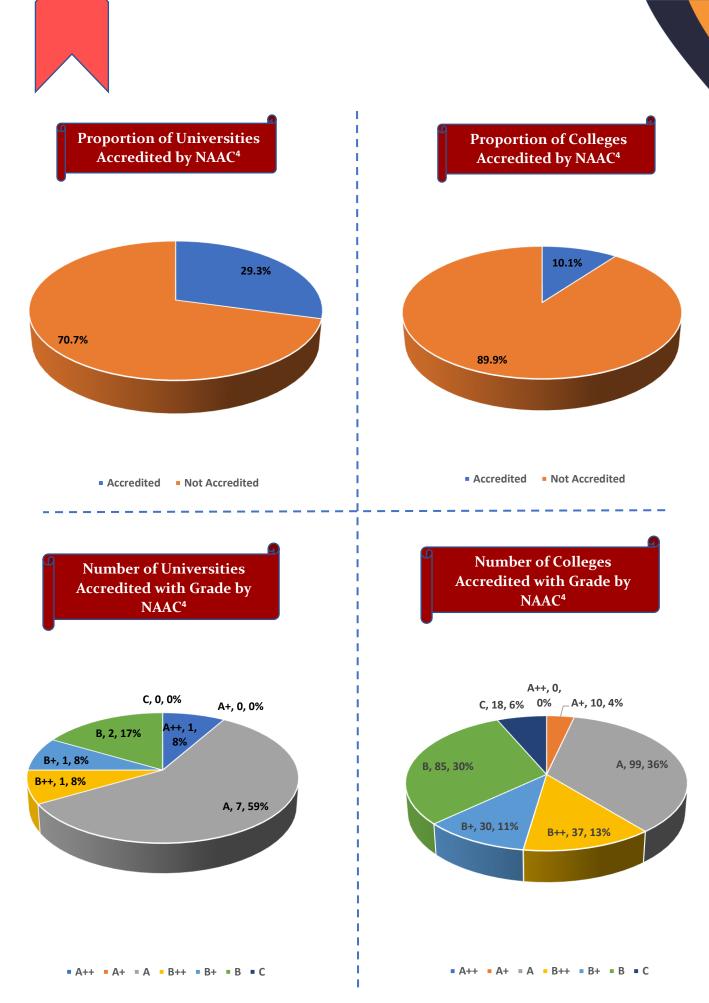

Percentage of Health & Fitness Infrastructure by Type of Institution

Percentage of Female Specific Infrastructure by Type of Institution

<sup>4</sup>Source: Institution Accredited by NAAC having Valid Accreditation (as on December, 2020)