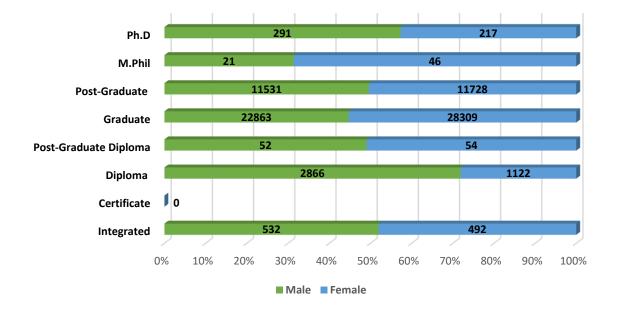

#### Higher Education Profile 2019-20

by Level & Gender 81% 74% %69 54% 53% 54% 51% 51% 49% %6t 47% 46% 46% 31% 26% 19% Ph.D. M.Phil. Post Under **PG Diploma** Diploma Certificate Integrated Graduate Graduate

Pass Percentage of Students

Male Female

Pupil Teacher Ratio by Mode of Education

Gender Parity Index by Social Group

Number of Hostels and Intake Capacity

Percentage of Academic Infrastructure by Type of Institution