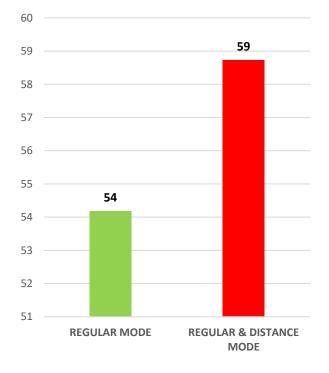

|    |                           | Н                                | IGHER EDU       | CATION STAT     | ISTICS AT A O   | GLANCE          |                 |                 |                 |                             |
|----|---------------------------|----------------------------------|-----------------|-----------------|-----------------|-----------------|-----------------|-----------------|-----------------|-----------------------------|
|    | BIHAR                     |                                  | 2013-14         | 2014-15         | 2015-16         | 2016-17         | 2017-18         | 2018-19         | 2019-20         |                             |
| 1  | Number of Universities    |                                  | 2013-14         | 2014-15         | 2013-10         | 2010-17         | 2017-10         | 33              | 35              |                             |
| 2  | Number of Colleges        |                                  | 704             | 732             | 744             | 756             | 770             | 840             | 874             |                             |
| 3  | Number of Stand Alone Ir  | nstitutions                      | 150             | 156             | 160             | 172             | 136             | 150             | 166             |                             |
|    |                           | Total                            | 14,02,947       | 15,29,851       | 16,02,860       | 16,45,518       | 15,14,595       | 16,07,008       | 17,38,432       |                             |
| 4  | Enrolment in Higher       | Male                             | 8,17,820        | 8,83,248        | 9,28,658        | 9,48,748        | 8,72,270        | 9,20,485        | 9,69,902        |                             |
|    | Education                 | Female<br>% Female               | 5,85,127<br>42% | 6,46,603<br>42% | 6,74,202<br>42% | 6,96,770<br>42% | 6,42,325<br>42% | 6,86,523<br>43% | 7,68,530<br>44% |                             |
|    |                           | All Categories                   | 42%             | 42%             | 14.3            | 42%             | 42%             | 43%             | 14.5            |                             |
|    |                           | Male                             | 14.3            | 15.2            | 15.8            | 16.0            | 14.5            | 15.1            | 15.8            |                             |
|    |                           | Female                           | 11.5            | 12.4            | 12.6            | 12.8            | 11.5            | 12.0            | 13.1            |                             |
|    | Gross Enrolment Ratio     | SC                               | 8.4             | 8.3             | 9.3             | 9.6             | 9.2             | 10.0            | 11.4            |                             |
| 5  | (GER)                     | Male                             | 10.2            | 10.1            | 11.4            | 11.9            | 11.5            | 12.7            | 14.2            |                             |
|    | ()                        | Female                           | 6.5             | 6.5             | 7.1             | 7.4             | 6.9             | 7.4             | 8.5             |                             |
|    |                           | ST                               | 11.3            | 13.4            | 12.3            | 13.7            | 15.1            | 18.3            | 21.4            |                             |
|    |                           | Male<br>Female                   | 13.0<br>9.6     | 15.3<br>11.4    | 13.4<br>11.2    | 16.2<br>11.2    | 18.3<br>11.9    | 21.9<br>14.7    | 24.2<br>18.7    |                             |
|    |                           | All Categories                   | 0.81            | 0.82            | 0.80            | 0.80            | 0.79            | 0.79            | 0.83            |                             |
| 6  | Gender Parity Index (GPI) | -                                | 0.63            | 0.65            | 0.62            | 0.62            | 0.60            | 0.58            | 0.60            |                             |
|    | ,                         | ST                               | 0.74            | 0.75            | 0.84            | 0.69            | 0.65            | 0.67            | 0.77            |                             |
|    | Enrolment in University   | Total                            | 1,79,217        | 1,75,474        | 1,78,833        | 2,07,611        | 1,76,754        | 2,06,245        | 2,16,370        |                             |
| 7  | & Constituent Units       | Male                             | 1,05,516        | 1,07,809        | 1,10,319        | 1,27,363        | 1,06,700        | 1,22,822        | 1,26,839        |                             |
|    | a constituent onits       | Female                           | 73,701          | 67,665          | 68,514          | 80,248          | 70,054          | 83,423          | 89,531          |                             |
|    |                           | Total                            | 24,813          | 30,582          | 29,944          | 23,421          | 22,651          | 26,450          | 29,597          |                             |
|    |                           | Male                             | 20,328          | 25,368          | 24,687          | 18,775          | 17,910          | 20,888          | 23,213          |                             |
|    |                           | Female<br>SC                     | 4,485<br>454    | 5,214<br>564    | 5,257<br>593    | 4,646<br>640    | 4,741<br>877    | 5,562<br>1,104  | 6,384<br>1,532  |                             |
|    |                           | Male                             | 399             | 485             | 500             | 521             | 732             | 930             | 1,278           |                             |
|    |                           | Female                           | 55              | 79              | 93              | 119             | 145             | 174             | 254             | .i.                         |
|    |                           | ST                               | 106             | 168             | 151             | 108             | 144             | 174             | 205             | AISHE (http://aishe.gov.in) |
|    |                           | Male                             | 54              | 111             | 98              | 55              | 66              | 92              | 111             |                             |
|    |                           | Female                           | 52              | 57              | 53              | 53              | 78              | 82              | 94              | /ais                        |
|    |                           | Professor &<br>Equivalent        | 2,583           | 2,764           | 2,575           | 2,396           | 2,104           | 2,259           | 2,356           | nttp://                     |
|    |                           | Male                             | 2,136           | 2,312           | 2,130           | 1,963           | 1,729           | 1,847           | 1,933           | E (                         |
|    |                           | Female                           | 447             | 452             | 445             | 433             | 375             | 412             | 423             | ISH                         |
| 8  | Number of Teachers        | Reader & Associate<br>Professor  | 4,642           | 4,676           | 4,591           | 3,969           | 4,018           | 4,134           | 4,093           | <                           |
|    |                           | Male                             | 3,782           | 3,836           | 3,694           | 3,184           | 3,243           | 3,343           | 3,336           |                             |
|    |                           | Female                           | 860             | 840             | 897             | 785             | 775             | 791             | 757             |                             |
|    |                           | Lecturer/ Assistant<br>Professor | 14,642          | 17,415          | 17,003          | 15,255          | 15,079          | 18,309          | 20,769          |                             |
|    |                           | Male                             | 12,163          | 14,329          | 13,925          | 12,351          | 12,002          | 14,582          | 16,407          |                             |
|    |                           | Female                           | 2,479           | 3,086           | 3,078           | 2,904           | 3,077           | 3,727           | 4,362           |                             |
|    |                           | Demonstrator/Tutor               | 1,035           | 1,370           | 1,388           | 856             | 700             | 848             | 1,192           |                             |
|    |                           | Male                             | 760             | 982             | 1,019           | 549             | 360             | 448             | 683             |                             |
|    |                           | Female<br>Temporary Teacher      | 275             | 388             | 369             | 307             | 340             | 400             | 509             |                             |
|    |                           | etc.                             | 1,911           | 4,357           | 4,387           | 674             | 550             | 670             | 919             |                             |
|    |                           | Male                             | 1,487           | 3,909           | 3,919           | 523             | 417             | 494             | 649             |                             |
|    |                           | Female                           | 424             | 448             | 468             | 151             | 133             | 176             | 270             |                             |
|    | Pupil Teacher Ratio (PTR) |                                  |                 |                 |                 |                 |                 |                 |                 |                             |
|    | All Institutions          | Regular & Distance<br>Mode       | 57              | 50              | 54              | 70              | 67              | 61              | 59              |                             |
|    |                           | Regular Mode                     | 52              | 47              | 50              | 65              | 61              | 56              | 54              |                             |
| 9  | University & Colleges     | Regular & Distance<br>Mode       | 59              | 52              | 55              | 75              | 77              | 71              | 70              |                             |
|    |                           | Regular Mode                     | 54              | 48              | 52              | 69              | 70              | 66              | 65              |                             |
|    | University & Its Units    | Regular & Distance<br>Mode       | 66              | 33              | 37              | 119             | 106             | 96              | 71              |                             |
|    |                           | Regular Mode                     | 26              | 14              | 15              | 42              | 32              | 43              | 27              |                             |
|    | Number of Foreign         | Total                            | 422             | 247             | 268             | 292             | 269             | 245             | 199             |                             |
| 10 | Students                  | Male                             | 366             | 216             | 233             | 252             | 230             | 204             | 172             |                             |
|    |                           | Female                           | 56              | 31              | 35              | 40              | 39              | 41              | 27              |                             |