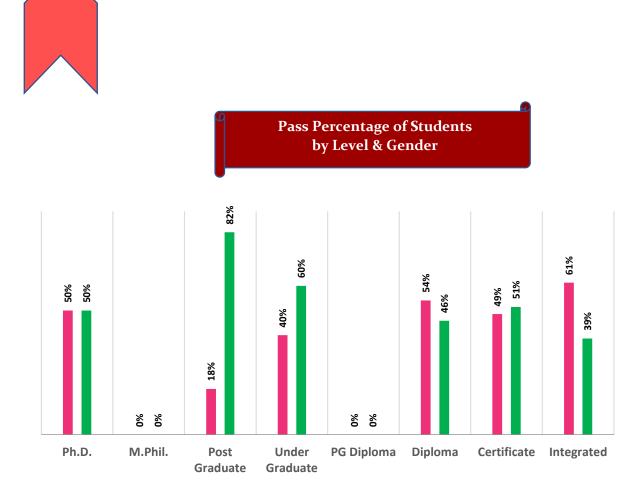

Pass Percentage of Students by Level & Gender

Male Female

Pupil Teacher Ratio by Mode of Education

Gender Parity Index by Social Group

Number of Hostels and Intake Capacity

Percentage of Academic Infrastructure by Type of Institution

#### Higher Education Profile 2019-20

by Level & Gender 81% 74% %69 54% 53% 54% 51% 51% 49% %6t 47% 46% 46% 31% 26% 19% Ph.D. M.Phil. Post Under **PG Diploma** Diploma Certificate Integrated Graduate Graduate

Pass Percentage of Students

Male Female

Pupil Teacher Ratio by Mode of Education

Gender Parity Index by Social Group

Number of Hostels and Intake Capacity

Percentage of Academic Infrastructure by Type of Institution