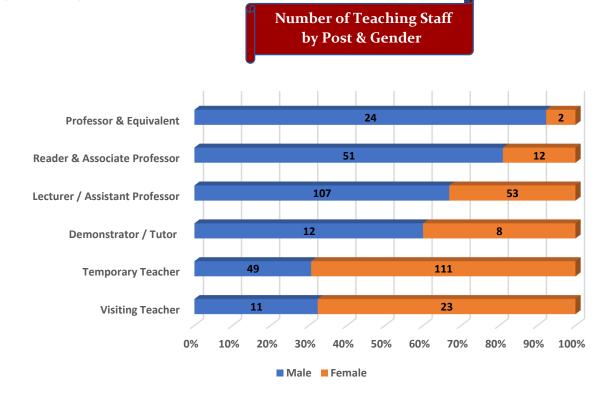

### Number of Teaching Staff by Post & Gender

L

l

Т

Number of Teaching Staff

Number of Non-Teaching Staff by Social Group & Gender