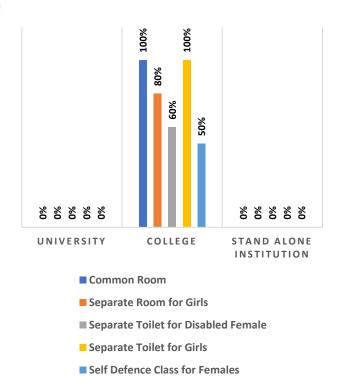

Percentage of Health & Fitness Infrastructure by Type of Institution

Percentage of Female Specific Infrastructure by Type of Institution

<sup>4</sup>Source: Institution Accredited by NAAC having Valid Accreditation (as on December, 2020)

- Separate Toilet for Girls
- Self Defence Class for Females

<sup>&</sup>lt;sup>4</sup>Source: Institution Accredited by NAAC having Valid Accreditation (as on December, 2020)

|    | ARUNACHAL PRADESH         |                                  | ER EDUCA         | TION STATI       | STICS AT A       | GLANCE           |                  |                  |                  |                             |
|----|---------------------------|----------------------------------|------------------|------------------|------------------|------------------|------------------|------------------|------------------|-----------------------------|
|    |                           | -                                | 2013-14          | 2014-15          | 2015-16          | 2016-17          | 2017-18          | <b>2018-19</b>   | 2019-20          |                             |
| 1  |                           |                                  | 7                | 8                | 9                | 9                | 9                | 10               | 10               |                             |
|    | Number of Colleges        |                                  | 26               | 27               | 28               | 31               | 30               | 37               | 39               |                             |
| 3  |                           |                                  | 10               | 12               | 12               | 18               | 11               | 11               | 13               |                             |
| 4  | Enrolment in Higher       | Total<br>Male                    | 42,905           | 46,116           | 46,452           | 46,564           | 47,464           | 47,168           | 55,816           |                             |
|    | Education                 | Female                           | 21,086<br>21,819 | 23,378<br>22,738 | 23,381<br>23,071 | 23,601<br>22,963 | 25,213<br>22,251 | 23,724<br>23,444 | 28,801<br>27,015 |                             |
|    | Luucation                 | % Female                         | 51%              | 49%              | 50%              | 49%              | 47%              | 50%              | 48%              |                             |
| 5  |                           | All Categories                   | 26.1             | 28.3             | 28.7             | 28.9             | 29.7             | 29.7             | 35.4             |                             |
|    |                           | Male                             | 25.7             | 28.6             | 28.8             | 29.3             | 31.5             | 29.9             | 36.5             |                             |
|    |                           | Female                           | 26.6             | 27.9             | 28.5             | 28.5             | 27.8             | 29.5             | 34.3             |                             |
|    | Gross Enrolment Ratio     | SC                               |                  |                  | -                | -                | -                | -                |                  |                             |
|    | (GER)                     | Male                             |                  |                  | -                | -                |                  | -                |                  |                             |
|    | . ,                       | Female                           | <b>22</b> C      |                  | -                | -                | -                | -                |                  |                             |
|    |                           | ST<br>Male                       | 32.6             | 34.0             | 33.8<br>34.4     | 31.2             | 33.1             | 32.3             | 35.2<br>37.0     |                             |
|    |                           | Female                           | 33.0<br>32.3     | 35.1<br>33.0     | 33.2             | 31.8<br>30.6     | 36.2<br>30.2     | 32.2<br>32.5     | 33.6             |                             |
| 6  |                           | All Categories                   | 1.04             | 0.97             | 0.99             | 0.97             | 0.88             | 0.99             | 0.94             |                             |
|    | Gender Parity Index (GPI  | -                                |                  |                  | -                | -                |                  | -                |                  |                             |
|    |                           | ST                               | 0.98             | 0.94             | 0.96             | 0.96             | 0.83             | 1.01             | 0.91             |                             |
| 7  | Enrolment in University   | Total                            | 13,386           | 14,364           | 19,850           | 24,530           | 24,042           | 25,169           | 34,094           |                             |
|    | & Constituent Units       | Male                             | 6,193            | 7,424            | 10,387           | 12,535           | 13,540           | 13,035           | 17,893           |                             |
|    |                           | Female                           | 7,193            | 6,940            | 9,463            | 11,995           | 10,502           | 12,134           | 16,201           |                             |
| 8  |                           | <b>Total</b><br>Male             | 1,022<br>750     | 935<br>662       | 1,069<br>731     | 1,133<br>766     | 1,113<br>735     | 1,504<br>959     | 2,004<br>1,213   |                             |
|    |                           | Female                           | 272              | 273              | 338              | 367              | 378              | 545              | 791              |                             |
|    |                           | SC                               | 17               | 15               | 28               | 40               | 45               | 50               | 82               |                             |
|    |                           | Male                             | 14               | 13               | 22               | 31               | 32               | 40               | 63               | _                           |
|    |                           | Female                           | 3                | 2                | 6                | 9                | 13               | 10               | 19               | l'in                        |
|    |                           | ST                               | 517              | 497              | 500              | 504              | 496              | 723              | 1,030            | ю,                          |
|    | Number of Teachers        | Male                             | 307              | 280              | 257              | 254              | 254              | 360              | 500              | she                         |
|    |                           | Female                           | 210              | 217              | 243              | 250              | 242              | 363              | 530              | /ai                         |
|    |                           | Professor &<br>Equivalent        | 85               | 93               | 115              | 126              | 129              | 166              | 204              | AISHE (http://aishe.gov.in) |
|    |                           | Male                             | 81               | 86               | 103              | 110              | 112              | 146              | 171              |                             |
|    |                           | Female<br>Reader & Associate     | 4                | 7                | 12               | 16               | 17               | 20               | 33               | <b>VISF</b>                 |
|    |                           | Professor                        | 241              | 178              | 162              | 149              | 157              | 175              | 235              | ٩                           |
|    |                           | Male                             | 210              | 154              | 137              | 127              | 119              | 139              | 180              |                             |
|    |                           | Female                           | 31               | 24               | 25               | 22               | 38               | 36               | 55               |                             |
|    |                           | Lecturer/ Assistant<br>Professor | 648              | 627              | 750              | 816              | 786              | 1,098            | 1,500            |                             |
|    |                           | Male                             | 430              | 402              | 467              | 505              | 478              | 636              | 826              |                             |
|    |                           | Female                           | 218              | 225              | 283              | 311              | 308              | 462              | 674              |                             |
|    |                           | Demonstrator/Tutor               | 5                | 5                | 10               | 8                | 9                | 18               | 32               |                             |
|    |                           | Male<br>Female                   | 5                | 5                | 10               | 7                | 6                | 12<br>6          | 18               |                             |
|    |                           | Temporary Teacher                |                  |                  |                  |                  |                  |                  | 14               |                             |
|    |                           | etc.                             | 43               | 32               | 32               | 16               | 30               | 28               | 26               |                             |
|    |                           | Male                             | 24               | 15               | 14               | 9                | 18               | 18               | 13               |                             |
|    |                           | Female                           | 19               | 17               | 18               | 7                | 12               | 10               | 13               |                             |
| 9  | Pupil Teacher Ratio (PTR) |                                  |                  |                  |                  |                  |                  |                  |                  |                             |
|    | All Institutions          | Regular & Distance<br>Mode       | 42               | 49               | 43               | 41               | 43               | 31               | 28               |                             |
|    |                           | Regular Mode                     | 32               | 39               | 31               | 27               | 29               | 22               | 20               |                             |
|    | University & Colleges     | Regular & Distance<br>Mode       | 44               | 51               | 46               | 44               | 88               | 63               | 63               |                             |
|    |                           | Regular Mode                     | 34               | 40               | 33               | 28               | 60               | 45               | 45               |                             |
|    | University & Its Units    | Regular & Distance<br>Mode       | 44               | 43               | 38               | 41               | 45               | 36               | 33               |                             |
|    |                           | Regular Mode                     | 12               | 13               | 13               | 14               | 17               | 17               | 18               |                             |
| 10 | Number of Foreign         | Total                            | -                | -                |                  | -                | 1                | 5                | 5                |                             |
|    | Students                  | Male                             | -                | -                | -                | -                | 1                | 5                | 5                |                             |
|    |                           | Female                           | -                |                  | -                | -                | -                | -                |                  |                             |