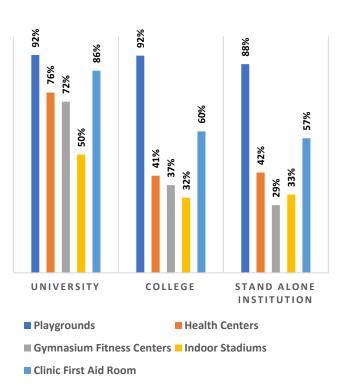

Percentage of Health & Fitness Infrastructure by Type of Institution

Percentage of Female Specific Infrastructure by Type of Institution

<sup>4</sup>Source: Institution Accredited by NAAC having Valid Accreditation (as on December, 2020)