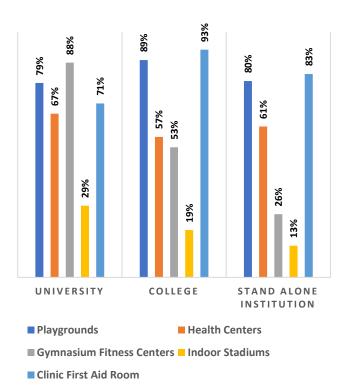

Percentage of Health & Fitness Infrastructure by Type of Institution

Percentage of Female Specific Infrastructure by Type of Institution

<sup>4</sup>Source: Institution Accredited by NAAC having Valid Accreditation (as on December, 2020)