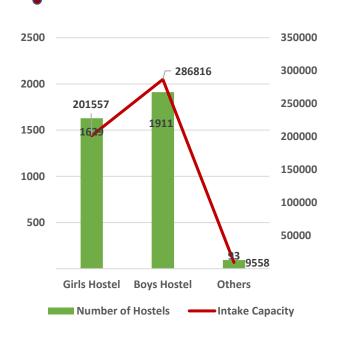

Pass Percentage of Students by Level & Gender

Male Female

Pupil Teacher Ratio by Mode of Education

Gender Parity Index by Social Group

Number of Hostels and Intake Capacity

Percentage of Academic Infrastructure by Type of Institution

Pass Percentage of Students

Male Female

Pupil Teacher Ratio by Mode of Education

Gender Parity Index by Social Group

Number of Hostels and Intake Capacity

Percentage of Academic Infrastructure by Type of Institution

Number of Non-Teaching Staff by Social Group & Gender

Pass Percentage of Students by Level & Gender

Pupil Teacher Ratio by Mode of Education

Gender Parity Index by Social Group

Number of Hostels and Intake Capacity

#### Male Female

Pupil Teacher Ratio by Mode of Education

Gender Parity Index by Social Group

Number of Hostels and Intake Capacity

1

I

i

T