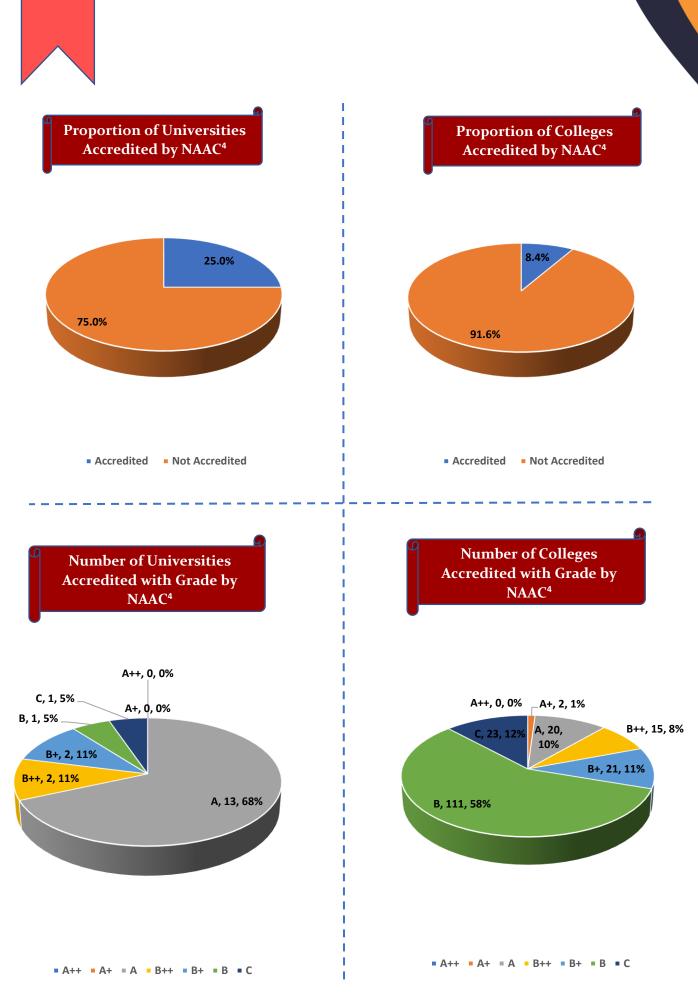

Percentage of Health & Fitness Infrastructure by Type of Institution

Percentage of Female Specific Infrastructure by Type of Institution

<sup>4</sup>Source: Institution Accredited by NAAC having Valid Accreditation (as on December, 2020)