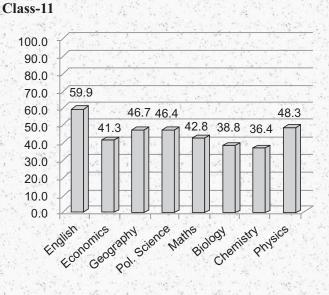

Source: UDISE 2017-18

Class wise & Cast-wise Enrolment (All Secondary Schools)

| District  | 2000  |         | Class 9 |       |       | Class 10 |       | 7. 12. 3. | Class 11 |       |       | Class 12 | 11.   |
|-----------|-------|---------|---------|-------|-------|----------|-------|-----------|----------|-------|-------|----------|-------|
| District  | Caste | Boys    | Girls   | Total | Boys  | Girls    | Total | Boys      | Girls    | Total | Boys  | Girls    | Total |
|           | Gen   | 4225    | 4289    | 8514  | 4442  | 4293     | 8735  | -3380     | 3751     | 7131  | 4234  | 4399     | 8633  |
|           | SC    | 2048    | 2078    | 4126  | 1819  | 1808     | 3627  | 1103      | 1394     | 2497  | 1397  | 1572     | 5966  |
| ALMORA    | TS    | -14     | 14      | 28    | 21    | 15       | 36    | 27        | -19      | 46    | 30    | 23       | 53    |
|           | OBC   | 195     | 205     | 400   | 202   | 222      | 424   | 139       | 164      | 303   | 193   | 185      | 378   |
|           | Total | 6482    | 9859    | 13068 | 6484  | 6338     | 12822 | 4649      | 5328     | 1266  | 5854  | 6119     | 12033 |
|           | Gen   | 1540    | 1452    | 2992  | 1479  | 1622     | 3101  | 1459      | 1414     | 2873  | 1455  | 1512     | 1967  |
|           | SC    | 928     | 905     | 1833  | 873   | - 895    | 1768  | 802       | 669      | 1407  | 694   | 649      | 1343  |
| BAGESHWAR |       | 00 H 00 | 13      | 24    | 01    | 7        | . 17  | 8         | 6        | 17    | 6     | 15       | 24    |
|           | OBC   | 124     | 132     | 256   | 153   | 124      | 277   | 116       | 118      | 234   | 120   | 134      | 254   |
|           | Total | 2603    | 2502    | 5105  | 2515  | 2648     | 5163  | 2291      | 2240     | 4531  | 2278  | 2310     | 4588  |
|           | Gen   | 2760    | 2597    | 5357  | 2883  | 2763     | 5646  | 2412      | 2287     | 4699  | 2761  | 2632     | 5393  |
|           | SC    | 1170    | 1022    | 2192  | 1127  | 1041     | 2168  | 837       | 815      | 1652  | 843   | 892      | 1611  |
| CHAMOLI   | TS I  | 99      | 53      | 118   | 06    | 65       | 155   | 57        | 58       | 115   | 71    | 89       | 139   |
|           | OBC   | 68      | 94      | 183   | 96    | 83       | 179   | 71        | 84       | 155   | 69    | 83       | 152   |
|           | Total | 4084    | 3766    | 7850  | 4196  | 3952     | 8148  | 3377      | 3244     | 6621  | 3744  | 3551     | 7295  |
|           | Gen   | 2153    | 1977    | 4130  | 1917  | 1778     | 3692  | 1586      | 1501     | 3087  | 1580  | 1655     | 3235  |
|           | SC    | 669     | 632     | 1331  | 534   | 532      | 1066  | 385       | 417      | 802   | 383   | 462      | 845   |
| CHAMPAWAT | AT ST | 10      | 10      | 20    | 14    | 6        | 23    | - 11      | 7        | - 18  | 5     | 14       | 19    |
|           | OBC   | 238     | 190     | 428   | 208   | 180      | 388   | 130       | 147      | 277   | 116   | 151      | 797   |
|           | Total | 3100    | 2809    | 6069  | 2673  | 2499     | 5172  | 2112      | 2072     | 4184  | 2084  | 2282     | 4366  |
|           | Gen   | 12271   | 9626    | 21897 | 10658 | 6568     | 19617 | 10642     | 8671     | 19313 | 9226  | 8300     | 18036 |
|           | SC    | 2363    | 2334    | 4697  | 1969  | 2016     | 3985  | 1264      | 1622     | 9887  | 1428  | 1662     | 0608  |
| DEHRADUN  | TS NI | 1220    | 1230    | 2450  | 1054  | 1150     | 2204  | 1055      | 1030     | 2085  | 926   | 1221     | 2197  |
|           | OBC   | 2381    | 2136    | 4517  | 2214  | 1974     | 4188  | 1630      | 1657     | 3287  | 1679  | 1727     | 3406  |
|           | Total | 18235   | 15326   | 33561 | 15895 | 14099    | 29994 | 14591     | 12980    | 27571 | 13819 | 12910    | 26729 |
|           | Gen   | 3572    | 2831    | 6403  | 3320  | 2665     | 2865  | 2650      | 2120     | 4770  | 2688  | 2047     | 4735  |
|           | SC    | 4225    | 3862    | 8087  | 4026  | 3563     | 1589  | 2718      | 2455     | 5173  | 2936  | 2448     | 5384  |
| HABOUTAB  | ST    | 121     | 78      | 199   | 135   | - 09     | 195   | 44        | 44       | 88    | 58    | 45       | 103   |
| HANDWAI   | OBC   | 7151    | 6371    | 13522 | 7039  | 9615     | 12835 | 5161      | 4663     | 6854  | 5702  | 4650     | 10352 |
|           | Total | 15069   | 13142   | 28211 | 14520 | 12084    | 26604 | 10573     | 9282     | 55861 | 11384 | 9190     | 20574 |
|           | Gen   | 6592    | 5426    | 12018 | 6026  | 5198     | 11224 | 5375      | 4826     | 10201 | 5993  | 4856     | 10519 |
|           | SC    | 2325    | 2176    | 4501  | 2003  | 2029     | 4032  | 1418      | 1721     | 3139  | 1659  | 1726     | 3385  |
| NAINITAL  | LS    | 96      | 69      | 165   | 98    | 105      | 191   | 81        | 63       | 144   |       | 99       | 133   |
|           | OBC   | 1001    | 1102    | 2163  | 208   | 866      | 1805  | 544       | 819      | 1363  | 620   | 791      | 1411  |
|           | Total | 10074   | 8773    | 18847 | 8922  | 8330     | 17252 | 7418      | 7429     | 14847 | 8009  | 7439     | 15448 |