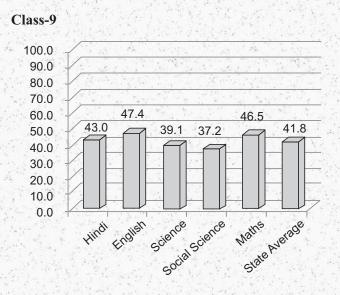

# **Educational Indicators**

| Indicators                                                        | Secondary<br>Level | Hr. Secondary<br>Level |
|-------------------------------------------------------------------|--------------------|------------------------|
| Gross Enrolment Ratio (GER) (Secondary)                           | 82.75%             | 76.57%                 |
| Net Enrolment Ratio (NER) (Secondary)                             | 50.60%             | 59.10%                 |
| Adjusted Net Enrolment Ratio (ANER) (Secondary)                   | 67.76%             |                        |
| Repetition Rate (Secondary)                                       | 6.33%              | 2.26%                  |
| Dropout Rate (Secondary)                                          | 12.30%             | 3.35%                  |
| Transition Rate (Class VIII – IX)                                 | 92.50%             | 76.94%                 |
| Promotion Rate (Class IX – X)                                     | 81.37%             | 94.39%                 |
| Pupil Teacher Ratio (PTR)<br>(Govt. Secondary School) (Secondary) | .12:1              | -18:1                  |
| Retention Rate (Secondary)                                        | 87.70%             | 96.65%                 |
| GPI (Secondary)                                                   | 1.0%               | 1.05%                  |
| Gender Gap (Secondary)                                            | 4.96%              | 2.15%                  |