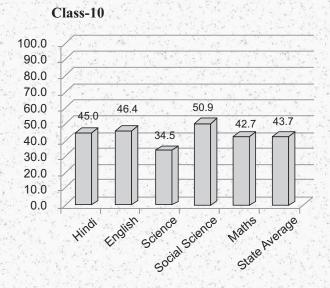

# **Educational Indicators**

| Indicators                                                        | Secondary<br>Level | Hr. Secondary<br>Level |
|-------------------------------------------------------------------|--------------------|------------------------|
| Gross Enrolment Ratio (GER) (Secondary)                           | 82.75%             | 76.57%                 |
| Net Enrolment Ratio (NER) (Secondary)                             | 50.60%             | 59.10%                 |
| Adjusted Net Enrolment Ratio (ANER) (Secondary)                   | 67.76%             |                        |
| Repetition Rate (Secondary)                                       | 6.33%              | 2.26%                  |
| Dropout Rate (Secondary)                                          | 12.30%             | 3.35%                  |
| Transition Rate (Class VIII – IX)                                 | 92.50%             | 76.94%                 |
| Promotion Rate (Class IX – X)                                     | 81.37%             | 94.39%                 |
| Pupil Teacher Ratio (PTR)<br>(Govt. Secondary School) (Secondary) | .12:1              | -18:1                  |
| Retention Rate (Secondary)                                        | 87.70%             | 96.65%                 |
| GPI (Secondary)                                                   | 1.0%               | 1.05%                  |
| Gender Gap (Secondary)                                            | 4.96%              | 2.15%                  |