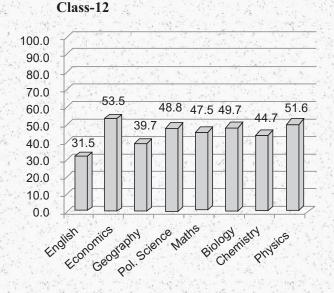

Source: UDISE 2017-18

Class wise & Cast-wise Enrolment (All Secondary Schools)

| District  | 2000  |         | Class 9 |       |       | Class 10 |       | 7. 12. 3. | Class 11 |       |       | Class 12 | 11.   |
|-----------|-------|---------|---------|-------|-------|----------|-------|-----------|----------|-------|-------|----------|-------|
| District  | Caste | Boys    | Girls   | Total | Boys  | Girls    | Total | Boys      | Girls    | Total | Boys  | Girls    | Total |
|           | Gen   | 4225    | 4289    | 8514  | 4442  | 4293     | 8735  | -3380     | 3751     | 7131  | 4234  | 4399     | 8633  |
|           | SC    | 2048    | 2078    | 4126  | 1819  | 1808     | 3627  | 1103      | 1394     | 2497  | 1397  | 1572     | 5966  |
| ALMORA    | TS    | -14     | 14      | 28    | 21    | 15       | 36    | 27        | -19      | 46    | 30    | 23       | 53    |
|           | OBC   | 195     | 205     | 400   | 202   | 222      | 424   | 139       | 164      | 303   | 193   | 185      | 378   |
|           | Total | 6482    | 9859    | 13068 | 6484  | 6338     | 12822 | 4649      | 5328     | 1266  | 5854  | 6119     | 12033 |
|           | Gen   | 1540    | 1452    | 2992  | 1479  | 1622     | 3101  | 1459      | 1414     | 2873  | 1455  | 1512     | 1967  |
|           | SC    | 928     | 905     | 1833  | 873   | - 895    | 1768  | 802       | 669      | 1407  | 694   | 649      | 1343  |
| BAGESHWAR |       | 00 H 00 | 13      | 24    | 01    | 7        | . 17  | 8         | 6        | 17    | 6     | 15       | 24    |
|           | OBC   | 124     | 132     | 256   | 153   | 124      | 277   | 116       | 118      | 234   | 120   | 134      | 254   |
|           | Total | 2603    | 2502    | 5105  | 2515  | 2648     | 5163  | 2291      | 2240     | 4531  | 2278  | 2310     | 4588  |
|           | Gen   | 2760    | 2597    | 5357  | 2883  | 2763     | 5646  | 2412      | 2287     | 4699  | 2761  | 2632     | 5393  |
|           | SC    | 1170    | 1022    | 2192  | 1127  | 1041     | 2168  | 837       | 815      | 1652  | 843   | 892      | 1611  |
| CHAMOLI   | TS I  | 99      | 53      | 118   | 06    | 65       | 155   | 57        | 58       | 115   | 71    | 89       | 139   |
|           | OBC   | 68      | 94      | 183   | 96    | 83       | 179   | 71        | 84       | 155   | 69    | 83       | 152   |
|           | Total | 4084    | 3766    | 7850  | 4196  | 3952     | 8148  | 3377      | 3244     | 6621  | 3744  | 3551     | 7295  |
|           | Gen   | 2153    | 1977    | 4130  | 1917  | 1778     | 3692  | 1586      | 1501     | 3087  | 1580  | 1655     | 3235  |
|           | SC    | 669     | 632     | 1331  | 534   | 532      | 1066  | 385       | 417      | 802   | 383   | 462      | 845   |
| CHAMPAWAT | AT ST | 10      | 10      | 20    | 14    | 6        | 23    | - 11      | 7        | - 18  | 5     | 14       | 19    |
|           | OBC   | 238     | 190     | 428   | 208   | 180      | 388   | 130       | 147      | 277   | 116   | 151      | 797   |
|           | Total | 3100    | 2809    | 6069  | 2673  | 2499     | 5172  | 2112      | 2072     | 4184  | 2084  | 2282     | 4366  |
|           | Gen   | 12271   | 9626    | 21897 | 10658 | 6568     | 19617 | 10642     | 8671     | 19313 | 9226  | 8300     | 18036 |
|           | SC    | 2363    | 2334    | 4697  | 1969  | 2016     | 3985  | 1264      | 1622     | 9887  | 1428  | 1662     | 0608  |
| DEHRADUN  | TS NI | 1220    | 1230    | 2450  | 1054  | 1150     | 2204  | 1055      | 1030     | 2085  | 926   | 1221     | 2197  |
|           | OBC   | 2381    | 2136    | 4517  | 2214  | 1974     | 4188  | 1630      | 1657     | 3287  | 1679  | 1727     | 3406  |
|           | Total | 18235   | 15326   | 33561 | 15895 | 14099    | 29994 | 14591     | 12980    | 27571 | 13819 | 12910    | 26729 |
|           | Gen   | 3572    | 2831    | 6403  | 3320  | 2665     | 2865  | 2650      | 2120     | 4770  | 2688  | 2047     | 4735  |
|           | SC    | 4225    | 3862    | 8087  | 4026  | 3563     | 1589  | 2718      | 2455     | 5173  | 2936  | 2448     | 5384  |
| HABOUTAB  | ST    | 121     | 78      | 199   | 135   | - 09     | 195   | 44        | 44       | 88    | 58    | 45       | 103   |
| HANDWAI   | OBC   | 7151    | 6371    | 13522 | 7039  | 9615     | 12835 | 5161      | 4663     | 6854  | 5702  | 4650     | 10352 |
|           | Total | 15069   | 13142   | 28211 | 14520 | 12084    | 26604 | 10573     | 9282     | 55861 | 11384 | 9190     | 20574 |
|           | Gen   | 6592    | 5426    | 12018 | 6026  | 5198     | 11224 | 5375      | 4826     | 10201 | 5993  | 4856     | 10519 |
|           | SC    | 2325    | 2176    | 4501  | 2003  | 2029     | 4032  | 1418      | 1721     | 3139  | 1659  | 1726     | 3385  |
| NAINITAL  | LS    | 96      | 69      | 165   | 98    | 105      | 191   | 81        | 63       | 144   |       | 99       | 133   |
|           | OBC   | 1001    | 1102    | 2163  | 208   | 866      | 1805  | 544       | 819      | 1363  | 620   | 791      | 1411  |
|           | Total | 10074   | 8773    | 18847 | 8922  | 8330     | 17252 | 7418      | 7429     | 14847 | 8009  | 7439     | 15448 |