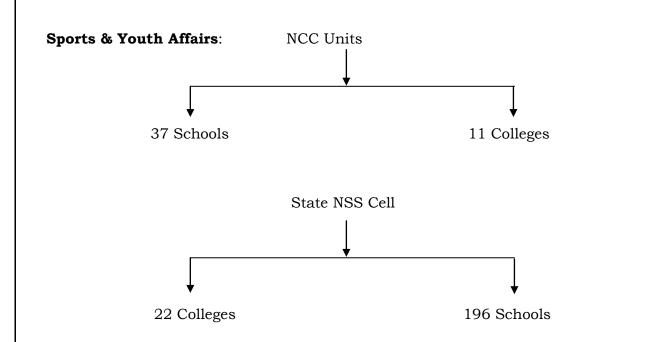

#### SET UP AND FUNCTION OF THE DIRECTORATE

| <b>Dr. Bipradas Palit</b><br>DIRECTOR                                                           | : | Administrative & Disciplinary authority of the<br>Department, Appellate Officer under RTI Act.<br>Overall co-ordination of Budget, Planning,<br>General, Review by Hon'ble Chief Minister,<br>Public Information Officer under RTI Act. |
|-------------------------------------------------------------------------------------------------|---|-----------------------------------------------------------------------------------------------------------------------------------------------------------------------------------------------------------------------------------------|
| <b>Sri R. Bhattacharjee</b><br>JOINT DIRECTOR && STATE PUBLIC<br>INFORMATION OFFICER OF RTI ACT | : | University & Degree College Affairs<br>(Academic), GTCA, Assembly affairs,State<br>Public Information Officer under RTI Act. Jt.<br>SPD, RUSA, State Nodal officer, AISHE Cell, .                                                       |
| <b>Sri D. Debbarma</b><br>JOINT DIRECTOR                                                        | : | Estt.(G), Confirmation, Stipend, Nodal officer,<br>Legal & B.O. Legal Affairs Cell,Audit &<br>Accounts, along with Head of office of the<br>Directorate.                                                                                |
| <b>Sri Partha Bhattacharjee</b><br>DEPUTY DIRECTOR                                              |   | Planning and Budget including Nodal Officer<br>for P & C and Finance Deptt., ASPIO, RTI Act.                                                                                                                                            |
| Sri R. Debbarma,O.S.D.                                                                          | : | Technical Institutions and Tech IP-II.                                                                                                                                                                                                  |
| Dr. Jhilly Choudhury                                                                            | : | DDO, B.O , Cash Section, AISHE Cell<br>Member, Nodal officer, IT, Statistical Unit of<br>the Directorate.                                                                                                                               |
| Sri. Habul Lodh                                                                                 | : | Complaint & Grievence Cell & Estt(NG)<br>Section                                                                                                                                                                                        |
| Sri. Arun Debbarma                                                                              | : | NCC                                                                                                                                                                                                                                     |