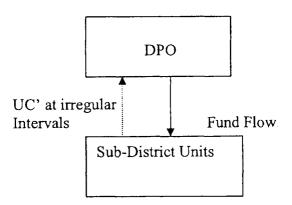

#### The Process / Procedure

- SPO prepares the lists of districts along with the names of the bank in which the district has its account with the respective account numbers.
- The SPO hands over a single cheque and the list of amount and district wise bank accounts where the funds are to be credited to the respective banks.
- These 5 Nationalised banks then transfer funds from SPO A/C (maintained in their branch) to DPOs/DIETs bank accounts through Electronic/Telegraphic Transfer, thus crediting funds in DPOs/DIETs accounts with in a day or two.

   a computerized list of the Bank account of sub district level. After computerizing the list of the VEC's and BRC's accounts DPO's open the A/C in the bank which has the maximum coverage area in the district.
- The process of remittance of funds adopted at DPOs / DIETs is similar to that of the process adopted at SPO level. The DPOs / DIETs directly Remit the amount from their account to the account of BRC,s / NPRC,s and VEC through telegraphic/ credit advice through banking channel.