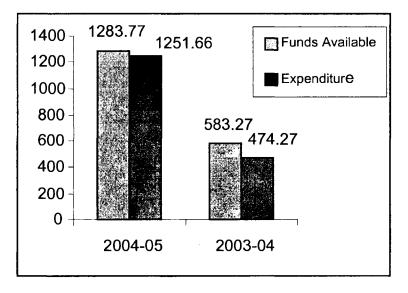

Year wise approved AWP & B, funds received and expenditure incurred under SSA is given below-

| Year    | Approved | Funds Received          |                                         |                          | Expenditure     |
|---------|----------|-------------------------|-----------------------------------------|--------------------------|-----------------|
|         | AWP & B  | Balance of<br>last year | Funds<br>received<br>during the<br>year | Total funds<br>available | till 31st March |
| 2001-02 | 188.06   | -                       | 90.15                                   | 90.15                    | 35.83           |
| 2002-03 | 430.76   | 54.34                   | 268.88                                  | 323.20                   | 184.77          |
| 2003-04 | 1058.84  | 138.43                  | 444.84                                  | 583.27                   | 474.27          |
| 2004-05 | 1604.46  | 113.62                  | 1170.15                                 | 1283.77                  | 1251.66         |

- During 2004-05, funds utilization has increased by 2.6 times over the funds utilization during 2003-04
- During 2004-05, utilization of funds was 97.49% against the total funds available.

Rs in crores