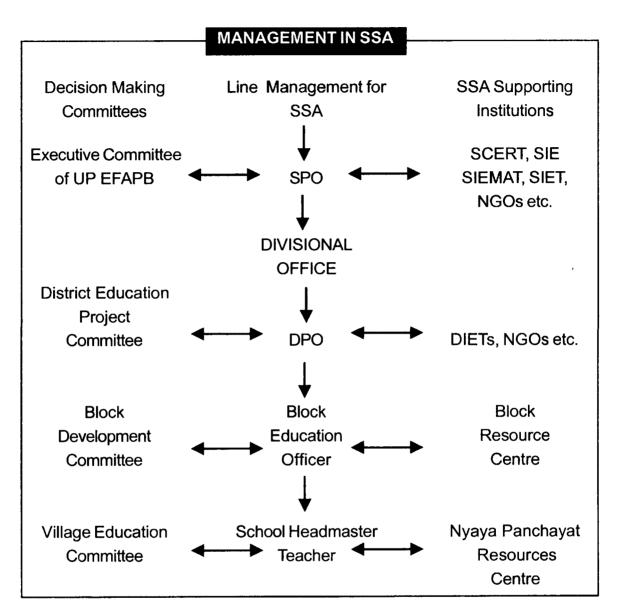

# MANAGEMENT STRUCTURE : A RESPONSIVE AND FLEXIBLE SYSTEM

The Sarva Shiksha Abhiyan intends to achieve the goal of universal elementary education by creating a sustainable and decentralized educational management system and bringing in community participation in all processes of the programme. This being an ambitious challenge for a major social sector development programme in the State whereby decentralization and community participation are being practiced on a large scale.

As a response to this enormous task, SSA has evolved a management structure with a high degree of flexibility in administrative functioning, with mechanisms to establish accountability, provide for smooth flow of financial inputs and above all create a space to experiment with innovative methods & models. In a vast State like Uttar Pradesh with regional variations, the emphasis has been on contextuality, local needs and decentralized planning and the SSA Programme provides the administrative / managerial flexibility to accommodate local needs.

#### **UP EDUCATION FOR ALL PROJECT BOARD (UP EFAPB)**

The UP Education For All Project Board (UP EFAPB) was established on May 17, 1993 under the Societies Registration Act to function as a societal mission for achieving the objective of universalisation of primary education. The Board has been established as an autonomous and independent body, to bring about fundamental change in the basic education system and thereby in the socio cultural scenario of UP. The Project Board has been established to oversee, guide and coordinate overall project implementation, allocate funds to approved programmes, maintain project accounts, coordinate procurement and monitor implementation progress. The above Project Board, which has been implementing UP Basic Education Project and DPEP-II and III has been entrusted and authorized to implement SSA also.

#### STATE PROJECT OFFICE (SPO)

The State Project Office is set up under the UPEFAPB for implementation and monitoring of SSA. Posts sanctioned under DPEP-II have been sustained under SSA. Staff of UPDPEP-III also provides help in SSA implementation.

#### DISTRICT EDUCATION PROJECT COMMITTEE

In all the districts, District Education Project Committee (DEPC) have been

constituted under the Chairmanship of the District Magistrate for overall guidance and supervision of SSA implementation.

The committee comprises of educationists, representatives of voluntary agencies besides district level officials. All SSA districts are regularly convening a meeting of the DEPC for effective implementation and monitoring of programme interventions. They have supervised selection of construction sites, EGS centres, AS centres, recruitment of Shiksha Mitras and all procurement issues.

The functions of the DEPC include the following:-

- To oversee the implementation of SSA
- To formulate Annual Work Plan and Budget of the district.
- To arrange for supervision of civil works.
- To develop district MIS.
- To establish coordination between different departments for convergence services for primary education.
- To establish coordination between DIET and BSA.
- To issue policy guidelines for different activities under SSA components.
- To promote structures and mechanism for participatory educational planning and development with focus on VECs.

#### DISTRICT PROJECT OFFICE

For the implementation of SSA, District Project Offices were set up in 34 districts. BSA, who is the Project Coordinator is in place in all the districts. Keeping in view the emphasis on targeted interventions 5 posts of District Coordinators, one each for gender, community mobilisation, training, alternative schooling and integrated education have been provided. Besides, One Asstt. Accounts Officer has been provided to help in disbursement of funds to VECs

and other agencies. In the rest of the districts the District Project Offices which implements DPEP-III also implements SSA.

Supporting staff- computer operator, accountant, stenographer have also been provided in the District Project Office.