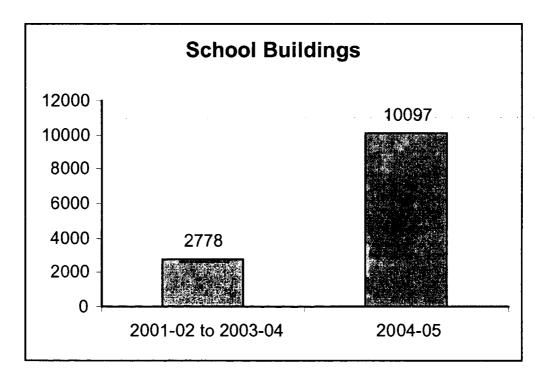

A total of 6539 new primary schools were sanctioned in Uttar Pradesh during 2001-02, 2002-03 & 2003-04 & 2004-05 of which by 31.03.2005, 6405 schools have become operational. 4077 school buildings have been completed and remaining schools are at different stages of construction.

From 2001-02 to 2004-05, a total of 9859 new upper primary schools were sanctioned out of which 9701 schools have become operational by 31.03.2005. 7229 school buildings were complete by 31.03.2005 and remaining schools are at different stage of construction.