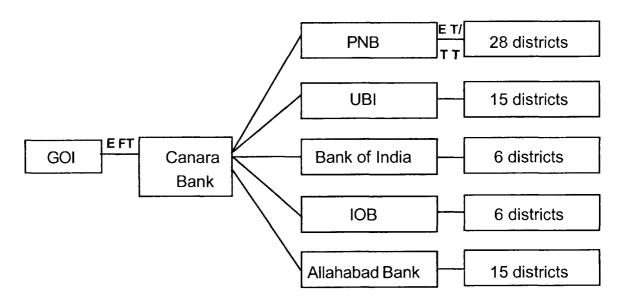

 The poor utilisation of fund in previous year due to old and inadequate system of remittances through bank drafts highlighted the need of having an effective, prompt and quick process of transfer of funds from SPO to districts and districts to sub districts level. As a result, in August 2004 the system of electronic transfer of funds called EFT was introduced throughout the state.

#### The Beginning

- The work started with be compilation of bank accounts of all DPOs & DIETs .
- After the compilation, the bank accounts of all DPOs & DIETs were divided into 5 groups on the basis of their accounts which were already functional in 5 Nationalised bank's - Punjab National Bank, Indian Oversees Bank, Allahabad Bank, Bank Of India and Union Bank.
- Each list having district names along with their bank accounts of DPOs
   & DIETs was given to these banks (one list to each bank).
- The concerned bank verified the district names, their account number and branch codes (code of that bank with which the district had its account).
- The idea was to make these banks centres of direct remittance of funds from state to district level.

#### The Process / Procedure

- SPO prepares the lists of districts along with the names of the bank in which the district has its account with the respective account numbers.
- The SPO hands over a single cheque and the list of amount and district wise bank accounts where the funds are to be credited to the respective banks.
- These 5 Nationalised banks then transfer funds from SPO A/C (maintained in their branch) to DPOs/DIETs bank accounts through Electronic/Telegraphic Transfer, thus crediting funds in DPOs/DIETs accounts with in a day or two.