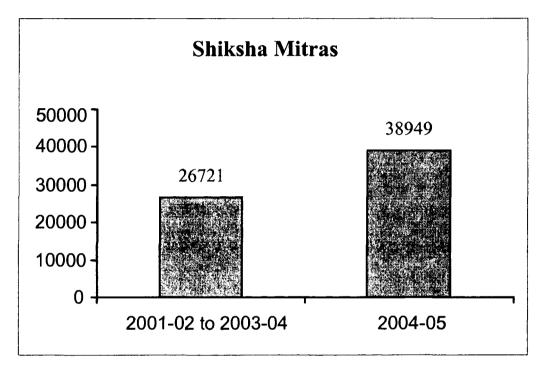

The committee comprises of educationists, representatives of voluntary agencies besides district level officials. All SSA districts are regularly convening a meeting of the DEPC for effective implementation and monitoring of programme interventions. They have supervised selection of construction sites, EGS centres, AS centres, recruitment of Shiksha Mitras and all procurement issues.