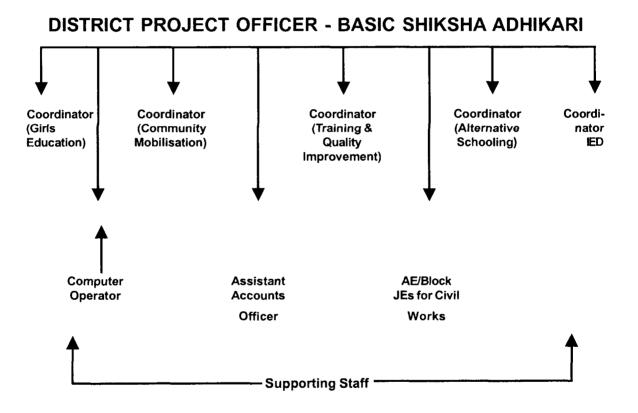

#### DISTRICT PROJECT OFFICE

For the implementation of SSA, District Project Offices were set up in 34 districts. BSA, who is the Project Coordinator is in place in all the districts. Keeping in view the emphasis on targeted interventions 5 posts of District Coordinators, one each for gender, community mobilisation, training, alternative schooling and integrated education have been provided. Besides, One Asstt. Accounts Officer has been provided to help in disbursement of funds to VECs

and other agencies. In the rest of the districts the District Project Offices which implements DPEP-III also implements SSA.

Supporting staff- computer operator, accountant, stenographer have also been provided in the District Project Office.