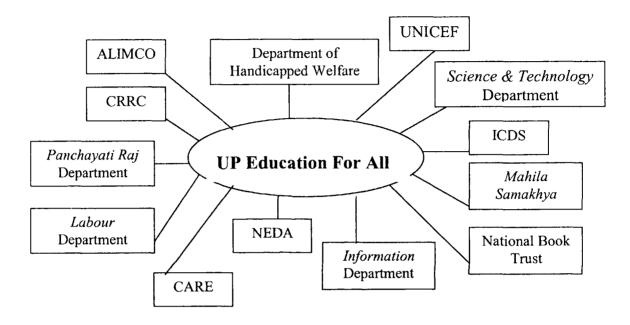

#### **UP EDUCATION FOR ALL PROJECT BOARD (UP EFAPB)**

The UP Education For All Project Board (UP EFAPB) was established on May 17, 1993 under the Societies Registration Act to function as a societal mission for achieving the objective of universalisation of primary education. The Board has been established as an autonomous and independent body, to bring about fundamental change in the basic education system and thereby in the socio cultural scenario of UP. The Project Board has been established to oversee, guide and coordinate overall project implementation, allocate funds to approved programmes, maintain project accounts, coordinate procurement and monitor implementation progress. The above Project Board, which has been implementing UP Basic Education Project and DPEP-II and III has been entrusted and authorized to implement SSA also.