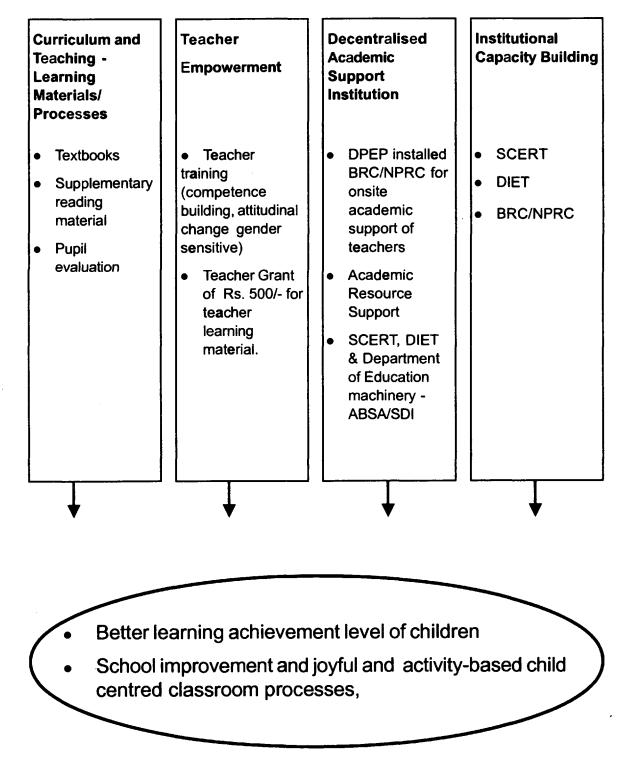

ucational concerns and the ultimate objective of improving the school processes and classroom practices. To build up an environment in schools conducive to learning by all children a coordinated Plan of Action was developed to cover the following key areas:-

- Competency based teaching / learning practices.
- Improving curriculum, textbooks and supplementary materials.
- Changing teaching styles and practices.
- Enhancing teacher motivation and competence.
- Strengthening academic support to teachers.
- Supporting educational evaluation at district & school levels.
- Developing strategies for multigrade schools.
- Promoting educational research.
- Promoting joyful, child-centred and activity based learning.
- Providing education to special focus groups.

### ROUTE TO QUALITY IMPROVEMENT





### Training based on SAADHAN Module

All teachers under SSA have been provided in-service training based on Saadhan module in 2001-02. The training was imparted through DIETs at BRC \* level. It was an 8 day package in which two days were reserved to provide additional input to BRC & NPRC coordinators. The module focussed on :

better & effective use of textbooks in classrooms.

upgradation of content knowledge of teachers.

use of new transactional methodologies.

handling multi-grade & multi-level teaching.

preparation and use of content specific TLMs.

#### Leadership training of head teachers of primary schools

Head teacher significantly influence the growth & teaching learning activities of the school. Therefore, a training of primary school head masters on 'Leadership' was con