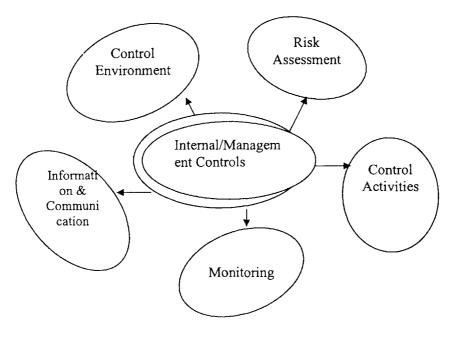

# MANAGEMENT STRUCTURE : A RESPONSIVE AND FLEXIBLE SYSTEM

The Sarva Shiksha Abhiyan intends to achieve the goal of universal elementary education by creating a sustainable and decentralized educational management system and bringing in community participation in all processes of the programme. This being an ambitious challenge for a major social sector development programme in the State whereby decentralization and community participation are being practiced on a large scale.

As a response to this enormous task, SSA has evolved a management structure with a high degree of flexibility in administrative functioning, with mechanisms to establish accountability, provide for smooth flow of financial inputs and above all create a space to experiment with innovative methods & models. In a vast State like Uttar Pradesh with regional variations, the emphasis has been on contextuality, local needs and decentralized planning and the SSA Programme provides the administrative / managerial flexibility to accommodate local needs.