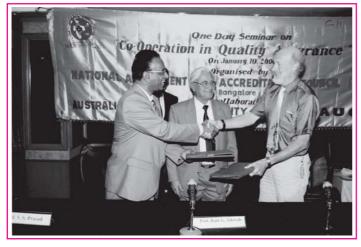

#### NAAC inks MoC with AUQA

In order to mutually understand each other's approach to ensure quality in higher education, the NAAC in joint collaboration with Australian Universities Quality Agency (AUQA) organized a seminar on "Cooperation in Quality Assurance" on 10 January 2006 at Bangalore. This is a unique collaboration between two transnational quality assurance agencies and will be an opportunity to learn from each other's exercise and mutually beneficial. Dr. David Woodhouse, Chairman, AUQA in his introductory remarks opined that the seminar would help mutually understand each other's approach to ensure

quality in higher education. Prof. Dayanand Dongaonkar, Secretary General, Association of Indian Universities, New Delhi and Prof. Ram G. Takwale, Chairman, EC also addressed the invited gathering.