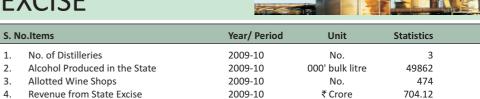

Total  |                                  | 2005         | No.  | 737869     |
|      | (i)    | Male (Adult)                     | 2005         | No.  | 635044     |
|      | (ii)   | Female(Adult)                    | 2005         | No.  | 89603      |
|      | (iii)  | Children (Under 15)              | 2005         | No.  | 13222      |
| (F)  |        | ons Usually Working in Establish |              |      |            |
|      | Total  |                                  | 2005         | No.  | 402469     |
|      | (i)    | Male (Adult)                     | 2005         | No.  | 335505     |
|      | (ii)   | Female(Adult)                    | 2005         | No.  | 60363      |
|      | (iii)  | Children (Under 15)              | 2005         | No.  | 6601       |

20 **EXCISE** 



4. Revenue from State Excise

(21)

S. No.Items

2. Total No.

1.

1.

2.

3.

# **TRADE &** COMMERCE

| o.ltems                                                                           | Year/ Period | Unit    | Statistics                  |  |
|-----------------------------------------------------------------------------------|--------------|---------|-----------------------------|--|
| Total tax. Collected from Commercial Tax,<br>Stamp & Registration & Entertainment | 2009-10      | ₹ Crore | 2645.83                     |  |
| Total No. of Traders                                                              | 2009-10      | No.     | 137237                      |  |
|                                                                                   |              |         | A REAL P